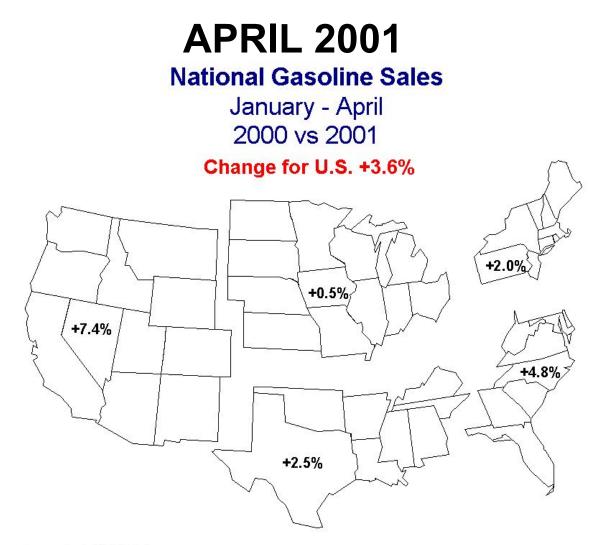

#### **Gasoline Sales**

Based on reports of 43 States, gasoline consumption for January-April 2001 increased by 2.7 percent compared to the same period in 2000.<sup>1</sup> During this period, vehicle-miles of travel increased by 0.7 percent.

<sup>&</sup>lt;sup>1</sup> This percentage change is a comparison for those States for which data are available for the report month. However, the percentage increase on the national map is a comparison of cumulative data for all States for which both 2000 and 2001 data are available.