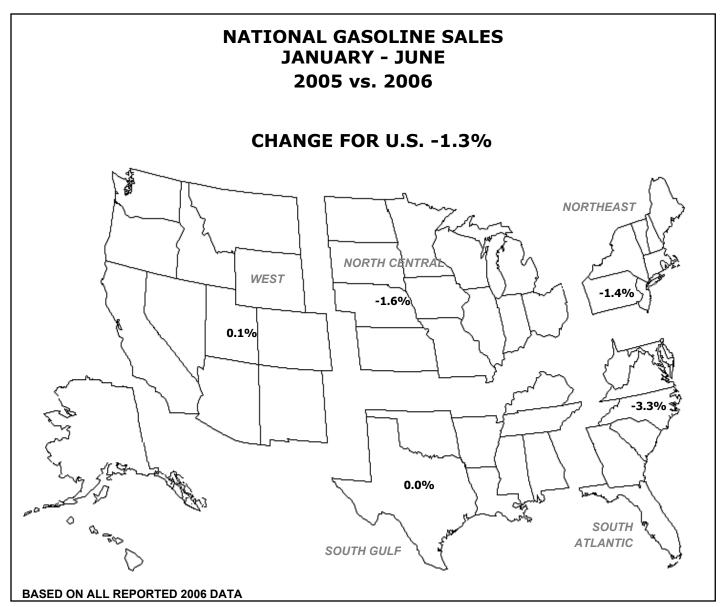

#### **Gasoline Sales**

Based on reports of 37 Entities, gasoline consumption for January - June 2006 changed by -1.6 percent compared to the same period in 2005. 1/

The gasoline volume shown in this report is a cumulative tabulation of gross volume reported by wholesale distributors to State motor fuel tax agencies. It includes highway use, nonhighway use and losses. There is a lag of up to 6 weeks between the wholesale transactions reported and retail sales to consumers. Travel trends are reported monthly in *Traffic Volume Trends* based on actual traffic counts at permanent traffic recorders operated by the State highway agencies and reflect highway use of fuel. The vehicle-miles reported include all vehicles, regardless of fuel type. While data in both reports reflect changes in trends, large monthly changes can be caused by exceptional weather conditions, variations in timing of holidays, or processing delays.

<sup>1/</sup> This percentage change is a comparison for those States for which data are available for the report month. However, the percentage increase on the national map is a comparison of cumulative data for all States for which both 2005 and 2006 data are available.