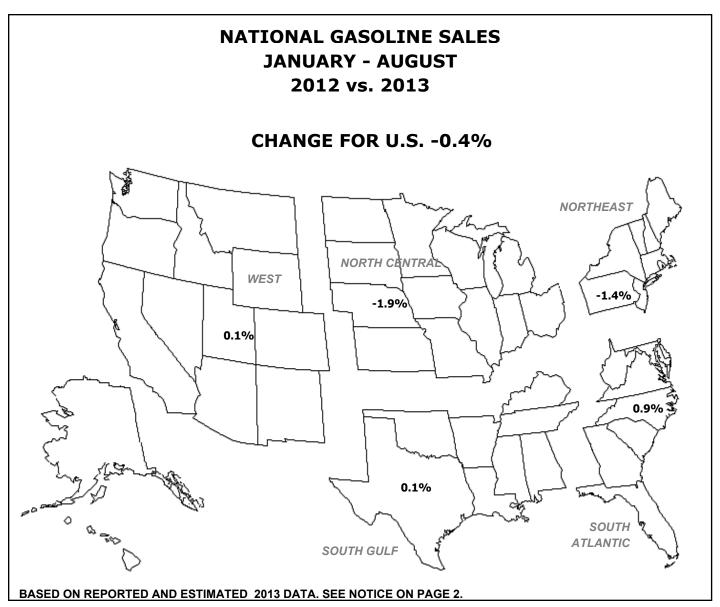

### **Gasoline Sales**

Based on State-reported data (47 entities) and estimated data where States did not report, gasoline consumption for January - August 2013 changed by -0.4 percent compared to the same period in 2012. (1)

<sup>(1)</sup> This percentage change is a comparison for those States for which data are available for the report month. However, the percentage change on the national map is a comparison of cumulative data for all States (reported and estimated) for which both 2012 and 2013 data are available.