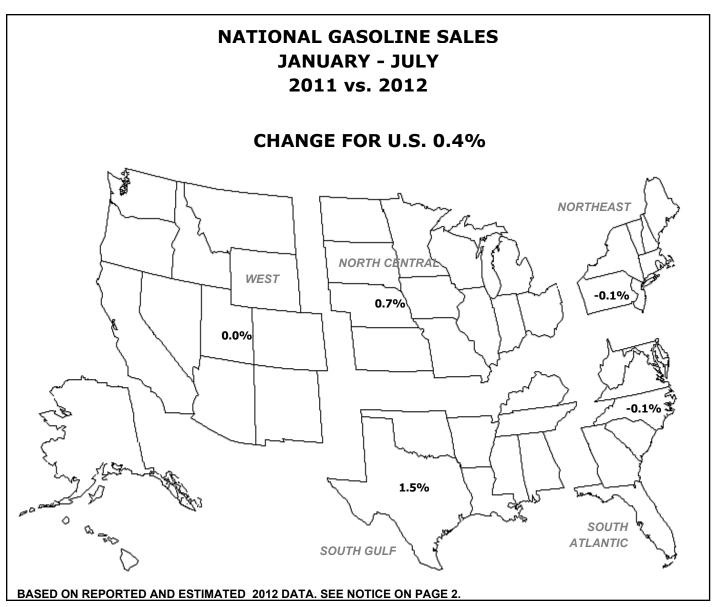

### **Gasoline Sales**

Based on State-reported data (25 entities) and estimated data where States did not report, gasoline consumption for January - July 2012 changed by 0.4 percent compared to the same period in 2011. 1/

<sup>1/</sup> This percentage change is a comparison for those States for which data are available for the report month. However, the percentage change on the national map is a comparison of cumulative data for all States (reported and estimated) for which both 2011 and 2012 data are available.