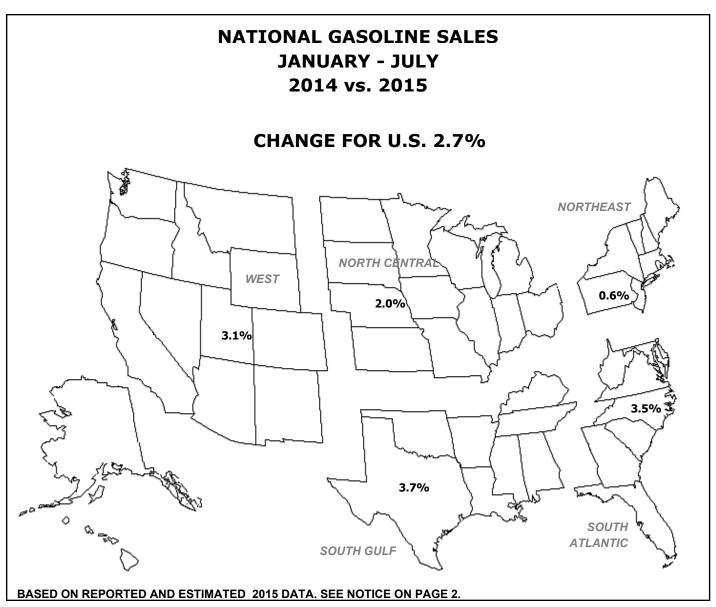

#### **Gasoline Sales**

Based on State-reported data (40 entities) and estimated data where States did not report, gasoline consumption for January - July 2015 changed by 2.7 percent compared to the same period in 2014. (1)

<sup>(1)</sup> This percentage change is a comparison for those States for which data are available for the report month. However, the percentage change on the national map is a comparison of cumulative data for all States (reported and estimated) for which both 2014 and 2015 data are available.