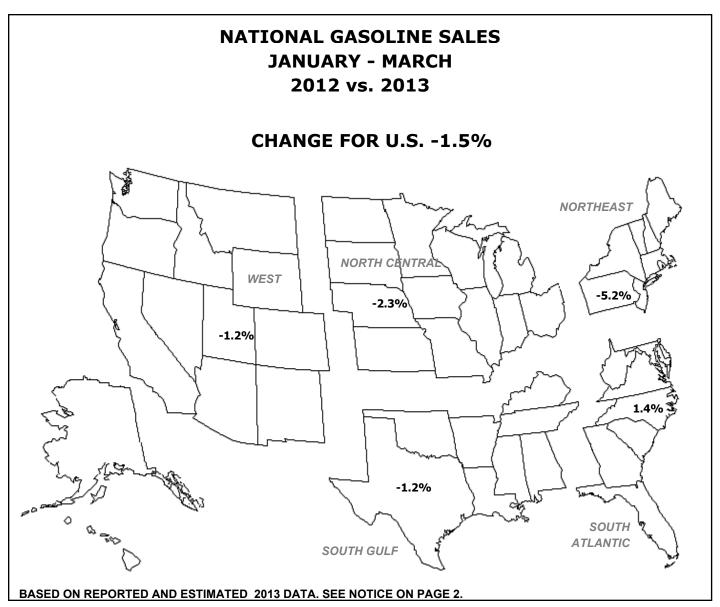

#### **Gasoline Sales**

Based on State-reported data (45 entities) and estimated data where States did not report, gasoline consumption for January - March 2013 changed by -1.5 percent compared to the same period in 2012. 1/

<sup>1/</sup> This percentage change is a comparison for those States for which data are available for the report month. However, the percentage change on the national map is a comparison of cumulative data for all States (reported and estimated) for which both 2012 and 2013 data are available.