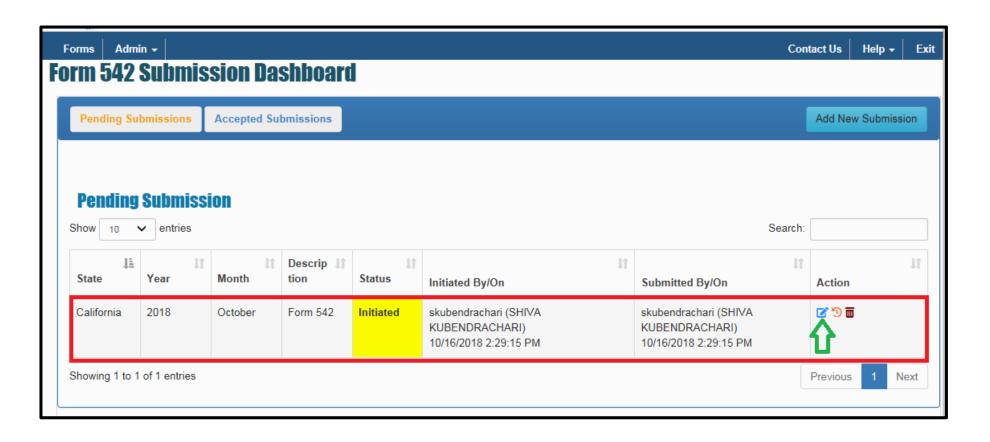

# To enter the data: Click on the icon highlighted. (pencil & pad)

Click on Submit if you don't have any new bonds. There will be a comment box added for you to enter "No Bonds Issued FY18". Click on Add New Issue if you have new bonds to enter.