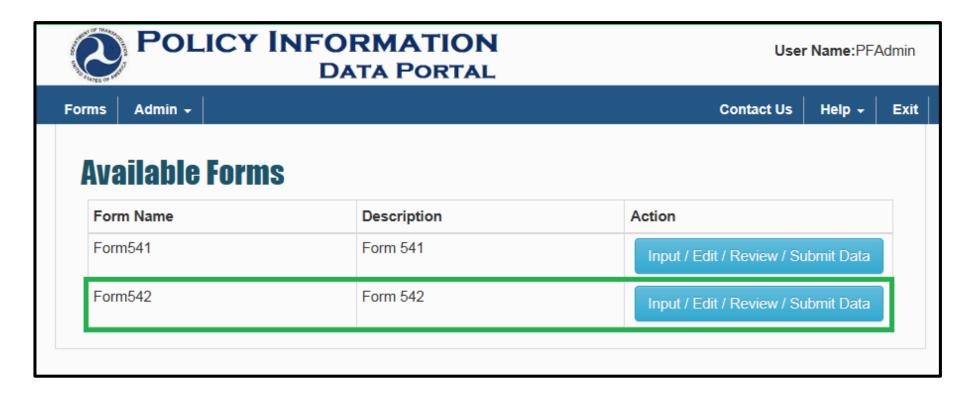

| 0         | optional              |
| (3) For Redemption                                      | 0         | optional              |
| (4) Bond Refunding                                      | 0         | optional              |
| H. Total Allotments (A to G)                            | 0         |                       |
| 10. Amount Unallotted End of Year This should equal "0" | 0         |                       |
|                                                         |           | Save New Issue Cancel |

# After clicking Save and entering all of your bonds. Then click Submit.



# You will see Successfully submitted. Then click on the envelope to View.



#### This is the View Screen.



### FHWA Form 542

### Click on Form542 – Input/Edit/Review/Submit Data



## Form 542 Initiation – You will only see your state, Click on the Year and the Month of Year Ending



#### **Initiating a New Form 542 Submission – Click Save**



# To enter the data: Click on the icon highlighted. (pencil & pad)



Click on Submit if you don't have any new bonds. There will be a comment box added for you to enter "No Bonds Issued FY18". Click on Add New Issue if you have new bonds to enter.



#### Click on Submit after completing the entry/entries.



## You will see Successfully submitted. You can click on the envelope to View.



### **Point of Contact**

Clarissa Smith
Financial Specialist
202-366-5045
clarissa.smith@dot.gov