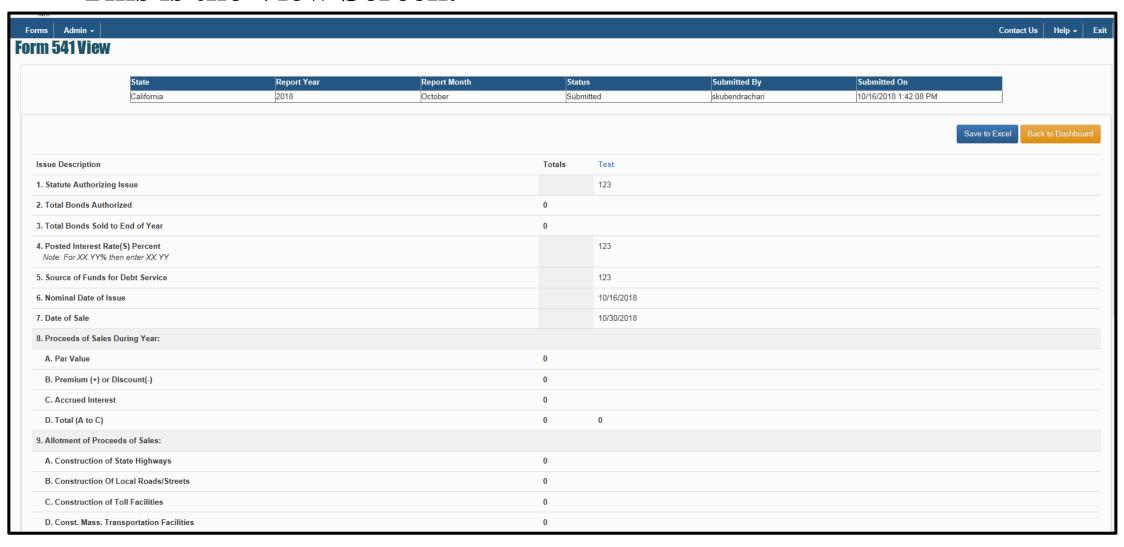

| 0         | optional              |
| (2) For Interest                                        | 0         | optional              |
| (3) For Redemption                                      | 0         | optional              |
| (4) Bond Refunding                                      | 0         | optional              |
| H. Total Allotments (A to G)                            | 0         |                       |
| 10. Amount Unallotted End of Year This should equal "0" | 0         |                       |
|                                                         |           | Save New Issue Cancel |

# After clicking Save and entering all of your bonds. Then click Submit.



# You will see Successfully submitted. Then click on the envelope to View.



#### This is the View Screen.



### FHWA Form 542

### Click on Form542 – Input/Edit/Review/Submit Data



## Form 542 Initiation – You will only see your state, Click on the Year and the Month of Year Ending



#### **Initiating a New Form 542 Submission – Click Save**



# To enter the data: Click on the icon highlighted. (pencil & pad)



Click on Submit if you don't have any new bonds. There will be a comment box added for you to enter "No Bonds Issued FY18". Click on Add New Issue if you have new bonds to enter.



#### Click on Submit after completing the entry/entries.



## You will see Successfully submitted. You can click on the envelope to View.



### **Point of Contact**

Clarissa Smith
Financial Specialist
202-366-5045
clarissa.smith@dot.gov