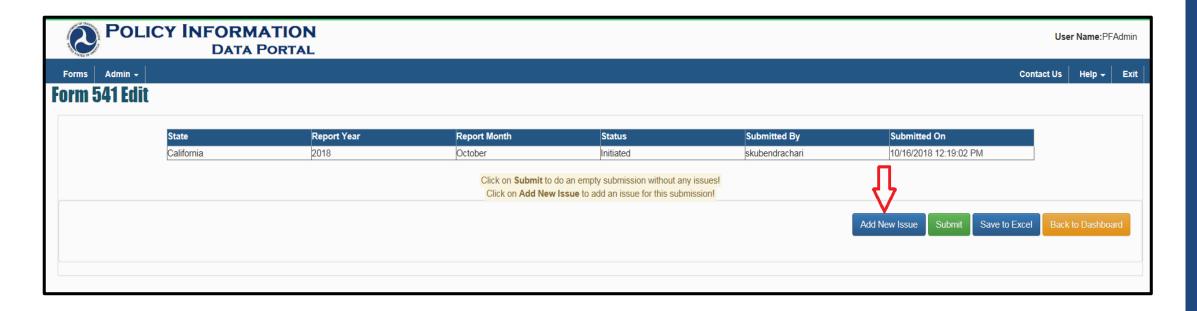

# To enter the data: Click on the icon highlighted. (pencil & pad)

Click on Submit if you don't have any new bonds. There will be a comment box added for you to enter "No Bonds Issued FY18".

Click on Add New Issue if you have new bonds to enter.