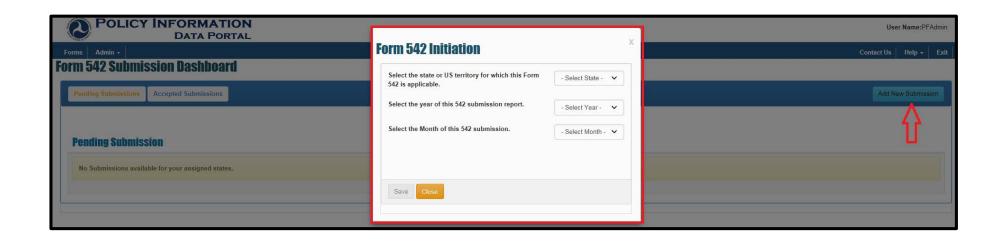

## Form 542 Initiation – You will only see your state, Click on the Year and the Month of Year Ending