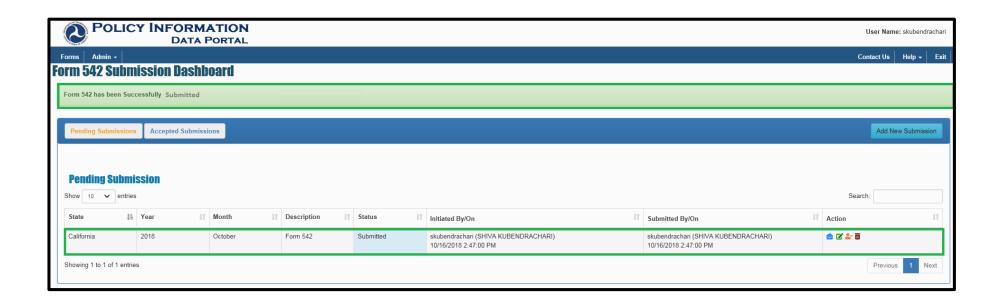

and entering all of your bonds. Then click Submit.



# You will see Successfully submitted. Then click on the envelope to View.



#### This is the View Screen.



### FHWA Form 542

### Click on Form542 – Input/Edit/Review/Submit Data



## Form 542 Initiation – You will only see your state, Click on the Year and the Month of Year Ending



#### **Initiating a New Form 542 Submission – Click Save**



# To enter the data: Click on the icon highlighted. (pencil & pad)



Click on Submit if you don't have any new bonds. There will be a comment box added for you to enter "No Bonds Issued FY18". Click on Add New Issue if you have new bonds to enter.



#### Click on Submit after completing the entry/entries.



## You will see Successfully submitted. You can click on the envelope to View.



### **Point of Contact**

Clarissa Smith
Financial Specialist
202-366-5045
clarissa.smith@dot.gov