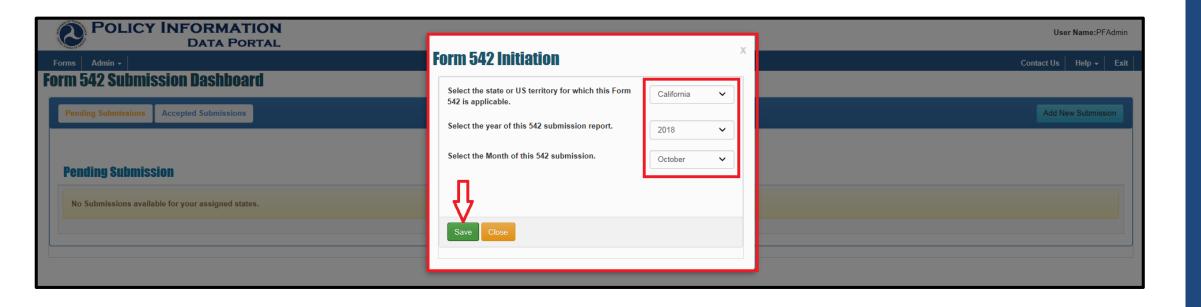

## Form 542 Initiation – You will only see your state, Click on the Year and the Month of Year Ending

#### **Initiating a New Form 542 Submission – Click Save**