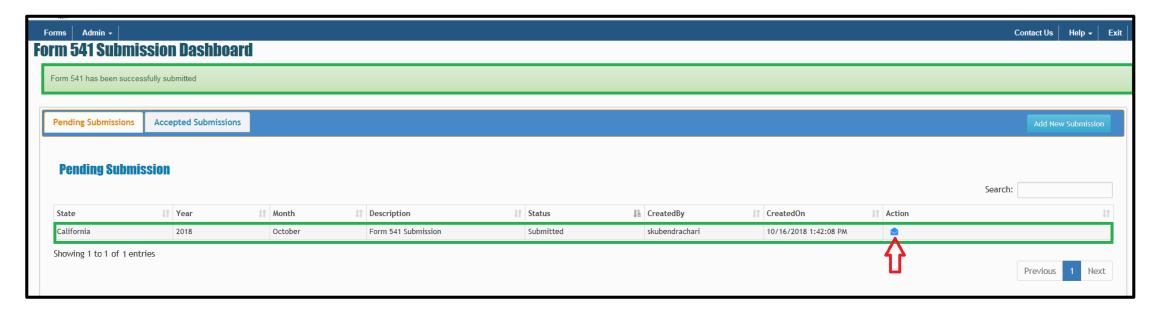

# You will see Successfully submitted. Then click on the envelope to View.

#### This is the View Screen.