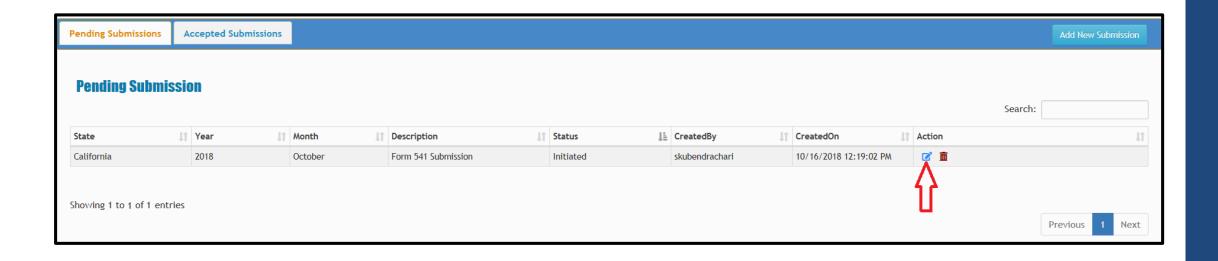

# To enter the data: Click on the icon highlighted. (pencil & pad)

Click on Submit if you don't have any new bonds. There will be a comment box added for you to enter "No Bonds Issued FY18".

Click on Add New Issue if you have new bonds to enter.