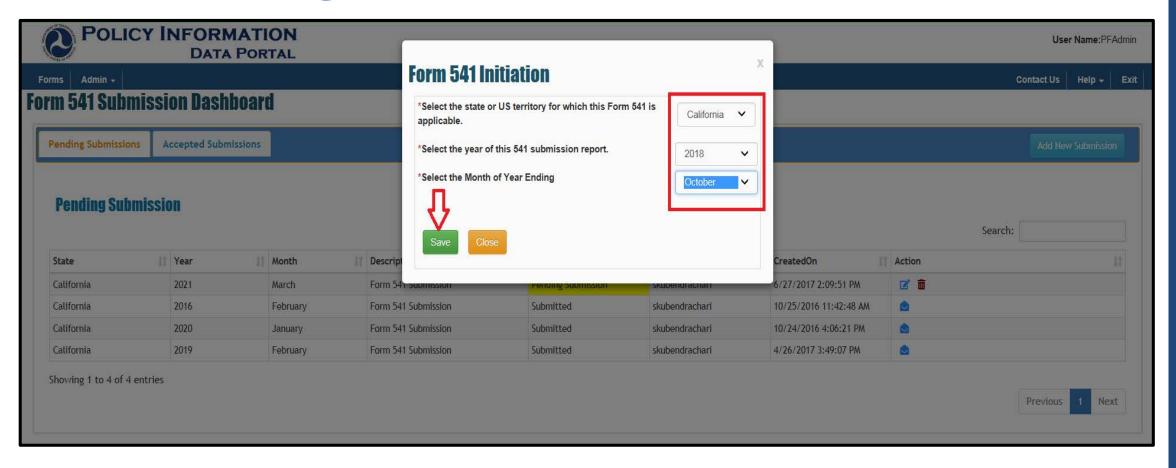

# Highway Finance – FHWA 541/542 Demo

Clarissa Smith November 1, 2018

#### 541/542 Forms Dashboard – Click on Form 541 Input/Edit/Review/Submit Data



### Form 541 Initiation – You will only see your state, Click on the Year and the Month of Year Ending



#### **Initiating a New Form 541 Submission – Click Save**



#### Form 541 Initiated - Successful message will appear.



# To enter the data: Click on the icon highlighted. (pencil & pad)



Click on Submit if you don't have any new bonds. There will be a comment box added for you to enter "No Bonds Issued FY18".

Click on Add New Issue if you have new bonds to enter.



### STATE TRANSPORTATION OBLIGATIONS ISSUED DURING YEAR & ALLOTMENT OF PROCEEDS

| Forms Admin -                                                                                                             |                     |                      |                         |                       |                                |                                        | Contact Us         | Help → Exit  |  |
|--------------------------------------------------------------------