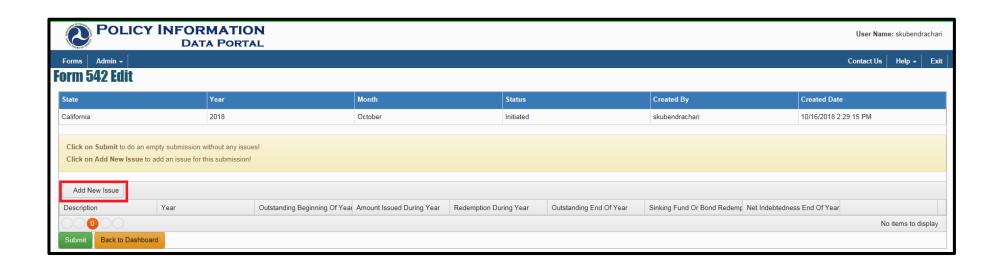

# To enter the data: Click on the icon highlighted. (pencil & pad)

Click on Submit if you don't have any new bonds. There will be a comment box added for you to enter "No Bonds Issued FY18". Click on Add New Issue if you have new bonds to enter.