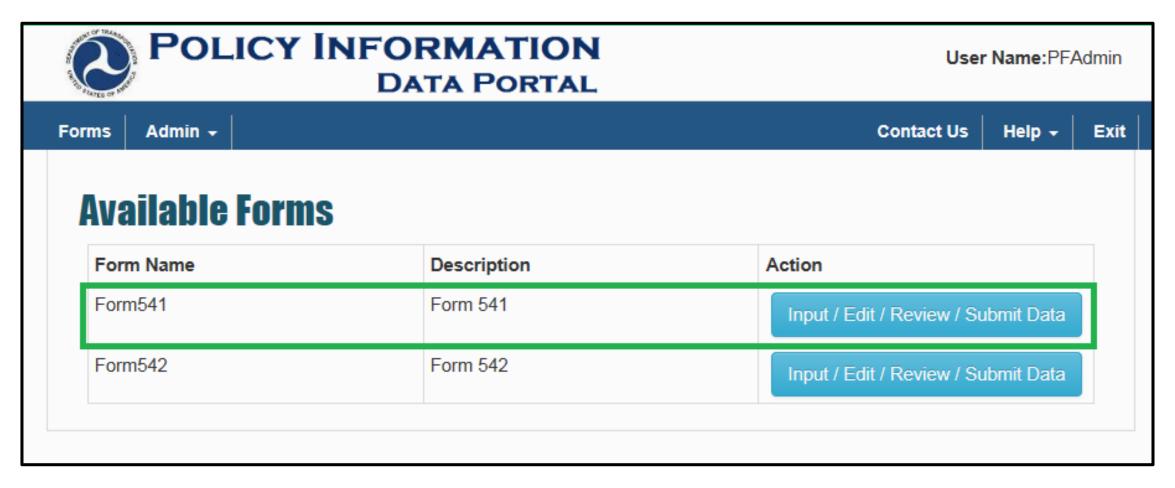

# Highway Finance – FHWA 541/542 Demo

Clarissa Smith November 1, 2018

#### 541/542 Forms Dashboard – Click on Form 541 Input/Edit/Review/Submit Data