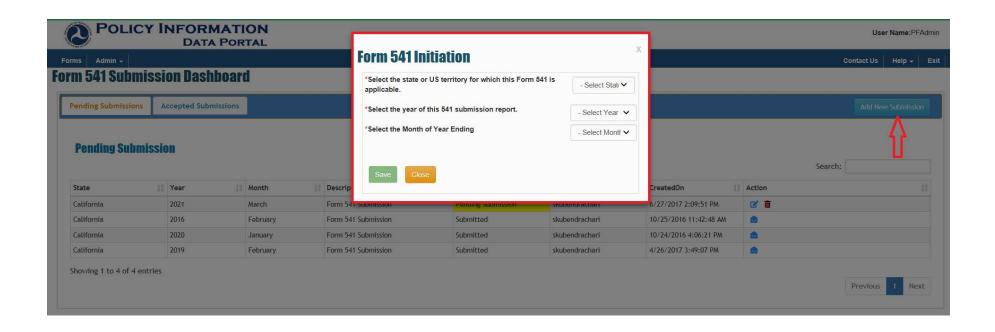

### Form 541 Initiation – You will only see your state, Click on the Year and the Month of Year Ending