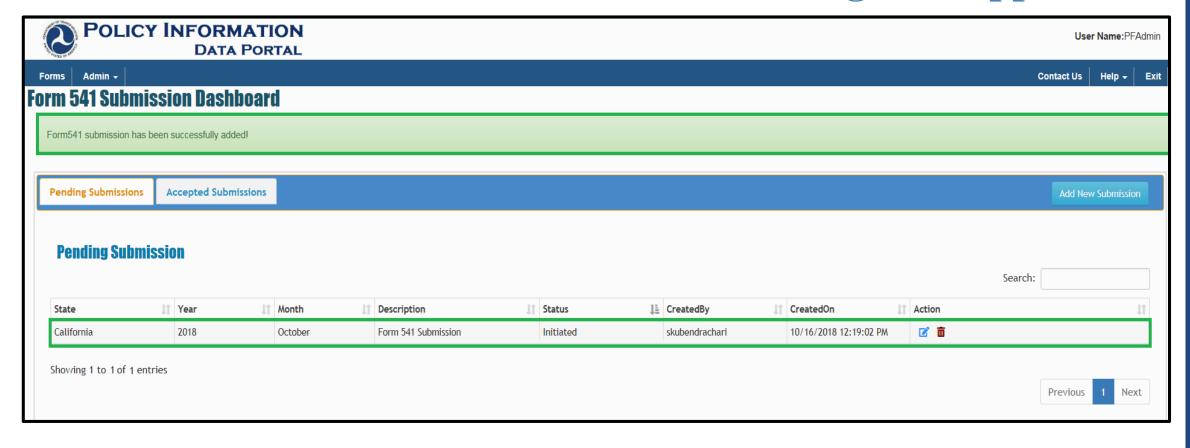

# Highway Finance – FHWA 541/542 Demo

Clarissa Smith November 1, 2018

#### 541/542 Forms Dashboard – Click on Form 541 Input/Edit/Review/Submit Data



### Form 541 Initiation – You will only see your state, Click on the Year and the Month of Year Ending



#### **Initiating a New Form 541 Submission – Click Save**



#### Form 541 Initiated - Successful message will appear.



# To enter the data: Click on the icon highlighted. (pencil & pad)



Click on Submit if you don't have any new bonds. There will be a comment box added for you to enter "No Bonds Issued FY18".

Click on Add New Issue if you have new bonds to enter.



### STATE TRANSPORTATION OBLIGATIONS ISSUED DURING YEAR & ALLOTMENT OF PROCEEDS

| Forms Admin -                                                                                                             |                     |                      |                         |                       |                                |                                        | Contact Us         | Help → Exit  |  |
|---------------------------------------------------------------------------------------------------------------------------|-----