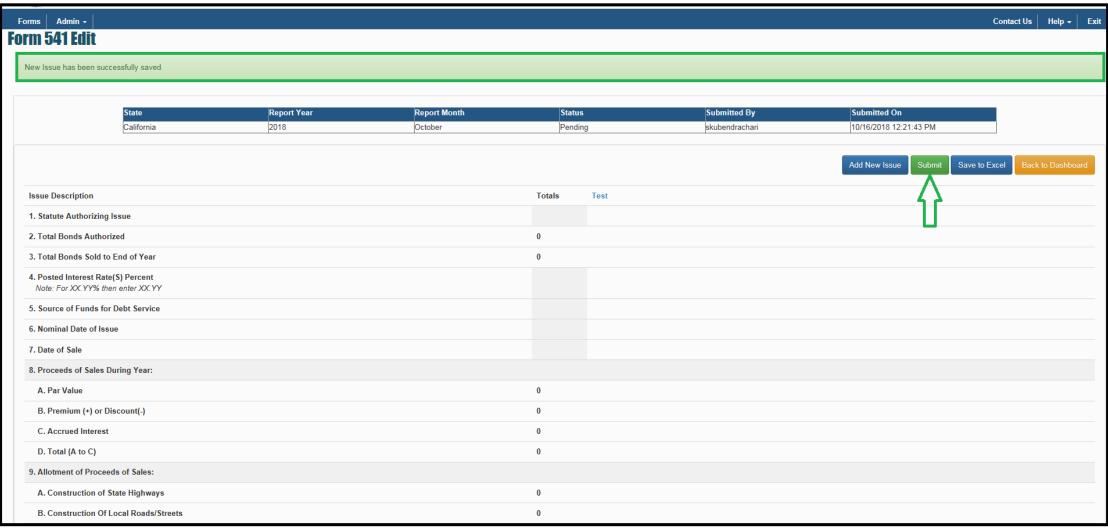

### STATE TRANSPORTATION OBLIGATIONS ISSUED DURING YEAR & ALLOTMENT OF PROCEEDS

| Forms Admin -                                                                                                             |                     |                      |                         |                       |                                |                                        | Contact Us         | Help → Exit  |  |
|---------------------------------------------------------------------------------------------------------------------------|---------------------|----------------------|-------------------------|-----------------------|--------------------------------|----------------------------------------|--------------------|--------------|--|
| Form 541 Edit                                                                                                             |                     |                      |                         |                       |                                |                                        |                    |              |  |
| State<br>California                                                                                                       | Report Year<br>2018 | Report Month October | Status<br>Pending       |                       | Submitted By<br>skubendrachari | Submitted On<br>10/16/2018 12:21:43 PM |                    |              |  |
| Click on Submit to do an empty submission without any issues! Click on Add New Issue to add an issue for this submission! |                     |                      |                         |                       |                                |                                        |                    |              |  |
|                                                                                                                           |                     | Olica Oli Add N      | lew issue to add an iss | de for this submissio | Required Field validations     | Add New Issue Submit                   | Save to Excel Back | to Dashboard |  |
| Issue Description                                                                                                         |                     |                      | Totals                  |                       | /                              |                                        |                    |              |  |
| Statute Authorizing Issue                                                                                                 |                     |                      |                         | required              |                                |                                        |                    |              |  |
| 2. Total Bonds Authorized                                                                                                 |                     |                      | 0                       | optional              |                                |                                        |                    |              |  |
| 3. Total Bonds Sold to End of Year                                                                                        |                     |                      | 0                       | optional              |                                |                                        |                    |              |  |
| 4. Posted Interest Rate(S) Percent                                                                                        |                     |                      |                         | optional              |                                |                                        |                    |              |  |
| Note: For XX.YY% then enter XX.YY  5. Source of Funds for Debt Service                                                    |                     |                      |                         | optional              |                                |                                        |                    |              |  |
| 6. Nominal Date of Issue                                                                                                  |                     |                      |                         | optional              |                                |                                        |                    |              |  |
| 7. Date of Sale                                                                                                           |                     |                      |                         | optional              |                                |                                        |                    |              |  |
| 8. Proceeds of Sales During Year:                                                                                         |                     |                      |                         |                       |                                |                                        |                    |              |  |
| A. Par Value                                                                                                              |                     |                      | 0                       | optional              |                                |                                        |                    |              |  |
| B. Premium (+) or Discount(-)                                                                                             |                     |                      | 0                       | optional              |                                |                                        |                    |              |  |
| C. Accrued Interest                                                                                                       |                     |                      | 0                       | optional              |                                |                                        |                    |              |  |
| D. Total (A to C)                                                                                                         |                     |                      | 0                       |                       |                                |                                        |                    |              |  |

### STATE TRANSPORTATION OBLIGATIONS ISSUED DURING YEAR & ALLOTMENT OF PROCEEDS

| A. Construction of State Highways                       | 0         | optional              |
|---------------------------------------------------------|-----------|-----------------------|
| B. Construction Of Local Roads/Streets                  |           | optional              |
| C. Construction of Toll Facilities                      | <b>#0</b> | optional              |
| D. Const. Mass. Transportation Facilities               | 0         | optional              |
| E(1). Other1 Description                                |           | optional              |
| E(1). Other1 Value                                      | 0         | optional              |
| E(2). Other2 Description                                |           | optional              |
| E(2). Other2 Value                                      | 0         | optional              |
| F(1). Other3 Description                                |           | optional              |
| F(1). Other3 Value                                      | 0         | optional              |
| F(2). Other4 Description                                |           | optional              |
| F(2). Other4 Value                                      | 0         | optional              |
| G. For Debt Service                                     |           |                       |
| (1) For Bond Sale & Other Admin Costs                   | 0         | optional              |
| (2) For Interest                                        | 0         | optional              |
| (3) For Redemption                                      | 0         | optional              |
| (4) Bond Refunding                                      | 0         | optional              |
| H. Total Allotments (A to G)                            | 0         |                       |
| 10. Amount Unallotted End of Year This should equal "0" | 0         |                       |
|                                                         |           | Save New Issue Cancel |

# After clicking Save and entering all of your bonds. Then click Submit.