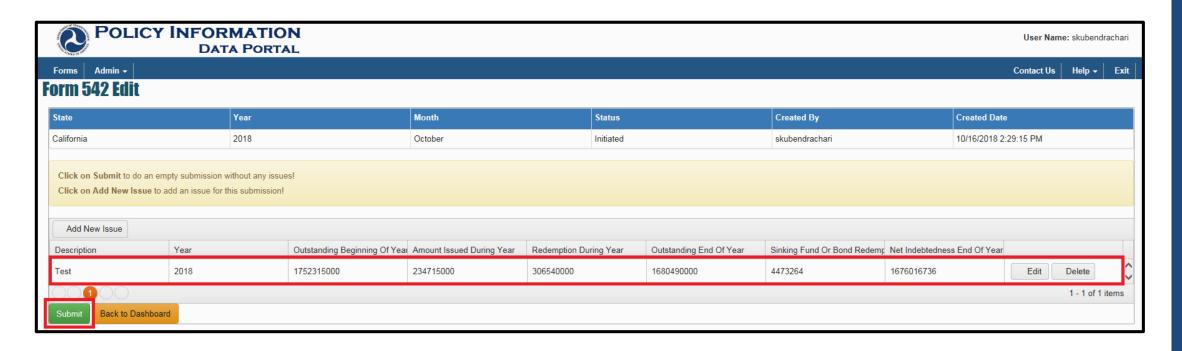

|           | Save New Issue Cancel |

# After clicking Save and entering all of your bonds. Then click Submit.



# You will see Successfully submitted. Then click on the envelope to View.



#### This is the View Screen.



### FHWA Form 542

### Click on Form542 – Input/Edit/Review/Submit Data



## Form 542 Initiation – You will only see your state, Click on the Year and the Month of Year Ending



#### **Initiating a New Form 542 Submission – Click Save**



# To enter the data: Click on the icon highlighted. (pencil & pad)



Click on Submit if you don't have any new bonds. There will be a comment box added for you to enter "No Bonds Issued FY18". Click on Add New Issue if you have new bonds to enter.



#### Click on Submit after completing the entry/entries.



## You will see Successfully submitted. You can click on the envelope to View.



### **Point of Contact**

Clarissa Smith
Financial Specialist
202-366-5045
clarissa.smith@dot.gov