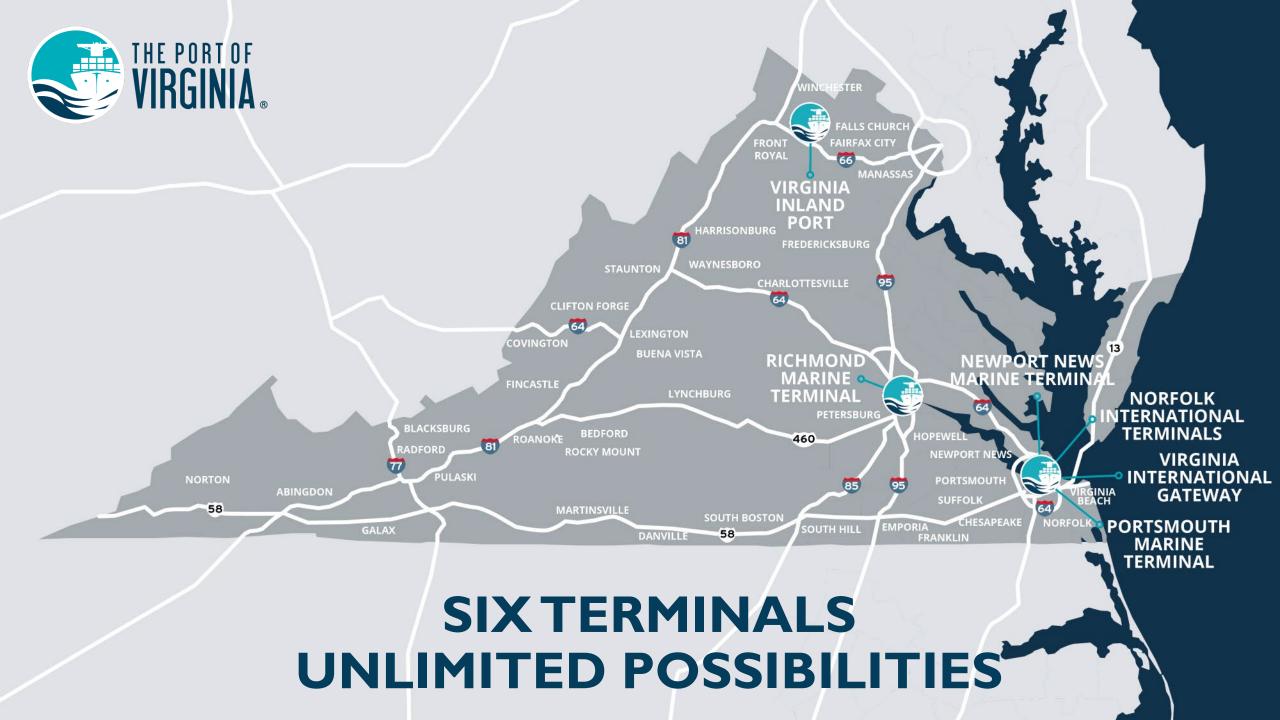

VIRGINIA INTERNATIONAL GATEWAY EXPANSION PROJECT

NORFOLK INTERNATIONAL TERMINAL - SOUTH OPTIMIZATION PROJECT

# VIRGINIA INLAND PORT (VIP)

FRONT ROYAL, VIRGINIA

**ESTABLISHED 1989** 

ACREAGE: 161

NTERSTATE ACCESS: I-66 AND I-81

FIVE-DAY-A-WEEK RAIL VIA NORFOLK SOUTHERN

24/7 CONTAINER AVAILABILITY WITH REEFER CONNECTIONS

# RICHMOND MARINE TERMINAL (RMT)

MULTI-DIMENSIONAL CARGO FACILITY

- BREAKBULK
- CONTAINERS

ACREAGE: 121

DIRECT I-95 ACCESS AND PROXIMITY TO I-64, I-85

5× WEEKLY BARGE SERVICE

**DEPTH: 34 FT** 

CARLOAD RAIL SERVICE VIA CSX AND NORFOLK SOUTHERN