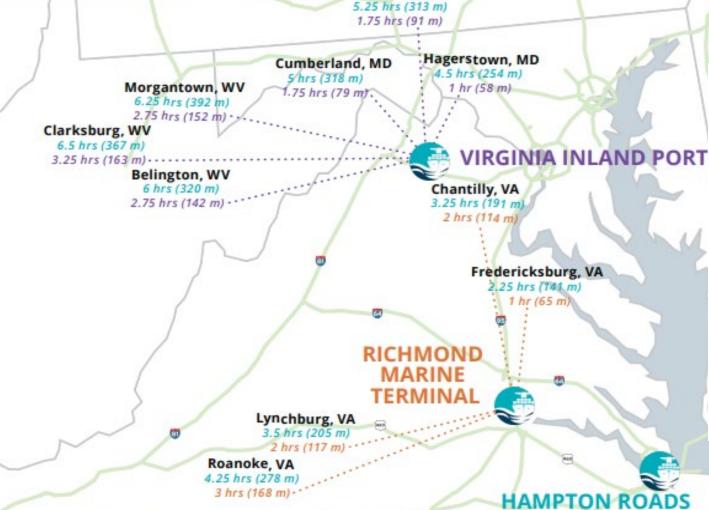

# TRAVEL TIME FROM THE PORT OF VIRGINIA TERMINALS TO INLAND DESTINATIONS

| Inland<br>Destinations | Hampton<br>Roads<br>Terminals | Virginia<br>Inland<br>Port | Richmond<br>Marine<br>Terminal |
|------------------------|-------------------------------|----------------------------|--------------------------------|
| Fredericksburg, VA     | 2.25                          |                            | 1                              |
| Lynchburg, VA          | 3.5                           |                            | 2                              |
| Roanoke, VA            | 4.25                          |                            | 3                              |
| Chantilly, VA          | 3.25                          |                            | 2                              |
| Morgantown, WV         | 6.25                          | 2.75                       |                                |
| Belington, WV          | 6                             | 2.75                       |                                |
| Clarksburg, WV         | 6.5                           | 3.25                       |                                |
| Hagerstown, MD         | 4.5                           | 1                          |                                |
| Cumberland, MD         | 5                             | 1.75                       |                                |
| Everett, PA            | 5.25                          | 1.75                       |                                |

Mileage/transit times came from Google maps estimations in hours.