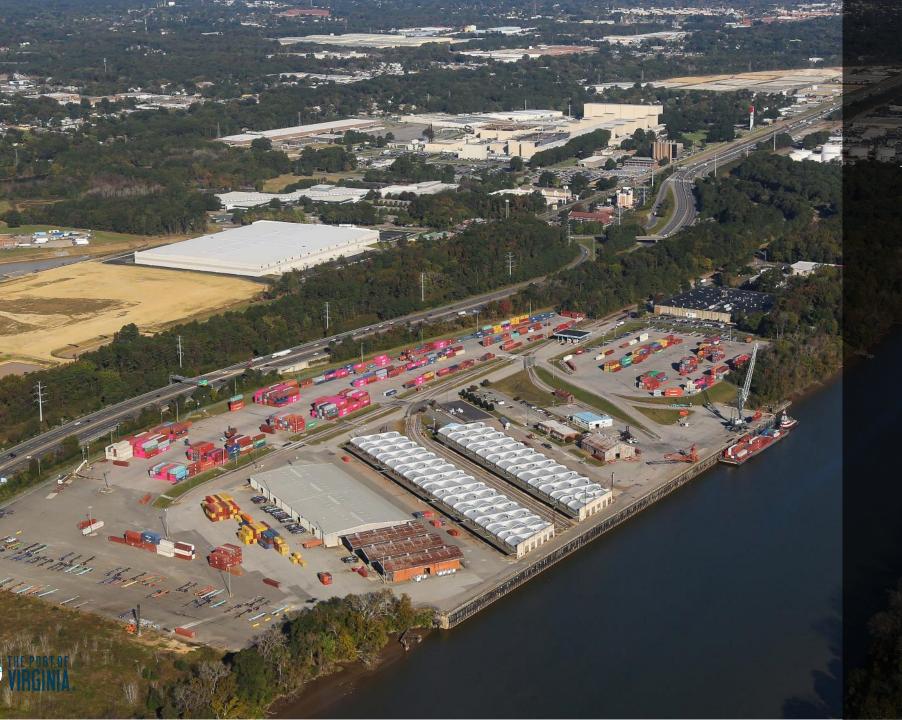

# RICHMOND MARINE TERMINAL (RMT)

MULTI-DIMENSIONAL CARGO FACILITY

- BREAKBULK
- CONTAINERS

ACREAGE: 121

DIRECT I-95 ACCESS AND PROXIMITY TO I-64, I-85

5× WEEKLY BARGE SERVICE

**DEPTH: 34 FT** 

CARLOAD RAIL SERVICE VIA CSX AND NORFOLK SOUTHERN

ON-TERMINAL WAREHOUSE SPACE