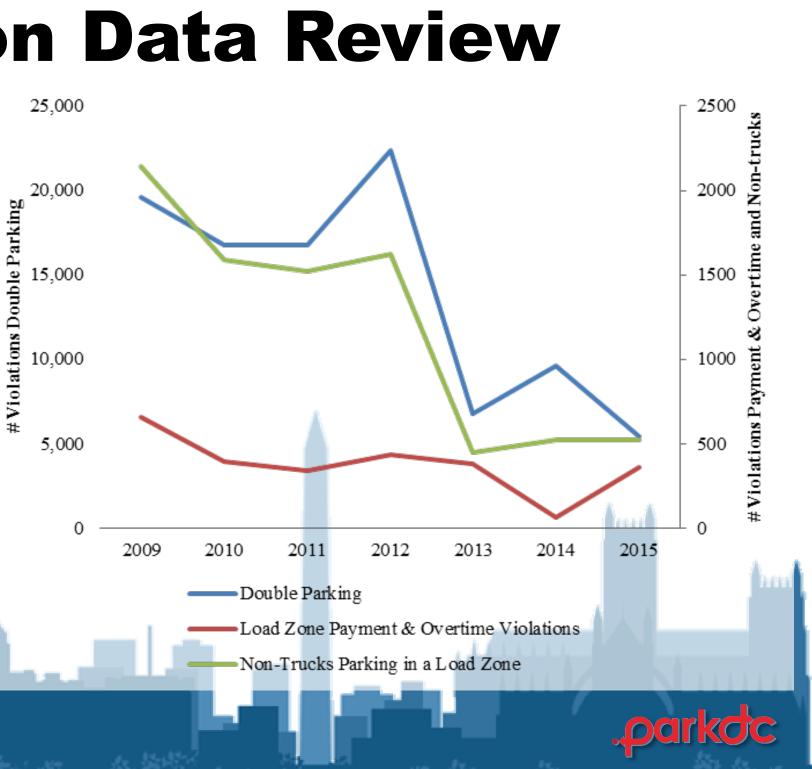

## **Parking Violation Data Review**

25.000

The number of violations related to loading zones decreased from 2013 to 2015 compared to the number of violations between 2009 and 2012.

• This is likely due to changes in enforcement actions rather than any specific program or initiative pushed by DDOT

Since 2009, double parking is the most common parking violation for trucks.

• Speculatively, this could be attributed to the lack of availability of loading zones due to high PBC transaction density of non-trucks in loading zones