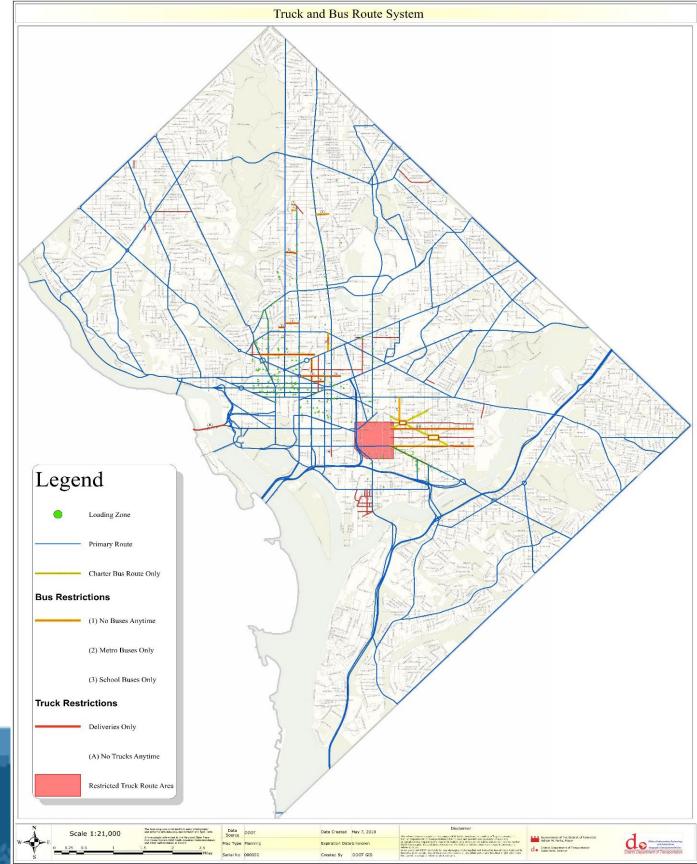

## **Truck and bus** route system

Developed in 2010

Identified primary and restricted routes based on:

- Roadway classification
- Planner review
- Industry and community feedback
- Field observations