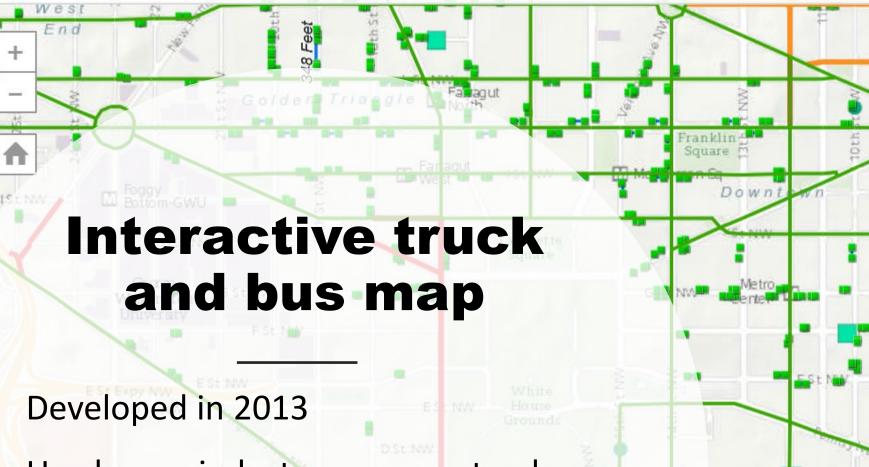

- Routing
- Loading zones

DC Truck and Bus Map

Designated bus pickup and drop-off locations

Moun

inatywn

Gallery - Pl-Chin Bawn

NW 1

t NW