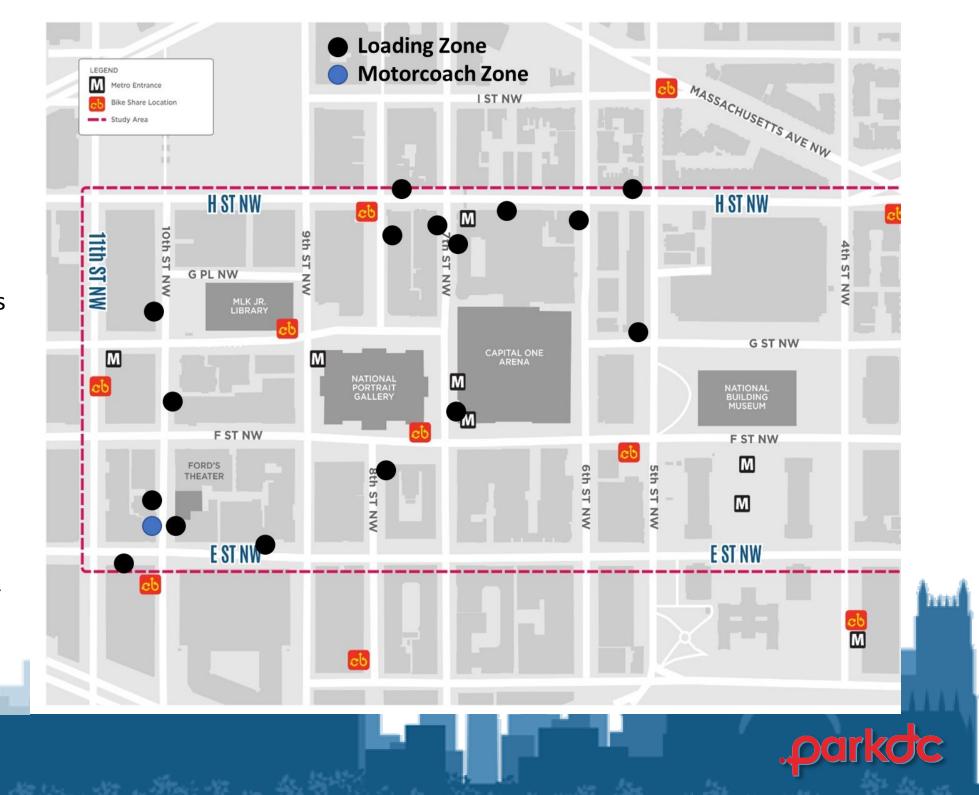

### parkDC: Penn Quarter/Chinatown

EARCHING FOI WAILABLE PARKING

REGULATORY SIGNAGE

- The main objective of the program was to improve the parking experience for customers, encourage the effective use of curbside space, and reduce downtown congestion associated with parking activity for personal vehicles, motorcoaches, and freight vehicles
  - Freight management efforts used the results of the pay-by-cell and parking violation data review as a starting point

### parkDC: Penn Quarter/ Chinatown Pilot Area

114 block faces (91 with parking meters)

Approximately 900 metered parking spaces

30 loading zones

- 6 Capital Bikeshare stations
- 2 on-street car-sharing spaces

3 Metrorail stations serving all regional Metrorail lines

Metrobus stops

Freeway-arterial interactions to the east of the study area

### parkDC Pilot Area Loading Zone Review

- DDOT conducted video surveys using timelapse cameras
- Review occurred in 2016 before the first demand-based price change and 2017 after the fifth price change
- Collected information on vehicle types, duration of stay, and double parking