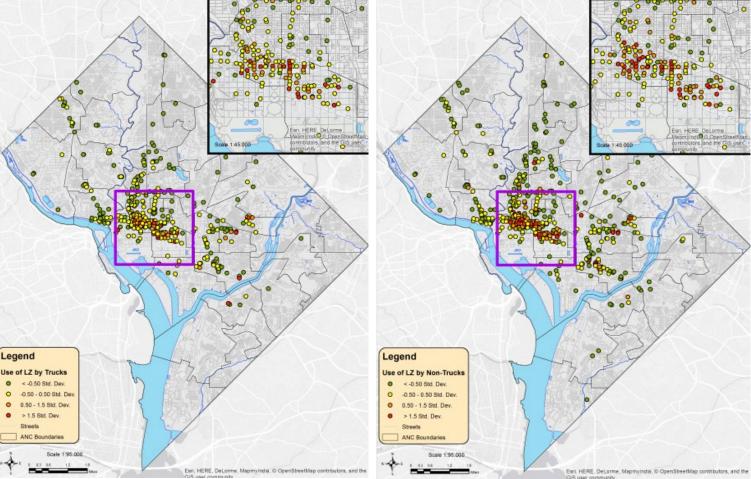

## **Pay-By-Cell Data** Review

After loading zone pricing was implemented, DDOT reviewed the pay-by-cell data to identify the effectiveness:

- Usage of loading zones increased as the program matured, with the use by non-trucks becoming apparent
- The density of both truck and non-truck loading-zone activity is ٠ concentrated in the Central Business District, consistent with the concentration of commercial activity
- Of the 532 loading zones registering non-truck transactions, 35 ٠ were identified to have significant (more than two standard deviations) non-truck parking activity
- 86% of transactions at loading zones were from non-truck • vehicles (including vehicles parked in loading zones legally when the loading zone is not in operation, and vehicles parked in loading zones illegally when the loading zone is in operation)

Distribution of Truck Transactions by Load Zone

Distribution of Non-Truck Transactions by Load Zone