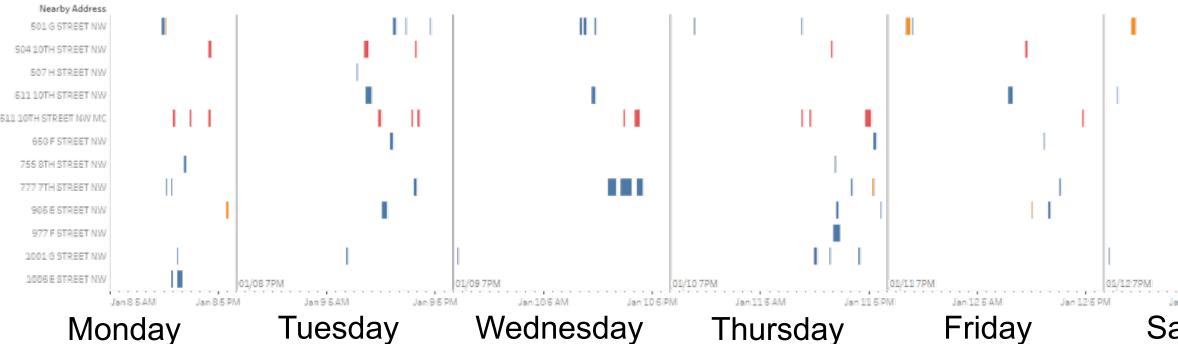

### parkDC Pilot Area Loading Zone Review

- DDOT conducted video surveys using timelapse cameras
- Review occurred in 2016 before the first demand-based price change and 2017 after the fifth price change
- Collected information on vehicle types, duration of stay, and double parking

At the time of the 2016 video survey, loading zones were priced at the prevailing rate of \$2.30 per hour and were in operation until 7 PM

8 of the 16 loading zones observed in the before conditions assessment were occupied by passenger vehicles more than 50 percent of the time they were in operation. Saturday

13 of the 16 loading zones experienced a greater number of unique passenger vehicle parking sessions than all other vehicle types.