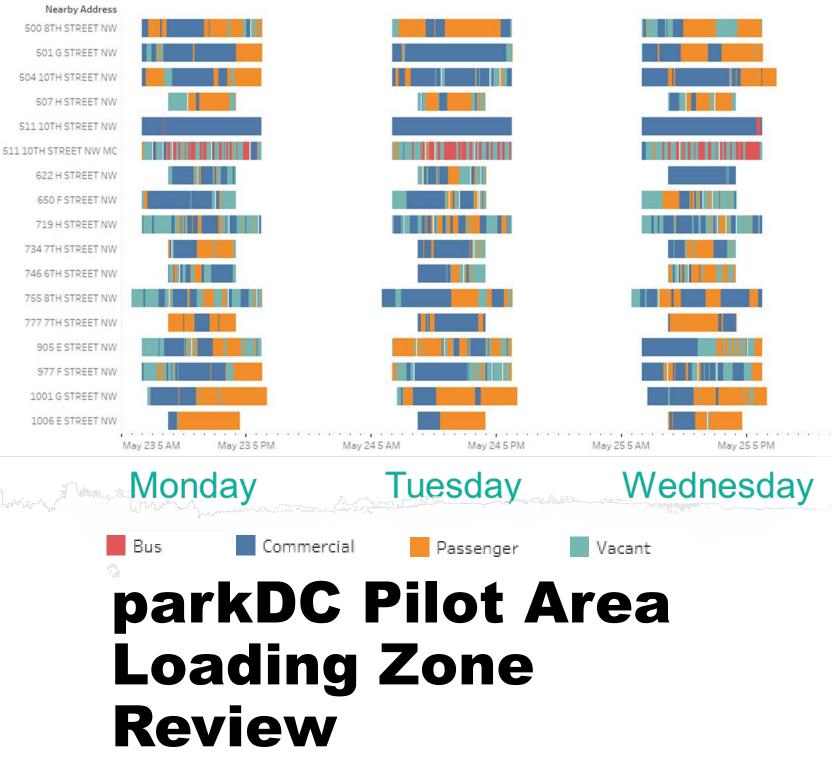

### parkDC Pilot Area Loading Zone Review

- DDOT conducted video surveys using timelapse cameras
- Review occurred in 2016 before the first demand-based price change and 2017 after the fifth price change
- Collected information on vehicle types, duration of stay, and double parking

At the time of the 2016 video survey, loading zones were priced at the prevailing rate of \$2.30 per hour and were in operation until 7 PM

8 of the 16 loading zones observed in the before conditions assessment were occupied by passenger vehicles more than 50 percent of the time they were in operation. Saturday

13 of the 16 loading zones experienced a greater number of unique passenger vehicle parking sessions than all other vehicle types.