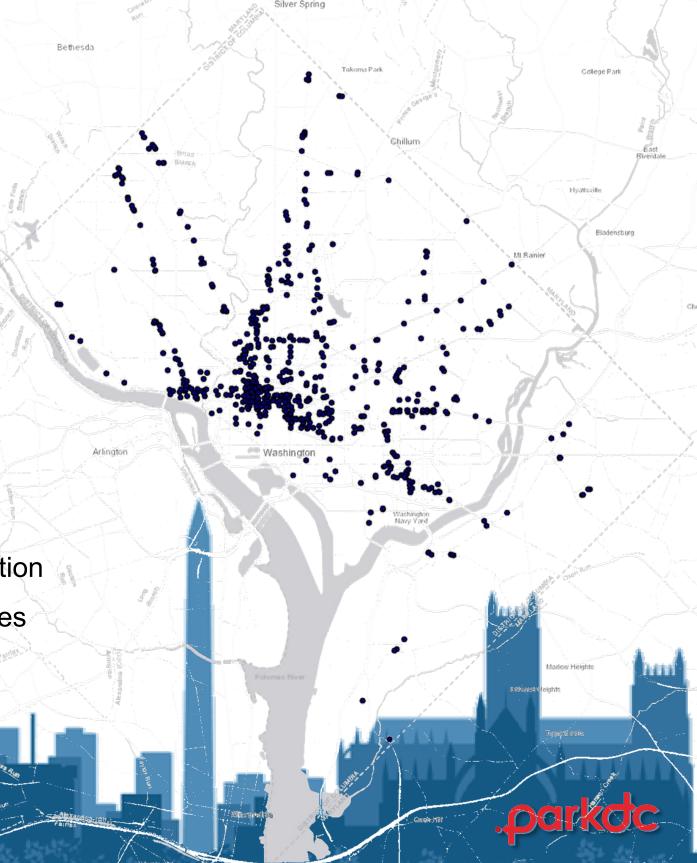

# Loading zone inventory

**Completed in 2013** 

Contains information for 580 loading zones in the District

### Includes:

- Closest address
- Length
- Side of street
- Curbside location
- Days and hours of operation
- Pictures of signs and poles

Used as an industry resource to plan trips in the District, including: