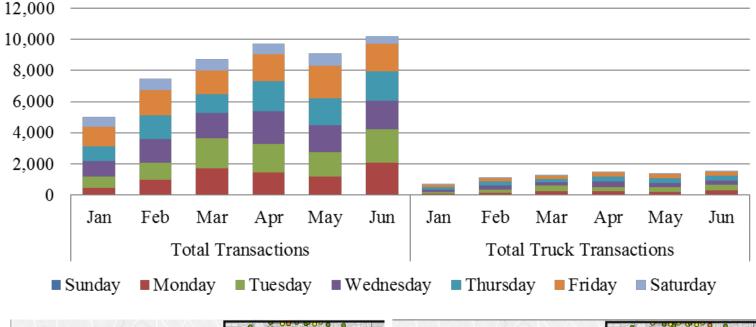

## **Pay-By-Cell Data** Review

After loading zone pricing was implemented, DDOT reviewed the pay-by-cell data to identify the effectiveness:

- Usage of loading zones increased as the program matured, with the use by non-trucks becoming apparent
- The density of both truck and non-truck loading-zone activity is ٠ concentrated in the Central Business District, consistent with the concentration of commercial activity
- Of the 532 loading zones registering non-truck transactions, 35 ٠ were identified to have significant (more than two standard deviations) non-truck parking activity
- 86% of transactions at loading zones were from non-truck • vehicles (including vehicles parked in loading zones legally when the loading zone is not in operation, and vehicles parked in loading zones illegally when the loading zone is in operation)