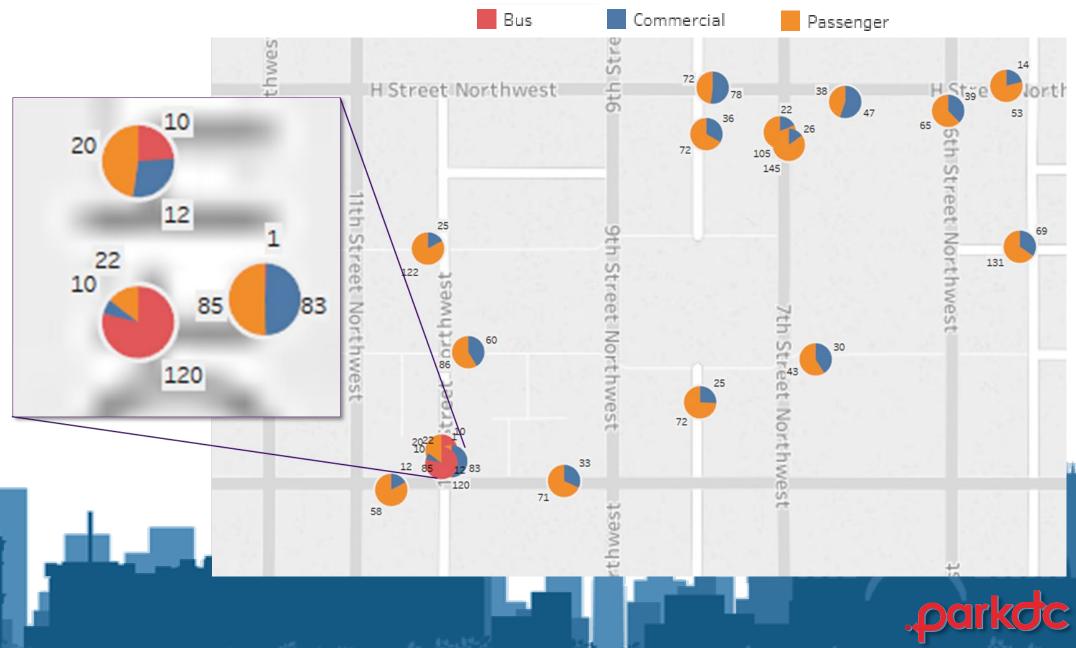

### parkDC Pilot Area Loading Zone Review

- DDOT conducted video surveys using timelapse cameras
- Review occurred in 2016 before the first demand-based price change and 2017 after the fifth price change
- Collected information on vehicle types, duration of stay, and double parking

At the time of the 2016 video survey, loading zones were priced at the prevailing rate of \$2.30 per hour and were in operation until 7 PM

8 of the 16 loading zones observed in the before conditions assessment were occupied by passenger vehicles more than 50 percent of the time they were in operation. Saturday

13 of the 16 loading zones experienced a greater number of unique passenger vehicle parking sessions than all other vehicle types.