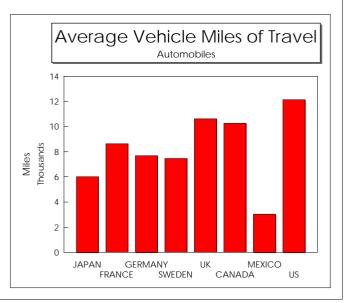

## VEHICLE TRAVEL FOR SELECTED COUNTRIES - 1994

|                                                            |             |         |               |           |                   | OCTOBER 1996 |           |                  |  |
|------------------------------------------------------------|-------------|---------|---------------|-----------|-------------------|--------------|-----------|------------------|--|
|                                                            | ASIA EUROPE |         |               |           |                   | AMERICA      |           |                  |  |
|                                                            | JAPAN       | FRANCE  | GERMANY 1/ 2/ | SWEDEN 2/ | UNITED<br>KINGDOM | CANADA 3/    | MEXICO 4/ | UNITED<br>STATES |  |
| Total Vehicle Miles of Travel<br>Automobiles (in millions) | 256,645     | 214,684 | 306,895       | 26,588    | 212,944           | 138,164      | 22,696    | 2,172,902        |  |
| Total Vehicle Miles of Travel<br>Motorcycles (in millions) | N/A         | 3,728   | 7,891         | N/A       | 2,610             | 743          | 667       | 10,251           |  |
| Total Vehicle Miles of Travel<br>Buses (in millions)       | 4,309       | 2,485   | 2,920         | N/A       | 2,858             | 1,278        | 334       | 6,416            |  |
| Total Vehicle Miles of Travel<br>Trucks (in millions)      | 163,912     | 69,594  | 33,865        | N/A       | 41,010            | 48,340       | 9,679     | 170,415          |  |
| Average Vehicle Miles of<br>Travel per Automobile          | 6,013       | 8,622   | 7,688         | 7,456     | 10,593            | 10,251       | 3,027     | 16,224           |  |
| Average Vehicle Miles of<br>Travel per Motorcycle          | N/A         | 1,247   | 3,720         | N/A       | 4,015             | 2,184        | 2,532     | 2,759            |  |
| Average Vehicle Miles of<br>Travel per Bus                 | 17,588      | 31,865  | 33,407        | N/A       | 26,713            | 19,809       | 3,141     | 9,570            |  |
| Average Vehicle Miles of<br>Travel per Truck               | 7,384       | 13,748  | 20,400        | N/A       | 13,982            | 6,785        | 2,765     | 2,686            |  |