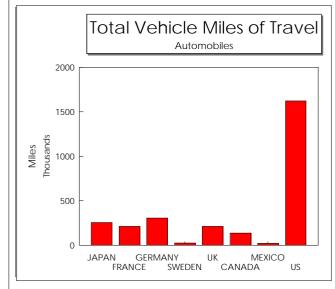

## VEHICLE TRAVEL FOR SELECTED COUNTRIES - 1994

|                                                            |             |         |               |           |                   | OCTOBER 1996 |           |                  |  |
|------------------------------------------------------------|-------------|---------|---------------|-----------|-------------------|--------------|-----------|------------------|--|
|                                                            | ASIA EUROPE |         |               |           |                   | AMERICA      |           |                  |  |
|                                                            | JAPAN       | FRANCE  | GERMANY 1/ 2/ | SWEDEN 2/ | UNITED<br>KINGDOM | CANADA 3/    | MEXICO 4/ | UNITED<br>STATES |  |
| Total Vehicle Miles of Travel<br>Automobiles (in millions) | 256,645     | 214,684 | 306,895       | 26,588    | 212,944           | 138,164      | 22,696    | 2,172,902        |  |
| Total Vehicle Miles of Travel<br>Motorcycles (in millions) | N/A         | 3,728   | 7,891         | N/A       | 2,610             | 743          | 667       | 10,251           |  |
| Total Vehicle Miles of Travel<br>Buses (in millions)       | 4,309       | 2,485   | 2,920         | N/A       | 2,858             | 1,278        | 334       | 6,416            |  |
| Total Vehicle Miles of Travel<br>Trucks (in millions)      | 163,912     | 69,594  | 33,865        | N/A       | 41,010            | 48,340       | 9,679     | 170,415          |  |
| Average Vehicle Miles of<br>Travel per Automobile          | 6,013       | 8,622   | 7,688         | 7,456     | 10,593            | 10,251       | 3,027     | 16,224           |  |
| Average Vehicle Miles of<br>Travel per Motorcycle          | N/A         | 1,247   | 3,720         | N/A       | 4,015             | 2,184        | 2,532     | 2,759            |  |
| Average Vehicle Miles of<br>Travel per Bus                 | 17,588      | 31,865  | 33,407        | N/A       | 26,713            | 19,809       | 3,141     | 9,570            |  |
| Average Vehicle Miles of<br>Travel per Truck               | 7,384       | 13,748  | 20,400        | N/A       | 13,982            | 6,785        | 2,765     | 2,686            |  |