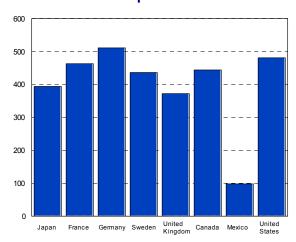

## TRANSPORTATION INDICATORS FOR SELECTED COUNTRIES

(Figures reflect calendar year indicated by parenthsis)

OCTOBER 2001 TABLE IN-3

|                                           | ASIA EUROPE |            |                     |                   |                   | AMERICA    |                   |                     |
|-------------------------------------------|-------------|------------|---------------------|-------------------|-------------------|------------|-------------------|---------------------|
|                                           | JAPAN       | FRANCE     | GERMANY             | SWEDEN            | UNITED<br>KINGDOM | CANADA     | MEXICO            | UNITED<br>STATES 1/ |
|                                           | (1998)      | (1999)     | (1999)              | (1999)            | (1998)            | (1998)     | (1999)            | (1999)              |
| Number of Automobiles                     | 49,896,326  | 27,480,000 | 42,323,672          | 3,867,000         | 22,115,000        | 13,887,270 | 9,842,006         | 132,432,044         |
| Number of Motorcycles<br>and Mopeds       | 14,536,512  | N/A        | (1998)<br>4,560,000 | (1998)<br>252,350 | 684,000           | 333,502    | (1996)<br>270,000 | 4,152,433           |
| Number of Buses                           | 237,701     | 80,000     | 84,687              | 15,100            | 80,000            | 68,307     | 109,929           | 728,777             |
| Number of Trucks                          | 20,813,979  | 5,740,000  | 4,381,578           | 353,320           | 3,088,900         | 3,625,818  | 4,639,860         | 83,147,802          |
| Automobiles<br>per 1000 Persons           | 394.3       | 463.2      | 511.2               | 435.8             | 371.6             | 444.0      | 98.1              | 480.6               |
| Motorcycle and Mopeds<br>per 1000 Persons | 114.9       | N/A        | 55.1                | 28.4              | 11.5              | 10.7       | 2.7               | 15.1                |
| Buses<br>per 1000 Persons                 | 1.9         | 1.3        | 1.0                 | 1.7               | 1.3               | 2.2        | 1.1               | 2.6                 |
| Trucks<br>per 1000 Persons                | 164.5       | 96.7       | 52.9                | 39.8              | 51.9              | 115.9      | 46.2              | 301.7               |