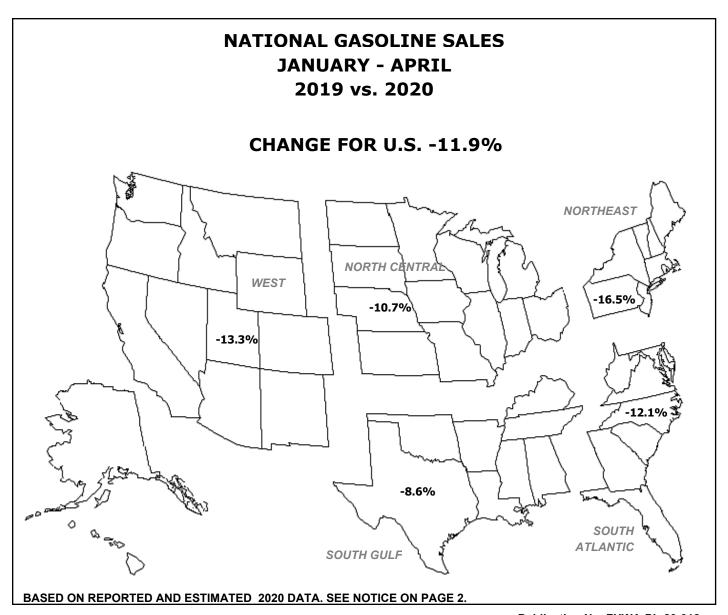

#### **Gasoline Sales**

Based on State-reported data (44 entities) and estimated data where States did not report, gasoline consumption for January - April 2020 changed by -11.9 percent compared to the same period in 2019. (1)

<sup>(1)</sup> This percentage change is a comparison for those States for which data are available for the report month. However, the percentage change on the national map is a comparison of cumulative data for all States (reported and estimated) for which both 2019 and 2020 data are available.