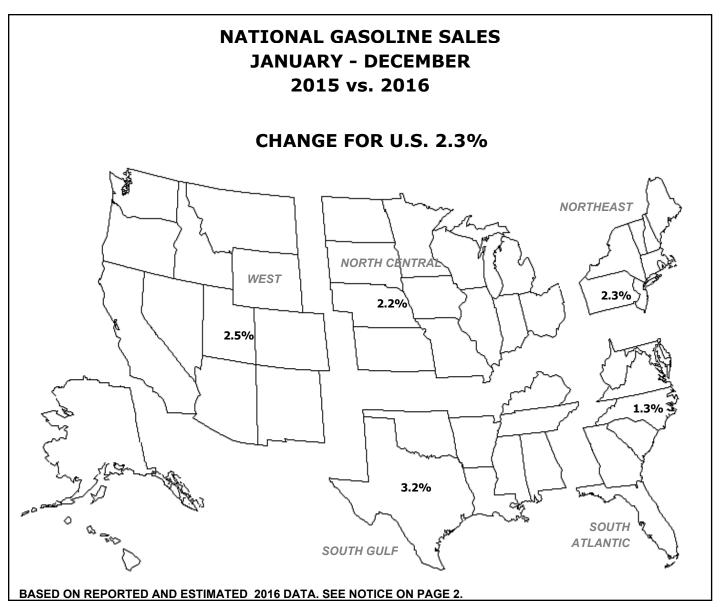

#### **Gasoline Sales**

Based on State-reported data (44 entities) and estimated data where States did not report, gasoline consumption for January - December 2016 changed by 2.3 percent compared to the same period in 2015. (1)

<sup>(1)</sup> This percentage change is a comparison for those States for which data are available for the report month. However, the percentage change on the national map is a comparison of cumulative data for all States (reported and estimated) for which both 2015 and 2016 data are available.