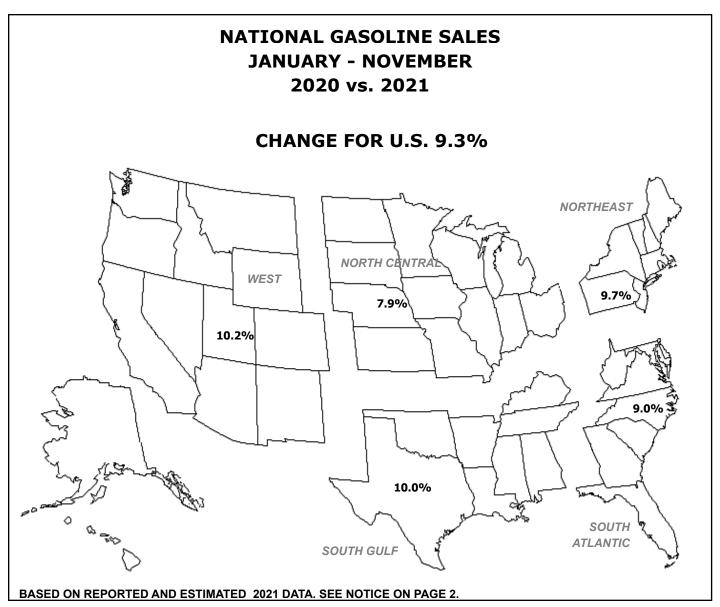

### **Gasoline Sales**

Based on State-reported data (43 entities) and estimated data where States did not report, gasoline consumption for January - November 2021 changed by 9.3 percent compared to the same period in 2020. (1)

<sup>(1)</sup> This percentage change is a comparison for those States for which data are available for the report month. However, the percentage change on the national map is a comparison of cumulative data for all States (reported and estimated) for which both 2020 and 2021 data are available.