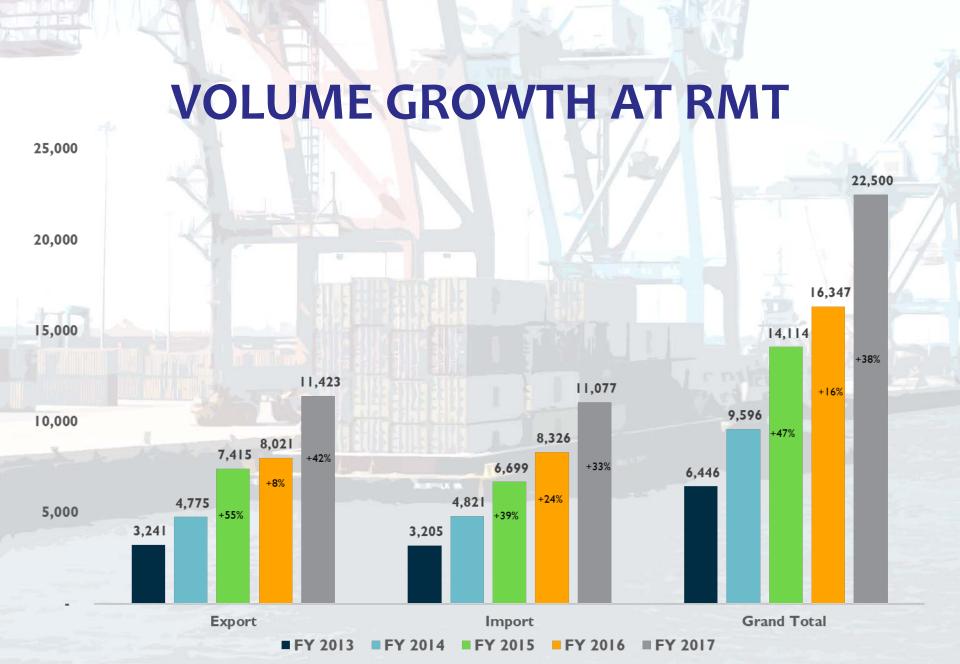

### **Annual Allocations Port Related Projects**

- •"M-64" Barge Service
- Liebherr Crane
- "Green Operator"