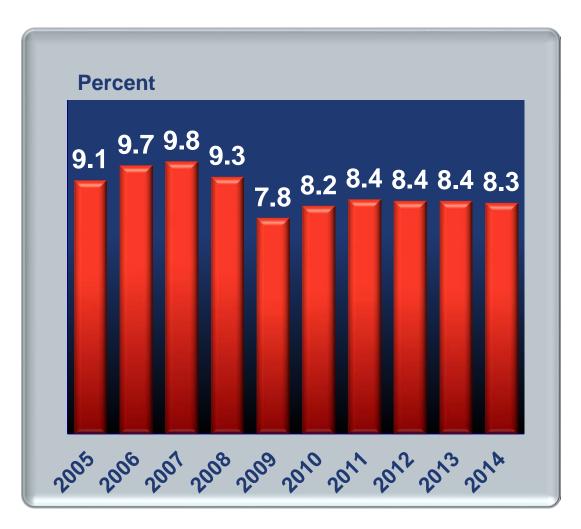

## **Logistics Cost As A Percent of GDP**

PRESENTED BY

Rental Leasing Logistics