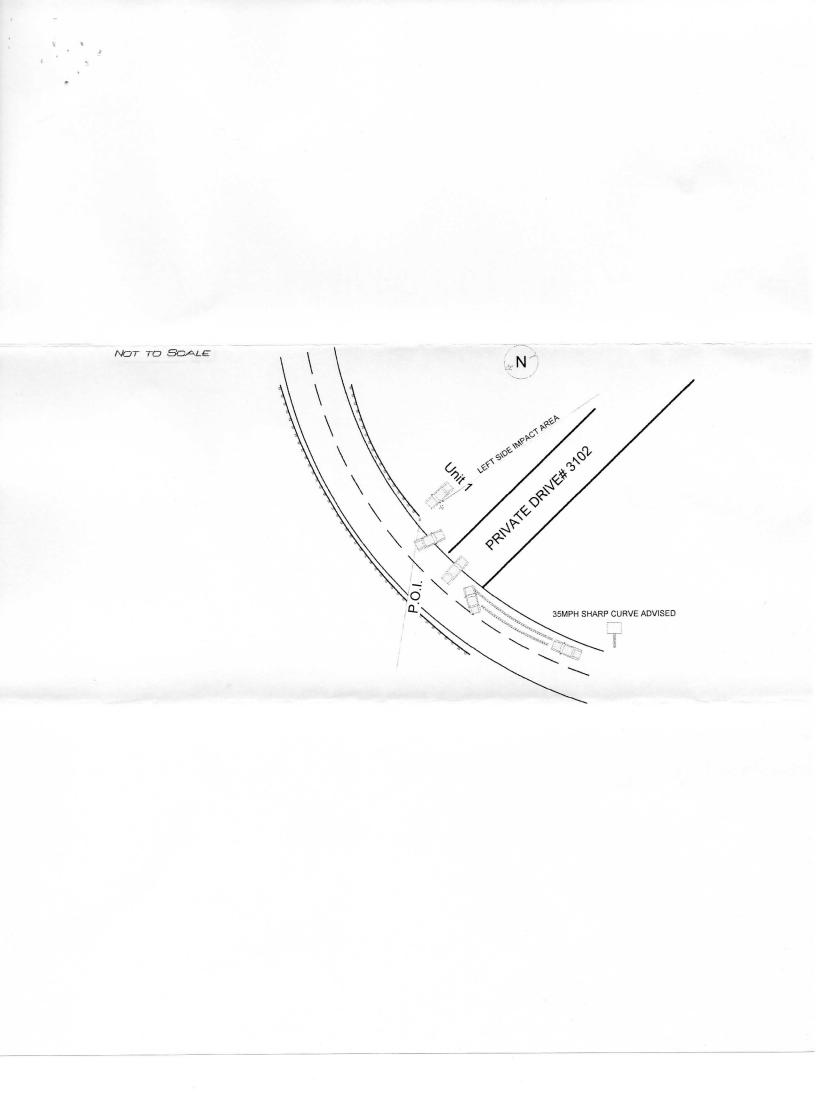

## KENTUCKY UNIFORM POLICE TRAFFIC COLLISION REPORT - NARRATIVE

1050000

INVESTIGATING AGENCY SCOTT COUNTY SHERIFF DEPT.

MASTER FILE #

AGENCY ORI NUMBER 1050000

LOCAL CODE

UNIT# 1 WAS TRAVELING EAST ON FRANKFORD ROAD. UNIT# 1 APPROACHED THE SHARP CURVE ON FRANKFORD AND LOST TRACTION WITH THE ROAD WAY. UNIT# 1 OVER CORRECTED CAUSING THE UNIT TO SLIDE SIDEWAYS ON THE ROAD WAY. UNIT#1 MADE CONTACT WITH THE GUARD RAIL ON THE LEFT DRIVER SIDE OF THE UNIT. UNIT#1 THEN CAME TO A FINAL RESTING POINT JUST BEHIND THE GUARD RAIL. UNIT#1 DRIVER SIDE AIR BAG DEPLOYED. UNIT #1 WAS TOWED BY CLARKS TOWING. UNIT#1 DRIVER WAS PRONOUCED DECEASED DUE TO INJURIES RESULTING FROM THECOLLISION. UNIT#1 DRIVER WAS PRONOUNCED DECEASED ON 03-16-2009, DUE TO INJURIES RESULTING FROM THE COLLISION ON FRANKFORT ROAD