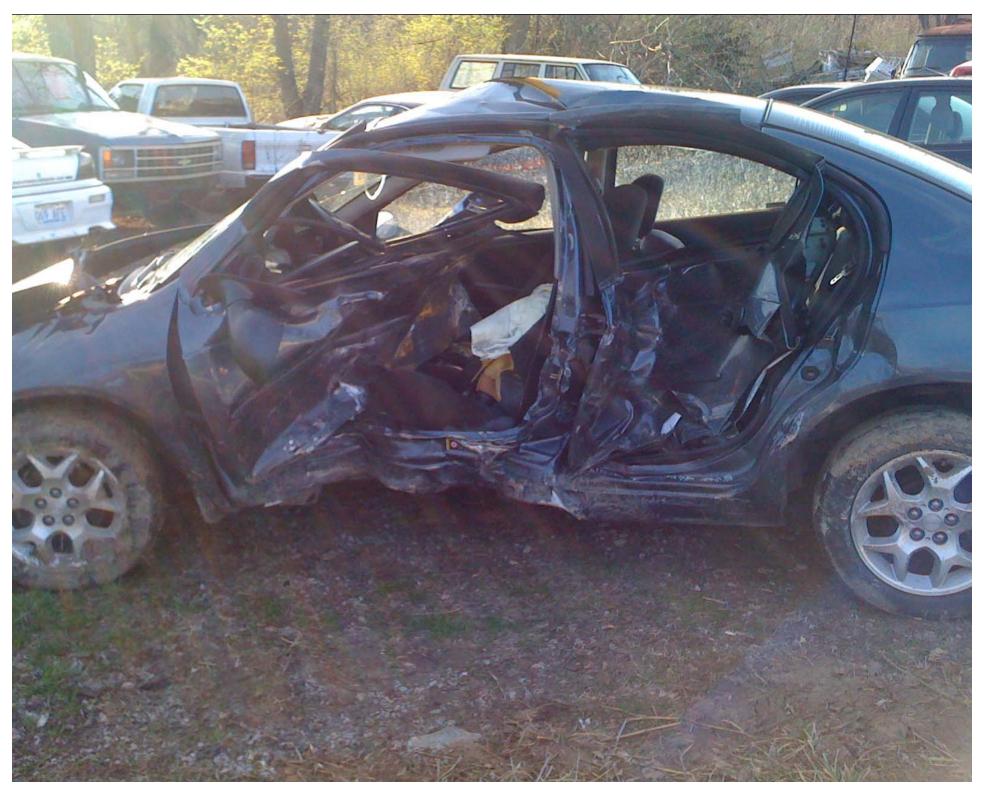

## KENTUCKY UNIFORM POLICE TRAFFIC COLLISION REPORT - NARRATIVE

1050000

INVESTIGATING AGENCY SCOTT COUNTY SHERIFF DEPT.

MASTER FILE #

AGENCY ORI NUMBER 1050000

LOCAL CODE

UNIT# 1 WAS TRAVELING EAST ON FRANKFORD ROAD. UNIT# 1 APPROACHED THE SHARP CURVE ON FRANKFORD AND LOST TRACTION WITH THE ROAD WAY. UNIT# 1 OVER CORRECTED CAUSING THE UNIT TO SLIDE SIDEWAYS ON THE ROAD WAY. UNIT#1 MADE CONTACT WITH THE GUARD RAIL ON THE LEFT DRIVER SIDE OF THE UNIT. UNIT#1 THEN CAME TO A FINAL RESTING POINT JUST BEHIND THE GUARD RAIL. UNIT#1 DRIVER SIDE AIR BAG DEPLOYED. UNIT #1 WAS TOWED BY CLARKS TOWING. UNIT#1 DRIVER WAS PRONOUCED DECEASED DUE TO INJURIES RESULTING FROM THECOLLISION. UNIT#1 DRIVER WAS PRONOUNCED DECEASED ON 03-16-2009, DUE TO INJURIES RESULTING FROM THE COLLISION ON FRANKFORT ROAD