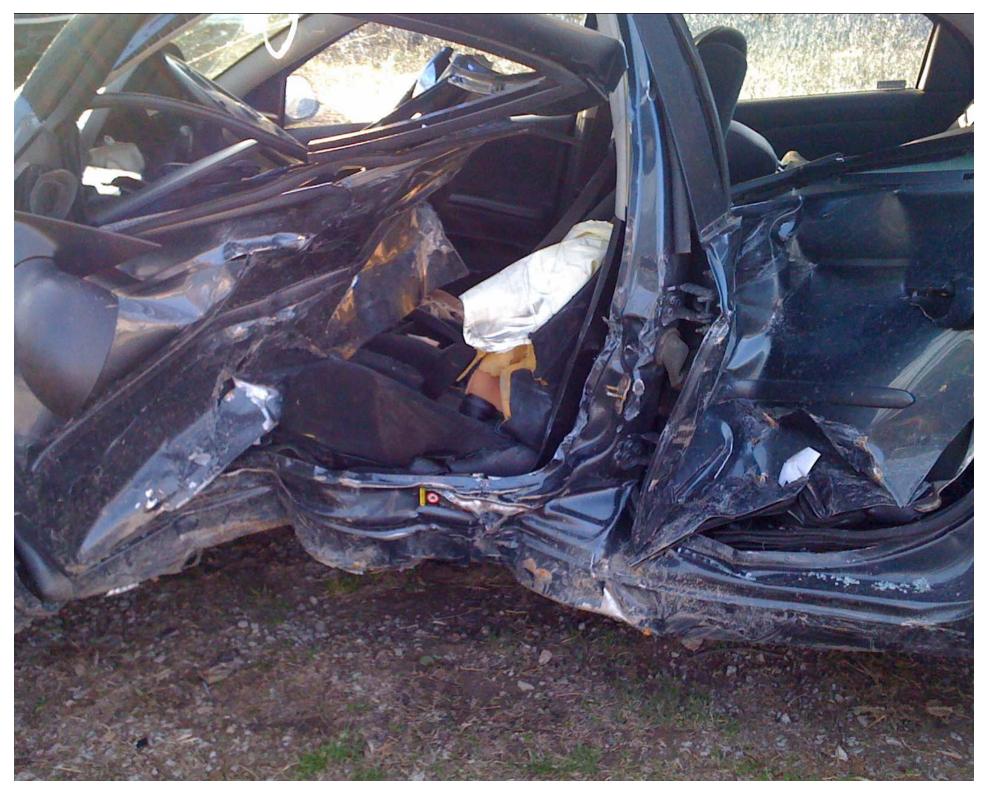

## KENTUCKY UNIFORM POLICE TRAFFIC COLLISION REPORT - NARRATIVE

1050000

INVESTIGATING AGENCY SCOTT COUNTY SHERIFF DEPT.

MASTER FILE #

AGENCY ORI NUMBER 1050000

LOCAL CODE

UNIT# 1 WAS TRAVELING EAST ON FRANKFORD ROAD. UNIT# 1 APPROACHED THE SHARP CURVE ON FRANKFORD AND LOST TRACTION WITH THE ROAD WAY. UNIT# 1 OVER CORRECTED CAUSING THE UNIT TO SLIDE SIDEWAYS ON THE ROAD WAY. UNIT#1 MADE CONTACT WITH THE GUARD RAIL ON THE LEFT DRIVER SIDE OF THE UNIT. UNIT#1 THEN CAME TO A FINAL RESTING POINT JUST BEHIND THE GUARD RAIL. UNIT#1 DRIVER SIDE AIR BAG DEPLOYED. UNIT #1 WAS TOWED BY CLARKS TOWING. UNIT#1 DRIVER WAS PRONOUCED DECEASED DUE TO INJURIES RESULTING FROM THECOLLISION. UNIT#1 DRIVER WAS PRONOUNCED DECEASED ON 03-16-2009, DUE TO INJURIES RESULTING FROM THE COLLISION ON FRANKFORT ROAD