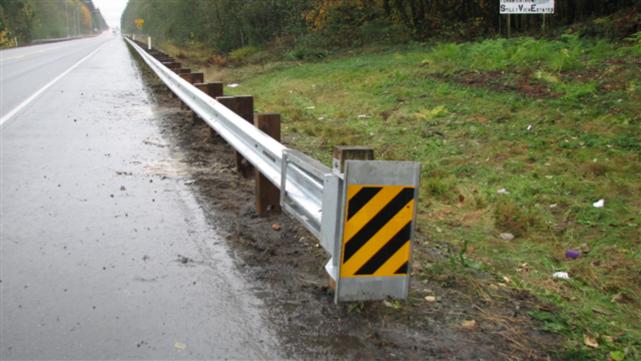

## **REPAIR COST ESTIMATE**

|                                                                                     |        |                                      |                    | K1B277     |  |  |
|-------------------------------------------------------------------------------------|--------|--------------------------------------|--------------------|------------|--|--|
| LOCATION OF DAMAGE PROPERTY:                                                        |        | COUNTY                               | DAMAGE CODE        |            |  |  |
| SR 532 Begin MP: 8.58 Dir: Eastbound EB direct<br>on SR 532. MP 8.58                | ion 31 | 31 Snohomish 31 Guardrail, Leading E |                    |            |  |  |
| DATE DAMAGE OCCURRED OR OBSERVED:                                                   | DESCF  | RIPTION OF DAM                       | AGES               |            |  |  |
| 10/28/2012 OBSERVED                                                                 | Damag  | Damage to Guardrail end.             |                    |            |  |  |
| NAME AND ADDRESS OF OWNER:                                                          | NAME   | NAME AND ADDRESS OF DRIVER:          |                    |            |  |  |
| Same<br>Same                                                                        |        |                                      |                    |            |  |  |
| YEAR, MAKE, TYPE OF VEHICLE: LICENSE:                                               | DAMA   | DAMAGE TAG: POLICE DIV: BADGE:       |                    |            |  |  |
| 2004 Honda Accord                                                                   |        | Washir                               | ngton State Patrol | 310        |  |  |
| REPAIR COST                                                                         |        | ION ESTIMATE                         |                    |            |  |  |
| LABOR DESCRIPTION                                                                   | QTY    | REG. HOURS                           | O/T HOURS          | AMOUNT     |  |  |
| Maintenance Lead Tech.                                                              | 1      | 8.0                                  | 0.0                | \$383.06   |  |  |
| Maintenance Tech. 2                                                                 | 1      | 7.0                                  | 0.0                | \$274.14   |  |  |
| Maintenance Tech. 2                                                                 | 1      | 8.0                                  | 0.0                | \$313.31   |  |  |
| Maintenance Tech. 2                                                                 | 1      | 8.0                                  | 0.0                | \$313.31   |  |  |
| Maintenance Tech. 2                                                                 | 1      | 6.0                                  | 0.0                | \$234.98   |  |  |
| Maintenance Tech. 2                                                                 | 1      | 6.0                                  | 0.0                | \$234.98   |  |  |
| TOTAL LABOR ESTIMATE:                                                               |        |                                      |                    | \$1,753.77 |  |  |
| EQUIPMENT TYPE                                                                      |        | QTY                                  | HOURS              | AMOUNT     |  |  |
| 0433 - Truck; 1 Ton; with Dump Body; Extended / Crew Cab<br>Diesel                  |        | 1                                    | 6.0                | \$43.98    |  |  |
| 0507 - 1 Ton; Crew Cab; Diesel; 4x2                                                 |        | 1                                    | 8.0                | \$68.42    |  |  |
| 0820 - Truck; Flatbed; Traffic Control Items; Less Than 38,00<br>GVW (Road Warrior) |        | 1                                    | 8.0                | \$83.17    |  |  |
| 0825 - Truck; Flatbed; Guardrail Repair; 54,000 GVW; with Knuckle boom Crane        |        | 1                                    | 8.0                | \$94.28    |  |  |
| 2123 - Impact Attenuator (Truck Mounted)                                            |        | 1                                    | 8.0                | \$9.60     |  |  |
| 2160 - Message Sign; Vehicle Mounted; 3 Line Message                                |        | 1                                    | 8.0                | \$15.28    |  |  |
| TOTAL EQUIPMENT ESTIMATE:                                                           |        | •                                    | •                  | \$314.73   |  |  |

## **REPAIR COST ESTIMATE**

|                                                          |                  |                                                                                                                       |                           | K1B277     |  |
|----------------------------------------------------------|------------------|-----------------------------------------------------------------------------------------------------------------------|---------------------------|------------|--|
| LOCATION OF DAMAGE PROPERTY                              | ·                | COUNTY                                                                                                                | DAMAGE CODE               |            |  |
| SR 532 Begin MP: 8.58 Dir: Eastboo<br>on SR 532. MP 8.58 | und EB direction | 31 Snohomish                                                                                                          | 31 Guardrail, Leading End |            |  |
| MATERIAL TYPE                                            |                  |                                                                                                                       | QTY                       | AMOUNT     |  |
| Guard Rail - Wood Block, Spacer 6x8x                     | 4                | \$34.83                                                                                                               |                           |            |  |
| Guard Rail - Wood Post, 6" x 8" x 4.25'                  |                  |                                                                                                                       |                           | \$73.86    |  |
| Guard Rail ET2000 Panel 1, SYRO                          | 1                | \$184.32                                                                                                              |                           |            |  |
| Guard Rail, Beam, Punched Type 31                        | 2                | \$290.20                                                                                                              |                           |            |  |
| Guard Rail, ET Extruder Head Termina                     | 1                | \$901.31                                                                                                              |                           |            |  |
| Guard Rail, Post, 10x10x7 Special Thrie Beam             |                  |                                                                                                                       |                           | \$23.36    |  |
| Guard Rail, Post, 6" x 8" x 6', CRT. 2-F                 | 4                | \$182.24                                                                                                              |                           |            |  |
| TOTAL MATERIAL ESTIMATE:                                 |                  |                                                                                                                       | •                         | \$1,690.13 |  |
| MISCELLANEOUS CHARGES - DES                              | CRIPTION         |                                                                                                                       | QTY                       | AMOUNT     |  |
|                                                          |                  |                                                                                                                       |                           | \$0.00     |  |
| TOTAL MISCELLANEOUS ESTIMAT                              | E:               |                                                                                                                       |                           | \$0.00     |  |
| TOTAL CHARGES:                                           |                  |                                                                                                                       |                           | \$3,758.63 |  |
| MAINT. AREA LOCATION:                                    | ORG CODE:        | CONT. SECTION                                                                                                         | JOB NO:                   |            |  |
| Area 2 Mt Vernon                                         | 415220           | A22532                                                                                                                | K1B277                    |            |  |
| SUBMITTED BY:                                            | DATE:            |                                                                                                                       |                           |            |  |
| John Tate                                                | 04/16/2013       |                                                                                                                       |                           |            |  |
| APPROVED BY:                                             | DATE:            | OFFICE USE ONLY:                                                                                                      |                           |            |  |
| Kim Glass                                                | 04/16/2013       | Estimate Only: Y Accident Rpt: E203493<br>Revised Estimate: N<br>Work Completed: Y<br>Work Completed Date: 10/30/2012 |                           |            |  |