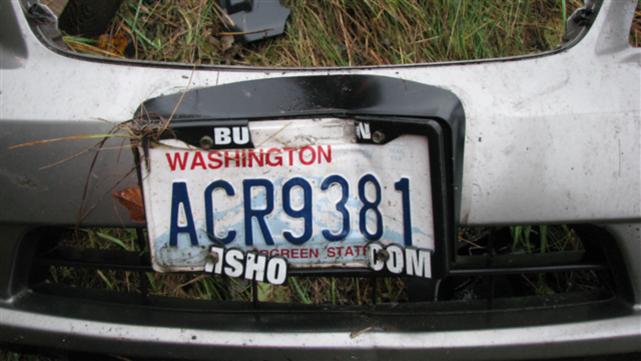

## **REPAIR COST ESTIMATE**

|                                                                                     |        |                                      |                    | K1B277     |  |  |
|-------------------------------------------------------------------------------------|--------|--------------------------------------|--------------------|------------|--|--|
| LOCATION OF DAMAGE PROPERTY:                                                        |        | COUNTY                               | DAMAGE CODE        |            |  |  |
| SR 532 Begin MP: 8.58 Dir: Eastbound EB direct<br>on SR 532. MP 8.58                | ion 31 | 31 Snohomish 31 Guardrail, Leading E |                    |            |  |  |
| DATE DAMAGE OCCURRED OR OBSERVED:                                                   | DESCF  | RIPTION OF DAM                       | AGES               |            |  |  |
| 10/28/2012 OBSERVED                                                                 | Damag  | Damage to Guardrail end.             |                    |            |  |  |
| NAME AND ADDRESS OF OWNER:                                                          | NAME   | NAME AND ADDRESS OF DRIVER:          |                    |            |  |  |
| Same<br>Same                                                                        |        |                                      |                    |            |  |  |
| YEAR, MAKE, TYPE OF VEHICLE: LICENSE:                                               | DAMA   | DAMAGE TAG: POLICE DIV: BADGE:       |                    |            |  |  |
| 2004 Honda Accord                                                                   |        | Washir                               | ngton State Patrol | 310        |  |  |
| REPAIR COST                                                                         |        | ION ESTIMATE                         |                    |            |  |  |
| LABOR DESCRIPTION                                                                   | QTY    | REG. HOURS                           | O/T HOURS          | AMOUNT     |  |  |
| Maintenance Lead Tech.                                                              | 1      | 8.0                                  | 0.0                | \$383.06   |  |  |
| Maintenance Tech. 2                                                                 | 1      | 7.0                                  | 0.0                | \$274.14   |  |  |
| Maintenance Tech. 2                                                                 | 1      | 8.0                                  | 0.0                | \$313.31   |  |  |
| Maintenance Tech. 2                                                                 | 1      | 8.0                                  | 0.0                | \$313.31   |  |  |
| Maintenance Tech. 2                                                                 | 1      | 6.0                                  | 0.0                | \$234.98   |  |  |
| Maintenance Tech. 2                                                                 | 1      | 6.0                                  | 0.0                | \$234.98   |  |  |
| TOTAL LABOR ESTIMATE:                                                               |        |                                      |                    | \$1,753.77 |  |  |
| EQUIPMENT TYPE                                                                      |        | QTY                                  | HOURS              | AMOUNT     |  |  |
| 0433 - Truck; 1 Ton; with Dump Body; Extended / Crew Cab<br>Diesel                  |        | 1                                    | 6.0                | \$43.98    |  |  |
| 0507 - 1 Ton; Crew Cab; Diesel; 4x2                                                 |        | 1                                    | 8.0                | \$68.42    |  |  |
| 0820 - Truck; Flatbed; Traffic Control Items; Less Than 38,00<br>GVW (Road Warrior) |        | 1                                    | 8.0                | \$83.17    |  |  |
| 0825 - Truck; Flatbed; Guardrail Repair; 54,000 GVW; with Knuckle boom Crane        |        | 1                                    | 8.0                | \$94.28    |  |  |
| 2123 - Impact Attenuator (Truck Mounted)                                            |        | 1                                    | 8.0                | \$9.60     |  |  |
| 2160 - Message Sign; Vehicle Mounted; 3 Line Message                                |        | 1                                    | 8.0                | \$15.28    |  |  |
| TOTAL EQUIPMENT ESTIMATE:                                                           |        | •                                    | •                  | \$314.73   |  |  |