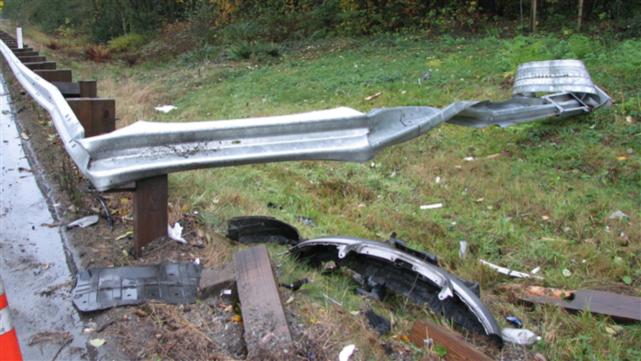

## **REPAIR COST ESTIMATE**

|                                                                                     |        |                                      |                    | K1B277     |  |  |
|-------------------------------------------------------------------------------------|--------|--------------------------------------|--------------------|------------|--|--|
| LOCATION OF DAMAGE PROPERTY:                                                        |        | COUNTY                               | DAMAGE CODE        |            |  |  |
| SR 532 Begin MP: 8.58 Dir: Eastbound EB direct<br>on SR 532. MP 8.58                | ion 31 | 31 Snohomish 31 Guardrail, Leading E |                    |            |  |  |
| DATE DAMAGE OCCURRED OR OBSERVED:                                                   | DESCF  | RIPTION OF DAM                       | AGES               |            |  |  |
| 10/28/2012 OBSERVED                                                                 | Damag  | Damage to Guardrail end.             |                    |            |  |  |
| NAME AND ADDRESS OF OWNER:                                                          | NAME   | NAME AND ADDRESS OF DRIVER:          |                    |            |  |  |
| Same<br>Same                                                                        |        |                                      |                    |            |  |  |
| YEAR, MAKE, TYPE OF VEHICLE: LICENSE:                                               | DAMA   | DAMAGE TAG: POLICE DIV: BADGE:       |                    |            |  |  |
| 2004 Honda Accord                                                                   |        | Washir                               | ngton State Patrol | 310        |  |  |
| REPAIR COST                                                                         |        | ION ESTIMATE                         |                    |            |  |  |
| LABOR DESCRIPTION                                                                   | QTY    | REG. HOURS                           | O/T HOURS          | AMOUNT     |  |  |
| Maintenance Lead Tech.                                                              | 1      | 8.0                                  | 0.0                | \$383.06   |  |  |
| Maintenance Tech. 2                                                                 | 1      | 7.0                                  | 0.0                | \$274.14   |  |  |
| Maintenance Tech. 2                                                                 | 1      | 8.0                                  | 0.0                | \$313.31   |  |  |
| Maintenance Tech. 2                                                                 | 1      | 8.0                                  | 0.0                | \$313.31   |  |  |
| Maintenance Tech. 2                                                                 | 1      | 6.0                                  | 0.0                | \$234.98   |  |  |
| Maintenance Tech. 2                                                                 | 1      | 6.0                                  | 0.0                | \$234.98   |  |  |
| TOTAL LABOR ESTIMATE:                                                               |        |                                      |                    | \$1,753.77 |  |  |
| EQUIPMENT TYPE                                                                      |        | QTY                                  | HOURS              | AMOUNT     |  |  |
| 0433 - Truck; 1 Ton; with Dump Body; Extended / Crew Cab<br>Diesel                  |        | 1                                    | 6.0                | \$43.98    |  |  |
| 0507 - 1 Ton; Crew Cab; Diesel; 4x2                                                 |        | 1                                    | 8.0                | \$68.42    |  |  |
| 0820 - Truck; Flatbed; Traffic Control Items; Less Than 38,00<br>GVW (Road Warrior) |        | 1                                    | 8.0                | \$83.17    |  |  |
| 0825 - Truck; Flatbed; Guardrail Repair; 54,000 GVW; with Knuckle boom Crane        |        | 1                                    | 8.0                | \$94.28    |  |  |
| 2123 - Impact Attenuator (Truck Mounted)                                            |        | 1                                    | 8.0                | \$9.60     |  |  |
| 2160 - Message Sign; Vehicle Mounted; 3 Line Message                                |        | 1                                    | 8.0                | \$15.28    |  |  |
| TOTAL EQUIPMENT ESTIMATE:                                                           |        | •                                    | •                  | \$314.73   |  |  |

## **REPAIR COST ESTIMATE**

|                                                          |                  |                                                                                                                       |                           | K1B277     |  |
|----------------------------------------------------------|------------------|-----------------------------------------------------------------------------------------------------------------------|---------------------------|------------|--|
| LOCATION OF DAMAGE PROPERTY                              | ·                | COUNTY                                                                                                                | DAMAGE CODE               |            |  |
| SR 532 Begin MP: 8.58 Dir: Eastboo<br>on SR 532. MP 8.58 | und EB direction | 31 Snohomish                                                                                                          | 31 Guardrail, Leading End |            |  |
| MATERIAL TYPE                                            |                  |                                                                                                                       | QTY                       | AMOUNT     |  |
| Guard Rail - Wood Block, Spacer 6x8x                     | 4                | \$34.83                                                                                                               |                           |            |  |
| Guard Rail - Wood Post, 6" x 8" x 4.25'                  |                  |                                                                                                                       |                           | \$73.86    |  |
| Guard Rail ET2000 Panel 1, SYRO                          | 1                | \$184.32                                                                                                              |                           |            |  |
| Guard Rail, Beam, Punched Type 31                        | 2                | \$290.20                                                                                                              |                           |            |  |
| Guard Rail, ET Extruder Head Termina                     | 1                | \$901.31                                                                                                              |                           |            |  |
| Guard Rail, Post, 10x10x7 Special Thrie Beam             |                  |                                                                                                                       |                           | \$23.36    |  |
| Guard Rail, Post, 6" x 8" x 6', CRT. 2-F                 | 4                | \$182.24                                                                                                              |                           |            |  |
| TOTAL MATERIAL ESTIMATE:                                 |                  |                                                                                                                       | •                         | \$1,690.13 |  |
| MISCELLANEOUS CHARGES - DES                              | CRIPTION         |                                                                                                                       | QTY                       | AMOUNT     |  |
|                                                          |                  |                                                                                                                       |                           | \$0.00     |  |
| TOTAL MISCELLANEOUS ESTIMAT                              | E:               |                                                                                                                       |                           | \$0.00     |  |
| TOTAL CHARGES:                                           |                  |                                                                                                                       |                           | \$3,758.63 |  |
| MAINT. AREA LOCATION:                                    | ORG CODE:        | CONT. SECTION                                                                                                         | JOB NO:                   |            |  |
| Area 2 Mt Vernon                                         | 415220           | A22532                                                                                                                | K1B277                    |            |  |
| SUBMITTED BY:                                            | DATE:            |                                                                                                                       |                           |            |  |
| John Tate                                                | 04/16/2013       |                                                                                                                       |                           |            |  |
| APPROVED BY:                                             | DATE:            | OFFICE USE ONLY:                                                                                                      |                           |            |  |
| Kim Glass                                                | 04/16/2013       | Estimate Only: Y Accident Rpt: E203493<br>Revised Estimate: N<br>Work Completed: Y<br>Work Completed Date: 10/30/2012 |                           |            |  |