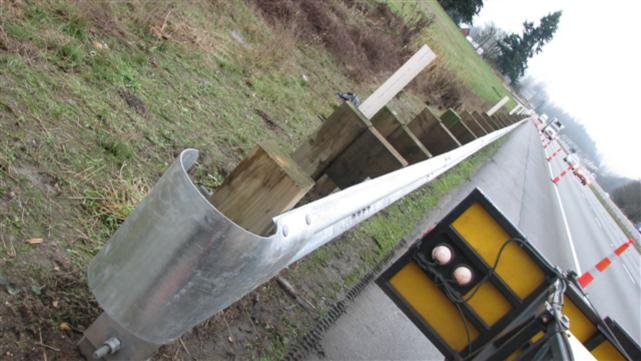

## **REPAIR COST ESTIMATE**

|                                                                                                  |             |           |                                    |        |                           | K1B518                                |  |
|--------------------------------------------------------------------------------------------------|-------------|-----------|------------------------------------|--------|---------------------------|---------------------------------------|--|
| LOCATION OF DAMAGE PROPERTY:                                                                     |             |           | COUNTY                             |        | DAMAGE CODE               |                                       |  |
| SR 005 Begin MP: 208.70 Dir: Southbound I-5 and SR 530 under the over pass                       |             |           | Snohomish                          | 1      | 31 Guardrail, Leading End |                                       |  |
| DATE DAMAGE OCCURRED OR OB                                                                       | SERVED:     | DESC      | RIPTION OF                         | DAMA   | AGES                      |                                       |  |
| 12/05/2012 OCCURRED                                                                              |             |           | GR Leading end and Traffic Control |        |                           |                                       |  |
| NAME AND ADDRESS OF OWNER:                                                                       |             |           | NAME AND ADDRESS OF DRIVER:        |        |                           |                                       |  |
|                                                                                                  |             |           |                                    |        |                           |                                       |  |
| YEAR, MAKE, TYPE OF VEHICLE:                                                                     | LICENSE:    | DAMA      | DAMAGE TAG:  POLIC                 |        |                           |                                       |  |
| 2007 GMC                                                                                         |             |           | V                                  | Vashin | gton State Patrol         | WSP 332                               |  |
|                                                                                                  | REPAIR COST | DISTRIBUT | ION ESTIM                          | ATE    |                           | · · · · · · · · · · · · · · · · · · · |  |
| LABOR DESCRIPTION                                                                                |             | QTY       | REG. HO                            | URS    | O/T HOURS                 | AMOUNT                                |  |
| Maintenance Lead Tech.                                                                           |             | 1         | 16.0                               |        |                           | \$766.12                              |  |
| Maintenance Lead Tech.                                                                           |             | 1         | 4.0                                |        | 1.0                       | \$252.34                              |  |
| Maintenance Supervisor                                                                           |             | 1         | 4.5                                |        |                           | \$234.01                              |  |
| Maintenance Tech. 2                                                                              |             | 2         | 16.0                               |        |                           | \$1,253.23                            |  |
| Maintenance Tech. 2                                                                              |             | 2         | 20.5                               |        |                           | \$1,605.69                            |  |
| TOTAL LABOR ESTIMATE:                                                                            |             |           |                                    |        |                           | \$4,111.39                            |  |
| EQUIPMENT TYPE                                                                                   |             |           | QTY                                |        | HOURS                     | AMOUNT                                |  |
| 0305 - Truck; Pickup; Incident Response (IRL); Diesel                                            |             |           | 1                                  |        | 5.0                       | \$68.97                               |  |
| 0433 - Truck; 1 Ton; with Dump Body; Extended / Crew Cab; Diesel                                 |             |           | 1                                  |        | 16.0                      | \$117.29                              |  |
| 0507 - 1 Ton; Crew Cab; Diesel; 4x2                                                              |             |           | 1                                  |        | 16.0                      | \$136.84                              |  |
| 0520 - ½ Ton; Extended Cab; 4x4                                                                  |             |           | 1                                  |        | 4.5                       | \$23.74                               |  |
| 0614 - Truck; Tandem Axle; 54,000 GVW and above; 6x4; M Trans; w/ Double Dump Body; w/front plow |             |           | 1                                  |        | 16.0                      | \$326.46                              |  |
| 0820 - Truck; Flatbed; Traffic Control Items; Less Than 38,000 GVW (Road Warrior)                |             |           | 1                                  |        | 20.5                      | \$213.12                              |  |
| 1005 - Tilt / Flatbed Trailer; 50,000 Lbs.                                                       |             |           | 1                                  |        | 16.0                      | \$29.50                               |  |
| 1207 - Backhoe; Excavator; Compact; Track Mounted; 10-12 Operating Weight                        |             |           | 1                                  |        | 16.0                      | \$100.94                              |  |
| TOTAL EQUIPMENT ESTIMATE:                                                                        |             |           | -                                  |        |                           | \$1,016.86                            |  |

Page 2 DATE PRINTED: 1/29/2015

Supplement

| Previous                                                 | vious Next Re           |                                                                                                                                                                                                                                                                                                                                                                                                                                                                                                                                                                                                                                                                                                                                                                                                                                                                                                                                                                                                                                                                                                                                                                                                                                                                                                                                                                                                                                                                                                                                                                                                                                                                                                                                                                                                                                                                                                                                                                                                                                                                                                                                |                                                           | X of X                | Email This Record                                            |
|----------------------------------------------------------|-------------------------|--------------------------------------------------------------------------------------------------------------------------------------------------------------------------------------------------------------------------------------------------------------------------------------------------------------------------------------------------------------------------------------------------------------------------------------------------------------------------------------------------------------------------------------------------------------------------------------------------------------------------------------------------------------------------------------------------------------------------------------------------------------------------------------------------------------------------------------------------------------------------------------------------------------------------------------------------------------------------------------------------------------------------------------------------------------------------------------------------------------------------------------------------------------------------------------------------------------------------------------------------------------------------------------------------------------------------------------------------------------------------------------------------------------------------------------------------------------------------------------------------------------------------------------------------------------------------------------------------------------------------------------------------------------------------------------------------------------------------------------------------------------------------------------------------------------------------------------------------------------------------------------------------------------------------------------------------------------------------------------------------------------------------------------------------------------------------------------------------------------------------------|-----------------------------------------------------------|-----------------------|--------------------------------------------------------------|
| Record Number:<br>225560                                 |                         | Submitted By:<br>Dennis Rudig<br>Radio #: 1830                                                                                                                                                                                                                                                                                                                                                                                                                                                                                                                                                                                                                                                                                                                                                                                                                                                                                                                                                                                                                                                                                                                                                                                                                                                                                                                                                                                                                                                                                                                                                                                                                                                                                                                                                                                                                                                                                                                                                                                                                                                                                 |                                                           | Account:<br>\RudigM   | Unit Type:<br>Roving IR                                      |
| <b>Start Date:</b> 12/5/2012                             | Notification T<br>10:09 | ime: Notified By:<br>Roved Upon                                                                                                                                                                                                                                                                                                                                                                                                                                                                                                                                                                                                                                                                                                                                                                                                                                                                                                                                                                                                                                                                                                                                                                                                                                                                                                                                                                                                                                                                                                                                                                                                                                                                                                                                                                                                                                                                                                                                                                                                                                                                                                | Arrival Time: 10:09                                       | All Lanes Open: 13:40 | Time Scene Cleared: 13:55                                    |
| State Route: Direction: Mile Post: Landmark: Maintenance | Area:                   | RIDGE 115<br>Non-Injury                                                                                                                                                                                                                                                                                                                                                                                                                                                                                                                                                                                                                                                                                                                                                                                                                                                                                                                                                                                                                                                                                                                                                                                                                                                                                                                                                                                                                                                                                                                                                                                                                                                                                                                                                                                                                                                                                                                                                                                                                                                                                                        | Action(s) T<br>Advised WS<br>Remove De<br>Traffic Con     | SP<br>bris            |                                                              |
| Lane Closures Primary Direc Single Lane                  |                         |                                                                                                                                                                                                                                                                                                                                                                                                                                                                                                                                                                                                                                                                                                                                                                                                                                                                                                                                                                                                                                                                                                                                                                                                                                                                                                                                                                                                                                                                                                                                                                                                                                                                                                                                                                                                                                                                                                                                                                                                                                                                                                                                | Secondary Dir                                             | rection:              |                                                              |
| Involved Vehic<br>BC P93750 : He<br>Total Number o       | eavy                    | Other Respondence of the Control of the Control of Cont | SILVANA<br>int, 125<br>int, 121<br>int, 1256<br>int, 1252 | Hazardo               | T Property Damage<br>ous Material<br>one<br>nt Card Provided |
| CAD Number:                                              |                         | <b>tStat Number:</b><br>ot Available                                                                                                                                                                                                                                                                                                                                                                                                                                                                                                                                                                                                                                                                                                                                                                                                                                                                                                                                                                                                                                                                                                                                                                                                                                                                                                                                                                                                                                                                                                                                                                                                                                                                                                                                                                                                                                                                                                                                                                                                                                                                                           | <b>WSP Collis</b> 3467933                                 | ion Report Number     | <del>":</del>                                                |
| Comments:                                                | DRAIL DAMAG             | E TOOK LANE 1 FOR                                                                                                                                                                                                                                                                                                                                                                                                                                                                                                                                                                                                                                                                                                                                                                                                                                                                                                                                                                                                                                                                                                                                                                                                                                                                                                                                                                                                                                                                                                                                                                                                                                                                                                                                                                                                                                                                                                                                                                                                                                                                                                              | R TOW 1114 TO 13                                          | 40 approximate        | ELY 60 FEET OF BEAM                                          |
| RAIL AND POS                                             | STS.                    |                                                                                                                                                                                                                                                                                                                                                                                                                                                                                                                                                                                                                                                                                                                                                                                                                                                                                                                                                                                                                                                                                                                                                                                                                                                                                                                                                                                                                                                                                                                                                                                                                                                                                                                                                                                                                                                                                                                                                                                                                                                                                                                                |                                                           | TO THE ROADWATE       |                                                              |
| Previous                                                 | Next                    | View o                                                                                                                                                                                                                                                                                                                                                                                                                                                                                                                                                                                                                                                                                                                                                                                                                                                                                                                                                                                                                                                                                                                                                                                                                                                                                                                                                                                                                                                                                                                                                                                                                                                                                                                                                                                                                                                                                                                                                                                                                                                                                                                         | or Add Images                                             |                       | Edit Supplement                                              |