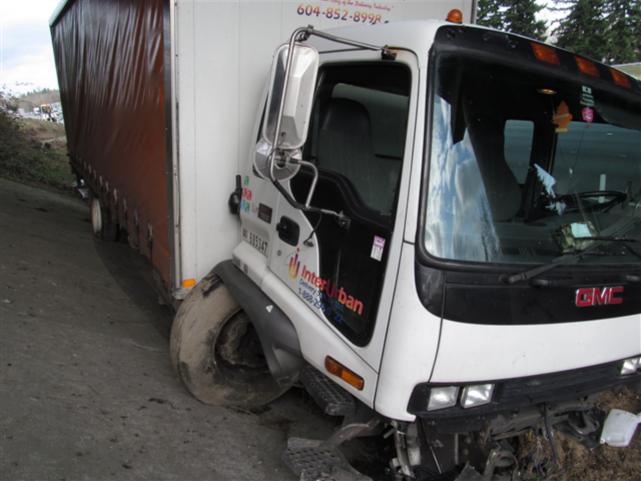

Page 2 DATE PRINTED: 1/29/2015

Supplement

| Previous                                                 | vious Next Re           |                                                                                                                                                                                                                                                                                                                                                                                                                                                                                                                                                                                                                                                                                                                                                                                                                                                                                                                                                                                                                                                                                                                                                                                                                                                                                                                                                                                                                                                                                                                                                                                                                                                                                                                                                                                                                                                                                                                                                                                                                                                                                                                                |                                                           | X of X                | Email This Record                                            |
|----------------------------------------------------------|-------------------------|--------------------------------------------------------------------------------------------------------------------------------------------------------------------------------------------------------------------------------------------------------------------------------------------------------------------------------------------------------------------------------------------------------------------------------------------------------------------------------------------------------------------------------------------------------------------------------------------------------------------------------------------------------------------------------------------------------------------------------------------------------------------------------------------------------------------------------------------------------------------------------------------------------------------------------------------------------------------------------------------------------------------------------------------------------------------------------------------------------------------------------------------------------------------------------------------------------------------------------------------------------------------------------------------------------------------------------------------------------------------------------------------------------------------------------------------------------------------------------------------------------------------------------------------------------------------------------------------------------------------------------------------------------------------------------------------------------------------------------------------------------------------------------------------------------------------------------------------------------------------------------------------------------------------------------------------------------------------------------------------------------------------------------------------------------------------------------------------------------------------------------|-----------------------------------------------------------|-----------------------|--------------------------------------------------------------|
| Record Number:<br>225560                                 |                         | Submitted By:<br>Dennis Rudig<br>Radio #: 1830                                                                                                                                                                                                                                                                                                                                                                                                                                                                                                                                                                                                                                                                                                                                                                                                                                                                                                                                                                                                                                                                                                                                                                                                                                                                                                                                                                                                                                                                                                                                                                                                                                                                                                                                                                                                                                                                                                                                                                                                                                                                                 |                                                           | Account:<br>\RudigM   | Unit Type:<br>Roving IR                                      |
| <b>Start Date:</b> 12/5/2012                             | Notification T<br>10:09 | ime: Notified By:<br>Roved Upon                                                                                                                                                                                                                                                                                                                                                                                                                                                                                                                                                                                                                                                                                                                                                                                                                                                                                                                                                                                                                                                                                                                                                                                                                                                                                                                                                                                                                                                                                                                                                                                                                                                                                                                                                                                                                                                                                                                                                                                                                                                                                                | Arrival Time: 10:09                                       | All Lanes Open: 13:40 | Time Scene Cleared: 13:55                                    |
| State Route: Direction: Mile Post: Landmark: Maintenance | Area:                   | RIDGE 115<br>Non-Injury                                                                                                                                                                                                                                                                                                                                                                                                                                                                                                                                                                                                                                                                                                                                                                                                                                                                                                                                                                                                                                                                                                                                                                                                                                                                                                                                                                                                                                                                                                                                                                                                                                                                                                                                                                                                                                                                                                                                                                                                                                                                                                        | Action(s) T<br>Advised WS<br>Remove De<br>Traffic Con     | SP<br>bris            |                                                              |
| Lane Closures Primary Direc Single Lane                  |                         |                                                                                                                                                                                                                                                                                                                                                                                                                                                                                                                                                                                                                                                                                                                                                                                                                                                                                                                                                                                                                                                                                                                                                                                                                                                                                                                                                                                                                                                                                                                                                                                                                                                                                                                                                                                                                                                                                                                                                                                                                                                                                                                                | Secondary Dir                                             | rection:              |                                                              |
| Involved Vehic<br>BC P93750 : He<br>Total Number o       | eavy                    | Other Respondence of the Control of the Control of Cont | SILVANA<br>int, 125<br>int, 121<br>int, 1256<br>int, 1252 | Hazardo               | T Property Damage<br>ous Material<br>one<br>nt Card Provided |
| CAD Number:                                              |                         | <b>tStat Number:</b><br>ot Available                                                                                                                                                                                                                                                                                                                                                                                                                                                                                                                                                                                                                                                                                                                                                                                                                                                                                                                                                                                                                                                                                                                                                                                                                                                                                                                                                                                                                                                                                                                                                                                                                                                                                                                                                                                                                                                                                                                                                                                                                                                                                           | <b>WSP Collis</b> 3467933                                 | ion Report Number     | <del>":</del>                                                |
| Comments:                                                | DRAIL DAMAG             | E TOOK LANE 1 FOR                                                                                                                                                                                                                                                                                                                                                                                                                                                                                                                                                                                                                                                                                                                                                                                                                                                                                                                                                                                                                                                                                                                                                                                                                                                                                                                                                                                                                                                                                                                                                                                                                                                                                                                                                                                                                                                                                                                                                                                                                                                                                                              | R TOW 1114 TO 13                                          | 40 approximate        | ELY 60 FEET OF BEAM                                          |
| RAIL AND POS                                             | STS.                    |                                                                                                                                                                                                                                                                                                                                                                                                                                                                                                                                                                                                                                                                                                                                                                                                                                                                                                                                                                                                                                                                                                                                                                                                                                                                                                                                                                                                                                                                                                                                                                                                                                                                                                                                                                                                                                                                                                                                                                                                                                                                                                                                |                                                           | TO THE ROADWATE       |                                                              |
| Previous                                                 | Next                    | View o                                                                                                                                                                                                                                                                                                                                                                                                                                                                                                                                                                                                                                                                                                                                                                                                                                                                                                                                                                                                                                                                                                                                                                                                                                                                                                                                                                                                                                                                                                                                                                                                                                                                                                                                                                                                                                                                                                                                                                                                                                                                                                                         | or Add Images                                             |                       | Edit Supplement                                              |