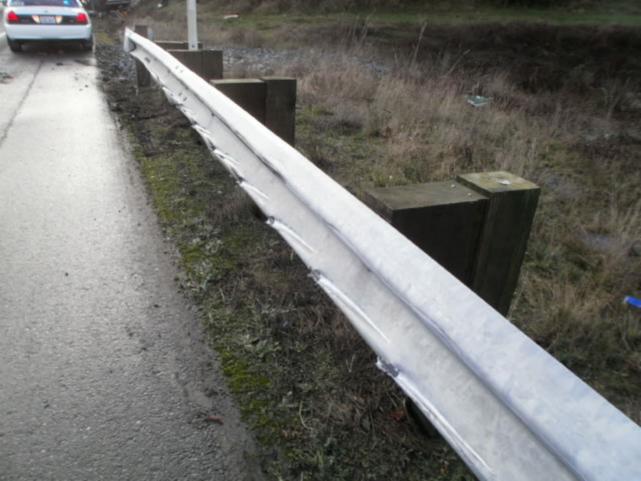

## **REPAIR COST ESTIMATE**

|                                                                                                  |             |           |                                    |        |                           | K1B518                                |  |
|--------------------------------------------------------------------------------------------------|-------------|-----------|------------------------------------|--------|---------------------------|---------------------------------------|--|
| LOCATION OF DAMAGE PROPERTY:                                                                     |             |           | COUNTY                             |        | DAMAGE CODE               |                                       |  |
| SR 005 Begin MP: 208.70 Dir: Southbound I-5 and SR 530 under the over pass                       |             |           | Snohomish                          | 1      | 31 Guardrail, Leading End |                                       |  |
| DATE DAMAGE OCCURRED OR OB                                                                       | SERVED:     | DESC      | RIPTION OF                         | DAMA   | AGES                      |                                       |  |
| 12/05/2012 OCCURRED                                                                              |             |           | GR Leading end and Traffic Control |        |                           |                                       |  |
| NAME AND ADDRESS OF OWNER:                                                                       |             |           | NAME AND ADDRESS OF DRIVER:        |        |                           |                                       |  |
|                                                                                                  |             |           |                                    |        |                           |                                       |  |
| YEAR, MAKE, TYPE OF VEHICLE:                                                                     | LICENSE:    | DAMA      | DAMAGE TAG:  POLIC                 |        |                           |                                       |  |
| 2007 GMC                                                                                         |             |           | V                                  | Vashin | gton State Patrol         | WSP 332                               |  |
|                                                                                                  | REPAIR COST | DISTRIBUT | ION ESTIM                          | ATE    |                           | · · · · · · · · · · · · · · · · · · · |  |
| LABOR DESCRIPTION                                                                                |             | QTY       | REG. HO                            | URS    | O/T HOURS                 | AMOUNT                                |  |
| Maintenance Lead Tech.                                                                           |             | 1         | 16.0                               |        |                           | \$766.12                              |  |
| Maintenance Lead Tech.                                                                           |             | 1         | 4.0                                |        | 1.0                       | \$252.34                              |  |
| Maintenance Supervisor                                                                           |             | 1         | 4.5                                |        |                           | \$234.01                              |  |
| Maintenance Tech. 2                                                                              |             | 2         | 16.0                               |        |                           | \$1,253.23                            |  |
| Maintenance Tech. 2                                                                              |             | 2         | 20.5                               |        |                           | \$1,605.69                            |  |
| TOTAL LABOR ESTIMATE:                                                                            |             |           |                                    |        |                           | \$4,111.39                            |  |
| EQUIPMENT TYPE                                                                                   |             |           | QTY                                |        | HOURS                     | AMOUNT                                |  |
| 0305 - Truck; Pickup; Incident Response (IRL); Diesel                                            |             |           | 1                                  |        | 5.0                       | \$68.97                               |  |
| 0433 - Truck; 1 Ton; with Dump Body; Extended / Crew Cab; Diesel                                 |             |           | 1                                  |        | 16.0                      | \$117.29                              |  |
| 0507 - 1 Ton; Crew Cab; Diesel; 4x2                                                              |             |           | 1                                  |        | 16.0                      | \$136.84                              |  |
| 0520 - ½ Ton; Extended Cab; 4x4                                                                  |             |           | 1                                  |        | 4.5                       | \$23.74                               |  |
| 0614 - Truck; Tandem Axle; 54,000 GVW and above; 6x4; M Trans; w/ Double Dump Body; w/front plow |             |           | 1                                  |        | 16.0                      | \$326.46                              |  |
| 0820 - Truck; Flatbed; Traffic Control Items; Less Than 38,000 GVW (Road Warrior)                |             |           | 1                                  |        | 20.5                      | \$213.12                              |  |
| 1005 - Tilt / Flatbed Trailer; 50,000 Lbs.                                                       |             |           | 1                                  |        | 16.0                      | \$29.50                               |  |
| 1207 - Backhoe; Excavator; Compact; Track Mounted; 10-12 Operating Weight                        |             |           | 1                                  |        | 16.0                      | \$100.94                              |  |
| TOTAL EQUIPMENT ESTIMATE:                                                                        |             |           | -                                  |        |                           | \$1,016.86                            |  |

Page 2 DATE PRINTED: 1/29/2015

Supplement

| Previous                                                 | vious Next Re           |                                                                                                                                                                                                                                                                                                                                                                                                                                                                                                                                                                                                                                                                                                                                                                                                                                                                                                                                                                                                                                                                                                                                                                                                                                                                                                                                                                                                                                                                                                                                                                                                                                                                                                                                                                                                                                                                                                                                                                                                                                                                                                                                |                                                           | X of X                | Email This Record                                            |
|----------------------------------------------------------|-------------------------|--------------------------------------------------------------------------------------------------------------------------------------------------------------------------------------------------------------------------------------------------------------------------------------------------------------------------------------------------------------------------------------------------------------------------------------------------------------------------------------------------------------------------------------------------------------------------------------------------------------------------------------------------------------------------------------------------------------------------------------------------------------------------------------------------------------------------------------------------------------------------------------------------------------------------------------------------------------------------------------------------------------------------------------------------------------------------------------------------------------------------------------------------------------------------------------------------------------------------------------------------------------------------------------------------------------------------------------------------------------------------------------------------------------------------------------------------------------------------------------------------------------------------------------------------------------------------------------------------------------------------------------------------------------------------------------------------------------------------------------------------------------------------------------------------------------------------------------------------------------------------------------------------------------------------------------------------------------------------------------------------------------------------------------------------------------------------------------------------------------------------------|-----------------------------------------------------------|-----------------------|--------------------------------------------------------------|
| Record Number:<br>225560                                 |                         | Submitted By:<br>Dennis Rudig<br>Radio #: 1830                                                                                                                                                                                                                                                                                                                                                                                                                                                                                                                                                                                                                                                                                                                                                                                                                                                                                                                                                                                                                                                                                                                                                                                                                                                                                                                                                                                                                                                                                                                                                                                                                                                                                                                                                                                                                                                                                                                                                                                                                                                                                 |                                                           | Account:<br>\RudigM   | Unit Type:<br>Roving IR                                      |
| <b>Start Date:</b> 12/5/2012                             | Notification T<br>10:09 | ime: Notified By:<br>Roved Upon                                                                                                                                                                                                                                                                                                                                                                                                                                                                                                                                                                                                                                                                                                                                                                                                                                                                                                                                                                                                                                                                                                                                                                                                                                                                                                                                                                                                                                                                                                                                                                                                                                                                                                                                                                                                                                                                                                                                                                                                                                                                                                | Arrival Time: 10:09                                       | All Lanes Open: 13:40 | Time Scene Cleared: 13:55                                    |
| State Route: Direction: Mile Post: Landmark: Maintenance | Area:                   | RIDGE 115<br>Non-Injury                                                                                                                                                                                                                                                                                                                                                                                                                                                                                                                                                                                                                                                                                                                                                                                                                                                                                                                                                                                                                                                                                                                                                                                                                                                                                                                                                                                                                                                                                                                                                                                                                                                                                                                                                                                                                                                                                                                                                                                                                                                                                                        | Action(s) T<br>Advised WS<br>Remove De<br>Traffic Con     | SP<br>bris            |                                                              |
| Lane Closures Primary Direc Single Lane                  |                         |                                                                                                                                                                                                                                                                                                                                                                                                                                                                                                                                                                                                                                                                                                                                                                                                                                                                                                                                                                                                                                                                                                                                                                                                                                                                                                                                                                                                                                                                                                                                                                                                                                                                                                                                                                                                                                                                                                                                                                                                                                                                                                                                | Secondary Dir                                             | rection:              |                                                              |
| Involved Vehic<br>BC P93750 : He<br>Total Number o       | eavy                    | Other Respondence of the Control of the Control of Cont | SILVANA<br>int, 125<br>int, 121<br>int, 1256<br>int, 1252 | Hazardo               | T Property Damage<br>ous Material<br>one<br>nt Card Provided |
| CAD Number:                                              |                         | <b>tStat Number:</b><br>ot Available                                                                                                                                                                                                                                                                                                                                                                                                                                                                                                                                                                                                                                                                                                                                                                                                                                                                                                                                                                                                                                                                                                                                                                                                                                                                                                                                                                                                                                                                                                                                                                                                                                                                                                                                                                                                                                                                                                                                                                                                                                                                                           | <b>WSP Collis</b> 3467933                                 | ion Report Number     | <del>":</del>                                                |
| Comments:                                                | DRAIL DAMAG             | E TOOK LANE 1 FOR                                                                                                                                                                                                                                                                                                                                                                                                                                                                                                                                                                                                                                                                                                                                                                                                                                                                                                                                                                                                                                                                                                                                                                                                                                                                                                                                                                                                                                                                                                                                                                                                                                                                                                                                                                                                                                                                                                                                                                                                                                                                                                              | R TOW 1114 TO 13                                          | 40 approximate        | ELY 60 FEET OF BEAM                                          |
| RAIL AND POS                                             | STS.                    |                                                                                                                                                                                                                                                                                                                                                                                                                                                                                                                                                                                                                                                                                                                                                                                                                                                                                                                                                                                                                                                                                                                                                                                                                                                                                                                                                                                                                                                                                                                                                                                                                                                                                                                                                                                                                                                                                                                                                                                                                                                                                                                                |                                                           | TO THE ROADWATE       |                                                              |
| Previous                                                 | Next                    | View o                                                                                                                                                                                                                                                                                                                                                                                                                                                                                                                                                                                                                                                                                                                                                                                                                                                                                                                                                                                                                                                                                                                                                                                                                                                                                                                                                                                                                                                                                                                                                                                                                                                                                                                                                                                                                                                                                                                                                                                                                                                                                                                         | or Add Images                                             |                       | Edit Supplement                                              |