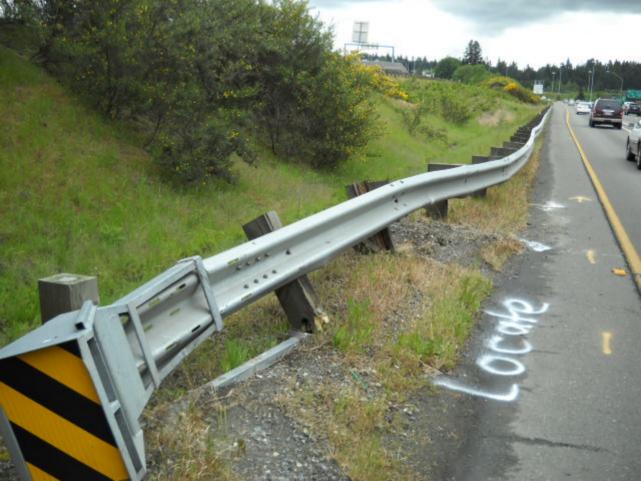

## **REPAIR COST ESTIMATE**

|                                                                                   |               |            |                             |        |                           | K1C160     |  |  |
|-----------------------------------------------------------------------------------|---------------|------------|-----------------------------|--------|---------------------------|------------|--|--|
| LOCATION OF DAMAGE PROPERTY:                                                      |               | (          | COUNTY                      |        | DAMAGE CODE               |            |  |  |
| SR 005 Begin MP: 182.11 Dir: Northbound Left side just South of 405               |               | e 31       | 31 Snohomish                |        | 31 Guardrail, Leading End |            |  |  |
| DATE DAMAGE OCCURRED OR OB                                                        | SERVED:       | DESCR      | IPTION C                    | F DAMA | AGES                      |            |  |  |
| 05/13/2013 OBSERVED                                                               |               | End trea   | End treatment               |        |                           |            |  |  |
| NAME AND ADDRESS OF OWNER: NAM                                                    |               |            | NAME AND ADDRESS OF DRIVER: |        |                           |            |  |  |
|                                                                                   |               |            |                             |        |                           |            |  |  |
| YEAR, MAKE, TYPE OF VEHICLE:                                                      | LICENSE:      | DAMAG      | DAMAGE TAG:  POLI           |        | DIV:                      | BADGE:     |  |  |
| 2003 Sub 4 Dr                                                                     |               |            |                             | Washin | gton State Patro          | ol 422     |  |  |
| ı                                                                                 | REPAIR COST I | DISTRIBUTI | ON ESTI                     | MATE   |                           | <b> </b>   |  |  |
| LABOR DESCRIPTION                                                                 |               | QTY        | REG. H                      | OURS   | O/T HOURS                 | AMOUNT     |  |  |
| Maintenance Lead Tech.                                                            |               | 1          |                             |        | 3.0                       | \$191.55   |  |  |
| Maintenance Supervisor                                                            |               | 1          |                             |        | 3.0                       | \$220.94   |  |  |
| Maintenance Tech. 2                                                               |               | 3          |                             |        | 3.0                       | \$473.26   |  |  |
| Maintenance Tech. 3                                                               |               | 2          |                             |        | 3.0                       | \$331.54   |  |  |
| TOTAL LABOR ESTIMATE:                                                             |               |            |                             |        |                           | \$1,217.30 |  |  |
| EQUIPMENT TYPE                                                                    |               |            | QTY                         | ,      | HOURS                     | AMOUNT     |  |  |
| 0401 - Truck; 15,000 GVW; without plow (From subclass 0601)                       |               |            | 1                           |        | 3.0                       | \$30.26    |  |  |
| 0520 - 1/2 Ton; Extended Cab; 4x4                                                 |               |            | 1                           |        | 1.0                       | \$5.28     |  |  |
| 0532 - ¾ Ton; Extended Cab; Gasoline                                              | e; 4x2        |            | 1                           |        | 3.0                       | \$18.16    |  |  |
| 0533 - ¾ Ton; Extended Cab; Diesel; 4x2                                           |               |            | 1                           |        | 3.0                       | \$23.19    |  |  |
| 0605 - Truck; Above 38,000 GVW; 4x2; Auto Trans; Double Dum Body; with front plow |               |            | 1                           |        | 3.0                       | \$40.62    |  |  |
| 0606 - Truck; Above 38,000 GVW; 4x2, Contractor Body; w plow                      |               |            | t 1                         |        | 3.0                       | \$36.95    |  |  |
| 0825 - Truck; Flatbed; Guardrail Repair; 54,000 GVW; with Knuckle boom Crane      |               |            | 1                           |        | 3.0                       | \$35.35    |  |  |
| 1004 - Tilt Trailer; 12,000 Lbs                                                   |               |            | 1                           |        | 3.0                       | \$2.63     |  |  |
| 1206 - Backhoe; Excavator; Compact; Track Mounted; 7-8K Operating Weight          |               |            | 1                           |        | 3.0                       | \$13.89    |  |  |
| TOTAL EQUIPMENT ESTIMATE:                                                         |               |            |                             |        |                           | \$206.33   |  |  |