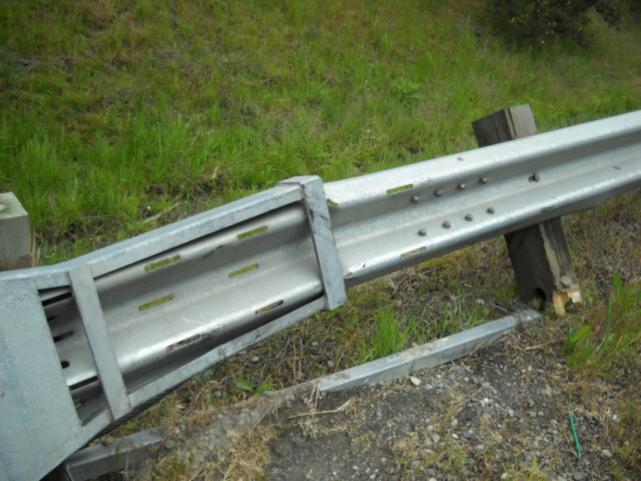

## **REPAIR COST ESTIMATE**

|                                                                                   |               |            |                             |        |                           | K1C160     |  |  |
|-----------------------------------------------------------------------------------|---------------|------------|-----------------------------|--------|---------------------------|------------|--|--|
| LOCATION OF DAMAGE PROPERTY:                                                      |               | (          | COUNTY                      |        | DAMAGE CODE               |            |  |  |
| SR 005 Begin MP: 182.11 Dir: Northbound Left side just South of 405               |               | e 31       | 31 Snohomish                |        | 31 Guardrail, Leading End |            |  |  |
| DATE DAMAGE OCCURRED OR OB                                                        | SERVED:       | DESCR      | IPTION C                    | F DAMA | AGES                      |            |  |  |
| 05/13/2013 OBSERVED                                                               |               | End trea   | End treatment               |        |                           |            |  |  |
| NAME AND ADDRESS OF OWNER: NAM                                                    |               |            | NAME AND ADDRESS OF DRIVER: |        |                           |            |  |  |
|                                                                                   |               |            |                             |        |                           |            |  |  |
| YEAR, MAKE, TYPE OF VEHICLE:                                                      | LICENSE:      | DAMAG      | DAMAGE TAG:  POLI           |        | DIV:                      | BADGE:     |  |  |
| 2003 Sub 4 Dr                                                                     |               |            |                             | Washin | gton State Patro          | ol 422     |  |  |
| ı                                                                                 | REPAIR COST I | DISTRIBUTI | ON ESTI                     | MATE   |                           | <b> </b>   |  |  |
| LABOR DESCRIPTION                                                                 |               | QTY        | REG. H                      | OURS   | O/T HOURS                 | AMOUNT     |  |  |
| Maintenance Lead Tech.                                                            |               | 1          |                             |        | 3.0                       | \$191.55   |  |  |
| Maintenance Supervisor                                                            |               | 1          |                             |        | 3.0                       | \$220.94   |  |  |
| Maintenance Tech. 2                                                               |               | 3          |                             |        | 3.0                       | \$473.26   |  |  |
| Maintenance Tech. 3                                                               |               | 2          |                             |        | 3.0                       | \$331.54   |  |  |
| TOTAL LABOR ESTIMATE:                                                             |               |            |                             |        |                           | \$1,217.30 |  |  |
| EQUIPMENT TYPE                                                                    |               |            | QTY                         | ,      | HOURS                     | AMOUNT     |  |  |
| 0401 - Truck; 15,000 GVW; without plow (From subclass 0601)                       |               |            | 1                           |        | 3.0                       | \$30.26    |  |  |
| 0520 - 1/2 Ton; Extended Cab; 4x4                                                 |               |            | 1                           |        | 1.0                       | \$5.28     |  |  |
| 0532 - ¾ Ton; Extended Cab; Gasoline                                              | e; 4x2        |            | 1                           |        | 3.0                       | \$18.16    |  |  |
| 0533 - ¾ Ton; Extended Cab; Diesel; 4x2                                           |               |            | 1                           |        | 3.0                       | \$23.19    |  |  |
| 0605 - Truck; Above 38,000 GVW; 4x2; Auto Trans; Double Dum Body; with front plow |               |            | 1                           |        | 3.0                       | \$40.62    |  |  |
| 0606 - Truck; Above 38,000 GVW; 4x2, Contractor Body; w plow                      |               |            | t 1                         |        | 3.0                       | \$36.95    |  |  |
| 0825 - Truck; Flatbed; Guardrail Repair; 54,000 GVW; with Knuckle boom Crane      |               |            | 1                           |        | 3.0                       | \$35.35    |  |  |
| 1004 - Tilt Trailer; 12,000 Lbs                                                   |               |            | 1                           |        | 3.0                       | \$2.63     |  |  |
| 1206 - Backhoe; Excavator; Compact; Track Mounted; 7-8K Operating Weight          |               |            | 1                           |        | 3.0                       | \$13.89    |  |  |
| TOTAL EQUIPMENT ESTIMATE:                                                         |               |            |                             |        |                           | \$206.33   |  |  |