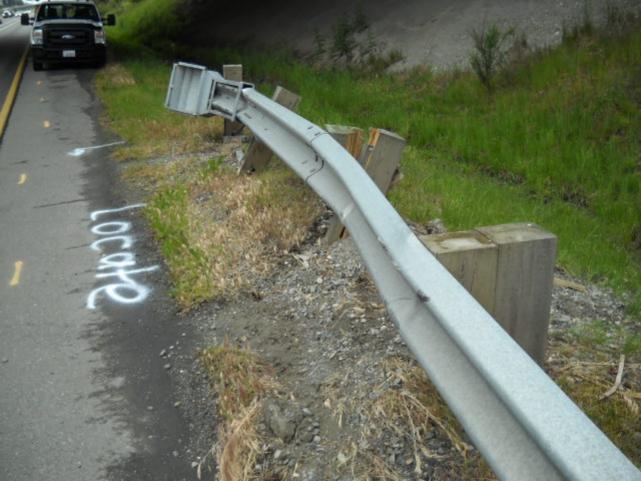

## **REPAIR COST ESTIMATE**

|                                                                                   |               |            |                             |        |                           | K1C160     |  |  |
|-----------------------------------------------------------------------------------|---------------|------------|-----------------------------|--------|---------------------------|------------|--|--|
| LOCATION OF DAMAGE PROPERTY:                                                      |               | (          | COUNTY                      |        | DAMAGE CODE               |            |  |  |
| SR 005 Begin MP: 182.11 Dir: Northbound Left side just South of 405               |               | e 31       | 31 Snohomish                |        | 31 Guardrail, Leading End |            |  |  |
| DATE DAMAGE OCCURRED OR OB                                                        | SERVED:       | DESCR      | IPTION C                    | F DAMA | AGES                      |            |  |  |
| 05/13/2013 OBSERVED                                                               |               | End trea   | End treatment               |        |                           |            |  |  |
| NAME AND ADDRESS OF OWNER: NAM                                                    |               |            | NAME AND ADDRESS OF DRIVER: |        |                           |            |  |  |
|                                                                                   |               |            |                             |        |                           |            |  |  |
| YEAR, MAKE, TYPE OF VEHICLE:                                                      | LICENSE:      | DAMAG      | DAMAGE TAG:  POLI           |        | DIV:                      | BADGE:     |  |  |
| 2003 Sub 4 Dr                                                                     |               |            |                             | Washin | gton State Patro          | ol 422     |  |  |
| ı                                                                                 | REPAIR COST I | DISTRIBUTI | ON ESTI                     | MATE   |                           | <b> </b>   |  |  |
| LABOR DESCRIPTION                                                                 |               | QTY        | REG. H                      | OURS   | O/T HOURS                 | AMOUNT     |  |  |
| Maintenance Lead Tech.                                                            |               | 1          |                             |        | 3.0                       | \$191.55   |  |  |
| Maintenance Supervisor                                                            |               | 1          |                             |        | 3.0                       | \$220.94   |  |  |
| Maintenance Tech. 2                                                               |               | 3          |                             |        | 3.0                       | \$473.26   |  |  |
| Maintenance Tech. 3                                                               |               | 2          |                             |        | 3.0                       | \$331.54   |  |  |
| TOTAL LABOR ESTIMATE:                                                             |               |            |                             |        |                           | \$1,217.30 |  |  |
| EQUIPMENT TYPE                                                                    |               |            | QTY                         | ,      | HOURS                     | AMOUNT     |  |  |
| 0401 - Truck; 15,000 GVW; without plow (From subclass 0601)                       |               |            | 1                           |        | 3.0                       | \$30.26    |  |  |
| 0520 - 1/2 Ton; Extended Cab; 4x4                                                 |               |            | 1                           |        | 1.0                       | \$5.28     |  |  |
| 0532 - ¾ Ton; Extended Cab; Gasoline                                              | e; 4x2        |            | 1                           |        | 3.0                       | \$18.16    |  |  |
| 0533 - ¾ Ton; Extended Cab; Diesel; 4x2                                           |               |            | 1                           |        | 3.0                       | \$23.19    |  |  |
| 0605 - Truck; Above 38,000 GVW; 4x2; Auto Trans; Double Dum Body; with front plow |               |            | 1                           |        | 3.0                       | \$40.62    |  |  |
| 0606 - Truck; Above 38,000 GVW; 4x2, Contractor Body; w plow                      |               |            | t 1                         |        | 3.0                       | \$36.95    |  |  |
| 0825 - Truck; Flatbed; Guardrail Repair; 54,000 GVW; with Knuckle boom Crane      |               |            | 1                           |        | 3.0                       | \$35.35    |  |  |
| 1004 - Tilt Trailer; 12,000 Lbs                                                   |               |            | 1                           |        | 3.0                       | \$2.63     |  |  |
| 1206 - Backhoe; Excavator; Compact; Track Mounted; 7-8K Operating Weight          |               |            | 1                           |        | 3.0                       | \$13.89    |  |  |
| TOTAL EQUIPMENT ESTIMATE:                                                         |               |            |                             |        |                           | \$206.33   |  |  |