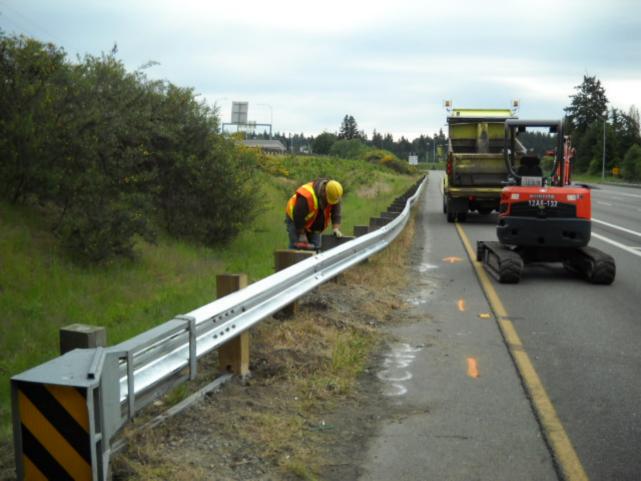

## **REPAIR COST ESTIMATE**

|                                                                                   |               |            |                             |        |                           | K1C160     |  |  |
|-----------------------------------------------------------------------------------|---------------|------------|-----------------------------|--------|---------------------------|------------|--|--|
| LOCATION OF DAMAGE PROPERTY:                                                      |               | (          | COUNTY                      |        | DAMAGE CODE               |            |  |  |
| SR 005 Begin MP: 182.11 Dir: Northbound Left side just South of 405               |               | e 31       | 31 Snohomish                |        | 31 Guardrail, Leading End |            |  |  |
| DATE DAMAGE OCCURRED OR OB                                                        | SERVED:       | DESCR      | IPTION C                    | F DAMA | AGES                      |            |  |  |
| 05/13/2013 OBSERVED                                                               |               | End trea   | End treatment               |        |                           |            |  |  |
| NAME AND ADDRESS OF OWNER: NAM                                                    |               |            | NAME AND ADDRESS OF DRIVER: |        |                           |            |  |  |
|                                                                                   |               |            |                             |        |                           |            |  |  |
| YEAR, MAKE, TYPE OF VEHICLE:                                                      | LICENSE:      | DAMAG      | DAMAGE TAG:  POLI           |        | DIV:                      | BADGE:     |  |  |
| 2003 Sub 4 Dr                                                                     |               |            |                             | Washin | gton State Patro          | ol 422     |  |  |
| ı                                                                                 | REPAIR COST I | DISTRIBUTI | ON ESTI                     | MATE   |                           | <b> </b>   |  |  |
| LABOR DESCRIPTION                                                                 |               | QTY        | REG. H                      | OURS   | O/T HOURS                 | AMOUNT     |  |  |
| Maintenance Lead Tech.                                                            |               | 1          |                             |        | 3.0                       | \$191.55   |  |  |
| Maintenance Supervisor                                                            |               | 1          |                             |        | 3.0                       | \$220.94   |  |  |
| Maintenance Tech. 2                                                               |               | 3          |                             |        | 3.0                       | \$473.26   |  |  |
| Maintenance Tech. 3                                                               |               | 2          |                             |        | 3.0                       | \$331.54   |  |  |
| TOTAL LABOR ESTIMATE:                                                             |               |            |                             |        |                           | \$1,217.30 |  |  |
| EQUIPMENT TYPE                                                                    |               |            | QTY                         | ,      | HOURS                     | AMOUNT     |  |  |
| 0401 - Truck; 15,000 GVW; without plow (From subclass 0601)                       |               |            | 1                           |        | 3.0                       | \$30.26    |  |  |
| 0520 - 1/2 Ton; Extended Cab; 4x4                                                 |               |            | 1                           |        | 1.0                       | \$5.28     |  |  |
| 0532 - ¾ Ton; Extended Cab; Gasoline                                              | e; 4x2        |            | 1                           |        | 3.0                       | \$18.16    |  |  |
| 0533 - ¾ Ton; Extended Cab; Diesel; 4x2                                           |               |            | 1                           |        | 3.0                       | \$23.19    |  |  |
| 0605 - Truck; Above 38,000 GVW; 4x2; Auto Trans; Double Dum Body; with front plow |               |            | 1                           |        | 3.0                       | \$40.62    |  |  |
| 0606 - Truck; Above 38,000 GVW; 4x2, Contractor Body; w plow                      |               |            | t 1                         |        | 3.0                       | \$36.95    |  |  |
| 0825 - Truck; Flatbed; Guardrail Repair; 54,000 GVW; with Knuckle boom Crane      |               |            | 1                           |        | 3.0                       | \$35.35    |  |  |
| 1004 - Tilt Trailer; 12,000 Lbs                                                   |               |            | 1                           |        | 3.0                       | \$2.63     |  |  |
| 1206 - Backhoe; Excavator; Compact; Track Mounted; 7-8K Operating Weight          |               |            | 1                           |        | 3.0                       | \$13.89    |  |  |
| TOTAL EQUIPMENT ESTIMATE:                                                         |               |            |                             |        |                           | \$206.33   |  |  |