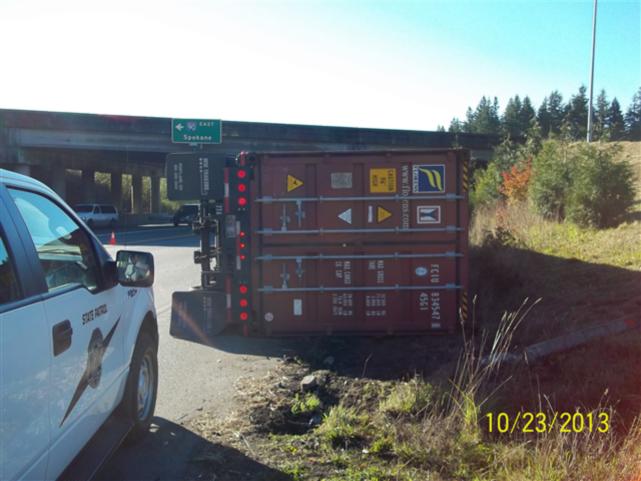

## **REPAIR COST ESTIMATE**

|                                                                               |             |           |                             |                           |                   | K1C67              |  |  |
|-------------------------------------------------------------------------------|-------------|-----------|-----------------------------|---------------------------|-------------------|--------------------|--|--|
| LOCATION OF DAMAGE PROPERTY                                                   |             | COUNTY    |                             | DAMAGE CODE               |                   |                    |  |  |
| SR 018 Begin MP: 27.90 End MP: 2<br>Westbound I90 RIGHT SIDE                  |             | 17 King   |                             | 31 Guardrail, Leading End |                   |                    |  |  |
| DATE DAMAGE OCCURRED OR OB                                                    | SERVED:     | DESCR     | IPTION C                    | F DAMA                    | AGES              |                    |  |  |
| 10/23/2013 OCCURRED                                                           |             | GUARE     | GUARDRAIL LEADING END       |                           |                   |                    |  |  |
| NAME AND ADDRESS OF OWNER:                                                    |             |           | NAME AND ADDRESS OF DRIVER: |                           |                   |                    |  |  |
| Unknown                                                                       |             |           |                             |                           |                   |                    |  |  |
| YEAR, MAKE, TYPE OF VEHICLE:                                                  | LICENSE:    | DAMAG     | SE TAG:  POLICE             |                           | DIV:              | BADGE:             |  |  |
| 2008 Peterbuilt Tractor                                                       |             |           |                             | Washin                    | gton State Patrol | 1086               |  |  |
| ı                                                                             | REPAIR COST | DISTRIBUT | ON ESTI                     | MATE                      |                   | I                  |  |  |
| LABOR DESCRIPTION                                                             |             | QTY       | REG. H                      | OURS                      | O/T HOURS         | AMOUN <sup>-</sup> |  |  |
| Maintenance Lead Tech.                                                        |             | 1         | 3.                          | 0                         |                   | \$155.0            |  |  |
| Maintenance Lead Tech.                                                        |             | 2         |                             |                           | 5.0               | \$644.0            |  |  |
| Maintenance Tech. 2                                                           |             | 1         | 3.0                         |                           |                   | \$132.6            |  |  |
| Maintenance Tech. 2                                                           |             | 3         |                             |                           | 5.0               | \$796.12           |  |  |
| Maintenance Tech. 3                                                           |             | 1         |                             |                           | 5.0               | \$278.83           |  |  |
| TOTAL LABOR ESTIMATE:                                                         |             |           |                             |                           |                   | \$2,006.7          |  |  |
| EQUIPMENT TYPE                                                                |             |           | QTY                         | 7                         | HOURS             | AMOUN'             |  |  |
| 0401 - Truck; 15,000 GVW; without plo                                         | ass 0601)   | 1         |                             | 5.0                       | \$44.3            |                    |  |  |
| 0507 - 1 Ton; Crew Cab; Diesel; 4x2                                           |             | 1         |                             | 8.0                       | \$59.9            |                    |  |  |
| 0532 - ¾ Ton; Extended Cab; Gasoline; 4x2                                     |             |           | 1                           |                           | 3.0               | \$17.1             |  |  |
| 0605 - Truck; Above 38,000 GVW; 4x2; Auto Trans; Double Body; with front plow |             |           | 1                           |                           | 5.0               | \$70.2             |  |  |
| 0820 - Truck; Flatbed; Traffic Control I<br>GVW (Road Warrior)                | n 38,000    | 1         |                             | 5.0                       | \$52.5            |                    |  |  |
| 0825 - Truck; Flatbed; Guardrail Repair; 54,000 GVW; wi<br>Knuckle boom Crane |             |           | 1                           |                           | 5.0               | \$52.5             |  |  |
| 1004 - Tilt Trailer; 12,000 Lbs                                               |             | 1         |                             | 5.0                       | \$5.3             |                    |  |  |
| 1205 - Backhoe; Excavator; Track Mounted; 30-35K Operating Weight             |             |           | 1                           |                           | 5.0               | \$48.0             |  |  |
| TOTAL EQUIPMENT ESTIMATE:                                                     |             |           |                             |                           |                   | \$350.2            |  |  |