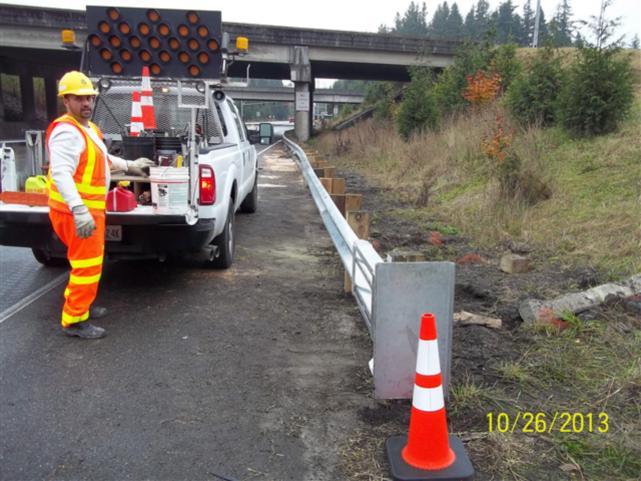

## **REPAIR COST ESTIMATE**

|                                                                               |             |           |                             |                           |                   | K1C67              |  |  |
|-------------------------------------------------------------------------------|-------------|-----------|-----------------------------|---------------------------|-------------------|--------------------|--|--|
| LOCATION OF DAMAGE PROPERTY                                                   |             | COUNTY    |                             | DAMAGE CODE               |                   |                    |  |  |
| SR 018 Begin MP: 27.90 End MP: 2<br>Westbound I90 RIGHT SIDE                  |             | 17 King   |                             | 31 Guardrail, Leading End |                   |                    |  |  |
| DATE DAMAGE OCCURRED OR OB                                                    | SERVED:     | DESCR     | IPTION C                    | F DAMA                    | AGES              |                    |  |  |
| 10/23/2013 OCCURRED                                                           |             | GUARE     | GUARDRAIL LEADING END       |                           |                   |                    |  |  |
| NAME AND ADDRESS OF OWNER:                                                    |             |           | NAME AND ADDRESS OF DRIVER: |                           |                   |                    |  |  |
| Unknown                                                                       |             |           |                             |                           |                   |                    |  |  |
| YEAR, MAKE, TYPE OF VEHICLE:                                                  | LICENSE:    | DAMAG     | SE TAG:  POLICE             |                           | DIV:              | BADGE:             |  |  |
| 2008 Peterbuilt Tractor                                                       |             |           |                             | Washin                    | gton State Patrol | 1086               |  |  |
| ı                                                                             | REPAIR COST | DISTRIBUT | ON ESTI                     | MATE                      |                   | I                  |  |  |
| LABOR DESCRIPTION                                                             |             | QTY       | REG. H                      | OURS                      | O/T HOURS         | AMOUN <sup>-</sup> |  |  |
| Maintenance Lead Tech.                                                        |             | 1         | 3.                          | 0                         |                   | \$155.0            |  |  |
| Maintenance Lead Tech.                                                        |             | 2         |                             |                           | 5.0               | \$644.0            |  |  |
| Maintenance Tech. 2                                                           |             | 1         | 3.0                         |                           |                   | \$132.6            |  |  |
| Maintenance Tech. 2                                                           |             | 3         |                             |                           | 5.0               | \$796.12           |  |  |
| Maintenance Tech. 3                                                           |             | 1         |                             |                           | 5.0               | \$278.83           |  |  |
| TOTAL LABOR ESTIMATE:                                                         |             |           |                             |                           |                   | \$2,006.7          |  |  |
| EQUIPMENT TYPE                                                                |             |           | QTY                         | 7                         | HOURS             | AMOUN'             |  |  |
| 0401 - Truck; 15,000 GVW; without plo                                         | ass 0601)   | 1         |                             | 5.0                       | \$44.3            |                    |  |  |
| 0507 - 1 Ton; Crew Cab; Diesel; 4x2                                           |             | 1         |                             | 8.0                       | \$59.9            |                    |  |  |
| 0532 - ¾ Ton; Extended Cab; Gasoline; 4x2                                     |             |           | 1                           |                           | 3.0               | \$17.1             |  |  |
| 0605 - Truck; Above 38,000 GVW; 4x2; Auto Trans; Double Body; with front plow |             |           | 1                           |                           | 5.0               | \$70.2             |  |  |
| 0820 - Truck; Flatbed; Traffic Control I<br>GVW (Road Warrior)                | n 38,000    | 1         |                             | 5.0                       | \$52.5            |                    |  |  |
| 0825 - Truck; Flatbed; Guardrail Repair; 54,000 GVW; wi<br>Knuckle boom Crane |             |           | 1                           |                           | 5.0               | \$52.5             |  |  |
| 1004 - Tilt Trailer; 12,000 Lbs                                               |             | 1         |                             | 5.0                       | \$5.3             |                    |  |  |
| 1205 - Backhoe; Excavator; Track Mounted; 30-35K Operating Weight             |             |           | 1                           |                           | 5.0               | \$48.0             |  |  |
| TOTAL EQUIPMENT ESTIMATE:                                                     |             |           |                             |                           |                   | \$350.2            |  |  |

## **REPAIR COST ESTIMATE**

| Department of Transpor                                    | tution                                                                |                                                                                                              | AIR COST ES |                           |  |  |
|-----------------------------------------------------------|-----------------------------------------------------------------------|--------------------------------------------------------------------------------------------------------------|-------------|---------------------------|--|--|
|                                                           |                                                                       |                                                                                                              |             | K1C678                    |  |  |
| OCATION OF DAMAGE PROPERTY: COUNTY                        |                                                                       |                                                                                                              | DAMA        | DAMAGE CODE               |  |  |
| SR 018 Begin MP: 27.90 End MP<br>Westbound I90 RIGHT SIDE | 018 Begin MP: 27.90 End MP: 27.90 Dir: 17 King stbound I90 RIGHT SIDE |                                                                                                              |             | 31 Guardrail, Leading End |  |  |
| MATERIAL TYPE                                             |                                                                       |                                                                                                              | QTY         | AMOUNT                    |  |  |
| Block, Guard Rail 6x8x14"                                 | 6                                                                     | \$44.53                                                                                                      |             |                           |  |  |
| Bolt,Nut,Washer, 5/8x10"                                  |                                                                       |                                                                                                              | 1           | \$2.96                    |  |  |
| Bolt,Nut,Washer, 5/8x18"                                  | 3                                                                     | \$16.05                                                                                                      |             |                           |  |  |
| CRT Breakaway Post                                        | 6                                                                     | \$261.12                                                                                                     |             |                           |  |  |
| ET 2000 Extruder Head Terminal                            | 1                                                                     | \$895.08                                                                                                     |             |                           |  |  |
| ET 2000/SRT 350 mud post for 27"                          | 2                                                                     | \$85.34                                                                                                      |             |                           |  |  |
| Guard Rail, ET-2000 32G                                   | 1                                                                     | \$184.44                                                                                                     |             |                           |  |  |
| Guard Rail, W Beam 12' 6" Straight                        | 4                                                                     | \$436.53                                                                                                     |             |                           |  |  |
| Post, Guard Rail 6"x8"x6' - Each                          | 1                                                                     | \$34.14                                                                                                      |             |                           |  |  |
| Splice Bolt,Nut,Washer, 5/8x1 1/4"                        | 40                                                                    | \$97.66                                                                                                      |             |                           |  |  |
| TOTAL MATERIAL ESTIMATE:                                  |                                                                       |                                                                                                              |             | \$2,057.85                |  |  |
| MISCELLANEOUS CHARGES - DE                                | QTY                                                                   | AMOUNT                                                                                                       |             |                           |  |  |
|                                                           |                                                                       |                                                                                                              |             | \$0.00                    |  |  |
| TOTAL MISCELLANEOUS ESTIMA                                | ATE:                                                                  |                                                                                                              |             | \$0.00                    |  |  |
| TOTAL CHARGES:                                            |                                                                       |                                                                                                              |             | \$4,414.84                |  |  |
| MAINT. AREA LOCATION:                                     | ORG CODE:                                                             | CONT. SECTION                                                                                                | JOB NO:     |                           |  |  |
| Area 5 Bellevue                                           | 415510                                                                | A51018                                                                                                       | K1C678      |                           |  |  |
| SUBMITTED BY:                                             | DATE:                                                                 |                                                                                                              | •           |                           |  |  |
| Donald Nelson                                             | 10/29/2013                                                            |                                                                                                              |             |                           |  |  |
| APPROVED BY:                                              | DATE:                                                                 | OFFICE USE ONLY:                                                                                             |             |                           |  |  |
| Jim McBride                                               | 11/04/2013                                                            | Estimate Only: Y Accident Rpt: E279913 Revised Estimate: N Work Completed: Y Work Completed Date: 10/26/2013 |             |                           |  |  |