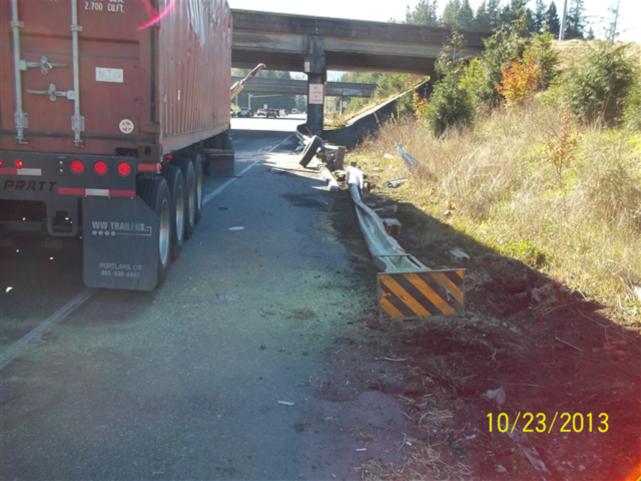

## **REPAIR COST ESTIMATE**

|                                                                               |             |           |                             |                           |                   | K1C67              |  |  |
|-------------------------------------------------------------------------------|-------------|-----------|-----------------------------|---------------------------|-------------------|--------------------|--|--|
| LOCATION OF DAMAGE PROPERTY                                                   |             | COUNTY    |                             | DAMAGE CODE               |                   |                    |  |  |
| SR 018 Begin MP: 27.90 End MP: 2<br>Westbound I90 RIGHT SIDE                  |             | 17 King   |                             | 31 Guardrail, Leading End |                   |                    |  |  |
| DATE DAMAGE OCCURRED OR OB                                                    | SERVED:     | DESCR     | IPTION C                    | F DAMA                    | AGES              |                    |  |  |
| 10/23/2013 OCCURRED                                                           |             | GUARE     | GUARDRAIL LEADING END       |                           |                   |                    |  |  |
| NAME AND ADDRESS OF OWNER:                                                    |             |           | NAME AND ADDRESS OF DRIVER: |                           |                   |                    |  |  |
| Unknown                                                                       |             |           |                             |                           |                   |                    |  |  |
| YEAR, MAKE, TYPE OF VEHICLE:                                                  | LICENSE:    | DAMAG     | SE TAG:  POLICE             |                           | DIV:              | BADGE:             |  |  |
| 2008 Peterbuilt Tractor                                                       |             |           |                             | Washin                    | gton State Patrol | 1086               |  |  |
| ı                                                                             | REPAIR COST | DISTRIBUT | ON ESTI                     | MATE                      |                   | I                  |  |  |
| LABOR DESCRIPTION                                                             |             | QTY       | REG. H                      | OURS                      | O/T HOURS         | AMOUN <sup>-</sup> |  |  |
| Maintenance Lead Tech.                                                        |             | 1         | 3.                          | 0                         |                   | \$155.0            |  |  |
| Maintenance Lead Tech.                                                        |             | 2         |                             |                           | 5.0               | \$644.0            |  |  |
| Maintenance Tech. 2                                                           |             | 1         | 3.0                         |                           |                   | \$132.6            |  |  |
| Maintenance Tech. 2                                                           |             | 3         |                             |                           | 5.0               | \$796.12           |  |  |
| Maintenance Tech. 3                                                           |             | 1         |                             |                           | 5.0               | \$278.83           |  |  |
| TOTAL LABOR ESTIMATE:                                                         |             |           |                             |                           |                   | \$2,006.7          |  |  |
| EQUIPMENT TYPE                                                                |             |           | QTY                         | 7                         | HOURS             | AMOUN'             |  |  |
| 0401 - Truck; 15,000 GVW; without plo                                         | ass 0601)   | 1         |                             | 5.0                       | \$44.3            |                    |  |  |
| 0507 - 1 Ton; Crew Cab; Diesel; 4x2                                           |             | 1         |                             | 8.0                       | \$59.9            |                    |  |  |
| 0532 - ¾ Ton; Extended Cab; Gasoline; 4x2                                     |             |           | 1                           |                           | 3.0               | \$17.1             |  |  |
| 0605 - Truck; Above 38,000 GVW; 4x2; Auto Trans; Double Body; with front plow |             |           | 1                           |                           | 5.0               | \$70.2             |  |  |
| 0820 - Truck; Flatbed; Traffic Control I<br>GVW (Road Warrior)                | n 38,000    | 1         |                             | 5.0                       | \$52.5            |                    |  |  |
| 0825 - Truck; Flatbed; Guardrail Repair; 54,000 GVW; wi<br>Knuckle boom Crane |             |           | 1                           |                           | 5.0               | \$52.5             |  |  |
| 1004 - Tilt Trailer; 12,000 Lbs                                               |             | 1         |                             | 5.0                       | \$5.3             |                    |  |  |
| 1205 - Backhoe; Excavator; Track Mounted; 30-35K Operating Weight             |             |           | 1                           |                           | 5.0               | \$48.0             |  |  |
| TOTAL EQUIPMENT ESTIMATE:                                                     |             |           |                             |                           |                   | \$350.2            |  |  |

## **REPAIR COST ESTIMATE**

| Department of Transpor                                    | tution                                                                |                                                                                                              | AIR COST ES |                           |  |  |
|-----------------------------------------------------------|-----------------------------------------------------------------------|--------------------------------------------------------------------------------------------------------------|-------------|---------------------------|--|--|
|                                                           |                                                                       |                                                                                                              |             | K1C678                    |  |  |
| OCATION OF DAMAGE PROPERTY: COUNTY                        |                                                                       |                                                                                                              | DAMA        | DAMAGE CODE               |  |  |
| SR 018 Begin MP: 27.90 End MP<br>Westbound I90 RIGHT SIDE | 018 Begin MP: 27.90 End MP: 27.90 Dir: 17 King stbound I90 RIGHT SIDE |                                                                                                              |             | 31 Guardrail, Leading End |  |  |
| MATERIAL TYPE                                             |                                                                       |                                                                                                              | QTY         | AMOUNT                    |  |  |
| Block, Guard Rail 6x8x14"                                 | 6                                                                     | \$44.53                                                                                                      |             |                           |  |  |
| Bolt,Nut,Washer, 5/8x10"                                  |                                                                       |                                                                                                              | 1           | \$2.96                    |  |  |
| Bolt,Nut,Washer, 5/8x18"                                  | 3                                                                     | \$16.05                                                                                                      |             |                           |  |  |
| CRT Breakaway Post                                        | 6                                                                     | \$261.12                                                                                                     |             |                           |  |  |
| ET 2000 Extruder Head Terminal                            | 1                                                                     | \$895.08                                                                                                     |             |                           |  |  |
| ET 2000/SRT 350 mud post for 27"                          | 2                                                                     | \$85.34                                                                                                      |             |                           |  |  |
| Guard Rail, ET-2000 32G                                   | 1                                                                     | \$184.44                                                                                                     |             |                           |  |  |
| Guard Rail, W Beam 12' 6" Straight                        | 4                                                                     | \$436.53                                                                                                     |             |                           |  |  |
| Post, Guard Rail 6"x8"x6' - Each                          | 1                                                                     | \$34.14                                                                                                      |             |                           |  |  |
| Splice Bolt,Nut,Washer, 5/8x1 1/4"                        | 40                                                                    | \$97.66                                                                                                      |             |                           |  |  |
| TOTAL MATERIAL ESTIMATE:                                  |                                                                       |                                                                                                              |             | \$2,057.85                |  |  |
| MISCELLANEOUS CHARGES - DE                                | QTY                                                                   | AMOUNT                                                                                                       |             |                           |  |  |
|                                                           |                                                                       |                                                                                                              |             | \$0.00                    |  |  |
| TOTAL MISCELLANEOUS ESTIMA                                | ATE:                                                                  |                                                                                                              |             | \$0.00                    |  |  |
| TOTAL CHARGES:                                            |                                                                       |                                                                                                              |             | \$4,414.84                |  |  |
| MAINT. AREA LOCATION:                                     | ORG CODE:                                                             | CONT. SECTION                                                                                                | JOB NO:     |                           |  |  |
| Area 5 Bellevue                                           | 415510                                                                | A51018                                                                                                       | K1C678      |                           |  |  |
| SUBMITTED BY:                                             | DATE:                                                                 |                                                                                                              | •           |                           |  |  |
| Donald Nelson                                             | 10/29/2013                                                            |                                                                                                              |             |                           |  |  |
| APPROVED BY:                                              | DATE:                                                                 | OFFICE USE ONLY:                                                                                             |             |                           |  |  |
| Jim McBride                                               | 11/04/2013                                                            | Estimate Only: Y Accident Rpt: E279913 Revised Estimate: N Work Completed: Y Work Completed Date: 10/26/2013 |             |                           |  |  |