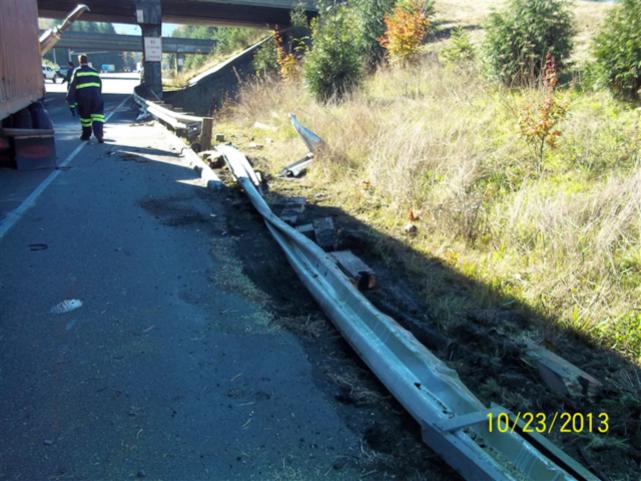

## **REPAIR COST ESTIMATE**

|                                                                               |             |           |                             |                           |                   | K1C67              |  |  |
|-------------------------------------------------------------------------------|-------------|-----------|-----------------------------|---------------------------|-------------------|--------------------|--|--|
| LOCATION OF DAMAGE PROPERTY                                                   |             | COUNTY    |                             | DAMAGE CODE               |                   |                    |  |  |
| SR 018 Begin MP: 27.90 End MP: 2<br>Westbound I90 RIGHT SIDE                  |             | 17 King   |                             | 31 Guardrail, Leading End |                   |                    |  |  |
| DATE DAMAGE OCCURRED OR OB                                                    | SERVED:     | DESCR     | IPTION C                    | F DAMA                    | AGES              |                    |  |  |
| 10/23/2013 OCCURRED                                                           |             | GUARE     | GUARDRAIL LEADING END       |                           |                   |                    |  |  |
| NAME AND ADDRESS OF OWNER:                                                    |             |           | NAME AND ADDRESS OF DRIVER: |                           |                   |                    |  |  |
| Unknown                                                                       |             |           |                             |                           |                   |                    |  |  |
| YEAR, MAKE, TYPE OF VEHICLE:                                                  | LICENSE:    | DAMAG     | SE TAG:  POLICE             |                           | DIV:              | BADGE:             |  |  |
| 2008 Peterbuilt Tractor                                                       |             |           |                             | Washin                    | gton State Patrol | 1086               |  |  |
| ı                                                                             | REPAIR COST | DISTRIBUT | ON ESTI                     | MATE                      |                   | I                  |  |  |
| LABOR DESCRIPTION                                                             |             | QTY       | REG. H                      | OURS                      | O/T HOURS         | AMOUN <sup>-</sup> |  |  |
| Maintenance Lead Tech.                                                        |             | 1         | 3.                          | 0                         |                   | \$155.0            |  |  |
| Maintenance Lead Tech.                                                        |             | 2         |                             |                           | 5.0               | \$644.0            |  |  |
| Maintenance Tech. 2                                                           |             | 1         | 3.0                         |                           |                   | \$132.6            |  |  |
| Maintenance Tech. 2                                                           |             | 3         |                             |                           | 5.0               | \$796.12           |  |  |
| Maintenance Tech. 3                                                           |             | 1         |                             |                           | 5.0               | \$278.83           |  |  |
| TOTAL LABOR ESTIMATE:                                                         |             |           |                             |                           |                   | \$2,006.7          |  |  |
| EQUIPMENT TYPE                                                                |             |           | QTY                         | 7                         | HOURS             | AMOUN'             |  |  |
| 0401 - Truck; 15,000 GVW; without plo                                         | ass 0601)   | 1         |                             | 5.0                       | \$44.3            |                    |  |  |
| 0507 - 1 Ton; Crew Cab; Diesel; 4x2                                           |             | 1         |                             | 8.0                       | \$59.9            |                    |  |  |
| 0532 - ¾ Ton; Extended Cab; Gasoline; 4x2                                     |             |           | 1                           |                           | 3.0               | \$17.1             |  |  |
| 0605 - Truck; Above 38,000 GVW; 4x2; Auto Trans; Double Body; with front plow |             |           | 1                           |                           | 5.0               | \$70.2             |  |  |
| 0820 - Truck; Flatbed; Traffic Control I<br>GVW (Road Warrior)                | n 38,000    | 1         |                             | 5.0                       | \$52.5            |                    |  |  |
| 0825 - Truck; Flatbed; Guardrail Repair; 54,000 GVW; wi<br>Knuckle boom Crane |             |           | 1                           |                           | 5.0               | \$52.5             |  |  |
| 1004 - Tilt Trailer; 12,000 Lbs                                               |             | 1         |                             | 5.0                       | \$5.3             |                    |  |  |
| 1205 - Backhoe; Excavator; Track Mounted; 30-35K Operating Weight             |             |           | 1                           |                           | 5.0               | \$48.0             |  |  |
| TOTAL EQUIPMENT ESTIMATE:                                                     |             |           |                             |                           |                   | \$350.2            |  |  |

## **REPAIR COST ESTIMATE**

| Department of Transpor                                    | tution                                                                |                                                                                                              | AIR COST ES |                           |  |  |
|-----------------------------------------------------------|-----------------------------------------------------------------------|--------------------------------------------------------------------------------------------------------------|-------------|---------------------------|--|--|
|                                                           |                                                                       |                                                                                                              |             | K1C678                    |  |  |
| OCATION OF DAMAGE PROPERTY: COUNTY                        |                                                                       |                                                                                                              | DAMA        | DAMAGE CODE               |  |  |
| SR 018 Begin MP: 27.90 End MP<br>Westbound I90 RIGHT SIDE | 018 Begin MP: 27.90 End MP: 27.90 Dir: 17 King stbound I90 RIGHT SIDE |                                                                                                              |             | 31 Guardrail, Leading End |  |  |
| MATERIAL TYPE                                             |                                                                       |                                                                                                              | QTY         | AMOUNT                    |  |  |
| Block, Guard Rail 6x8x14"                                 | 6                                                                     | \$44.53                                                                                                      |             |                           |  |  |
| Bolt,Nut,Washer, 5/8x10"                                  |                                                                       |                                                                                                              | 1           | \$2.96                    |  |  |
| Bolt,Nut,Washer, 5/8x18"                                  | 3                                                                     | \$16.05                                                                                                      |             |                           |  |  |
| CRT Breakaway Post                                        | 6                                                                     | \$261.12                                                                                                     |             |                           |  |  |
| ET 2000 Extruder Head Terminal                            | 1                                                                     | \$895.08                                                                                                     |             |                           |  |  |
| ET 2000/SRT 350 mud post for 27"                          | 2                                                                     | \$85.34                                                                                                      |             |                           |  |  |
| Guard Rail, ET-2000 32G                                   | 1                                                                     | \$184.44                                                                                                     |             |                           |  |  |
| Guard Rail, W Beam 12' 6" Straight                        | 4                                                                     | \$436.53                                                                                                     |             |                           |  |  |
| Post, Guard Rail 6"x8"x6' - Each                          | 1                                                                     | \$34.14                                                                                                      |             |                           |  |  |
| Splice Bolt,Nut,Washer, 5/8x1 1/4"                        | 40                                                                    | \$97.66                                                                                                      |             |                           |  |  |
| TOTAL MATERIAL ESTIMATE:                                  |                                                                       |                                                                                                              |             | \$2,057.85                |  |  |
| MISCELLANEOUS CHARGES - DE                                | QTY                                                                   | AMOUNT                                                                                                       |             |                           |  |  |
|                                                           |                                                                       |                                                                                                              |             | \$0.00                    |  |  |
| TOTAL MISCELLANEOUS ESTIMA                                | ATE:                                                                  |                                                                                                              |             | \$0.00                    |  |  |
| TOTAL CHARGES:                                            |                                                                       |                                                                                                              |             | \$4,414.84                |  |  |
| MAINT. AREA LOCATION:                                     | ORG CODE:                                                             | CONT. SECTION                                                                                                | JOB NO:     |                           |  |  |
| Area 5 Bellevue                                           | 415510                                                                | A51018                                                                                                       | K1C678      |                           |  |  |
| SUBMITTED BY:                                             | DATE:                                                                 |                                                                                                              | •           |                           |  |  |
| Donald Nelson                                             | 10/29/2013                                                            |                                                                                                              |             |                           |  |  |
| APPROVED BY:                                              | DATE:                                                                 | OFFICE USE ONLY:                                                                                             |             |                           |  |  |
| Jim McBride                                               | 11/04/2013                                                            | Estimate Only: Y Accident Rpt: E279913 Revised Estimate: N Work Completed: Y Work Completed Date: 10/26/2013 |             |                           |  |  |