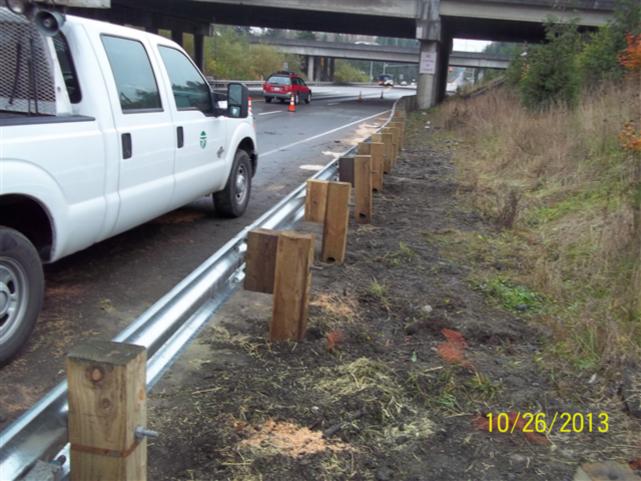

## **REPAIR COST ESTIMATE**

|                                                                               |             |           |                             |                           |                   | K1C67              |  |  |
|-------------------------------------------------------------------------------|-------------|-----------|-----------------------------|---------------------------|-------------------|--------------------|--|--|
| LOCATION OF DAMAGE PROPERTY                                                   |             | COUNTY    |                             | DAMAGE CODE               |                   |                    |  |  |
| SR 018 Begin MP: 27.90 End MP: 2<br>Westbound I90 RIGHT SIDE                  |             | 17 King   |                             | 31 Guardrail, Leading End |                   |                    |  |  |
| DATE DAMAGE OCCURRED OR OB                                                    | SERVED:     | DESCR     | IPTION C                    | F DAMA                    | AGES              |                    |  |  |
| 10/23/2013 OCCURRED                                                           |             | GUARE     | GUARDRAIL LEADING END       |                           |                   |                    |  |  |
| NAME AND ADDRESS OF OWNER:                                                    |             |           | NAME AND ADDRESS OF DRIVER: |                           |                   |                    |  |  |
| Unknown                                                                       |             |           |                             |                           |                   |                    |  |  |
| YEAR, MAKE, TYPE OF VEHICLE:                                                  | LICENSE:    | DAMAG     | SE TAG:  POLICE             |                           | DIV:              | BADGE:             |  |  |
| 2008 Peterbuilt Tractor                                                       |             |           |                             | Washin                    | gton State Patrol | 1086               |  |  |
| ı                                                                             | REPAIR COST | DISTRIBUT | ON ESTI                     | MATE                      |                   | I                  |  |  |
| LABOR DESCRIPTION                                                             |             | QTY       | REG. H                      | OURS                      | O/T HOURS         | AMOUN <sup>-</sup> |  |  |
| Maintenance Lead Tech.                                                        |             | 1         | 3.                          | 0                         |                   | \$155.0            |  |  |
| Maintenance Lead Tech.                                                        |             | 2         |                             |                           | 5.0               | \$644.0            |  |  |
| Maintenance Tech. 2                                                           |             | 1         | 3.0                         |                           |                   | \$132.6            |  |  |
| Maintenance Tech. 2                                                           |             | 3         |                             |                           | 5.0               | \$796.12           |  |  |
| Maintenance Tech. 3                                                           |             | 1         |                             |                           | 5.0               | \$278.83           |  |  |
| TOTAL LABOR ESTIMATE:                                                         |             |           |                             |                           |                   | \$2,006.7          |  |  |
| EQUIPMENT TYPE                                                                |             |           | QTY                         | 7                         | HOURS             | AMOUN'             |  |  |
| 0401 - Truck; 15,000 GVW; without plo                                         | ass 0601)   | 1         |                             | 5.0                       | \$44.3            |                    |  |  |
| 0507 - 1 Ton; Crew Cab; Diesel; 4x2                                           |             | 1         |                             | 8.0                       | \$59.9            |                    |  |  |
| 0532 - ¾ Ton; Extended Cab; Gasoline; 4x2                                     |             |           | 1                           |                           | 3.0               | \$17.1             |  |  |
| 0605 - Truck; Above 38,000 GVW; 4x2; Auto Trans; Double Body; with front plow |             |           | 1                           |                           | 5.0               | \$70.2             |  |  |
| 0820 - Truck; Flatbed; Traffic Control I<br>GVW (Road Warrior)                | n 38,000    | 1         |                             | 5.0                       | \$52.5            |                    |  |  |
| 0825 - Truck; Flatbed; Guardrail Repair; 54,000 GVW; wi<br>Knuckle boom Crane |             |           | 1                           |                           | 5.0               | \$52.5             |  |  |
| 1004 - Tilt Trailer; 12,000 Lbs                                               |             | 1         |                             | 5.0                       | \$5.3             |                    |  |  |
| 1205 - Backhoe; Excavator; Track Mounted; 30-35K Operating Weight             |             |           | 1                           |                           | 5.0               | \$48.0             |  |  |
| TOTAL EQUIPMENT ESTIMATE:                                                     |             |           |                             |                           |                   | \$350.2            |  |  |

## **REPAIR COST ESTIMATE**

| Department of Transpor                                    | tution                                                                |                                                                                                              | AIR COST ES |                           |  |  |
|-----------------------------------------------------------|-----------------------------------------------------------------------|--------------------------------------------------------------------------------------------------------------|-------------|---------------------------|--|--|
|                                                           |                                                                       |                                                                                                              |             | K1C678                    |  |  |
| OCATION OF DAMAGE PROPERTY: COUNTY                        |                                                                       |                                                                                                              | DAMA        | DAMAGE CODE               |  |  |
| SR 018 Begin MP: 27.90 End MP<br>Westbound I90 RIGHT SIDE | 018 Begin MP: 27.90 End MP: 27.90 Dir: 17 King stbound I90 RIGHT SIDE |                                                                                                              |             | 31 Guardrail, Leading End |  |  |
| MATERIAL TYPE                                             |                                                                       |                                                                                                              | QTY         | AMOUNT                    |  |  |
| Block, Guard Rail 6x8x14"                                 | 6                                                                     | \$44.53                                                                                                      |             |                           |  |  |
| Bolt,Nut,Washer, 5/8x10"                                  |                                                                       |                                                                                                              | 1           | \$2.96                    |  |  |
| Bolt,Nut,Washer, 5/8x18"                                  | 3                                                                     | \$16.05                                                                                                      |             |                           |  |  |
| CRT Breakaway Post                                        | 6                                                                     | \$261.12                                                                                                     |             |                           |  |  |
| ET 2000 Extruder Head Terminal                            | 1                                                                     | \$895.08                                                                                                     |             |                           |  |  |
| ET 2000/SRT 350 mud post for 27"                          | 2                                                                     | \$85.34                                                                                                      |             |                           |  |  |
| Guard Rail, ET-2000 32G                                   | 1                                                                     | \$184.44                                                                                                     |             |                           |  |  |
| Guard Rail, W Beam 12' 6" Straight                        | 4                                                                     | \$436.53                                                                                                     |             |                           |  |  |
| Post, Guard Rail 6"x8"x6' - Each                          | 1                                                                     | \$34.14                                                                                                      |             |                           |  |  |
| Splice Bolt,Nut,Washer, 5/8x1 1/4"                        | 40                                                                    | \$97.66                                                                                                      |             |                           |  |  |
| TOTAL MATERIAL ESTIMATE:                                  |                                                                       |                                                                                                              |             | \$2,057.85                |  |  |
| MISCELLANEOUS CHARGES - DE                                | QTY                                                                   | AMOUNT                                                                                                       |             |                           |  |  |
|                                                           |                                                                       |                                                                                                              |             | \$0.00                    |  |  |
| TOTAL MISCELLANEOUS ESTIMA                                | ATE:                                                                  |                                                                                                              |             | \$0.00                    |  |  |
| TOTAL CHARGES:                                            |                                                                       |                                                                                                              |             | \$4,414.84                |  |  |
| MAINT. AREA LOCATION:                                     | ORG CODE:                                                             | CONT. SECTION                                                                                                | JOB NO:     |                           |  |  |
| Area 5 Bellevue                                           | 415510                                                                | A51018                                                                                                       | K1C678      |                           |  |  |
| SUBMITTED BY:                                             | DATE:                                                                 |                                                                                                              | •           |                           |  |  |
| Donald Nelson                                             | 10/29/2013                                                            |                                                                                                              |             |                           |  |  |
| APPROVED BY:                                              | DATE:                                                                 | OFFICE USE ONLY:                                                                                             |             |                           |  |  |
| Jim McBride                                               | 11/04/2013                                                            | Estimate Only: Y Accident Rpt: E279913 Revised Estimate: N Work Completed: Y Work Completed Date: 10/26/2013 |             |                           |  |  |