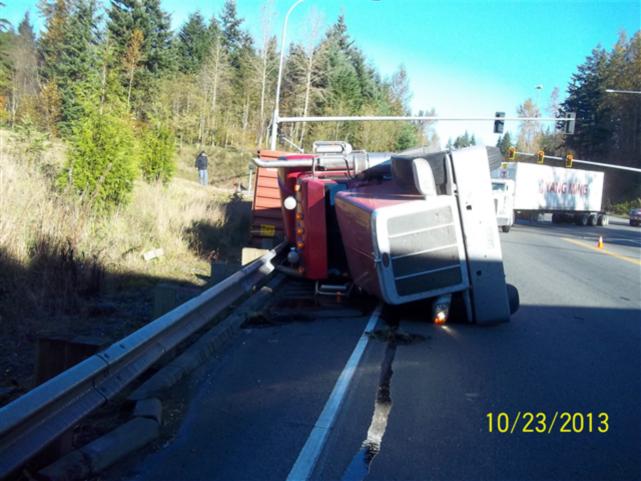

## **REPAIR COST ESTIMATE**

|                                                                               |             |           |                             |                           |                   | K1C67              |  |  |
|-------------------------------------------------------------------------------|-------------|-----------|-----------------------------|---------------------------|-------------------|--------------------|--|--|
| LOCATION OF DAMAGE PROPERTY                                                   |             | COUNTY    |                             | DAMAGE CODE               |                   |                    |  |  |
| SR 018 Begin MP: 27.90 End MP: 2<br>Westbound I90 RIGHT SIDE                  |             | 17 King   |                             | 31 Guardrail, Leading End |                   |                    |  |  |
| DATE DAMAGE OCCURRED OR OB                                                    | SERVED:     | DESCR     | IPTION C                    | F DAMA                    | AGES              |                    |  |  |
| 10/23/2013 OCCURRED                                                           |             | GUARE     | GUARDRAIL LEADING END       |                           |                   |                    |  |  |
| NAME AND ADDRESS OF OWNER:                                                    |             |           | NAME AND ADDRESS OF DRIVER: |                           |                   |                    |  |  |
| Unknown                                                                       |             |           |                             |                           |                   |                    |  |  |
| YEAR, MAKE, TYPE OF VEHICLE:                                                  | LICENSE:    | DAMAG     | SE TAG:  POLICE             |                           | DIV:              | BADGE:             |  |  |
| 2008 Peterbuilt Tractor                                                       |             |           |                             | Washin                    | gton State Patrol | 1086               |  |  |
| ı                                                                             | REPAIR COST | DISTRIBUT | ON ESTI                     | MATE                      |                   | I                  |  |  |
| LABOR DESCRIPTION                                                             |             | QTY       | REG. H                      | OURS                      | O/T HOURS         | AMOUN <sup>-</sup> |  |  |
| Maintenance Lead Tech.                                                        |             | 1         | 3.                          | 0                         |                   | \$155.0            |  |  |
| Maintenance Lead Tech.                                                        |             | 2         |                             |                           | 5.0               | \$644.0            |  |  |
| Maintenance Tech. 2                                                           |             | 1         | 3.0                         |                           |                   | \$132.6            |  |  |
| Maintenance Tech. 2                                                           |             | 3         |                             |                           | 5.0               | \$796.12           |  |  |
| Maintenance Tech. 3                                                           |             | 1         |                             |                           | 5.0               | \$278.83           |  |  |
| TOTAL LABOR ESTIMATE:                                                         |             |           |                             |                           |                   | \$2,006.7          |  |  |
| EQUIPMENT TYPE                                                                |             |           | QTY                         | 7                         | HOURS             | AMOUN'             |  |  |
| 0401 - Truck; 15,000 GVW; without plo                                         | ass 0601)   | 1         |                             | 5.0                       | \$44.3            |                    |  |  |
| 0507 - 1 Ton; Crew Cab; Diesel; 4x2                                           |             | 1         |                             | 8.0                       | \$59.9            |                    |  |  |
| 0532 - ¾ Ton; Extended Cab; Gasoline; 4x2                                     |             |           | 1                           |                           | 3.0               | \$17.1             |  |  |
| 0605 - Truck; Above 38,000 GVW; 4x2; Auto Trans; Double Body; with front plow |             |           | 1                           |                           | 5.0               | \$70.2             |  |  |
| 0820 - Truck; Flatbed; Traffic Control I<br>GVW (Road Warrior)                | n 38,000    | 1         |                             | 5.0                       | \$52.5            |                    |  |  |
| 0825 - Truck; Flatbed; Guardrail Repair; 54,000 GVW; wi<br>Knuckle boom Crane |             |           | 1                           |                           | 5.0               | \$52.5             |  |  |
| 1004 - Tilt Trailer; 12,000 Lbs                                               |             | 1         |                             | 5.0                       | \$5.3             |                    |  |  |
| 1205 - Backhoe; Excavator; Track Mounted; 30-35K Operating Weight             |             |           | 1                           |                           | 5.0               | \$48.0             |  |  |
| TOTAL EQUIPMENT ESTIMATE:                                                     |             |           |                             |                           |                   | \$350.2            |  |  |