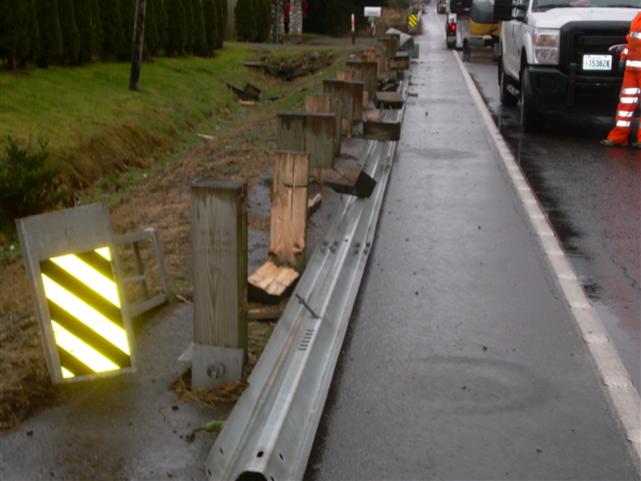

| COUNTY         |                     | K1C911                                                                                                                                                                                                                                    |  |
|----------------|---------------------|-------------------------------------------------------------------------------------------------------------------------------------------------------------------------------------------------------------------------------------------|--|
| COLINITY       |                     |                                                                                                                                                                                                                                           |  |
| COUNTY         | DAMAG               | GE CODE                                                                                                                                                                                                                                   |  |
| 17 King        | 31 Guardrai         | il, Leading End                                                                                                                                                                                                                           |  |
| CRIPTION OF DA | MAGES               |                                                                                                                                                                                                                                           |  |
|                |                     | ail and damaged                                                                                                                                                                                                                           |  |
|                |                     |                                                                                                                                                                                                                                           |  |
|                |                     |                                                                                                                                                                                                                                           |  |
| AGE TAG: [POL  | CE DIV:             | BADGE:                                                                                                                                                                                                                                    |  |
| Was            | nington State Patro | I 1109                                                                                                                                                                                                                                    |  |
| JTION ESTIMATE |                     | I                                                                                                                                                                                                                                         |  |
| REG. HOUR      | S O/T HOURS         | AMOUNT                                                                                                                                                                                                                                    |  |
| 6.0            |                     | \$886.15                                                                                                                                                                                                                                  |  |
| 6.0            | 6.0                 |                                                                                                                                                                                                                                           |  |
|                |                     | \$1,850.85                                                                                                                                                                                                                                |  |
| QTY            | HOURS               | AMOUNT                                                                                                                                                                                                                                    |  |
| 1              | 6.0                 | \$53.17                                                                                                                                                                                                                                   |  |
| 1              | 6.0                 | \$38.12                                                                                                                                                                                                                                   |  |
| 1              | 6.0                 | \$39.37                                                                                                                                                                                                                                   |  |
| 1              | 6.0                 | \$36.75                                                                                                                                                                                                                                   |  |
| 1              | 6.0                 | \$6.41                                                                                                                                                                                                                                    |  |
| 1              | 6.0                 | \$38.84                                                                                                                                                                                                                                   |  |
|                |                     | \$212.66                                                                                                                                                                                                                                  |  |
|                | CRIPTION OF DA      | CRIPTION OF DAMAGES cle left road and struck end of guardra whole guardrail run. E AND ADDRESS OF DRIVER:  AGE TAG: POLICE DIV: Washington State Patro  UTION ESTIMATE  REG. HOURS O/T HOURS  6.0 6.0 1 6.0 1 6.0 1 6.0 1 6.0 1 6.0 1 6.0 |  |

Page 1 DATE PRINTED: 1/28/2015

| Department of Transportation                                | 011       | KEP                                                                                                                     | AIR COST E        | STIMATE    |  |  |
|-------------------------------------------------------------|-----------|-------------------------------------------------------------------------------------------------------------------------|-------------------|------------|--|--|
|                                                             |           |                                                                                                                         |                   | K1C911     |  |  |
| LOCATION OF DAMAGE PROPERTY:                                | COUNTY    | DAM                                                                                                                     | AGE CODE          |            |  |  |
| SR 164 Begin MP: 12.82 Dir: Eastbour 164 just west of 236th | 17 King   | 31 Guard                                                                                                                | rail, Leading End |            |  |  |
| MATERIAL TYPE                                               |           |                                                                                                                         | QTY               | AMOUNT     |  |  |
| DUMP FEE, 1/2 TON                                           |           |                                                                                                                         | 1                 | \$59.40    |  |  |
| GUARDRAIL, BLOCK SPACER 6X8X14                              | - USED    |                                                                                                                         | 2                 | \$6.78     |  |  |
| GUARDRAIL, BOLT NUT WASHER 5/8 >                            | X 1 1/4   |                                                                                                                         | 32                | \$38.36    |  |  |
| GUARDRAIL, BOLT NUT WASHER 5/8 >                            | X 18"     |                                                                                                                         | 8                 | \$39.67    |  |  |
| GUARDRAIL, ET 2000 PANEL 1 - 5421-0                         | 010-500   |                                                                                                                         | 1                 | \$184.19   |  |  |
| GUARDRAIL, ET 2000 PANEL 2 - 5421-0                         | 1         | \$188.55                                                                                                                |                   |            |  |  |
| GUARDRAIL, ET 2000 POST TRINITY 6                           | 2-350     | 5                                                                                                                       | \$360.97          |            |  |  |
| POST, GUARDRAIL NONBANDED 6X8X                              | 4         | \$136.41                                                                                                                |                   |            |  |  |
| POST, GUARDRAIL, USED 6X8X6                                 |           |                                                                                                                         | 4                 | \$62.52    |  |  |
| TOTAL MATERIAL ESTIMATE:                                    |           |                                                                                                                         |                   | \$1,076.87 |  |  |
| MISCELLANEOUS CHARGES - DESCR                               | RIPTION   |                                                                                                                         | QTY               | AMOUNT     |  |  |
|                                                             |           |                                                                                                                         |                   | \$0.00     |  |  |
| TOTAL MISCELLANEOUS ESTIMATE:                               |           |                                                                                                                         |                   | \$0.00     |  |  |
| TOTAL CHARGES:                                              |           |                                                                                                                         |                   | \$3,140.37 |  |  |
| MAINT. AREA LOCATION:                                       | ORG CODE: | CONT. SECTION                                                                                                           | JOB NO:           |            |  |  |
| DURSTG@wsdot.wa.gov 4                                       | 15410     | A41164                                                                                                                  | K1C911            |            |  |  |
| SUBMITTED BY: D                                             | DATE:     |                                                                                                                         | <b>-</b>          |            |  |  |
| Bj Cunningham 0                                             | 1/27/2014 |                                                                                                                         |                   |            |  |  |
| APPROVED BY:                                                | DATE:     | OFFICE USE ONLY:                                                                                                        |                   |            |  |  |
| Tom Wagner 0                                                | 1/27/2014 | Estimate Only: N Accident Rpt: No Number Assigned Revised Estimate: N Work Completed: Y Work Completed Date: 12/18/2013 |                   |            |  |  |