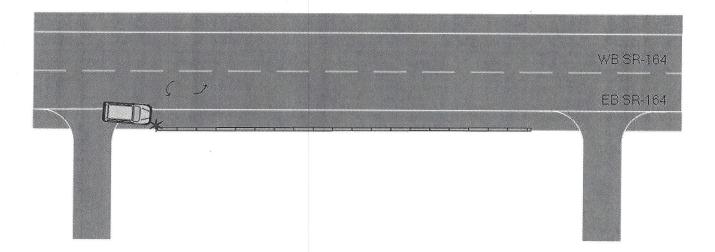

DOT Form 725-015 EF Revised 8/08

PART B 3000-345-160 R (7/06)

CORRECTION

REPORT NO.

| CASE | #   |
|------|-----|
| O    | *** |

OF 4

PAGE 2

| NAME                                        |               |          | ADDI                                    | HONA                                   | L PERSON     | IS INVO   | LVED (P)                                | ASSEN  | IGEHS A  | ND/OR V | VIINESS       | SES O   | NLY)   |        | *************************************** | *************************************** | *************************************** |        | *************************************** |
|---------------------------------------------|---------------|----------|-----------------------------------------|----------------------------------------|--------------|-----------|-----------------------------------------|--------|----------|---------|---------------|---------|--------|--------|-----------------------------------------|-----------------------------------------|-----------------------------------------|--------|-----------------------------------------|
| (LAST, FIRST, MIDDLE INIT ADDRESS & PHONE # | HALI          |          | *******************************         | ······································ |              |           | *************************************** |        |          |         | ery           | D.      | O.B.   |        | 1 Г                                     |                                         | Г                                       |        |                                         |
|                                             |               |          |                                         |                                        |              |           |                                         |        |          |         | SEX           | MMD     | DYYYY  |        | ]-L                                     | ATURE OF                                | - L                                     | IEQ    |                                         |
| PASSENGER WIT                               | NESS          | JNIT #   |                                         | SEAT<br>POS.                           | A            | AIRBAG    | RES                                     | TR.    | EJE      | СТ      | HELMET<br>USE |         | CLASS  |        |                                         | AT ONE OF                               | · NAOOH                                 | ieo    |                                         |
| NAME<br>(LAST, FIRST, MIDDLE INIT           | ΠAL)          |          |                                         |                                        |              |           |                                         |        |          |         |               |         |        |        |                                         |                                         |                                         |        |                                         |
| ADDRESS & PHONE #                           |               |          |                                         |                                        | 2            |           |                                         |        |          |         | SEX           |         | D.B.   |        | ]-[                                     |                                         | -                                       |        | *************************************** |
| PASSENGER WIT                               | NESS L        | JNIT#    |                                         | SEAT<br>POS.                           |              | AIRBAG    | RES                                     | TR.    | EJEC     | от      | HELMET        | +       | INJURY | 1      |                                         | ATURE OF                                | INJUR                                   | IES    |                                         |
| NAME                                        |               |          |                                         | 100.                                   |              |           |                                         |        |          |         | LOOL          |         | ODAGO  |        |                                         | *************************************** |                                         |        |                                         |
| (LAST, FIRST, MIDDLE INIT                   | rial)         |          | *************************************** |                                        |              |           |                                         |        |          |         | lam.l         | D.O     | D.B.   |        | 1 [                                     |                                         | Г                                       |        |                                         |
|                                             |               |          |                                         |                                        |              |           |                                         |        |          |         | SEX           | MMD     | DYYYY  |        | ]-L                                     | ATURE OF                                | -                                       | IEO.   |                                         |
| PASSENGER WIT                               | NESS          | INIT#    |                                         | SEAT<br>POS.                           | <i>P</i>     | AIRBAG    | RES                                     | TR.    | EJEC     | СТ      | HELMET<br>USE |         | INJURY |        |                                         | AT ONE OF                               | INJON                                   |        |                                         |
|                                             |               |          |                                         |                                        |              |           | NARR                                    | ATIV   | /E       |         |               |         |        |        |                                         |                                         |                                         |        |                                         |
| VEHICLE (<br>VEHICLE I<br>ON WHY T          | PULLE         | D TO     | THE                                     | RIGI                                   | HT FOF       | R AN      | UNK                                     | NOV    | VN R     | EAS     | ON.           | TH      | ERE    | WA:    | S N                                     | IO IN                                   | IDI                                     |        |                                         |
| THE GUAF                                    | RD RA         | IL FO    | R 18 F                                  | POS                                    | T.           |           |                                         |        |          |         |               |         |        |        |                                         |                                         |                                         |        |                                         |
|                                             |               |          |                                         |                                        |              |           |                                         |        |          |         |               |         |        |        |                                         |                                         |                                         |        |                                         |
|                                             |               |          |                                         |                                        |              |           |                                         |        |          |         |               |         |        |        |                                         |                                         |                                         |        |                                         |
|                                             |               |          |                                         |                                        |              |           |                                         |        |          |         |               |         |        |        |                                         |                                         |                                         |        |                                         |
|                                             |               |          |                                         |                                        |              |           |                                         |        |          |         |               |         |        |        |                                         |                                         |                                         |        |                                         |
|                                             |               |          |                                         |                                        |              |           |                                         |        |          |         |               |         |        |        |                                         |                                         |                                         |        |                                         |
|                                             |               |          |                                         |                                        |              |           |                                         |        |          |         |               |         |        |        |                                         |                                         |                                         |        |                                         |
|                                             |               |          |                                         |                                        |              |           |                                         |        |          |         |               |         |        |        |                                         |                                         |                                         |        |                                         |
| 4                                           |               |          |                                         |                                        |              |           |                                         |        |          |         |               |         |        |        |                                         |                                         |                                         |        |                                         |
|                                             |               |          |                                         |                                        |              |           |                                         |        |          |         |               |         |        |        |                                         |                                         |                                         |        |                                         |
|                                             |               |          |                                         |                                        |              |           |                                         |        |          |         |               |         |        |        |                                         |                                         |                                         |        |                                         |
|                                             |               |          |                                         |                                        |              |           |                                         |        |          |         |               |         |        |        |                                         |                                         |                                         |        |                                         |
|                                             |               | er<br>se |                                         |                                        |              |           |                                         |        |          |         |               |         |        |        |                                         |                                         |                                         |        |                                         |
|                                             |               |          |                                         |                                        |              |           |                                         |        |          |         |               |         |        |        |                                         |                                         |                                         |        |                                         |
|                                             |               |          |                                         |                                        |              |           |                                         |        |          |         |               |         |        |        |                                         |                                         |                                         |        |                                         |
|                                             |               |          |                                         |                                        |              |           |                                         |        |          |         |               |         |        |        |                                         |                                         |                                         |        |                                         |
|                                             |               |          |                                         |                                        |              |           |                                         |        |          |         |               |         |        |        |                                         |                                         |                                         |        |                                         |
|                                             |               |          |                                         |                                        |              |           |                                         |        |          |         |               |         |        |        |                                         |                                         |                                         |        |                                         |
| CERTIFY (DECLARE)                           | LINIDED DEN   | JAITY OF | DEB II IDV                              | LINIDED                                | THE LAIMS C  | ETHE O    | TATE OF V                               | VACHIN | IGTON T  | JAT THE | EOREGO        | ING IS  | TRIEA  | ND CC  | BBE                                     | T (BCM                                  | / QA 7                                  | 2 085) |                                         |
|                                             | ONDER FEI     | VALIT UP | LINUNT                                  | JINDER                                 | THE LAWYO C  | 20 LITE 3 | IAIL OF V                               | *AOUIN | -CION II | JAI INC | , OREGO       | invo io | THUE A | 140 00 | , utel                                  | provi                                   | om.1                                    | 2.000) |                                         |
| T TAYLOR                                    | -010 010 NATI |          |                                         |                                        |              |           |                                         |        |          |         |               |         |        |        |                                         |                                         |                                         |        |                                         |
| NVESTIGATING OFFICE                         | ER'S SIGNAIL  | JRE      |                                         | UNIT                                   | FOR DIST. DE | Т         | D                                       | ATED   |          |         | PLA           | CE SIG  | SNED   |        |                                         | *************************************** |                                         |        |                                         |
| NVESTIGATING OFFICE APPROVED BY             | :H'S SIGNAIL  | JRE      |                                         | UNIT                                   | FOR DIST. DE | T         | D                                       | ATED   |          | DATE    | PLA           | CE SIG  | ANED   |        |                                         |                                         |                                         |        |                                         |