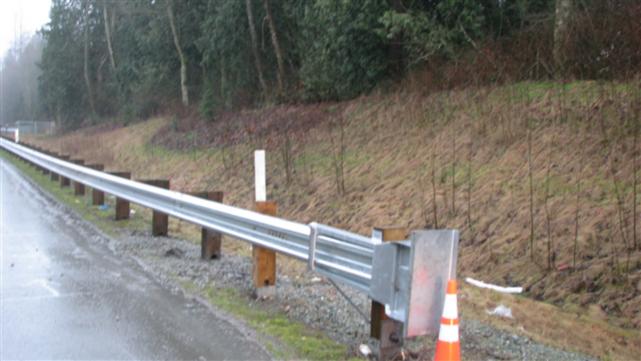

## **REPAIR COST ESTIMATE**

|                                                                                   |             |                             |        |                           | K1C939             |  |
|-----------------------------------------------------------------------------------|-------------|-----------------------------|--------|---------------------------|--------------------|--|
| LOCATION OF DAMAGE PROPERTY:                                                      |             | COUNTY                      |        | DAMAGE CODE               |                    |  |
| SR 532 Begin MP: 7.40 Dir: Eastbound SR 532 I<br>MP 7.4 -                         | ≣B, 31      | Snohomish                   |        | 31 Guardrail, Leading End |                    |  |
| DATE DAMAGE OCCURRED OR OBSERVED:                                                 | DESCI       | RIPTION O                   | F DAM  | AGES                      |                    |  |
| 12/23/2013 OBSERVED                                                               | GR En       | GR End damage -             |        |                           |                    |  |
| NAME AND ADDRESS OF OWNER:                                                        | NAME        | NAME AND ADDRESS OF DRIVER: |        |                           |                    |  |
|                                                                                   |             |                             |        | _                         |                    |  |
| YEAR, MAKE, TYPE OF VEHICLE: LICENSE:                                             | DAMA        | GE TAG:                     | POLICE | DIV:                      | BADGE:             |  |
| 2004 Subaru Legacy 4D                                                             |             | Washingto                   |        |                           | ol 304             |  |
| REPAIR COS                                                                        | T DISTRIBUT | ION ESTIN                   | /IATE  |                           | •                  |  |
| LABOR DESCRIPTION                                                                 | QTY         | REG. HOURS                  |        | O/T HOURS                 | AMOUN <sup>-</sup> |  |
| Maintenance Lead Tech.                                                            | 1           | 8.0                         |        |                           | \$393.88           |  |
| Maintenance Tech. 2                                                               | 4           | 8.0                         |        |                           | \$1,286.20         |  |
| TOTAL LABOR ESTIMATE:                                                             |             |                             |        |                           | \$1,680.10         |  |
| EQUIPMENT TYPE                                                                    |             | QTY                         |        | HOURS                     | AMOUN              |  |
| 0433 - Truck; 1 Ton; with Dump Body; Extended / Cr Diesel                         | ew Cab;     | 1                           |        | 8.0                       | \$59.29            |  |
| 0507 - 1 Ton; Crew Cab; Diesel; 4x2                                               |             |                             |        | 8.0                       | \$59.99            |  |
| 0820 - Truck; Flatbed; Traffic Control Items; Less Than 38,000 GVW (Road Warrior) |             |                             |        | 8.0                       | \$84.14            |  |
| TOTAL EQUIPMENT ESTIMATE:                                                         |             |                             |        |                           | \$203.42           |  |
| MATERIAL TYPE                                                                     |             |                             |        | QTY                       | AMOUNT             |  |
| Gr Et 2000 Panel #1 15'7" Type 31 20442g Galvanized                               |             |                             |        |                           | \$191.0            |  |
| Guard Rail - Wood Post, 6" x 8" x 4.25'                                           |             |                             |        |                           | \$65.5             |  |
| Guard Rail ET2000 Panel 1, SYRO                                                   |             |                             |        |                           | \$183.6            |  |
| Guard Rail, ET Extruder Head Terminal                                             |             |                             |        |                           | \$884.4            |  |
| TOTAL MATERIAL ESTIMATE:                                                          |             |                             |        |                           | \$1,324.63         |  |