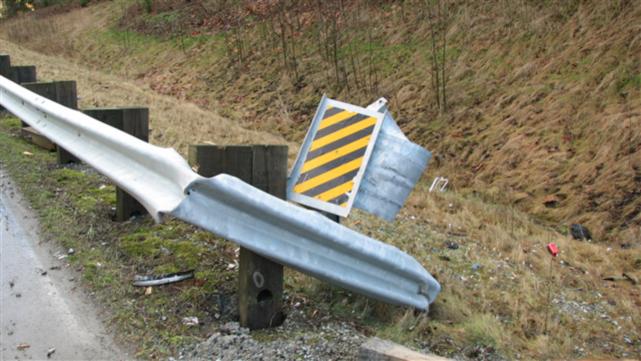

## **REPAIR COST ESTIMATE**

|                                                                                   |             |                             |        |                           | K1C939             |  |
|-----------------------------------------------------------------------------------|-------------|-----------------------------|--------|---------------------------|--------------------|--|
| LOCATION OF DAMAGE PROPERTY:                                                      |             | COUNTY                      |        | DAMAGE CODE               |                    |  |
| SR 532 Begin MP: 7.40 Dir: Eastbound SR 532 I<br>MP 7.4 -                         | ≣B, 31      | Snohomish                   |        | 31 Guardrail, Leading End |                    |  |
| DATE DAMAGE OCCURRED OR OBSERVED:                                                 | DESCI       | RIPTION O                   | F DAM  | AGES                      |                    |  |
| 12/23/2013 OBSERVED                                                               | GR En       | GR End damage -             |        |                           |                    |  |
| NAME AND ADDRESS OF OWNER:                                                        | NAME        | NAME AND ADDRESS OF DRIVER: |        |                           |                    |  |
|                                                                                   |             |                             |        | _                         |                    |  |
| YEAR, MAKE, TYPE OF VEHICLE: LICENSE:                                             | DAMA        | GE TAG:                     | POLICE | DIV:                      | BADGE:             |  |
| 2004 Subaru Legacy 4D                                                             |             | Washingto                   |        |                           | ol 304             |  |
| REPAIR COS                                                                        | T DISTRIBUT | ION ESTIN                   | /IATE  |                           | •                  |  |
| LABOR DESCRIPTION                                                                 | QTY         | REG. HOURS                  |        | O/T HOURS                 | AMOUN <sup>-</sup> |  |
| Maintenance Lead Tech.                                                            | 1           | 8.0                         |        |                           | \$393.88           |  |
| Maintenance Tech. 2                                                               | 4           | 8.0                         |        |                           | \$1,286.20         |  |
| TOTAL LABOR ESTIMATE:                                                             |             |                             |        |                           | \$1,680.10         |  |
| EQUIPMENT TYPE                                                                    |             | QTY                         |        | HOURS                     | AMOUN              |  |
| 0433 - Truck; 1 Ton; with Dump Body; Extended / Cr Diesel                         | ew Cab;     | 1                           |        | 8.0                       | \$59.29            |  |
| 0507 - 1 Ton; Crew Cab; Diesel; 4x2                                               |             |                             |        | 8.0                       | \$59.99            |  |
| 0820 - Truck; Flatbed; Traffic Control Items; Less Than 38,000 GVW (Road Warrior) |             |                             |        | 8.0                       | \$84.14            |  |
| TOTAL EQUIPMENT ESTIMATE:                                                         |             |                             |        |                           | \$203.42           |  |
| MATERIAL TYPE                                                                     |             |                             |        | QTY                       | AMOUNT             |  |
| Gr Et 2000 Panel #1 15'7" Type 31 20442g Galvanized                               |             |                             |        |                           | \$191.0            |  |
| Guard Rail - Wood Post, 6" x 8" x 4.25'                                           |             |                             |        |                           | \$65.5             |  |
| Guard Rail ET2000 Panel 1, SYRO                                                   |             |                             |        |                           | \$183.6            |  |
| Guard Rail, ET Extruder Head Terminal                                             |             |                             |        |                           | \$884.4            |  |
| TOTAL MATERIAL ESTIMATE:                                                          |             |                             |        |                           | \$1,324.63         |  |