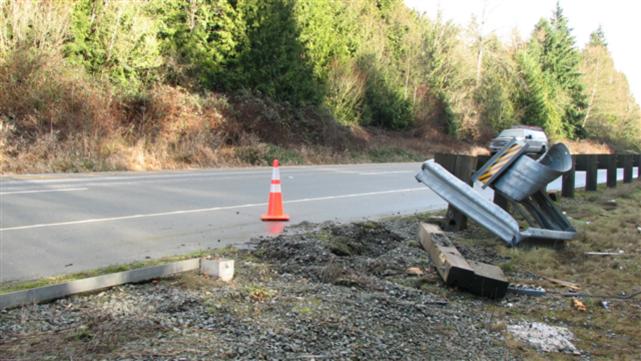

## **REPAIR COST ESTIMATE**

|                                                                                   |             |                             |        |                           | K1C939             |  |
|-----------------------------------------------------------------------------------|-------------|-----------------------------|--------|---------------------------|--------------------|--|
| LOCATION OF DAMAGE PROPERTY:                                                      |             | COUNTY                      |        | DAMAGE CODE               |                    |  |
| SR 532 Begin MP: 7.40 Dir: Eastbound SR 532 I<br>MP 7.4 -                         | ≣B, 31      | Snohomish                   |        | 31 Guardrail, Leading End |                    |  |
| DATE DAMAGE OCCURRED OR OBSERVED:                                                 | DESCI       | RIPTION O                   | F DAM  | AGES                      |                    |  |
| 12/23/2013 OBSERVED                                                               | GR En       | GR End damage -             |        |                           |                    |  |
| NAME AND ADDRESS OF OWNER:                                                        | NAME        | NAME AND ADDRESS OF DRIVER: |        |                           |                    |  |
|                                                                                   |             |                             |        | _                         |                    |  |
| YEAR, MAKE, TYPE OF VEHICLE: LICENSE:                                             | DAMA        | GE TAG:                     | POLICE | DIV:                      | BADGE:             |  |
| 2004 Subaru Legacy 4D                                                             |             | Washingto                   |        |                           | ol 304             |  |
| REPAIR COS                                                                        | T DISTRIBUT | ION ESTIN                   | /IATE  |                           | •                  |  |
| LABOR DESCRIPTION                                                                 | QTY         | REG. HOURS                  |        | O/T HOURS                 | AMOUN <sup>-</sup> |  |
| Maintenance Lead Tech.                                                            | 1           | 8.0                         |        |                           | \$393.88           |  |
| Maintenance Tech. 2                                                               | 4           | 8.0                         |        |                           | \$1,286.20         |  |
| TOTAL LABOR ESTIMATE:                                                             |             |                             |        |                           | \$1,680.10         |  |
| EQUIPMENT TYPE                                                                    |             | QTY                         |        | HOURS                     | AMOUN              |  |
| 0433 - Truck; 1 Ton; with Dump Body; Extended / Cr Diesel                         | ew Cab;     | 1                           |        | 8.0                       | \$59.29            |  |
| 0507 - 1 Ton; Crew Cab; Diesel; 4x2                                               |             |                             |        | 8.0                       | \$59.99            |  |
| 0820 - Truck; Flatbed; Traffic Control Items; Less Than 38,000 GVW (Road Warrior) |             |                             |        | 8.0                       | \$84.14            |  |
| TOTAL EQUIPMENT ESTIMATE:                                                         |             |                             |        |                           | \$203.42           |  |
| MATERIAL TYPE                                                                     |             |                             |        | QTY                       | AMOUNT             |  |
| Gr Et 2000 Panel #1 15'7" Type 31 20442g Galvanized                               |             |                             |        |                           | \$191.0            |  |
| Guard Rail - Wood Post, 6" x 8" x 4.25'                                           |             |                             |        |                           | \$65.5             |  |
| Guard Rail ET2000 Panel 1, SYRO                                                   |             |                             |        |                           | \$183.6            |  |
| Guard Rail, ET Extruder Head Terminal                                             |             |                             |        |                           | \$884.4            |  |
| TOTAL MATERIAL ESTIMATE:                                                          |             |                             |        |                           | \$1,324.63         |  |