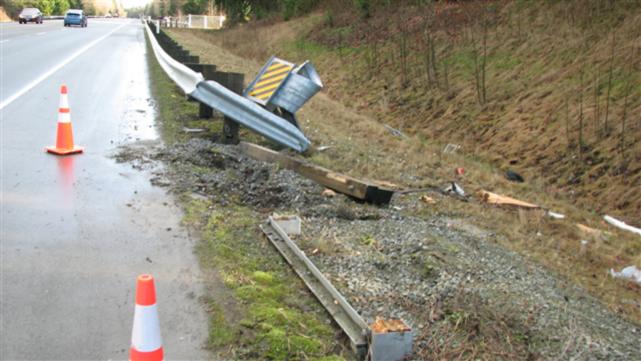

## **REPAIR COST ESTIMATE**

|                                                                                   |             |                             |        |                           | K1C939             |  |
|-----------------------------------------------------------------------------------|-------------|-----------------------------|--------|---------------------------|--------------------|--|
| LOCATION OF DAMAGE PROPERTY:                                                      |             | COUNTY                      |        | DAMAGE CODE               |                    |  |
| SR 532 Begin MP: 7.40 Dir: Eastbound SR 532 I<br>MP 7.4 -                         | ≣B, 31      | Snohomish                   |        | 31 Guardrail, Leading End |                    |  |
| DATE DAMAGE OCCURRED OR OBSERVED:                                                 | DESCI       | RIPTION O                   | F DAM  | AGES                      |                    |  |
| 12/23/2013 OBSERVED                                                               | GR En       | GR End damage -             |        |                           |                    |  |
| NAME AND ADDRESS OF OWNER:                                                        | NAME        | NAME AND ADDRESS OF DRIVER: |        |                           |                    |  |
|                                                                                   |             |                             |        | _                         |                    |  |
| YEAR, MAKE, TYPE OF VEHICLE: LICENSE:                                             | DAMA        | GE TAG:                     | POLICE | DIV:                      | BADGE:             |  |
| 2004 Subaru Legacy 4D                                                             |             | Washingto                   |        |                           | ol 304             |  |
| REPAIR COS                                                                        | T DISTRIBUT | ION ESTIN                   | /IATE  |                           | •                  |  |
| LABOR DESCRIPTION                                                                 | QTY         | REG. HOURS                  |        | O/T HOURS                 | AMOUN <sup>-</sup> |  |
| Maintenance Lead Tech.                                                            | 1           | 8.0                         |        |                           | \$393.88           |  |
| Maintenance Tech. 2                                                               | 4           | 8.0                         |        |                           | \$1,286.20         |  |
| TOTAL LABOR ESTIMATE:                                                             |             |                             |        |                           | \$1,680.10         |  |
| EQUIPMENT TYPE                                                                    |             | QTY                         |        | HOURS                     | AMOUN              |  |
| 0433 - Truck; 1 Ton; with Dump Body; Extended / Cr Diesel                         | ew Cab;     | 1                           |        | 8.0                       | \$59.29            |  |
| 0507 - 1 Ton; Crew Cab; Diesel; 4x2                                               |             |                             |        | 8.0                       | \$59.99            |  |
| 0820 - Truck; Flatbed; Traffic Control Items; Less Than 38,000 GVW (Road Warrior) |             |                             |        | 8.0                       | \$84.14            |  |
| TOTAL EQUIPMENT ESTIMATE:                                                         |             |                             |        |                           | \$203.42           |  |
| MATERIAL TYPE                                                                     |             |                             |        | QTY                       | AMOUNT             |  |
| Gr Et 2000 Panel #1 15'7" Type 31 20442g Galvanized                               |             |                             |        |                           | \$191.0            |  |
| Guard Rail - Wood Post, 6" x 8" x 4.25'                                           |             |                             |        |                           | \$65.5             |  |
| Guard Rail ET2000 Panel 1, SYRO                                                   |             |                             |        |                           | \$183.6            |  |
| Guard Rail, ET Extruder Head Terminal                                             |             |                             |        |                           | \$884.4            |  |
| TOTAL MATERIAL ESTIMATE:                                                          |             |                             |        |                           | \$1,324.63         |  |