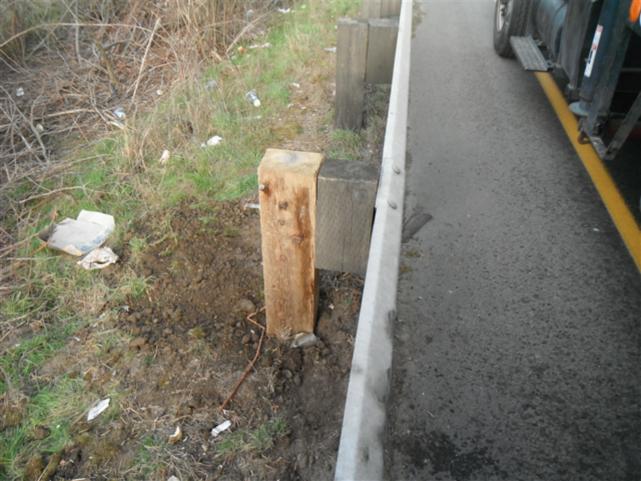

## **REPAIR COST ESTIMATE**

|                                                                                      |                  |             |                             |      |                           |    | K1D07               |  |
|--------------------------------------------------------------------------------------|------------------|-------------|-----------------------------|------|---------------------------|----|---------------------|--|
| LOCATION OF DAMAGE PROPERTY:                                                         |                  |             | COUNTY                      |      | DAMAGE CODE               |    | E                   |  |
| SR 599 Begin MP: 0.33 Dir: Northbound NB SR599 left side just S of 133rd.ST, Tukwila |                  |             | 17 King                     |      | 31 Guardrail, Leading End |    |                     |  |
| DATE DAMAGE OCCURRED OR OBSERVED:                                                    |                  |             | DESCRIPTION OF DAMAGES      |      |                           |    |                     |  |
| 01/08/2014 OCCURRED                                                                  |                  |             | guardrail leading end       |      |                           |    |                     |  |
| NAME AND ADDRESS OF OWNER:                                                           |                  |             | NAME AND ADDRESS OF DRIVER: |      |                           |    |                     |  |
| Same                                                                                 |                  |             |                             |      |                           |    |                     |  |
| YEAR, MAKE, TYPE OF VEHICLE:                                                         | LICENSE:         | DAMAC       | DAMAGE TAG: IPOLICE         |      | DIV:                      |    | BADGE:              |  |
| 2000 Chevrolet S10 Pickup                                                            | B                |             |                             |      | gton State Patrol         |    | 1072                |  |
| R                                                                                    | EPAIR COST D     |             | ION ESTI                    | MATE | -                         |    |                     |  |
| LABOR DESCRIPTION                                                                    |                  | QTY         | REG. H                      | OURS | O/T HOURS                 |    | AMOUN               |  |
| Maintenance Lead Tech.                                                               |                  | 2           |                             |      | 3.0                       |    | \$386.44            |  |
| Maintenance Supervisor                                                               |                  | 1           |                             |      | 3.0                       |    | \$222.89            |  |
| Maintenance Tech. 2                                                                  |                  | 5           |                             |      | 3.0                       |    | \$796.12            |  |
| Maintenance Tech. 3                                                                  |                  | 1           |                             |      | 3.0                       |    | \$167.30            |  |
| TOTAL LABOR ESTIMATE:                                                                |                  |             |                             |      |                           |    | \$1,572.7           |  |
| EQUIPMENT TYPE                                                                       |                  |             | QTY                         | ,    | HOURS                     |    | AMOUN               |  |
| 0432 - Truck; 1 Ton; with Dump Body; Extended / Crew Cab; G                          |                  |             | 1                           |      | 3.0                       |    | \$25.0 <sup>-</sup> |  |
| 0532 - ¾ Ton; Extended Cab; Gasoline; 4x2                                            |                  |             | 1                           |      | 3.0                       |    | \$17.13             |  |
| 0602 - Truck; Less than 38,000 GVW; with front plow                                  |                  |             | 1                           |      | 3.0                       |    | \$44.5              |  |
| 0810 - Truck; Attenuator Rent char                                                   | ged for operatin | g costs onl | y 1                         |      | 3.0                       |    | \$18.2 <sup>′</sup> |  |
| 0820 - Truck; Flatbed; Traffic Control Items; Less Than 38,000<br>GVW (Road Warrior) |                  |             | 2                           |      | 3.0                       |    | \$63.1 <sup>-</sup> |  |
| 0825 - Truck; Flatbed; Guardrail Repair; 54,000 GVW; with<br>Knuckle boom Crane      |                  |             |                             |      | 3.0                       |    | \$31.5              |  |
| TOTAL EQUIPMENT ESTIMATE:                                                            |                  |             |                             |      |                           |    | \$199.5             |  |
| MATERIAL TYPE                                                                        |                  |             |                             |      | QTY                       | AM | OUNT                |  |
| ET 2000/SRT 350 mud post for 27" rail                                                |                  |             |                             |      | 2                         |    | \$85.3              |  |
| Guard Rail, ET-2000 32G                                                              |                  |             |                             |      | 1                         |    | \$184.4             |  |
| Post, Guard Rail 6"x8"x6' - Each                                                     |                  |             |                             |      | 1                         |    | \$34.1              |  |
| TOTAL MATERIAL ESTIMATE:                                                             |                  |             |                             |      | I                         |    | \$303.92            |  |