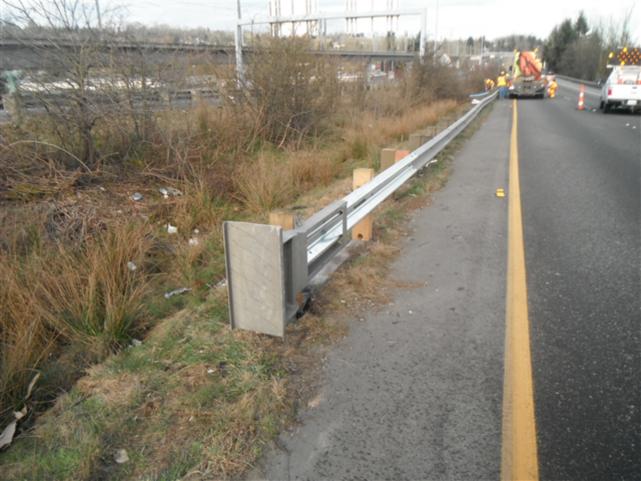

## **REPAIR COST ESTIMATE**

|                                                                                      |                  |             |                             |      |                           |    | K1D07               |  |
|--------------------------------------------------------------------------------------|------------------|-------------|-----------------------------|------|---------------------------|----|---------------------|--|
| LOCATION OF DAMAGE PROPERTY:                                                         |                  |             | COUNTY                      |      | DAMAGE CODE               |    | E                   |  |
| SR 599 Begin MP: 0.33 Dir: Northbound NB SR599 left side just S of 133rd.ST, Tukwila |                  |             | 17 King                     |      | 31 Guardrail, Leading End |    |                     |  |
| DATE DAMAGE OCCURRED OR OBSERVED:                                                    |                  |             | DESCRIPTION OF DAMAGES      |      |                           |    |                     |  |
| 01/08/2014 OCCURRED                                                                  |                  |             | guardrail leading end       |      |                           |    |                     |  |
| NAME AND ADDRESS OF OWNER:                                                           |                  |             | NAME AND ADDRESS OF DRIVER: |      |                           |    |                     |  |
| Same                                                                                 |                  |             |                             |      |                           |    |                     |  |
| YEAR, MAKE, TYPE OF VEHICLE:                                                         | LICENSE:         | DAMAC       | DAMAGE TAG: IPOLICE         |      | DIV:                      |    | BADGE:              |  |
| 2000 Chevrolet S10 Pickup                                                            | B                |             |                             |      | gton State Patrol         |    | 1072                |  |
| R                                                                                    | EPAIR COST D     |             | ION ESTI                    | MATE | -                         |    |                     |  |
| LABOR DESCRIPTION                                                                    |                  | QTY         | REG. H                      | OURS | O/T HOURS                 |    | AMOUN               |  |
| Maintenance Lead Tech.                                                               |                  | 2           |                             |      | 3.0                       |    | \$386.44            |  |
| Maintenance Supervisor                                                               |                  | 1           |                             |      | 3.0                       |    | \$222.89            |  |
| Maintenance Tech. 2                                                                  |                  | 5           |                             |      | 3.0                       |    | \$796.12            |  |
| Maintenance Tech. 3                                                                  |                  | 1           |                             |      | 3.0                       |    | \$167.30            |  |
| TOTAL LABOR ESTIMATE:                                                                |                  |             |                             |      |                           |    | \$1,572.7           |  |
| EQUIPMENT TYPE                                                                       |                  |             | QTY                         | ,    | HOURS                     |    | AMOUN               |  |
| 0432 - Truck; 1 Ton; with Dump Body; Extended / Crew Cab; G                          |                  |             | 1                           |      | 3.0                       |    | \$25.0 <sup>-</sup> |  |
| 0532 - ¾ Ton; Extended Cab; Gasoline; 4x2                                            |                  |             | 1                           |      | 3.0                       |    | \$17.13             |  |
| 0602 - Truck; Less than 38,000 GVW; with front plow                                  |                  |             | 1                           |      | 3.0                       |    | \$44.5              |  |
| 0810 - Truck; Attenuator Rent char                                                   | ged for operatin | g costs onl | y 1                         |      | 3.0                       |    | \$18.2 <sup>′</sup> |  |
| 0820 - Truck; Flatbed; Traffic Control Items; Less Than 38,000<br>GVW (Road Warrior) |                  |             | 2                           |      | 3.0                       |    | \$63.1 <sup>-</sup> |  |
| 0825 - Truck; Flatbed; Guardrail Repair; 54,000 GVW; with<br>Knuckle boom Crane      |                  |             |                             |      | 3.0                       |    | \$31.5              |  |
| TOTAL EQUIPMENT ESTIMATE:                                                            |                  |             |                             |      |                           |    | \$199.5             |  |
| MATERIAL TYPE                                                                        |                  |             |                             |      | QTY                       | AM | OUNT                |  |
| ET 2000/SRT 350 mud post for 27" rail                                                |                  |             |                             |      | 2                         |    | \$85.3              |  |
| Guard Rail, ET-2000 32G                                                              |                  |             |                             |      | 1                         |    | \$184.4             |  |
| Post, Guard Rail 6"x8"x6' - Each                                                     |                  |             |                             |      | 1                         |    | \$34.1              |  |
| TOTAL MATERIAL ESTIMATE:                                                             |                  |             |                             |      | I                         |    | \$303.92            |  |