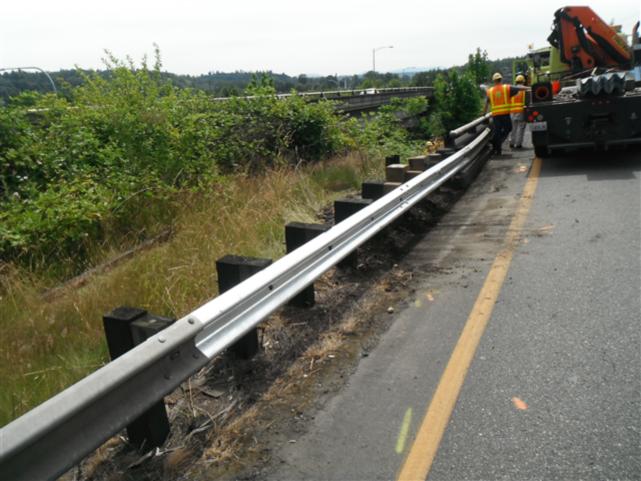

## **REPAIR COST ESTIMATE**

|                                                                                           |             |            |                             |                           |                         |        | K1D721     |  |
|-------------------------------------------------------------------------------------------|-------------|------------|-----------------------------|---------------------------|-------------------------|--------|------------|--|
| LOCATION OF DAMAGE PROPERTY                                                               |             | COUNTY DAM |                             |                           | IAGE CODE               |        |            |  |
| SR 599 Begin MP: 0.70 Dir: Southb<br>Right and Left Side 500ft before 133rd<br>Tukwila    |             | 17 King    |                             | 31 Guardrail, Leading End |                         |        |            |  |
| DATE DAMAGE OCCURRED OR OBSERVED:                                                         |             |            | DESCRIPTION OF DAMAGES      |                           |                         |        |            |  |
| 06/14/2014 OCCURRED                                                                       |             |            | Guardrail Leading End       |                           |                         |        |            |  |
| NAME AND ADDRESS OF OWNER:                                                                |             |            | NAME AND ADDRESS OF DRIVER: |                           |                         |        |            |  |
|                                                                                           |             |            |                             |                           |                         |        |            |  |
| YEAR, MAKE, TYPE OF VEHICLE:                                                              | LICENSE:    | DAMAC      | MAGE TAG: POLICE DIV:       |                           |                         | BADGE: |            |  |
| 1998 Toyota Camry                                                                         |             | 006800     |                             |                           | Washington State Patrol |        | 460        |  |
| •                                                                                         | REPAIR COST | <u> </u>   | ION ESTI                    |                           |                         |        |            |  |
| LABOR DESCRIPTION                                                                         |             | QTY        |                             |                           |                         | AMOUNT |            |  |
| Maintenance Lead Tech.                                                                    |             | 2          |                             |                           | 8.0                     |        | \$1,030.50 |  |
| Maintenance Supervisor                                                                    |             | 1          |                             |                           | 8.0                     |        | \$594.36   |  |
| Maintenance Tech. 2                                                                       |             | 3          |                             |                           | 8.0                     |        | \$1,273.80 |  |
| Maintenance Tech. 3                                                                       |             | 1          |                             |                           | 8.0                     |        | \$446.13   |  |
| TOTAL LABOR ESTIMATE:                                                                     |             |            |                             |                           | •                       |        | \$3,344.79 |  |
| EQUIPMENT TYPE                                                                            |             |            | QTY                         | <u> </u>                  | HOURS                   |        | AMOUNT     |  |
| 0433 - Truck; 1 Ton; with Dump Body; Extended / Crew (Diesel                              |             |            | 1                           |                           | 8.0                     |        | \$59.29    |  |
| 0604 - Truck; Above 38,000 GVW; 4x2; Automatic Transn<br>Contractor Body; with front plow |             |            | 1                           |                           | 8.0                     |        | \$96.09    |  |
| 0820 - Truck; Flatbed; Traffic Control Items; Less Than 38 GVW (Road Warrior)             |             |            | 1                           |                           | 8.0                     |        | \$84.14    |  |
| 0825 - Truck; Flatbed; Guardrail Repair; 54,000 GVW; with Knuckle boom Crane              |             |            | 1                           |                           | 8.0                     |        | \$84.14    |  |
| 0840 - Truck; Cab & Chassis; 4X2; Multi-Purpose Use                                       |             |            | 1                           |                           | 8.0                     |        | \$52.32    |  |
| TOTAL EQUIPMENT ESTIMATE:                                                                 |             |            | •                           | •                         | •                       |        | \$375.97   |  |

## **REPAIR COST ESTIMATE**

| Department of Transportation                                                               | ion                       | REPA                                                                                                         | IR COST EX | SIIMAIE     |  |  |
|--------------------------------------------------------------------------------------------|---------------------------|--------------------------------------------------------------------------------------------------------------|------------|-------------|--|--|
|                                                                                            |                           |                                                                                                              |            | K1D721      |  |  |
| LOCATION OF DAMAGE PROPERTY:                                                               | DAMAGE PROPERTY: COUNTY   |                                                                                                              |            | DAMAGE CODE |  |  |
| SR 599 Begin MP: 0.70 Dir: Southbou<br>Right and Left Side 500ft before 133rd S<br>Tukwila | 31 Guardrail, Leading End |                                                                                                              |            |             |  |  |
| MATERIAL TYPE                                                                              |                           |                                                                                                              | QTY        | AMOUNT      |  |  |
| 3/4 x 6'6" anchor cable for ET2000                                                         |                           |                                                                                                              | 1          | \$99.78     |  |  |
| Bearing Plate 5/8" x 8" x 8" ET-PLUS                                                       | 1                         | \$43.49                                                                                                      |            |             |  |  |
| CRT Breakaway Post                                                                         | 1                         | \$43.52                                                                                                      |            |             |  |  |
| ET 2000 Extruder Head Terminal                                                             | 1                         | \$895.08                                                                                                     |            |             |  |  |
| ET 2000/SRT 350 mud post for 27" rail                                                      | 2                         | \$85.34                                                                                                      |            |             |  |  |
| GR Anchor Bracket No 704 ET2000 Plus                                                       | 1                         | \$65.22                                                                                                      |            |             |  |  |
| GR Post 10 x 10 x 7 Special thrie beam                                                     | 2                         | \$190.95                                                                                                     |            |             |  |  |
| Guard Rail, ET-2000 32G                                                                    | 1                         | \$184.44                                                                                                     |            |             |  |  |
| Guard Rail, W Beam 12' 6" Straight Sect                                                    | 3                         | \$327.40                                                                                                     |            |             |  |  |
| TOTAL MATERIAL ESTIMATE:                                                                   |                           |                                                                                                              |            | \$1,935.22  |  |  |
| MISCELLANEOUS CHARGES - DESCRIPTION                                                        |                           |                                                                                                              | QTY        | AMOUNT      |  |  |
|                                                                                            |                           |                                                                                                              |            | \$0.00      |  |  |
| TOTAL MISCELLANEOUS ESTIMATE:                                                              |                           |                                                                                                              |            | \$0.00      |  |  |
| TOTAL CHARGES:                                                                             |                           |                                                                                                              |            | \$5,655.98  |  |  |
| MAINT. AREA LOCATION:                                                                      | ORG CODE:                 | CONT. SECTION                                                                                                | JOB NO:    |             |  |  |
| Area 5 Bellevue                                                                            | 115520                    | A52599                                                                                                       | K1D721     |             |  |  |
| SUBMITTED BY:                                                                              | DATE:                     |                                                                                                              | •          |             |  |  |
| Scott Read (                                                                               | 07/08/2014                |                                                                                                              |            |             |  |  |
| APPROVED BY:                                                                               | DATE:                     | OFFICE USE ONLY:                                                                                             |            |             |  |  |
| Jim McBride (                                                                              | 07/10/2014                | Estimate Only: N Accident Rpt: E334677 Revised Estimate: N Work Completed: Y Work Completed Date: 06/21/2014 |            |             |  |  |