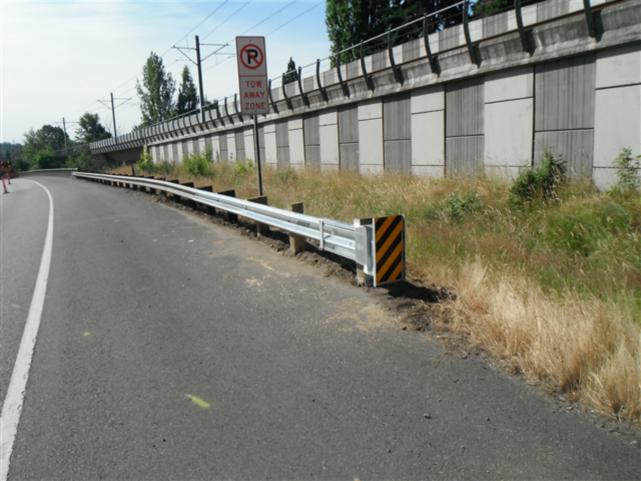

## **REPAIR COST ESTIMATE**

|                                                                                           |             |            |                             |                           |                         |        | K1D721     |  |
|-------------------------------------------------------------------------------------------|-------------|------------|-----------------------------|---------------------------|-------------------------|--------|------------|--|
| LOCATION OF DAMAGE PROPERTY                                                               |             | COUNTY DAM |                             |                           | IAGE CODE               |        |            |  |
| SR 599 Begin MP: 0.70 Dir: Southb<br>Right and Left Side 500ft before 133rd<br>Tukwila    |             | 17 King    |                             | 31 Guardrail, Leading End |                         |        |            |  |
| DATE DAMAGE OCCURRED OR OBSERVED:                                                         |             |            | DESCRIPTION OF DAMAGES      |                           |                         |        |            |  |
| 06/14/2014 OCCURRED                                                                       |             |            | Guardrail Leading End       |                           |                         |        |            |  |
| NAME AND ADDRESS OF OWNER:                                                                |             |            | NAME AND ADDRESS OF DRIVER: |                           |                         |        |            |  |
|                                                                                           |             |            |                             |                           |                         |        |            |  |
| YEAR, MAKE, TYPE OF VEHICLE:                                                              | LICENSE:    | DAMAC      | MAGE TAG: POLICE DIV:       |                           |                         | BADGE: |            |  |
| 1998 Toyota Camry                                                                         |             | 006800     |                             |                           | Washington State Patrol |        | 460        |  |
| •                                                                                         | REPAIR COST | <u> </u>   | ION ESTI                    |                           |                         |        |            |  |
| LABOR DESCRIPTION                                                                         |             | QTY        |                             |                           |                         | AMOUNT |            |  |
| Maintenance Lead Tech.                                                                    |             | 2          |                             |                           | 8.0                     |        | \$1,030.50 |  |
| Maintenance Supervisor                                                                    |             | 1          |                             |                           | 8.0                     |        | \$594.36   |  |
| Maintenance Tech. 2                                                                       |             | 3          |                             |                           | 8.0                     |        | \$1,273.80 |  |
| Maintenance Tech. 3                                                                       |             | 1          |                             |                           | 8.0                     |        | \$446.13   |  |
| TOTAL LABOR ESTIMATE:                                                                     |             |            |                             |                           | •                       |        | \$3,344.79 |  |
| EQUIPMENT TYPE                                                                            |             |            | QTY                         | <u> </u>                  | HOURS                   |        | AMOUNT     |  |
| 0433 - Truck; 1 Ton; with Dump Body; Extended / Crew (Diesel                              |             |            | 1                           |                           | 8.0                     |        | \$59.29    |  |
| 0604 - Truck; Above 38,000 GVW; 4x2; Automatic Transn<br>Contractor Body; with front plow |             |            | 1                           |                           | 8.0                     |        | \$96.09    |  |
| 0820 - Truck; Flatbed; Traffic Control Items; Less Than 38 GVW (Road Warrior)             |             |            | 1                           |                           | 8.0                     |        | \$84.14    |  |
| 0825 - Truck; Flatbed; Guardrail Repair; 54,000 GVW; with Knuckle boom Crane              |             |            | 1                           |                           | 8.0                     |        | \$84.14    |  |
| 0840 - Truck; Cab & Chassis; 4X2; Multi-Purpose Use                                       |             |            | 1                           |                           | 8.0                     |        | \$52.32    |  |
| TOTAL EQUIPMENT ESTIMATE:                                                                 |             |            | •                           | •                         | •                       |        | \$375.97   |  |

## **REPAIR COST ESTIMATE**

| Department of Transportation                                                               | ion                       | REPA                                                                                                         | IR COST EX | SIIMAIE     |  |  |
|--------------------------------------------------------------------------------------------|---------------------------|--------------------------------------------------------------------------------------------------------------|------------|-------------|--|--|
|                                                                                            |                           |                                                                                                              |            | K1D721      |  |  |
| LOCATION OF DAMAGE PROPERTY:                                                               | DAMAGE PROPERTY: COUNTY   |                                                                                                              |            | DAMAGE CODE |  |  |
| SR 599 Begin MP: 0.70 Dir: Southbou<br>Right and Left Side 500ft before 133rd S<br>Tukwila | 31 Guardrail, Leading End |                                                                                                              |            |             |  |  |
| MATERIAL TYPE                                                                              |                           |                                                                                                              | QTY        | AMOUNT      |  |  |
| 3/4 x 6'6" anchor cable for ET2000                                                         |                           |                                                                                                              | 1          | \$99.78     |  |  |
| Bearing Plate 5/8" x 8" x 8" ET-PLUS                                                       | 1                         | \$43.49                                                                                                      |            |             |  |  |
| CRT Breakaway Post                                                                         | 1                         | \$43.52                                                                                                      |            |             |  |  |
| ET 2000 Extruder Head Terminal                                                             | 1                         | \$895.08                                                                                                     |            |             |  |  |
| ET 2000/SRT 350 mud post for 27" rail                                                      | 2                         | \$85.34                                                                                                      |            |             |  |  |
| GR Anchor Bracket No 704 ET2000 Plus                                                       | 1                         | \$65.22                                                                                                      |            |             |  |  |
| GR Post 10 x 10 x 7 Special thrie beam                                                     | 2                         | \$190.95                                                                                                     |            |             |  |  |
| Guard Rail, ET-2000 32G                                                                    | 1                         | \$184.44                                                                                                     |            |             |  |  |
| Guard Rail, W Beam 12' 6" Straight Sect                                                    | 3                         | \$327.40                                                                                                     |            |             |  |  |
| TOTAL MATERIAL ESTIMATE:                                                                   |                           |                                                                                                              |            | \$1,935.22  |  |  |
| MISCELLANEOUS CHARGES - DESCRIPTION                                                        |                           |                                                                                                              | QTY        | AMOUNT      |  |  |
|                                                                                            |                           |                                                                                                              |            | \$0.00      |  |  |
| TOTAL MISCELLANEOUS ESTIMATE:                                                              |                           |                                                                                                              |            | \$0.00      |  |  |
| TOTAL CHARGES:                                                                             |                           |                                                                                                              |            | \$5,655.98  |  |  |
| MAINT. AREA LOCATION:                                                                      | ORG CODE:                 | CONT. SECTION                                                                                                | JOB NO:    |             |  |  |
| Area 5 Bellevue                                                                            | 115520                    | A52599                                                                                                       | K1D721     |             |  |  |
| SUBMITTED BY:                                                                              | DATE:                     |                                                                                                              | •          |             |  |  |
| Scott Read (                                                                               | 07/08/2014                |                                                                                                              |            |             |  |  |
| APPROVED BY:                                                                               | DATE:                     | OFFICE USE ONLY:                                                                                             |            |             |  |  |
| Jim McBride (                                                                              | 07/10/2014                | Estimate Only: N Accident Rpt: E334677 Revised Estimate: N Work Completed: Y Work Completed Date: 06/21/2014 |            |             |  |  |