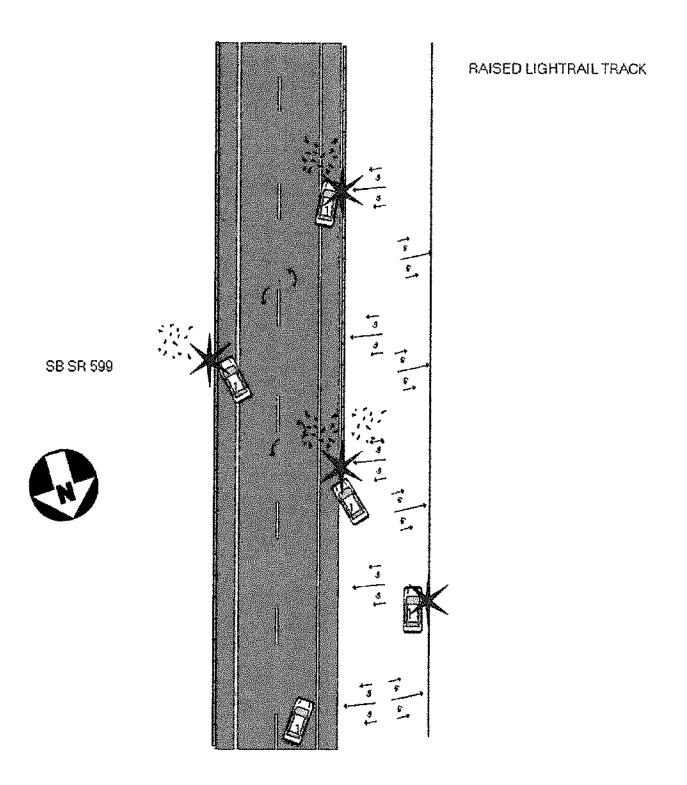

## **REPAIR COST ESTIMATE**

|                                                                                           |             |            |                             |                           |                         |        | K1D721     |  |
|-------------------------------------------------------------------------------------------|-------------|------------|-----------------------------|---------------------------|-------------------------|--------|------------|--|
| LOCATION OF DAMAGE PROPERTY                                                               |             | COUNTY DAM |                             |                           | IAGE CODE               |        |            |  |
| SR 599 Begin MP: 0.70 Dir: Southb<br>Right and Left Side 500ft before 133rd<br>Tukwila    |             | 17 King    |                             | 31 Guardrail, Leading End |                         |        |            |  |
| DATE DAMAGE OCCURRED OR OBSERVED:                                                         |             |            | DESCRIPTION OF DAMAGES      |                           |                         |        |            |  |
| 06/14/2014 OCCURRED                                                                       |             |            | Guardrail Leading End       |                           |                         |        |            |  |
| NAME AND ADDRESS OF OWNER:                                                                |             |            | NAME AND ADDRESS OF DRIVER: |                           |                         |        |            |  |
|                                                                                           |             |            |                             |                           |                         |        |            |  |
| YEAR, MAKE, TYPE OF VEHICLE:                                                              | LICENSE:    | DAMAC      | MAGE TAG: POLICE DIV:       |                           |                         | BADGE: |            |  |
| 1998 Toyota Camry                                                                         |             | 006800     |                             |                           | Washington State Patrol |        | 460        |  |
| •                                                                                         | REPAIR COST | <u> </u>   | ION ESTI                    |                           |                         |        |            |  |
| LABOR DESCRIPTION                                                                         |             | QTY        |                             |                           |                         | AMOUNT |            |  |
| Maintenance Lead Tech.                                                                    |             | 2          |                             |                           | 8.0                     |        | \$1,030.50 |  |
| Maintenance Supervisor                                                                    |             | 1          |                             |                           | 8.0                     |        | \$594.36   |  |
| Maintenance Tech. 2                                                                       |             | 3          |                             |                           | 8.0                     |        | \$1,273.80 |  |
| Maintenance Tech. 3                                                                       |             | 1          |                             |                           | 8.0                     |        | \$446.13   |  |
| TOTAL LABOR ESTIMATE:                                                                     |             |            |                             |                           | •                       |        | \$3,344.79 |  |
| EQUIPMENT TYPE                                                                            |             |            | QTY                         | <u> </u>                  | HOURS                   |        | AMOUNT     |  |
| 0433 - Truck; 1 Ton; with Dump Body; Extended / Crew (Diesel                              |             |            | 1                           |                           | 8.0                     |        | \$59.29    |  |
| 0604 - Truck; Above 38,000 GVW; 4x2; Automatic Transn<br>Contractor Body; with front plow |             |            | 1                           |                           | 8.0                     |        | \$96.09    |  |
| 0820 - Truck; Flatbed; Traffic Control Items; Less Than 38 GVW (Road Warrior)             |             |            | 1                           |                           | 8.0                     |        | \$84.14    |  |
| 0825 - Truck; Flatbed; Guardrail Repair; 54,000 GVW; with Knuckle boom Crane              |             |            | 1                           |                           | 8.0                     |        | \$84.14    |  |
| 0840 - Truck; Cab & Chassis; 4X2; Multi-Purpose Use                                       |             |            | 1                           |                           | 8.0                     |        | \$52.32    |  |
| TOTAL EQUIPMENT ESTIMATE:                                                                 |             |            | •                           | •                         | •                       |        | \$375.97   |  |

## **REPAIR COST ESTIMATE**

| Department of Transportation                                                               | ion                       | REPA                                                                                                         | IR COST EX | SIIMAIE     |  |  |
|--------------------------------------------------------------------------------------------|---------------------------|--------------------------------------------------------------------------------------------------------------|------------|-------------|--|--|
|                                                                                            |                           |                                                                                                              |            | K1D721      |  |  |
| LOCATION OF DAMAGE PROPERTY:                                                               | DAMAGE PROPERTY: COUNTY   |                                                                                                              |            | DAMAGE CODE |  |  |
| SR 599 Begin MP: 0.70 Dir: Southbou<br>Right and Left Side 500ft before 133rd S<br>Tukwila | 31 Guardrail, Leading End |                                                                                                              |            |             |  |  |
| MATERIAL TYPE                                                                              |                           |                                                                                                              | QTY        | AMOUNT      |  |  |
| 3/4 x 6'6" anchor cable for ET2000                                                         |                           |                                                                                                              | 1          | \$99.78     |  |  |
| Bearing Plate 5/8" x 8" x 8" ET-PLUS                                                       | 1                         | \$43.49                                                                                                      |            |             |  |  |
| CRT Breakaway Post                                                                         | 1                         | \$43.52                                                                                                      |            |             |  |  |
| ET 2000 Extruder Head Terminal                                                             | 1                         | \$895.08                                                                                                     |            |             |  |  |
| ET 2000/SRT 350 mud post for 27" rail                                                      | 2                         | \$85.34                                                                                                      |            |             |  |  |
| GR Anchor Bracket No 704 ET2000 Plus                                                       | 1                         | \$65.22                                                                                                      |            |             |  |  |
| GR Post 10 x 10 x 7 Special thrie beam                                                     | 2                         | \$190.95                                                                                                     |            |             |  |  |
| Guard Rail, ET-2000 32G                                                                    | 1                         | \$184.44                                                                                                     |            |             |  |  |
| Guard Rail, W Beam 12' 6" Straight Sect                                                    | 3                         | \$327.40                                                                                                     |            |             |  |  |
| TOTAL MATERIAL ESTIMATE:                                                                   |                           |                                                                                                              |            | \$1,935.22  |  |  |
| MISCELLANEOUS CHARGES - DESCRIPTION                                                        |                           |                                                                                                              | QTY        | AMOUNT      |  |  |
|                                                                                            |                           |                                                                                                              |            | \$0.00      |  |  |
| TOTAL MISCELLANEOUS ESTIMATE:                                                              |                           |                                                                                                              |            | \$0.00      |  |  |
| TOTAL CHARGES:                                                                             |                           |                                                                                                              |            | \$5,655.98  |  |  |
| MAINT. AREA LOCATION:                                                                      | ORG CODE:                 | CONT. SECTION                                                                                                | JOB NO:    |             |  |  |
| Area 5 Bellevue                                                                            | 115520                    | A52599                                                                                                       | K1D721     |             |  |  |
| SUBMITTED BY:                                                                              | DATE:                     |                                                                                                              | •          |             |  |  |
| Scott Read (                                                                               | 07/08/2014                |                                                                                                              |            |             |  |  |
| APPROVED BY:                                                                               | DATE:                     | OFFICE USE ONLY:                                                                                             |            |             |  |  |
| Jim McBride (                                                                              | 07/10/2014                | Estimate Only: N Accident Rpt: E334677 Revised Estimate: N Work Completed: Y Work Completed Date: 06/21/2014 |            |             |  |  |