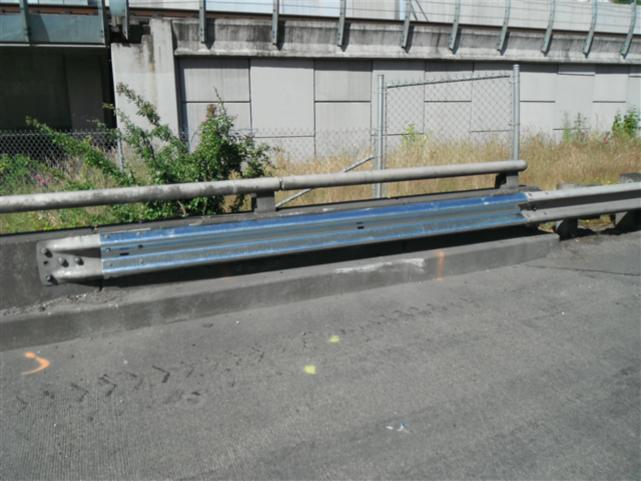

## **REPAIR COST ESTIMATE**

|                                                                                           |             |            |                             |                           |                         |        | K1D721     |  |
|-------------------------------------------------------------------------------------------|-------------|------------|-----------------------------|---------------------------|-------------------------|--------|------------|--|
| LOCATION OF DAMAGE PROPERTY                                                               |             | COUNTY DAM |                             |                           | IAGE CODE               |        |            |  |
| SR 599 Begin MP: 0.70 Dir: Southb<br>Right and Left Side 500ft before 133rd<br>Tukwila    |             | 17 King    |                             | 31 Guardrail, Leading End |                         |        |            |  |
| DATE DAMAGE OCCURRED OR OBSERVED:                                                         |             |            | DESCRIPTION OF DAMAGES      |                           |                         |        |            |  |
| 06/14/2014 OCCURRED                                                                       |             |            | Guardrail Leading End       |                           |                         |        |            |  |
| NAME AND ADDRESS OF OWNER:                                                                |             |            | NAME AND ADDRESS OF DRIVER: |                           |                         |        |            |  |
|                                                                                           |             |            |                             |                           |                         |        |            |  |
| YEAR, MAKE, TYPE OF VEHICLE:                                                              | LICENSE:    | DAMAC      | MAGE TAG: POLICE DIV:       |                           |                         | BADGE: |            |  |
| 1998 Toyota Camry                                                                         |             | 006800     |                             |                           | Washington State Patrol |        | 460        |  |
| •                                                                                         | REPAIR COST | <u> </u>   | ION ESTI                    |                           |                         |        |            |  |
| LABOR DESCRIPTION                                                                         |             | QTY        |                             |                           |                         | AMOUNT |            |  |
| Maintenance Lead Tech.                                                                    |             | 2          |                             |                           | 8.0                     |        | \$1,030.50 |  |
| Maintenance Supervisor                                                                    |             | 1          |                             |                           | 8.0                     |        | \$594.36   |  |
| Maintenance Tech. 2                                                                       |             | 3          |                             |                           | 8.0                     |        | \$1,273.80 |  |
| Maintenance Tech. 3                                                                       |             | 1          |                             |                           | 8.0                     |        | \$446.13   |  |
| TOTAL LABOR ESTIMATE:                                                                     |             |            |                             |                           | •                       |        | \$3,344.79 |  |
| EQUIPMENT TYPE                                                                            |             |            | QTY                         | <u> </u>                  | HOURS                   |        | AMOUNT     |  |
| 0433 - Truck; 1 Ton; with Dump Body; Extended / Crew (Diesel                              |             |            | 1                           |                           | 8.0                     |        | \$59.29    |  |
| 0604 - Truck; Above 38,000 GVW; 4x2; Automatic Transn<br>Contractor Body; with front plow |             |            | 1                           |                           | 8.0                     |        | \$96.09    |  |
| 0820 - Truck; Flatbed; Traffic Control Items; Less Than 38 GVW (Road Warrior)             |             |            | 1                           |                           | 8.0                     |        | \$84.14    |  |
| 0825 - Truck; Flatbed; Guardrail Repair; 54,000 GVW; with Knuckle boom Crane              |             |            | 1                           |                           | 8.0                     |        | \$84.14    |  |
| 0840 - Truck; Cab & Chassis; 4X2; Multi-Purpose Use                                       |             |            | 1                           |                           | 8.0                     |        | \$52.32    |  |
| TOTAL EQUIPMENT ESTIMATE:                                                                 |             |            | •                           | •                         | •                       |        | \$375.97   |  |

## **REPAIR COST ESTIMATE**

| Department of Transportation                                                               | ion                       | REPA                                                                                                         | IR COST EX | SIIMAIE     |  |  |
|--------------------------------------------------------------------------------------------|---------------------------|--------------------------------------------------------------------------------------------------------------|------------|-------------|--|--|
|                                                                                            |                           |                                                                                                              |            | K1D721      |  |  |
| LOCATION OF DAMAGE PROPERTY:                                                               | DAMAGE PROPERTY: COUNTY   |                                                                                                              |            | DAMAGE CODE |  |  |
| SR 599 Begin MP: 0.70 Dir: Southbou<br>Right and Left Side 500ft before 133rd S<br>Tukwila | 31 Guardrail, Leading End |                                                                                                              |            |             |  |  |
| MATERIAL TYPE                                                                              |                           |                                                                                                              | QTY        | AMOUNT      |  |  |
| 3/4 x 6'6" anchor cable for ET2000                                                         |                           |                                                                                                              | 1          | \$99.78     |  |  |
| Bearing Plate 5/8" x 8" x 8" ET-PLUS                                                       | 1                         | \$43.49                                                                                                      |            |             |  |  |
| CRT Breakaway Post                                                                         | 1                         | \$43.52                                                                                                      |            |             |  |  |
| ET 2000 Extruder Head Terminal                                                             | 1                         | \$895.08                                                                                                     |            |             |  |  |
| ET 2000/SRT 350 mud post for 27" rail                                                      | 2                         | \$85.34                                                                                                      |            |             |  |  |
| GR Anchor Bracket No 704 ET2000 Plus                                                       | 1                         | \$65.22                                                                                                      |            |             |  |  |
| GR Post 10 x 10 x 7 Special thrie beam                                                     | 2                         | \$190.95                                                                                                     |            |             |  |  |
| Guard Rail, ET-2000 32G                                                                    | 1                         | \$184.44                                                                                                     |            |             |  |  |
| Guard Rail, W Beam 12' 6" Straight Sect                                                    | 3                         | \$327.40                                                                                                     |            |             |  |  |
| TOTAL MATERIAL ESTIMATE:                                                                   |                           |                                                                                                              |            | \$1,935.22  |  |  |
| MISCELLANEOUS CHARGES - DESCRIPTION                                                        |                           |                                                                                                              | QTY        | AMOUNT      |  |  |
|                                                                                            |                           |                                                                                                              |            | \$0.00      |  |  |
| TOTAL MISCELLANEOUS ESTIMATE:                                                              |                           |                                                                                                              |            | \$0.00      |  |  |
| TOTAL CHARGES:                                                                             |                           |                                                                                                              |            | \$5,655.98  |  |  |
| MAINT. AREA LOCATION:                                                                      | ORG CODE:                 | CONT. SECTION                                                                                                | JOB NO:    |             |  |  |
| Area 5 Bellevue                                                                            | 115520                    | A52599                                                                                                       | K1D721     |             |  |  |
| SUBMITTED BY:                                                                              | DATE:                     |                                                                                                              | •          |             |  |  |
| Scott Read (                                                                               | 07/08/2014                |                                                                                                              |            |             |  |  |
| APPROVED BY:                                                                               | DATE:                     | OFFICE USE ONLY:                                                                                             |            |             |  |  |
| Jim McBride (                                                                              | 07/10/2014                | Estimate Only: N Accident Rpt: E334677 Revised Estimate: N Work Completed: Y Work Completed Date: 06/21/2014 |            |             |  |  |