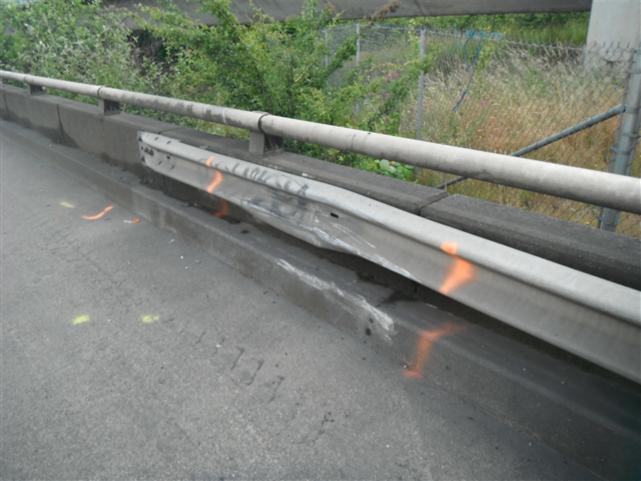

## **REPAIR COST ESTIMATE**

|                                                                                           |             |            |                             |                           |                         |        | K1D721     |  |
|-------------------------------------------------------------------------------------------|-------------|------------|-----------------------------|---------------------------|-------------------------|--------|------------|--|
| LOCATION OF DAMAGE PROPERTY                                                               |             | COUNTY DAM |                             |                           | IAGE CODE               |        |            |  |
| SR 599 Begin MP: 0.70 Dir: Southb<br>Right and Left Side 500ft before 133rd<br>Tukwila    |             | 17 King    |                             | 31 Guardrail, Leading End |                         |        |            |  |
| DATE DAMAGE OCCURRED OR OBSERVED:                                                         |             |            | DESCRIPTION OF DAMAGES      |                           |                         |        |            |  |
| 06/14/2014 OCCURRED                                                                       |             |            | Guardrail Leading End       |                           |                         |        |            |  |
| NAME AND ADDRESS OF OWNER:                                                                |             |            | NAME AND ADDRESS OF DRIVER: |                           |                         |        |            |  |
|                                                                                           |             |            |                             |                           |                         |        |            |  |
| YEAR, MAKE, TYPE OF VEHICLE:                                                              | LICENSE:    | DAMAC      | MAGE TAG: POLICE DIV:       |                           |                         | BADGE: |            |  |
| 1998 Toyota Camry                                                                         |             | 006800     |                             |                           | Washington State Patrol |        | 460        |  |
| •                                                                                         | REPAIR COST | <u> </u>   | ION ESTI                    |                           |                         |        |            |  |
| LABOR DESCRIPTION                                                                         |             | QTY        |                             |                           |                         | AMOUNT |            |  |
| Maintenance Lead Tech.                                                                    |             | 2          |                             |                           | 8.0                     |        | \$1,030.50 |  |
| Maintenance Supervisor                                                                    |             | 1          |                             |                           | 8.0                     |        | \$594.36   |  |
| Maintenance Tech. 2                                                                       |             | 3          |                             |                           | 8.0                     |        | \$1,273.80 |  |
| Maintenance Tech. 3                                                                       |             | 1          |                             |                           | 8.0                     |        | \$446.13   |  |
| TOTAL LABOR ESTIMATE:                                                                     |             |            |                             |                           | •                       |        | \$3,344.79 |  |
| EQUIPMENT TYPE                                                                            |             |            | QTY                         | <u> </u>                  | HOURS                   |        | AMOUNT     |  |
| 0433 - Truck; 1 Ton; with Dump Body; Extended / Crew (Diesel                              |             |            | 1                           |                           | 8.0                     |        | \$59.29    |  |
| 0604 - Truck; Above 38,000 GVW; 4x2; Automatic Transn<br>Contractor Body; with front plow |             |            | 1                           |                           | 8.0                     |        | \$96.09    |  |
| 0820 - Truck; Flatbed; Traffic Control Items; Less Than 38 GVW (Road Warrior)             |             |            | 1                           |                           | 8.0                     |        | \$84.14    |  |
| 0825 - Truck; Flatbed; Guardrail Repair; 54,000 GVW; with Knuckle boom Crane              |             |            | 1                           |                           | 8.0                     |        | \$84.14    |  |
| 0840 - Truck; Cab & Chassis; 4X2; Multi-Purpose Use                                       |             |            | 1                           |                           | 8.0                     |        | \$52.32    |  |
| TOTAL EQUIPMENT ESTIMATE:                                                                 |             |            | •                           | •                         | •                       |        | \$375.97   |  |

## **REPAIR COST ESTIMATE**

| Department of Transportation                                                               | ion                       | REPA                                                                                                         | IR COST EX | SIIMAIE     |  |  |
|--------------------------------------------------------------------------------------------|---------------------------|--------------------------------------------------------------------------------------------------------------|------------|-------------|--|--|
|                                                                                            |                           |                                                                                                              |            | K1D721      |  |  |
| LOCATION OF DAMAGE PROPERTY:                                                               | DAMAGE PROPERTY: COUNTY   |                                                                                                              |            | DAMAGE CODE |  |  |
| SR 599 Begin MP: 0.70 Dir: Southbou<br>Right and Left Side 500ft before 133rd S<br>Tukwila | 31 Guardrail, Leading End |                                                                                                              |            |             |  |  |
| MATERIAL TYPE                                                                              |                           |                                                                                                              | QTY        | AMOUNT      |  |  |
| 3/4 x 6'6" anchor cable for ET2000                                                         |                           |                                                                                                              | 1          | \$99.78     |  |  |
| Bearing Plate 5/8" x 8" x 8" ET-PLUS                                                       | 1                         | \$43.49                                                                                                      |            |             |  |  |
| CRT Breakaway Post                                                                         | 1                         | \$43.52                                                                                                      |            |             |  |  |
| ET 2000 Extruder Head Terminal                                                             | 1                         | \$895.08                                                                                                     |            |             |  |  |
| ET 2000/SRT 350 mud post for 27" rail                                                      | 2                         | \$85.34                                                                                                      |            |             |  |  |
| GR Anchor Bracket No 704 ET2000 Plus                                                       | 1                         | \$65.22                                                                                                      |            |             |  |  |
| GR Post 10 x 10 x 7 Special thrie beam                                                     | 2                         | \$190.95                                                                                                     |            |             |  |  |
| Guard Rail, ET-2000 32G                                                                    | 1                         | \$184.44                                                                                                     |            |             |  |  |
| Guard Rail, W Beam 12' 6" Straight Sect                                                    | 3                         | \$327.40                                                                                                     |            |             |  |  |
| TOTAL MATERIAL ESTIMATE:                                                                   |                           |                                                                                                              |            | \$1,935.22  |  |  |
| MISCELLANEOUS CHARGES - DESCRIPTION                                                        |                           |                                                                                                              | QTY        | AMOUNT      |  |  |
|                                                                                            |                           |                                                                                                              |            | \$0.00      |  |  |
| TOTAL MISCELLANEOUS ESTIMATE:                                                              |                           |                                                                                                              |            | \$0.00      |  |  |
| TOTAL CHARGES:                                                                             |                           |                                                                                                              |            | \$5,655.98  |  |  |
| MAINT. AREA LOCATION:                                                                      | ORG CODE:                 | CONT. SECTION                                                                                                | JOB NO:    |             |  |  |
| Area 5 Bellevue                                                                            | 115520                    | A52599                                                                                                       | K1D721     |             |  |  |
| SUBMITTED BY:                                                                              | DATE:                     |                                                                                                              | •          |             |  |  |
| Scott Read (                                                                               | 07/08/2014                |                                                                                                              |            |             |  |  |
| APPROVED BY:                                                                               | DATE:                     | OFFICE USE ONLY:                                                                                             |            |             |  |  |
| Jim McBride (                                                                              | 07/10/2014                | Estimate Only: N Accident Rpt: E334677 Revised Estimate: N Work Completed: Y Work Completed Date: 06/21/2014 |            |             |  |  |