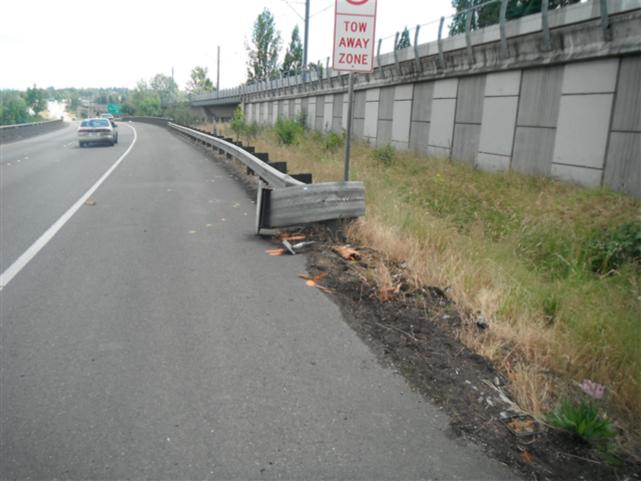

## **REPAIR COST ESTIMATE**

|                                                                                           |             |            |                             |                           |                         |        | K1D721     |  |
|-------------------------------------------------------------------------------------------|-------------|------------|-----------------------------|---------------------------|-------------------------|--------|------------|--|
| LOCATION OF DAMAGE PROPERTY                                                               |             | COUNTY DAM |                             |                           | IAGE CODE               |        |            |  |
| SR 599 Begin MP: 0.70 Dir: Southb<br>Right and Left Side 500ft before 133rd<br>Tukwila    |             | 17 King    |                             | 31 Guardrail, Leading End |                         |        |            |  |
| DATE DAMAGE OCCURRED OR OBSERVED:                                                         |             |            | DESCRIPTION OF DAMAGES      |                           |                         |        |            |  |
| 06/14/2014 OCCURRED                                                                       |             |            | Guardrail Leading End       |                           |                         |        |            |  |
| NAME AND ADDRESS OF OWNER:                                                                |             |            | NAME AND ADDRESS OF DRIVER: |                           |                         |        |            |  |
|                                                                                           |             |            |                             |                           |                         |        |            |  |
| YEAR, MAKE, TYPE OF VEHICLE:                                                              | LICENSE:    | DAMAC      | MAGE TAG: POLICE DIV:       |                           |                         | BADGE: |            |  |
| 1998 Toyota Camry                                                                         |             | 006800     |                             |                           | Washington State Patrol |        | 460        |  |
| •                                                                                         | REPAIR COST | <u> </u>   | ION ESTI                    |                           |                         |        |            |  |
| LABOR DESCRIPTION                                                                         |             | QTY        |                             |                           |                         | AMOUNT |            |  |
| Maintenance Lead Tech.                                                                    |             | 2          |                             |                           | 8.0                     |        | \$1,030.50 |  |
| Maintenance Supervisor                                                                    |             | 1          |                             |                           | 8.0                     |        | \$594.36   |  |
| Maintenance Tech. 2                                                                       |             | 3          |                             |                           | 8.0                     |        | \$1,273.80 |  |
| Maintenance Tech. 3                                                                       |             | 1          |                             |                           | 8.0                     |        | \$446.13   |  |
| TOTAL LABOR ESTIMATE:                                                                     |             |            |                             |                           | •                       |        | \$3,344.79 |  |
| EQUIPMENT TYPE                                                                            |             |            | QTY                         | <u> </u>                  | HOURS                   |        | AMOUNT     |  |
| 0433 - Truck; 1 Ton; with Dump Body; Extended / Crew (Diesel                              |             |            | 1                           |                           | 8.0                     |        | \$59.29    |  |
| 0604 - Truck; Above 38,000 GVW; 4x2; Automatic Transn<br>Contractor Body; with front plow |             |            | 1                           |                           | 8.0                     |        | \$96.09    |  |
| 0820 - Truck; Flatbed; Traffic Control Items; Less Than 38 GVW (Road Warrior)             |             |            | 1                           |                           | 8.0                     |        | \$84.14    |  |
| 0825 - Truck; Flatbed; Guardrail Repair; 54,000 GVW; with Knuckle boom Crane              |             |            | 1                           |                           | 8.0                     |        | \$84.14    |  |
| 0840 - Truck; Cab & Chassis; 4X2; Multi-Purpose Use                                       |             |            | 1                           |                           | 8.0                     |        | \$52.32    |  |
| TOTAL EQUIPMENT ESTIMATE:                                                                 |             |            | •                           | •                         | •                       |        | \$375.97   |  |

## **REPAIR COST ESTIMATE**

| Department of Transportation                                                               | ion                       | REPA                                                                                                         | IR COST EX | SIIMAIE     |  |  |
|--------------------------------------------------------------------------------------------|---------------------------|--------------------------------------------------------------------------------------------------------------|------------|-------------|--|--|
|                                                                                            |                           |                                                                                                              |            | K1D721      |  |  |
| LOCATION OF DAMAGE PROPERTY:                                                               | DAMAGE PROPERTY: COUNTY   |                                                                                                              |            | DAMAGE CODE |  |  |
| SR 599 Begin MP: 0.70 Dir: Southbou<br>Right and Left Side 500ft before 133rd S<br>Tukwila | 31 Guardrail, Leading End |                                                                                                              |            |             |  |  |
| MATERIAL TYPE                                                                              |                           |                                                                                                              | QTY        | AMOUNT      |  |  |
| 3/4 x 6'6" anchor cable for ET2000                                                         |                           |                                                                                                              | 1          | \$99.78     |  |  |
| Bearing Plate 5/8" x 8" x 8" ET-PLUS                                                       | 1                         | \$43.49                                                                                                      |            |             |  |  |
| CRT Breakaway Post                                                                         | 1                         | \$43.52                                                                                                      |            |             |  |  |
| ET 2000 Extruder Head Terminal                                                             | 1                         | \$895.08                                                                                                     |            |             |  |  |
| ET 2000/SRT 350 mud post for 27" rail                                                      | 2                         | \$85.34                                                                                                      |            |             |  |  |
| GR Anchor Bracket No 704 ET2000 Plus                                                       | 1                         | \$65.22                                                                                                      |            |             |  |  |
| GR Post 10 x 10 x 7 Special thrie beam                                                     | 2                         | \$190.95                                                                                                     |            |             |  |  |
| Guard Rail, ET-2000 32G                                                                    | 1                         | \$184.44                                                                                                     |            |             |  |  |
| Guard Rail, W Beam 12' 6" Straight Sect                                                    | 3                         | \$327.40                                                                                                     |            |             |  |  |
| TOTAL MATERIAL ESTIMATE:                                                                   |                           |                                                                                                              |            | \$1,935.22  |  |  |
| MISCELLANEOUS CHARGES - DESCRIPTION                                                        |                           |                                                                                                              | QTY        | AMOUNT      |  |  |
|                                                                                            |                           |                                                                                                              |            | \$0.00      |  |  |
| TOTAL MISCELLANEOUS ESTIMATE:                                                              |                           |                                                                                                              |            | \$0.00      |  |  |
| TOTAL CHARGES:                                                                             |                           |                                                                                                              |            | \$5,655.98  |  |  |
| MAINT. AREA LOCATION:                                                                      | ORG CODE:                 | CONT. SECTION                                                                                                | JOB NO:    |             |  |  |
| Area 5 Bellevue                                                                            | 115520                    | A52599                                                                                                       | K1D721     |             |  |  |
| SUBMITTED BY:                                                                              | DATE:                     |                                                                                                              | •          |             |  |  |
| Scott Read (                                                                               | 07/08/2014                |                                                                                                              |            |             |  |  |
| APPROVED BY:                                                                               | DATE:                     | OFFICE USE ONLY:                                                                                             |            |             |  |  |
| Jim McBride (                                                                              | 07/10/2014                | Estimate Only: N Accident Rpt: E334677 Revised Estimate: N Work Completed: Y Work Completed Date: 06/21/2014 |            |             |  |  |