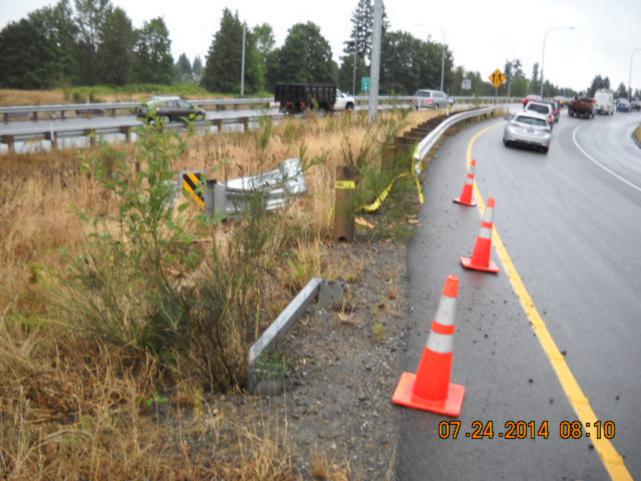

## **REPAIR COST ESTIMATE**

|                                                                                                    |            |                                          |             | K1D841                    |  |
|----------------------------------------------------------------------------------------------------|------------|------------------------------------------|-------------|---------------------------|--|
| LOCATION OF DAMAGE PROPERTY:                                                                       | (          | COUNTY                                   |             | DAMAGE CODE               |  |
| SR 005 Begin MP: 182.57 Dir: Southbound On Ra<br>to SB I-5 from SB 525                             | mp         | 17 King                                  |             | 31 Guardrail, Leading End |  |
| DATE DAMAGE OCCURRED OR OBSERVED:                                                                  | DESCR      | IPTION OF D                              | AMAGES      |                           |  |
| 07/20/2014 OCCURRED                                                                                | END TR     | REATMENT                                 |             |                           |  |
| NAME AND ADDRESS OF OWNER:                                                                         | NAME A     | NAME AND ADDRESS OF DRIVER:              |             |                           |  |
|                                                                                                    |            | 5105 149th PI Sw<br>Edmonds Wa.<br>98026 |             |                           |  |
| 2008 Honda Accord                                                                                  |            |                                          |             |                           |  |
| REPAIR COST                                                                                        | DISTRIBUTI | ON ESTIMAT                               | E           | _                         |  |
| LABOR DESCRIPTION                                                                                  | QTY        | REG. HOUR                                | S O/T HOURS | AMOUNT                    |  |
| Maintenance Lead Tech.                                                                             | 1          | 5.0                                      |             | \$259.72                  |  |
| Maintenance Tech. 2                                                                                | 1          | 5.0                                      |             | \$222.15                  |  |
| Maintenance Tech. 3                                                                                | 2          | 5.0                                      |             | \$459.52                  |  |
| TOTAL LABOR ESTIMATE:                                                                              |            |                                          |             | \$941.39                  |  |
| EQUIPMENT TYPE                                                                                     |            | QTY                                      | HOURS       | AMOUNT                    |  |
| 0533 - ¾ Ton; Extended Cab; Diesel; 4x2                                                            | 1          | 5.0                                      | \$32.36     |                           |  |
| 0606 - Truck; Above 38,000 GVW; 4x2, Contractor Body; with front plow                              |            |                                          | 5.0         | \$58.16                   |  |
| 0614 - Truck; Tandem Axle; 54,000 GVW and above; 6x4; Man Trans; w/ Double Dump Body; w/front plow |            |                                          | 5.0         | \$104.04                  |  |
| 1005 - Tilt / Flatbed Trailer; 50,000 Lbs.                                                         | 1          | 5.0                                      | \$11.06     |                           |  |
| 1208 - Backhoe; Excavator; Mini; 18K Operating Weight                                              |            |                                          | 5.0         | \$32.20                   |  |
| TOTAL EQUIPMENT ESTIMATE:                                                                          |            |                                          |             | \$237.82                  |  |
| MATERIAL TYPE                                                                                      |            |                                          | QTY         | AMOUNT                    |  |
| Block, Guardrail Type 31 6x12x14                                                                   |            |                                          |             | \$15.87                   |  |
| CRT Breakaway Post                                                                                 |            |                                          |             | \$87.46                   |  |
| ET 2000 Type 31 mud post                                                                           |            |                                          |             | \$63.46                   |  |
| ET2000 Type 31 rail 15' 7"                                                                         |            |                                          |             | \$201.47                  |  |
| Guard Rail, ET-2000 32G                                                                            |            |                                          |             | \$185.34                  |  |
| TOTAL MATERIAL ESTIMATE:                                                                           |            |                                          | <u> </u>    | \$553.60                  |  |