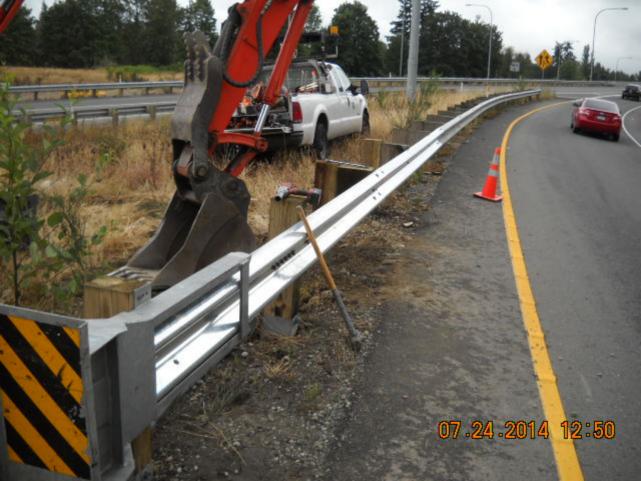

## **REPAIR COST ESTIMATE**

|                                                                                                    |            |                                          |             | K1D841                    |  |
|----------------------------------------------------------------------------------------------------|------------|------------------------------------------|-------------|---------------------------|--|
| LOCATION OF DAMAGE PROPERTY:                                                                       | (          | COUNTY                                   |             | DAMAGE CODE               |  |
| SR 005 Begin MP: 182.57 Dir: Southbound On Ra<br>to SB I-5 from SB 525                             | mp         | 17 King                                  |             | 31 Guardrail, Leading End |  |
| DATE DAMAGE OCCURRED OR OBSERVED:                                                                  | DESCR      | IPTION OF D                              | AMAGES      |                           |  |
| 07/20/2014 OCCURRED                                                                                | END TR     | REATMENT                                 |             |                           |  |
| NAME AND ADDRESS OF OWNER:                                                                         | NAME A     | NAME AND ADDRESS OF DRIVER:              |             |                           |  |
|                                                                                                    |            | 5105 149th PI Sw<br>Edmonds Wa.<br>98026 |             |                           |  |
| 2008 Honda Accord                                                                                  |            |                                          |             |                           |  |
| REPAIR COST                                                                                        | DISTRIBUTI | ON ESTIMAT                               | E           | _                         |  |
| LABOR DESCRIPTION                                                                                  | QTY        | REG. HOUR                                | S O/T HOURS | AMOUNT                    |  |
| Maintenance Lead Tech.                                                                             | 1          | 5.0                                      |             | \$259.72                  |  |
| Maintenance Tech. 2                                                                                | 1          | 5.0                                      |             | \$222.15                  |  |
| Maintenance Tech. 3                                                                                | 2          | 5.0                                      |             | \$459.52                  |  |
| TOTAL LABOR ESTIMATE:                                                                              |            |                                          |             | \$941.39                  |  |
| EQUIPMENT TYPE                                                                                     |            | QTY                                      | HOURS       | AMOUNT                    |  |
| 0533 - ¾ Ton; Extended Cab; Diesel; 4x2                                                            | 1          | 5.0                                      | \$32.36     |                           |  |
| 0606 - Truck; Above 38,000 GVW; 4x2, Contractor Body; with front plow                              |            |                                          | 5.0         | \$58.16                   |  |
| 0614 - Truck; Tandem Axle; 54,000 GVW and above; 6x4; Man Trans; w/ Double Dump Body; w/front plow |            |                                          | 5.0         | \$104.04                  |  |
| 1005 - Tilt / Flatbed Trailer; 50,000 Lbs.                                                         | 1          | 5.0                                      | \$11.06     |                           |  |
| 1208 - Backhoe; Excavator; Mini; 18K Operating Weight                                              |            |                                          | 5.0         | \$32.20                   |  |
| TOTAL EQUIPMENT ESTIMATE:                                                                          |            |                                          |             | \$237.82                  |  |
| MATERIAL TYPE                                                                                      |            |                                          | QTY         | AMOUNT                    |  |
| Block, Guardrail Type 31 6x12x14                                                                   |            |                                          |             | \$15.87                   |  |
| CRT Breakaway Post                                                                                 |            |                                          |             | \$87.46                   |  |
| ET 2000 Type 31 mud post                                                                           |            |                                          |             | \$63.46                   |  |
| ET2000 Type 31 rail 15' 7"                                                                         |            |                                          |             | \$201.47                  |  |
| Guard Rail, ET-2000 32G                                                                            |            |                                          |             | \$185.34                  |  |
| TOTAL MATERIAL ESTIMATE:                                                                           |            |                                          | <u> </u>    | \$553.60                  |  |