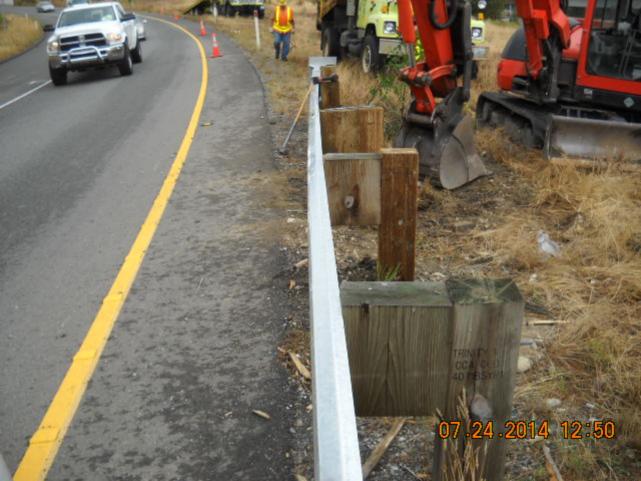

## **REPAIR COST ESTIMATE**

|                                                                                                    |            |                                          |             | K1D841                    |  |
|----------------------------------------------------------------------------------------------------|------------|------------------------------------------|-------------|---------------------------|--|
| LOCATION OF DAMAGE PROPERTY:                                                                       | (          | COUNTY                                   |             | DAMAGE CODE               |  |
| SR 005 Begin MP: 182.57 Dir: Southbound On Ra<br>to SB I-5 from SB 525                             | mp         | 17 King                                  |             | 31 Guardrail, Leading End |  |
| DATE DAMAGE OCCURRED OR OBSERVED:                                                                  | DESCR      | IPTION OF D                              | AMAGES      |                           |  |
| 07/20/2014 OCCURRED                                                                                | END TR     | REATMENT                                 |             |                           |  |
| NAME AND ADDRESS OF OWNER:                                                                         | NAME A     | NAME AND ADDRESS OF DRIVER:              |             |                           |  |
|                                                                                                    |            | 5105 149th PI Sw<br>Edmonds Wa.<br>98026 |             |                           |  |
| 2008 Honda Accord                                                                                  |            |                                          |             |                           |  |
| REPAIR COST                                                                                        | DISTRIBUTI | ON ESTIMAT                               | E           | _                         |  |
| LABOR DESCRIPTION                                                                                  | QTY        | REG. HOUR                                | S O/T HOURS | AMOUNT                    |  |
| Maintenance Lead Tech.                                                                             | 1          | 5.0                                      |             | \$259.72                  |  |
| Maintenance Tech. 2                                                                                | 1          | 5.0                                      |             | \$222.15                  |  |
| Maintenance Tech. 3                                                                                | 2          | 5.0                                      |             | \$459.52                  |  |
| TOTAL LABOR ESTIMATE:                                                                              |            |                                          |             | \$941.39                  |  |
| EQUIPMENT TYPE                                                                                     |            | QTY                                      | HOURS       | AMOUNT                    |  |
| 0533 - ¾ Ton; Extended Cab; Diesel; 4x2                                                            | 1          | 5.0                                      | \$32.36     |                           |  |
| 0606 - Truck; Above 38,000 GVW; 4x2, Contractor Body; with front plow                              |            |                                          | 5.0         | \$58.16                   |  |
| 0614 - Truck; Tandem Axle; 54,000 GVW and above; 6x4; Man Trans; w/ Double Dump Body; w/front plow |            |                                          | 5.0         | \$104.04                  |  |
| 1005 - Tilt / Flatbed Trailer; 50,000 Lbs.                                                         | 1          | 5.0                                      | \$11.06     |                           |  |
| 1208 - Backhoe; Excavator; Mini; 18K Operating Weight                                              |            |                                          | 5.0         | \$32.20                   |  |
| TOTAL EQUIPMENT ESTIMATE:                                                                          |            |                                          |             | \$237.82                  |  |
| MATERIAL TYPE                                                                                      |            |                                          | QTY         | AMOUNT                    |  |
| Block, Guardrail Type 31 6x12x14                                                                   |            |                                          |             | \$15.87                   |  |
| CRT Breakaway Post                                                                                 |            |                                          |             | \$87.46                   |  |
| ET 2000 Type 31 mud post                                                                           |            |                                          |             | \$63.46                   |  |
| ET2000 Type 31 rail 15' 7"                                                                         |            |                                          |             | \$201.47                  |  |
| Guard Rail, ET-2000 32G                                                                            |            |                                          |             | \$185.34                  |  |
| TOTAL MATERIAL ESTIMATE:                                                                           |            |                                          | <u> </u>    | \$553.60                  |  |