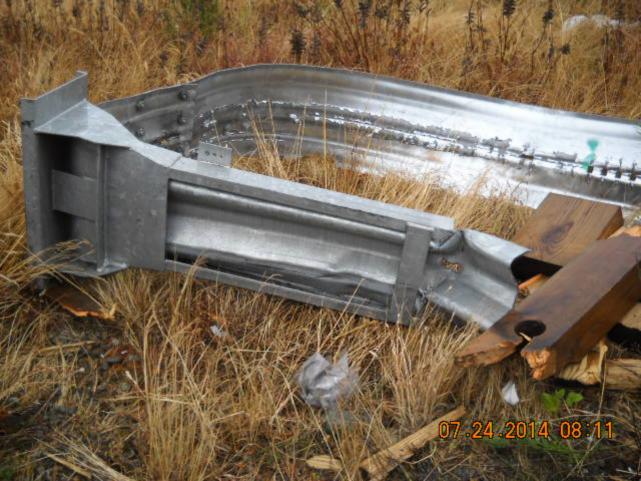

## **REPAIR COST ESTIMATE**

|                                                                                                    |            |                                          |             | K1D841                    |  |
|----------------------------------------------------------------------------------------------------|------------|------------------------------------------|-------------|---------------------------|--|
| LOCATION OF DAMAGE PROPERTY:                                                                       | (          | COUNTY                                   |             | DAMAGE CODE               |  |
| SR 005 Begin MP: 182.57 Dir: Southbound On Ra<br>to SB I-5 from SB 525                             | mp         | 17 King                                  |             | 31 Guardrail, Leading End |  |
| DATE DAMAGE OCCURRED OR OBSERVED:                                                                  | DESCR      | IPTION OF D                              | AMAGES      |                           |  |
| 07/20/2014 OCCURRED                                                                                | END TR     | REATMENT                                 |             |                           |  |
| NAME AND ADDRESS OF OWNER:                                                                         | NAME A     | NAME AND ADDRESS OF DRIVER:              |             |                           |  |
|                                                                                                    |            | 5105 149th PI Sw<br>Edmonds Wa.<br>98026 |             |                           |  |
| 2008 Honda Accord                                                                                  |            |                                          |             |                           |  |
| REPAIR COST                                                                                        | DISTRIBUTI | ON ESTIMAT                               | E           | _                         |  |
| LABOR DESCRIPTION                                                                                  | QTY        | REG. HOUR                                | S O/T HOURS | AMOUNT                    |  |
| Maintenance Lead Tech.                                                                             | 1          | 5.0                                      |             | \$259.72                  |  |
| Maintenance Tech. 2                                                                                | 1          | 5.0                                      |             | \$222.15                  |  |
| Maintenance Tech. 3                                                                                | 2          | 5.0                                      |             | \$459.52                  |  |
| TOTAL LABOR ESTIMATE:                                                                              |            |                                          |             | \$941.39                  |  |
| EQUIPMENT TYPE                                                                                     |            | QTY                                      | HOURS       | AMOUNT                    |  |
| 0533 - ¾ Ton; Extended Cab; Diesel; 4x2                                                            | 1          | 5.0                                      | \$32.36     |                           |  |
| 0606 - Truck; Above 38,000 GVW; 4x2, Contractor Body; with front plow                              |            |                                          | 5.0         | \$58.16                   |  |
| 0614 - Truck; Tandem Axle; 54,000 GVW and above; 6x4; Man Trans; w/ Double Dump Body; w/front plow |            |                                          | 5.0         | \$104.04                  |  |
| 1005 - Tilt / Flatbed Trailer; 50,000 Lbs.                                                         | 1          | 5.0                                      | \$11.06     |                           |  |
| 1208 - Backhoe; Excavator; Mini; 18K Operating Weight                                              |            |                                          | 5.0         | \$32.20                   |  |
| TOTAL EQUIPMENT ESTIMATE:                                                                          |            |                                          |             | \$237.82                  |  |
| MATERIAL TYPE                                                                                      |            |                                          | QTY         | AMOUNT                    |  |
| Block, Guardrail Type 31 6x12x14                                                                   |            |                                          |             | \$15.87                   |  |
| CRT Breakaway Post                                                                                 |            |                                          |             | \$87.46                   |  |
| ET 2000 Type 31 mud post                                                                           |            |                                          |             | \$63.46                   |  |
| ET2000 Type 31 rail 15' 7"                                                                         |            |                                          |             | \$201.47                  |  |
| Guard Rail, ET-2000 32G                                                                            |            |                                          |             | \$185.34                  |  |
| TOTAL MATERIAL ESTIMATE:                                                                           |            |                                          | <u> </u>    | \$553.60                  |  |