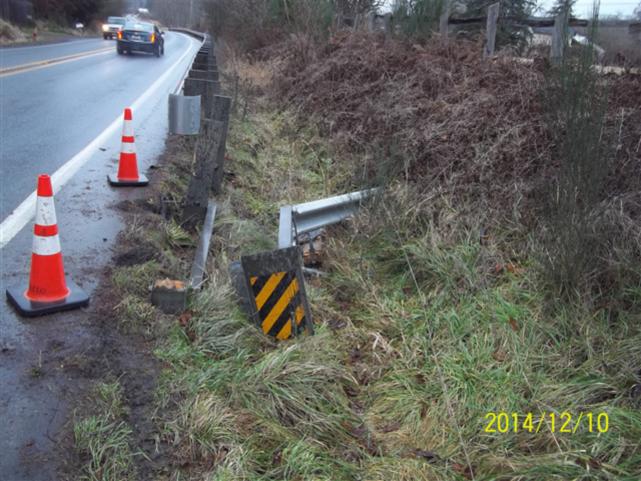

## **REPAIR COST ESTIMATE**

|                                                                     |           |                             |        |                           | K1E421     |  |
|---------------------------------------------------------------------|-----------|-----------------------------|--------|---------------------------|------------|--|
| OCATION OF DAMAGE PROPERTY:                                         |           | COUNTY                      |        | DAMAGE CODE               |            |  |
| SR 203 Begin MP: 4.70 Dir: Northbound NB 203 a<br>NE 24th St        | at        | 17 King                     |        | 31 Guardrail, Leading End |            |  |
| DATE DAMAGE OCCURRED OR OBSERVED:                                   | DESC      | RIPTION O                   | F DAMA | AGES                      |            |  |
| 12/08/2014 OCCURRED                                                 | Guardr    | Guardrail leading end       |        |                           |            |  |
| NAME AND ADDRESS OF OWNER:                                          | NAME      | NAME AND ADDRESS OF DRIVER: |        |                           |            |  |
| B a er                                                              |           |                             |        |                           |            |  |
| YEAR, MAKE, TYPE OF VEHICLE: LICENSE:                               | DAMA      | GE TAG:                     | POLICE | DIV:                      | BADGE:     |  |
| 2006 Dodge Ram                                                      |           | Washingt                    |        | gton State Patrol 368     |            |  |
| REPAIR COST                                                         | DISTRIBUT | TON ESTIN                   | IATE   |                           |            |  |
| LABOR DESCRIPTION                                                   | QTY       | REG. HO                     | DURS   | O/T HOURS                 | AMOUNT     |  |
| Maintenance Lead Tech.                                              | 1         | 5.0                         |        |                           | \$259.72   |  |
| Maintenance Tech. 2                                                 | 1         | 6.0                         |        |                           | \$266.58   |  |
| Maintenance Tech. 2                                                 | 3         | 4.0                         | ١      |                           | \$533.16   |  |
| Maintenance Tech. 3                                                 | 1         | 4.0                         |        |                           | \$183.81   |  |
| TOTAL LABOR ESTIMATE:                                               |           |                             |        | -                         | \$1,243.27 |  |
| EQUIPMENT TYPE                                                      |           | QTY                         |        | HOURS                     | AMOUNT     |  |
| 0401 - Truck; 15,000 GVW; without plow (From subcla                 | ss 0601)  | 1                           |        | 4.0                       | \$35.05    |  |
| 0506 - 1 Ton; Crew Cab; Gasoline; 4x4                               |           | 1                           |        | 4.0                       | \$24.05    |  |
| 0507 - 1 Ton; Crew Cab; Diesel; 4x2                                 |           | 1                           |        | 4.0                       | \$30.18    |  |
| 0531 - ¾ Ton; Regular Cab; Diesel; 4x2                              |           | 1                           |        | 4.0                       | \$23.48    |  |
| 1004 - Tilt Trailer; 12,000 Lbs                                     |           | 1                           |        | 4.0                       | \$4.47     |  |
| 1206 - Backhoe; Excavator; Compact; Track Mounted; Operating Weight | 7-8K      | 1                           |        | 4.0                       | \$13.49    |  |
| TOTAL EQUIPMENT ESTIMATE:                                           |           |                             |        | 1                         | \$130.72   |  |
| MATERIAL TYPE                                                       |           |                             |        | QTY                       | AMOUNT     |  |
| Anchor Panel, SKT-350, Type 31, 15'7-1/2"                           |           |                             |        |                           | \$281.83   |  |
| ET 2000 Type 31 mud post                                            |           |                             |        |                           | \$31.73    |  |
| GR End Impact head SKT-350 31 SYS S3000                             |           |                             |        |                           | \$1,079.32 |  |
| Guardrail, Type 31                                                  |           |                             |        |                           | \$144.81   |  |
| TOTAL MATERIAL ESTIMATE:                                            |           |                             |        | <u>'</u>                  | \$1,537.68 |  |