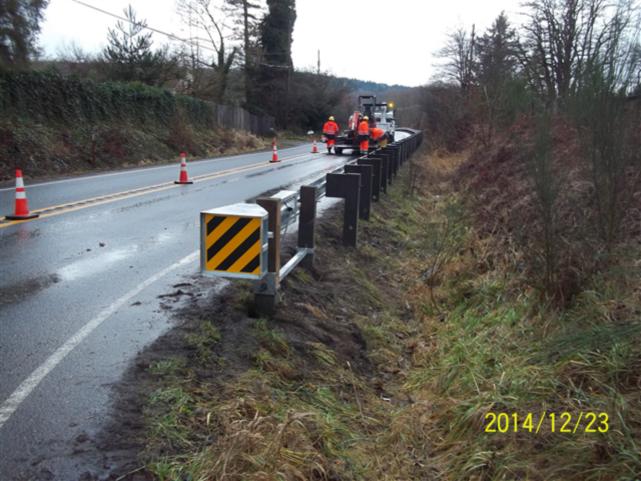

## REPAIR COST ESTIMATE

| Department of Transportation REPAIR COST ESTI              |             |                                                                                                              |           |                           |  |  |
|------------------------------------------------------------|-------------|--------------------------------------------------------------------------------------------------------------|-----------|---------------------------|--|--|
|                                                            |             |                                                                                                              |           | K1E421                    |  |  |
| LOCATION OF DAMAGE PROPERTY:                               |             | COUNTY                                                                                                       | DAM       | DAMAGE CODE               |  |  |
| SR 203 Begin MP: 4.70 Dir: Northbound NB 203 at NE 24th St |             | 17 King                                                                                                      | 31 Guardı | 31 Guardrail, Leading End |  |  |
| MISCELLANEOUS CHARGES - I                                  | DESCRIPTION |                                                                                                              | QTY       | AMOUNT                    |  |  |
|                                                            |             |                                                                                                              |           | \$0.00                    |  |  |
| TOTAL MISCELLANEOUS ESTI                                   | MATE:       |                                                                                                              |           | \$0.00                    |  |  |
| TOTAL CHARGES:                                             |             |                                                                                                              |           | \$2,911.68                |  |  |
| MAINT. AREA LOCATION:                                      | ORG CODE:   | CONT. SECTION                                                                                                | JOB NO:   |                           |  |  |
| Area 5 Bellevue                                            | 415510      | A51203                                                                                                       | K1E421    |                           |  |  |
| SUBMITTED BY:                                              | DATE:       |                                                                                                              |           |                           |  |  |
| Donald Nelson                                              | 12/31/2014  |                                                                                                              |           |                           |  |  |
| APPROVED BY:                                               | DATE:       | OFFICE USE ONLY:                                                                                             |           |                           |  |  |
| Jim McBride                                                | 12/31/2014  | Estimate Only: N Accident Rpt: E383829 Revised Estimate: N Work Completed: Y Work Completed Date: 12/23/2014 |           |                           |  |  |