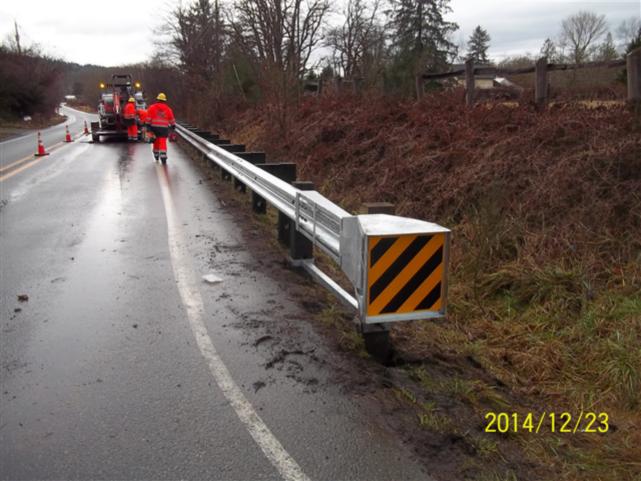

## REPAIR COST ESTIMATE

| Department of Transportation REPAIR COST ESTI              |             |                                                                                                              |           |                           |  |  |
|------------------------------------------------------------|-------------|--------------------------------------------------------------------------------------------------------------|-----------|---------------------------|--|--|
|                                                            |             |                                                                                                              |           | K1E421                    |  |  |
| LOCATION OF DAMAGE PROPERTY:                               |             | COUNTY                                                                                                       | DAM       | DAMAGE CODE               |  |  |
| SR 203 Begin MP: 4.70 Dir: Northbound NB 203 at NE 24th St |             | 17 King                                                                                                      | 31 Guardı | 31 Guardrail, Leading End |  |  |
| MISCELLANEOUS CHARGES - I                                  | DESCRIPTION |                                                                                                              | QTY       | AMOUNT                    |  |  |
|                                                            |             |                                                                                                              |           | \$0.00                    |  |  |
| TOTAL MISCELLANEOUS ESTI                                   | MATE:       |                                                                                                              |           | \$0.00                    |  |  |
| TOTAL CHARGES:                                             |             |                                                                                                              |           | \$2,911.68                |  |  |
| MAINT. AREA LOCATION:                                      | ORG CODE:   | CONT. SECTION                                                                                                | JOB NO:   |                           |  |  |
| Area 5 Bellevue                                            | 415510      | A51203                                                                                                       | K1E421    |                           |  |  |
| SUBMITTED BY:                                              | DATE:       |                                                                                                              |           |                           |  |  |
| Donald Nelson                                              | 12/31/2014  |                                                                                                              |           |                           |  |  |
| APPROVED BY:                                               | DATE:       | OFFICE USE ONLY:                                                                                             |           |                           |  |  |
| Jim McBride                                                | 12/31/2014  | Estimate Only: N Accident Rpt: E383829 Revised Estimate: N Work Completed: Y Work Completed Date: 12/23/2014 |           |                           |  |  |