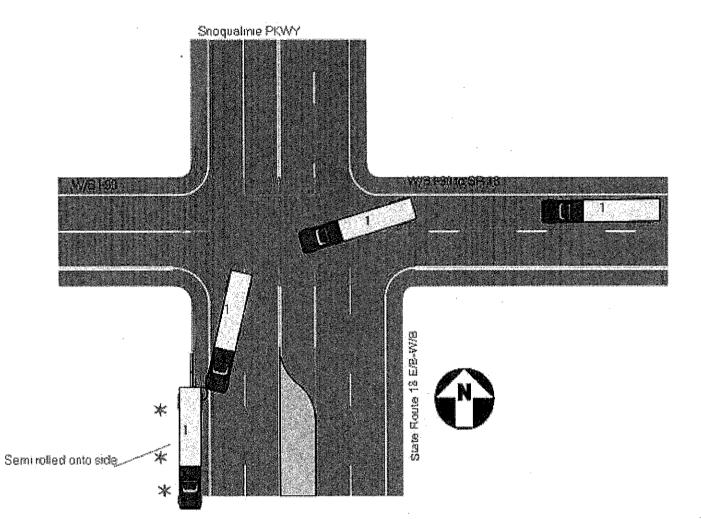

## Narrative

Unit 1 was traveling from W/B I-90 to W/B SR 18 in lane 1 of 2. According to witnesses unit 1 had a red light and was traveling too fast while making the left turn onto SR 18. During the left turn unit 1 rolled over onto the right side and came to rest blocking lane 1 of 2 W/B SR 18 at I-90