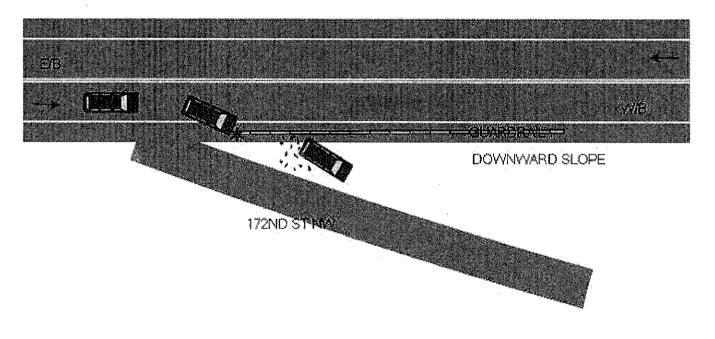

## **Narrative**

VEH1 was traveling W/B on SR531 at mp1 during ideal traffic and weather conditions. VEH1 veered to the right striking the steel guardrail with the front-end of the vehicle. VEH1 curled the guardrail backwards as it continued to the right. VEH1 launched from the road/shoulder surface to the ground surface below approximately 20ft downwards adjacent 172nd St NW. Driver of VEH1 advised she was reaching for something on the passenger side of her vehicle when she apparently drifted to the right.

Report Number: E356364

SR 531 @ MP1