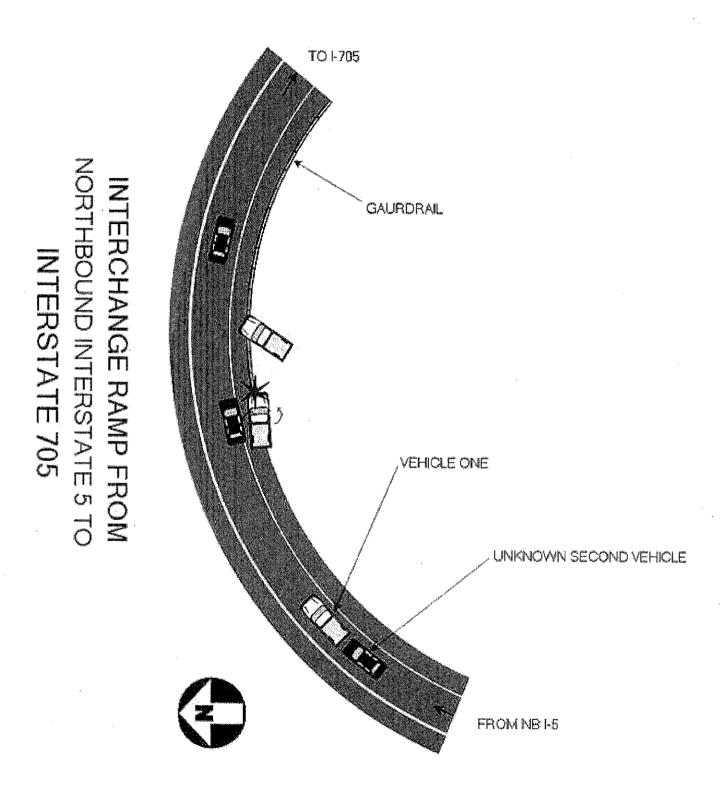

ÇASE#

REPORT NO.

E376684

....

14-019807

|                                       |                   | ADDI              | TIONAL        | PERSOI      | <u>VS_INVC</u>                        | LVE  | D (PASSE         | NGE   | RS AND/    | OR V  | VITNESSE      | 8 ONLY)            |           |              |         |                                   |     |
|---------------------------------------|-------------------|-------------------|---------------|-------------|---------------------------------------|------|------------------|-------|------------|-------|---------------|--------------------|-----------|--------------|---------|-----------------------------------|-----|
| NAME<br>(LAST, FIRST, MIDDLE INITIAL) | L                 | and the second    | locard flores |             |                                       |      |                  |       | -          | -     |               |                    |           |              |         |                                   |     |
| ADDRESS A PHONE I                     |                   |                   |               | 7           |                                       |      |                  |       |            |       | sex M         | D.О.В.<br>мморуууу |           | -            |         | 4                                 |     |
| PASSENGER WITNESS                     | UNIT#             | 1                 | SEAT<br>POS.  | 3           | AIRBAG                                | 2    | RESTR.           | 9     | EJECT      | 1     | HELMET<br>USE | INJURY<br>CLASS    | 1         | ATURE OF IN  | JURIE   | 8                                 |     |
| NAME<br>(LAST, FIRST, MIDDLE INITIAL) | D                 |                   |               |             |                                       |      |                  |       |            |       |               |                    |           |              |         |                                   |     |
| ADDRESS & PHONE                       |                   | erogra rationales |               |             |                                       |      |                  |       |            |       | sex F         | D.O.B.<br>MMODYYYY | <b>-</b>  |              |         |                                   |     |
| PASSENGER 🗸 WITNESS                   | UNIT #            | 2                 | SEAT<br>POS.  | 3 .         | AIRBAG                                | 2    | RESTR.           | 4     | EJECT      | 1     | HELMET<br>USE | 1NJURY<br>CLASS    | 1         | NATURE OF IN | IJURIE  | S                                 |     |
| NAME<br>(LAST, FIRST, MIDDLE (NITIAL) |                   |                   |               |             |                                       |      |                  |       |            |       |               |                    |           |              |         |                                   |     |
| ADDRESS & CHONE #                     |                   |                   |               | ***         |                                       |      |                  |       |            |       | SEX F         | D.O.B.<br>MMODYYYY |           | _            |         |                                   |     |
| PASSENGER  WITNESS                    | UNIT#             | . 2               | SEAT<br>POS.  | 4           | AIRBAG                                | 2    | RESTR.           | 4     | EJECT      | 1     | HELMET<br>USE | INJURY<br>CLASS    | 1 [       | NATURE OF IN | JURIE   | s                                 |     |
|                                       |                   |                   |               |             |                                       | DI   | AGRA             | М     |            | ,     | ' · · · · ·   |                    |           |              |         |                                   |     |
|                                       |                   |                   |               |             |                                       |      |                  |       |            |       |               |                    |           | 1            | NDIC    | ATE NO                            | BTH |
| Please see sub                        | sequent           | diagra            | am pa         | age         |                                       |      |                  |       |            |       |               |                    |           |              | HY      | ARROV                             | v   |
|                                       |                   |                   |               |             |                                       |      |                  |       |            |       |               | ,                  |           |              |         | $\frac{\mathcal{I}}{\mathcal{I}}$ |     |
|                                       |                   |                   |               |             |                                       |      |                  |       |            |       |               |                    |           |              |         |                                   |     |
|                                       | Sy i              |                   |               |             |                                       |      |                  |       |            |       | j.gr          |                    |           |              |         |                                   |     |
|                                       |                   |                   |               |             |                                       |      |                  |       |            |       |               |                    |           |              |         |                                   |     |
|                                       |                   |                   |               |             |                                       |      |                  |       |            |       | •             |                    |           |              |         |                                   |     |
|                                       |                   |                   |               |             |                                       |      |                  |       |            |       |               |                    |           |              |         |                                   |     |
|                                       |                   |                   |               |             |                                       |      | -                |       |            |       |               |                    |           | •            |         |                                   |     |
|                                       |                   |                   |               |             |                                       |      |                  |       |            |       |               |                    |           |              |         |                                   |     |
|                                       |                   |                   |               |             |                                       |      |                  |       |            |       | •             |                    |           |              |         |                                   |     |
|                                       |                   | <del> </del>      |               |             |                                       |      |                  |       |            |       |               |                    |           |              |         |                                   |     |
| Di                                    | 1                 |                   |               |             |                                       | N/   | ARRAT            | IVE   |            |       |               |                    |           |              |         |                                   |     |
| Please see sub                        | sequent           | narra             | tive p        | age(s)      |                                       |      |                  |       |            |       |               |                    |           |              |         |                                   |     |
|                                       |                   |                   |               |             |                                       |      |                  |       |            |       |               |                    |           |              |         |                                   |     |
|                                       |                   |                   |               |             |                                       |      | <del>,</del> ,   |       |            |       |               |                    |           | •            |         |                                   |     |
| *****                                 |                   |                   |               |             | · · · · · · · · · · · · · · · · · · · |      |                  |       | •          |       |               |                    |           |              |         |                                   |     |
| ·                                     |                   |                   |               |             |                                       |      |                  |       |            |       |               |                    |           |              |         |                                   |     |
| ! CERTIFY (DECLARE) UNDE              | D DENIALTY AS     | DED II IDV        | LINDER        | THE LAW     | ( AE TUE (                            | STAT | E OE WAS         | LINIO | r∧n π⊔ פ   | rtur  | EUDEUU        | ING IS TOUE 44     | በን ሶስርነር፣ | OT (DOW)     | n ( 7/1 | Ode)                              |     |
| D. HINCHLIFF                          | n FENALI I OF     | -renyUHY          | JINDEK        | IUC TAAAS   | OF THE                                | ıΑΠ  | e of was<br>11/2 |       |            | IHE   | FUREGU        | ING IQ (RUE AN     | IU GORRE  | ∪ I. (HGVY ! | 9A.12   | 085)                              |     |
| INVESTIGATING OFFICER'S SI            | GNATURE           |                   | ÜNIT          | FOR DIST. C | ET                                    |      | DATE             |       |            |       | PLA           | CE SIGNED          |           |              |         |                                   |     |
| APPROVED BY Foster, S                 | gt. Darin 1       | 171               |               |             |                                       |      |                  |       |            | DATE  |               |                    |           |              |         |                                   |     |
| BADGE OR ID# 815                      |                   | ORI#              | WAV           | VSP060      | 06                                    |      |                  | TIA   | E POLICE D | SPATO | CHED 12       | :27 AM             | TIME POLI | CE ARRIVE    | D 1     | 2:41                              | AM  |
| PART B so                             | 16-345-160 B (7/0 | el                |               |             |                                       |      |                  |       |            |       |               |                    | _         | T            | 2       | ٦٠٠                               |     |