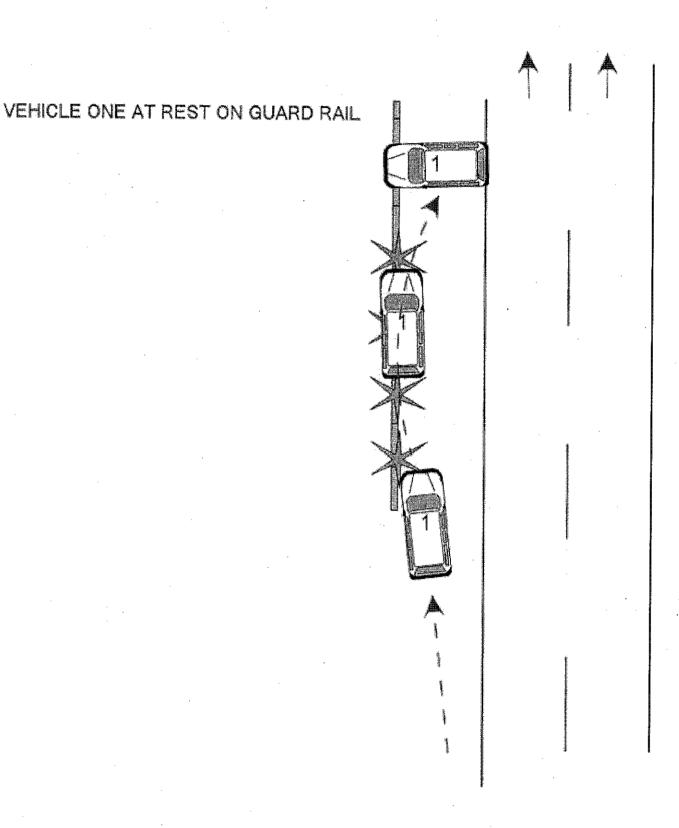

ÇASE#

REPORT NO.

E376684

....

14-019807

|                                       |                   | ADDI              | TIONAL        | PERSOI      | <u>VS_INVC</u>                        | LVE  | D (PASSE         | NGE   | RS AND/    | OR V  | VITNESSE      | 8 ONLY)            |           |              |         |                                   |     |
|---------------------------------------|-------------------|-------------------|---------------|-------------|---------------------------------------|------|------------------|-------|------------|-------|---------------|--------------------|-----------|--------------|---------|-----------------------------------|-----|
| NAME<br>(LAST, FIRST, MIDDLE INITIAL) | L                 | and the second    | locard flores |             |                                       |      |                  |       | -          | -     |               |                    |           |              |         |                                   |     |
| ADDRESS A PHONE I                     |                   |                   |               | 7           |                                       |      |                  |       |            |       | sex M         | D.О.В.<br>мморуууу |           | -            |         | 4                                 |     |
| PASSENGER WITNESS                     | UNIT#             | 1                 | SEAT<br>POS.  | 3           | AIRBAG                                | 2    | RESTR.           | 9     | EJECT      | 1     | HELMET<br>USE | INJURY<br>CLASS    | 1         | ATURE OF IN  | JURIE   | 8                                 |     |
| NAME<br>(LAST, FIRST, MIDDLE INITIAL) | D                 |                   |               |             |                                       |      |                  |       |            |       |               |                    |           |              |         |                                   |     |
| ADDRESS & PHONE                       |                   | erogra rationales |               |             |                                       |      |                  |       |            |       | sex F         | D.O.B.<br>MMODYYYY | <b>-</b>  |              |         |                                   |     |
| PASSENGER 🗸 WITNESS                   | UNIT #            | 2                 | SEAT<br>POS.  | 3 .         | AIRBAG                                | 2    | RESTR.           | 4     | EJECT      | 1     | HELMET<br>USE | 1NJURY<br>CLASS    | 1         | NATURE OF IN | IJURIE  | S                                 |     |
| NAME<br>(LAST, FIRST, MIDDLE (NITIAL) |                   |                   |               |             |                                       |      |                  |       |            |       |               |                    |           |              |         |                                   |     |
| ADDRESS & CHONE #                     |                   |                   |               | ***         |                                       |      |                  |       |            |       | SEX F         | D.O.B.<br>MMODYYYY |           | _            |         |                                   |     |
| PASSENGER  WITNESS                    | UNIT#             | . 2               | SEAT<br>POS.  | 4           | AIRBAG                                | 2    | RESTR.           | 4     | EJECT      | 1     | HELMET<br>USE | INJURY<br>CLASS    | 1 [       | NATURE OF IN | JURIE   | s                                 |     |
|                                       |                   |                   |               |             |                                       | DI   | AGRA             | М     |            | ,     | ' · · · · ·   |                    |           |              |         |                                   |     |
|                                       |                   |                   |               |             |                                       |      |                  |       |            |       |               |                    |           | 1            | NDIC    | ATE NO                            | BTH |
| Please see sub                        | sequent           | diagra            | am pa         | age         |                                       |      |                  |       |            |       |               |                    |           |              | HY      | ARROV                             | v   |
|                                       |                   |                   |               |             |                                       |      |                  |       |            |       |               | ,                  |           |              |         | $\frac{\mathcal{I}}{\mathcal{I}}$ |     |
|                                       |                   |                   |               |             |                                       |      |                  |       |            |       |               |                    |           |              |         |                                   |     |
|                                       | Sy i              |                   |               |             |                                       |      |                  |       |            |       | j.gr          |                    |           |              |         |                                   |     |
|                                       |                   |                   |               |             |                                       |      |                  |       |            |       |               |                    |           |              |         |                                   |     |
|                                       |                   |                   |               |             |                                       |      |                  |       |            |       | •             |                    |           |              |         |                                   |     |
|                                       |                   |                   |               |             |                                       |      |                  |       |            |       |               |                    |           |              |         |                                   |     |
|                                       |                   |                   |               |             |                                       |      | -                |       |            |       |               |                    |           | •            |         |                                   |     |
|                                       |                   |                   |               |             |                                       |      |                  |       |            |       |               |                    |           |              |         |                                   |     |
|                                       |                   |                   |               |             |                                       |      |                  |       |            |       | •             |                    |           |              |         |                                   |     |
|                                       |                   | <del> </del>      |               |             |                                       |      |                  |       |            |       |               |                    |           |              |         |                                   |     |
| Di                                    | 1                 |                   |               |             |                                       | N/   | ARRAT            | IVE   |            |       |               |                    |           |              |         |                                   |     |
| Please see sub                        | sequent           | narra             | tive p        | age(s)      |                                       |      |                  |       |            |       |               |                    |           |              |         |                                   |     |
|                                       |                   |                   |               |             |                                       |      |                  |       |            |       |               |                    |           |              |         |                                   |     |
|                                       |                   |                   |               |             |                                       |      | <del>,</del> ,   |       |            |       |               |                    |           | •            |         |                                   |     |
| *****                                 |                   |                   |               |             | · · · · · · · · · · · · · · · · · · · |      |                  |       | •          |       |               |                    |           |              |         |                                   |     |
| ·                                     |                   |                   |               |             |                                       |      |                  |       |            |       |               |                    |           |              |         |                                   |     |
| ! CERTIFY (DECLARE) UNDE              | D DENIALTY AS     | DED II IDV        | LINDER        | THE LAW     | ( AE TUE (                            | STAT | E OE WAS         | LINIO | r∧n π⊔ פ   | rtur  | EUDEUU        | ING IS TOUE 44     | በን ሶስርነር፣ | OT (DOW)     | n ( 7/1 | Ode)                              |     |
| D. HINCHLIFF                          | n FENALI I OF     | -renyUHY          | JINDEK        | IUC TAAAS   | OF THE                                | ıΑΠ  | e of was<br>11/2 |       |            | IHE   | FUREGU        | ING IQ (RUE AN     | IU GORRE  | ∪ I. (HGVY ! | 9A.12   | 085)                              |     |
| INVESTIGATING OFFICER'S SI            | GNATURE           |                   | ÜNIT          | FOR DIST. C | ET                                    |      | DATE             |       |            |       | PLA           | CE SIGNED          |           |              |         |                                   |     |
| APPROVED BY Foster, S                 | gt. Darin 1       | 171               |               |             |                                       |      |                  |       |            | DATE  |               |                    |           |              |         |                                   |     |
| BADGE OR ID# 815                      |                   | ORI#              | WAV           | VSP060      | 06                                    |      |                  | TIA   | E POLICE D | SPATO | CHED 12       | :27 AM             | TIME POLI | CE ARRIVE    | D 1     | 2:41                              | AM  |
| PART B so                             | 16-345-160 B (7/0 | el                |               |             |                                       |      |                  |       |            |       |               |                    | _         | T            | 2       | ٦٠٠                               |     |