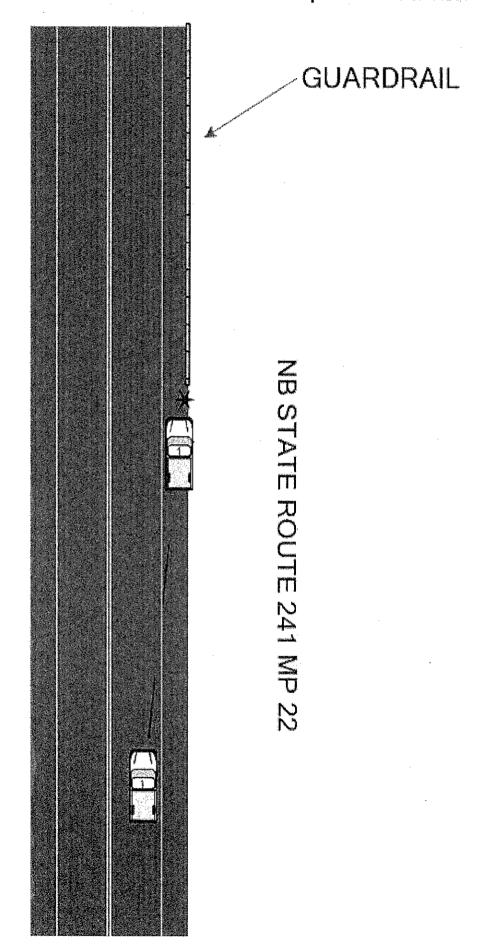

ÇASE#

REPORT NO.

E376684

....

14-019807

|                                       |                   | ADDI              | TIONAL        | PERSOI      | <u>VS_INVC</u>                        | LVE  | D (PASSE         | NGE   | RS AND/    | OR V  | VITNESSE      | 8 ONLY)            |           |              |         |                                   |     |
|---------------------------------------|-------------------|-------------------|---------------|-------------|---------------------------------------|------|------------------|-------|------------|-------|---------------|--------------------|-----------|--------------|---------|-----------------------------------|-----|
| NAME<br>(LAST, FIRST, MIDDLE INITIAL) | L                 | and the second    | locard flores |             |                                       |      |                  |       | -          | -     |               |                    |           |              |         |                                   |     |
| ADDRESS A PHONE I                     |                   |                   |               | 7           |                                       |      |                  |       |            |       | sex M         | D.О.В.<br>мморуууу |           | -            |         | 4                                 |     |
| PASSENGER WITNESS                     | UNIT#             | 1                 | SEAT<br>POS.  | 3           | AIRBAG                                | 2    | RESTR.           | 9     | EJECT      | 1     | HELMET<br>USE | INJURY<br>CLASS    | 1         | ATURE OF IN  | JURIE   | 8                                 |     |
| NAME<br>(LAST, FIRST, MIDDLE INITIAL) | D                 |                   |               |             |                                       |      |                  |       |            |       |               |                    |           |              |         |                                   |     |
| ADDRESS & PHONE                       |                   | erogra rationales |               |             |                                       |      |                  |       |            |       | sex F         | D.O.B.<br>MMODYYYY | <b>-</b>  |              |         |                                   |     |
| PASSENGER 🗸 WITNESS                   | UNIT #            | 2                 | SEAT<br>POS.  | 3 .         | AIRBAG                                | 2    | RESTR.           | 4     | EJECT      | 1     | HELMET<br>USE | 1NJURY<br>CLASS    | 1         | NATURE OF IN | IJURIE  | S                                 |     |
| NAME<br>(LAST, FIRST, MIDDLE (NITIAL) |                   |                   |               |             |                                       |      |                  |       |            |       |               |                    |           |              |         |                                   |     |
| ADDRESS & CHONE #                     |                   |                   |               | ***         |                                       |      |                  |       |            |       | SEX F         | D.O.B.<br>MMODYYYY |           | _            |         |                                   |     |
| PASSENGER  WITNESS                    | UNIT#             | . 2               | SEAT<br>POS.  | 4           | AIRBAG                                | 2    | RESTR.           | 4     | EJECT      | 1     | HELMET<br>USE | INJURY<br>CLASS    | 1 [       | NATURE OF IN | JURIE   | s                                 |     |
|                                       |                   |                   |               |             |                                       | DI   | AGRA             | М     |            | ,     | ' · · · · ·   |                    |           |              |         |                                   |     |
|                                       |                   |                   |               |             |                                       |      |                  |       |            |       |               |                    |           | 1            | NDIC    | ATE NO                            | BTH |
| Please see sub                        | sequent           | diagra            | am pa         | age         |                                       |      |                  |       |            |       |               |                    |           |              | HY      | ARROV                             | v   |
|                                       |                   |                   |               |             |                                       |      |                  |       |            |       |               | ,                  |           |              |         | $\frac{\mathcal{I}}{\mathcal{I}}$ |     |
|                                       |                   |                   |               |             |                                       |      |                  |       |            |       |               |                    |           |              |         |                                   |     |
|                                       | Sy i              |                   |               |             |                                       |      |                  |       |            |       | j.gr          |                    |           |              |         |                                   |     |
|                                       |                   |                   |               |             |                                       |      |                  |       |            |       |               |                    |           |              |         |                                   |     |
|                                       |                   |                   |               |             |                                       |      |                  |       |            |       | •             |                    |           |              |         |                                   |     |
|                                       |                   |                   |               |             |                                       |      |                  |       |            |       |               |                    |           |              |         |                                   |     |
|                                       |                   |                   |               |             |                                       |      | -                |       |            |       |               |                    |           | •            |         |                                   |     |
|                                       |                   |                   |               |             |                                       |      |                  |       |            |       |               |                    |           |              |         |                                   |     |
|                                       |                   |                   |               |             |                                       |      |                  |       |            |       | •             |                    |           |              |         |                                   |     |
|                                       |                   | <del> </del>      |               |             |                                       |      |                  |       |            |       |               |                    |           |              |         |                                   |     |
| Di                                    | 1                 |                   |               |             |                                       | N/   | ARRAT            | IVE   |            |       |               |                    |           |              |         |                                   |     |
| Please see sub                        | sequent           | narra             | tive p        | age(s)      |                                       |      |                  |       |            |       |               |                    |           |              |         |                                   |     |
|                                       |                   |                   |               |             |                                       |      |                  |       |            |       |               |                    |           |              |         |                                   |     |
|                                       |                   |                   |               |             |                                       |      | <del>,</del> ,   |       |            |       |               |                    |           | •            |         |                                   |     |
| *****                                 |                   |                   |               |             | · · · · · · · · · · · · · · · · · · · |      |                  |       | •          |       |               |                    |           |              |         |                                   |     |
| ·                                     |                   |                   |               |             |                                       |      |                  |       |            |       |               |                    |           |              |         |                                   |     |
| ! CERTIFY (DECLARE) UNDE              | D DENIALTY AS     | DED II IDV        | LINDER        | THE LAW     | ( AE TUE (                            | STAT | E OE WAS         | LINIO | r∧n π⊔ פ   | rtur  | EUDEUU        | ING IS TOUE 44     | በን ሶስርነር፣ | OT (DOW)     | n ( 7/1 | Ode)                              |     |
| D. HINCHLIFF                          | n FENALI I OF     | -renyUHY          | JINDEK        | IUC TAAAS   | OF THE                                | ıΑΠ  | e of was<br>11/2 |       |            | IHE   | FUREGU        | ING IQ (RUE AN     | IU GORRE  | ∪ I. (HGVY ! | 9A.12   | 085)                              |     |
| INVESTIGATING OFFICER'S SI            | GNATURE           |                   | ÜNIT          | FOR DIST. C | ET                                    |      | DATE             |       |            |       | PLA           | CE SIGNED          |           |              |         |                                   |     |
| APPROVED BY Foster, S                 | gt. Darin 1       | 171               |               |             |                                       |      |                  |       |            | DATE  |               |                    |           |              |         |                                   |     |
| BADGE OR ID# 815                      |                   | ORI#              | WAV           | VSP060      | 06                                    |      |                  | TIA   | E POLICE D | SPATO | CHED 12       | :27 AM             | TIME POLI | CE ARRIVE    | D 1     | 2:41                              | AM  |
| PART B so                             | 16-345-160 B (7/0 | el                |               |             |                                       |      |                  |       |            |       |               |                    | _         | T            | 2       | ٦٠٠                               |     |