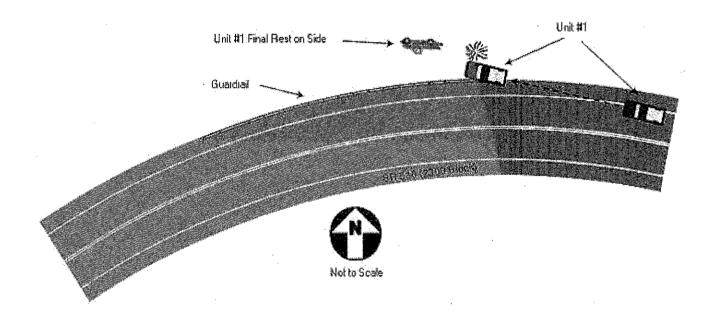

#### **Narrative**

V-1 was traveling on the interchange ramp from E/B SR 14 to N/B l-205 and in lane # 1 of 1. V-1 left the roadway to the left and then overcorrected to the right. V-1 began to rotate in a clockwise direction as it crossed the road to its right. V-1 impacted a guard rail attenuator on the right side of the road with is left rear side.