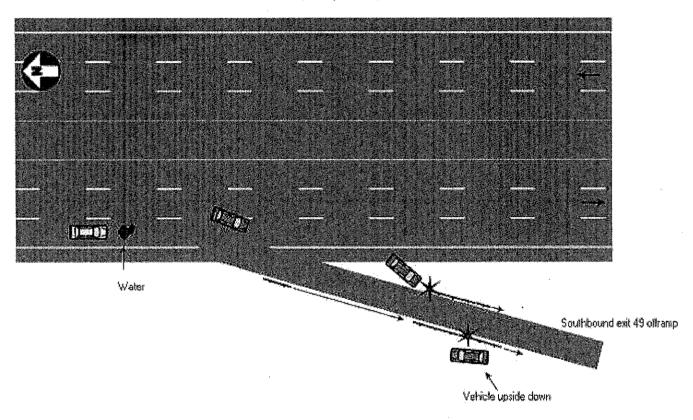

#### **Narrative**

V-1 was traveling on the interchange ramp from E/B SR 14 to N/B l-205 and in lane # 1 of 1. V-1 left the roadway to the left and then overcorrected to the right. V-1 began to rotate in a clockwise direction as it crossed the road to its right. V-1 impacted a guard rail attenuator on the right side of the road with is left rear side.