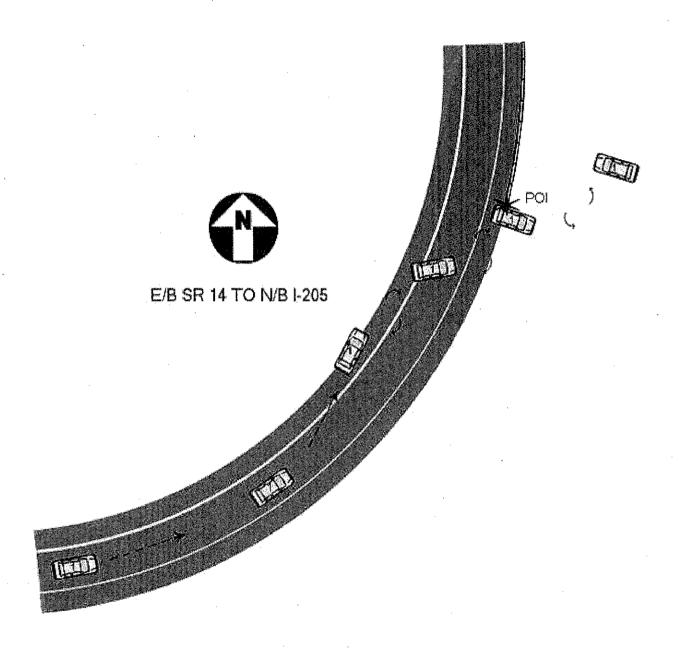

#### **Narrative**

V-1 was traveling on the interchange ramp from E/B SR 14 to N/B l-205 and in lane # 1 of 1. V-1 left the roadway to the left and then overcorrected to the right. V-1 began to rotate in a clockwise direction as it crossed the road to its right. V-1 impacted a guard rail attenuator on the right side of the road with is left rear side.