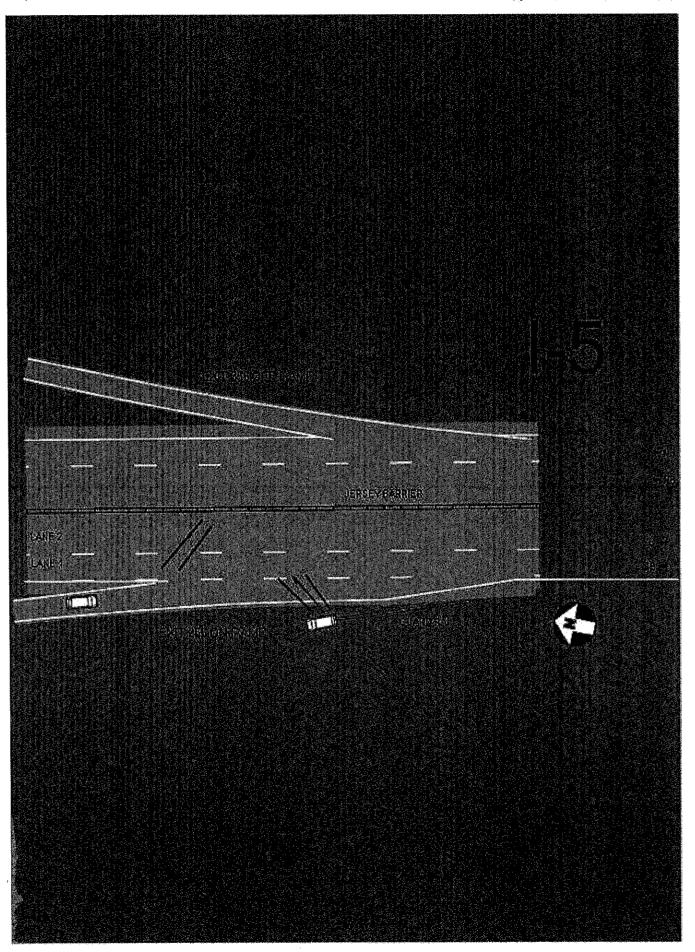

#### **Narrative**

V-1 was traveling on the interchange ramp from E/B SR 14 to N/B l-205 and in lane # 1 of 1. V-1 left the roadway to the left and then overcorrected to the right. V-1 began to rotate in a clockwise direction as it crossed the road to its right. V-1 impacted a guard rail attenuator on the right side of the road with is left rear side.