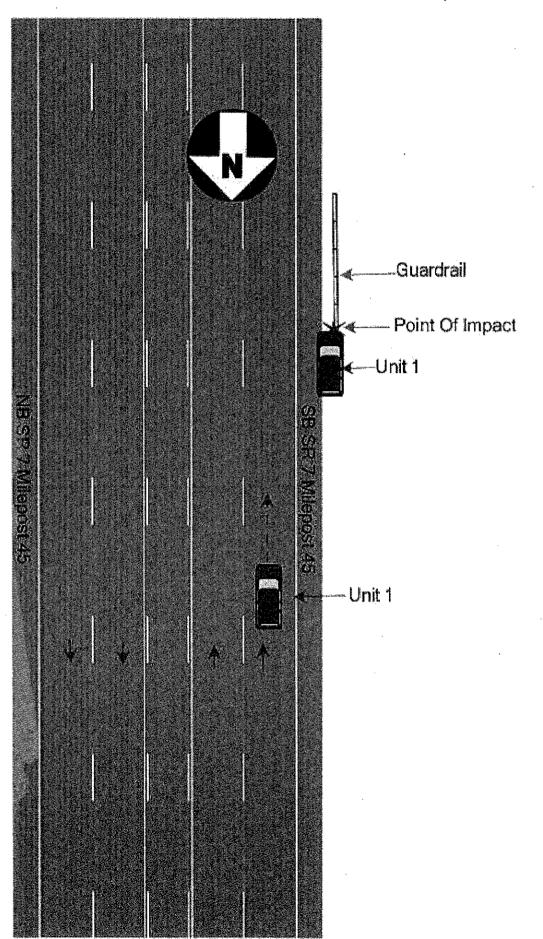

#### **Narrative**

V-1 was traveling on the interchange ramp from E/B SR 14 to N/B l-205 and in lane # 1 of 1. V-1 left the roadway to the left and then overcorrected to the right. V-1 began to rotate in a clockwise direction as it crossed the road to its right. V-1 impacted a guard rail attenuator on the right side of the road with is left rear side.