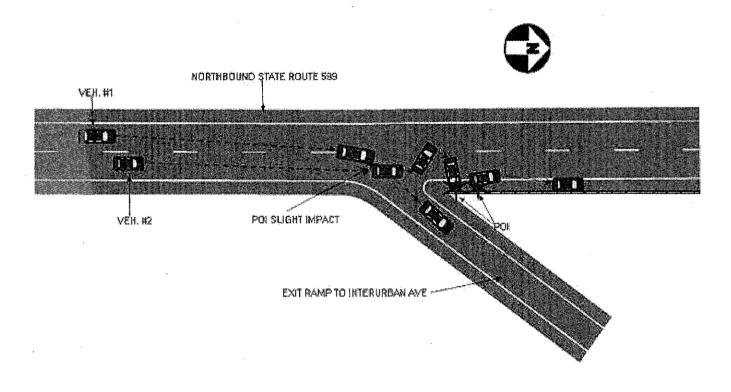

#### **Narrative**

V-1 was traveling on the interchange ramp from E/B SR 14 to N/B l-205 and in lane # 1 of 1. V-1 left the roadway to the left and then overcorrected to the right. V-1 began to rotate in a clockwise direction as it crossed the road to its right. V-1 impacted a guard rail attenuator on the right side of the road with is left rear side.