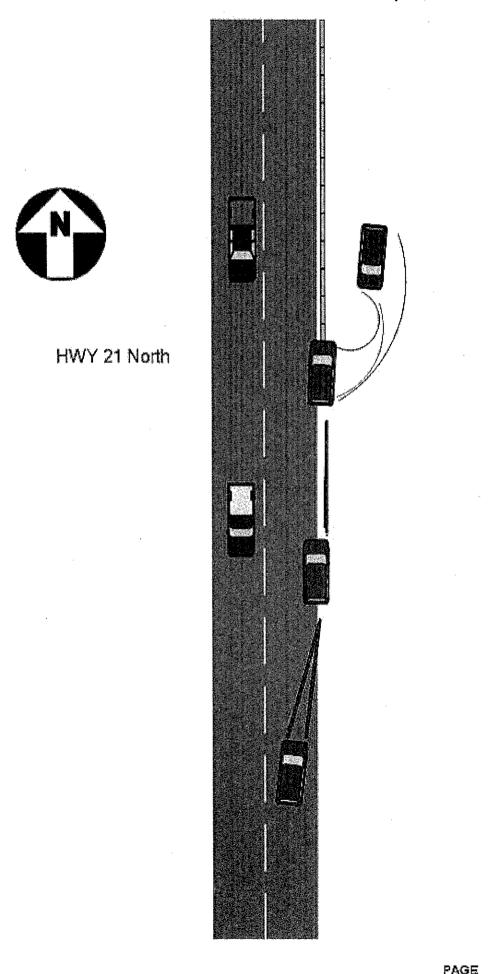

<del>or a</del>s e<del>vide</del>n

4

NCE

ADDITIONAL PERSONS INVOLVED (PASSENGERS AND/OR WITNESSES ONLY) NAME (LAST, FIRST, MIDDLE INITIAL) ADDRESS & PHONE # D.O.B. MMODYYYY SEX NATURE OF INJURIES HELMET USE INJURY CLASS SEAT POS. UNIT # AIRBAG RESTR. EJECT PASSENGER WITNESS NAME (LAST, FIRST, MIDDLE (NITIAL) ADDRESS & PHONE # D.O.B. MM00YYYY SEX NATURE OF INJURIES SEAT POS. HELMET INJURY CLASS PASSENGER WITNESS ] UNIT# AIRBAG RESTR. EJECT NAME (LAST, FIRST, MIDDLE INITIAL) ADDRESS & PHONE # D.O.B. MMDDYYYY SEX NATURE OF INJURIES HELMET USE INJURY CLASS SEAT POS. UNIT # PASSENGER WITNESS AIRBAG RESTR. EJECT DIAGRAM INDICATE NORTH BY ARROW Please see subsequent diagram page NARRATIVE Please see subsequent narrative page(s) I CERTIFY (DECLARE) UNDER PENALTY OF PERJURY UNDER THE LAWS OF THE STATE OF WASHINGTON THAT THE FOREGOING IS TRUE AND CORRECT. (ROW 9A.72.085) D. SHELBY 12/13/2013 INVESTIGATING OFFICER'S SIGNATURE UNIT OR DIST, DET PLACE SIGNED DATED APPROVED BY DATE Caiola, C. 603 TIME POLICE DISPATCHED 9:19 AM BADGE OR ID # 1146 ORI# WAWSP0706 TIME POLICE ARRIVED 9:28 AM PART B 3000-345-160 R (7/06) 2

UNDER 23 UNITED STATES CODE – SECTION 409, THIS DATA CANNOT BE USED IN DISCOVERY

AT TRIAL IN ANY ACTION FOR DAMAGES AGAINST THE WSDOT, OR ANY JURISDICTIONS INVOLVED IN THE DATA

UNIT #1 WAS TRAVELING EB ON SR 2 NEAR MP 11. THE DRIVER SAID THAT THE DASH BOARD IN THE VEHICLE STARTED FLASHING AND SUSPENSION LOWERED. THE DRIVER WAS TRAVELING TOO FAST TO CONTROL HIS VEHICLE IN A SAFE MANNER AND DROVE ONTO THE SHOULDER AND STRUCK THE GUARDRAIL.