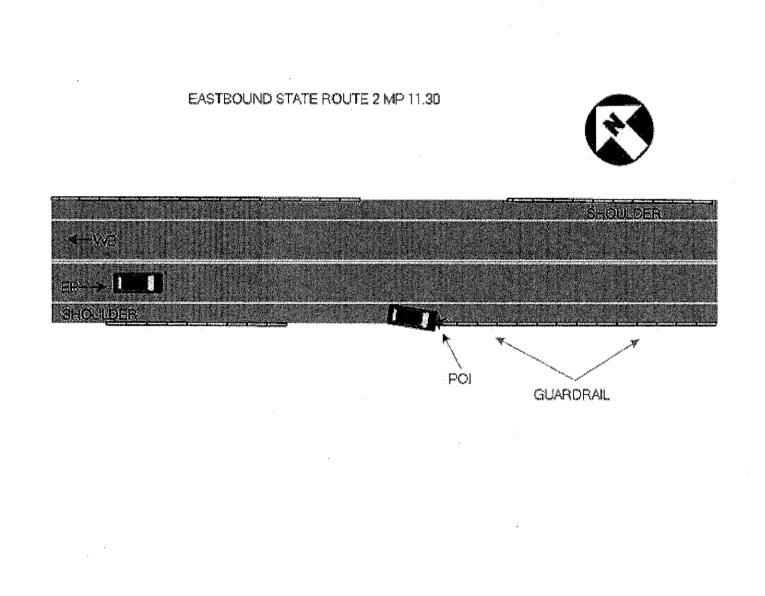

UNDER 23 UNITED STATES CODE – SECTION 409, THIS DATA CANNOT BE USED IN DISCOVERY

AT TRIAL IN ANY ACTION FOR DAMAGES AGAINST THE WSDOT, OR ANY JURISDICTIONS INVOLVED IN THE DATA

UNIT #1 WAS TRAVELING EB ON SR 2 NEAR MP 11. THE DRIVER SAID THAT THE DASH BOARD IN THE VEHICLE STARTED FLASHING AND SUSPENSION LOWERED. THE DRIVER WAS TRAVELING TOO FAST TO CONTROL HIS VEHICLE IN A SAFE MANNER AND DROVE ONTO THE SHOULDER AND STRUCK THE GUARDRAIL.