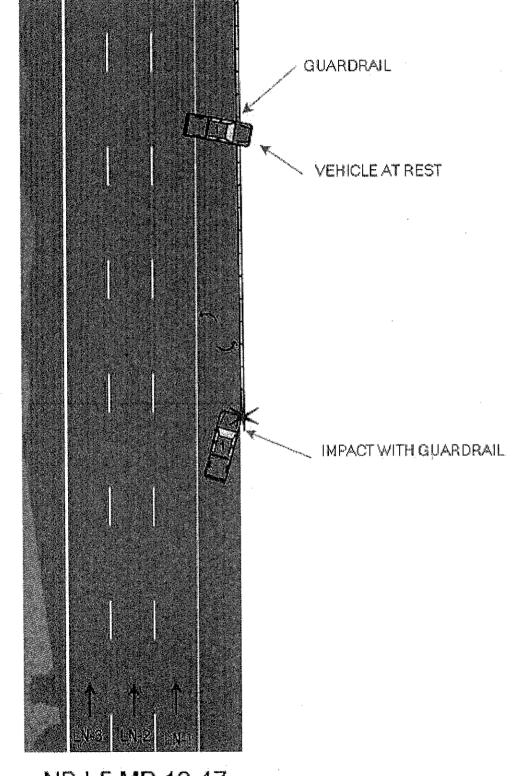

UNDER 23 UNITED STATES CODE – SECTION 409, THIS DATA CANNOT BE USED IN DISCOVERY

AT TRIAL IN ANY ACTION FOR DAMAGES AGAINST THE WSDOT, OR ANY JURISDICTIONS INVOLVED IN THE DATA

UNIT #1 WAS TRAVELING EB ON SR 2 NEAR MP 11. THE DRIVER SAID THAT THE DASH BOARD IN THE VEHICLE STARTED FLASHING AND SUSPENSION LOWERED. THE DRIVER WAS TRAVELING TOO FAST TO CONTROL HIS VEHICLE IN A SAFE MANNER AND DROVE ONTO THE SHOULDER AND STRUCK THE GUARDRAIL.