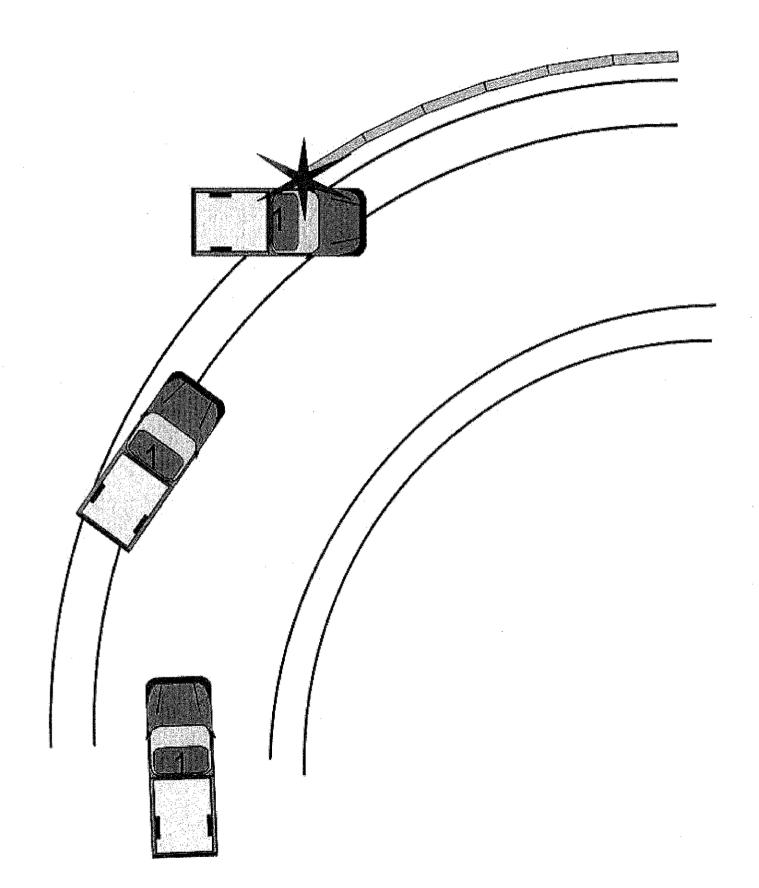

UNDER 23 UNITED STATES CODE – SECTION 409, THIS DATA CANNOT BE USED IN DISCOVERY

AT TRIAL IN ANY ACTION FOR DAMAGES AGAINST THE WSDOT, OR ANY JURISDICTIONS INVOLVED IN THE DATA

UNIT #1 WAS TRAVELING EB ON SR 2 NEAR MP 11. THE DRIVER SAID THAT THE DASH BOARD IN THE VEHICLE STARTED FLASHING AND SUSPENSION LOWERED. THE DRIVER WAS TRAVELING TOO FAST TO CONTROL HIS VEHICLE IN A SAFE MANNER AND DROVE ONTO THE SHOULDER AND STRUCK THE GUARDRAIL.