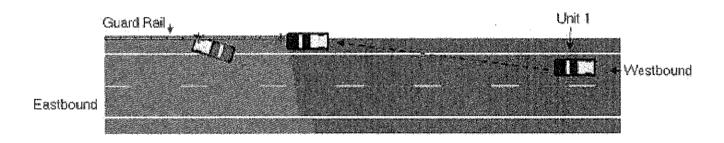

E263592

CASE#

BL13001923

|                                                    | ADDITIONAL PERSONS                    | NVOLVED (PASSEN                         | SERS AND/OR WI      | TNESSES ONLY)              |                              |
|----------------------------------------------------|---------------------------------------|-----------------------------------------|---------------------|----------------------------|------------------------------|
| NAME<br>(LAST, FIRST, MIDDLE INITIAL)              |                                       |                                         |                     |                            |                              |
| ADDRESS & PHONE #                                  |                                       |                                         | ٤                   | D,O,B,                     |                              |
| PASSENGER WITNESS UNIT #                           | SEAT POS. AI                          | RBAG RESTR.                             | EJECT               | HELMET INJURY<br>USE CLASS | NATURE OF INJURIES           |
| NAME<br>(LAST, FIRST, MIDDLE INITIAL)              |                                       |                                         |                     |                            |                              |
| ADDRESS & PHONE #                                  |                                       |                                         | 5                   | D.O.B.                     |                              |
| PASSENGER WITNESS UNIT #                           | SEAT POS. A                           | IRBAG RESTR.                            | EJECT               | HELMET INJURY CLASS        | NATURE OF INJURIES           |
| NAME<br>(LAST, FIRST, MIDDLE INITIAL)              |                                       |                                         |                     |                            |                              |
| ADDRESS & PHONE #                                  |                                       |                                         |                     | D.O.B.                     |                              |
| PASSENGER WITNESS UNIT #                           | SEAT A                                | IRBAG RESTR.                            | EJECT               | HELMET INJURY<br>USE CLASS | NATURE OF INJURIES           |
|                                                    |                                       | DIAGRAM                                 |                     |                            |                              |
|                                                    | <u> </u>                              |                                         |                     |                            | INDICATE NORTH<br>BY ARROW   |
| Please see subsequent                              | diagram page                          | •                                       |                     |                            | BY ARROW                     |
| ·                                                  |                                       |                                         |                     |                            |                              |
|                                                    |                                       |                                         |                     |                            |                              |
|                                                    |                                       |                                         |                     |                            |                              |
|                                                    |                                       |                                         |                     |                            |                              |
|                                                    | •                                     |                                         |                     |                            |                              |
|                                                    |                                       |                                         |                     |                            |                              |
| ·                                                  |                                       |                                         |                     |                            |                              |
|                                                    |                                       |                                         |                     | •                          |                              |
| 12                                                 |                                       |                                         |                     |                            |                              |
|                                                    |                                       |                                         |                     |                            | •                            |
|                                                    |                                       | ,                                       |                     |                            | •                            |
|                                                    |                                       |                                         |                     |                            |                              |
|                                                    |                                       | NARRATIV                                | E                   |                            |                              |
| Please see subsequent                              | narrative page(s)                     |                                         |                     |                            |                              |
|                                                    |                                       |                                         | <del></del>         |                            |                              |
|                                                    |                                       |                                         |                     |                            |                              |
|                                                    |                                       |                                         |                     |                            |                              |
|                                                    |                                       |                                         |                     |                            |                              |
|                                                    |                                       |                                         |                     |                            |                              |
| LOPPIEW (OPOLARE) LANDED BENNING OF                | DOD ILIDA HAIDED YELL 1996 A          | DE THE STATE OF WASHING                 | CTON THAT THE       | CODEOONO 10 TOUR 45        | ND COBRECT /DOWN CA 70 ORG   |
| I CERTIFY (DECLARE) UNDER PENALTY OF<br>TODD GREEN | * PERJURY UNDER THE LAWS (            | OF THE STATE OF WASHI<br> -8/16/        |                     | TUREGUING IS TRUE AN       | ND GORREGT, (HGW \$A.72.085) |
| INVESTIGATING OFFICER'S SIGNATURE                  | UNIT OR DIST. DE                      |                                         | 2013                | PLACE SIGNED               |                              |
| APPROVED BY Hoag, Robert T 001                     | · · · · · · · · · · · · · · · · · · · |                                         | DATE                |                            |                              |
| BADGE OR ID # 00011                                | oni# WA0271400                        | , , , , , , , , , , , , , , , , , , , , | TIME POLICE DISPATO | HED 3:45 PM                | TIME POLICE ARRIVED 3:55 PM  |

# Narrative

Unit #1 was pulling out of a driveway onto SR 410 in the 22200blk. While making the right turn, the vehicles trailer struck a guardrail. The guardrail was damaged in the collision. No damage to the trailer. D.O.T responded to the scene and fixed the guardrail.