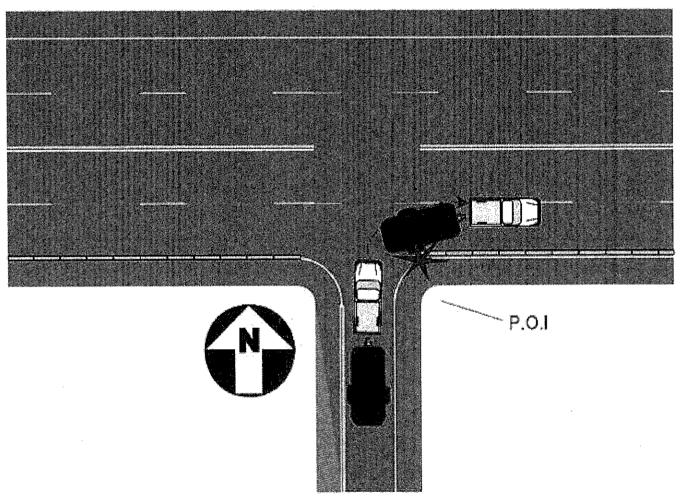

# Narrative

Unit #1 was pulling out of a driveway onto SR 410 in the 22200blk. While making the right turn, the vehicles trailer struck a guardrail. The guardrail was damaged in the collision. No damage to the trailer. D.O.T responded to the scene and fixed the guardrail.