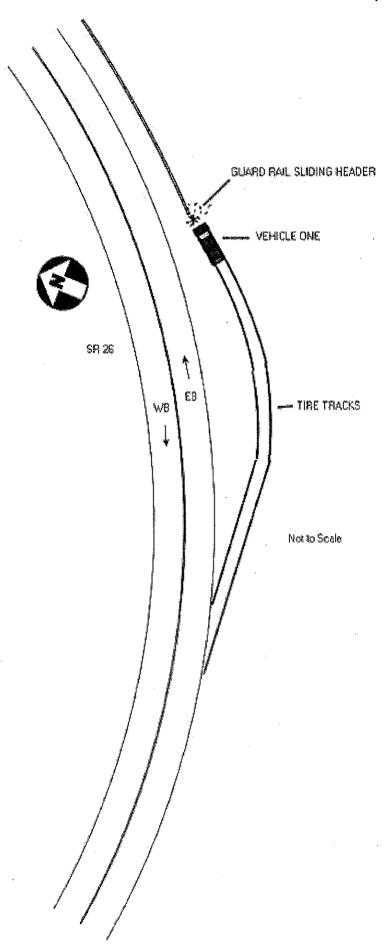

|              |                                         |             |                                        |                 |             |               |                          | <u>_</u>                                | 112/1            | <u> </u>        |                                    |
| BADGE OR ID #                     | 545                                              |                    | ORI #                                   | [a].         | A W.S.F                                 | 021         | 09                                     |                 | TIM         | E POLICE      | DISPATO                  | HED 2                                   | 302              | тім             | ME POLICE ARRIVED 7.319            |



|         | STATE OF WASHINGTON POLICE TRAFFIC COLLISION REPORT  1591971  CASE #