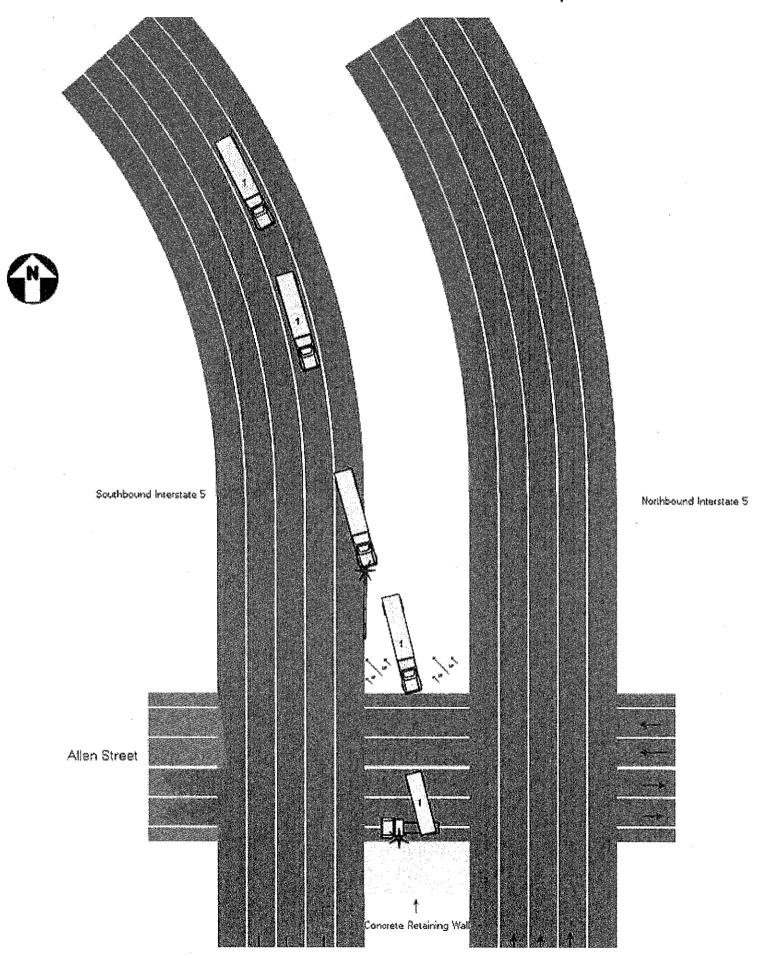

CORRECTION

REPORT NO.

E012468

| ~ . ~ = | - 11 |
|---------|------|
| CASE    | * 样  |

|                                                 |                | ADDIT                                 | ONAL PERSONS INV      | OLVED (PASSI   | ENGERS AND   | OR WITNESS    | ES ONLY)           |             | ·                                     |                          |
|-------------------------------------------------|----------------|---------------------------------------|-----------------------|----------------|--------------|---------------|--------------------|-------------|---------------------------------------|--------------------------|
| NAME<br>(LAST, FIRST, MIDDLE INITIAL)           | M              |                                       |                       |                |              |               |                    |             |                                       |                          |
| ADDRESS & PHONE #                               |                |                                       |                       | •              |              | SEX M         | D.O.B.<br>MMDDYYYY |             | -                                     |                          |
| PASSENGER WITNESS                               | ✓ UNIT #       | 5                                     | SEAT AIRBAG           | RESTR.         | EJECT        | HELMET<br>USE | INJU<br>CLAS       | RY<br>SS    | NATURE OF INJU                        | RIES                     |
| NAME<br>(LAST, FIRST, MIDDLE INITIAL)           |                |                                       |                       |                |              |               |                    |             |                                       |                          |
| ADDRESS & PHONE #                               |                |                                       |                       |                |              | sex [/        | D.O.B.             | 4           |                                       |                          |
| PASSENGER WITNESS                               | UNIT#          |                                       | BEAT AIRBAG           | RESTR.         | EJECT        | HELME1<br>USE |                    | RY          | NATURE OF INJU                        | RIES                     |
| NAME                                            |                |                                       | 6.                    |                | <u> </u>     | OST.          | 1 1004             | ,, , , ,    | L                                     |                          |
| (LAST, FIRST, MIDDLE INITIAL) ADDRESS & PHONE # |                |                                       | 70                    |                |              | SEX F         | D.O.B.<br>MMDDYYYY |             |                                       |                          |
|                                                 |                |                                       |                       |                | 5.1507       | <u>_</u>      | 7 7                | RY .        | NATURE OF INJU                        | . HIES                   |
| PASSENGER WITNESS                               | WNIT#          |                                       | SEAT<br>POS. AIRBAG   | <u>.</u>       | EJECT        | HELMET<br>USE | INJU<br>CLA        | 38          |                                       |                          |
|                                                 |                |                                       |                       | DIAGRA         | (A)          |               |                    |             | INC                                   | DICATE NORTH<br>BY ARROW |
| Please see su                                   | ıbsequent      | diagra                                | m page                |                |              |               |                    |             |                                       | BY ARROW                 |
|                                                 |                |                                       |                       |                |              |               |                    |             |                                       | $\bigcirc$               |
|                                                 |                |                                       |                       |                |              |               |                    |             |                                       |                          |
|                                                 |                |                                       |                       |                |              |               |                    |             |                                       |                          |
|                                                 |                |                                       |                       |                |              |               |                    |             |                                       |                          |
|                                                 |                |                                       |                       |                |              |               |                    |             |                                       |                          |
|                                                 |                |                                       |                       |                |              |               |                    |             |                                       |                          |
|                                                 |                |                                       | •                     |                |              |               |                    |             |                                       |                          |
|                                                 |                |                                       |                       |                |              |               |                    |             |                                       |                          |
|                                                 |                |                                       |                       |                |              |               |                    |             |                                       |                          |
|                                                 |                |                                       |                       |                |              |               |                    |             |                                       |                          |
|                                                 |                |                                       |                       |                |              |               |                    |             |                                       |                          |
|                                                 |                |                                       |                       |                |              |               |                    |             |                                       |                          |
|                                                 |                |                                       |                       | NARRAT         | IVE          |               |                    |             |                                       |                          |
| Please see sı                                   | ıbsequent      | narrat                                | ive page(s)           |                |              |               |                    |             |                                       |                          |
|                                                 |                |                                       |                       |                |              |               |                    |             |                                       |                          |
|                                                 |                |                                       |                       |                |              |               |                    |             | · · · · · · · · · · · · · · · · · · · |                          |
|                                                 |                |                                       |                       |                | ·····        |               |                    |             |                                       |                          |
|                                                 |                |                                       |                       |                |              |               |                    |             |                                       | <del></del>              |
|                                                 |                |                                       |                       |                | <del></del>  |               |                    |             |                                       |                          |
|                                                 |                | · · · · · · · · · · · · · · · · · · · |                       |                |              | -             |                    |             |                                       |                          |
| LI CERTIFY (DECLARE) UN                         | DER PENALTY OF | PERJURY                               | UNDER THE LAWS OF THI | E STATE OF WAS | SHINGTON THA | AT THE FOREG  | OING IS TRU        | E AND CO    | RRECT. (RCW 9A                        | v.72.085)                |
| P. THOMA                                        |                |                                       |                       |                | 25/2008      | _             |                    |             |                                       |                          |
| INVESTIGATING OFFICER'S                         |                |                                       | UNIT OR DIST, DET     | DATE           | D            | PL<br>DATE    | ACE SIGNED         |             |                                       |                          |
| Thoma,                                          | P. 831         |                                       |                       |                |              |               |                    | <del></del> |                                       | <u></u>                  |
| BADGE OR ID# 831                                |                | ORI#                                  | WAWSP0505             |                | TIME POLICE  | DISPATCHED 7  | MA 80:             | TIME        | POLICE ARRIVED                        | 7:12 AM                  |