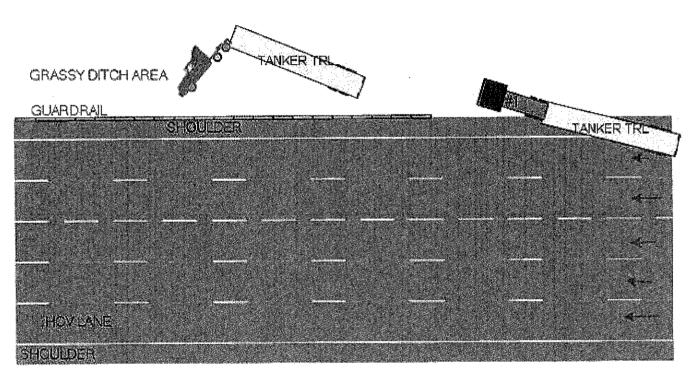

CORRECTION

REPORT NO.

E012468

| ~ . ~ = | - 11 |
|---------|------|
| CASE    | * 样  |

|                                                 |                | ADDIT                                 | ONAL PERSONS INV      | OLVED (PASSI   | ENGERS AND   | OR WITNESS    | ES ONLY)           |             | ·                                     |                          |
|-------------------------------------------------|----------------|---------------------------------------|-----------------------|----------------|--------------|---------------|--------------------|-------------|---------------------------------------|--------------------------|
| NAME<br>(LAST, FIRST, MIDDLE INITIAL)           | M              |                                       |                       |                |              |               |                    |             |                                       |                          |
| ADDRESS & PHONE #                               |                |                                       |                       | •              |              | SEX M         | D.O.B.<br>MMDDYYYY |             | -                                     |                          |
| PASSENGER WITNESS                               | ✓ UNIT #       | 5                                     | SEAT AIRBAG           | RESTR.         | EJECT        | HELMET<br>USE | INJU<br>CLAS       | RY<br>SS    | NATURE OF INJU                        | RIES                     |
| NAME<br>(LAST, FIRST, MIDDLE INITIAL)           |                |                                       |                       |                |              |               |                    |             |                                       |                          |
| ADDRESS & PHONE #                               |                |                                       |                       |                |              | sex [/        | D.O.B.             | 4           |                                       |                          |
| PASSENGER WITNESS                               | UNIT#          |                                       | BEAT AIRBAG           | RESTR.         | EJECT        | HELME1<br>USE |                    | RY          | NATURE OF INJU                        | RIES                     |
| NAME                                            |                |                                       | 6.                    |                | <u> </u>     | OST.          | 1 1004             | ,, , , ,    | L                                     |                          |
| (LAST, FIRST, MIDDLE INITIAL) ADDRESS & PHONE # |                |                                       | 70                    |                |              | SEX F         | D.O.B.<br>MMDDYYYY |             |                                       |                          |
|                                                 |                |                                       |                       |                | 5.1507       | <u>_</u>      | 7 7                | RY .        | NATURE OF INJU                        | . HIES                   |
| PASSENGER WITNESS                               | WNIT#          |                                       | SEAT<br>POS. AIRBAG   | <u>.</u>       | EJECT        | HELMET<br>USE | INJU<br>CLA        | 38          |                                       |                          |
|                                                 |                |                                       |                       | DIAGRA         | (A)          |               |                    |             | INC                                   | DICATE NORTH<br>BY ARROW |
| Please see su                                   | ıbsequent      | diagra                                | m page                |                |              |               |                    |             |                                       | BY ARROW                 |
|                                                 |                |                                       |                       |                |              |               |                    |             |                                       | $\bigcirc$               |
|                                                 |                |                                       |                       |                |              |               |                    |             |                                       |                          |
|                                                 |                |                                       |                       |                |              |               |                    |             |                                       |                          |
|                                                 |                |                                       |                       |                |              |               |                    |             |                                       |                          |
|                                                 |                |                                       |                       |                |              |               |                    |             |                                       |                          |
|                                                 |                |                                       |                       |                |              |               |                    |             |                                       |                          |
|                                                 |                |                                       | •                     |                |              |               |                    |             |                                       |                          |
|                                                 |                |                                       |                       |                |              |               |                    |             |                                       |                          |
|                                                 |                |                                       |                       |                |              |               |                    |             |                                       |                          |
|                                                 |                |                                       |                       |                |              |               |                    |             |                                       |                          |
|                                                 |                |                                       |                       |                |              |               |                    |             |                                       |                          |
|                                                 |                |                                       |                       |                |              |               |                    |             |                                       |                          |
|                                                 |                |                                       |                       | NARRAT         | IVE          |               |                    |             |                                       |                          |
| Please see sı                                   | ıbsequent      | narrat                                | ive page(s)           |                |              |               |                    |             |                                       |                          |
|                                                 |                |                                       |                       |                |              |               |                    |             |                                       |                          |
|                                                 |                |                                       |                       |                |              |               |                    |             | · · · · · · · · · · · · · · · · · · · |                          |
|                                                 |                |                                       |                       |                | ·····        |               |                    |             |                                       |                          |
|                                                 |                |                                       |                       |                |              |               |                    |             |                                       | <del></del>              |
|                                                 |                |                                       |                       |                | <del></del>  |               |                    |             |                                       |                          |
|                                                 |                | · · · · · · · · · · · · · · · · · · · |                       |                |              | -             |                    |             |                                       |                          |
| LI CERTIFY (DECLARE) UN                         | DER PENALTY OF | PERJURY                               | UNDER THE LAWS OF THI | E STATE OF WAS | SHINGTON THA | AT THE FOREG  | OING IS TRU        | E AND CO    | RRECT. (RCW 9A                        | v.72.085)                |
| P. THOMA                                        |                |                                       |                       |                | 25/2008      | _             |                    |             |                                       |                          |
| INVESTIGATING OFFICER'S                         |                |                                       | UNIT OR DIST, DET     | DATE           | D            | PL<br>DATE    | ACE SIGNED         |             |                                       |                          |
| Thoma,                                          | P. 831         |                                       |                       |                |              |               |                    | <del></del> |                                       | <u></u>                  |
| BADGE OR ID# 831                                |                | ORI#                                  | WAWSP0505             |                | TIME POLICE  | DISPATCHED 7  | MA 80:             | TIME        | POLICE ARRIVED                        | 7:12 AM                  |