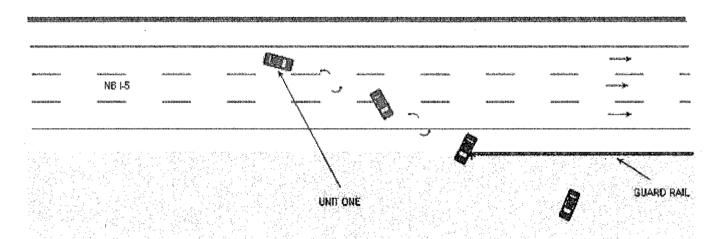

CORRECTION

REPORT NO.

E012468

| ~ . ~ = | - 11 |
|---------|------|
| CASE    | * 样  |

|                                                 |                | ADDIT                                 | ONAL PERSONS INV      | OLVED (PASSI   | ENGERS AND   | OR WITNESS    | ES ONLY)           |             | ·                                     |                          |
|-------------------------------------------------|----------------|---------------------------------------|-----------------------|----------------|--------------|---------------|--------------------|-------------|---------------------------------------|--------------------------|
| NAME<br>(LAST, FIRST, MIDDLE INITIAL)           | M              |                                       |                       |                |              |               |                    |             |                                       |                          |
| ADDRESS & PHONE #                               |                |                                       |                       | •              |              | SEX M         | D.O.B.<br>MMDDYYYY |             | -                                     |                          |
| PASSENGER WITNESS                               | ✓ UNIT #       | 5                                     | SEAT AIRBAG           | RESTR.         | EJECT        | HELMET<br>USE | INJU<br>CLAS       | RY<br>SS    | NATURE OF INJU                        | RIES                     |
| NAME<br>(LAST, FIRST, MIDDLE INITIAL)           |                |                                       |                       |                |              |               |                    |             |                                       |                          |
| ADDRESS & PHONE #                               |                |                                       |                       |                |              | sex [/        | D.O.B.             | 4           |                                       |                          |
| PASSENGER WITNESS                               | UNIT#          |                                       | BEAT AIRBAG           | RESTR.         | EJECT        | HELME1<br>USE |                    | RY          | NATURE OF INJU                        | RIES                     |
| NAME                                            |                |                                       | 6.                    |                | <u> </u>     | OST.          | 1 1004             | ,, , , ,    | L                                     |                          |
| (LAST, FIRST, MIDDLE INITIAL) ADDRESS & PHONE # |                |                                       | 70                    |                |              | SEX F         | D.O.B.<br>MMDDYYYY |             |                                       |                          |
|                                                 |                |                                       |                       |                | 5.1507       | <u>_</u>      | 7 7                | RY .        | NATURE OF INJU                        | . HIES                   |
| PASSENGER WITNESS                               | WNIT#          |                                       | SEAT<br>POS. AIRBAG   | <u>.</u>       | EJECT        | HELMET<br>USE | INJU<br>CLA        | 38          |                                       |                          |
|                                                 |                |                                       |                       | DIAGRA         | (A)          |               |                    |             | INC                                   | DICATE NORTH<br>BY ARROW |
| Please see su                                   | ıbsequent      | diagra                                | m page                |                |              |               |                    |             |                                       | BY ARROW                 |
|                                                 |                |                                       |                       |                |              |               |                    |             |                                       | $\bigcirc$               |
|                                                 |                |                                       |                       |                |              |               |                    |             |                                       |                          |
|                                                 |                |                                       |                       |                |              |               |                    |             |                                       |                          |
|                                                 |                |                                       |                       |                |              |               |                    |             |                                       |                          |
|                                                 |                |                                       |                       |                |              |               |                    |             |                                       |                          |
|                                                 |                |                                       |                       |                |              |               |                    |             |                                       |                          |
|                                                 |                |                                       | •                     |                |              |               |                    |             |                                       |                          |
|                                                 |                |                                       |                       |                |              |               |                    |             |                                       |                          |
|                                                 |                |                                       |                       |                |              |               |                    |             |                                       |                          |
|                                                 |                |                                       |                       |                |              |               |                    |             |                                       |                          |
|                                                 |                |                                       |                       |                |              |               |                    |             |                                       |                          |
|                                                 |                |                                       |                       |                |              |               |                    |             |                                       |                          |
|                                                 |                |                                       |                       | NARRAT         | IVE          |               |                    |             |                                       |                          |
| Please see sı                                   | ıbsequent      | narrat                                | ive page(s)           |                |              |               |                    |             |                                       |                          |
|                                                 |                |                                       |                       |                |              |               |                    |             |                                       |                          |
|                                                 |                |                                       |                       |                |              |               |                    |             | · · · · · · · · · · · · · · · · · · · |                          |
|                                                 |                |                                       |                       |                | ·····        |               |                    |             |                                       |                          |
|                                                 |                |                                       |                       |                |              |               |                    |             |                                       | <del></del>              |
|                                                 |                |                                       |                       |                | <del></del>  |               |                    |             |                                       |                          |
|                                                 |                | · · · · · · · · · · · · · · · · · · · |                       |                |              | -             |                    |             |                                       |                          |
| LI CERTIFY (DECLARE) UN                         | DER PENALTY OF | PERJURY                               | UNDER THE LAWS OF THI | E STATE OF WAS | SHINGTON THA | AT THE FOREG  | OING IS TRU        | E AND CO    | RRECT. (RCW 9A                        | v.72.085)                |
| P. THOMA                                        |                |                                       |                       |                | 25/2008      | _             |                    |             |                                       |                          |
| INVESTIGATING OFFICER'S                         |                |                                       | UNIT OR DIST, DET     | DATE           | D            | PL<br>DATE    | ACE SIGNED         |             |                                       |                          |
| Thoma,                                          | P. 831         |                                       |                       |                |              |               |                    | <del></del> |                                       | <u></u>                  |
| BADGE OR ID# 831                                |                | ORI#                                  | WAWSP0505             |                | TIME POLICE  | DISPATCHED 7  | MA 80:             | TIME        | POLICE ARRIVED                        | 7:12 AM                  |