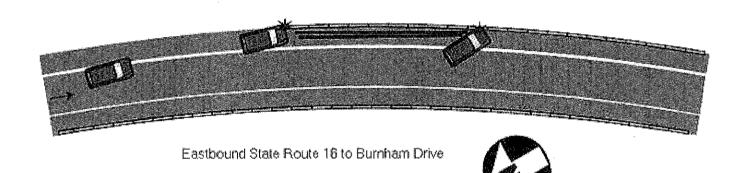

signature                               |                  | 0/25/2013<br>ted: Place signe                       | D                       |
| BADGE 0570 ORI WA                                                              | AWSP0704         | APPROVED BY DATE                                    | PAGE 3 OF 5             |

#### **Narrative**

V-1 was E/B SR-9 milepost 94 at a high rate of speed attempting to elude police vehicles from a traffic stop. A hollow spike strip was used. V-1 lost control and left the road to the right near Garrison Road, about 2 miles after the spike strip was used. V-1 struck the end of a guard rail shearing off numerous posts, then struck a large rail road crossing structure. V-1 flipped onto it's top as it rotated and was now facing W/B when it came to rest.



|      | STATE OF WASHINGTON POLICE TRAFFIC COLLISION REPORT  1591971