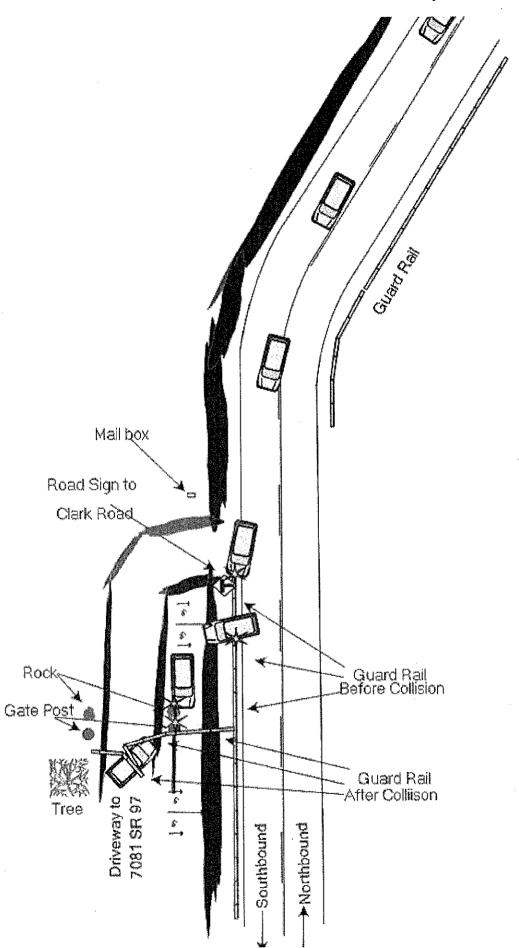

CORRECTION

REPORT NO.

E012468

| ~ . ~ = | - 11 |
|---------|------|
| CASE    | * 样  |

|                                                 |                | ADDIT                                 | ONAL PERSONS INV      | OLVED (PASSI   | ENGERS AND   | OR WITNESS    | ES ONLY)           |             | ·                                     |                          |
|-------------------------------------------------|----------------|---------------------------------------|-----------------------|----------------|--------------|---------------|--------------------|-------------|---------------------------------------|--------------------------|
| NAME<br>(LAST, FIRST, MIDDLE INITIAL)           | M              |                                       |                       |                |              |               |                    |             |                                       |                          |
| ADDRESS & PHONE #                               |                |                                       |                       | •              |              | SEX M         | D.O.B.<br>MMDDYYYY |             | -                                     |                          |
| PASSENGER WITNESS                               | ✓ UNIT #       | 5                                     | SEAT AIRBAG           | RESTR.         | EJECT        | HELMET<br>USE | INJU<br>CLAS       | RY<br>SS    | NATURE OF INJU                        | RIES                     |
| NAME<br>(LAST, FIRST, MIDDLE INITIAL)           |                |                                       |                       |                |              |               |                    |             |                                       |                          |
| ADDRESS & PHONE #                               |                |                                       |                       |                |              | sex [/        | D.O.B.             | 4           |                                       |                          |
| PASSENGER WITNESS                               | UNIT#          |                                       | BEAT AIRBAG           | RESTR.         | EJECT        | HELME1<br>USE |                    | RY          | NATURE OF INJU                        | RIES                     |
| NAME                                            |                |                                       | 6.                    |                | <u> </u>     | OST.          | 1 1004             | ,, , , ,    | L                                     |                          |
| (LAST, FIRST, MIDDLE INITIAL) ADDRESS & PHONE # |                |                                       | 70                    |                |              | SEX F         | D.O.B.<br>MMDDYYYY |             |                                       |                          |
|                                                 |                |                                       |                       |                | 5.1507       | <u>_</u>      | 7 7                | RY .        | NATURE OF INJU                        | . HIES                   |
| PASSENGER WITNESS                               | WNIT#          |                                       | SEAT<br>POS. AIRBAG   | <u>.</u>       | EJECT        | HELMET<br>USE | INJU<br>CLA        | 38          |                                       |                          |
|                                                 |                |                                       |                       | DIAGRA         | (A)          |               |                    |             | INC                                   | DICATE NORTH<br>BY ARROW |
| Please see su                                   | ıbsequent      | diagra                                | m page                |                |              |               |                    |             |                                       | BY ARROW                 |
|                                                 |                |                                       |                       |                |              |               |                    |             |                                       | $\bigcirc$               |
|                                                 |                |                                       |                       |                |              |               |                    |             |                                       |                          |
|                                                 |                |                                       |                       |                |              |               |                    |             |                                       |                          |
|                                                 |                |                                       |                       |                |              |               |                    |             |                                       |                          |
|                                                 |                |                                       |                       |                |              |               |                    |             |                                       |                          |
|                                                 |                |                                       |                       |                |              |               |                    |             |                                       |                          |
|                                                 |                |                                       | •                     |                |              |               |                    |             |                                       |                          |
|                                                 |                |                                       |                       |                |              |               |                    |             |                                       |                          |
|                                                 |                |                                       |                       |                |              |               |                    |             |                                       |                          |
|                                                 |                |                                       |                       |                |              |               |                    |             |                                       |                          |
|                                                 |                |                                       |                       |                |              |               |                    |             |                                       |                          |
|                                                 |                |                                       |                       |                |              |               |                    |             |                                       |                          |
|                                                 |                |                                       |                       | NARRAT         | IVE          |               |                    |             |                                       |                          |
| Please see sı                                   | ıbsequent      | narrat                                | ive page(s)           |                |              |               |                    |             |                                       |                          |
|                                                 |                |                                       |                       |                |              |               |                    |             |                                       |                          |
|                                                 |                |                                       |                       |                |              |               |                    |             | · · · · · · · · · · · · · · · · · · · |                          |
|                                                 |                |                                       |                       |                | ·····        |               |                    |             |                                       |                          |
|                                                 |                |                                       |                       |                |              |               |                    |             |                                       | <del></del>              |
|                                                 |                |                                       |                       |                | <del></del>  |               |                    |             |                                       |                          |
|                                                 |                | · · · · · · · · · · · · · · · · · · · |                       |                |              | -             |                    |             |                                       |                          |
| LI CERTIFY (DECLARE) UN                         | DER PENALTY OF | PERJURY                               | UNDER THE LAWS OF THI | E STATE OF WAS | SHINGTON THA | AT THE FOREG  | OING IS TRU        | E AND CO    | RRECT. (RCW 9A                        | v.72.085)                |
| P. THOMA                                        |                |                                       |                       |                | 25/2008      | _             |                    |             |                                       |                          |
| INVESTIGATING OFFICER'S                         |                |                                       | UNIT OR DIST, DET     | DATE           | D            | PL<br>DATE    | ACE SIGNED         |             |                                       |                          |
| Thoma,                                          | P. 831         |                                       |                       |                |              |               |                    | <del></del> |                                       | <u></u>                  |
| BADGE OR ID# 831                                |                | ORI#                                  | WAWSP0505             |                | TIME POLICE  | DISPATCHED 7  | MA 80:             | TIME        | POLICE ARRIVED                        | 7:12 AM                  |