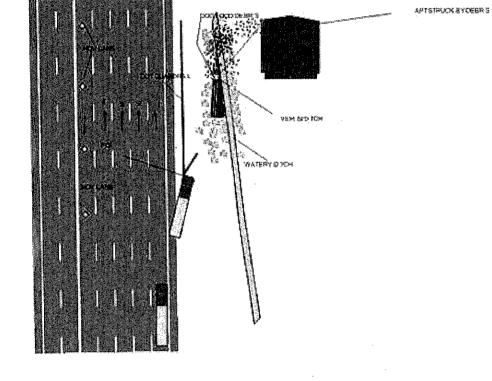

I examined the scene and noted the following:

I noted crescent-shaped critical speed scuffs going from the left westbound lane to the guardrail on the north shoulder. I identified the scuffs as critical speed scuffs based on the scalloped edges. I observed the guardrail which had scrape marks on it and was broken from one of the wooden support posts. Lastly, I noted that the grass in the embankment leading to Unit 1 was crushed down. Unit 1 came to rest at the bottom of the embankment on it's driver's side facing westbound.

Based on my investigation, I determined the following:

Unit 1 was westbound on SR 526 and rapidly accelerated causing it to lose control and go into a spin. The front driver's side corner of Unit 1 collided with the end of the guardrail, causing damage to the guardrail. Unit 1 was then pivoted to the north into the embankment where it rolled down and came to rest on it's driver's side.