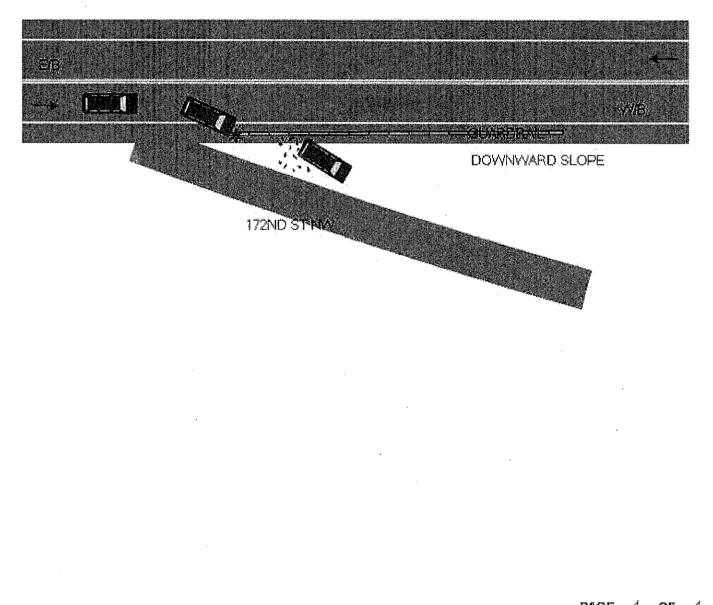

PART B 3000-345-160 R (7/06)

VEH1 was traveling W/B on SR531 at mp1 during ideal traffic and weather conditions. VEH1 veered to the right striking the steel guardrail with the front-end of the vehicle. VEH1 curled the guardrail backwards as it continued to the right. VEH1 launched from the road/shoulder surface to the ground surface below approximately 20ft downwards adjacent 172nd St NW. Driver of VEH1 advised she was reaching for something on the passenger side of her vehicle when she apparently drifted to the right.