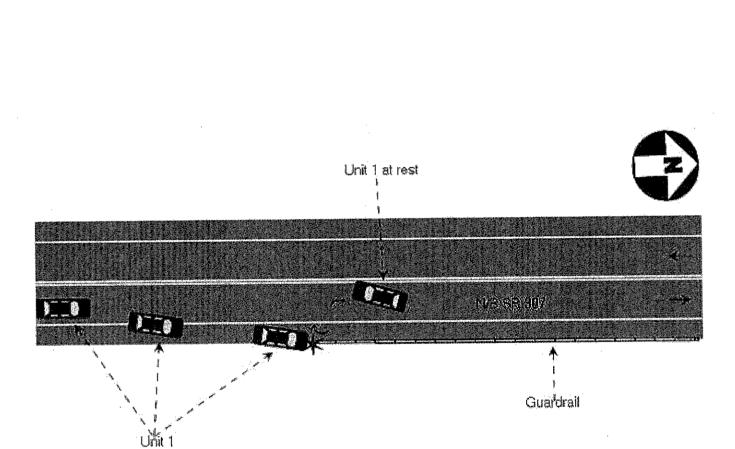

Unit 1 northbound I-5 MP 9 in lane 3 of 4. Unit 1 right rear tire blew tire tread causing unit 1 to spin clockwise. Unit 1 continued spining onto the right shoulder striking a metal guardrail.

Not to Scale