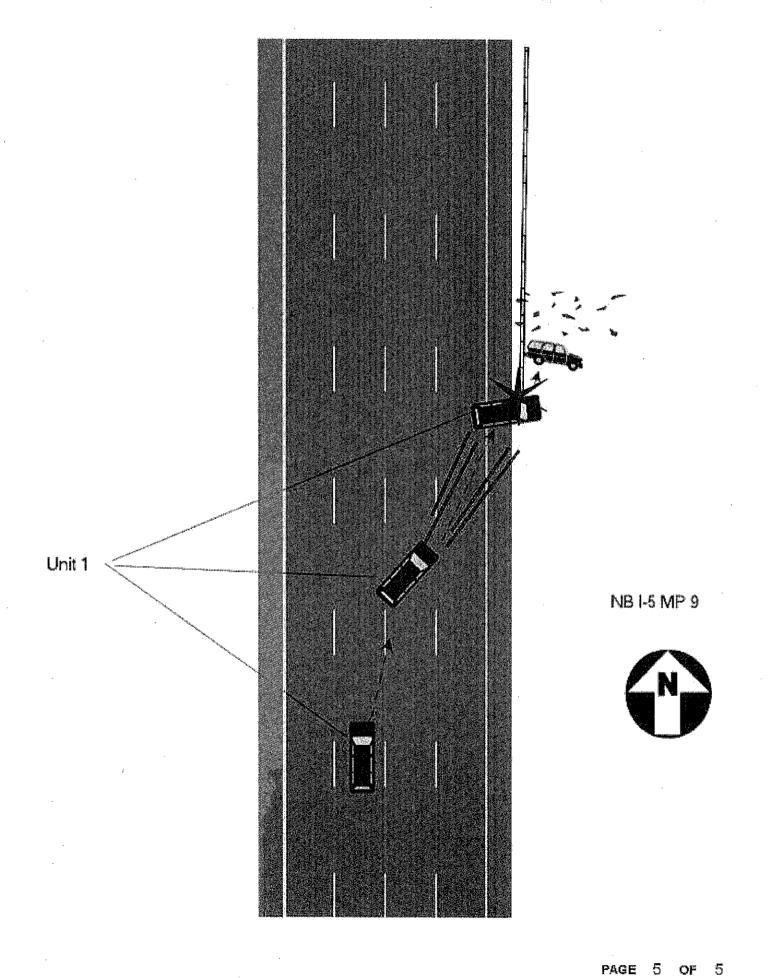

Unit 1 northbound I-5 MP 9 in lane 3 of 4. Unit 1 right rear tire blew tire tread causing unit 1 to spin clockwise. Unit 1 continued spining onto the right shoulder striking a metal guardrail.

Not to Scale