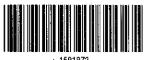

I examined the scene and noted the following:

I noted crescent-shaped critical speed scuffs going from the left westbound lane to the guardrail on the north shoulder. I identified the scuffs as critical speed scuffs based on the scalloped edges. I observed the guardrail which had scrape marks on it and was broken from one of the wooden support posts. Lastly, I noted that the grass in the embankment leading to Unit 1 was crushed down. Unit 1 came to rest at the bottom of the embankment on it's driver's side facing westbound.

Based on my investigation, I determined the following:

Unit 1 was westbound on SR 526 and rapidly accelerated causing it to lose control and go into a spin. The front driver's side corner of Unit 1 collided with the end of the guardrail, causing damage to the guardrail. Unit 1 was then pivoted to the north into the embankment where it rolled down and came to rest on it's driver's side.