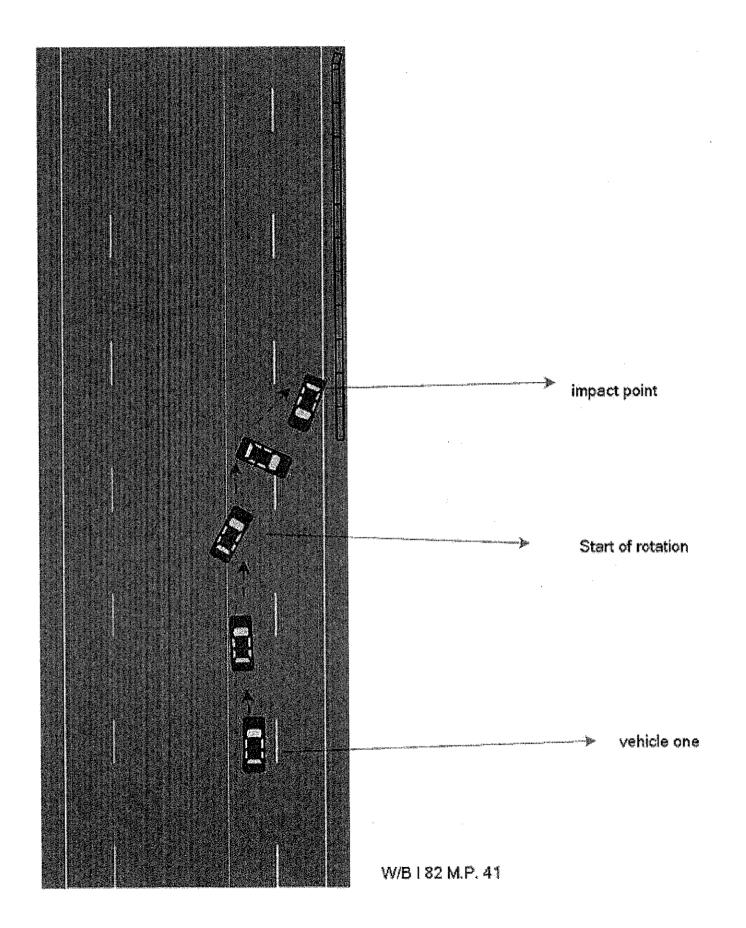

PART B 3000-345-160 R (7/06)

VEH1 was traveling W/B on SR531 at mp1 during ideal traffic and weather conditions. VEH1 veered to the right striking the steel guardrail with the front-end of the vehicle. VEH1 curled the guardrail backwards as it continued to the right. VEH1 launched from the road/shoulder surface to the ground surface below approximately 20ft downwards adjacent 172nd St NW. Driver of VEH1 advised she was reaching for something on the passenger side of her vehicle when she apparently drifted to the right.