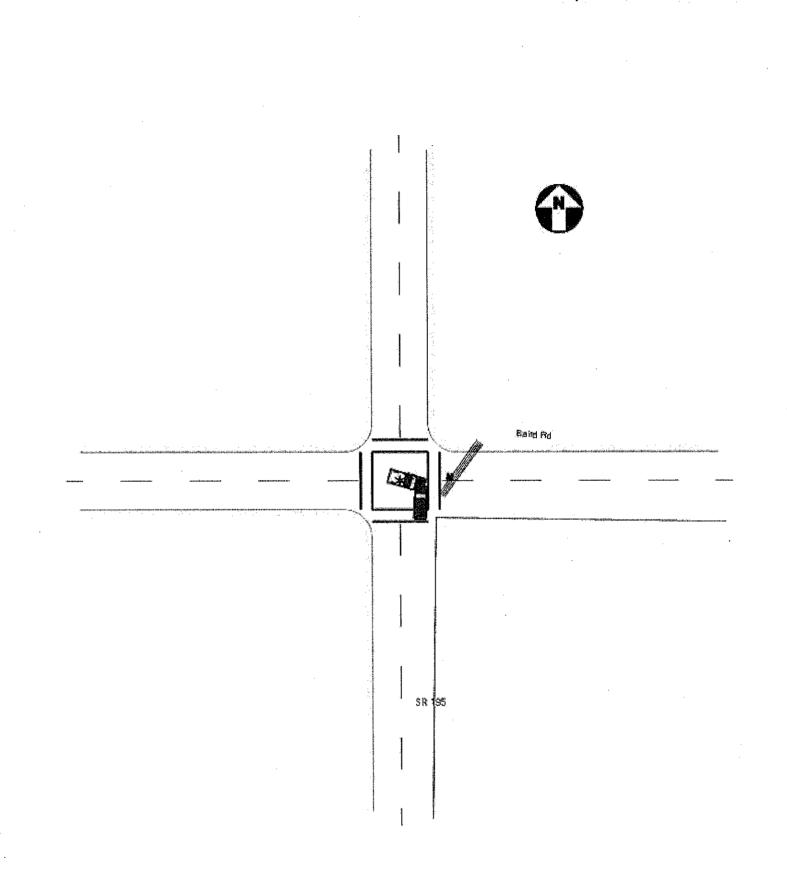

Unit 1 northbound I-5 MP 9 in lane 3 of 4. Unit 1 right rear tire blew tire tread causing unit 1 to spin clockwise. Unit 1 continued spining onto the right shoulder striking a metal guardrail.

Not to Scale