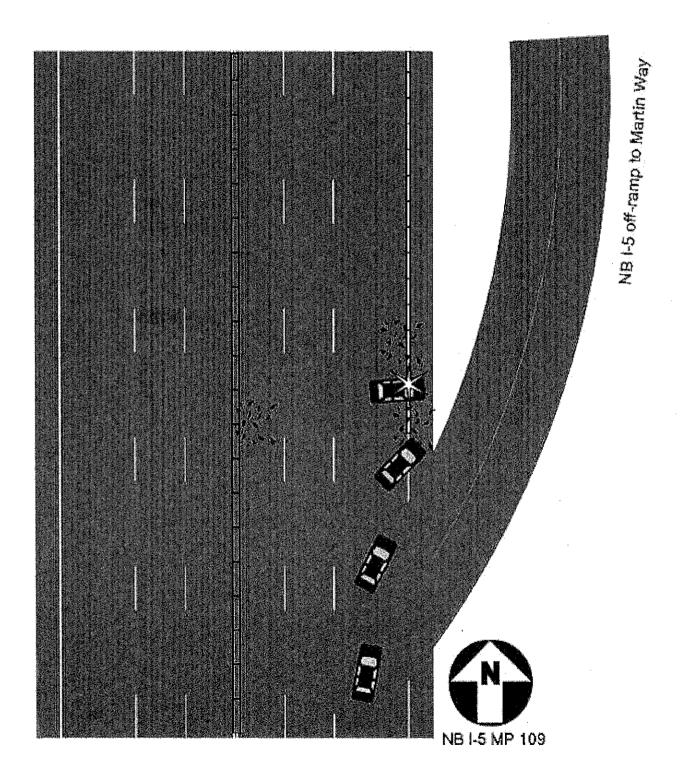

Unit 1 northbound I-5 MP 9 in lane 3 of 4. Unit 1 right rear tire blew tire tread causing unit 1 to spin clockwise. Unit 1 continued spining onto the right shoulder striking a metal guardrail.

Not to Scale