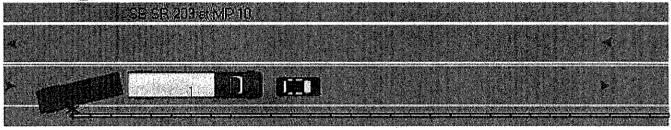

|                                        |
|                              | -           |            | T          |                   |         |            |                   | l        |           | <del></del> |                 | <u> </u>       |       |                | T                                      |
| BADGE OR 1D #                | 481         |            | ORI# V     | /AWSP0706         |         |            | TIM               | E POLICE | DISPATCHE | D 4:        | 26 AN           | Λ              | TIME  | POLICE ARRIVED | 4:37 AM                                |

# **Narrative**

Unit #1 westbound on State Route 96. Unit #1 swerves left to avoid an animal in the roadway and leaves the roadway to the south, striking a guardrail and coming to rest in a ditch.





|            | STATE OF WASHINGTON POLICE TRAFFIC COLLISION REPORT NO. E349320