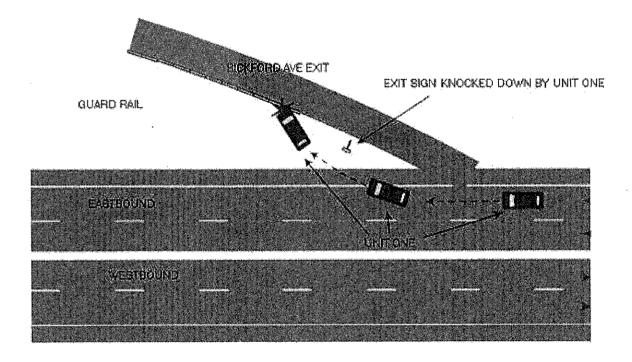

ROVED BY Wilson, Sgr               |            |                     |                |              |              | DATE         |                    |           |                |                          |
|                                       |            |                     |                |              | <u> </u>     | Т            |                    | 1         |                |                          |
| BADGE OR ID # 632                     |            | ORI# WAWSP          | 0102           |              | TIME POLICED | ISPATCHED :  | 1:40 AM            | TIME POL  | ICE ARRIVED    | 1:55 AM                  |

# **Narrative**

Veh#1 was traveling SB I-5 approaching 54th Ave in the right lane. Veh#1 left the roadway and struck a guardrail.

# STATE ROUTE 2 MP 3





|            | STATE OF WASHINGTON POLICE TRAFFIC COLLISION REPORT