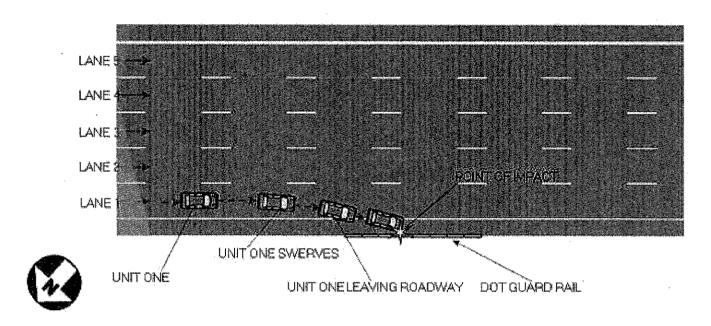

SB I-5, SOUTH OF 70TH / MP 138.

| 0        | STATE OF WASHINGTON POLICE TRAFFIC COLLISION REPORT 1591971 CASE # 14-019103                                                                                                                                                                                                                                                                                                                                                                                                                                                                                                                                                                                                                                                                                                                                                                                                                                                                                                                                                                                                                                                                                                                                                                                                                                                                                                                                                                                                                                                                                                                                                                                                                                                                                                                                                                                                                                                                                                                                                                                                                                                   | 1 0 1 27      |
|----------|--------------------------------------------------------------------------------------------------------------------------------------------------------------------------------------------------------------------------------------------------------------------------------------------------------------------------------------------------------------------------------------------------------------------------------------------------------------------------------------------------------------------------------------------------------------------------------------------------------------------------------------------------------------------------------------------------------------------------------------------------------------------------------------------------------------------------------------------------------------------------------------------------------------------------------------------------------------------------------------------------------------------------------------------------------------------------------------------------------------------------------------------------------------------------------------------------------------------------------------------------------------------------------------------------------------------------------------------------------------------------------------------------------------------------------------------------------------------------------------------------------------------------------------------------------------------------------------------------------------------------------------------------------------------------------------------------------------------------------------------------------------------------------------------------------------------------------------------------------------------------------------------------------------------------------------------------------------------------------------------------------------------------------------------------------------------------------------------------------------------------------|---------------|
| 12       | INTERSTATE  OTHER                                                                                                                                                                                                                                                                                                                                                                                                                                                                                                                                                                                                                                                                                                                                                                                                                                                                                                                                                                                                                                                                                                                                                                                                                                                                                                                                                                                                                                                                                                                                                                                                                                                                                                                                                                                                                                                                                                                                                                                                                                                                                                              | 3             |
| 2 3      | COUNTY PD PRIVATE WAY TOTAL # OF 2 OBJECT CHARGIN                                                                                                                                                                                                                                                                                                                                                                                                                                                                                                                                                                                                                                                                                                                                                                                                                                                                                                                                                                                                                                                                                                                                                                                                                                                                                                                                                                                                                                                                                                                                                                                                                                                                                                                                                                                                                                                                                                                                                                                                                                                                              | 1 28          |
| 3 4      | M M D D Y Y Y Y TIME (2400) COUNTY# MILES CITY#                                                                                                                                                                                                                                                                                                                                                                                                                                                                                                                                                                                                                                                                                                                                                                                                                                                                                                                                                                                                                                                                                                                                                                                                                                                                                                                                                                                                                                                                                                                                                                                                                                                                                                                                                                                                                                                                                                                                                                                                                                                                                | 2             |
| <u> </u> | DATE OF COLLISION 10 - 25 - 2014 2236 27 N E N N D E N N D E N N D E N N D E N N D E N N D E N N D E N N D E N N D E N N D E N N D E N N D E N N D E N N D E N N D E N N D E N N D E N N D E N N D E N N D E N N D E N N D E N N D E N N D E N N D E N N D E N N D E N N D E N N D E N N D E N N D E N N D E N N D E N N D E N N D E N N D E N N D E N N D E N N D E N N D E N N D E N N D E N N D E N N D E N N D E N N D E N N D E N N D E N N D E N N D E N N D E N N D E N N D E N N D E N N D E N N D E N N D E N N D E N N D E N N D E N N D E N N D E N N D E N N D E N N D E N N D E N N D E N N D E N N D E N N D E N N D E N N D E N N D E N N D E N N D E N N D E N N D E N N D E N N D E N N D E N N D E N N D E N N D E N N D E N N D E N N D E N N D E N N D E N N D E N N D E N N D E N N D E N N D E N N D E N N D E N N D E N N D E N N D E N N D E N N D E N N D E N N D E N N D E N N D E N N D E N N D E N N D E N N D E N N D E N N D E N N D E N N D E N N D E N N D E N N D E N N D E N N D E N N D E N N D E N N D E N N D E N N D E N N D E N N D E N N D E N N D E N N D E N N D E N N D E N N D E N N D E N N D E N N D E N N D E N N D E N N D E N N D E N N D E N D E N N D E N D E N N D E N D E N N D E N D E N D E N D E N D E N D E N D E N D E N D E N D E N D E N D E N D E N D E N D E N D E N D E N D E N D E N D E N D E N D E N D E N D E N D E N D E N D E N D E N D E N D E N D E N D E N D E N D E N D E N D E N D E N D E N D E N D E N D E N D E N D E N D E N D E N D E N D E N D E N D E N D E N D E N D E N D E N D E N D E N D E N D E N D E N D E N D E N D E N D E N D E N D E N D E N D E N D E N D E N D E N D E N D E N D E N D E N D E N D E N D E N D E N D E N D E N D E N D E N D E N D E N D E N D E N D E N D E N D E N D E N D E N D E N D E N D E N D E N D E N D E N D E N D E N D E N D E N D E N D E N D E N D E N D E N D E N D E N D E N D E N D E N D E N D E N D E N D E N D E N D E N D E N D E N D E N D E N D E N D E N D E N D E N D E N D E N D E N D E N D E N D E N D E N D E N D E N D E N D E N D E N D E N D E N D E N D E N D E N D E N D E N D | 3             |
| 4        | ON (PRIMARY TRAFFIC WAY) INTERSECTION NON-INTERSECTION SBLOCK NO. 138 00                                                                                                                                                                                                                                                                                                                                                                                                                                                                                                                                                                                                                                                                                                                                                                                                                                                                                                                                                                                                                                                                                                                                                                                                                                                                                                                                                                                                                                                                                                                                                                                                                                                                                                                                                                                                                                                                                                                                                                                                                                                       |               |
| 4a       | DISTANCEOF (REFERENCE OR CROSS STREET)                                                                                                                                                                                                                                                                                                                                                                                                                                                                                                                                                                                                                                                                                                                                                                                                                                                                                                                                                                                                                                                                                                                                                                                                                                                                                                                                                                                                                                                                                                                                                                                                                                                                                                                                                                                                                                                                                                                                                                                                                                                                                         | O 1 29        |
| 5        | 100 00 MILES N E 70TH                                                                                                                                                                                                                                                                                                                                                                                                                                                                                                                                                                                                                                                                                                                                                                                                                                                                                                                                                                                                                                                                                                                                                                                                                                                                                                                                                                                                                                                                                                                                                                                                                                                                                                                                                                                                                                                                                                                                                                                                                                                                                                          |               |
|          | UNIT 01 MOTOR PEDAL-CYCLE DAMAGE THRESHOLD MET PHONE                                                                                                                                                                                                                                                                                                                                                                                                                                                                                                                                                                                                                                                                                                                                                                                                                                                                                                                                                                                                                                                                                                                                                                                                                                                                                                                                                                                                                                                                                                                                                                                                                                                                                                                                                                                                                                                                                                                                                                                                                                                                           | 30            |
| 6 1      | LAST NAME LORI MIDDLE INITIAL L                                                                                                                                                                                                                                                                                                                                                                                                                                                                                                                                                                                                                                                                                                                                                                                                                                                                                                                                                                                                                                                                                                                                                                                                                                                                                                                                                                                                                                                                                                                                                                                                                                                                                                                                                                                                                                                                                                                                                                                                                                                                                                |               |
|          | STREET NEW ADDRESS V                                                                                                                                                                                                                                                                                                                                                                                                                                                                                                                                                                                                                                                                                                                                                                                                                                                                                                                                                                                                                                                                                                                                                                                                                                                                                                                                                                                                                                                                                                                                                                                                                                                                                                                                                                                                                                                                                                                                                                                                                                                                                                           |               |
| 7        | CITY TACOMA ST WA ZIP                                                                                                                                                                                                                                                                                                                                                                                                                                                                                                                                                                                                                                                                                                                                                                                                                                                                                                                                                                                                                                                                                                                                                                                                                                                                                                                                                                                                                                                                                                                                                                                                                                                                                                                                                                                                                                                                                                                                                                                                                                                                                                          | 1 2 31        |
| 8        | CDL RESTRICTIONS B ENDORSEMENTS                                                                                                                                                                                                                                                                                                                                                                                                                                                                                                                                                                                                                                                                                                                                                                                                                                                                                                                                                                                                                                                                                                                                                                                                                                                                                                                                                                                                                                                                                                                                                                                                                                                                                                                                                                                                                                                                                                                                                                                                                                                                                                | 2             |
| 9 9      | DRIVER'S LICENSE# STATE WA SEX F D.O.B. MMDDYYYY                                                                                                                                                                                                                                                                                                                                                                                                                                                                                                                                                                                                                                                                                                                                                                                                                                                                                                                                                                                                                                                                                                                                                                                                                                                                                                                                                                                                                                                                                                                                                                                                                                                                                                                                                                                                                                                                                                                                                                                                                                                                               | 3             |
| 10       | ON DUTY STATUS AIRBAG 4 RESTR. 4 EJECT 1 HELMET USE INJURY 1 NATURE OF INJURIES                                                                                                                                                                                                                                                                                                                                                                                                                                                                                                                                                                                                                                                                                                                                                                                                                                                                                                                                                                                                                                                                                                                                                                                                                                                                                                                                                                                                                                                                                                                                                                                                                                                                                                                                                                                                                                                                                                                                                                                                                                                | 32            |
| 11 6 0   | LICENSE PLATE # STATE WA VIN#                                                                                                                                                                                                                                                                                                                                                                                                                                                                                                                                                                                                                                                                                                                                                                                                                                                                                                                                                                                                                                                                                                                                                                                                                                                                                                                                                                                                                                                                                                                                                                                                                                                                                                                                                                                                                                                                                                                                                                                                                                                                                                  | 3             |
| 12       | TRAILER PLATE # STATE TRAILER PLATE # STATE                                                                                                                                                                                                                                                                                                                                                                                                                                                                                                                                                                                                                                                                                                                                                                                                                                                                                                                                                                                                                                                                                                                                                                                                                                                                                                                                                                                                                                                                                                                                                                                                                                                                                                                                                                                                                                                                                                                                                                                                                                                                                    | 1             |
| 13 3     | VEH. YEAR 2004 MAKE STYLE CP VEHICLE TOWED BY STYLE CP VEHICLE TOWED BY SES NO VEHICLE NO. 1                                                                                                                                                                                                                                                                                                                                                                                                                                                                                                                                                                                                                                                                                                                                                                                                                                                                                                                                                                                                                                                                                                                                                                                                                                                                                                                                                                                                                                                                                                                                                                                                                                                                                                                                                                                                                                                                                                                                                                                                                                   | 1 5 33        |
| 14       | LASLITY INSURANCE IN DAMAGEO AREA  IN SERECT  IN SERECT  IN SURANCE CO  & POLICY #  IN SURANCE CO  *  IN SURANC | яном то<br>34 |
| 15 1     | DUI B 7 6                                                                                                                                                                                                                                                                                                                                                                                                                                                                                                                                                                                                                                                                                                                                                                                                                                                                                                                                                                                                                                                                                                                                                                                                                                                                                                                                                                                                                                                                                                                                                                                                                                                                                                                                                                                                                                                                                                                                                                                                                                                                                                                      | 1 35          |
| 16       | LAST NAME DOT FIRST NAME WASHINGTON MIDDLE                                                                                                                                                                                                                                                                                                                                                                                                                                                                                                                                                                                                                                                                                                                                                                                                                                                                                                                                                                                                                                                                                                                                                                                                                                                                                                                                                                                                                                                                                                                                                                                                                                                                                                                                                                                                                                                                                                                                                                                                                                                                                     | 36            |
| 17       | STREET 2502 112TH ST E                                                                                                                                                                                                                                                                                                                                                                                                                                                                                                                                                                                                                                                                                                                                                                                                                                                                                                                                                                                                                                                                                                                                                                                                                                                                                                                                                                                                                                                                                                                                                                                                                                                                                                                                                                                                                                                                                                                                                                                                                                                                                                         | 1 4 37        |
| 18       | OITY TACOMA ST WA ZIP 98445                                                                                                                                                                                                                                                                                                                                                                                                                                                                                                                                                                                                                                                                                                                                                                                                                                                                                                                                                                                                                                                                                                                                                                                                                                                                                                                                                                                                                                                                                                                                                                                                                                                                                                                                                                                                                                                                                                                                                                                                                                                                                                    | 38            |
| 19       | CDL RESTRICTIONS ENDORSEMENTS                                                                                                                                                                                                                                                                                                                                                                                                                                                                                                                                                                                                                                                                                                                                                                                                                                                                                                                                                                                                                                                                                                                                                                                                                                                                                                                                                                                                                                                                                                                                                                                                                                                                                                                                                                                                                                                                                                                                                                                                                                                                                                  | 39            |
| 20       | DRIVER'S LICENSE # SEX D.O.B. MMDDYYYY                                                                                                                                                                                                                                                                                                                                                                                                                                                                                                                                                                                                                                                                                                                                                                                                                                                                                                                                                                                                                                                                                                                                                                                                                                                                                                                                                                                                                                                                                                                                                                                                                                                                                                                                                                                                                                                                                                                                                                                                                                                                                         | 40            |
| 21       | ON DUTY STATUS AIRBAG RESTR. EJECT HELMET INJURY NATURE OF INJURIES                                                                                                                                                                                                                                                                                                                                                                                                                                                                                                                                                                                                                                                                                                                                                                                                                                                                                                                                                                                                                                                                                                                                                                                                                                                                                                                                                                                                                                                                                                                                                                                                                                                                                                                                                                                                                                                                                                                                                                                                                                                            |               |
| 22       | LICENSE PLATE # STATE VIN#                                                                                                                                                                                                                                                                                                                                                                                                                                                                                                                                                                                                                                                                                                                                                                                                                                                                                                                                                                                                                                                                                                                                                                                                                                                                                                                                                                                                                                                                                                                                                                                                                                                                                                                                                                                                                                                                                                                                                                                                                                                                                                     |               |
| 23       | TRAILER PLATE # STATE PLATE # STATE                                                                                                                                                                                                                                                                                                                                                                                                                                                                                                                                                                                                                                                                                                                                                                                                                                                                                                                                                                                                                                                                                                                                                                                                                                                                                                                                                                                                                                                                                                                                                                                                                                                                                                                                                                                                                                                                                                                                                                                                                                                                                            | 1 41          |
| 24       | VEH. YEAR MAKE MODEL STYLE VEHICLE TOWED BY GOVT VEHICLE YES NO TOWED BY GOVT VEHICLE YES NO VEHICLE NO. 2 SHADE IN DAMAGED AREA                                                                                                                                                                                                                                                                                                                                                                                                                                                                                                                                                                                                                                                                                                                                                                                                                                                                                                                                                                                                                                                                                                                                                                                                                                                                                                                                                                                                                                                                                                                                                                                                                                                                                                                                                                                                                                                                                                                                                                                               | 42            |
|          | ILAGILITY INSURANCE INSURANCE CO & POLICY #                                                                                                                                                                                                                                                                                                                                                                                                                                                                                                                                                                                                                                                                                                                                                                                                                                                                                                                                                                                                                                                                                                                                                                                                                                                                                                                                                                                                                                                                                                                                                                                                                                                                                                                                                                                                                                                                                                                                                                                                                                                                                    |               |
| 25       | CHARGE  CHARGE  CHARGE  CHARGE  CHARGE  CHARGE  CHARGE  CHARGE  AGENCY                                                                                                                                                                                                                                                                                                                                                                                                                                                                                                                                                                                                                                                                                                                                                                                                                                                                                                                                                                                                                                                                                                                                                                                                                                                                                                                                                                                                                                                                                                                                                                                                                                                                                                                                                                                                                                                                                                                                                                                                                                                         |               |
| 26       | DORN, M. 586 WASHINGTON STATE PATROL  PAGE 01 OF 4                                                                                                                                                                                                                                                                                                                                                                                                                                                                                                                                                                                                                                                                                                                                                                                                                                                                                                                                                                                                                                                                                                                                                                                                                                                                                                                                                                                                                                                                                                                                                                                                                                                                                                                                                                                                                                                                                                                                                                                                                                                                             |               |