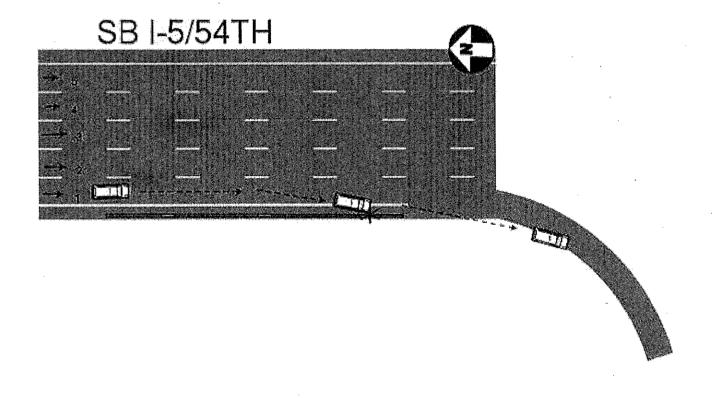

| 021       | 5        |          |                  | Porter             |                |         | 27 ME            |           | PAGI       | ⊑  3           | 3 OF              | 5                |                                                                           |               |     |

#### **Narrative**

Unit one was traveling SB SR 203 at mile post 10. An unknown small blue car braked hard in front of unit one. Unit one is a large commercial truck and had to brake hard for the slowing blue car. The blue car was not impacted and continued SB. The second trailer for unit one drifted off the roadway on the right shoulder and impacted the Washington Department of transportation guard rail. The trailer bent and pulled approximately 50 feet of railing out into the roadway.



| <b>(G)</b> | STATE OF WASHINGTON POLICE TRAFFIC COLLISION REPORT 1591974