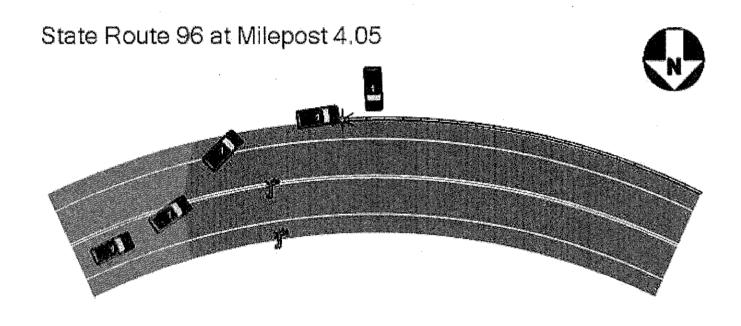

|                         |
| APPROVED BY Cozzitorto, Sgt. I        | P. 145                                |                                         | DATE                                    | <u> </u>      |                 |                                       |                         |
| BADGE OR ID # 955                     | ORI# WAWSPO                           | 218                                     | TIME POLICE DISPA                       | тонер 5:13 Р  | PM TIME         | POLICE ARRIVED                        | 5:29 PM                 |

## **Narrative**

VEHICLE ONE WAS TRAVELING NB SR203 JUST NORTH OF NE 16TH STREET IN LANE ONE OF ONE. VEHICLE ONE SWERVED TO THE RIGHT AND COLLIDED INTO THE RIGHT SIDE GUARDRAIL. VEHICLE ACTION WAS SWERVING TO AVOID SQUIRREL.



| 9      | STATE OF WASHINGTON POLICE TRAFFIC COLLISION REPORT 1591971          | REPORT NO. <b>E349449</b>