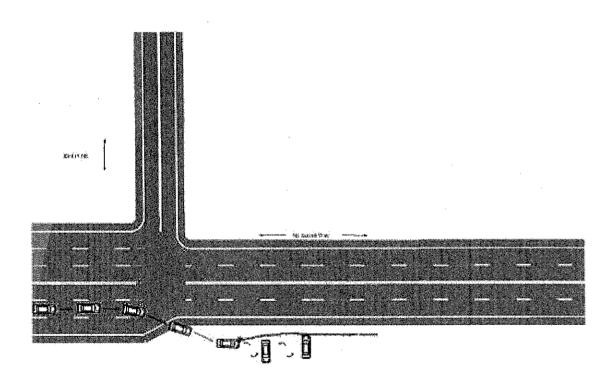

| DISPATCHED 10:36 AM TIME POLICE ARRIVED 10:50 AM    |

## **Narrative**

Unit one was travelling east on State Route two approaching Bickford Ave exit. The driver of unit one fell asleep at the wheel and drifted to the right crossing the gravel area just beyond the paved gore point of the Bickford Ave exit. Unit one struck the exit sign and then struck the guard rail damaging approximately 50 to 75 feet of gaurd rail.





|             | STATE OF WASHINGTON POLICE TRAFFIC COLLISION REPORT NO. E346343                                                  | 3 2 27            |
|-------------|------------------------------------------------------------------------------------------------------------------|-------------------|
|             | INTERSTATE CITY STREET RESULTED CASE # 14-202164                                                                 | 2                 |
| 1 1         | STATE ROUTE V OTHER STOLEN LOCAL AGENCY 402HO COUNTY RD PRIVATE WAY INVOLVED                                     | 3                 |
| 2 1         | TRIBAL RESERVATION 2 OBJECT Guardrail                                                                            | 1 28              |
| 3 4         | M M D D Y Y Y Y TIME (240