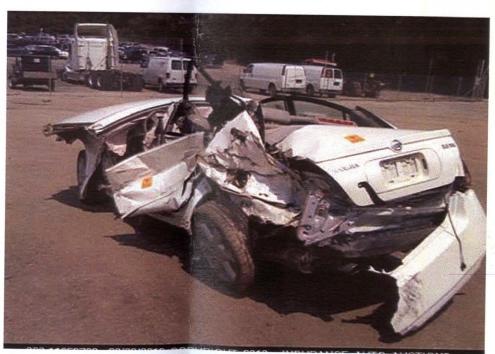

|      |                     |                          | Vehicle Information |                             |       |               |
|------|---------------------|--------------------------|---------------------|-----------------------------|-------|---------------|
| VEH# | Number of Occupants | Point of Initial Contact | Damage To Vehicles  | Skid Distance Before Impact | After | Width of Road |
| 1    | 3                   | Unknown                  | Extensive           |                             |       | 48            |