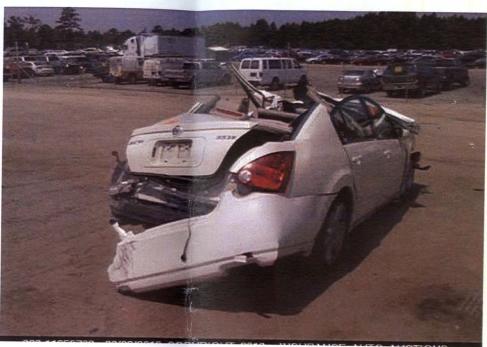

|      |                     |                          | Vehicle Information |                             |       |               |
|------|---------------------|--------------------------|---------------------|-----------------------------|-------|---------------|
| VEH# | Number of Occupants | Point of Initial Contact | Damage To Vehicles  | Skid Distance Before Impact | After | Width of Road |
| 1    | 3                   | Unknown                  | Extensive           |                             |       | 48            |