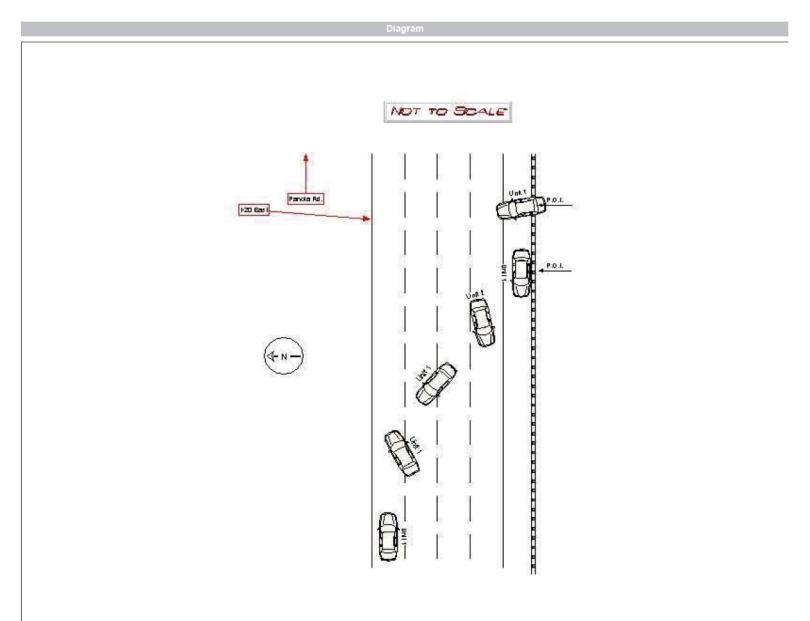

| Alcohol Test                                                                                                                                                                                                                                                                                                                                                                                                                                                                                                                                                                                                                                                                                                                                                                                                                                                                                                                                                                                                                                                                                                                                                                                                                                                                                                                                                                                                                                                                                                                                                                                                                                                                                                                                                                                                                                                                                                                                                                                                                                                                                                                   | Accident Number |            | Agency NCIC No. 0440200 |             |                |                                         | GEORGIA         | UNIFORM I    | MOTOR VEHICLE<br>REPORT |          | County<br>DEKALB | <b>Date Rec</b> 8/23/2013 7:5 |
|--------------------------------------------------------------------------------------------------------------------------------------------------------------------------------------------------------------------------------------------------------------------------------------------------------------------------------------------------------------------------------------------------------------------------------------------------------------------------------------------------------------------------------------------------------------------------------------------------------------------------------------------------------------------------------------------------------------------------------------------------------------------------------------------------------------------------------------------------------------------------------------------------------------------------------------------------------------------------------------------------------------------------------------------------------------------------------------------------------------------------------------------------------------------------------------------------------------------------------------------------------------------------------------------------------------------------------------------------------------------------------------------------------------------------------------------------------------------------------------------------------------------------------------------------------------------------------------------------------------------------------------------------------------------------------------------------------------------------------------------------------------------------------------------------------------------------------------------------------------------------------------------------------------------------------------------------------------------------------------------------------------------------------------------------------------------------------------------------------------------------------|-----------------|------------|-------------------------|-------------|----------------|-----------------------------------------|-----------------|--------------|-------------------------|----------|------------------|-------------------------------|
| Alcohol Test                                                                                                                                                                                                                                                                                                                                                                                                                                                                                                                                                                                                                                                                                                                                                                                                                                                                                                                                                                                                                                                                                                                                                                                                                                                                                                                                                                                                                                                                                                                                                                                                                                                                                                                                                                                                                                                                                                                                                                                                                                                                                                                   |                 | -          |                         |             |                | red .                                   |                 |              |                         | <u> </u> |                  | Hit And                       |
| Alcohol Test Type Results Drug Test Type Results Middle  Address Results Drug Test Type Results No Drug Test Type Results No Driver Cond Direction of Travel Vision Obscured Contributing Factors Not Room It Ut. E  Vehicle Cond Vehicle Maneuver Ped Maneu | J8/23/2013      | FRIDAY     | <b>′</b>                | 02:20       | 02:27          |                                         | 1               | 3            | 0                       |          | Unincorporated   | Suppl. To Orig                |
| Alzohol Test Type Results Drug Test Type Results Norther Contributing Factors Northern Countributing Factors Northern Countr | Road of Occu    | irence I-2 | 20 HWY                  | •           |                |                                         | m Its Interse   | ction With P | ANOLA RD                |          |                  | Private Prop                  |
| Alcohol Test Type Results Drug Test Type Results  Alcohol Test Type Results  Not Type Results  Not Resul | UNIT 1 - I      | DRIVER     | Las                     | t Name      | First          |                                         | M               | iddle        |                         |          |                  |                               |
| Trailer  Alcohol Test Type Results Drug Test Type Results No Driver Cond Streem I U.S. Vehicle Cond Vehicle Maneuver Streem I Vehicle Cond Object Policy Pol |                 | J1117 E11  | Ado                     | dress       |                |                                         |                 |              |                         |          |                  |                               |
| Trailler  Alcohol Test Type Results Drug Test Type Results No Driver Cond South State Driver Lost Control Direction of Travel Vision Obscured Contributing Factors Not Obscured Driver Lost Control Direction of Travel Vehicle Class Vehicle Maneuver Straight Weblicle Class Vehicle Type: Providely Owned Providely Owned Photos Control Driver Lost Co |                 |            | 140                     | 0 SCENIC E  | BROOK TRL SV   | V                                       |                 |              |                         |          |                  |                               |
| Trailer  Alcohol Test Type Results Drug Test No Driver Cond Not Normal U.I. Vision Obscured Contributing Factors Not Normal U.I. Vehicle Class Not Normal Users Device Inoperative? Vehicle Type: Pessenger Car Traffic Ctrl Lanes Device Inoperative? Yes No Injured Taken To: GRADY MEMORIAL HOSPITAL By: AM 68  EMS Notified Time EMS Arrival Time Photos Taken Process Order (State Normal University) Passenger Car (State Normal University) Passenger Car (State Normal University) Process Order (State Normal University) Process Ord |                 |            |                         |             |                |                                         |                 |              |                         |          |                  |                               |
| Trailer  Alcohol Test Type Results Drug Test Type Results No Driver Cond Direction of Travel Vision Obscured Contributing Factors Not Chance Unit Straight Most Harmful Straight Vehicle Class Privately Cwined Ped Maneuver Straight Traffic Ctrl Lanes Device Inoperative? Yes No Injured Taken To: GRADY MEMORIAL HOSPITAL By: AM 68  EMS Notified Time EMS Arrival Time Hospital Arrival Time Photos Taken  Commercial Vehicles Only  Carrier Name  Vehicle Config. I.C.C.M.C. # U.S. D.O.T. # Interstate Intrastate  C.D.L. ? Yes No C.D.L. Suspended? Yes No No Vehicle Placarded? Yes No Hazardous Materials? Yes No Released? Yes No Released? Yes No Hazardous Materials? Yes No Released? Yes Yes No Released? Yes Yes No Released? Yes Yes No Released? Yes Yes Yes Yes Yes Yes No Released? Yes                                                                                                                                                                     |                 |            |                         |             |                |                                         |                 |              |                         |          |                  |                               |
| Trailer  Alcohol Test Type Results Drug Test Type Results No Driver Cond Direction of Travel Vision Obscured Contributing Factors Not Chance Unit Straight Most Harmful Straight Vehicle Class Privately Cwined Ped Maneuver Straight Traffic Ctrl Lanes Device Inoperative? Yes No Injured Taken To: GRADY MEMORIAL HOSPITAL By: AM 68  EMS Notified Time EMS Arrival Time Hospital Arrival Time Photos Taken  Commercial Vehicles Only  Carrier Name  Vehicle Config. I.C.C.M.C. # U.S. D.O.T. # Interstate Intrastate  C.D.L. ? Yes No C.D.L. Suspended? Yes No No Vehicle Placarded? Yes No Hazardous Materials? Yes No Released? Yes No Released? Yes No Hazardous Materials? Yes No Released? Yes Yes No Released? Yes Yes No Released? Yes Yes No Released? Yes Yes Yes Yes Yes Yes No Released? Yes                                                                                                                                                                     |                 |            |                         |             |                |                                         |                 |              |                         |          |                  |                               |
| Trailer  Alcohol Test Type Results Drug Test Type Results No Driver Cond Direction of Travel Vision Obscured Contributing Factors Not Obscured Observation Of Direction of Travel Vehicle Cond Straight Work Hours (Driver Cond Not Known Defects Straight Work Hours (Driver Lost Control Not Known Defects Straight Work Hours (Driver Lost Control Not Known Defects Straight Work (Driver Lost Control Not Known Defects Straight Most Harmfull Event Other - Fixed Object Passanger Carl Traiffic Ctrl Lanes Device Inoperative? Yes No By: Aldrews Device Inoperative Passanger Carl Traiffic Ctrl Lanes Device Inoperative Passanger Carl Not Most Passanger Carl Photos Taken Device Inoperative Passanger Carl Not Most Passanger Carl Passanger Carl Photos Taken Device Inoperative Passanger Carl Passanger Carl Passanger Carl Photos Taken Device Inoperative Passanger Carl Passanger Carl Photos Taken Device Inoperative Passanger Carl Pass |                 |            |                         |             |                |                                         |                 |              |                         |          |                  |                               |
| Trailer  Alcohol Test Type Results Drug Test Type Results No No Chacured Contributing Factors Not Obscured Contributing Factors Not Obscured Driver Cond Straight Most Harmful Event Other - Fund Object Privately Owned Persons Device Inoperative? Yes No Injured Taken To: GRADY MEMORIAL HOSPITAL By: AM 68  EMS Notified Time EMS Arrival Time Hospital Arrival Time EMS Arrival Time Commercial Vehicles Only  Carrier Name  Commercial Vehicles Only  Carrier Name  Commercial Vehicles Only  Carrier State G.V.W.R Fed. Reportable Yes No Interstate Intrastate Intrastate  C.D.L.? Yes No C.D.L. Suspended? Yes No Vehicle Cargo Body Type No Intrastate Intrastate  C.D.L.? Yes No C.D.L. Suspended? Yes No No Vehicle Placarded? Yes No Hazardous Materials? Yes No Released? Yes No Hazardous Materials? Yes No                                                                                                                                                                                                                                                                                                                                                                                                                                                                                                                                                                                                                                                                                                                                                                                                                                                                                                                                                                                                                                                                                                                                                                                                                                                                |                 |            |                         |             |                |                                         |                 |              |                         |          |                  |                               |
| Trailer  Alcohol Test Type Results Drug Test Type Results No Driver Cond Direction of Travel Vision Obscured Contributing Factors Not Obscured Observation Of Direction of Travel Vehicle Cond Straight Work Hours (Driver Cond Not Known Defects Straight Work Hours (Driver Lost Control Not Known Defects Straight Work Hours (Driver Lost Control Not Known Defects Straight Work (Driver Lost Control Not Known Defects Straight Most Harmfull Event Other - Fixed Object Passanger Carl Traiffic Ctrl Lanes Device Inoperative? Yes No By: Aldrews Device Inoperative Passanger Carl Traiffic Ctrl Lanes Device Inoperative Passanger Carl Not Most Passanger Carl Photos Taken Device Inoperative Passanger Carl Not Most Passanger Carl Passanger Carl Photos Taken Device Inoperative Passanger Carl Passanger Carl Passanger Carl Photos Taken Device Inoperative Passanger Carl Passanger Carl Photos Taken Device Inoperative Passanger Carl Pass |                 |            |                         |             |                |                                         | \\/hito         |              |                         |          |                  |                               |
| Alcohol Test   Type   Results   Drug Test   Type   Results   No   No   Obscured   Contributing Factors   No   No   Obscured   Direction of Travel   Vision Obscured   Driver Cond   Direction of Travel   No   No   Obscured   Driver Lost Control   Driver Cond   Obscured   Driver Lost Control   Obscured   Driver Lost Control   Obscured   Driver Lost Control   Obscured   Obscu | Tag #           | St         | ate                     |             | County         |                                         |                 |              |                         |          |                  |                               |
| Alcohol Test Type Results Drug Test Type Results No Driver Cond Direction of Travel Vision Obscured Not Known if U.I. Vehicle Cond Not Known beleas Straight*  Wehicle Cond Not Known beleas Straight*  Most Harmful Event Other - Fixed Dipits Ammeuver Peld Maneuver Peld Maneuver Pelvicel Class Photo Fixed Dipits Ammeuver Pelvicel Class Photo Injured Taken To: GRADY MEMORIAL HOSPITAL By: AM 68  EMS Notified Time EMS Arrival Time Hospital Arrival Time Photos Taken Yes Ven Device Dipits Ammeuver Provided Photos Dipits Ammeuver Photos Device Dipits Ammeuver Passenger Car Passe | rug #           | 0.         | ate                     |             | Obuilty        |                                         | Tear            |              |                         |          |                  |                               |
| Driver Cond Driver Cond Not Known if U.I. E Straight Not Obscured Not Nown Defects Not Obscured Not Known Defects Straight Not Management Straight Not Most Harmful Event Other - Fixed Object Other - Fixed Other - Fixed Object Other - Fixed  | Trailer         |            |                         |             |                |                                         |                 |              |                         |          |                  |                               |
| No Driver Cond Not Known if U.I. E Straight Not Obscured Not Obscured Not Known if U.I. E Straight Not House Device Cond No Known Defects Straight Not Descured Object Offer - Fixed Object Obj |                 |            |                         |             |                |                                         |                 |              |                         |          |                  |                               |
| No Driver Cond Not Known if U.I. E Straight Not Obscured Not Obscured Not Known if U.I. E Straight Not House Device Cond No Known Defects Straight Not Descured Object Offer - Fixed Object Obj |                 |            |                         |             |                |                                         |                 |              |                         |          |                  |                               |
| No Not Known if U.I. Electron of Travel Not Obscured Not Known if U.I. Electron of Travel Not Obscured Not Known if U.I. Electron of Travel Not Obscured Not Known Defects Not Obscured Object On No Known Defects Not Obscured Object Ob |                 |            |                         |             |                |                                         |                 |              |                         |          |                  |                               |
| Driver Cond Not Known if U.I.  Vehicle Cond No Known Defects  Wehicle Maneuver Straight  Vehicle Class Privately Owned  Other - Fixed Object  Traffic Ctrl Lanes  Device Inoperative?  Device Inoperative?  Possenger Car  Traffic Trivel Iniperate Iniperate Intrastate  Hospital Arrival Time  Fed. Reportable Yehicle Sonly  Vehicle Config.  I.C.C.M.C. #  U.S. D.O.T. #  Interstate Intrastate Intrastate Intrastate  C.D.L. ?  Yes No Direction of Travel Vision Obscured Voicion Obscured Vehicle Control  Vehicle Type: Passenger Car  Vehicle Type: Passenger Car  No No By:  Commercial Vehicles Only  Carrier Name  Vehicle #  Address  City State  Zip  No. of Axles  G.V.W.R  Fed. Reportable Yes Yes No Interstate Intrastate Intrastate Intrastate Intrastate Intrastate Intrastate Intrastate Intrastate  C.D.L. ?  Yes No Hazardous Materials?  Yes No Released ?  Yes No No Hazardous Materials?  Yes No No Released ?  Yes No No Hazardous Materials?  Yes No No Released ?  Yes No No Nomercial Vehicle Control Driver Lost Control Passenger Car No                                                                                                                                           |                 |            |                         |             |                |                                         |                 |              |                         |          |                  |                               |
| Driver Cond Not Known if U.I.  Vehicle Cond No Known Defects  Wehicle Maneuver Straight  Vehicle Class Privately Owned  Other - Fixed Object  Traffic Ctrl Lanes  Device Inoperative?  Device Inoperative?  Possenger Car  Traffic Trivel Iniperate Iniperate Intrastate  Hospital Arrival Time  Fed. Reportable Yehicle Sonly  Vehicle Config.  I.C.C.M.C. #  U.S. D.O.T. #  Interstate Intrastate Intrastate Intrastate  C.D.L. ?  Yes No Direction of Travel Vision Obscured Voicion Obscured Vehicle Control  Vehicle Type: Passenger Car  Vehicle Type: Passenger Car  No No By:  Commercial Vehicles Only  Carrier Name  Vehicle #  Address  City State  Zip  No. of Axles  G.V.W.R  Fed. Reportable Yes Yes No Interstate Intrastate Intrastate Intrastate Intrastate Intrastate Intrastate Intrastate Intrastate  C.D.L. ?  Yes No Hazardous Materials?  Yes No Released ?  Yes No No Hazardous Materials?  Yes No No Released ?  Yes No No Hazardous Materials?  Yes No No Released ?  Yes No No Nomercial Vehicle Control Driver Lost Control Passenger Car No                                                                                                                                           |                 |            |                         |             |                |                                         |                 |              |                         |          |                  |                               |
| No Not Known if U.I. Electron of Travel Not Obscured Not Known if U.I. Electron of Travel Not Obscured Not Known if U.I. Electron of Travel Not Obscured Not Known Defects Not Obscured Object On No Known Defects Not Obscured Object Ob |                 |            |                         |             |                |                                         |                 |              |                         |          |                  |                               |
| No Driver Cond Not Known if U.I. E Straight Not Obscured Not Obscured Not Known if U.I. E Straight Not House Device Cond No Known Defects Straight Not Descured Object Offer - Fixed Object Obj |                 |            |                         |             |                | -  -                                    |                 |              |                         |          |                  |                               |
| Not Known if U.I.  Vehicle Cond No Known Defects  Wehicle Class Most Harmful Event Other - Fixed Object  Traffic Ctrl Lanes  Device Inoperative?  Photos Taken  Photos Taken  Photos Taken  Other Example  Responsible  City  State  City  State  City  State  State  City  State  Cit |                 | st Ty      | pe                      | Results     |                | т Тур                                   | e Res           | sults        |                         |          |                  |                               |
| Vehicle Cond No Known Defects  Most Harmful Event Object  Most Harmful Event Object  Traffic Ctrl Lanes  Device Inoperative?                                                                                                                                                                                                                                                                                                                                                                                                                                                                                                                                                                                                                                                                                                                                                                                                                                                                                                                                                                                                                                                                                                                                                                                                                                                                                                                                                                                                                                                                                                                                                                                                                                                                                                                                                                                                                                                                                                                                                                                                   |                 |            |                         | on of Trave |                |                                         |                 |              |                         |          |                  |                               |
| Most Harmful Event Other - Fixed Object Other - Fix |                 |            |                         | e Maneuvei  |                |                                         | Driver Lost Col | ntroi        |                         |          |                  |                               |
| Other - Fixed Object Privately Owned Passenger Car  Traffic Ctrl Lanes Device Inoperative?                                                                                                                                                                                                                                                                                                                                                                                                                                                                                                                                                                                                                                                                                                                                                                                                                                                                                                                                                                                                                                                                                                                                                                                                                                                                                                                                                                                                                                                                                                                                                                                                                                                                                                                                                                                                                                                                                                                                                                                                                                     |                 |            |                         |             | 1 ou man       | ,,,,,,,,,,,,,,,,,,,,,,,,,,,,,,,,,,,,,,, |                 |              |                         |          |                  |                               |
| Traffic Ctrl Lanes Device Inoperative?                                                                                                                                                                                                                                                                                                                                                                                                                                                                                                                                                                                                                                                                                                                                                                                                                                                                                                                                                                                                                                                                                                                                                                                                                                                                                                                                                                                                                                                                                                                                                                                                                                                                                                                                                                                                                                                                                                                                                                                                                                                                                         |                 |            |                         |             |                |                                         |                 |              |                         |          |                  |                               |
| Injured Taken To: GRADY MEMORIAL HOSPITAL By: AM 68  EMS Notified Time  Hospital Arrival Time  Commercial Vehicles Only  Carrier Name  Vehicle # 1  Address City State Zip  No. of Axles G.V.W.R Fed. Reportable Yes V No  Vehicle Config. I.C.C.M.C. # U.S. D.O.T. # Interstate Intrastate  C.D.L. ? Yes No C.D.L. Suspended? Yes No  Vehicle Placarded ? Yes No Hazardous Materials? Yes No  Released ? Yes No  If YES, Name or 4 Digit Number from Diamond                                                                                                                                                                                                                                                                                                                                                                                                                                                                                                                                                                                                                                                                                                                                                                                                                                                                                                                                                                                                                                                                                                                                                                                                                                                                                                                                                                                                                                                                                                                                                                                                                                                                  |                 |            |                         |             |                |                                         |                 |              |                         |          |                  |                               |
| Hospital Arrival Time   Photos Taken   Yes  \( \sqrt{No} \)   By:    Commercial Vehicles Only                                                                                                                                                                                                                                                                                                                                                                                                                                                                                                                                                                                                                                                                                                                                                                                                                                                                                                                                                                                                                                                                                                                                                                                                                                                                                                                                                                                                                                                                                                                                                                                                                                                                                                                                                                                                                                                                                                                                                                                                                                  | Injured Tak     | en To : (  | GRADY I                 |             | -              |                                         |                 | VIO          |                         |          |                  |                               |
| Taken  Commercial Vehicles Only  Carrier Name  Vehicle # 1  Address City State Zip  No. of Axles G.V.W.R Fed. Reportable Yes No  Vehicle Config. I.C.C.M.C. # U.S. D.O.T. # Interstate Intrastate  C.D.L. ? Yes No C.D.L. Suspended? Yes No  Vehicle Placarded ? Yes No Hazardous Materials? Yes No  Released ? Yes No  If YES, Name or 4 Digit Number from Diamond                                                                                                                                                                                                                                                                                                                                                                                                                                                                                                                                                                                                                                                                                                                                                                                                                                                                                                                                                                                                                                                                                                                                                                                                                                                                                                                                                                                                                                                                                                                                                                                                                                                                                                                                                            | •               |            |                         |             |                |                                         |                 |              |                         |          |                  |                               |
| Taken  Commercial Vehicles Only  Carrier Name  Vehicle # 1  Address City State Zip  No. of Axles G.V.W.R Fed. Reportable Yes No  Vehicle Config. I.C.C.M.C. # U.S. D.O.T. # Interstate Intrastate  C.D.L. ? Yes No C.D.L. Suspended? Yes No  Vehicle Placarded ? Yes No Hazardous Materials? Yes No  Released ? Yes No  If YES, Name or 4 Digit Number from Diamond                                                                                                                                                                                                                                                                                                                                                                                                                                                                                                                                                                                                                                                                                                                                                                                                                                                                                                                                                                                                                                                                                                                                                                                                                                                                                                                                                                                                                                                                                                                                                                                                                                                                                                                                                            | Hannital An     | i el Tier  | - DI                    | 4           |                |                                         |                 |              |                         |          |                  |                               |
| Carrier Name  Vehicle # 1  Address City State Zip  No. of Axles G.V.W.R Fed. Reportable Yes VNo  Vehicle Config. I.C.C.M.C. # U.S. D.O.T. # Interstate Intrastate  C.D.L. ? Yes No C.D.L. Suspended? Yes No  Vehicle Placarded ? Yes No Hazardous Materials? Yes No  Released ? Yes No  If YES, Name or 4 Digit Number from Diamond                                                                                                                                                                                                                                                                                                                                                                                                                                                                                                                                                                                                                                                                                                                                                                                                                                                                                                                                                                                                                                                                                                                                                                                                                                                                                                                                                                                                                                                                                                                                                                                                                                                                                                                                                                                            | Hospital Ari    | rivai iime |                         |             | Yes ✓ No       | By:                                     |                 |              |                         |          |                  |                               |
| Vehicle # 1  Address City State Zip  No. of Axles G.V.W.R Fed. Reportable Yes VNo  Vehicle Config. I.C.C.M.C. # U.S. D.O.T. # Interstate Intrastate  C.D.L. ? Yes No C.D.L. Suspended? Yes No  Vehicle Placarded ? Yes No Hazardous Materials? Yes No  Released ? Yes No  If YES, Name or 4 Digit Number from Diamond                                                                                                                                                                                                                                                                                                                                                                                                                                                                                                                                                                                                                                                                                                                                                                                                                                                                                                                                                                                                                                                                                                                                                                                                                                                                                                                                                                                                                                                                                                                                                                                                                                                                                                                                                                                                          |                 |            |                         | Commerci    | al Vehicles On | ly                                      |                 |              |                         |          |                  |                               |
| Address City State Zip  No. of Axles G.V.W.R Fed. Reportable Yes VNo Cargo Body Type  Vehicle Config. I.C.C.M.C. # U.S. D.O.T. # Interstate Intrastate  C.D.L. ? Yes No C.D.L. Suspended? Yes No Vehicle Placarded ? Yes No Hazardous Materials? Yes No Released ? Yes No  If YES, Name or 4 Digit Number from Diamond                                                                                                                                                                                                                                                                                                                                                                                                                                                                                                                                                                                                                                                                                                                                                                                                                                                                                                                                                                                                                                                                                                                                                                                                                                                                                                                                                                                                                                                                                                                                                                                                                                                                                                                                                                                                         |                 |            |                         |             |                |                                         |                 |              |                         |          |                  |                               |
| No. of Axles G.V.W.R Fed. Reportable Yes No  Vehicle Config. I.C.C.M.C. # U.S. D.O.T. # Interstate Intrastate  C.D.L. ? Yes No C.D.L. Suspended? Yes No  Vehicle Placarded ? Yes No Hazardous Materials? Yes No  Released ? Yes No  If YES, Name or 4 Digit Number from Diamond                                                                                                                                                                                                                                                                                                                                                                                                                                                                                                                                                                                                                                                                                                                                                                                                                                                                                                                                                                                                                                                                                                                                                                                                                                                                                                                                                                                                                                                                                                                                                                                                                                                                                                                                                                                                                                                |                 | 1          | City                    |             | State          |                                         | Zin             |              |                         |          |                  |                               |
| Vehicle Config.  I.C.C.M.C. #  U.S. D.O.T. #  Interstate  Intrastate  C.D.L. ? Yes No C.D.L. Suspended? Yes No  Vehicle Placarded ? Yes No Hazardous Materials? Yes No  Released ? Yes No  If YES, Name or 4 Digit Number from Diamond                                                                                                                                                                                                                                                                                                                                                                                                                                                                                                                                                                                                                                                                                                                                                                                                                                                                                                                                                                                                                                                                                                                                                                                                                                                                                                                                                                                                                                                                                                                                                                                                                                                                                                                                                                                                                                                                                         | Addicas         |            |                         |             |                |                                         | Zip             |              |                         |          |                  |                               |
| Vehicle Config.  I.C.C.M.C. #  U.S. D.O.T. #  Interstate  Intrastate  C.D.L. ? Yes No C.D.L. Suspended? Yes No  Vehicle Placarded ? Yes No Hazardous Materials? Yes No  Released ? Yes No  If YES, Name or 4 Digit Number from Diamond                                                                                                                                                                                                                                                                                                                                                                                                                                                                                                                                                                                                                                                                                                                                                                                                                                                                                                                                                                                                                                                                                                                                                                                                                                                                                                                                                                                                                                                                                                                                                                                                                                                                                                                                                                                                                                                                                         | No. of Axles    | G.V.W      | /.R                     |             |                |                                         | Cargo Boo       | dy Type      |                         |          |                  |                               |
| C.D.L. ? Yes No C.D.L. Suspended? Yes No Vehicle Placarded ? Yes No Hazardous Materials? Yes No Released ? Yes No If YES, Name or 4 Digit Number from Diamond                                                                                                                                                                                                                                                                                                                                                                                                                                                                                                                                                                                                                                                                                                                                                                                                                                                                                                                                                                                                                                                                                                                                                                                                                                                                                                                                                                                                                                                                                                                                                                                                                                                                                                                                                                                                                                                                                                                                                                  | W.11.1. 0       | <i>c</i> . | 100                     |             |                | _                                       | Interst         | ate          |                         |          |                  |                               |
| C.D.L. ? Yes No C.D.L. Suspended? Yes No Vehicle Placarded ? Yes No Hazardous Materials? Yes No Released ? Yes No If YES, Name or 4 Digit Number from Diamond                                                                                                                                                                                                                                                                                                                                                                                                                                                                                                                                                                                                                                                                                                                                                                                                                                                                                                                                                                                                                                                                                                                                                                                                                                                                                                                                                                                                                                                                                                                                                                                                                                                                                                                                                                                                                                                                                                                                                                  | Vehicle Con     | tig.       | 1.C.C                   | 3.M.C. #    | U.S. D.O.1.    | #                                       |                 |              |                         |          |                  |                               |
| Vehicle Placarded ? Yes No Hazardous Materials? Yes No Released ? Yes No  If YES, Name or 4 Digit Number from Diamond                                                                                                                                                                                                                                                                                                                                                                                                                                                                                                                                                                                                                                                                                                                                                                                                                                                                                                                                                                                                                                                                                                                                                                                                                                                                                                                                                                                                                                                                                                                                                                                                                                                                                                                                                                                                                                                                                                                                                                                                          |                 | C.D.L. ?   | ·                       | res 🗀       | No C.D.L.      | Suspend                                 |                 |              |                         |          |                  |                               |
| Released ? Yes No If YES, Name or 4 Digit Number from Diamond                                                                                                                                                                                                                                                                                                                                                                                                                                                                                                                                                                                                                                                                                                                                                                                                                                                                                                                                                                                                                                                                                                                                                                                                                                                                                                                                                                                                                                                                                                                                                                                                                                                                                                                                                                                                                                                                                                                                                                                                                                                                  | Vehicle Pla     |            | _ ;                     |             |                |                                         |                 | = 1          |                         |          |                  |                               |
| If YES, Name or 4 Digit Number from Diamond                                                                                                                                                                                                                                                                                                                                                                                                                                                                                                                                                                                                                                                                                                                                                                                                                                                                                                                                                                                                                                                                                                                                                                                                                                                                                                                                                                                                                                                                                                                                                                                                                                                                                                                                                                                                                                                                                                                                                                                                                                                                                    | Re              | eleased?   | =                       |             |                |                                         |                 |              |                         |          |                  |                               |
| — Congression of                                                                                                                                                                                                                                                                                                                                                                                                                                                                                                                                                                                                                                                                                                                                                                                                                                                                                                                                                                                                                                                                                                                                                                                                                                                                                                                                                                                                                                                                                                                                                                                                                                                                                                                                                                                                                                                                                                                                                                                                                                                                                                               | If YES, Nam     | e or 4 Di  |                         |             |                |                                         |                 |              |                         |          |                  |                               |
| Ben Off Bood Down Hill Bungway Corgo Loss or Shift Separation or                                                                                                                                                                                                                                                                                                                                                                                                                                                                                                                                                                                                                                                                                                                                                                                                                                                                                                                                                                                                                                                                                                                                                                                                                                                                                                                                                                                                                                                                                                                                                                                                                                                                                                                                                                                                                                                                                                                                                                                                                                                               | Den Off         | Bood -     | Da                      | Uill Dross  | Corns !        | 0                                       | Sepa            | aration of   |                         |          |                  |                               |
| Ran Off Road Down Hill Runaway Cargo Loss or Shift Units                                                                                                                                                                                                                                                                                                                                                                                                                                                                                                                                                                                                                                                                                                                                                                                                                                                                                                                                                                                                                                                                                                                                                                                                                                                                                                                                                                                                                                                                                                                                                                                                                                                                                                                                                                                                                                                                                                                                                                                                                                                                       | Kan Off I       | Koad       | טown                    | Hill Kunawa | ıyCargo L      | oss or S                                | nift Unit       | s            |                         |          |                  |                               |

## Citations

None Listed

|                         | Collision Information                      |         |               |                     |                                       |                            |               |               |                       |                                    |  |  |
|-------------------------|--------------------------------------------|---------|---------------|---------------------|---------------------------------------|----------------------------|---------------|---------------|-----------------------|------------------------------------|--|--|
| First Harmful<br>Event  | Traffic<br>Way Flow                        | Weather | Surface Cond. | Light Cond.         | Manner of Collision                   | Location at area of Impact | Road<br>Comp. | Road<br>Def.  | Road<br>Character     | Construction /<br>Maintenance Zone |  |  |
| Other - Fixed<br>Object | Two-Way Trafficway with a physical barrier | Clear   | Dry           | Dark-Not<br>Lighted | Not A Collision wi h<br>Motor Vehicle | Off Roadway                | Black Top     | No<br>Defects | Straight and<br>Level | None                               |  |  |