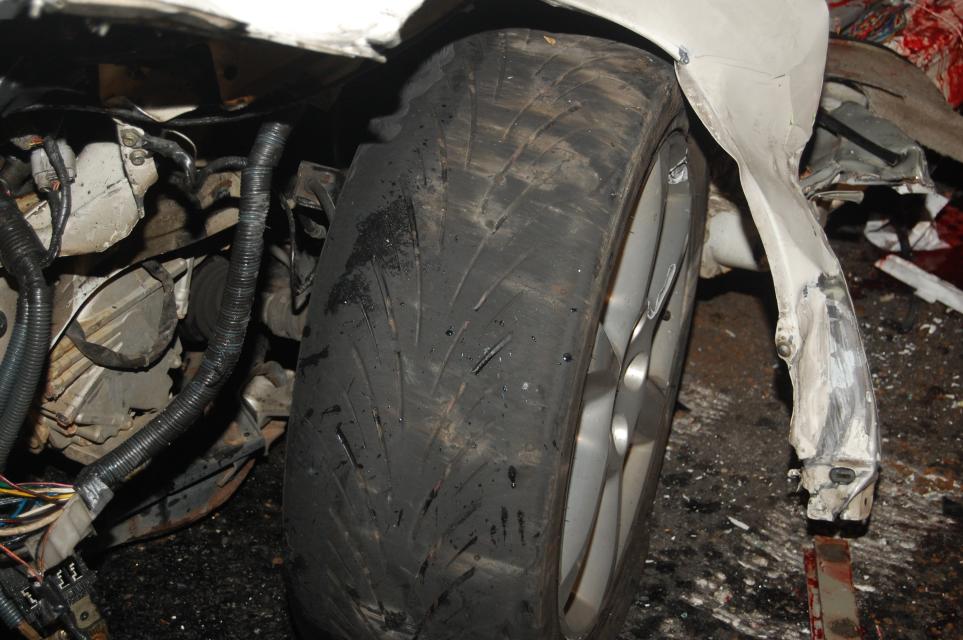

## Citations

None Listed

|                         | Collision Information                      |         |               |                     |                                       |                            |               |               |                       |                                    |  |  |
|-------------------------|--------------------------------------------|---------|---------------|---------------------|---------------------------------------|----------------------------|---------------|---------------|-----------------------|------------------------------------|--|--|
| First Harmful<br>Event  | Traffic<br>Way Flow                        | Weather | Surface Cond. | Light Cond.         | Manner of Collision                   | Location at area of Impact | Road<br>Comp. | Road<br>Def.  | Road<br>Character     | Construction /<br>Maintenance Zone |  |  |
| Other - Fixed<br>Object | Two-Way Trafficway with a physical barrier | Clear   | Dry           | Dark-Not<br>Lighted | Not A Collision wi h<br>Motor Vehicle | Off Roadway                | Black Top     | No<br>Defects | Straight and<br>Level | None                               |  |  |

|      |                     |                          | Vehicle Information |                             |       |               |
|------|---------------------|--------------------------|---------------------|-----------------------------|-------|---------------|
| VEH# | Number of Occupants | Point of Initial Contact | Damage To Vehicles  | Skid Distance Before Impact | After | Width of Road |
| 1    | 3                   | Unknown                  | Extensive           |                             |       | 48            |