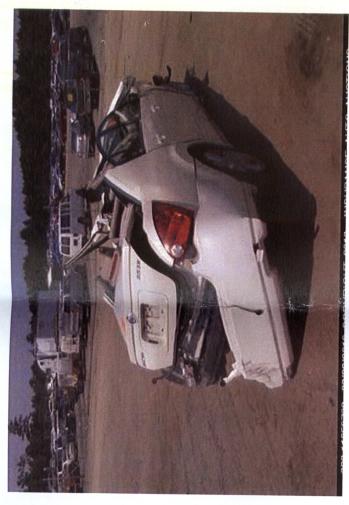

|      |                     |                          | Vehicle Information |                             |       |               |
|------|---------------------|--------------------------|---------------------|-----------------------------|-------|---------------|
| VEH# | Number of Occupants | Point of Initial Contact | Damage To Vehicles  | Skid Distance Before Impact | After | Width of Road |
| 1    | 3                   | Unknown                  | Extensive           |                             |       | 48            |

## Property Damage

None Listed

|           |         |                                |         |                       |       |             |             | Invo             | olved Persons            |           |                        |             |                          |        |                                    |
|-----------|---------|--------------------------------|---------|-----------------------|-------|-------------|-------------|------------------|--------------------------|-----------|------------------------|-------------|--------------------------|--------|------------------------------------|
| Last Name | First   | Address                        | City    | S<br>t<br>a<br>t<br>e | Zip   | A<br>g<br>e | S<br>e<br>x | V<br>e<br>h<br># | P<br>o<br>s              | Injury    | Taken<br>for<br>treat. | Eject       | Safety<br>Equip.         | Extric | Air<br>Bag                         |
|           | HIA     | 1400 SCENIC<br>BROOK TRL<br>SW | CONYERS | GA                    |       | 30          | F           | 1                | Front Seat-Left<br>Side  | Serious   | Yes                    | Not Ejected | None Used                | Yes    | Deployed<br>Multiple<br>Directions |
| S         | S<br>HA | 1504<br>SUGARPLUM<br>PL        | CONYERS | GA                    | 30094 | 30          | F           | 1                | Front Seat-Right<br>Side | Complaint | Yes                    | Not Ejected | Lap and Shoulder<br>Belt | No     | Deployed<br>Multiple<br>Directions |
|           |         | 1400 SENIC<br>BROOK TRL        | CONYERS | GA                    | 30034 | 26          | F           | 1                | Rear<br>Seat-Middle      | Visible   | Yes                    | Not Ejected | None Used                | No     | Deployed<br>Multiple<br>Directions |