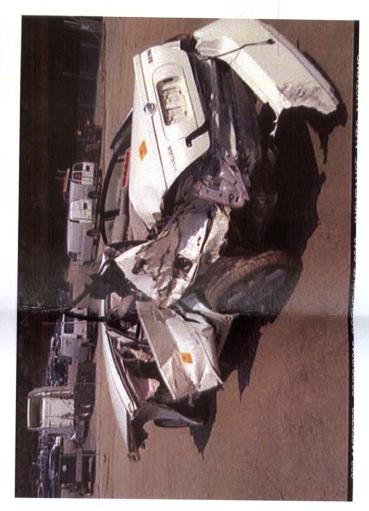

|      |                     |                          | Vehicle Information |                             |       |               |
|------|---------------------|--------------------------|---------------------|-----------------------------|-------|---------------|
| VEH# | Number of Occupants | Point of Initial Contact | Damage To Vehicles  | Skid Distance Before Impact | After | Width of Road |
| 1    | 3                   | Unknown                  | Extensive           |                             |       | 48            |

## Property Damage

None Listed

|           |         |                                |         |                       |       |             |             | Invo             | olved Persons            |           |                        |             |                          |        |                                    |
|-----------|---------|--------------------------------|---------|-----------------------|-------|-------------|-------------|------------------|--------------------------|-----------|------------------------|-------------|--------------------------|--------|------------------------------------|
| Last Name | First   | Address                        | City    | S<br>t<br>a<br>t<br>e | Zip   | A<br>g<br>e | S<br>e<br>x | V<br>e<br>h<br># | P<br>o<br>s              | Injury    | Taken<br>for<br>treat. | Eject       | Safety<br>Equip.         | Extric | Air<br>Bag                         |
|           | HIA     | 1400 SCENIC<br>BROOK TRL<br>SW | CONYERS | GA                    |       | 30          | F           | 1                | Front Seat-Left<br>Side  | Serious   | Yes                    | Not Ejected | None Used                | Yes    | Deployed<br>Multiple<br>Directions |
| S         | S<br>HA | 1504<br>SUGARPLUM<br>PL        | CONYERS | GA                    | 30094 | 30          | F           | 1                | Front Seat-Right<br>Side | Complaint | Yes                    | Not Ejected | Lap and Shoulder<br>Belt | No     | Deployed<br>Multiple<br>Directions |
|           |         | 1400 SENIC<br>BROOK TRL        | CONYERS | GA                    | 30034 | 26          | F           | 1                | Rear<br>Seat-Middle      | Visible   | Yes                    | Not Ejected | None Used                | No     | Deployed<br>Multiple<br>Directions |