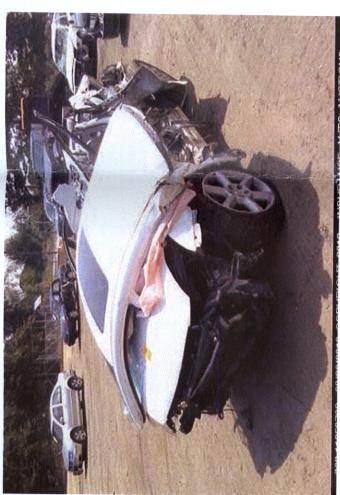

|      |                     |                          | Vehicle Information |                             |       |               |
|------|---------------------|--------------------------|---------------------|-----------------------------|-------|---------------|
| VEH# | Number of Occupants | Point of Initial Contact | Damage To Vehicles  | Skid Distance Before Impact | After | Width of Road |
| 1    | 3                   | Unknown                  | Extensive           |                             |       | 48            |

## Property Damage

None Listed

|           |         |                                |         |                       |       |             |             | Invo             | olved Persons            |           |                        |             |                          |        |                                    |
|-----------|---------|--------------------------------|---------|-----------------------|-------|-------------|-------------|------------------|--------------------------|-----------|------------------------|-------------|--------------------------|--------|------------------------------------|
| Last Name | First   | Address                        | City    | S<br>t<br>a<br>t<br>e | Zip   | A<br>g<br>e | S<br>e<br>x | V<br>e<br>h<br># | P<br>o<br>s              | Injury    | Taken<br>for<br>treat. | Eject       | Safety<br>Equip.         | Extric | Air<br>Bag                         |
|           | HIA     | 1400 SCENIC<br>BROOK TRL<br>SW | CONYERS | GA                    |       | 30          | F           | 1                | Front Seat-Left<br>Side  | Serious   | Yes                    | Not Ejected | None Used                | Yes    | Deployed<br>Multiple<br>Directions |
| S         | S<br>HA | 1504<br>SUGARPLUM<br>PL        | CONYERS | GA                    | 30094 | 30          | F           | 1                | Front Seat-Right<br>Side | Complaint | Yes                    | Not Ejected | Lap and Shoulder<br>Belt | No     | Deployed<br>Multiple<br>Directions |
|           |         | 1400 SENIC<br>BROOK TRL        | CONYERS | GA                    | 30034 | 26          | F           | 1                | Rear<br>Seat-Middle      | Visible   | Yes                    | Not Ejected | None Used                | No     | Deployed<br>Multiple<br>Directions |