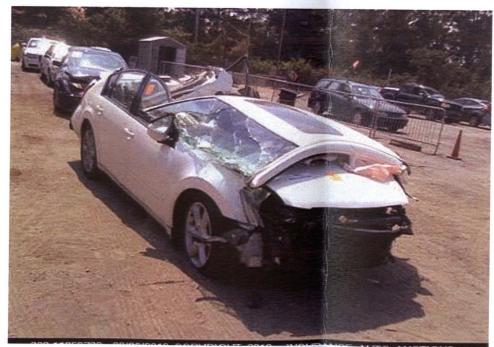

|      |                     |                          | Vehicle Information |                             |       |               |
|------|---------------------|--------------------------|---------------------|-----------------------------|-------|---------------|
| VEH# | Number of Occupants | Point of Initial Contact | Damage To Vehicles  | Skid Distance Before Impact | After | Width of Road |
| 1    | 3                   | Unknown                  | Extensive           |                             |       | 48            |