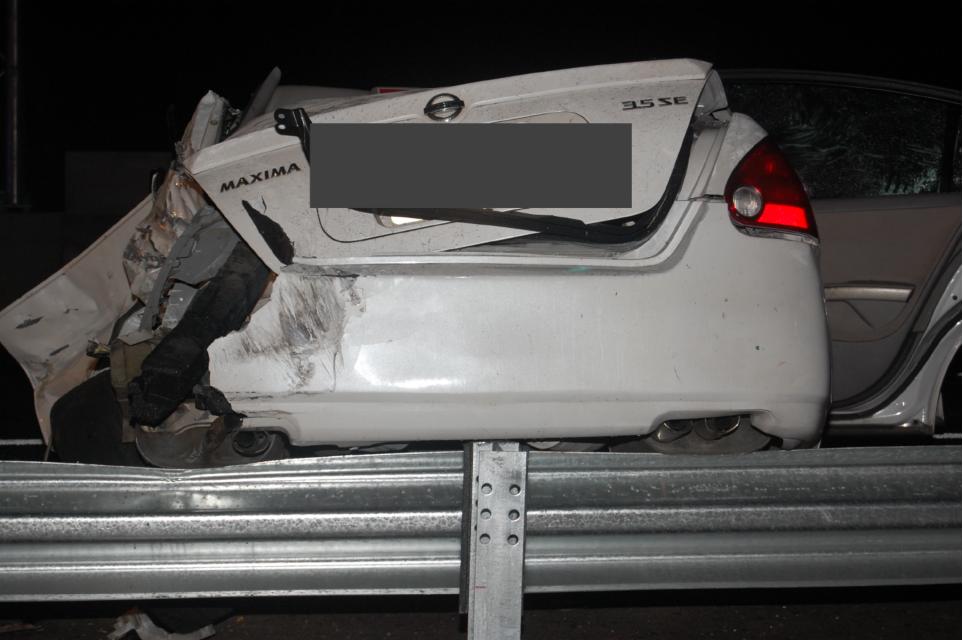

|      |                     |                          | Vehicle Information |                             |       |               |
|------|---------------------|--------------------------|---------------------|-----------------------------|-------|---------------|
| VEH# | Number of Occupants | Point of Initial Contact | Damage To Vehicles  | Skid Distance Before Impact | After | Width of Road |
| 1    | 3                   | Unknown                  | Extensive           |                             |       | 48            |

## Property Damage

None Listed

|           |         |                                |         |                       |       |             |             | Invo             | olved Persons            |           |                        |             |                          |        |                                    |
|-----------|---------|--------------------------------|---------|-----------------------|-------|-------------|-------------|------------------|--------------------------|-----------|------------------------|-------------|--------------------------|--------|------------------------------------|
| Last Name | First   | Address                        | City    | S<br>t<br>a<br>t<br>e | Zip   | A<br>g<br>e | S<br>e<br>x | V<br>e<br>h<br># | P<br>o<br>s              | Injury    | Taken<br>for<br>treat. | Eject       | Safety<br>Equip.         | Extric | Air<br>Bag                         |
|           | HIA     | 1400 SCENIC<br>BROOK TRL<br>SW | CONYERS | GA                    |       | 30          | F           | 1                | Front Seat-Left<br>Side  | Serious   | Yes                    | Not Ejected | None Used                | Yes    | Deployed<br>Multiple<br>Directions |
| S         | S<br>HA | 1504<br>SUGARPLUM<br>PL        | CONYERS | GA                    | 30094 | 30          | F           | 1                | Front Seat-Right<br>Side | Complaint | Yes                    | Not Ejected | Lap and Shoulder<br>Belt | No     | Deployed<br>Multiple<br>Directions |
|           |         | 1400 SENIC<br>BROOK TRL        | CONYERS | GA                    | 30034 | 26          | F           | 1                | Rear<br>Seat-Middle      | Visible   | Yes                    | Not Ejected | None Used                | No     | Deployed<br>Multiple<br>Directions |