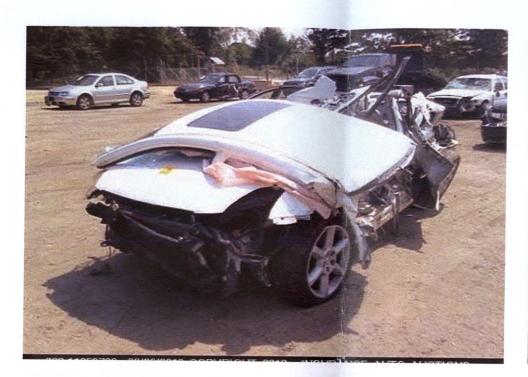

|      |                     |                          | Vehicle Information |                             |       |               |
|------|---------------------|--------------------------|---------------------|-----------------------------|-------|---------------|
| VEH# | Number of Occupants | Point of Initial Contact | Damage To Vehicles  | Skid Distance Before Impact | After | Width of Road |
| 1    | 3                   | Unknown                  | Extensive           |                             |       | 48            |