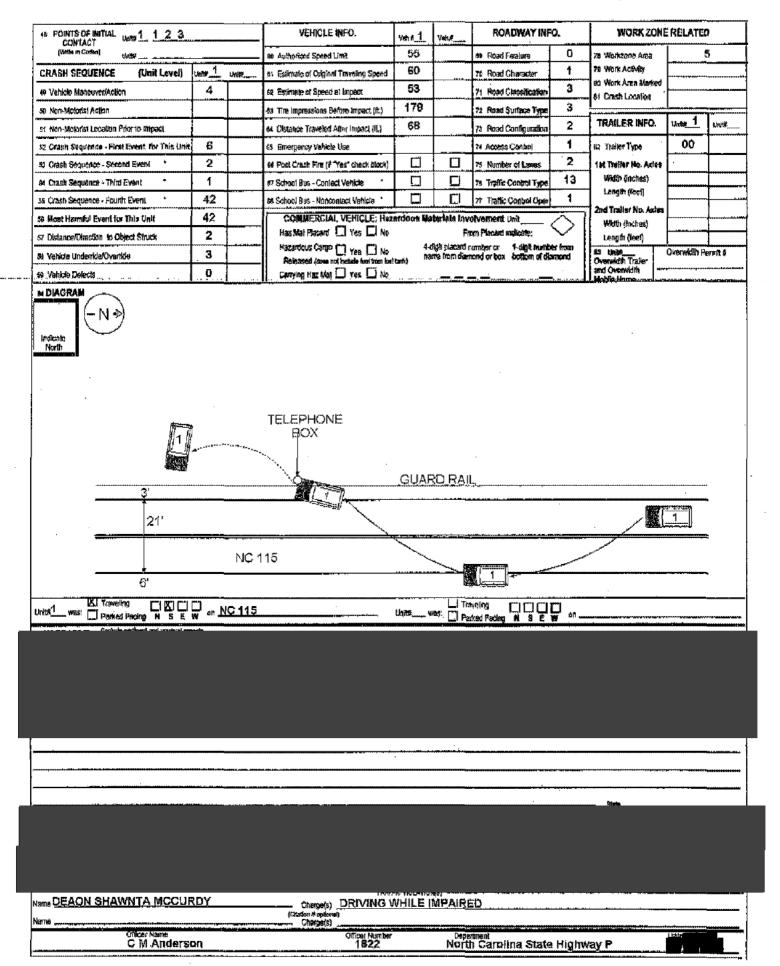

wreck photo

A North Wilkesboro Elementary School student was killed in this wreck Saturday on N.C. 115 South.

Ms. McCurdy was traveling south when she went off on the left and then off on the right, striking a telephone box and a guardrail, Anderson said.

The guardrail was torn away by the impact and penetrated the front of the car, hitting the child, the trooper said.

Deaon McCurdy has been charged with driving while impaired in the wreck, which happened around 6:30 p.m., Anderson said.