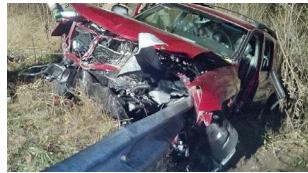

wreck photo

A North Wilkesboro Elementary School student was killed in this wreck Saturday on N.C. 115 South.

Ms. McCurdy was traveling south when she went off on the left and then off on the right, striking a telephone box and a guardrail, Anderson said.

The guardrail was torn away by the impact and penetrated the front of the car, hitting the child, the trooper said.

Deaon McCurdy has been charged with driving while impaired in the wreck, which happened around 6:30 p.m., Anderson said.