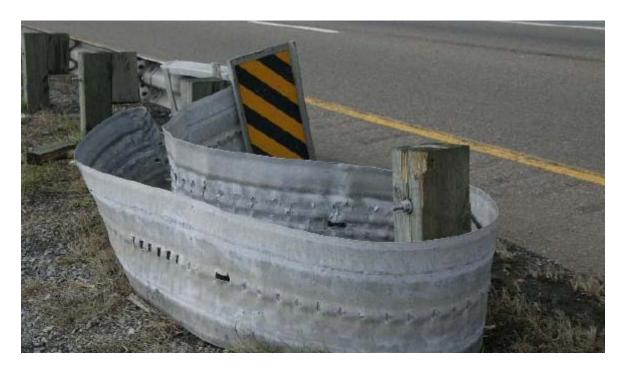

104. Paragraph 104 of Plaintiff's Amended Complaint does not apply to Trinity Industries. To the extent that Paragraph 104 is in any way intended or implied to apply to Trinity Industries, all allegations contained in Paragraph 104 are denied.

information sufficient to form a belief as to the truth of the allegations contained in paragraph 107 of Plaintiff's Amended Complaint, and therefore denies same.

- 108. Trinity Industries admits that Trinity Highway distributes to learned and experienced end users of its FHWA accepted roadside device products, instructions for the assembly of its highway products, admits that a failure to follow the instructions for the correct assembly of the roadside device products may result in the highway product not performing as crash tested in the report submitted to the FHWA for its consideration in accepting the product for use on the national highway system, and otherwise is without knowledge or information sufficient to form a belief as to the truth of the allegations contained in paragraph 108 of Plaintiff's Amended Complaint, and therefore denies same.
- 109. Trinity Industries admits that Trinity Highway distributes to learned and experienced end users of its FHWA accepted roadside device products, instructions for the assembly of its highway products, admits that a failure to follow the instructions for the correct assembly of the roadside device products may result in the highway product not performing as crash tested in the report submitted to the FHWA for its consideration in accepting the product for use on the national highway system, and otherwise is without knowledge or information sufficient to form a belief as to the truth of the allegations contained in paragraph 109 of Plaintiff's Amended Complaint, and therefore denies same.
- 110. Trinity Industries admits that Trinity Highway distributes to learned and experienced end users of its FHWA accepted roadside device products, instructions for the assembly of its highway products, admits that a failure to follow the instructions for the correct assembly of the roadside device products may result in the highway product not performing as crash tested in the report submitted to the FHWA for its consideration in accepting the product

was negligent in assembling a collection of random parts as an end treatment system which was not accepted by FHWA, which had never been subjected to any crash test for evaluation by the FHWA and which would not conform to NCHRP Report 350 criteria at the intersection of State Road 33 and Groveland Airport Road prior to October 29, 2010, including but not limited to installing a generic bolted cable anchor bracket on an obsolete guardrail panel that had not been accepted for use for fifteen (15) years together with unknown struts, cables, fasteners, posts and blockouts. Leighton Kish operated a Ford F-150 truck negligently so as to leave the roadway at or about the intersection of State Road 33 and Groveland Airport Road, causing Leighton Kish to lose control of the Ford F-150 truck and causing the Ford F-150 truck to strike the collection of unaccepted parts assembled by the FDOT at an angle of impact that no FHWA accepted guardrail end treatment system was designed to respond to within NCHRP Report 350 criteria. Defendant reserves the right to amend this affirmative defense to comply with Messmer/Fabre, (Messmer v Teachers Insurance Co., 588 So.2d 610 (Fla. 5th DCA 1992), rev. den., 598 So.2d 77 (Fla. 1992); Fabre v Marin, 623 So.2d 1182 (Fla. 1993)) upon continuing discovery. Defendant reserves the right pursuant to Nash v. Wells Fargo Guard Services, Inc., 678 So.2d 1262, 1264 (Fla. 1996), to specifically identify any person or entity that discovery discloses is or may be liable for part or all of Plaintiffs' claims.