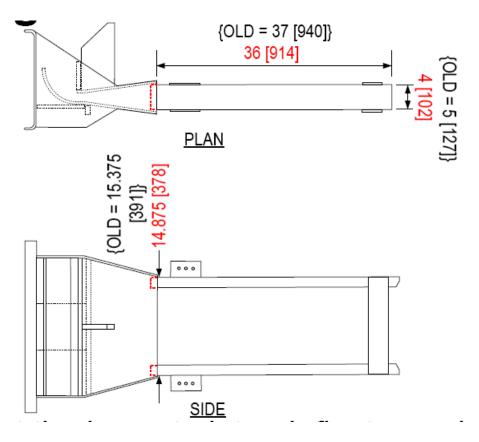

- 50. Trinity Industries admits that on or about October 29, 2010, it understands that Plaintiff was involved in a motor vehicle accident at the intersection of State Road 33 and Groveland Airport Road in Lake County, Florida, and otherwise is without knowledge or information sufficient to form a belief as to the truth of the allegations contained in Paragraph 50 of the Plaintiff's Amended Complaint, and therefore denies same.
- 51. Trinity Industries denies that there was an ET-Plus end terminal system assembled at the intersection of State Road 33 and Groveland Airport Road on October 29, 2010, denies that the truck being driven by Leighton Kish collided with an ET-Plus end terminal system and otherwise is without knowledge as to the allegations contained in Paragraph 51 of the Plaintiff's Amended Complaint, and therefore denies same.
- 52. Trinity Industries admits that on October 29, 2010 it understands that Plaintiff was involved in a motor vehicle accident at the intersection of State Road 33 and Groveland Airport Road in Lake County, Florida, otherwise is without knowledge or information sufficient to form a belief as to the truth of the allegations contained in Paragraph 52 of the Plaintiff's Amended Complaint, and therefore denies same.
- 53. Trinity Industries specifically denies that there was an ET-Plus end treatment system assembled at the intersection of State Road 33 and Groveland Airport Road on October 29, 2010 and otherwise is without knowledge or information sufficient to form a belief as to the truth of the allegations contained in Paragraph 53 of Plaintiff's Amended Complaint and therefore denies same.

104. Paragraph 104 of Plaintiff's Amended Complaint does not apply to Trinity Industries. To the extent that Paragraph 104 is in any way intended or implied to apply to Trinity Industries, all allegations contained in Paragraph 104 are denied.

information sufficient to form a belief as to the truth of the allegations contained in paragraph 107 of Plaintiff's Amended Complaint, and therefore denies same.

- 108. Trinity Industries admits that Trinity Highway distributes to learned and experienced end users of its FHWA accepted roadside device products, instructions for the assembly of its highway products, admits that a failure to follow the instructions for the correct assembly of the roadside device products may result in the highway product not performing as crash tested in the report submitted to the FHWA for its consideration in accepting the product for use on the national highway system, and otherwise is without knowledge or information sufficient to form a belief as to the truth of the allegations contained in paragraph 108 of Plaintiff's Amended Complaint, and therefore denies same.
- 109. Trinity Industries admits that Trinity Highway distributes to learned and experienced end users of its FHWA accepted roadside device products, instructions for the assembly of its highway products, admits that a failure to follow the instructions for the correct assembly of the roadside device products may result in the highway product not performing as crash tested in the report submitted to the FHWA for its consideration in accepting the product for use on the national highway system, and otherwise is without knowledge or information sufficient to form a belief as to the truth of the allegations contained in paragraph 109 of Plaintiff's Amended Complaint, and therefore denies same.
- 110. Trinity Industries admits that Trinity Highway distributes to learned and experienced end users of its FHWA accepted roadside device products, instructions for the assembly of its highway products, admits that a failure to follow the instructions for the correct assembly of the roadside device products may result in the highway product not performing as crash tested in the report submitted to the FHWA for its consideration in accepting the product