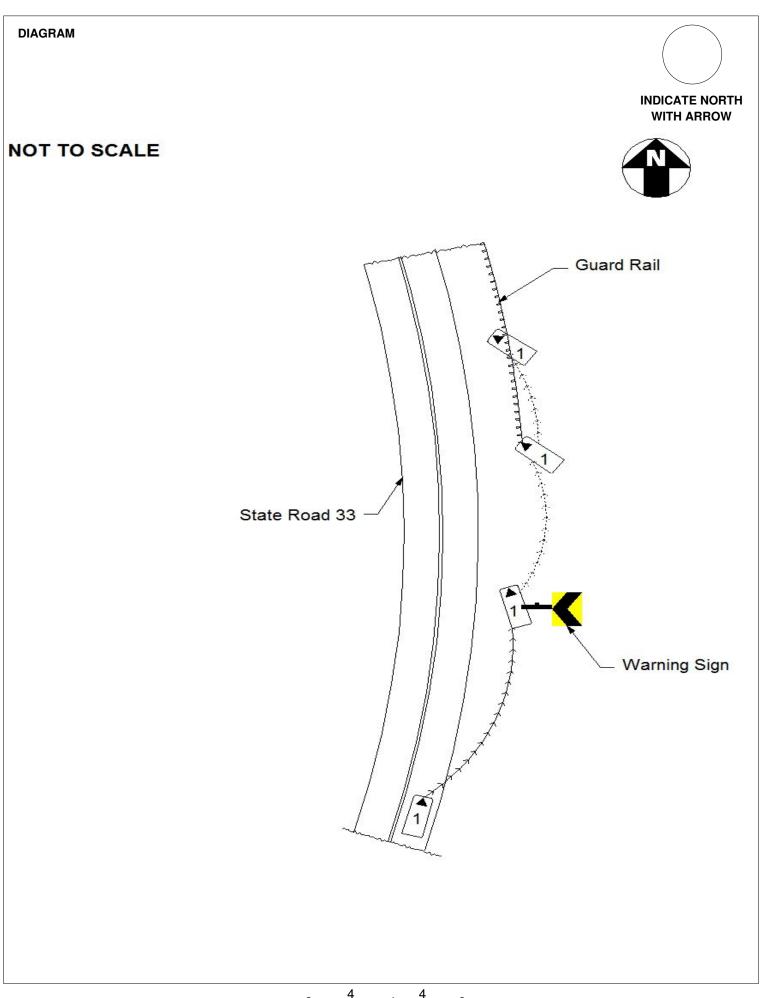

end users of its FHWA accepted roadside device products, instructions for the assembly of its highway products, admits that a failure to follow the instructions for the correct assembly of the roadside device products may result in the highway product not performing as crash tested in the report submitted to the FHWA for its consideration in accepting the product for use on the national highway system, and otherwise is without knowledge or information sufficient to form a belief as to the truth of the allegations contained in paragraph 103 of Plaintiff's Amended Complaint, and therefore denies same.

104. Paragraph 104 of Plaintiff's Amended Complaint does not apply to Trinity Industries. To the extent that Paragraph 104 is in any way intended or implied to apply to Trinity Industries, all allegations contained in Paragraph 104 are denied.

was negligent in assembling a collection of random parts as an end treatment system which was not accepted by FHWA, which had never been subjected to any crash test for evaluation by the FHWA and which would not conform to NCHRP Report 350 criteria at the intersection of State Road 33 and Groveland Airport Road prior to October 29, 2010, including but not limited to installing a generic bolted cable anchor bracket on an obsolete guardrail panel that had not been accepted for use for fifteen (15) years together with unknown struts, cables, fasteners, posts and blockouts. Leighton Kish operated a Ford F-150 truck negligently so as to leave the roadway at or about the intersection of State Road 33 and Groveland Airport Road, causing Leighton Kish to lose control of the Ford F-150 truck and causing the Ford F-150 truck to strike the collection of unaccepted parts assembled by the FDOT at an angle of impact that no FHWA accepted guardrail end treatment system was designed to respond to within NCHRP Report 350 criteria. Defendant reserves the right to amend this affirmative defense to comply with Messmer/Fabre, (Messmer v Teachers Insurance Co., 588 So.2d 610 (Fla. 5th DCA 1992), rev. den., 598 So.2d 77 (Fla. 1992); Fabre v Marin, 623 So.2d 1182 (Fla. 1993)) upon continuing discovery. Defendant reserves the right pursuant to Nash v. Wells Fargo Guard Services, Inc., 678 So.2d 1262, 1264 (Fla. 1996), to specifically identify any person or entity that discovery discloses is or may be liable for part or all of Plaintiffs' claims.