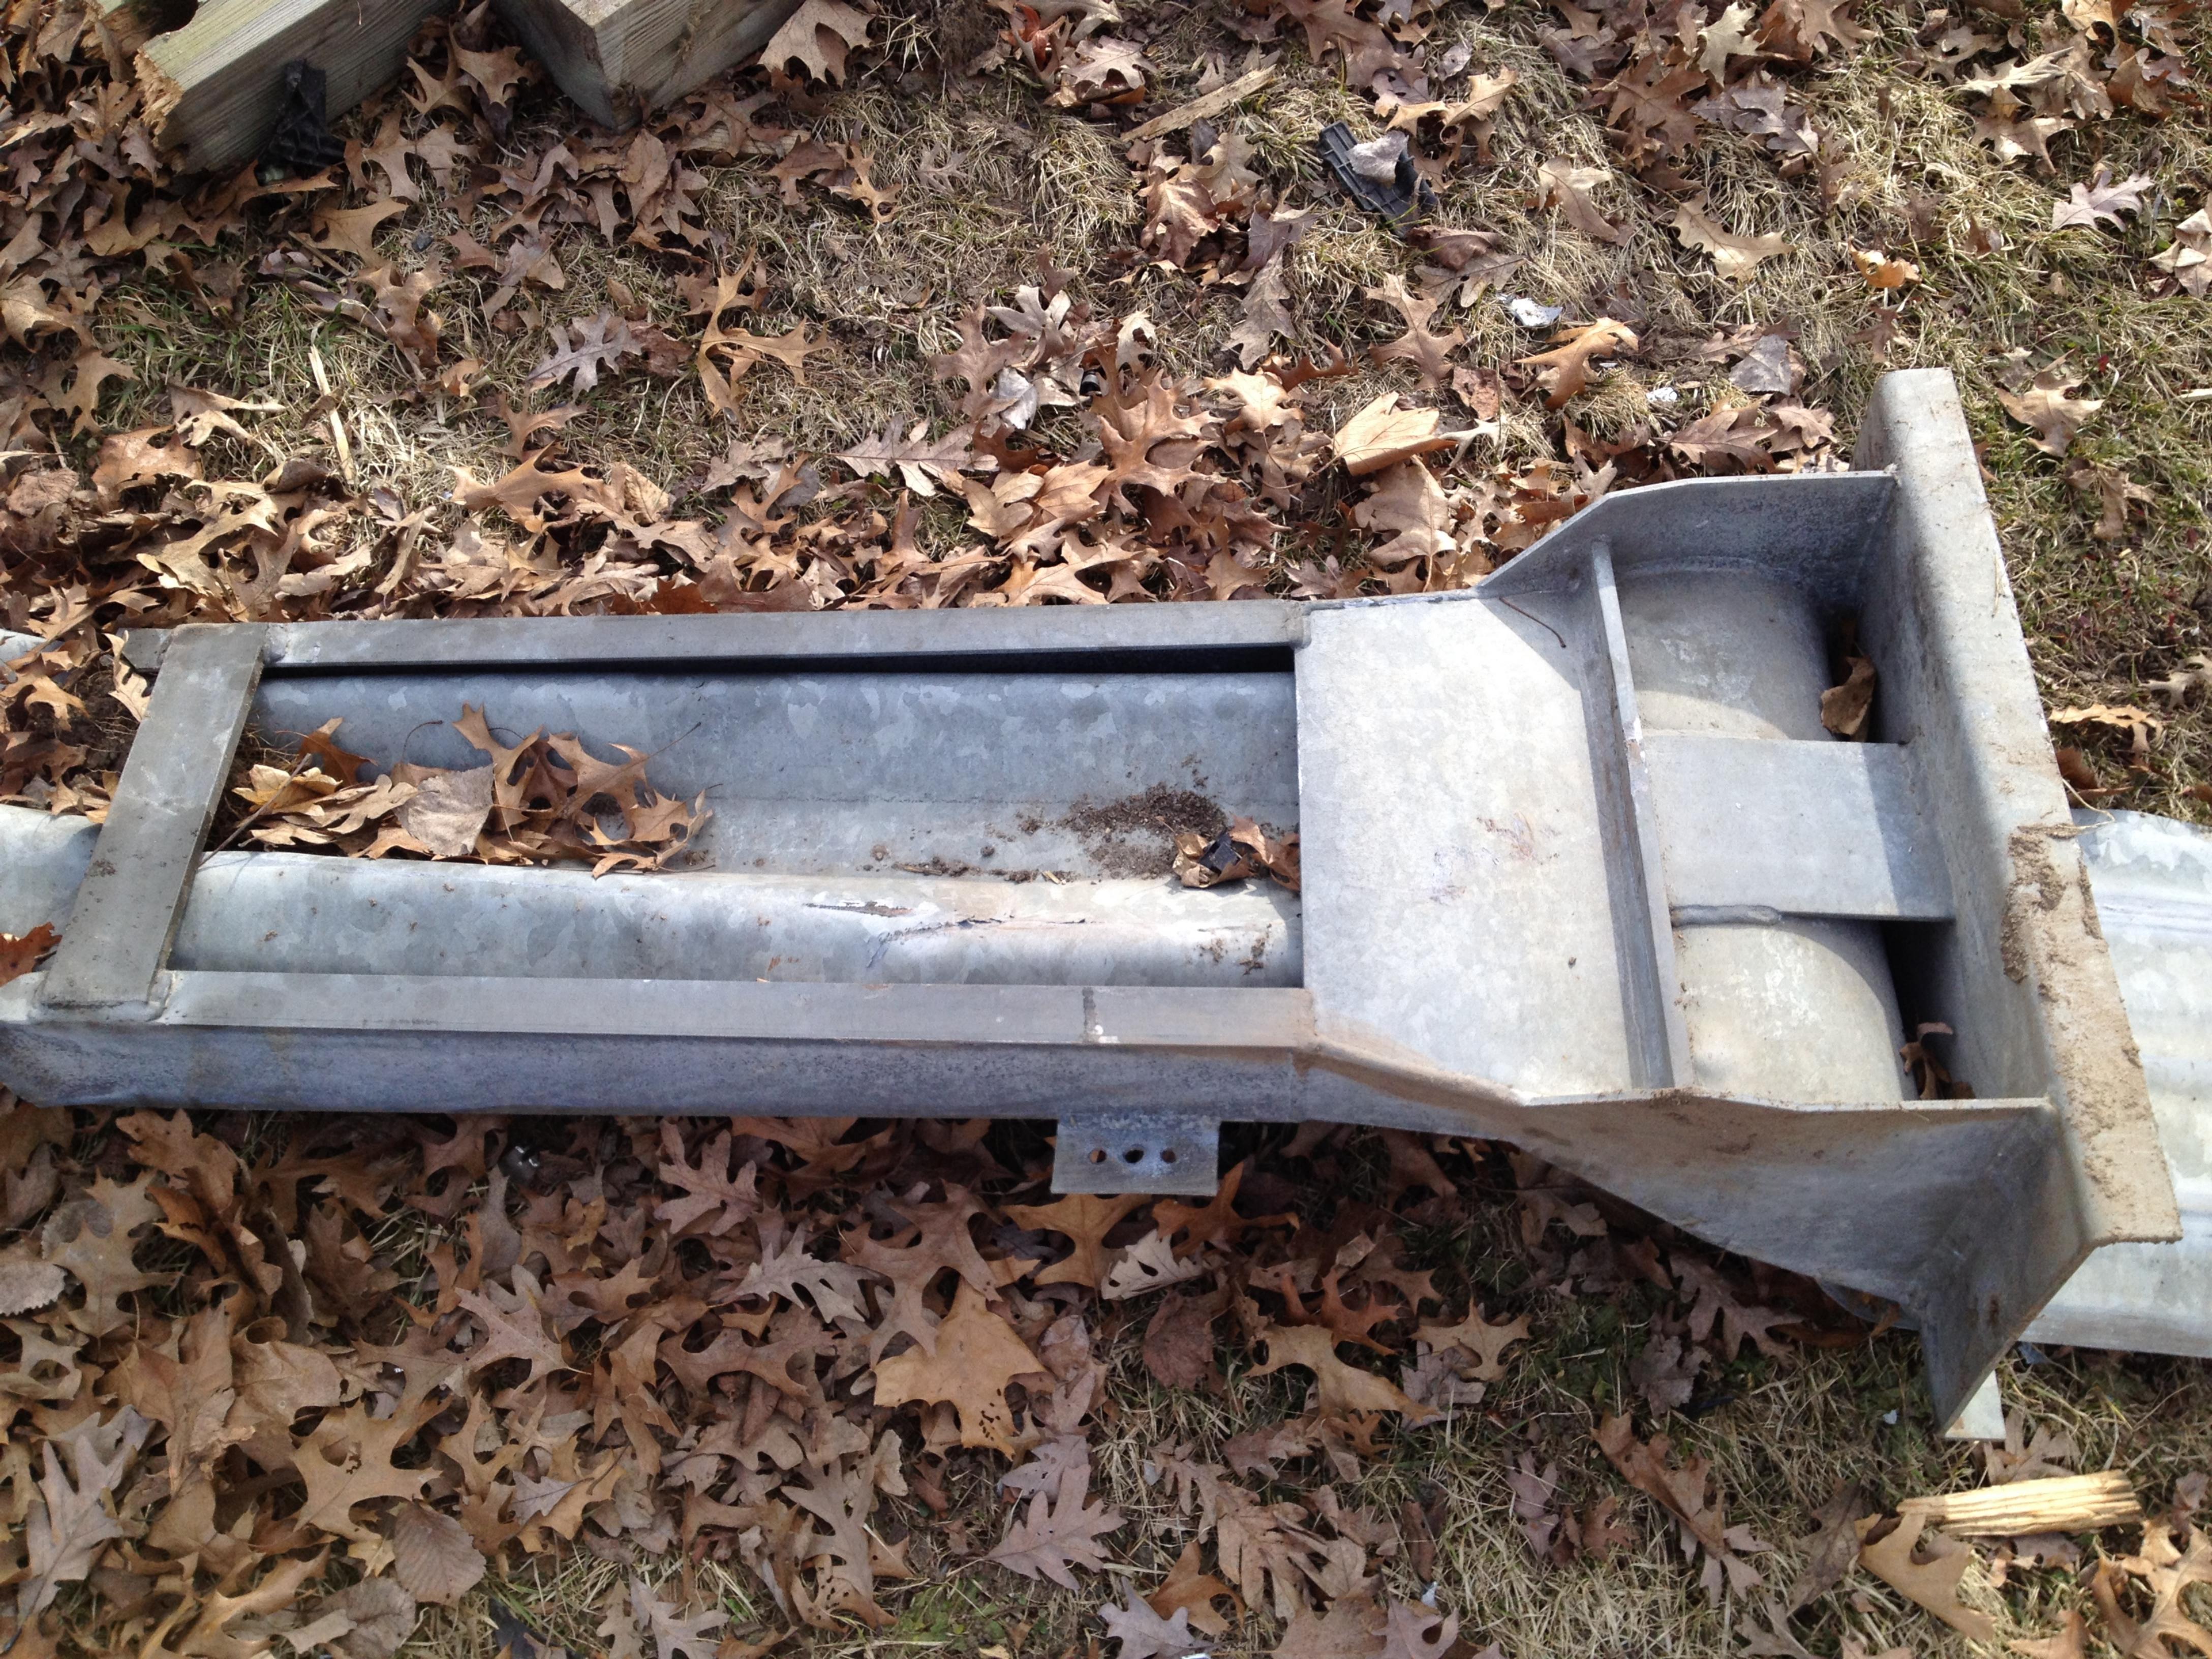

Police say 21-year-old Scott P. Bass of Niles was driving northwest on C.R. 10 when his Chevy Tahoe left the road and struck a guardrail.

His vehicle spun around 180 degrees, according to officials, shoving the guardrail into the vehicle before the SUV came to rest.

#### Narrative

Local ID

V1 was traveling northwest on CR 10 northwest of CR 1. V1 left the right side of the roadway striking a guard rail. V1 was then turned to the opposite direction by the guard rail shoving the guard rail into the vehicle.