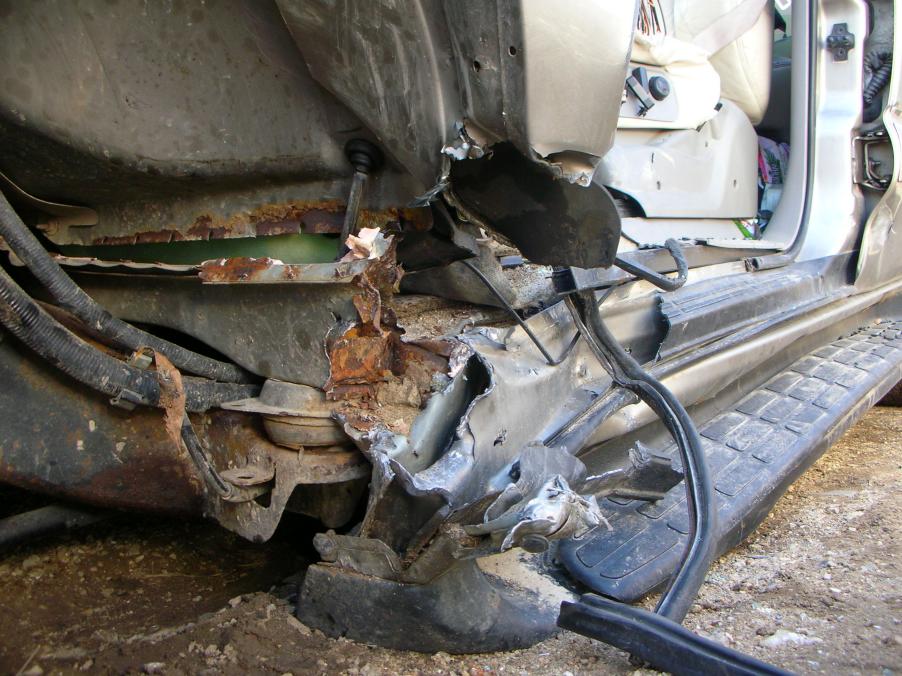

Police say 21-year-old Scott P. Bass of Niles was driving northwest on C.R. 10 when his Chevy Tahoe left the road and struck a guardrail.

His vehicle spun around 180 degrees, according to officials, shoving the guardrail into the vehicle before the SUV came to rest.

#### Narrative

Local ID

V1 was traveling northwest on CR 10 northwest of CR 1. V1 left the right side of the roadway striking a guard rail. V1 was then turned to the opposite direction by the guard rail shoving the guard rail into the vehicle.

Share Comments

A driver sustained extensive injuries to his lower body after his car hit a guardrail around 6:20 a.m. on Saturday morning, March 29, north of Elkhart.

Scott P. Bass, 21, was driving northwest on C.R. 10 south of Ash Road when his vehicle hit a guardrail, according to the Elkhart County Sheriff's Department. His vehicle then spun around, and the guardrail lodged itself in Bass' car.