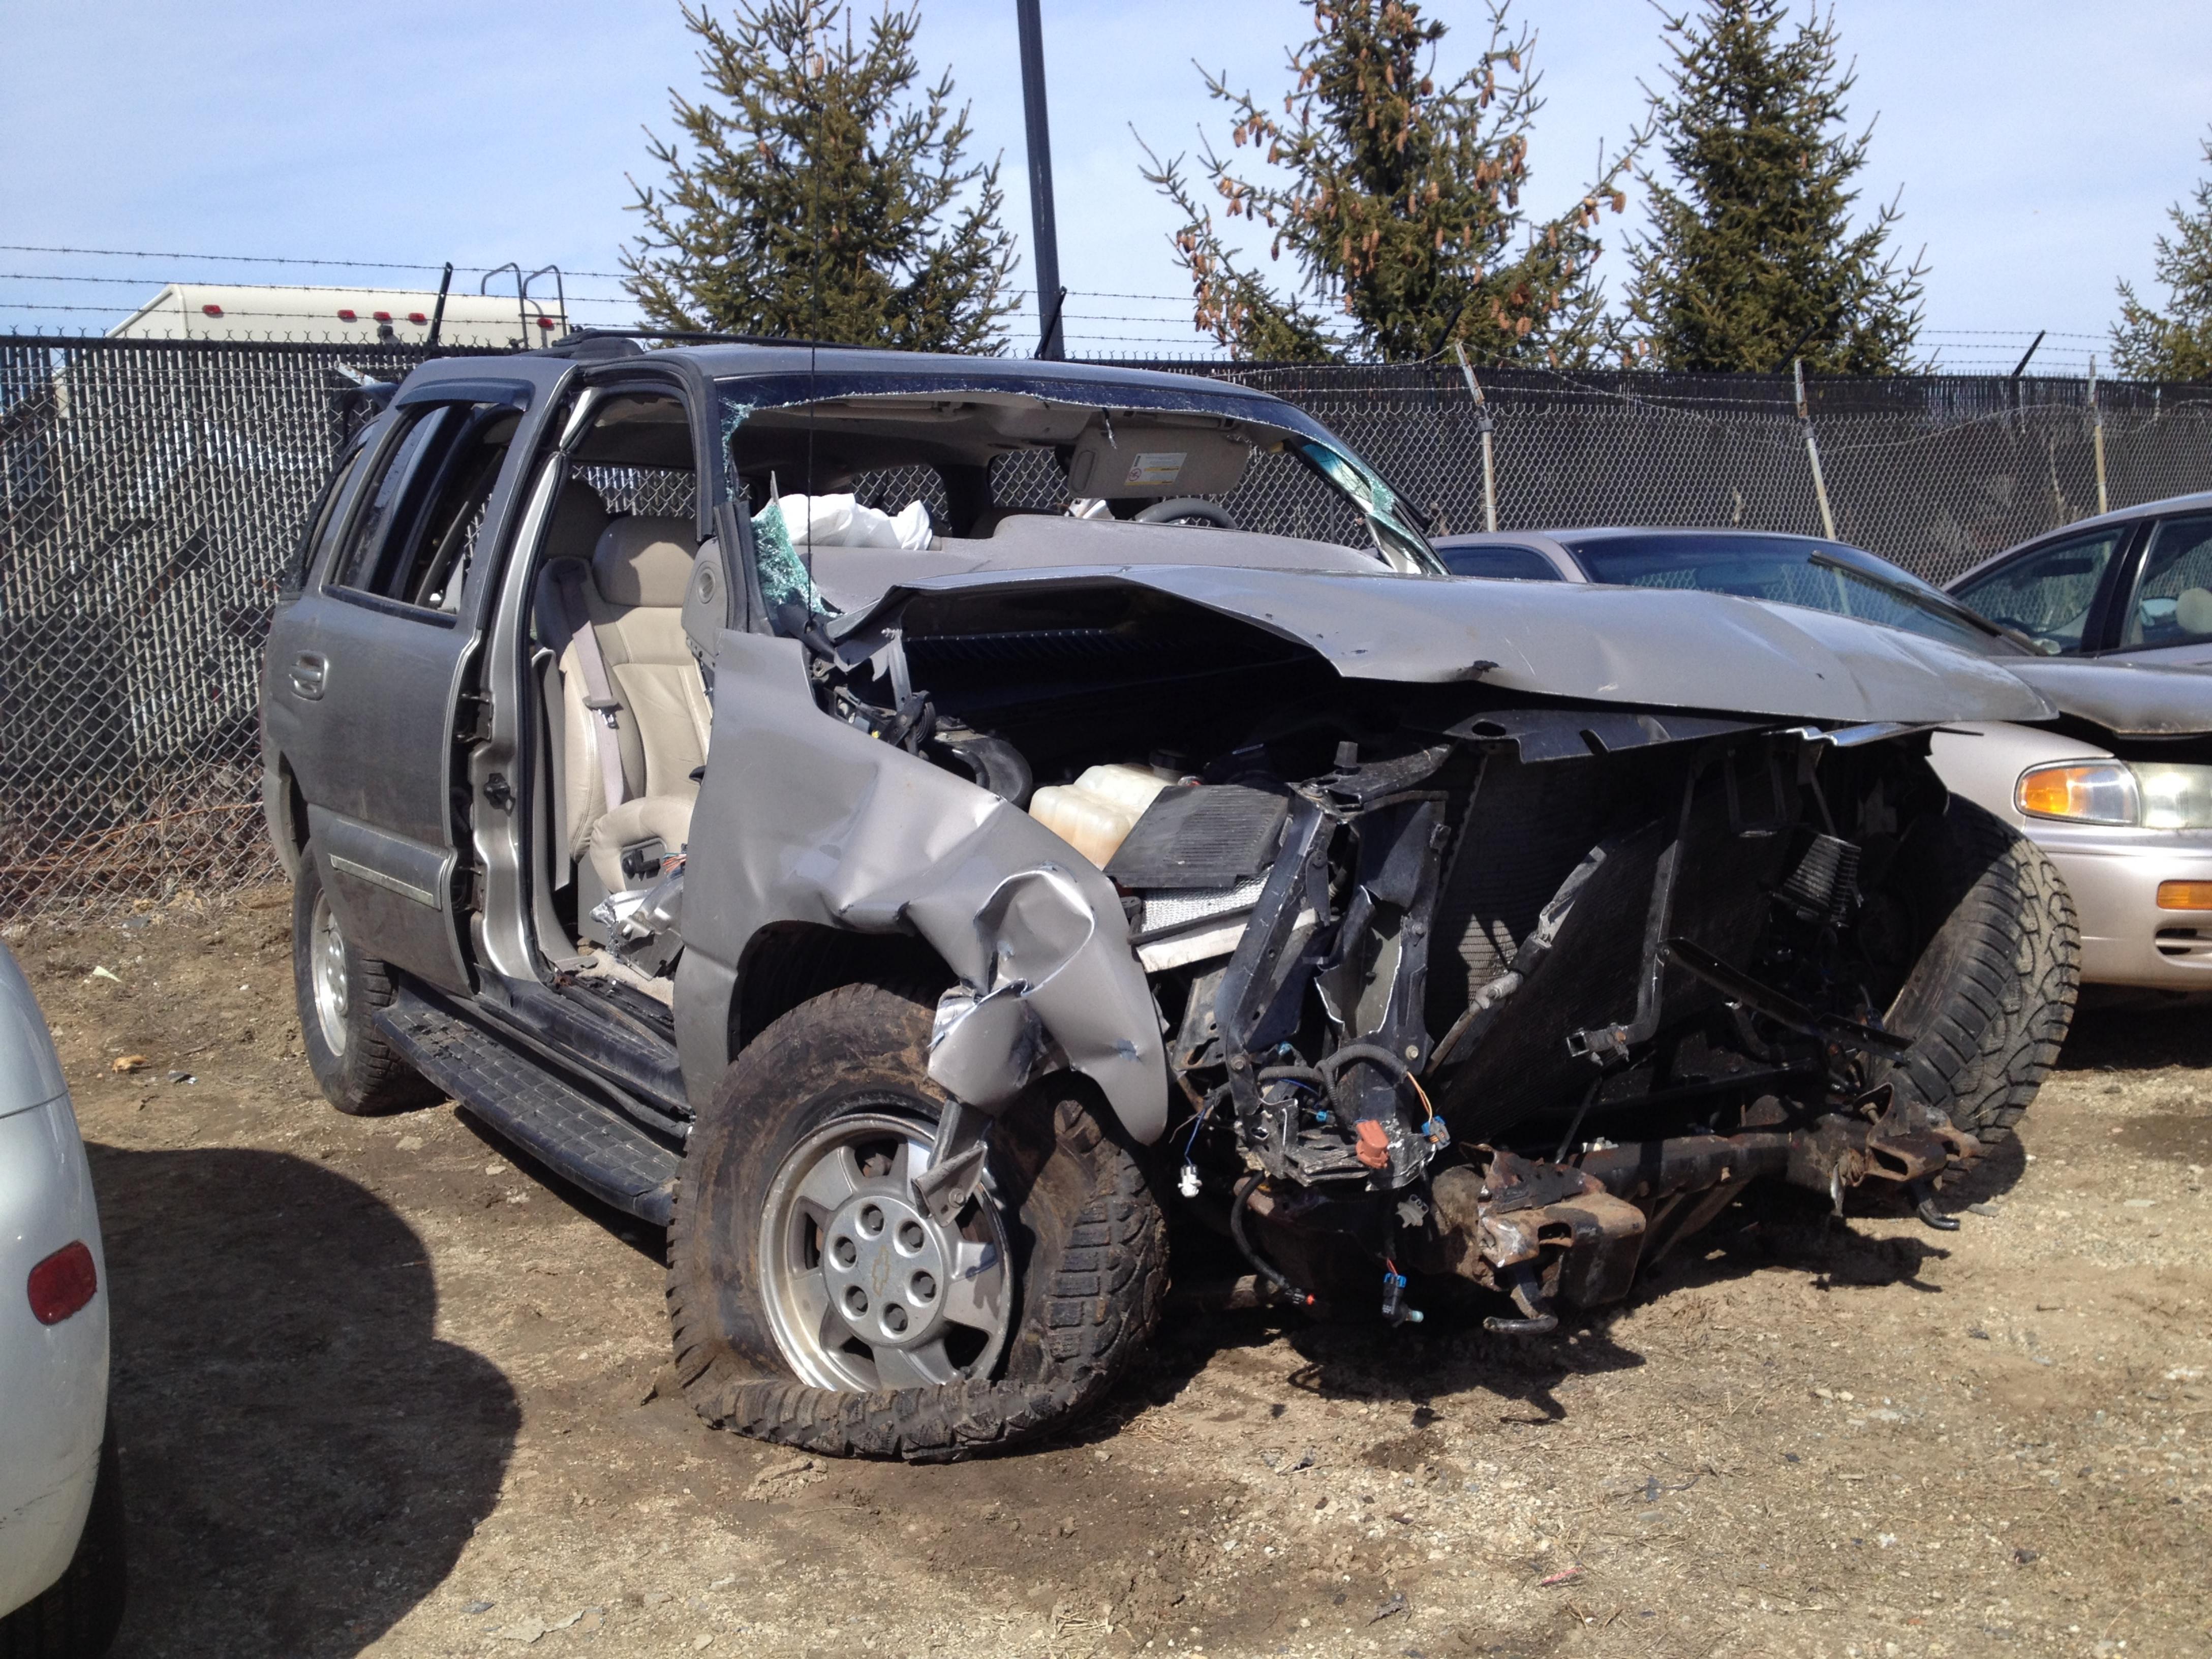

Police say 21-year-old Scott P. Bass of Niles was driving northwest on C.R. 10 when his Chevy Tahoe left the road and struck a guardrail.

His vehicle spun around 180 degrees, according to officials, shoving the guardrail into the vehicle before the SUV came to rest.

#### Narrative

Local ID

V1 was traveling northwest on CR 10 northwest of CR 1. V1 left the right side of the roadway striking a guard rail. V1 was then turned to the opposite direction by the guard rail shoving the guard rail into the vehicle.

Share Comments

A driver sustained extensive injuries to his lower body after his car hit a guardrail around 6:20 a.m. on Saturday morning, March 29, north of Elkhart.

Scott P. Bass, 21, was driving northwest on C.R. 10 south of Ash Road when his vehicle hit a guardrail, according to the Elkhart County Sheriff's Department. His vehicle then spun around, and the guardrail lodged itself in Bass' car.