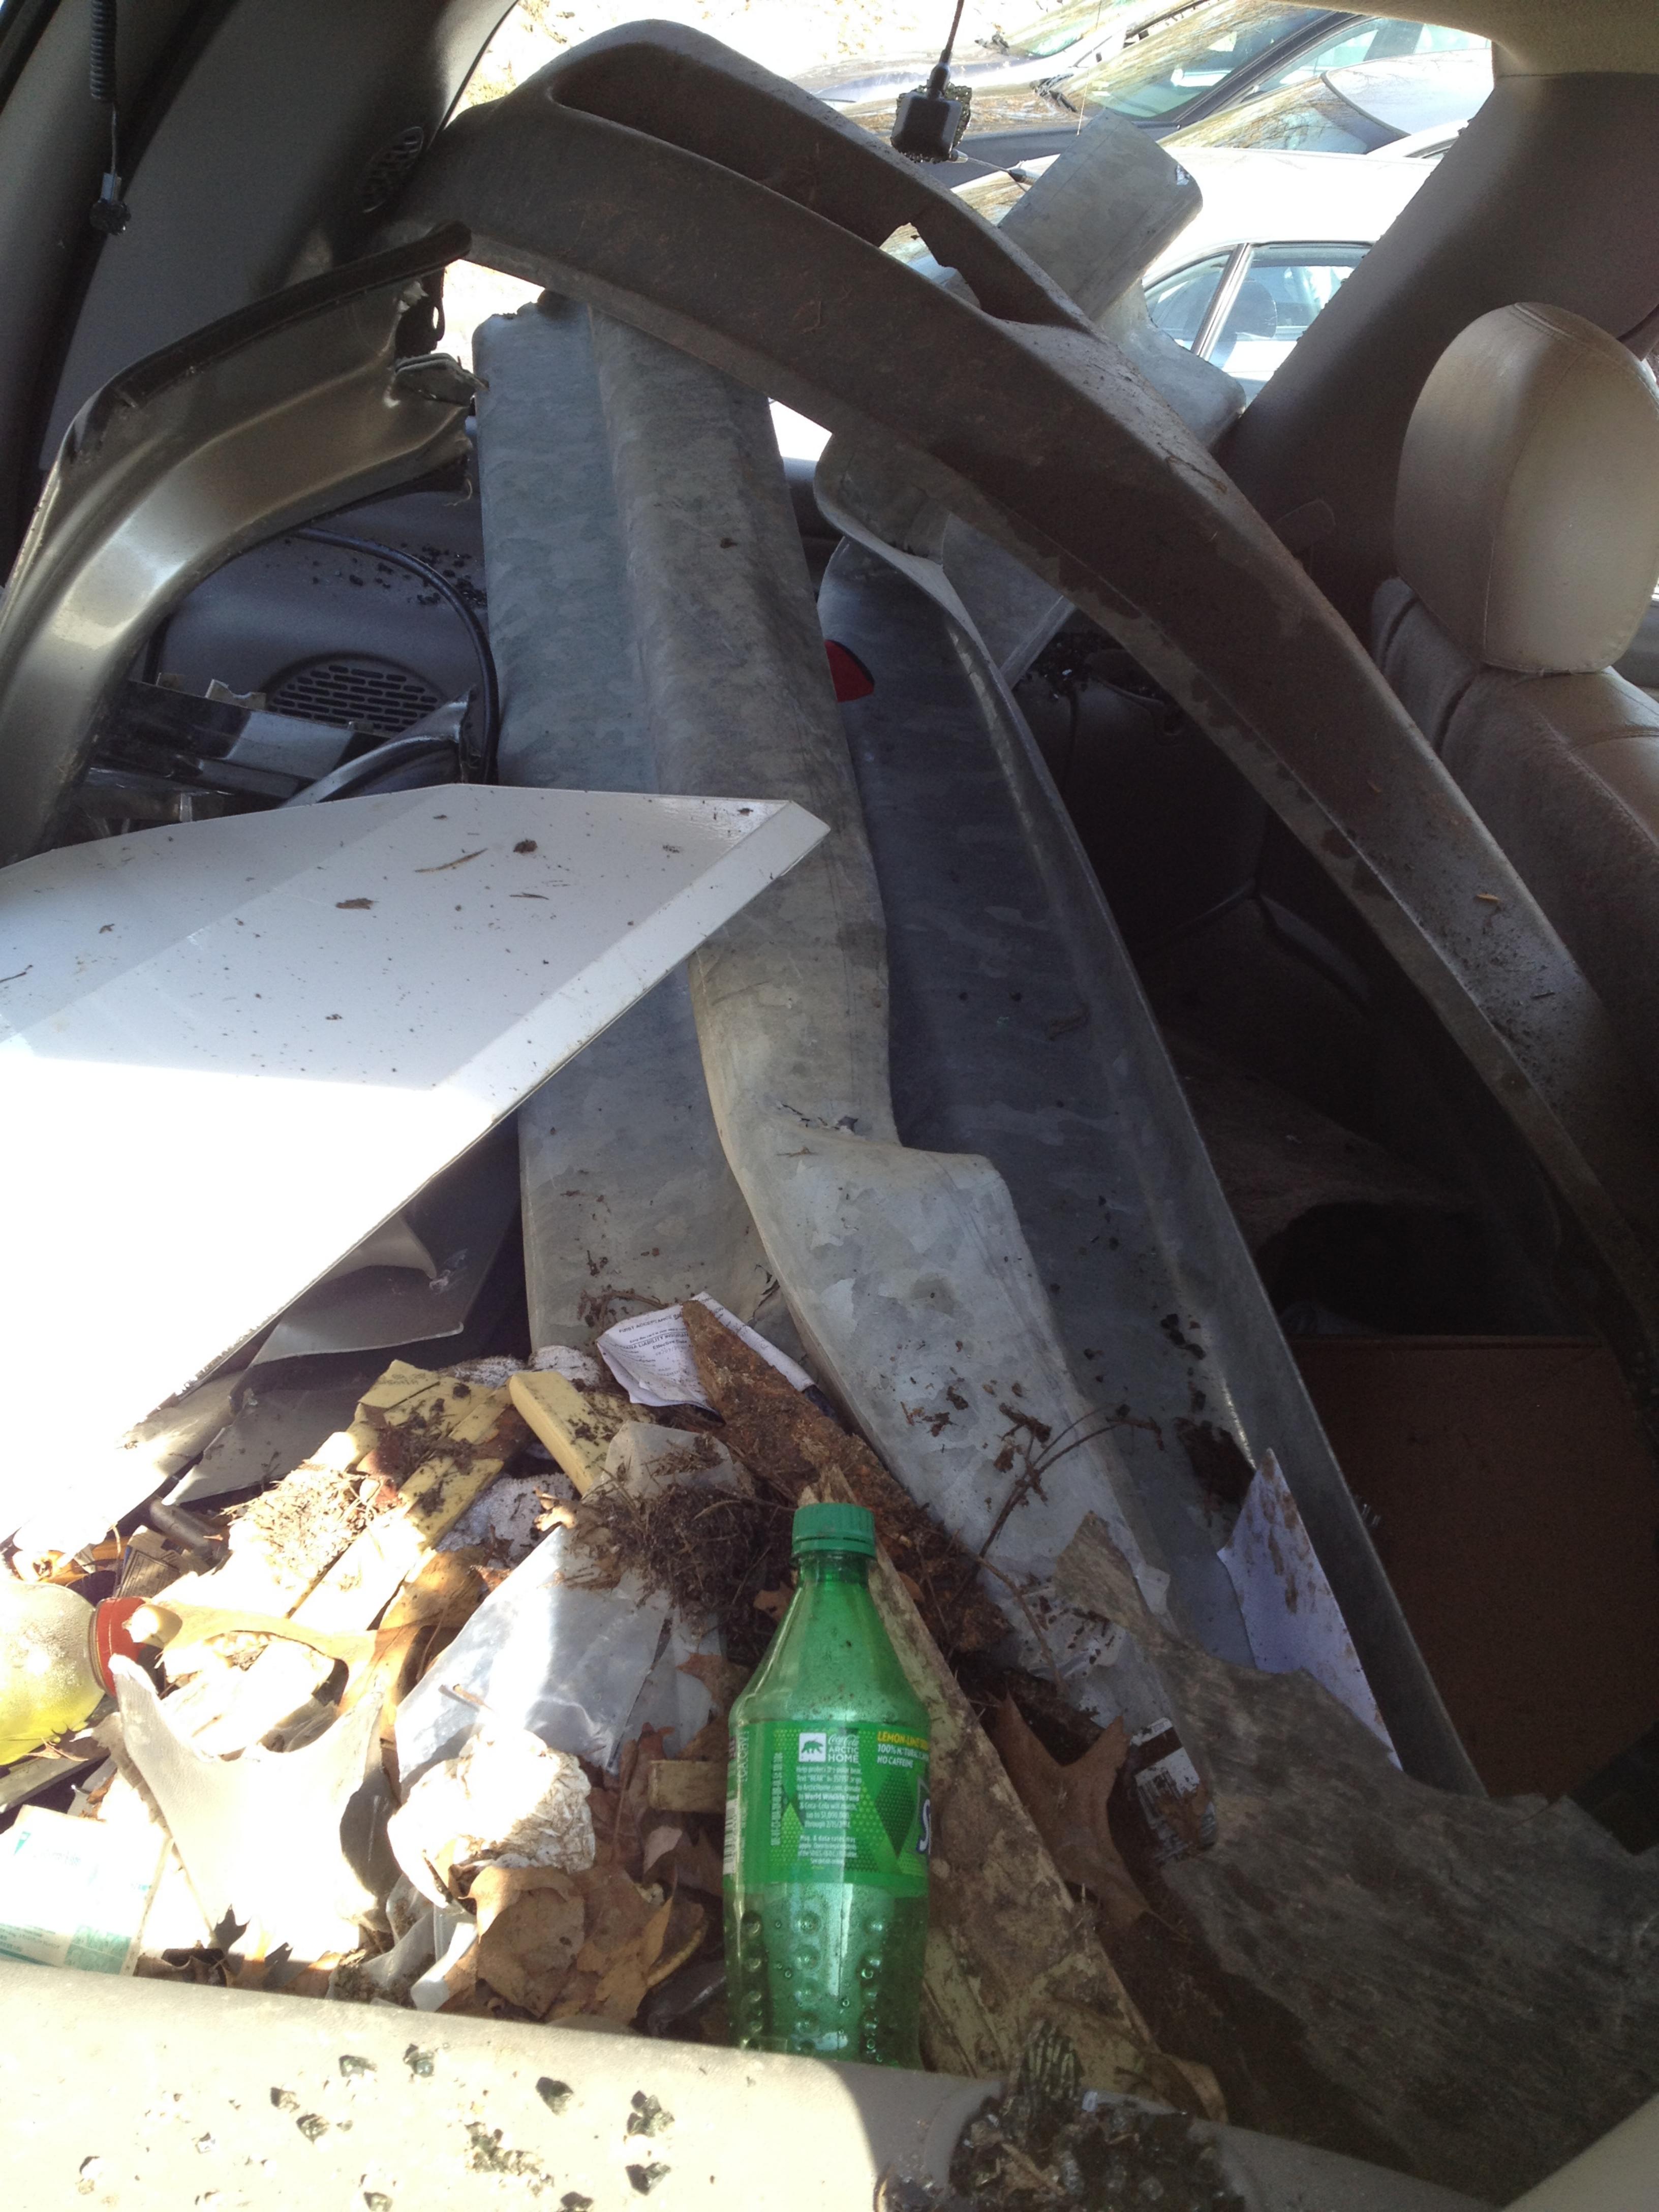

Police say 21-year-old Scott P. Bass of Niles was driving northwest on C.R. 10 when his Chevy Tahoe left the road and struck a guardrail.

His vehicle spun around 180 degrees, according to officials, shoving the guardrail into the vehicle before the SUV came to rest.

#### Narrative

Local ID

V1 was traveling northwest on CR 10 northwest of CR 1. V1 left the right side of the roadway striking a guard rail. V1 was then turned to the opposite direction by the guard rail shoving the guard rail into the vehicle.

Share Comments

A driver sustained extensive injuries to his lower body after his car hit a guardrail around 6:20 a.m. on Saturday morning, March 29, north of Elkhart.

Scott P. Bass, 21, was driving northwest on C.R. 10 south of Ash Road when his vehicle hit a guardrail, according to the Elkhart County Sheriff's Department. His vehicle then spun around, and the guardrail lodged itself in Bass' car.