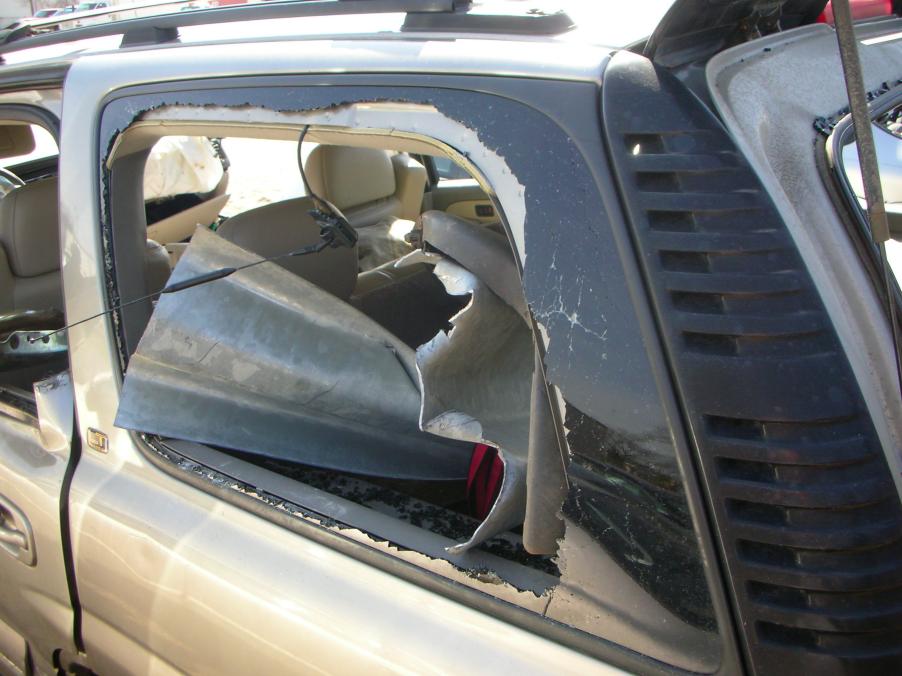

Police say 21-year-old Scott P. Bass of Niles was driving northwest on C.R. 10 when his Chevy Tahoe left the road and struck a guardrail.

His vehicle spun around 180 degrees, according to officials, shoving the guardrail into the vehicle before the SUV came to rest.

#### Narrative

Local ID

V1 was traveling northwest on CR 10 northwest of CR 1. V1 left the right side of the roadway striking a guard rail. V1 was then turned to the opposite direction by the guard rail shoving the guard rail into the vehicle.

Share Comments

A driver sustained extensive injuries to his lower body after his car hit a guardrail around 6:20 a.m. on Saturday morning, March 29, north of Elkhart.

Scott P. Bass, 21, was driving northwest on C.R. 10 south of Ash Road when his vehicle hit a guardrail, according to the Elkhart County Sheriff's Department. His vehicle then spun around, and the guardrail lodged itself in Bass' car.