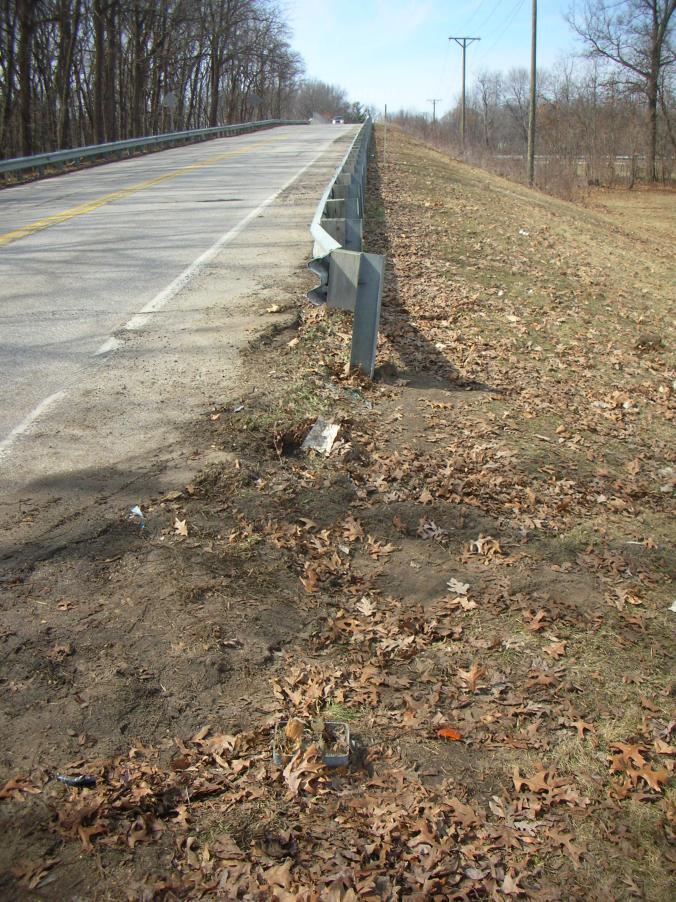

Police say 21-year-old Scott P. Bass of Niles was driving northwest on C.R. 10 when his Chevy Tahoe left the road and struck a guardrail.

His vehicle spun around 180 degrees, according to officials, shoving the guardrail into the vehicle before the SUV came to rest.

#### Narrative

Local ID

V1 was traveling northwest on CR 10 northwest of CR 1. V1 left the right side of the roadway striking a guard rail. V1 was then turned to the opposite direction by the guard rail shoving the guard rail into the vehicle.