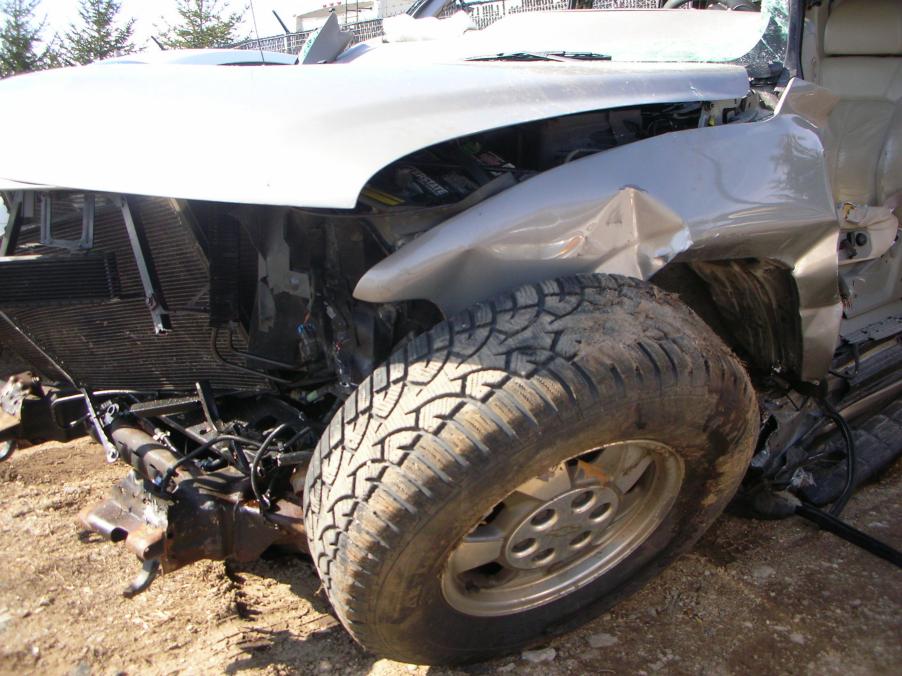

Police say 21-year-old Scott P. Bass of Niles was driving northwest on C.R. 10 when his Chevy Tahoe left the road and struck a guardrail.

His vehicle spun around 180 degrees, according to officials, shoving the guardrail into the vehicle before the SUV came to rest.

#### Narrative

Local ID

V1 was traveling northwest on CR 10 northwest of CR 1. V1 left the right side of the roadway striking a guard rail. V1 was then turned to the opposite direction by the guard rail shoving the guard rail into the vehicle.

Share Comments

A driver sustained extensive injuries to his lower body after his car hit a guardrail around 6:20 a.m. on Saturday morning, March 29, north of Elkhart.

Scott P. Bass, 21, was driving northwest on C.R. 10 south of Ash Road when his vehicle hit a guardrail, according to the Elkhart County Sheriff's Department. His vehicle then spun around, and the guardrail lodged itself in Bass' car.