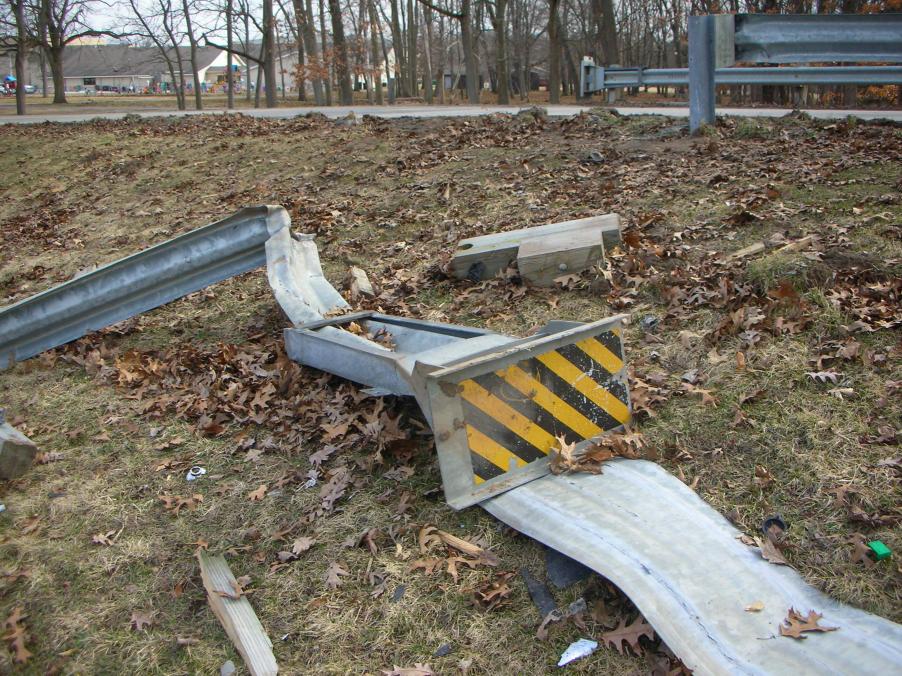

Police say 21-year-old Scott P. Bass of Niles was driving northwest on C.R. 10 when his Chevy Tahoe left the road and struck a guardrail.

His vehicle spun around 180 degrees, according to officials, shoving the guardrail into the vehicle before the SUV came to rest.

#### Narrative

Local ID

V1 was traveling northwest on CR 10 northwest of CR 1. V1 left the right side of the roadway striking a guard rail. V1 was then turned to the opposite direction by the guard rail shoving the guard rail into the vehicle.

Share Comments

A driver sustained extensive injuries to his lower body after his car hit a guardrail around 6:20 a.m. on Saturday morning, March 29, north of Elkhart.

Scott P. Bass, 21, was driving northwest on C.R. 10 south of Ash Road when his vehicle hit a guardrail, according to the Elkhart County Sheriff's Department. His vehicle then spun around, and the guardrail lodged itself in Bass' car.