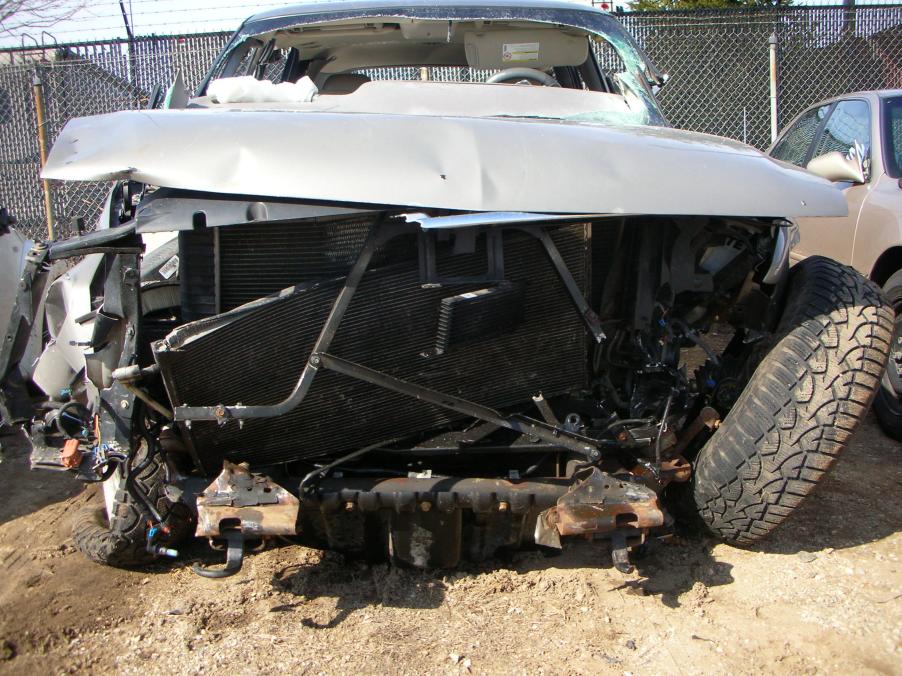

Police say 21-year-old Scott P. Bass of Niles was driving northwest on C.R. 10 when his Chevy Tahoe left the road and struck a guardrail.

His vehicle spun around 180 degrees, according to officials, shoving the guardrail into the vehicle before the SUV came to rest.

#### Narrative

Local ID

V1 was traveling northwest on CR 10 northwest of CR 1. V1 left the right side of the roadway striking a guard rail. V1 was then turned to the opposite direction by the guard rail shoving the guard rail into the vehicle.

Share Comments

A driver sustained extensive injuries to his lower body after his car hit a guardrail around 6:20 a.m. on Saturday morning, March 29, north of Elkhart.

Scott P. Bass, 21, was driving northwest on C.R. 10 south of Ash Road when his vehicle hit a guardrail, according to the Elkhart County Sheriff's Department. His vehicle then spun around, and the guardrail lodged itself in Bass' car.