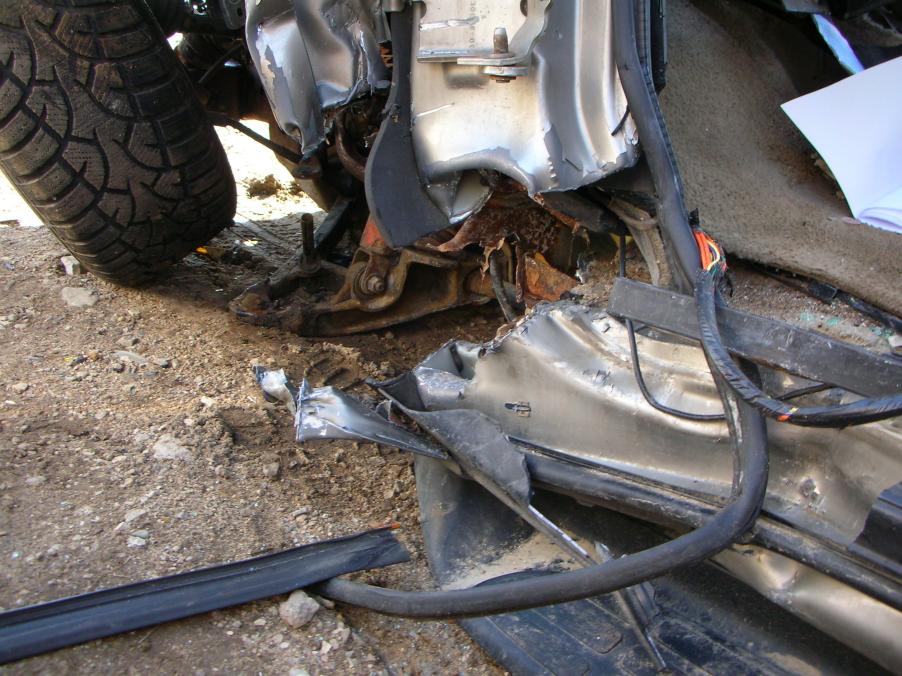

Police say 21-year-old Scott P. Bass of Niles was driving northwest on C.R. 10 when his Chevy Tahoe left the road and struck a guardrail.

His vehicle spun around 180 degrees, according to officials, shoving the guardrail into the vehicle before the SUV came to rest.

#### Narrative

Local ID

V1 was traveling northwest on CR 10 northwest of CR 1. V1 left the right side of the roadway striking a guard rail. V1 was then turned to the opposite direction by the guard rail shoving the guard rail into the vehicle.

Share Comments

A driver sustained extensive injuries to his lower body after his car hit a guardrail around 6:20 a.m. on Saturday morning, March 29, north of Elkhart.

Scott P. Bass, 21, was driving northwest on C.R. 10 south of Ash Road when his vehicle hit a guardrail, according to the Elkhart County Sheriff's Department. His vehicle then spun around, and the guardrail lodged itself in Bass' car.