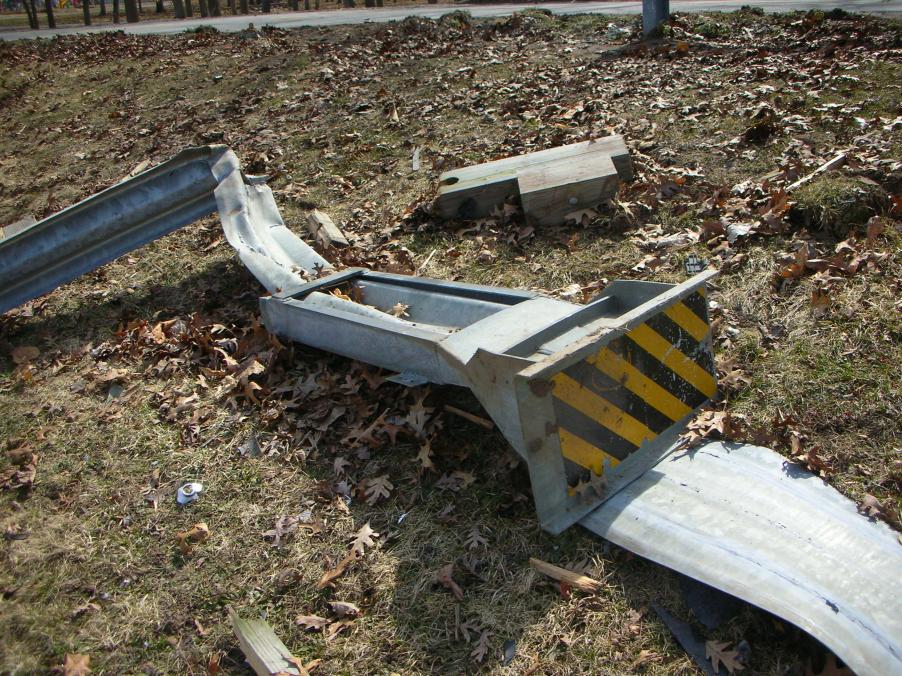

Police say 21-year-old Scott P. Bass of Niles was driving northwest on C.R. 10 when his Chevy Tahoe left the road and struck a guardrail.

His vehicle spun around 180 degrees, according to officials, shoving the guardrail into the vehicle before the SUV came to rest.

#### Narrative

Local ID

V1 was traveling northwest on CR 10 northwest of CR 1. V1 left the right side of the roadway striking a guard rail. V1 was then turned to the opposite direction by the guard rail shoving the guard rail into the vehicle.