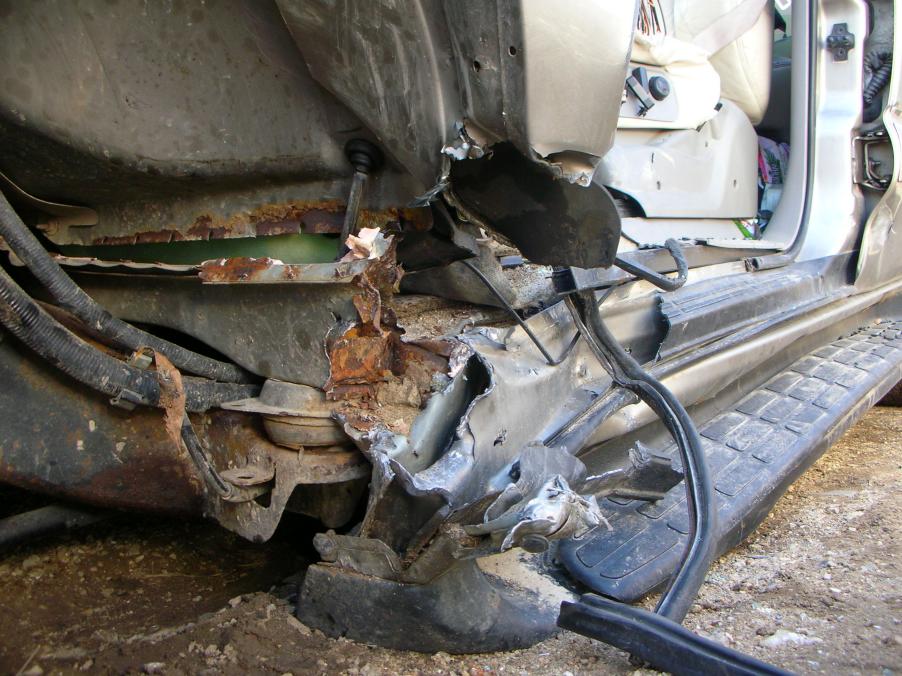

Police say 21-year-old Scott P. Bass of Niles was driving northwest on C.R. 10 when his Chevy Tahoe left the road and struck a guardrail.

His vehicle spun around 180 degrees, according to officials, shoving the guardrail into the vehicle before the SUV came to rest.

#### Narrative

Local ID

V1 was traveling northwest on CR 10 northwest of CR 1. V1 left the right side of the roadway striking a guard rail. V1 was then turned to the opposite direction by the guard rail shoving the guard rail into the vehicle.