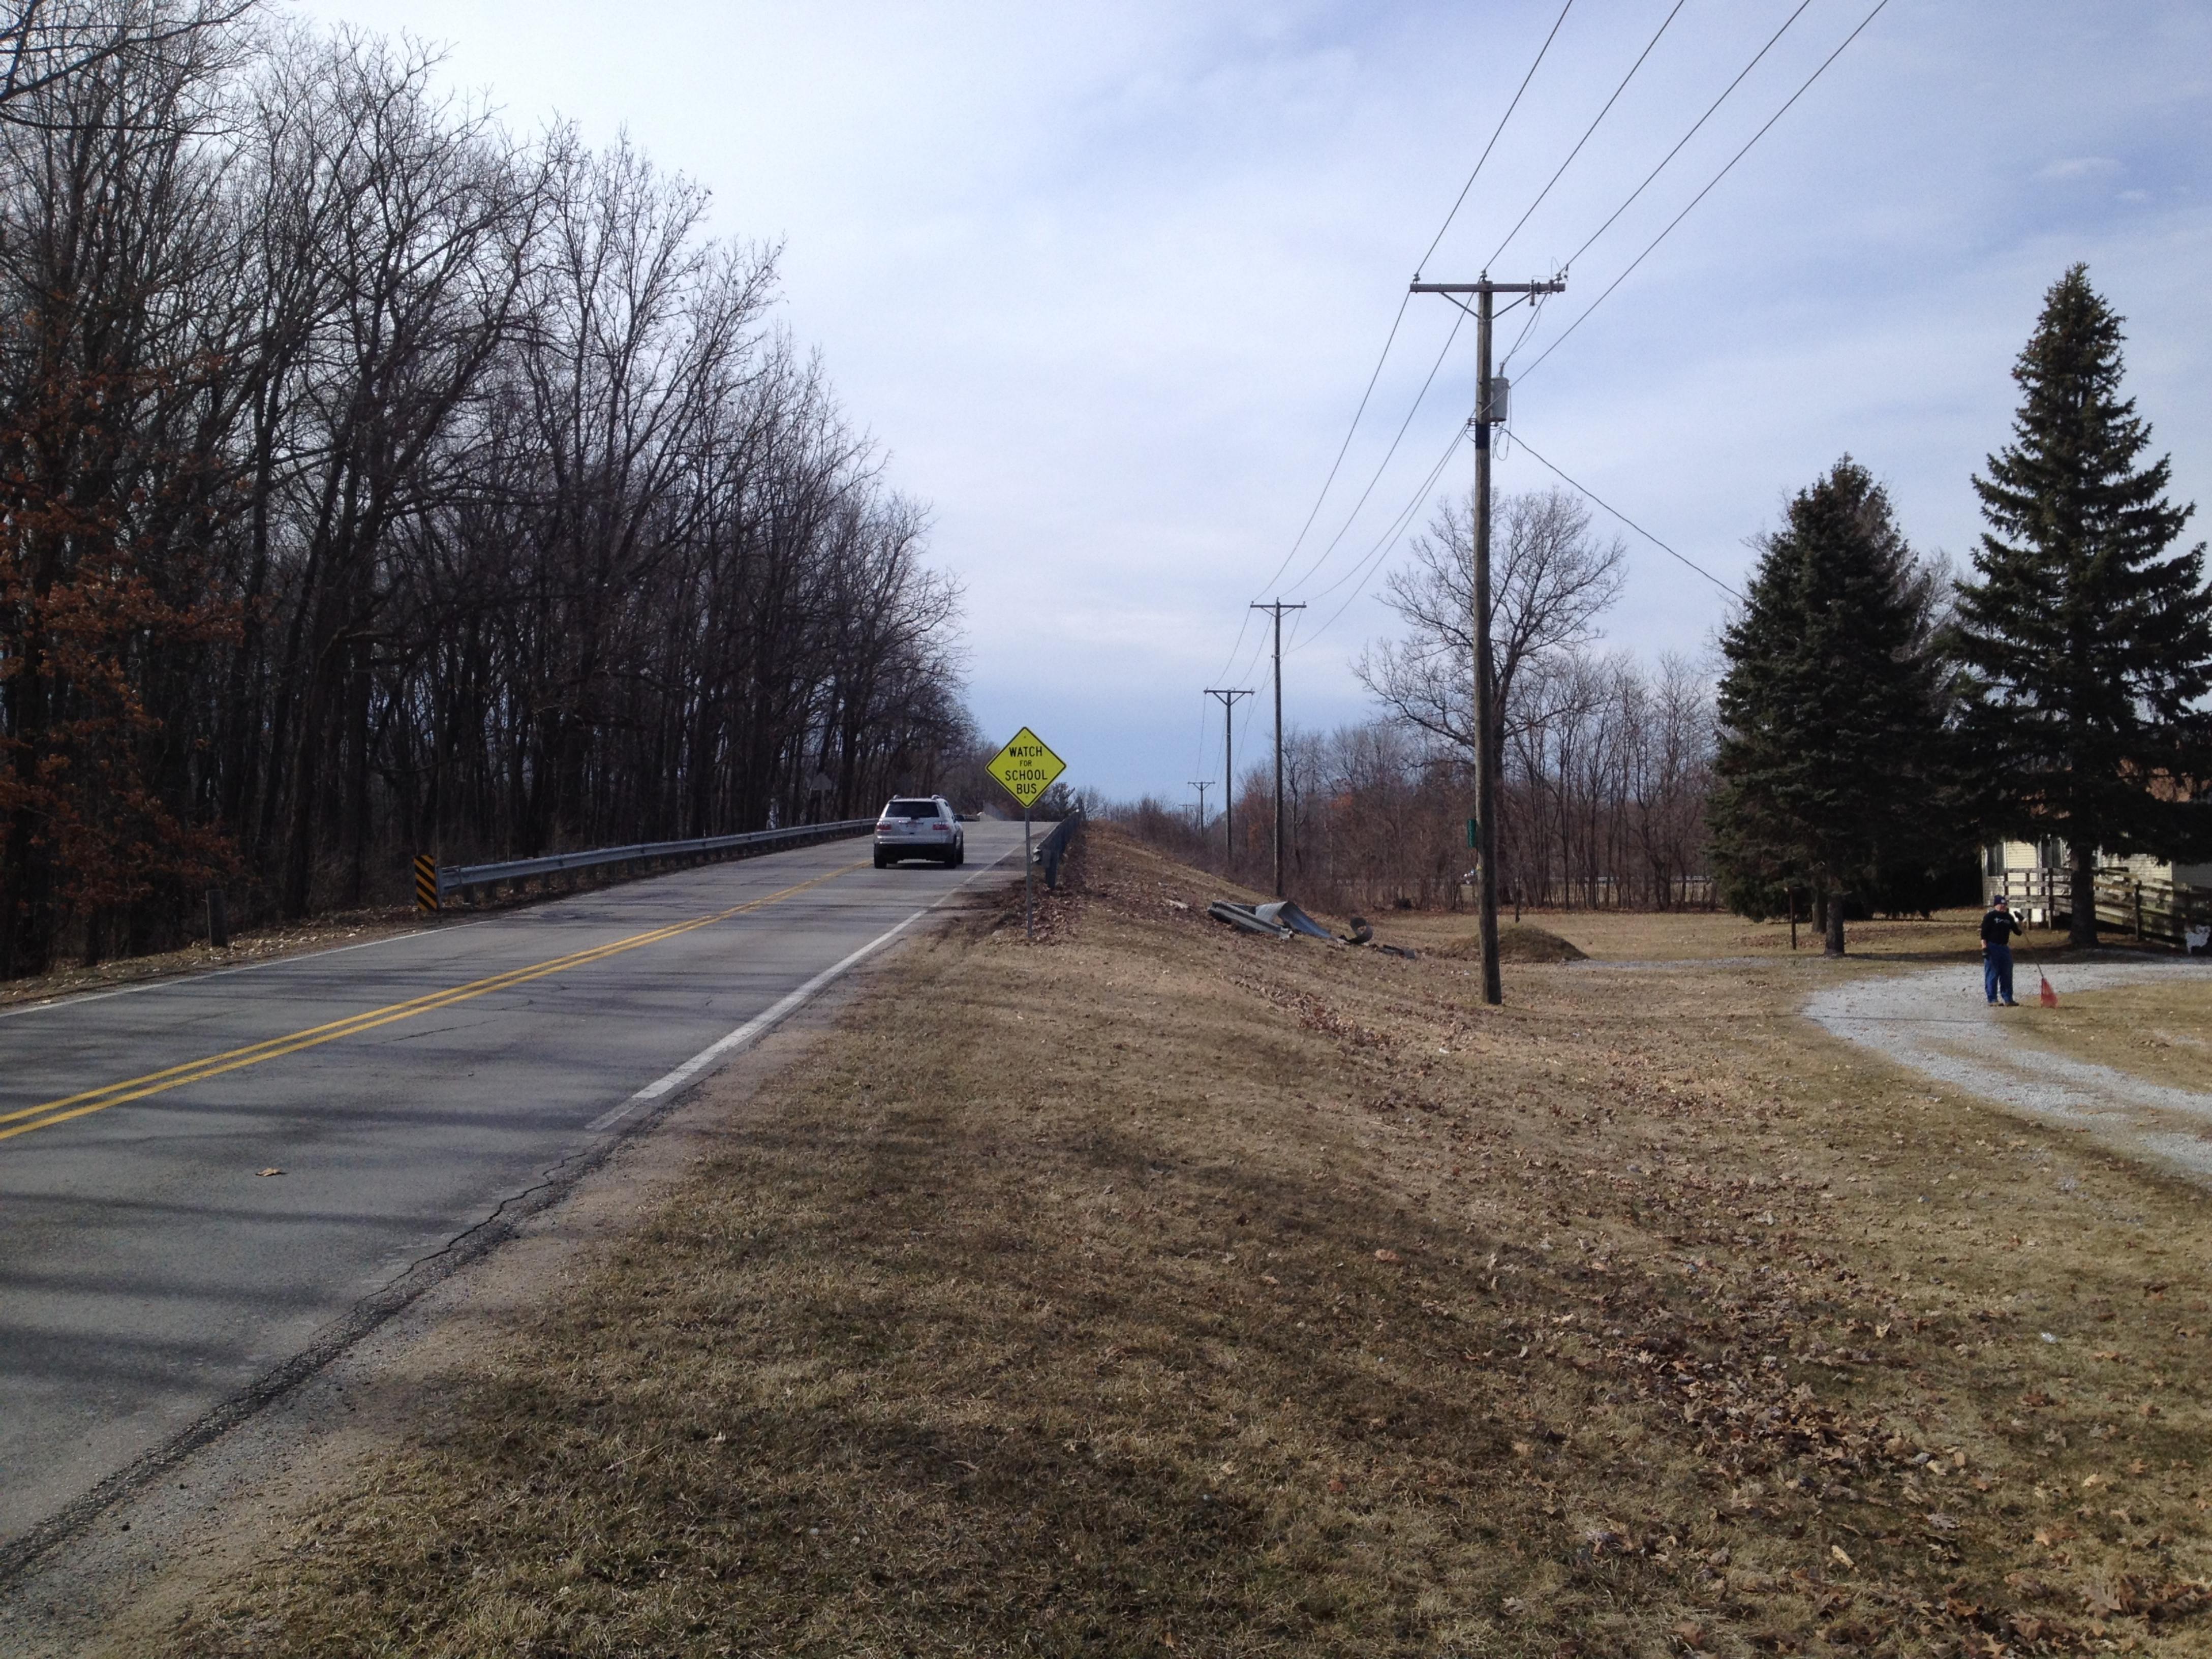

## **ELKHART COUNTY, Ind. -**

A Niles man was airlifted by MedFlight Saturday morning after his vehicle crashed into a guardrail in Elkhart County.

It happened on C.R. 10, south of Ash Road around 6:30 this morning.

Police say 21-year-old Scott P. Bass of Niles was driving northwest on C.R. 10 when his Chevy Tahoe left the road and struck a guardrail.

His vehicle spun around 180 degrees, according to officials, shoving the guardrail into the vehicle before the SUV came to rest.

#### Narrative

Local ID

V1 was traveling northwest on CR 10 northwest of CR 1. V1 left the right side of the roadway striking a guard rail. V1 was then turned to the opposite direction by the guard rail shoving the guard rail into the vehicle.