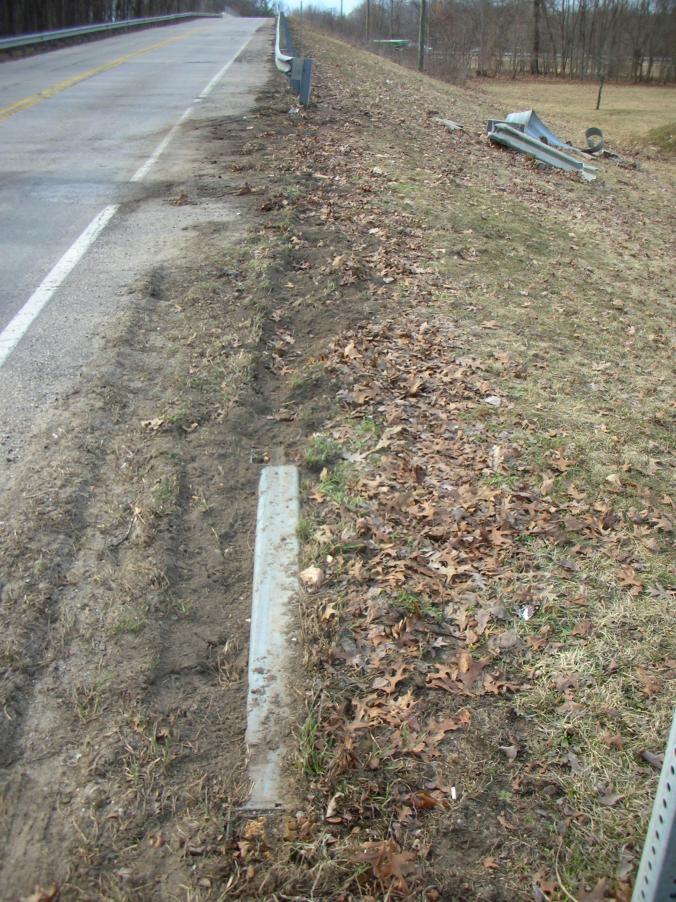

Police say 21-year-old Scott P. Bass of Niles was driving northwest on C.R. 10 when his Chevy Tahoe left the road and struck a guardrail.

His vehicle spun around 180 degrees, according to officials, shoving the guardrail into the vehicle before the SUV came to rest.

#### Narrative

Local ID

V1 was traveling northwest on CR 10 northwest of CR 1. V1 left the right side of the roadway striking a guard rail. V1 was then turned to the opposite direction by the guard rail shoving the guard rail into the vehicle.