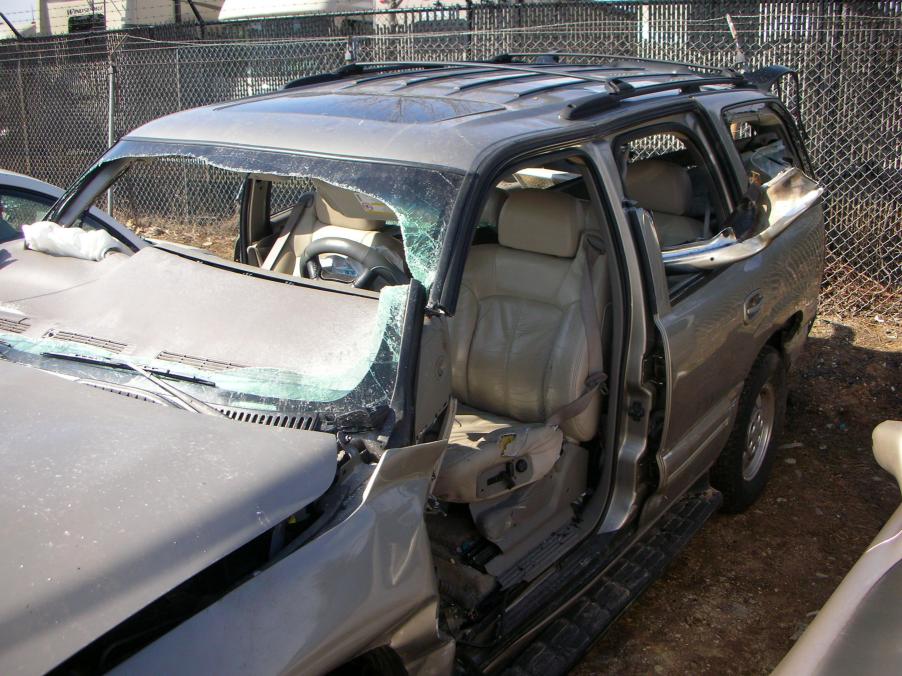

Police say 21-year-old Scott P. Bass of Niles was driving northwest on C.R. 10 when his Chevy Tahoe left the road and struck a guardrail.

His vehicle spun around 180 degrees, according to officials, shoving the guardrail into the vehicle before the SUV came to rest.

#### Narrative

Local ID

V1 was traveling northwest on CR 10 northwest of CR 1. V1 left the right side of the roadway striking a guard rail. V1 was then turned to the opposite direction by the guard rail shoving the guard rail into the vehicle.

Share Comments

A driver sustained extensive injuries to his lower body after his car hit a guardrail around 6:20 a.m. on Saturday morning, March 29, north of Elkhart.

Scott P. Bass, 21, was driving northwest on C.R. 10 south of Ash Road when his vehicle hit a guardrail, according to the Elkhart County Sheriff's Department. His vehicle then spun around, and the guardrail lodged itself in Bass' car.