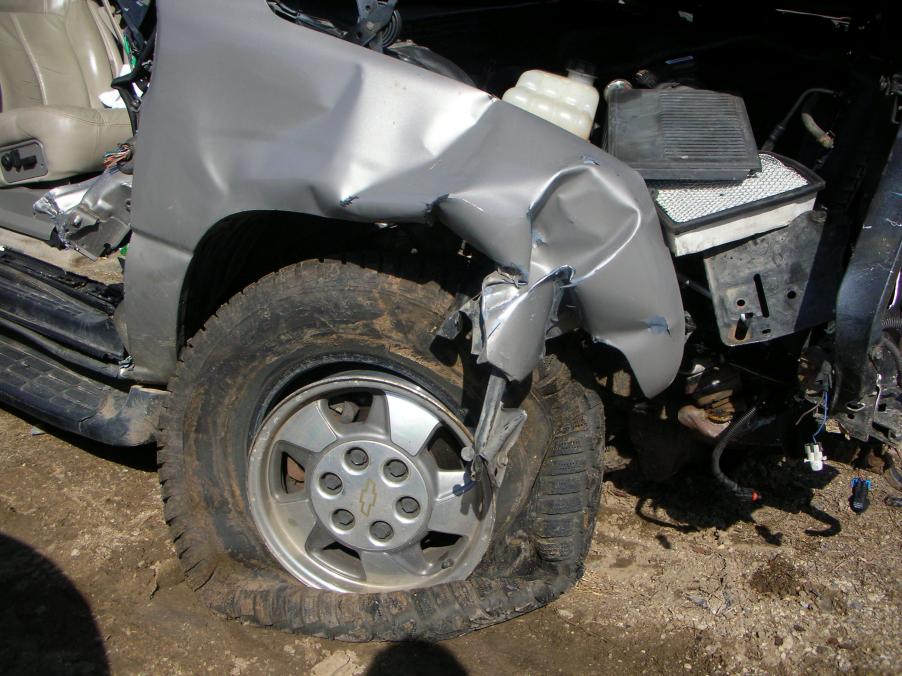

Police say 21-year-old Scott P. Bass of Niles was driving northwest on C.R. 10 when his Chevy Tahoe left the road and struck a guardrail.

His vehicle spun around 180 degrees, according to officials, shoving the guardrail into the vehicle before the SUV came to rest.

#### Narrative

Local ID

V1 was traveling northwest on CR 10 northwest of CR 1. V1 left the right side of the roadway striking a guard rail. V1 was then turned to the opposite direction by the guard rail shoving the guard rail into the vehicle.