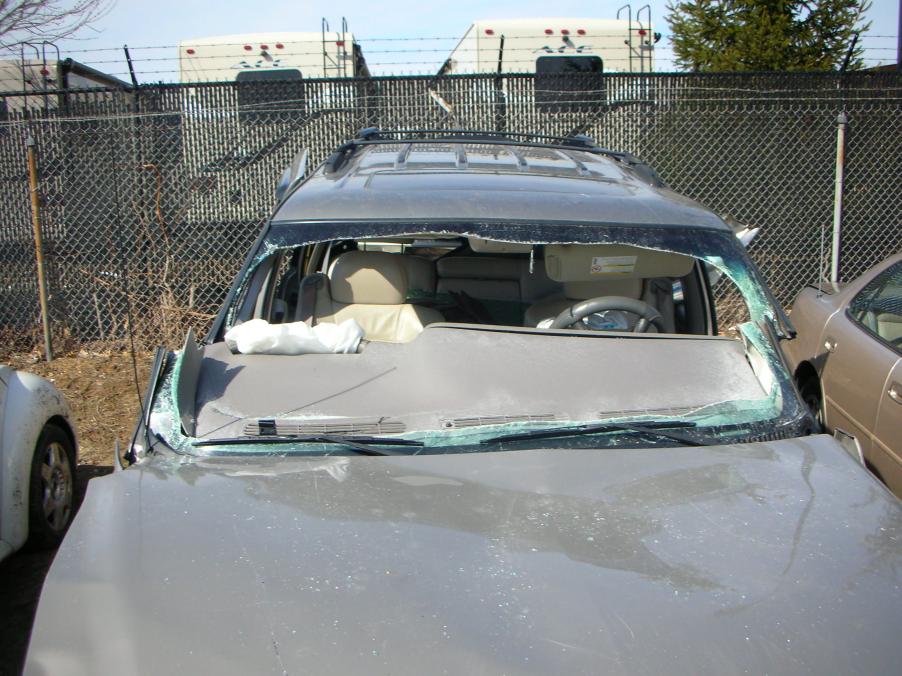

Police say 21-year-old Scott P. Bass of Niles was driving northwest on C.R. 10 when his Chevy Tahoe left the road and struck a guardrail.

His vehicle spun around 180 degrees, according to officials, shoving the guardrail into the vehicle before the SUV came to rest.

Bass was airlifted to Memorial Hospital for serious injuries to his lower limbs.

Police are continuing to investigate the crash.

Copyright © 2014, WSBT-TV

© 2014 WSBT, Inc. | 1301 E. Douglas Road Mishawka, IN 46545

Share Comments

A driver sustained extensive injuries to his lower body after his car hit a guardrail around 6:20 a.m. on Saturday morning, March 29, north of Elkhart.

Scott P. Bass, 21, was driving northwest on C.R. 10 south of Ash Road when his vehicle hit a guardrail, according to the Elkhart County Sheriff's Department. His vehicle then spun around, and the guardrail lodged itself in Bass' car.

Bass was taken by Medflight to Memorial Hospital in South Bend for his injuries. He is in fair condition as of Saturday evening.

No citations were issued at the scene, and the sheriff's department is investigating the accident.