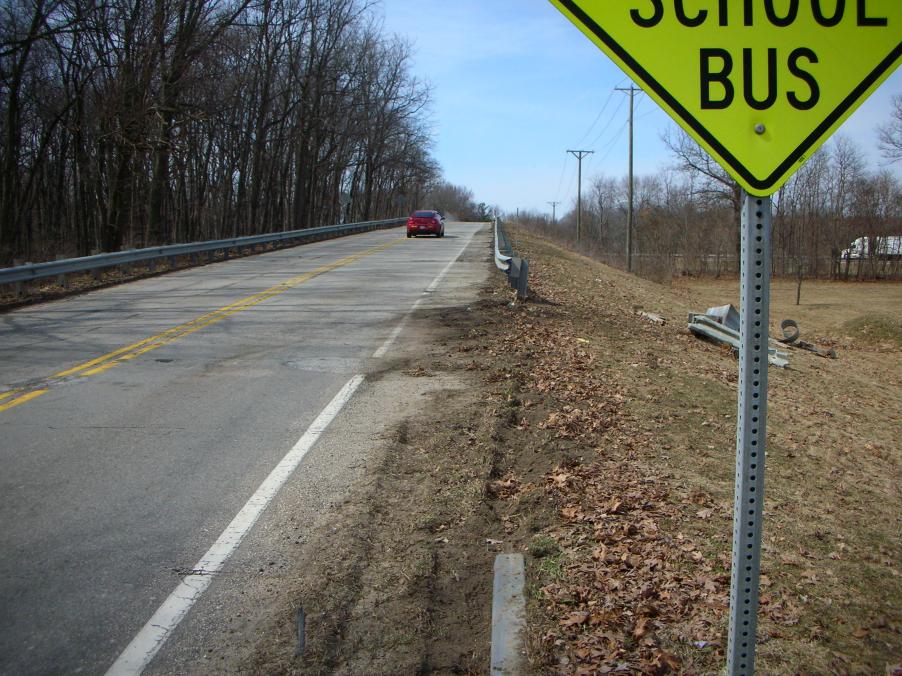

## **ELKHART COUNTY, Ind. -**

A Niles man was airlifted by MedFlight Saturday morning after his vehicle crashed into a guardrail in Elkhart County.

It happened on C.R. 10, south of Ash Road around 6:30 this morning.

Police say 21-year-old Scott P. Bass of Niles was driving northwest on C.R. 10 when his Chevy Tahoe left the road and struck a guardrail.

His vehicle spun around 180 degrees, according to officials, shoving the guardrail into the vehicle before the SUV came to rest.

#### Narrative

Local ID

V1 was traveling northwest on CR 10 northwest of CR 1. V1 left the right side of the roadway striking a guard rail. V1 was then turned to the opposite direction by the guard rail shoving the guard rail into the vehicle.