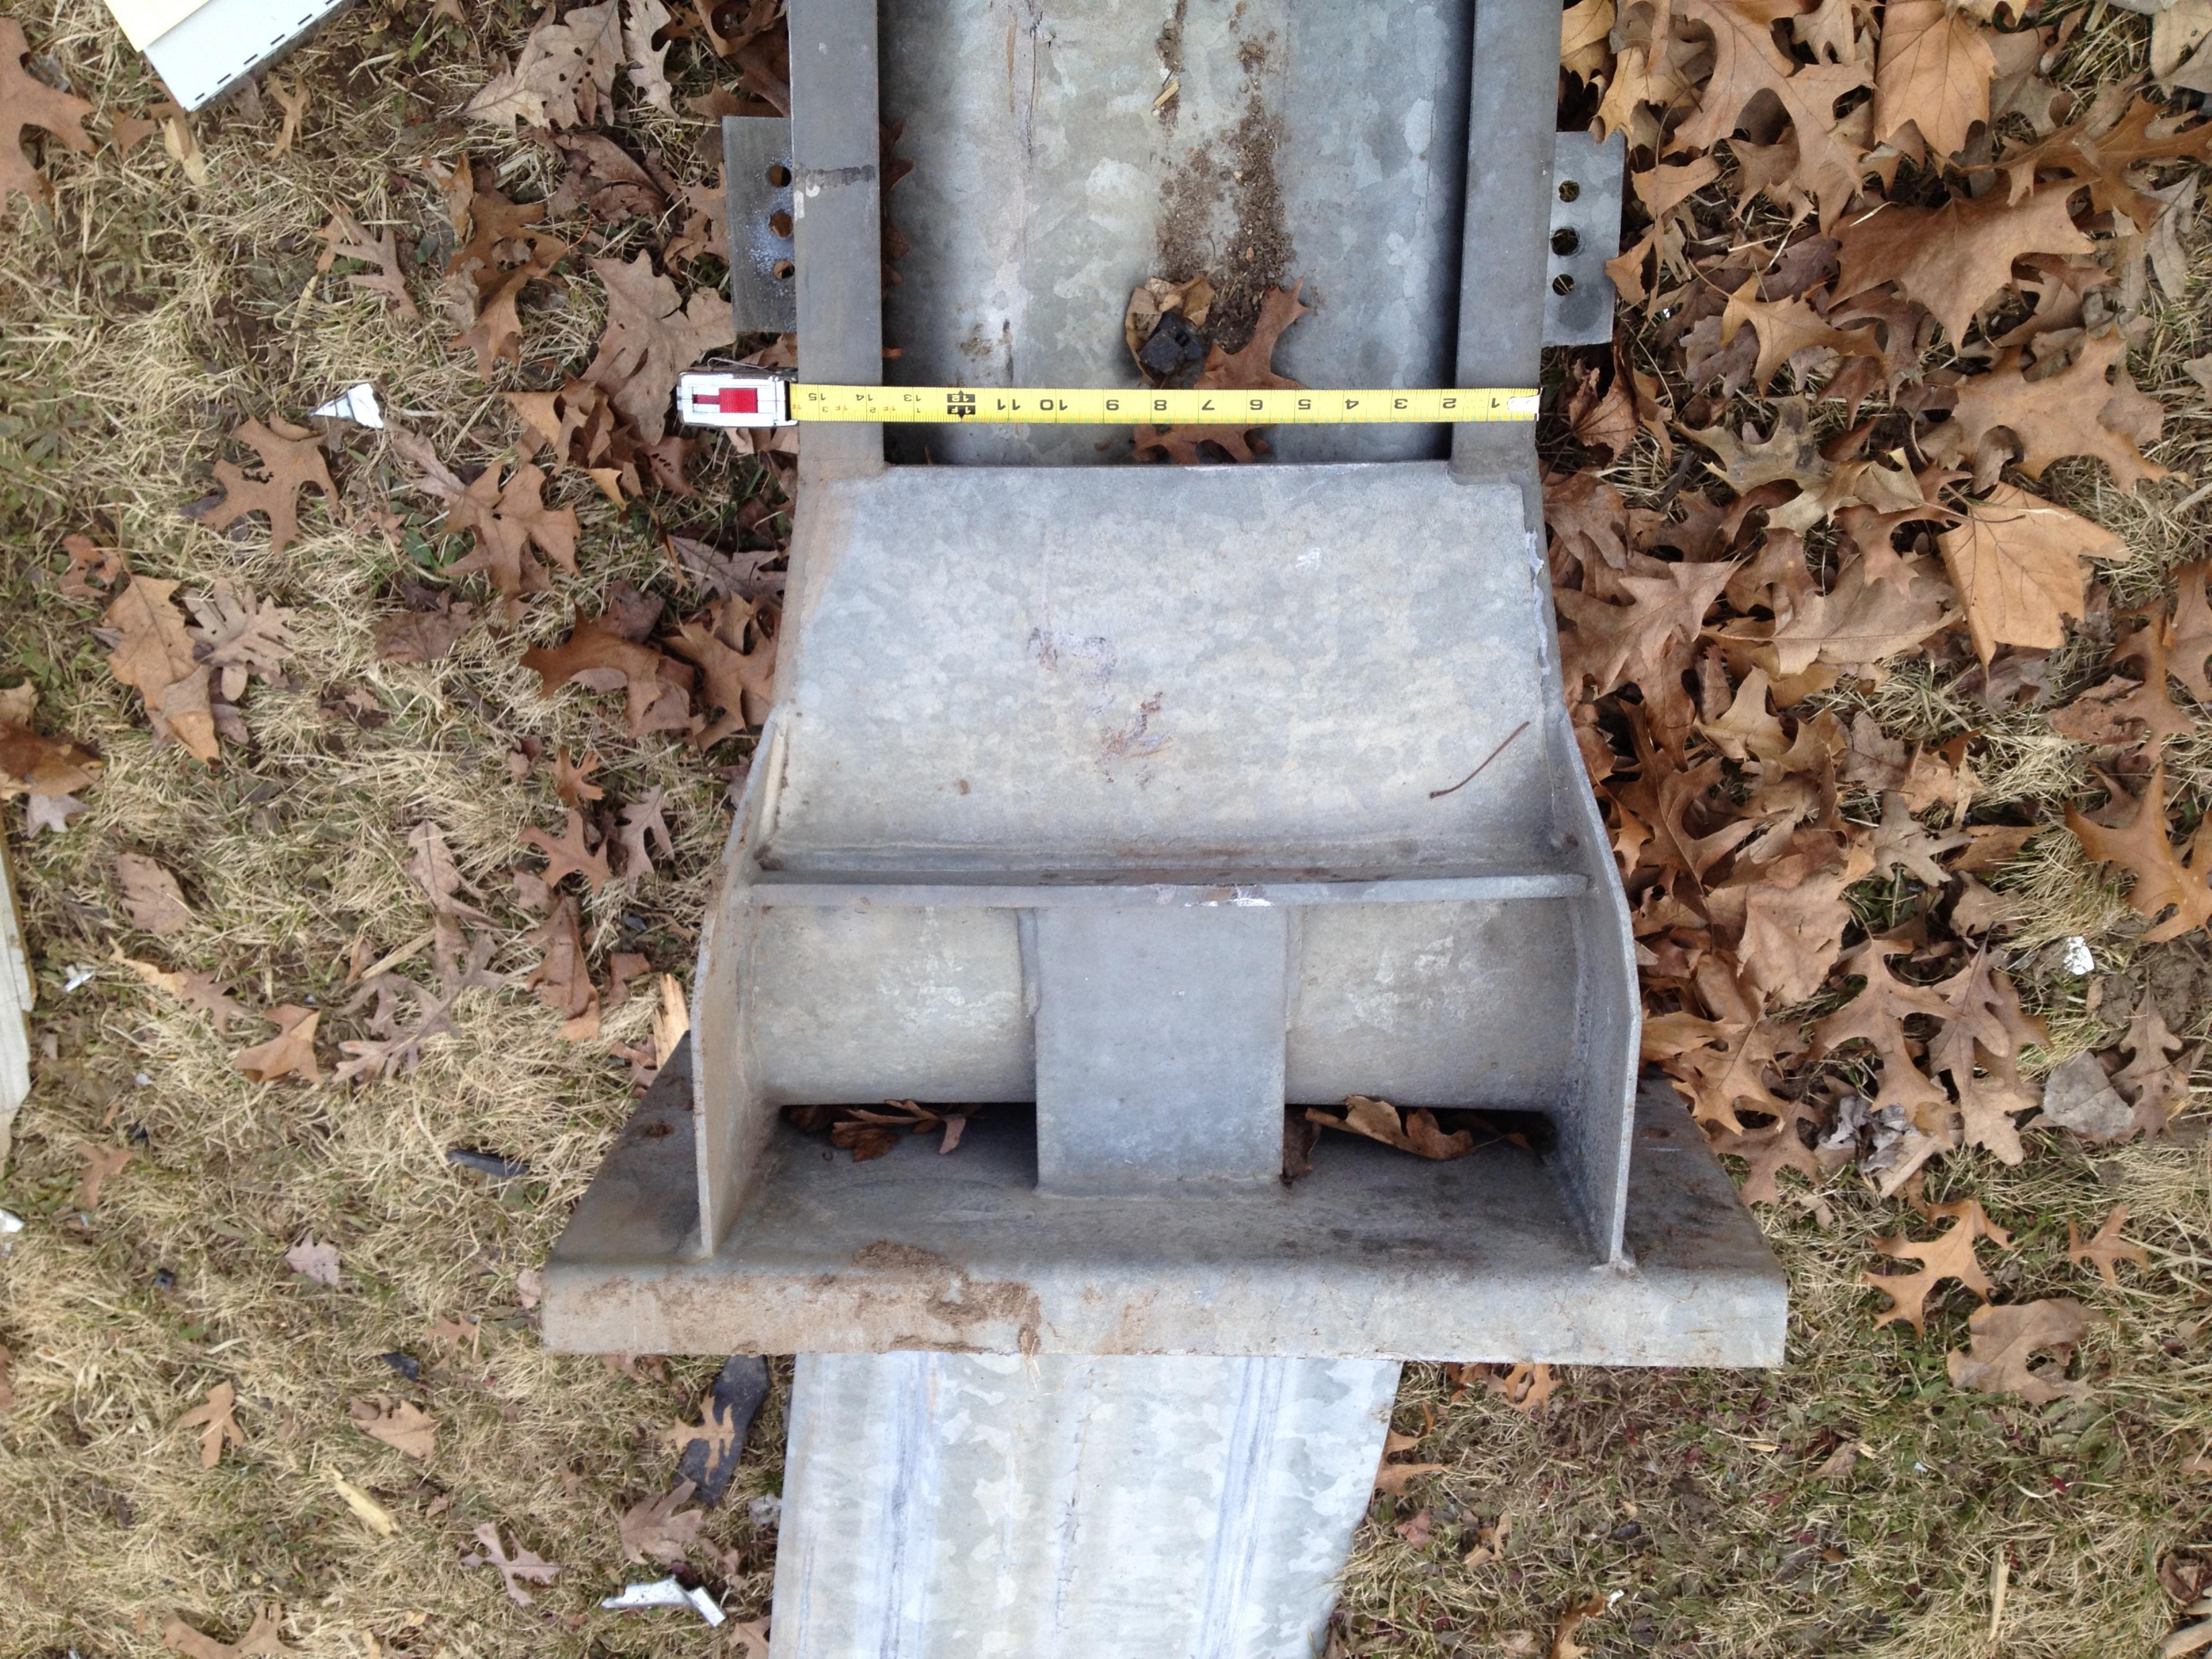

Police say 21-year-old Scott P. Bass of Niles was driving northwest on C.R. 10 when his Chevy Tahoe left the road and struck a guardrail.

His vehicle spun around 180 degrees, according to officials, shoving the guardrail into the vehicle before the SUV came to rest.

#### Narrative

Local ID

V1 was traveling northwest on CR 10 northwest of CR 1. V1 left the right side of the roadway striking a guard rail. V1 was then turned to the opposite direction by the guard rail shoving the guard rail into the vehicle.