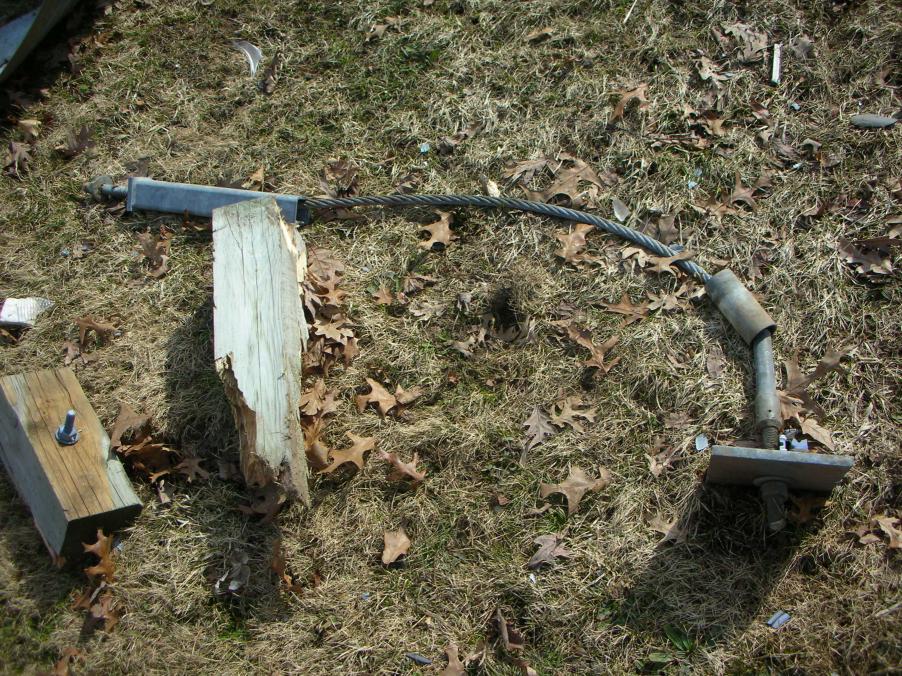

#### Narrative

Local ID

V1 was traveling northwest on CR 10 northwest of CR 1. V1 left the right side of the roadway striking a guard rail. V1 was then turned to the opposite direction by the guard rail shoving the guard rail into the vehicle.

| UNIT INFORMATION                                | 902210                     | 256                                                          |                            | Page         | 3    | of               | 3             |
|-------------------------------------------------|----------------------------|--------------------------------------------------------------|----------------------------|--------------|------|------------------|---------------|
| Local ID<br>14002210                            | 302210                     | 200                                                          |                            |              |      |                  |               |
| District Name State Circle 100                  |                            |                                                              |                            |              |      |                  |               |
| 7                                               |                            |                                                              |                            |              |      |                  |               |
|                                                 |                            |                                                              |                            |              |      |                  |               |
|                                                 |                            |                                                              |                            |              |      |                  |               |
|                                                 |                            |                                                              |                            |              |      |                  |               |
|                                                 |                            |                                                              |                            |              |      |                  |               |
|                                                 |                            |                                                              |                            |              |      |                  |               |
|                                                 |                            | Undercarriage Trailer None Unknown                           | Front                      |              |      | ]   \$\bar{z}{z} |               |
| ī<br>ī                                          |                            | Areas Damaged (Multiples) Undercarriage Trailer None Unknown | Front                      |              |      |                  |               |
| -<br>-                                          |                            |                                                              |                            |              |      |                  |               |
| ī                                               |                            | Jv.<br>s                                                     |                            |              |      |                  |               |
|                                                 |                            | G<br>D                                                       |                            |              |      |                  |               |
|                                                 |                            | N                                                            |                            |              |      |                  |               |
| Y                                               |                            | Type of Primary/Secondary  One Way Traffic                   | Roadway<br>Two Way Traffic |              |      |                  |               |
| Commercial Vehicle: Carrier's N                 | ame and Address            | One Lane                                                     | Two Lanes                  |              | П    | Private Dr       | ri <b>v</b> e |
|                                                 |                            | Two Lanes                                                    | Multi-Lane Divided (       | 3 or more)   | =    | Alley            |               |
|                                                 |                            | Multi-Lanes (3 or more)                                      | Multi-Lane Undivide        |              | turn |                  |               |
|                                                 |                            |                                                              | Multi-Lane Undivide        | d (3 or more | :)   |                  |               |
| HAZMAT Proper Shipping Name:                    | State DOT#                 | Event Collision With                                         |                            |              |      |                  |               |
| US DOT# ICC#                                    | CMV Inspection If Yes      | 1. RAN OFF ROADWAY 2                                         | 2. GUARDRAIL END           |              |      |                  |               |
| Gross Vehicle Weight Rating C                   | argo Body Type             |                                                              |                            |              |      |                  |               |
| HAZMAT Placard HAZMAT Release of Cargo HAZMAT 4 | -Digit ID# Hazzard Class # | 1                                                            |                            |              |      |                  |               |