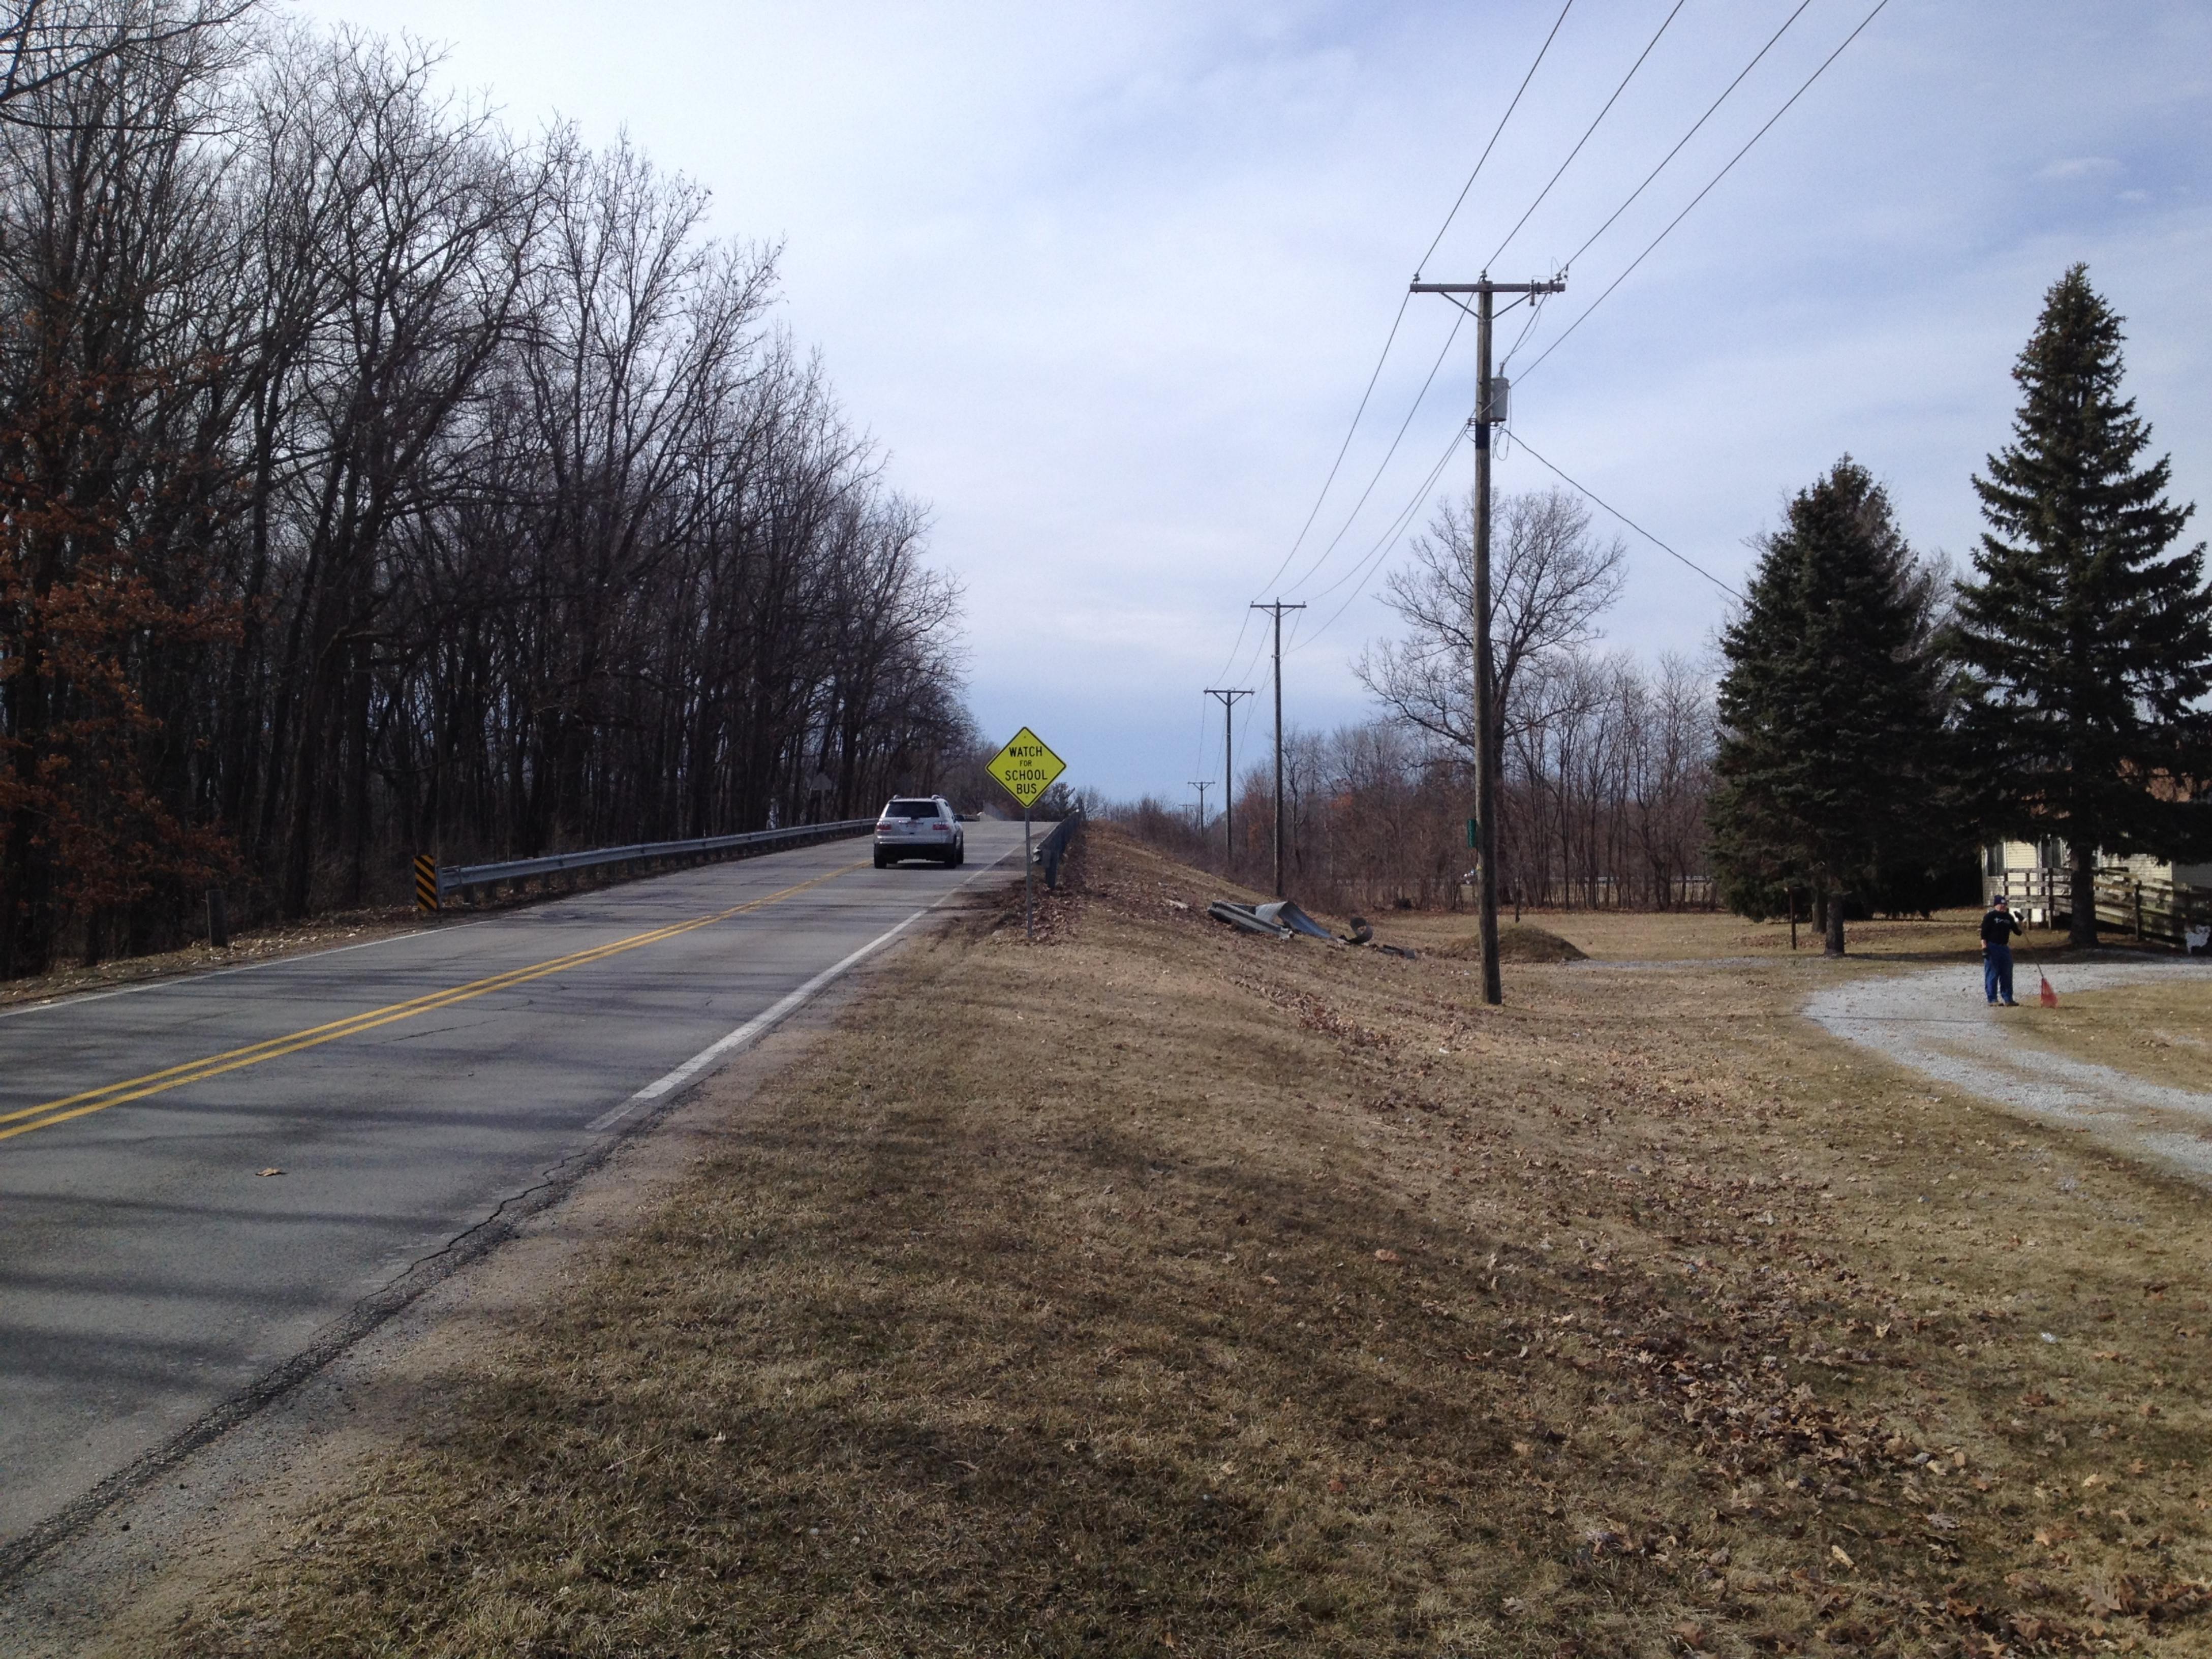

Police say 21-year-old Scott P. Bass of Niles was driving northwest on C.R. 10 when his Chevy Tahoe left the road and struck a guardrail.

His vehicle spun around 180 degrees, according to officials, shoving the guardrail into the vehicle before the SUV came to rest.

#### Narrative

Local ID

V1 was traveling northwest on CR 10 northwest of CR 1. V1 left the right side of the roadway striking a guard rail. V1 was then turned to the opposite direction by the guard rail shoving the guard rail into the vehicle.

Share Comments

A driver sustained extensive injuries to his lower body after his car hit a guardrail around 6:20 a.m. on Saturday morning, March 29, north of Elkhart.

Scott P. Bass, 21, was driving northwest on C.R. 10 south of Ash Road when his vehicle hit a guardrail, according to the Elkhart County Sheriff's Department. His vehicle then spun around, and the guardrail lodged itself in Bass' car.