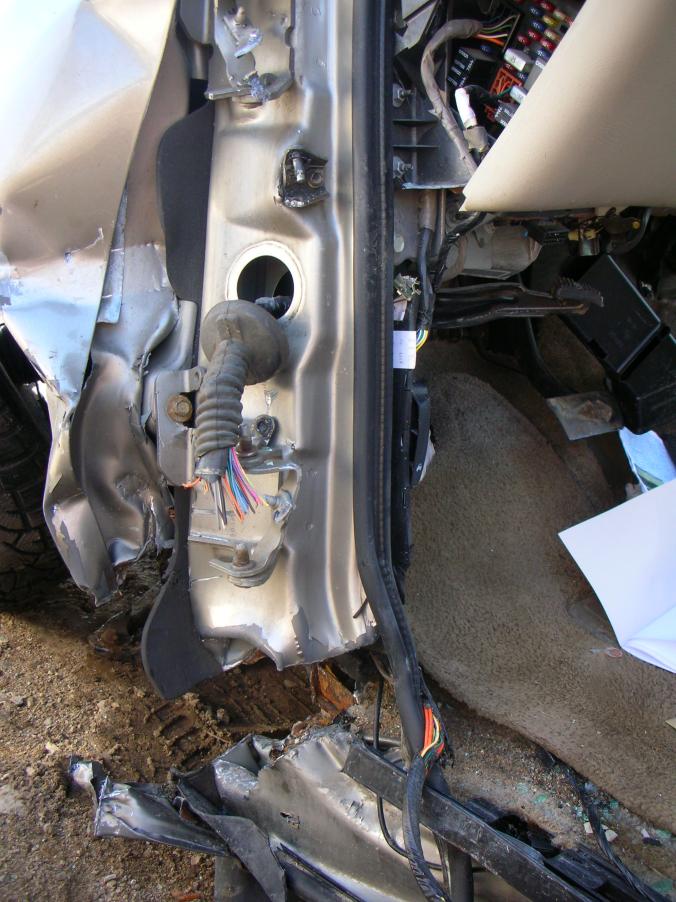

Police say 21-year-old Scott P. Bass of Niles was driving northwest on C.R. 10 when his Chevy Tahoe left the road and struck a guardrail.

His vehicle spun around 180 degrees, according to officials, shoving the guardrail into the vehicle before the SUV came to rest.

#### Narrative

Local ID

V1 was traveling northwest on CR 10 northwest of CR 1. V1 left the right side of the roadway striking a guard rail. V1 was then turned to the opposite direction by the guard rail shoving the guard rail into the vehicle.