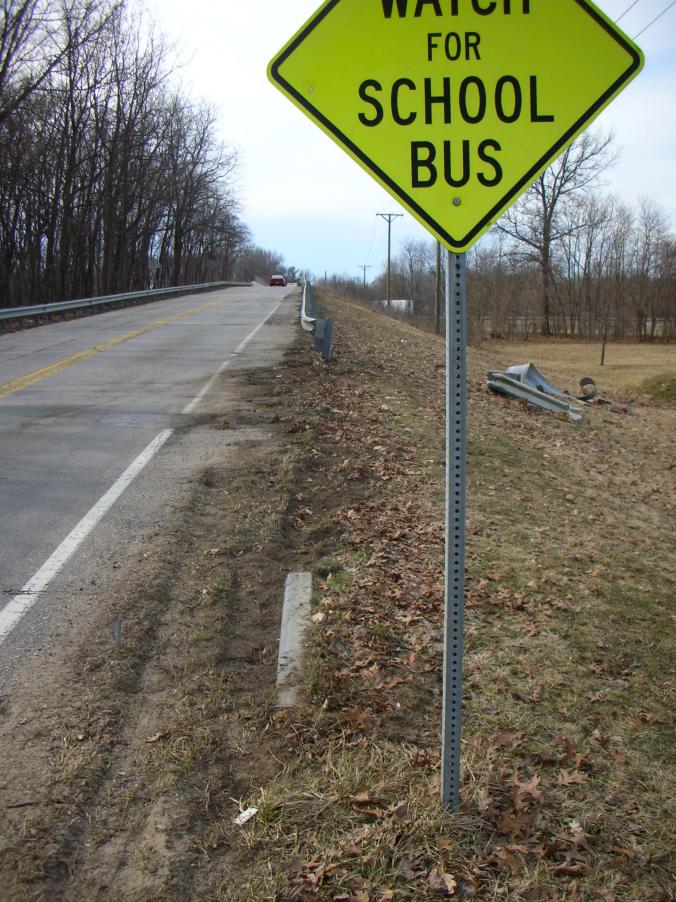

Police say 21-year-old Scott P. Bass of Niles was driving northwest on C.R. 10 when his Chevy Tahoe left the road and struck a guardrail.

His vehicle spun around 180 degrees, according to officials, shoving the guardrail into the vehicle before the SUV came to rest.

#### Narrative

Local ID

V1 was traveling northwest on CR 10 northwest of CR 1. V1 left the right side of the roadway striking a guard rail. V1 was then turned to the opposite direction by the guard rail shoving the guard rail into the vehicle.

Share Comments

A driver sustained extensive injuries to his lower body after his car hit a guardrail around 6:20 a.m. on Saturday morning, March 29, north of Elkhart.

Scott P. Bass, 21, was driving northwest on C.R. 10 south of Ash Road when his vehicle hit a guardrail, according to the Elkhart County Sheriff's Department. His vehicle then spun around, and the guardrail lodged itself in Bass' car.