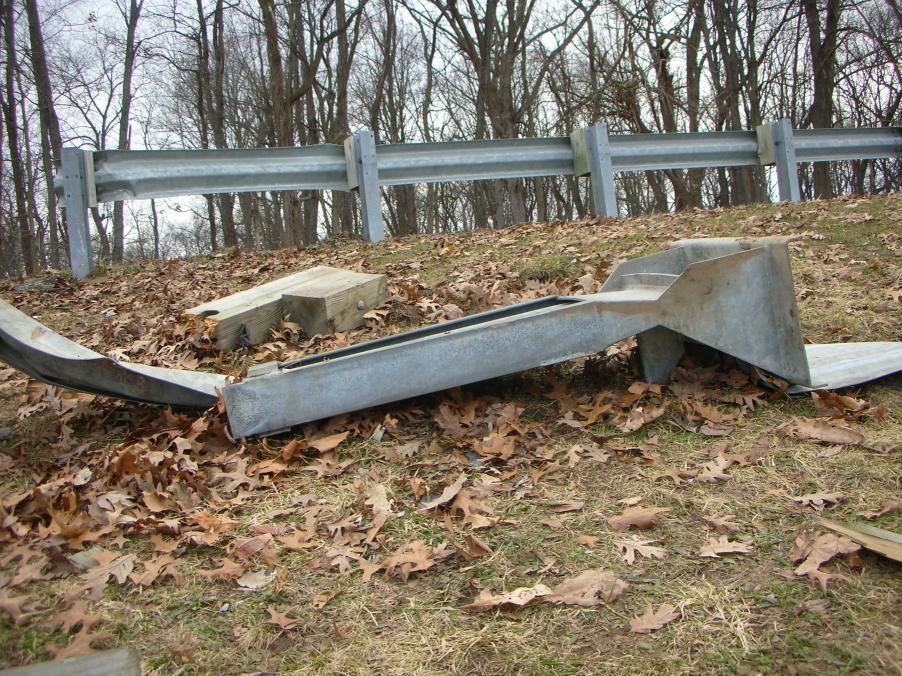

Police say 21-year-old Scott P. Bass of Niles was driving northwest on C.R. 10 when his Chevy Tahoe left the road and struck a guardrail.

His vehicle spun around 180 degrees, according to officials, shoving the guardrail into the vehicle before the SUV came to rest.

#### Narrative

Local ID

V1 was traveling northwest on CR 10 northwest of CR 1. V1 left the right side of the roadway striking a guard rail. V1 was then turned to the opposite direction by the guard rail shoving the guard rail into the vehicle.