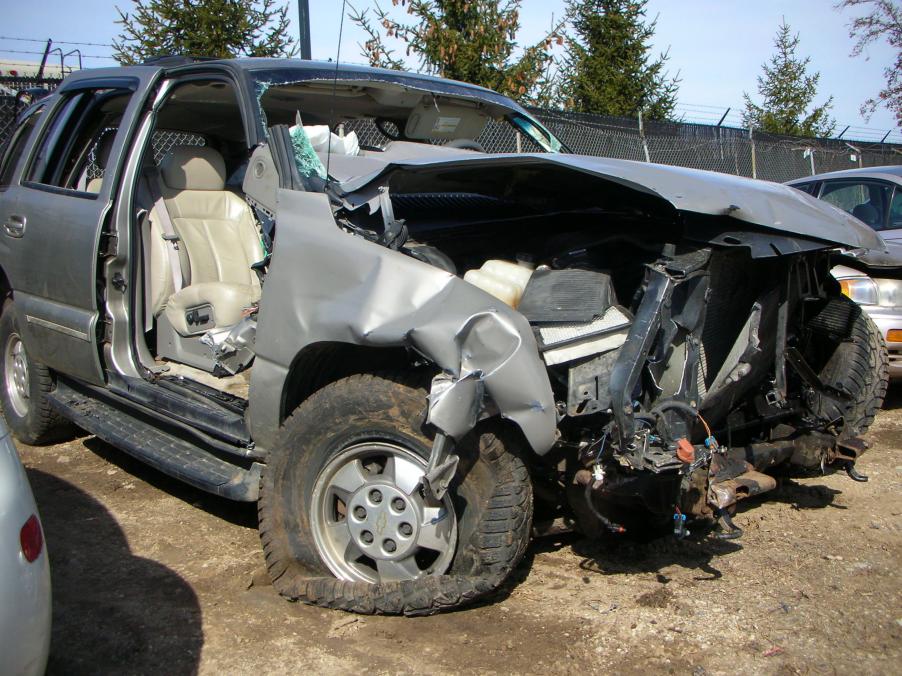

Police say 21-year-old Scott P. Bass of Niles was driving northwest on C.R. 10 when his Chevy Tahoe left the road and struck a guardrail.

His vehicle spun around 180 degrees, according to officials, shoving the guardrail into the vehicle before the SUV came to rest.

Bass was airlifted to Memorial Hospital for serious injuries to his lower limbs.

Police are continuing to investigate the crash.

Copyright © 2014, WSBT-TV

© 2014 WSBT, Inc. | 1301 E. Douglas Road Mishawka, IN 46545

Share Comments

A driver sustained extensive injuries to his lower body after his car hit a guardrail around 6:20 a.m. on Saturday morning, March 29, north of Elkhart.

Scott P. Bass, 21, was driving northwest on C.R. 10 south of Ash Road when his vehicle hit a guardrail, according to the Elkhart County Sheriff's Department. His vehicle then spun around, and the guardrail lodged itself in Bass' car.

Bass was taken by Medflight to Memorial Hospital in South Bend for his injuries. He is in fair condition as of Saturday evening.

No citations were issued at the scene, and the sheriff's department is investigating the accident.