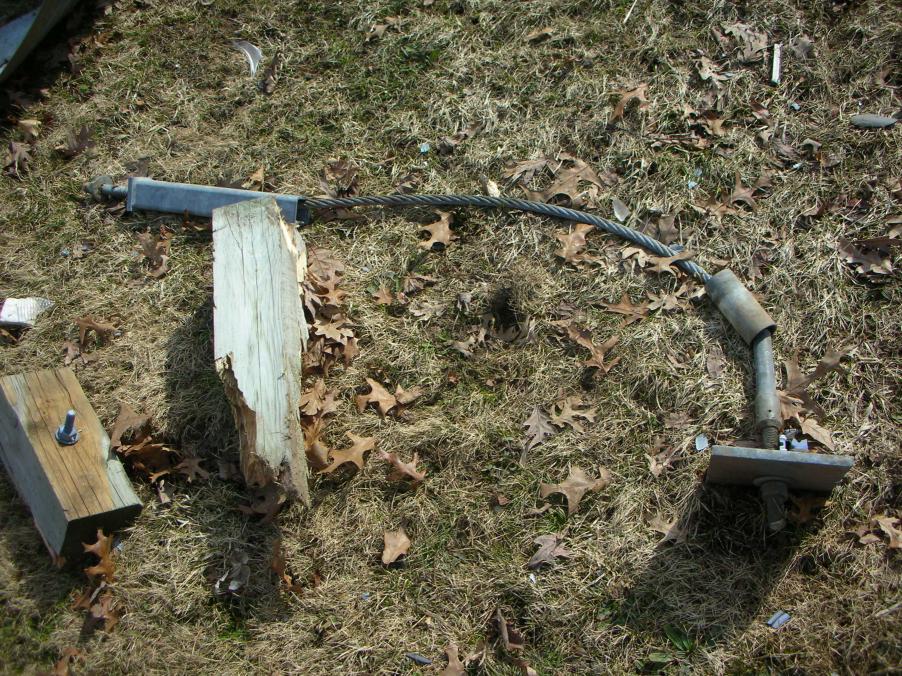

Police say 21-year-old Scott P. Bass of Niles was driving northwest on C.R. 10 when his Chevy Tahoe left the road and struck a guardrail.

His vehicle spun around 180 degrees, according to officials, shoving the guardrail into the vehicle before the SUV came to rest.

#### Narrative

Local ID

V1 was traveling northwest on CR 10 northwest of CR 1. V1 left the right side of the roadway striking a guard rail. V1 was then turned to the opposite direction by the guard rail shoving the guard rail into the vehicle.