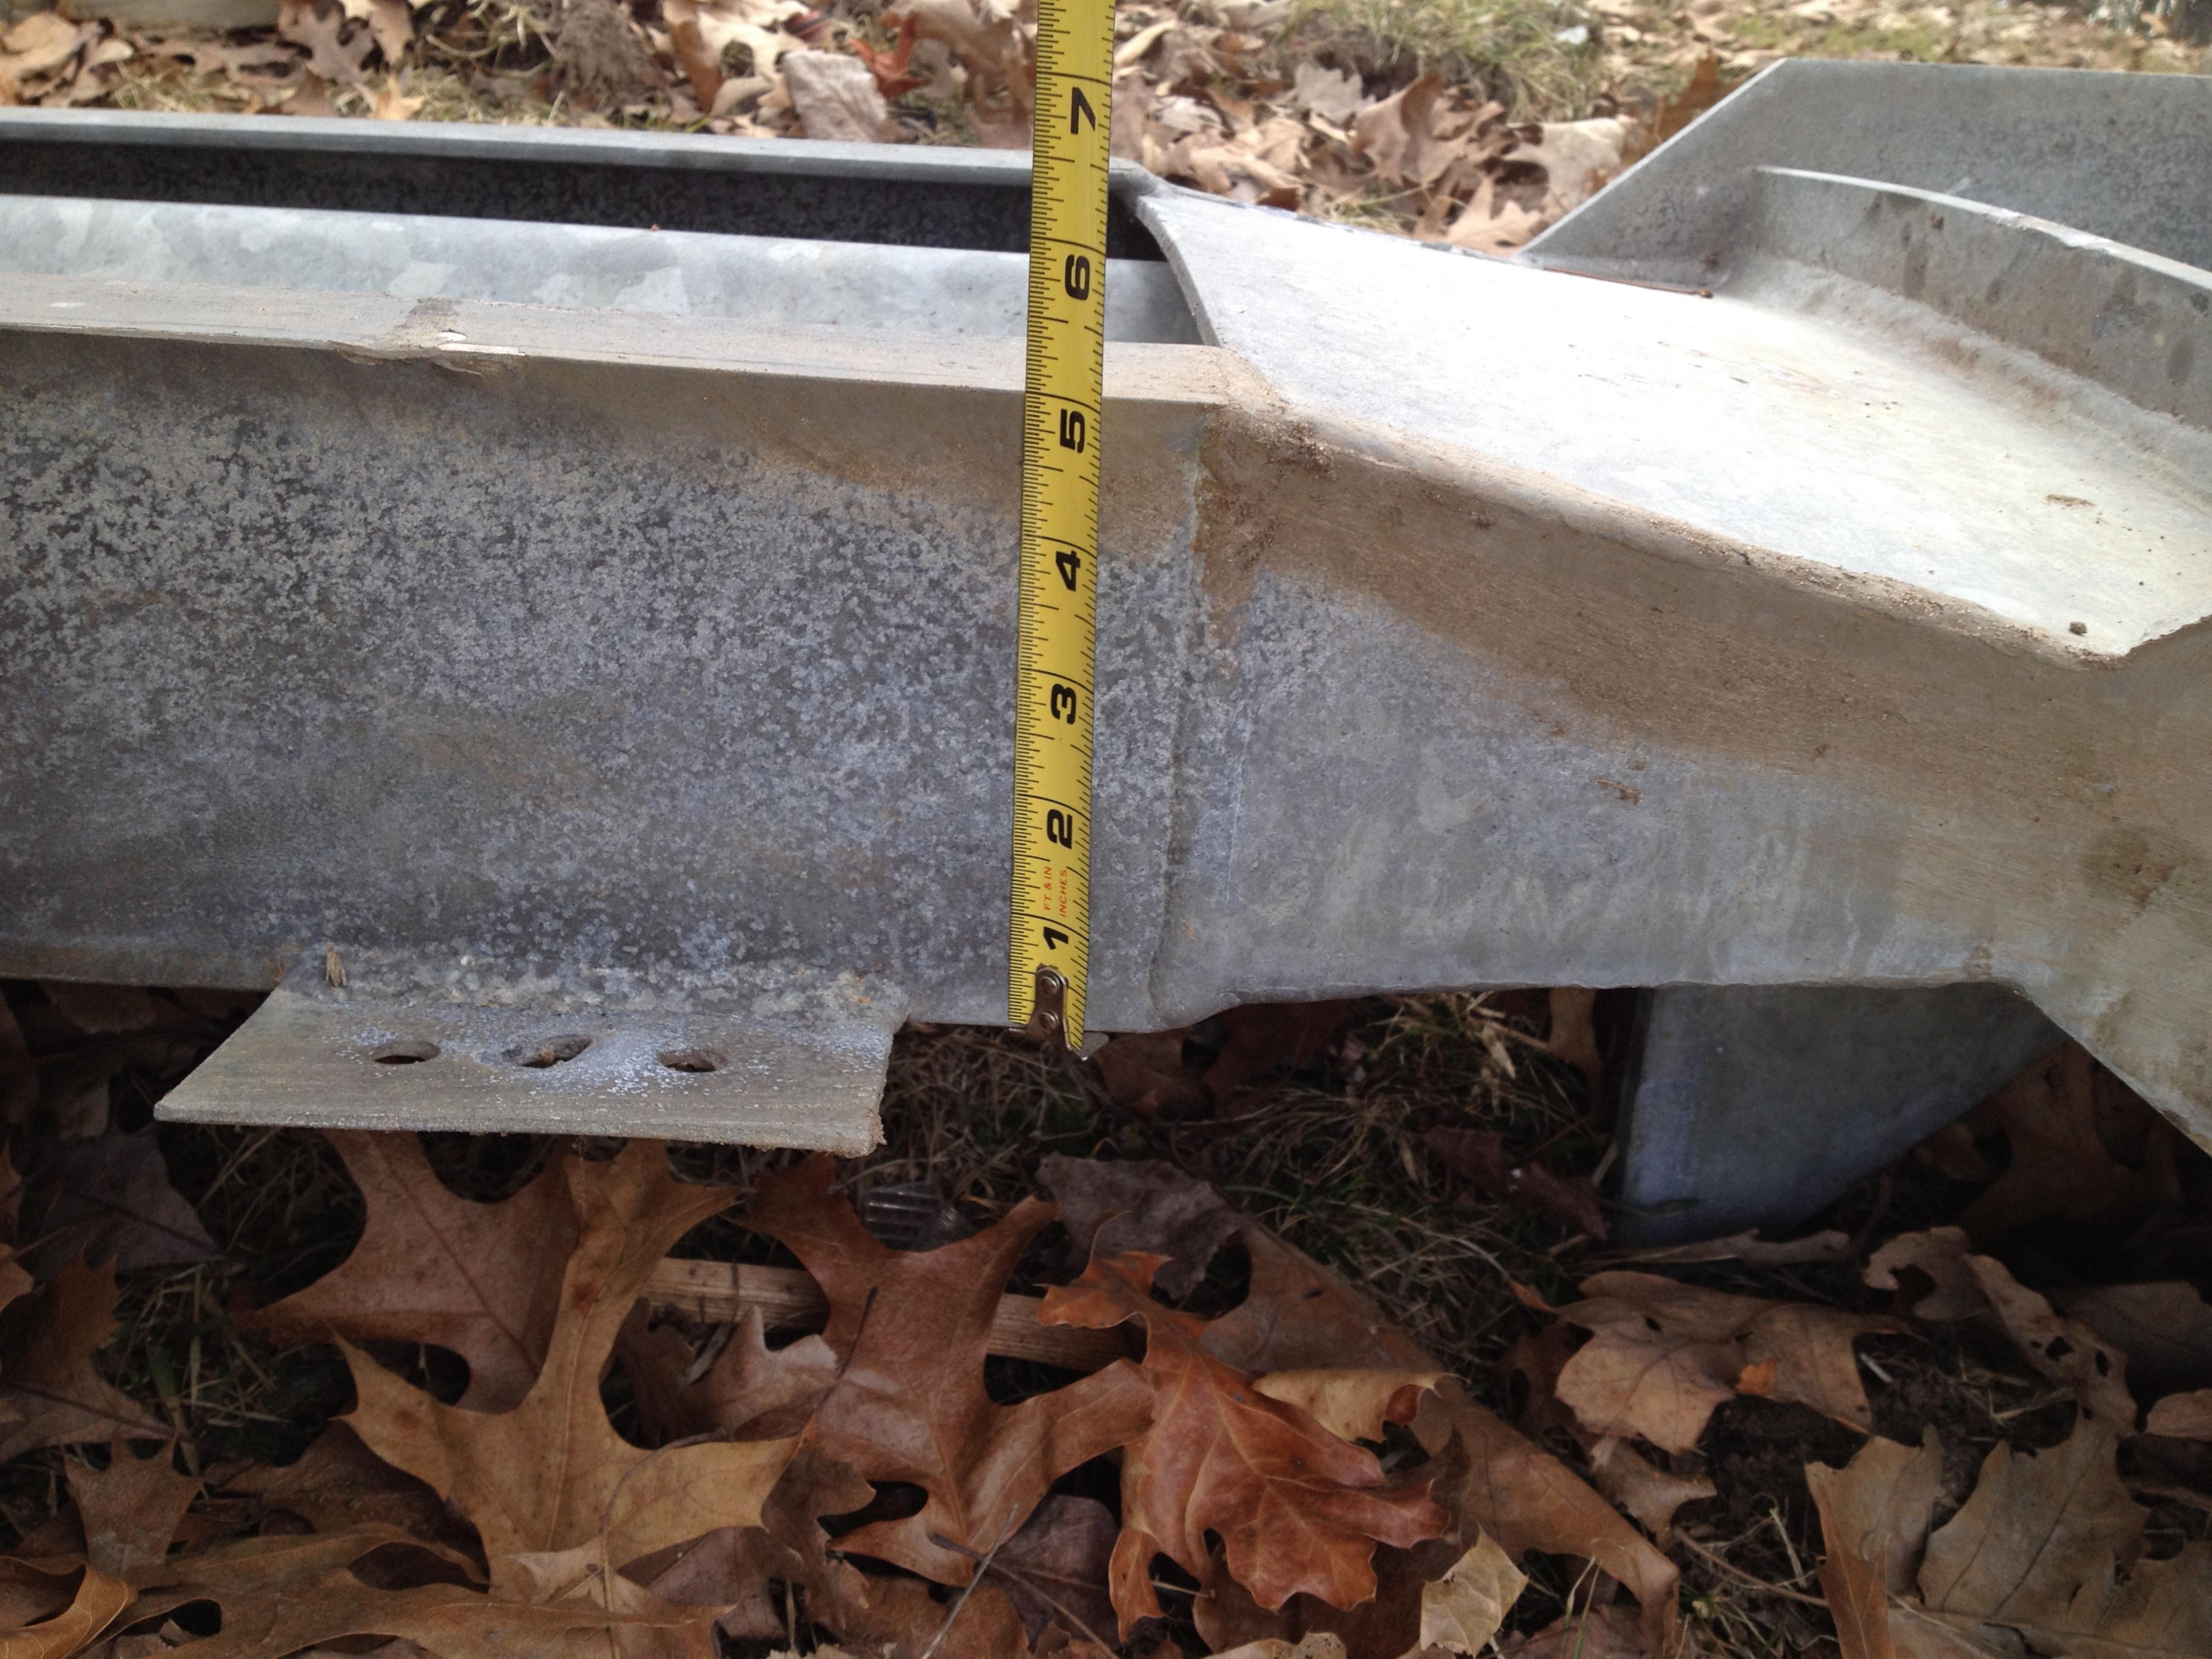

Police say 21-year-old Scott P. Bass of Niles was driving northwest on C.R. 10 when his Chevy Tahoe left the road and struck a guardrail.

His vehicle spun around 180 degrees, according to officials, shoving the guardrail into the vehicle before the SUV came to rest.

#### Narrative

Local ID

V1 was traveling northwest on CR 10 northwest of CR 1. V1 left the right side of the roadway striking a guard rail. V1 was then turned to the opposite direction by the guard rail shoving the guard rail into the vehicle.