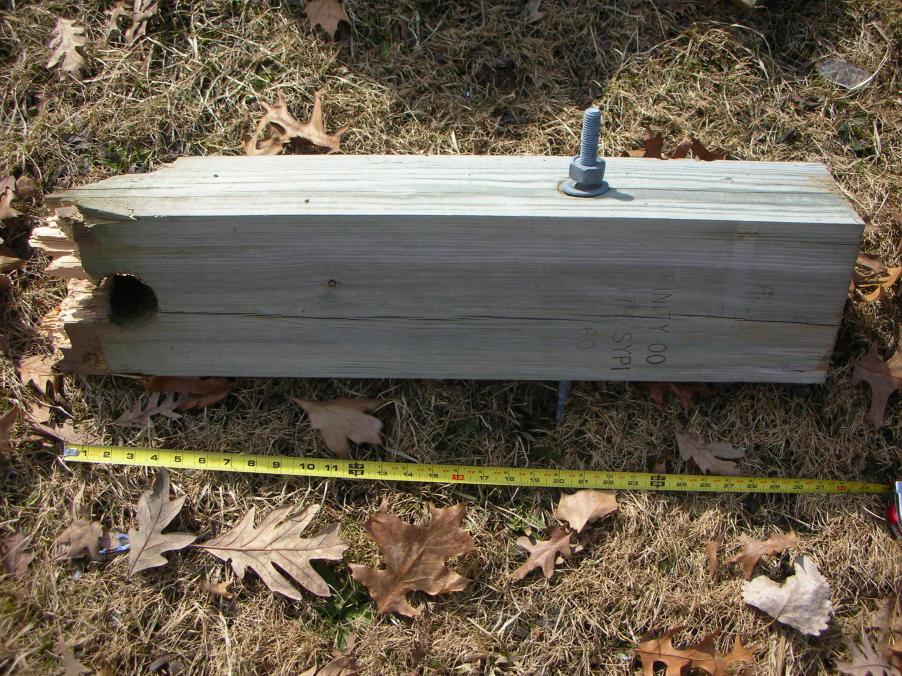

#### Narrative

Local ID

V1 was traveling northwest on CR 10 northwest of CR 1. V1 left the right side of the roadway striking a guard rail. V1 was then turned to the opposite direction by the guard rail shoving the guard rail into the vehicle.

| UNIT INFORMATION                                | 902210                     | 256                                                          |                            | Page         | 3    | of               | 3             |
|-------------------------------------------------|----------------------------|--------------------------------------------------------------|----------------------------|--------------|------|------------------|---------------|
| Local ID<br>14002210                            | 302210                     | 200                                                          |                            |              |      |                  |               |
| District Name State Circle 100                  |                            |                                                              |                            |              |      |                  |               |
| 7                                               |                            |                                                              |                            |              |      |                  |               |
|                                                 |                            |                                                              |                            |              |      |                  |               |
|                                                 |                            |                                                              |                            |              |      |                  |               |
|                                                 |                            |                                                              |                            |              |      |                  |               |
|                                                 |                            |                                                              |                            |              |      |                  |               |
|                                                 |                            |                                                              |                            |              |      |                  |               |
|                                                 |                            | Undercarriage Trailer None Unknown                           | Front                      |              |      | ]   \$\bar{z}{z} |               |
| ī<br>ī                                          |                            | Areas Damaged (Multiples) Undercarriage Trailer None Unknown | Front                      |              |      |                  |               |
| -<br>-                                          |                            |                                                              |                            |              |      |                  |               |
| ī                                               |                            | Jv.<br>s                                                     |                            |              |      |                  |               |
|                                                 |                            | G<br>D                                                       |                            |              |      |                  |               |
|                                                 |                            | N                                                            |                            |              |      |                  |               |
| Y                                               |                            | Type of Primary/Secondary  One Way Traffic                   | Roadway<br>Two Way Traffic |              |      |                  |               |
| Commercial Vehicle: Carrier's N                 | ame and Address            | One Lane                                                     | Two Lanes                  |              | П    | Private Dr       | ri <b>v</b> e |
|                                                 |                            | Two Lanes                                                    | Multi-Lane Divided (       | 3 or more)   | =    | Alley            |               |
|                                                 |                            | Multi-Lanes (3 or more)                                      | Multi-Lane Undivide        |              | turn |                  |               |
|                                                 |                            |                                                              | Multi-Lane Undivide        | d (3 or more | :)   |                  |               |
| HAZMAT Proper Shipping Name:                    | State DOT#                 | Event Collision With                                         |                            |              |      |                  |               |
| US DOT# ICC#                                    | CMV Inspection If Yes      | 1. RAN OFF ROADWAY 2                                         | 2. GUARDRAIL END           |              |      |                  |               |
| Gross Vehicle Weight Rating C                   | argo Body Type             |                                                              |                            |              |      |                  |               |
| HAZMAT Placard HAZMAT Release of Cargo HAZMAT 4 | -Digit ID# Hazzard Class # | 1                                                            |                            |              |      |                  |               |