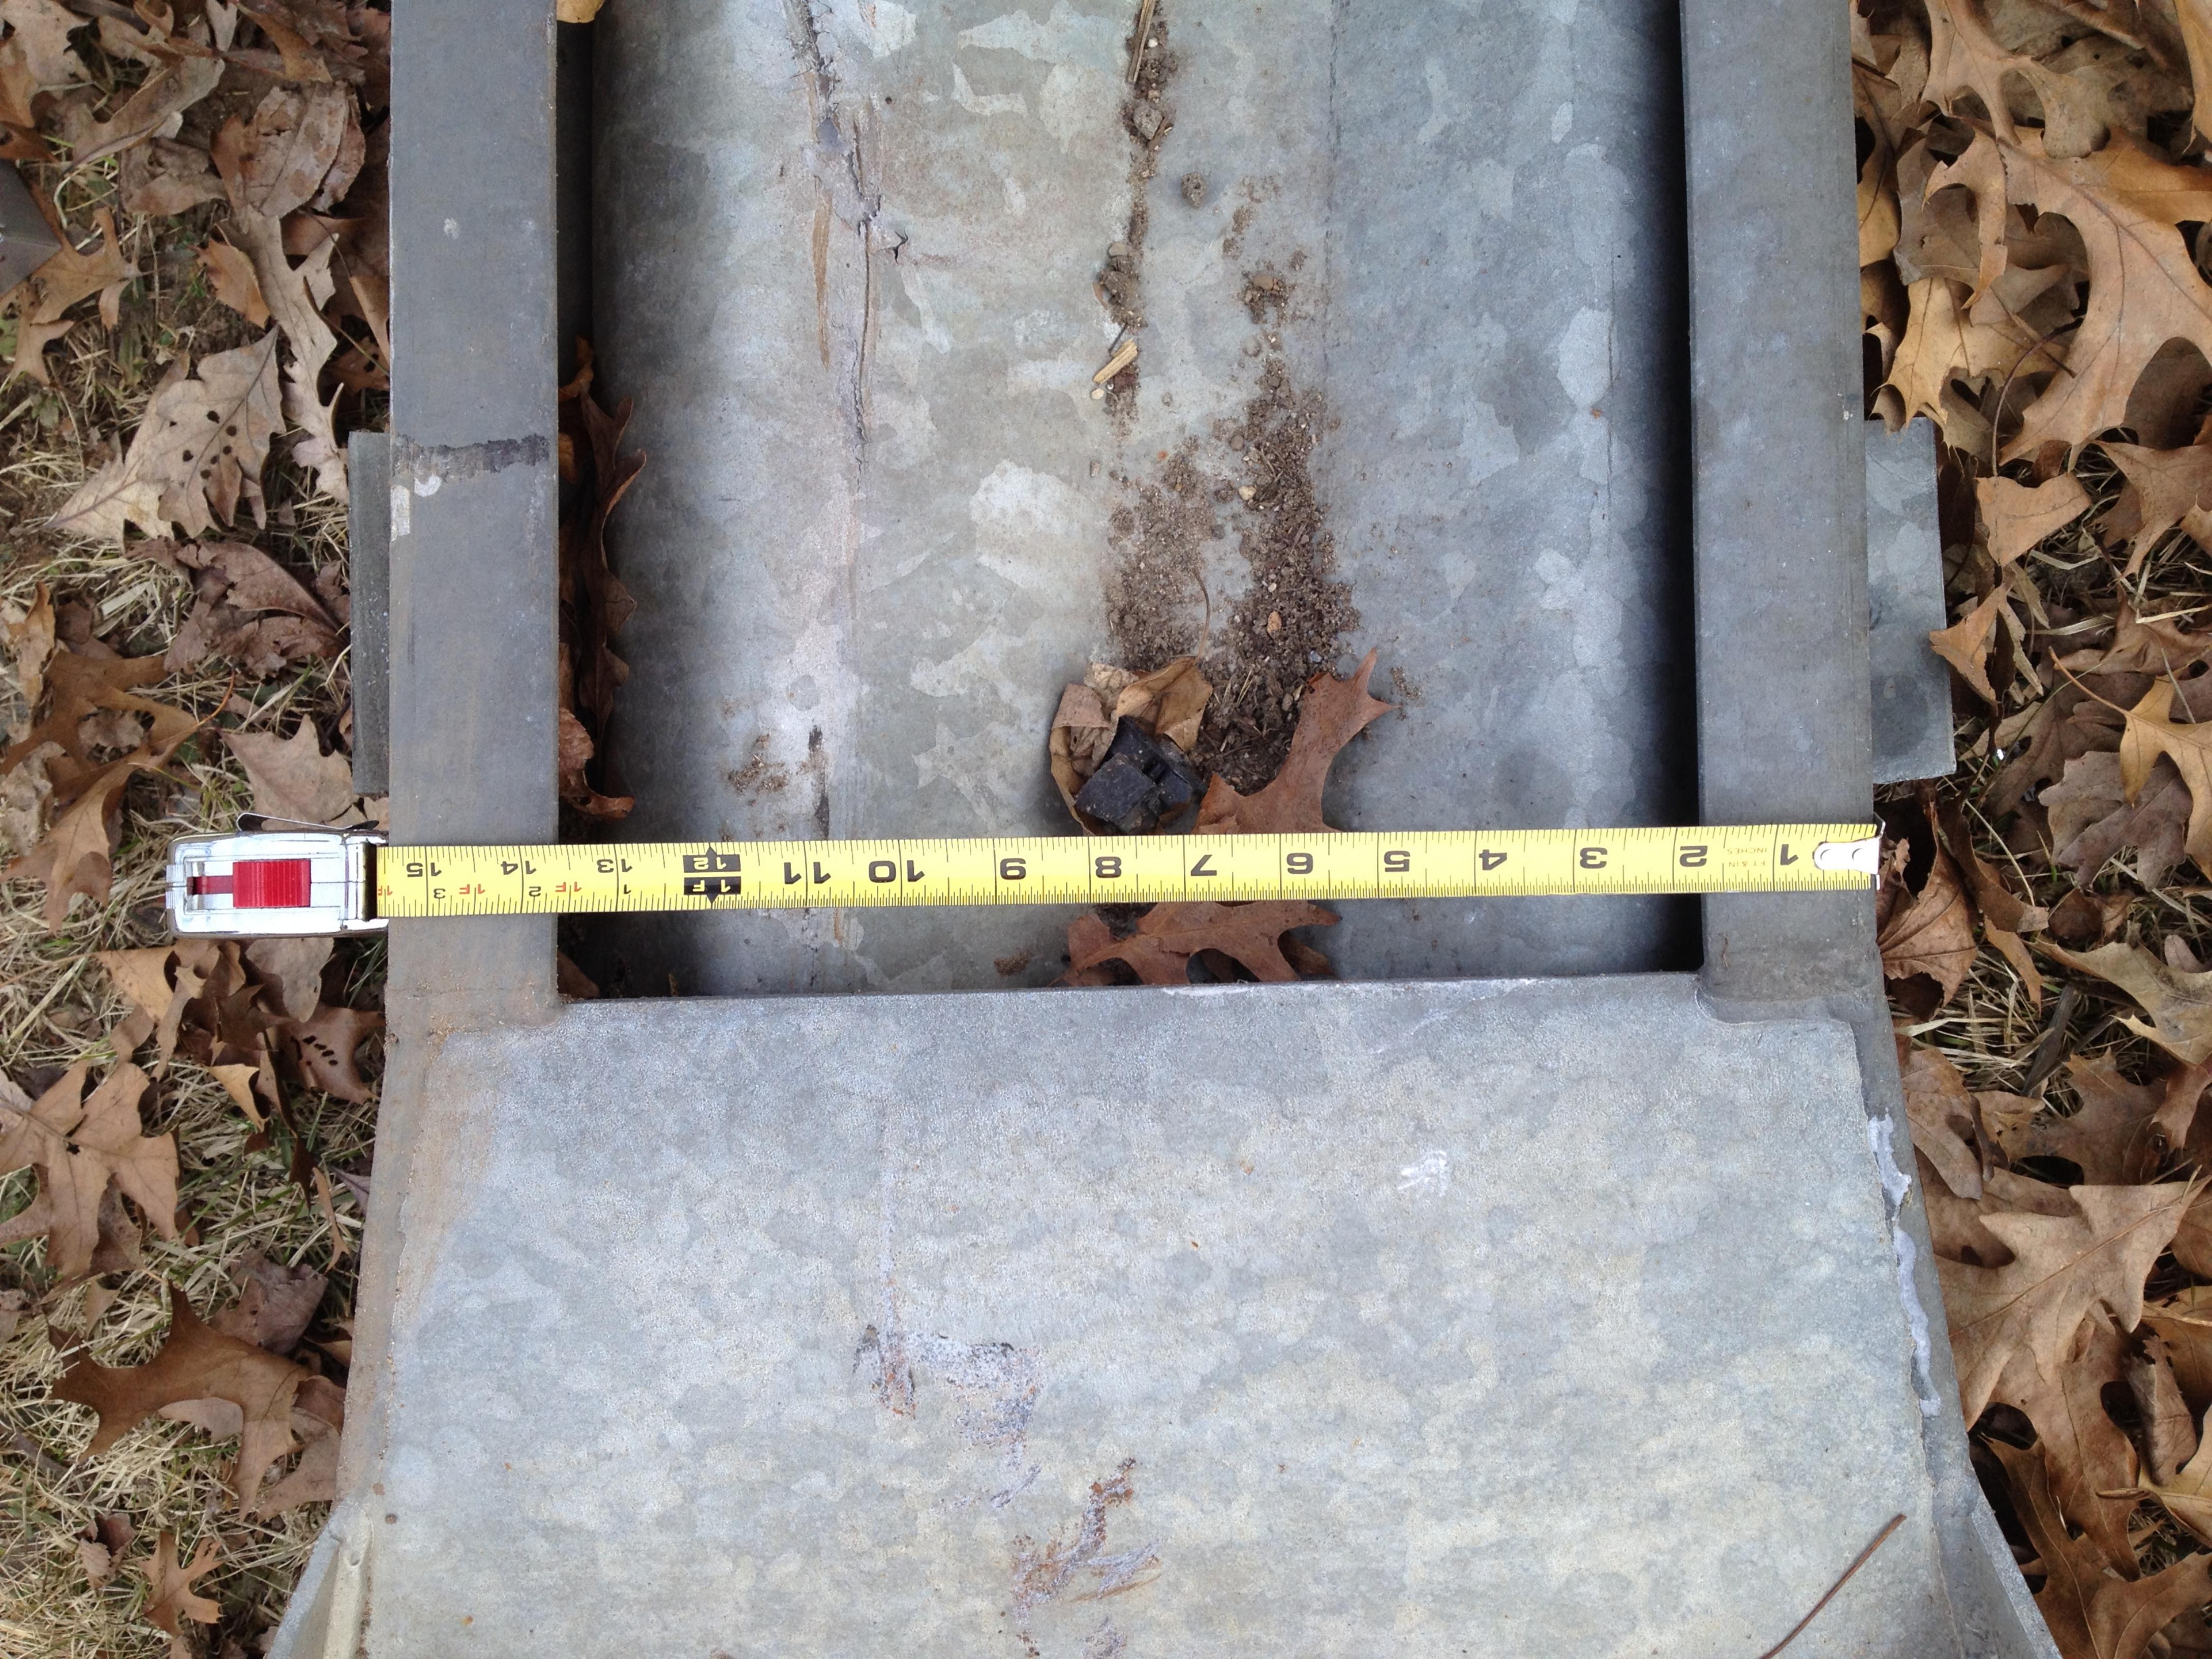

Police say 21-year-old Scott P. Bass of Niles was driving northwest on C.R. 10 when his Chevy Tahoe left the road and struck a guardrail.

His vehicle spun around 180 degrees, according to officials, shoving the guardrail into the vehicle before the SUV came to rest.

#### Narrative

Local ID

V1 was traveling northwest on CR 10 northwest of CR 1. V1 left the right side of the roadway striking a guard rail. V1 was then turned to the opposite direction by the guard rail shoving the guard rail into the vehicle.