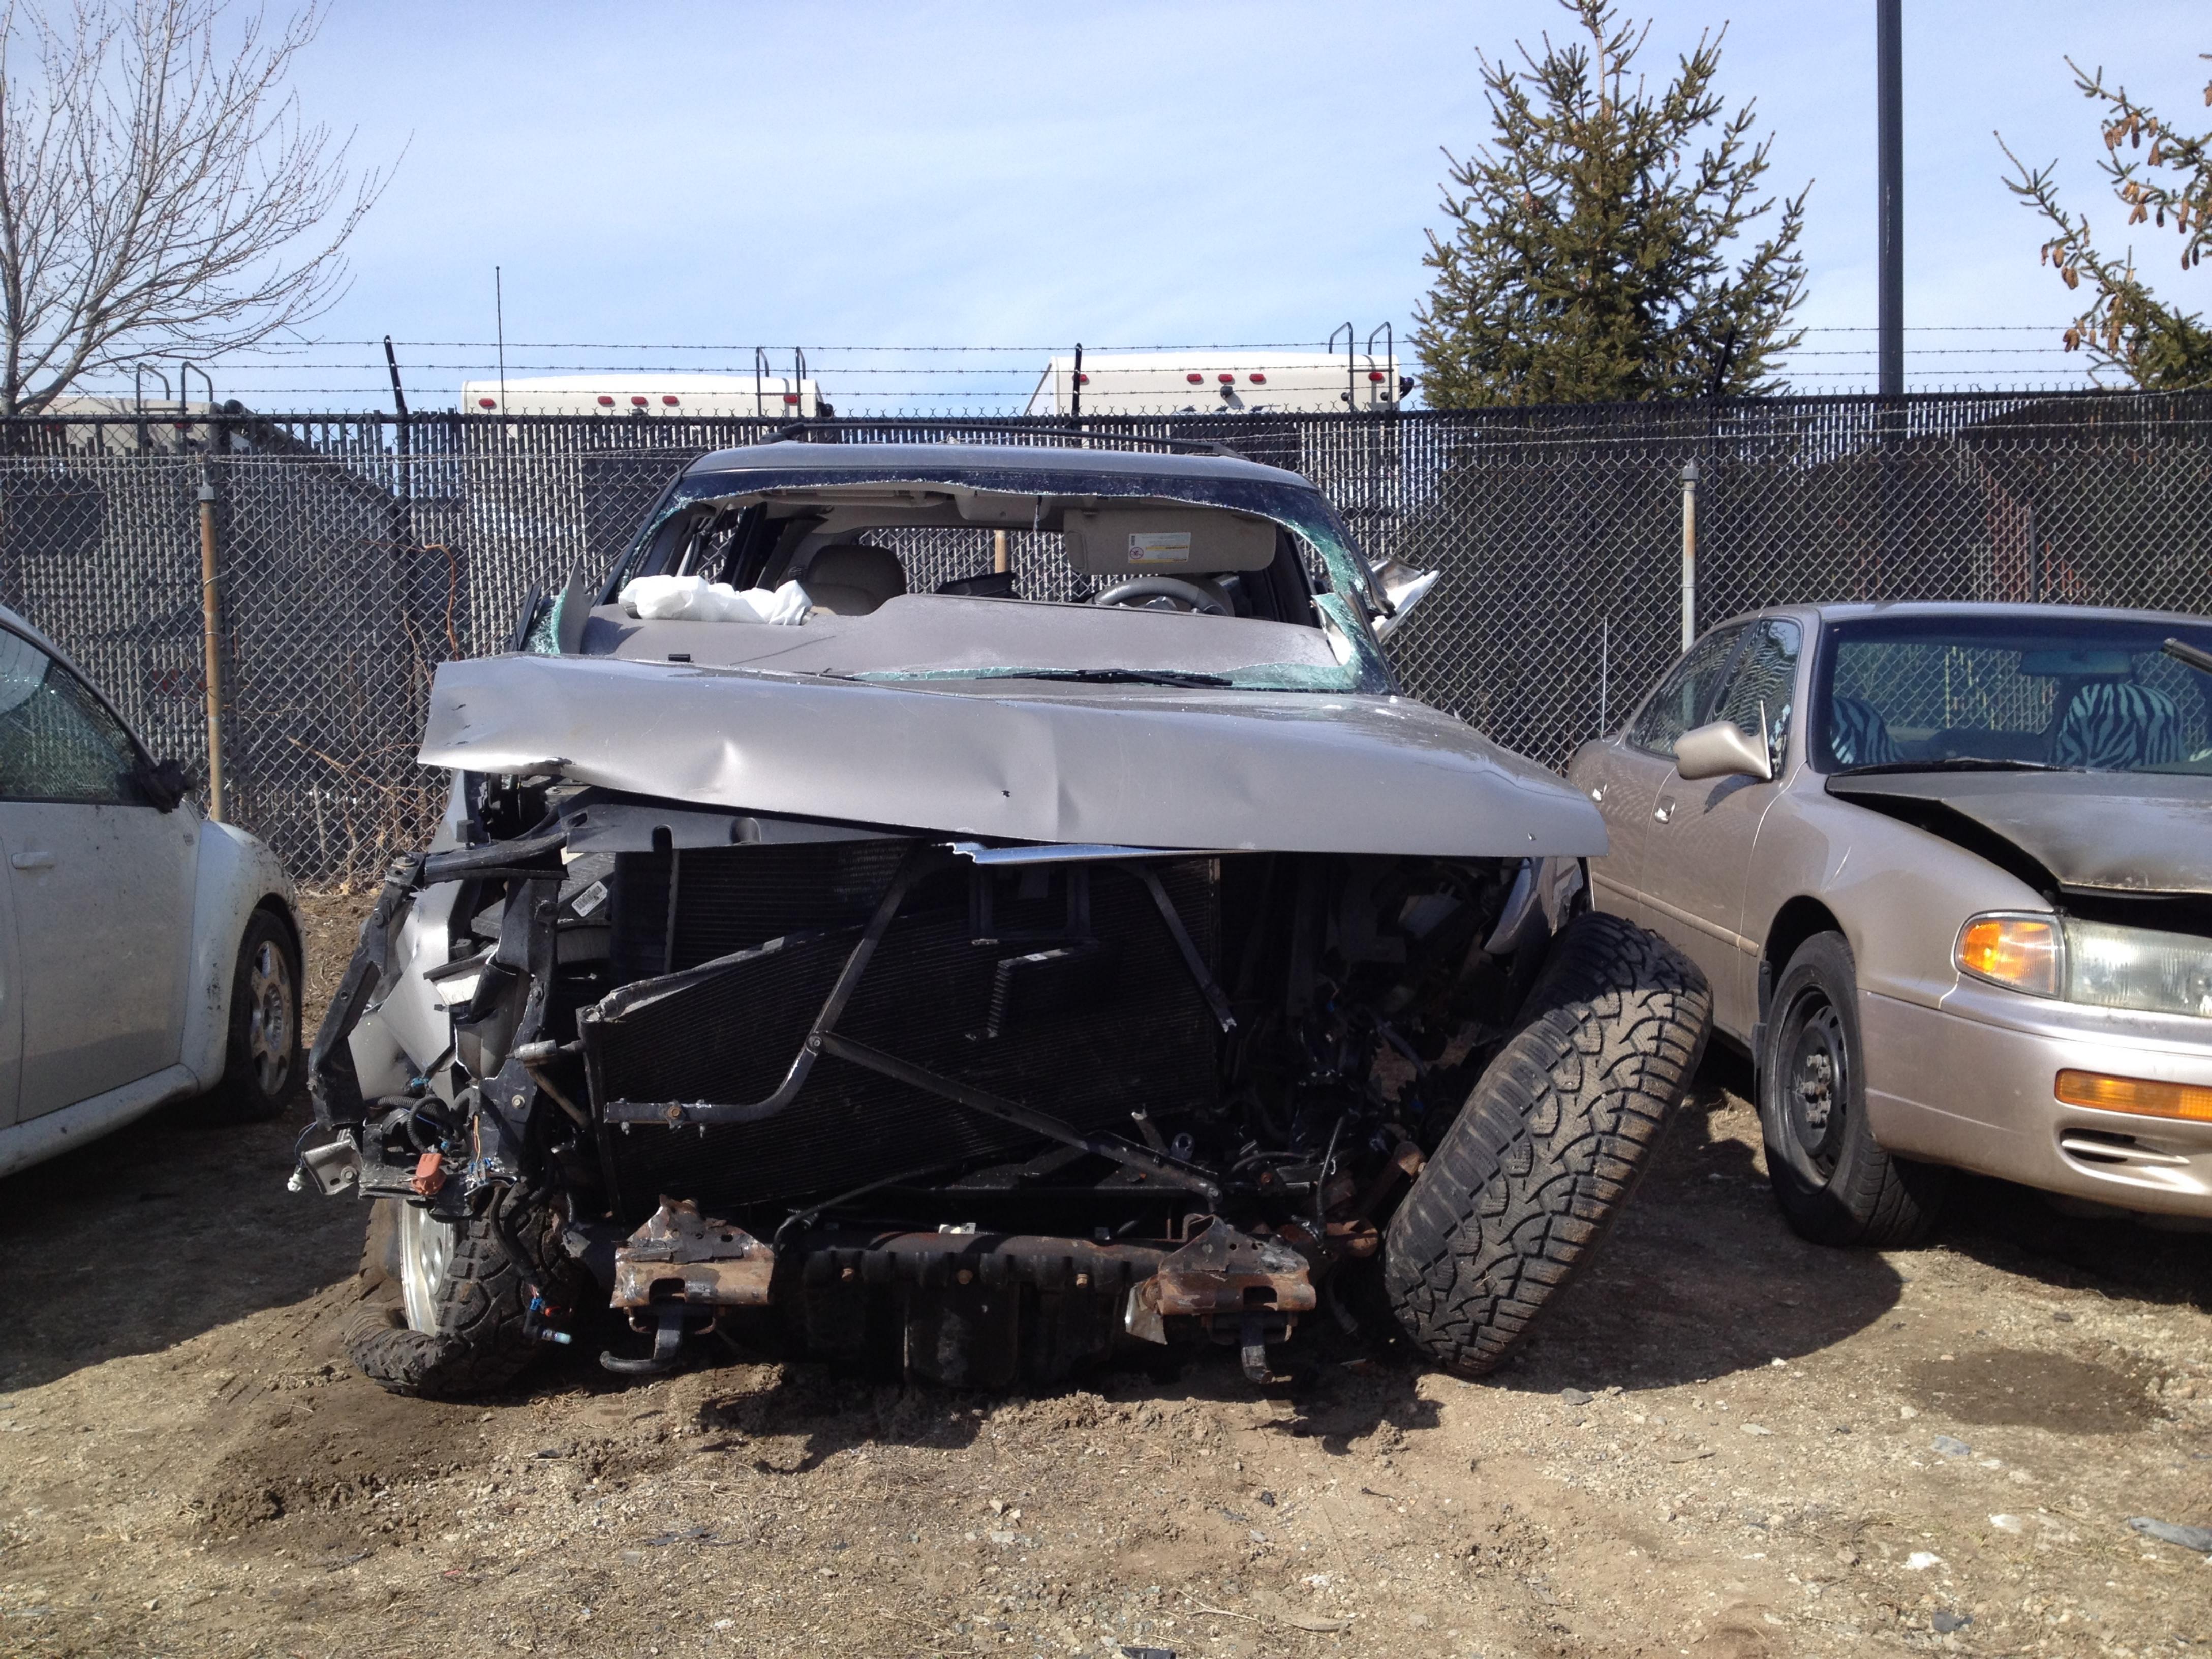

Police say 21-year-old Scott P. Bass of Niles was driving northwest on C.R. 10 when his Chevy Tahoe left the road and struck a guardrail.

His vehicle spun around 180 degrees, according to officials, shoving the guardrail into the vehicle before the SUV came to rest.

Bass was airlifted to Memorial Hospital for serious injuries to his lower limbs.

Police are continuing to investigate the crash.

Copyright © 2014, WSBT-TV

© 2014 WSBT, Inc. | 1301 E. Douglas Road Mishawka, IN 46545

Share Comments

A driver sustained extensive injuries to his lower body after his car hit a guardrail around 6:20 a.m. on Saturday morning, March 29, north of Elkhart.

Scott P. Bass, 21, was driving northwest on C.R. 10 south of Ash Road when his vehicle hit a guardrail, according to the Elkhart County Sheriff's Department. His vehicle then spun around, and the guardrail lodged itself in Bass' car.

Bass was taken by Medflight to Memorial Hospital in South Bend for his injuries. He is in fair condition as of Saturday evening.

No citations were issued at the scene, and the sheriff's department is investigating the accident.