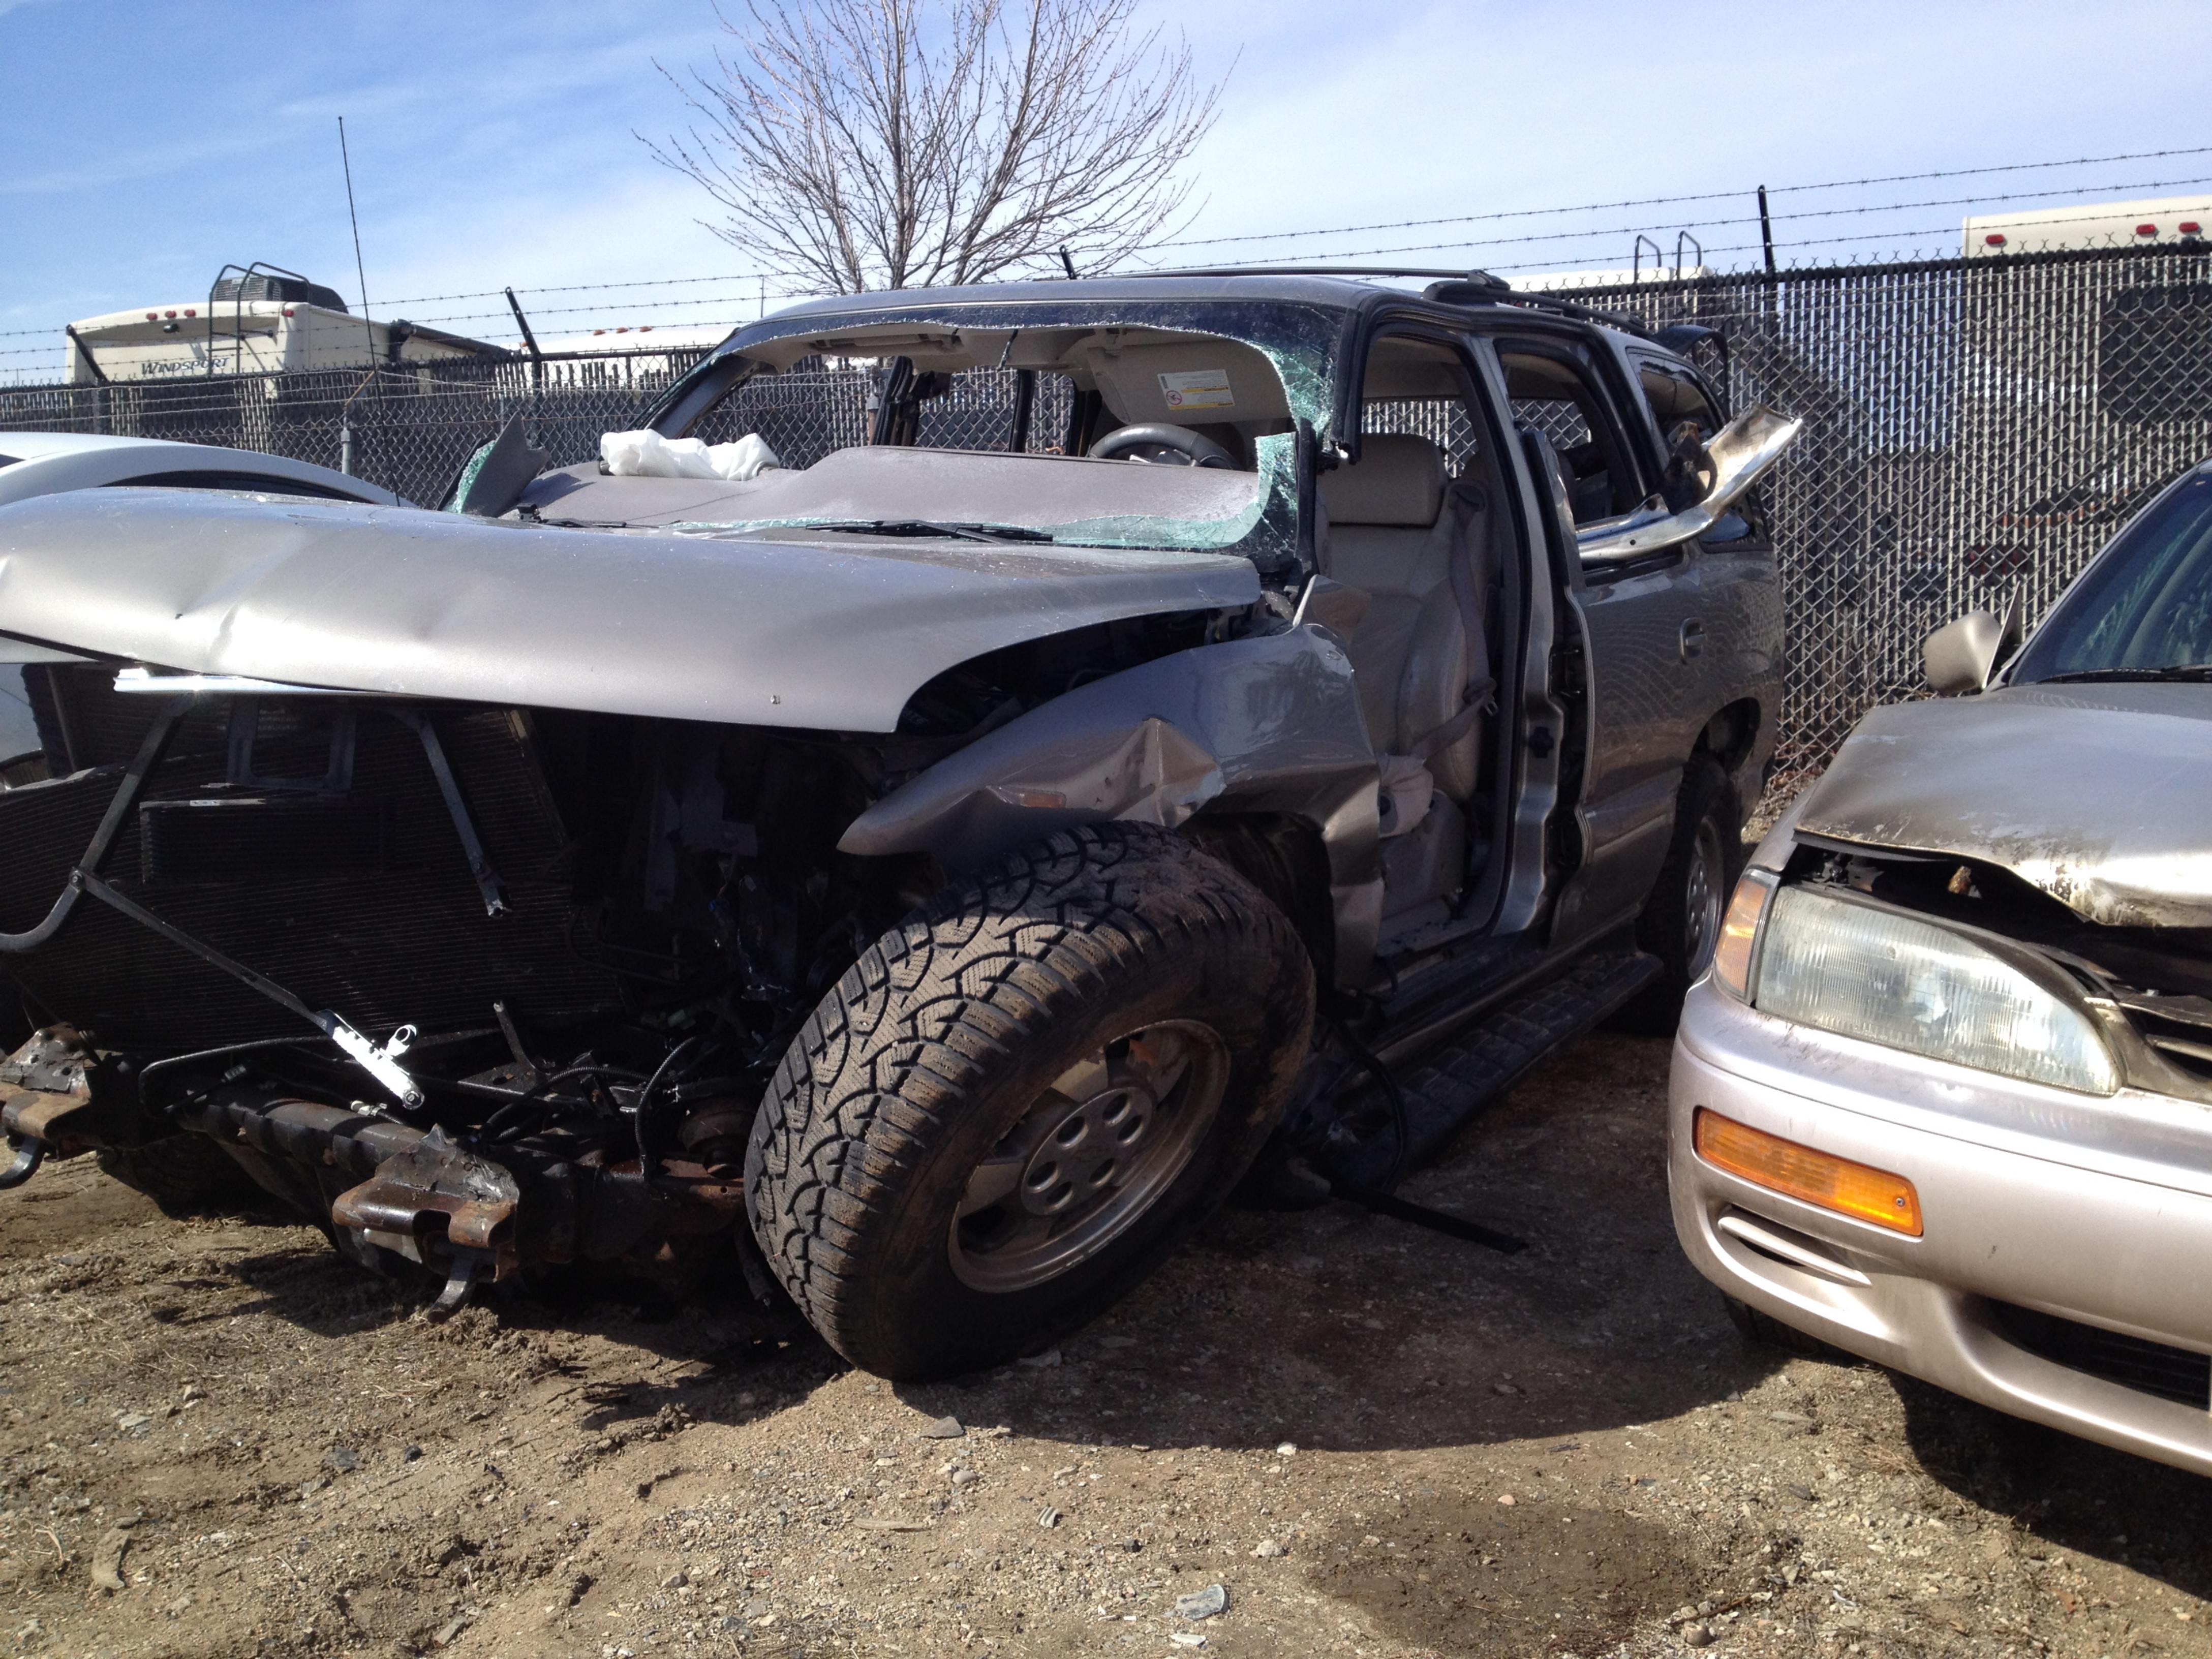

Police say 21-year-old Scott P. Bass of Niles was driving northwest on C.R. 10 when his Chevy Tahoe left the road and struck a guardrail.

His vehicle spun around 180 degrees, according to officials, shoving the guardrail into the vehicle before the SUV came to rest.

#### Narrative

Local ID

V1 was traveling northwest on CR 10 northwest of CR 1. V1 left the right side of the roadway striking a guard rail. V1 was then turned to the opposite direction by the guard rail shoving the guard rail into the vehicle.

Share Comments

A driver sustained extensive injuries to his lower body after his car hit a guardrail around 6:20 a.m. on Saturday morning, March 29, north of Elkhart.

Scott P. Bass, 21, was driving northwest on C.R. 10 south of Ash Road when his vehicle hit a guardrail, according to the Elkhart County Sheriff's Department. His vehicle then spun around, and the guardrail lodged itself in Bass' car.