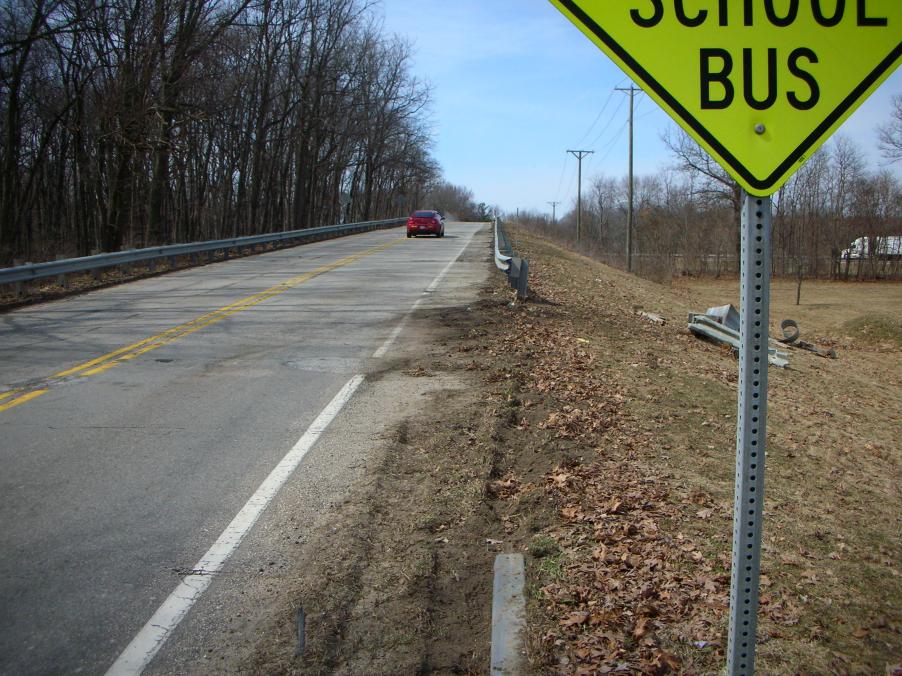

Police say 21-year-old Scott P. Bass of Niles was driving northwest on C.R. 10 when his Chevy Tahoe left the road and struck a guardrail.

His vehicle spun around 180 degrees, according to officials, shoving the guardrail into the vehicle before the SUV came to rest.

#### Narrative

Local ID

V1 was traveling northwest on CR 10 northwest of CR 1. V1 left the right side of the roadway striking a guard rail. V1 was then turned to the opposite direction by the guard rail shoving the guard rail into the vehicle.