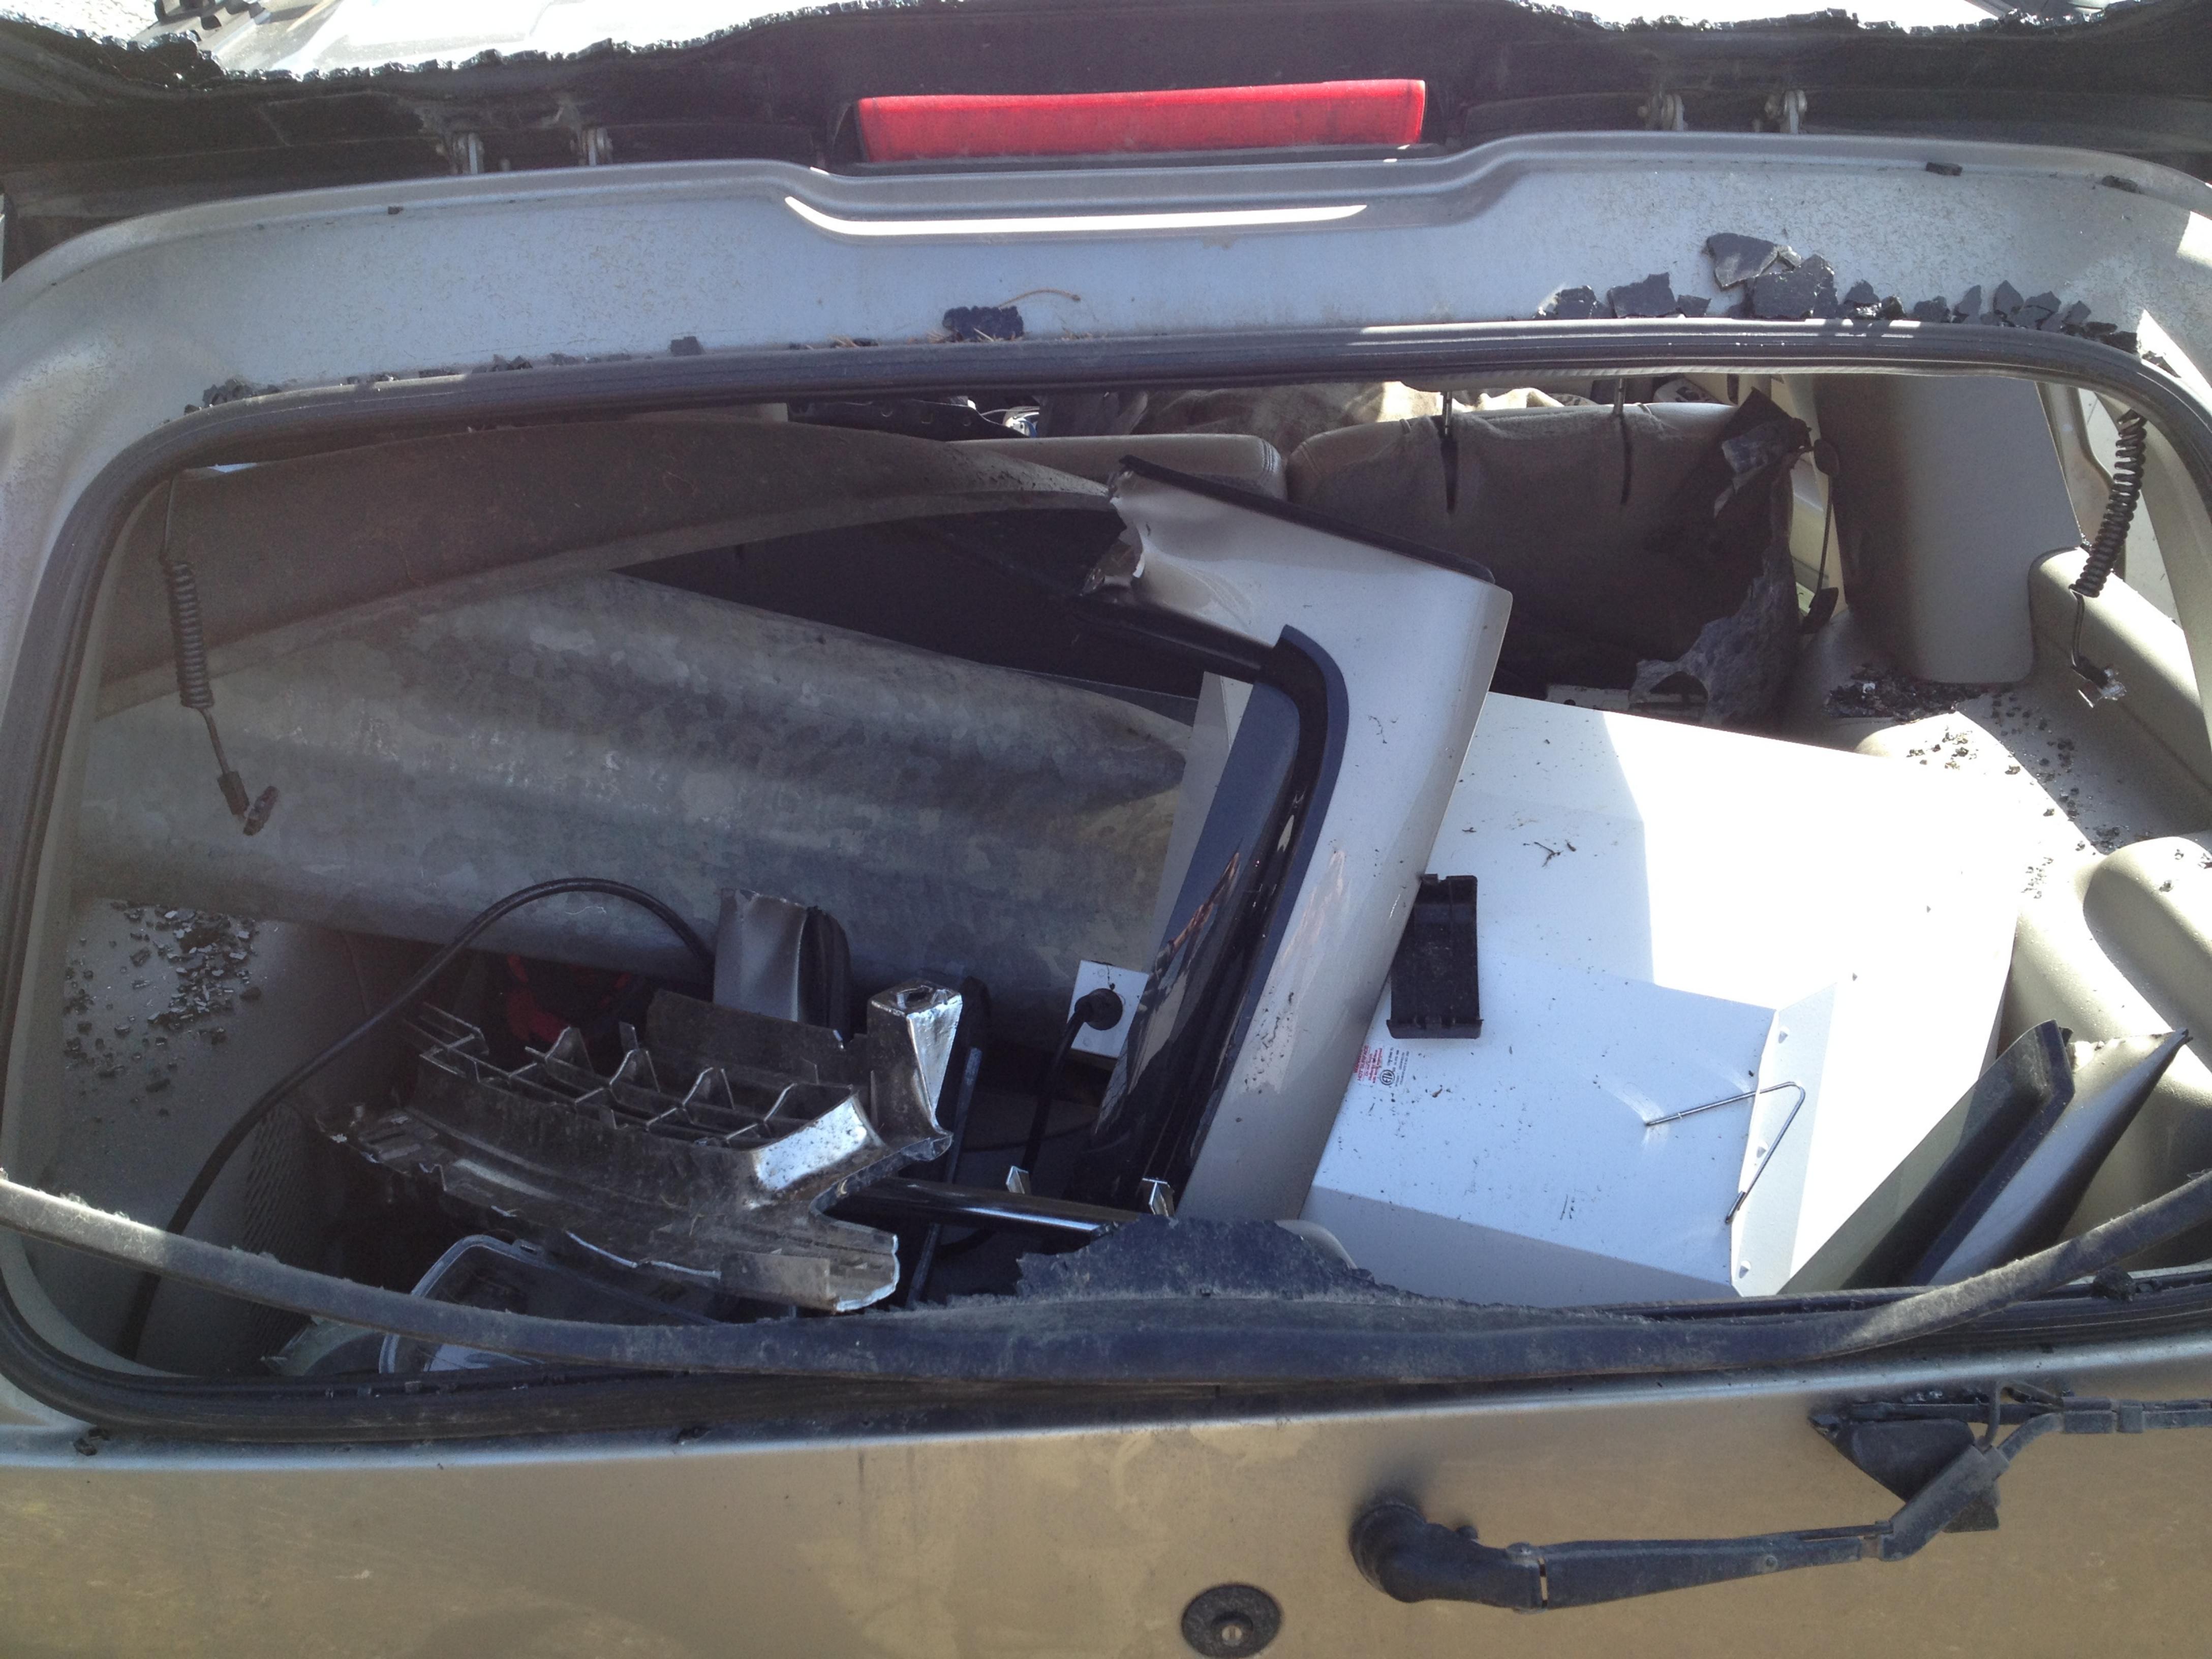

Police say 21-year-old Scott P. Bass of Niles was driving northwest on C.R. 10 when his Chevy Tahoe left the road and struck a guardrail.

His vehicle spun around 180 degrees, according to officials, shoving the guardrail into the vehicle before the SUV came to rest.

#### Narrative

Local ID

V1 was traveling northwest on CR 10 northwest of CR 1. V1 left the right side of the roadway striking a guard rail. V1 was then turned to the opposite direction by the guard rail shoving the guard rail into the vehicle.

Share Comments

A driver sustained extensive injuries to his lower body after his car hit a guardrail around 6:20 a.m. on Saturday morning, March 29, north of Elkhart.

Scott P. Bass, 21, was driving northwest on C.R. 10 south of Ash Road when his vehicle hit a guardrail, according to the Elkhart County Sheriff's Department. His vehicle then spun around, and the guardrail lodged itself in Bass' car.