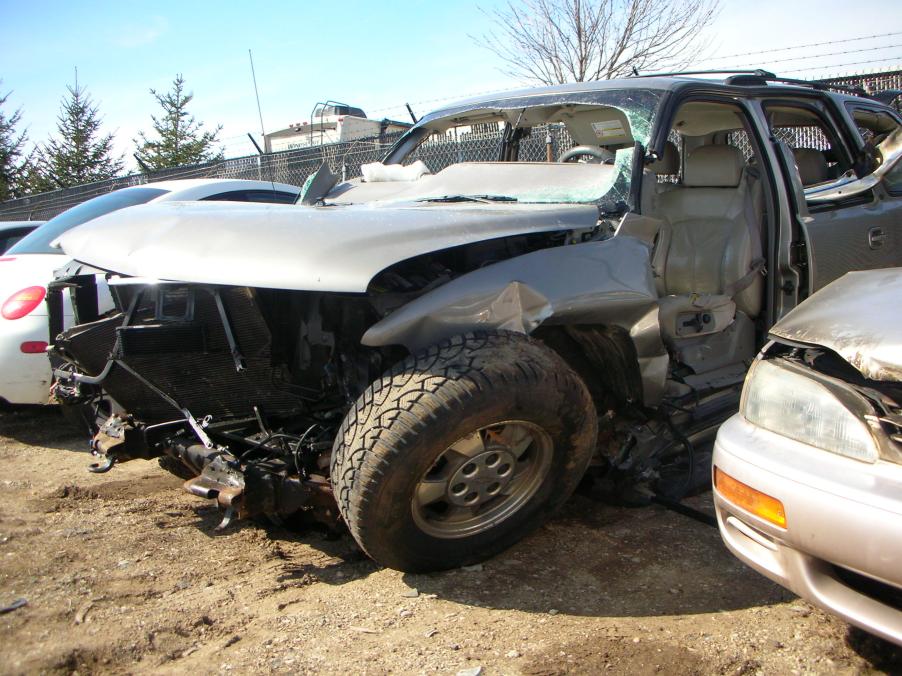

Police say 21-year-old Scott P. Bass of Niles was driving northwest on C.R. 10 when his Chevy Tahoe left the road and struck a guardrail.

His vehicle spun around 180 degrees, according to officials, shoving the guardrail into the vehicle before the SUV came to rest.

#### Narrative

Local ID

V1 was traveling northwest on CR 10 northwest of CR 1. V1 left the right side of the roadway striking a guard rail. V1 was then turned to the opposite direction by the guard rail shoving the guard rail into the vehicle.

Share Comments

A driver sustained extensive injuries to his lower body after his car hit a guardrail around 6:20 a.m. on Saturday morning, March 29, north of Elkhart.

Scott P. Bass, 21, was driving northwest on C.R. 10 south of Ash Road when his vehicle hit a guardrail, according to the Elkhart County Sheriff's Department. His vehicle then spun around, and the guardrail lodged itself in Bass' car.