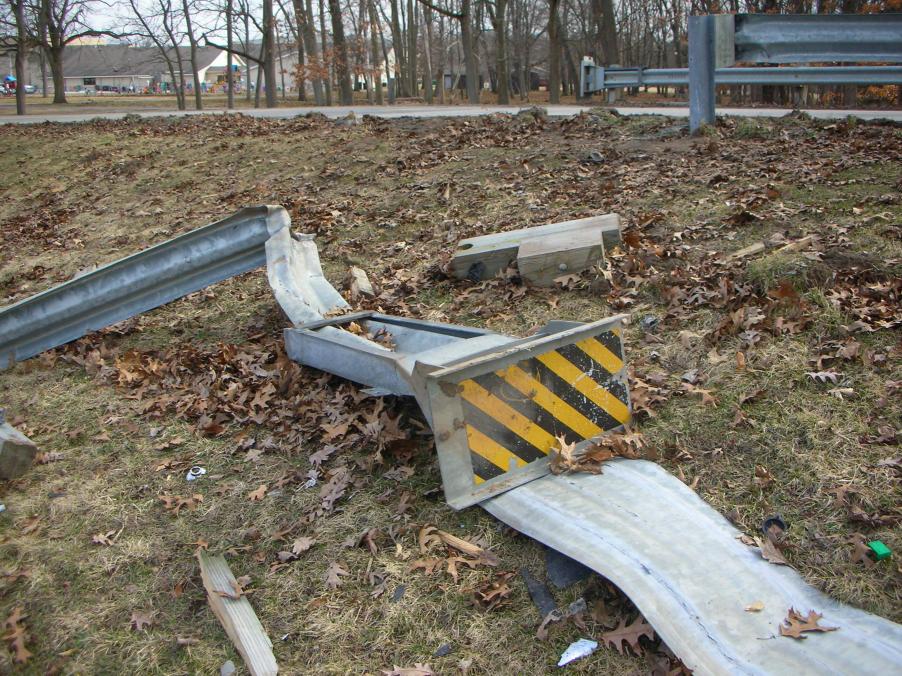

Police say 21-year-old Scott P. Bass of Niles was driving northwest on C.R. 10 when his Chevy Tahoe left the road and struck a guardrail.

His vehicle spun around 180 degrees, according to officials, shoving the guardrail into the vehicle before the SUV came to rest.

#### Narrative

Local ID

V1 was traveling northwest on CR 10 northwest of CR 1. V1 left the right side of the roadway striking a guard rail. V1 was then turned to the opposite direction by the guard rail shoving the guard rail into the vehicle.