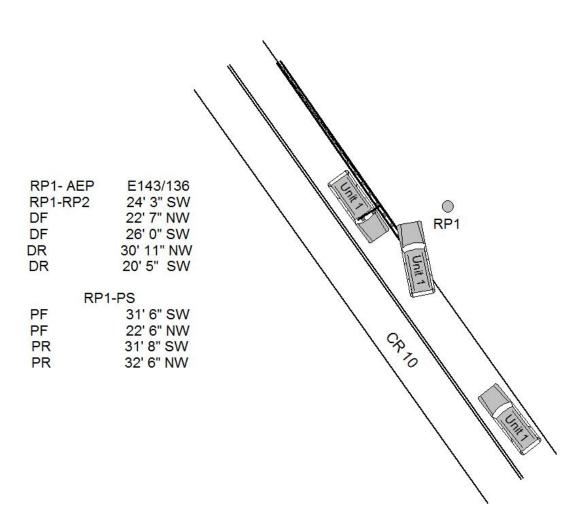

Police say 21-year-old Scott P. Bass of Niles was driving northwest on C.R. 10 when his Chevy Tahoe left the road and struck a guardrail.

His vehicle spun around 180 degrees, according to officials, shoving the guardrail into the vehicle before the SUV came to rest.

#### Narrative

Local ID

V1 was traveling northwest on CR 10 northwest of CR 1. V1 left the right side of the roadway striking a guard rail. V1 was then turned to the opposite direction by the guard rail shoving the guard rail into the vehicle.