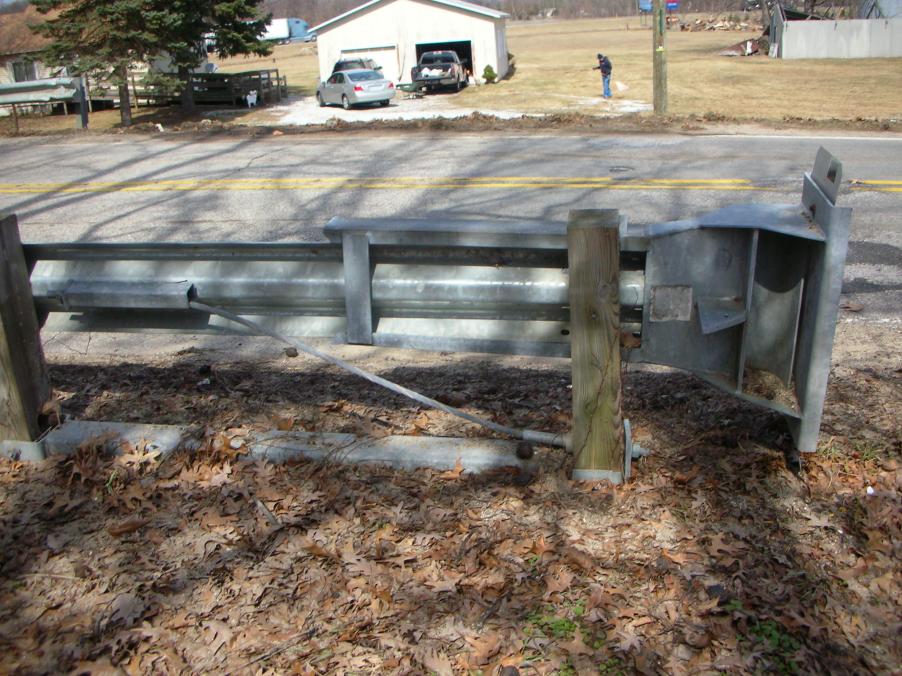

Police say 21-year-old Scott P. Bass of Niles was driving northwest on C.R. 10 when his Chevy Tahoe left the road and struck a guardrail.

His vehicle spun around 180 degrees, according to officials, shoving the guardrail into the vehicle before the SUV came to rest.

#### Narrative

Local ID

V1 was traveling northwest on CR 10 northwest of CR 1. V1 left the right side of the roadway striking a guard rail. V1 was then turned to the opposite direction by the guard rail shoving the guard rail into the vehicle.