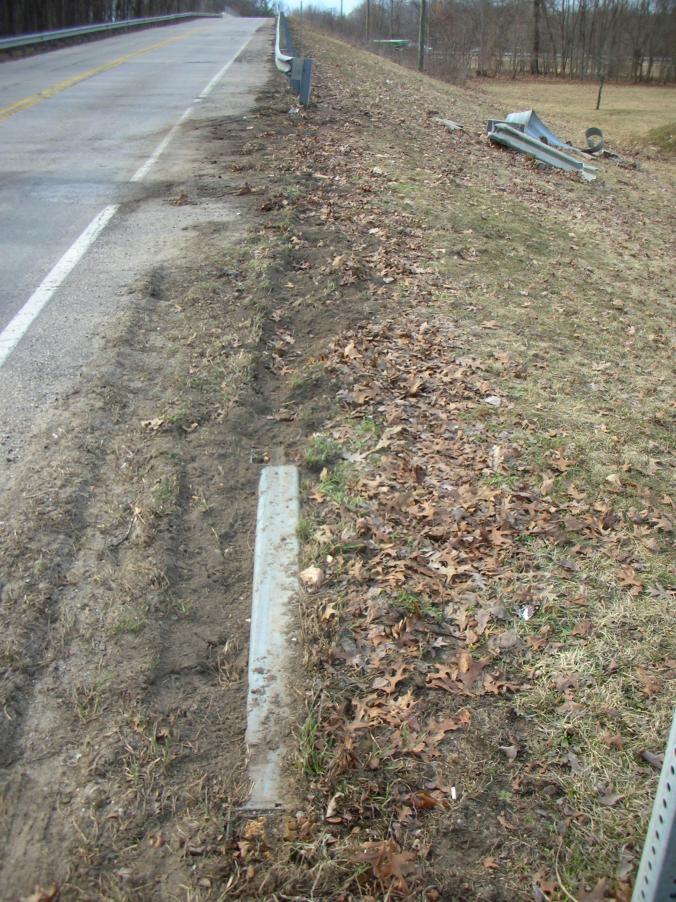

Police say 21-year-old Scott P. Bass of Niles was driving northwest on C.R. 10 when his Chevy Tahoe left the road and struck a guardrail.

His vehicle spun around 180 degrees, according to officials, shoving the guardrail into the vehicle before the SUV came to rest.

#### Narrative

Local ID

V1 was traveling northwest on CR 10 northwest of CR 1. V1 left the right side of the roadway striking a guard rail. V1 was then turned to the opposite direction by the guard rail shoving the guard rail into the vehicle.

Share Comments

A driver sustained extensive injuries to his lower body after his car hit a guardrail around 6:20 a.m. on Saturday morning, March 29, north of Elkhart.

Scott P. Bass, 21, was driving northwest on C.R. 10 south of Ash Road when his vehicle hit a guardrail, according to the Elkhart County Sheriff's Department. His vehicle then spun around, and the guardrail lodged itself in Bass' car.