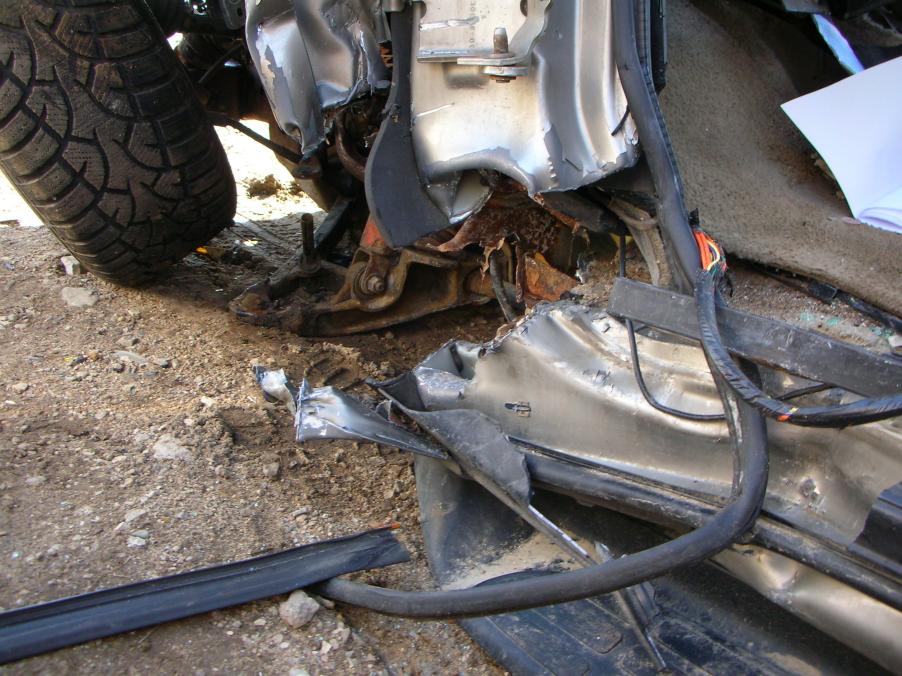

Police say 21-year-old Scott P. Bass of Niles was driving northwest on C.R. 10 when his Chevy Tahoe left the road and struck a guardrail.

His vehicle spun around 180 degrees, according to officials, shoving the guardrail into the vehicle before the SUV came to rest.

#### Narrative

Local ID

V1 was traveling northwest on CR 10 northwest of CR 1. V1 left the right side of the roadway striking a guard rail. V1 was then turned to the opposite direction by the guard rail shoving the guard rail into the vehicle.