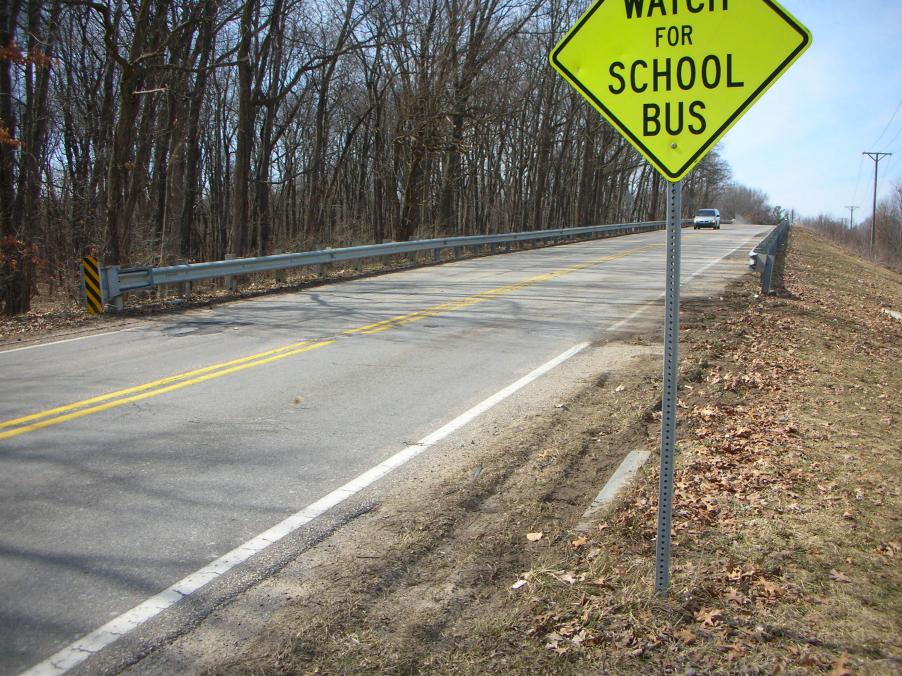

## **ELKHART COUNTY, Ind. -**

A Niles man was airlifted by MedFlight Saturday morning after his vehicle crashed into a guardrail in Elkhart County.

It happened on C.R. 10, south of Ash Road around 6:30 this morning.

Police say 21-year-old Scott P. Bass of Niles was driving northwest on C.R. 10 when his Chevy Tahoe left the road and struck a guardrail.

His vehicle spun around 180 degrees, according to officials, shoving the guardrail into the vehicle before the SUV came to rest.