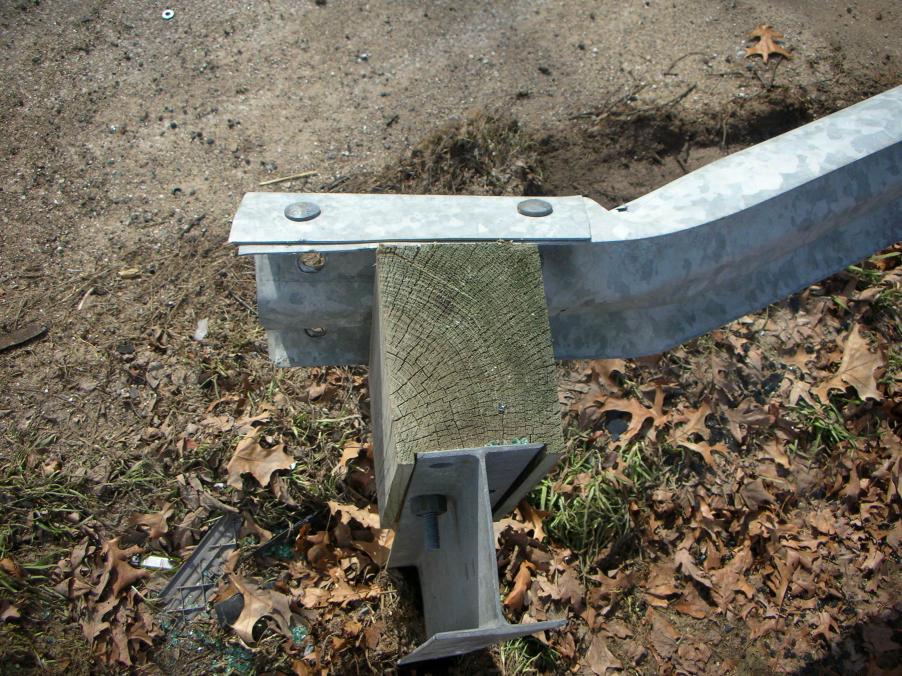

Police say 21-year-old Scott P. Bass of Niles was driving northwest on C.R. 10 when his Chevy Tahoe left the road and struck a guardrail.

His vehicle spun around 180 degrees, according to officials, shoving the guardrail into the vehicle before the SUV came to rest.

#### Narrative

Local ID

V1 was traveling northwest on CR 10 northwest of CR 1. V1 left the right side of the roadway striking a guard rail. V1 was then turned to the opposite direction by the guard rail shoving the guard rail into the vehicle.