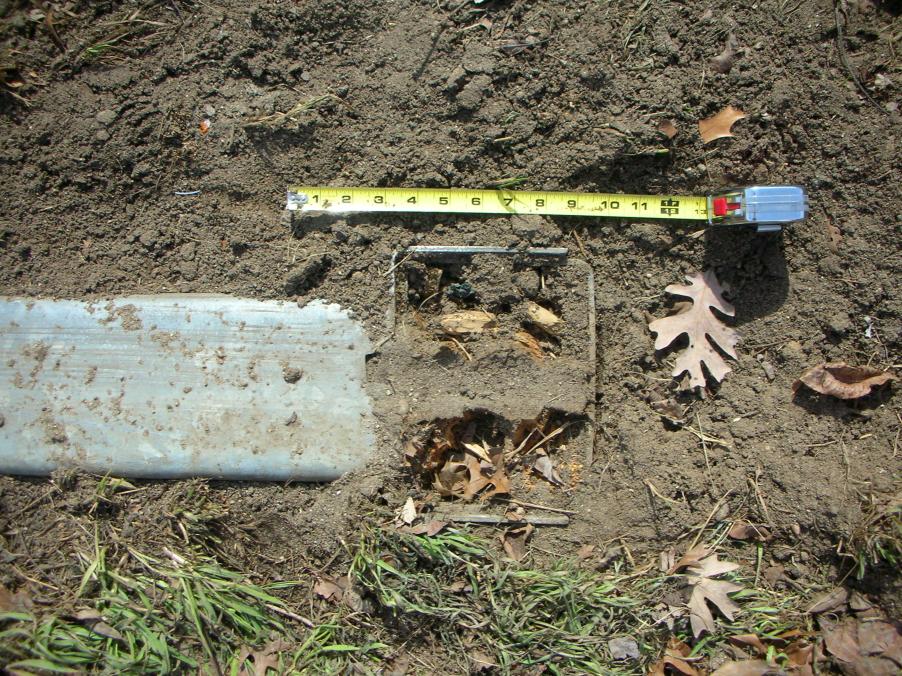

Police say 21-year-old Scott P. Bass of Niles was driving northwest on C.R. 10 when his Chevy Tahoe left the road and struck a guardrail.

His vehicle spun around 180 degrees, according to officials, shoving the guardrail into the vehicle before the SUV came to rest.

#### Narrative

Local ID

V1 was traveling northwest on CR 10 northwest of CR 1. V1 left the right side of the roadway striking a guard rail. V1 was then turned to the opposite direction by the guard rail shoving the guard rail into the vehicle.