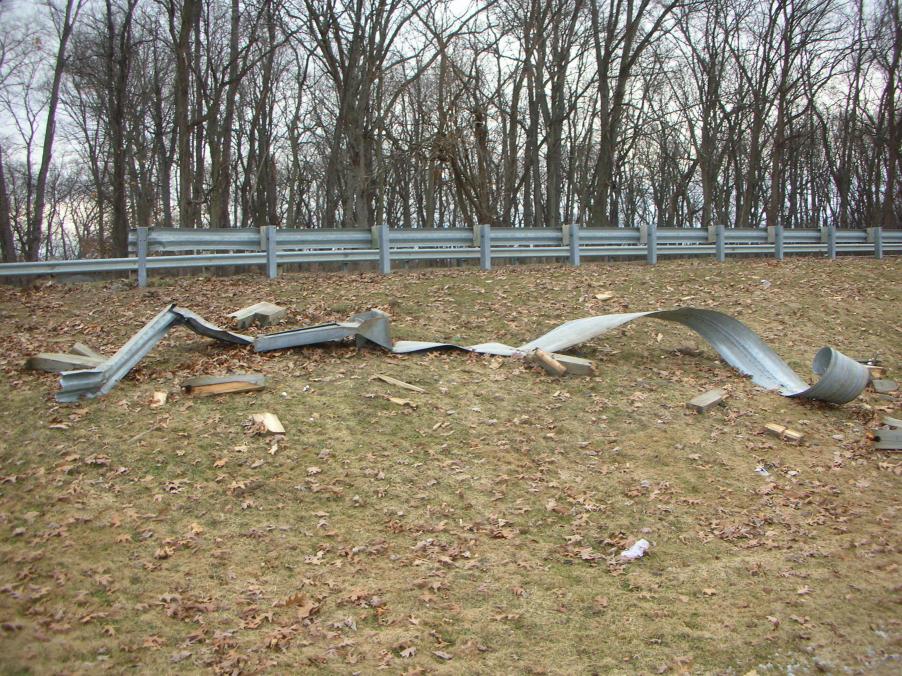

Police say 21-year-old Scott P. Bass of Niles was driving northwest on C.R. 10 when his Chevy Tahoe left the road and struck a guardrail.

His vehicle spun around 180 degrees, according to officials, shoving the guardrail into the vehicle before the SUV came to rest.

#### Narrative

Local ID

V1 was traveling northwest on CR 10 northwest of CR 1. V1 left the right side of the roadway striking a guard rail. V1 was then turned to the opposite direction by the guard rail shoving the guard rail into the vehicle.