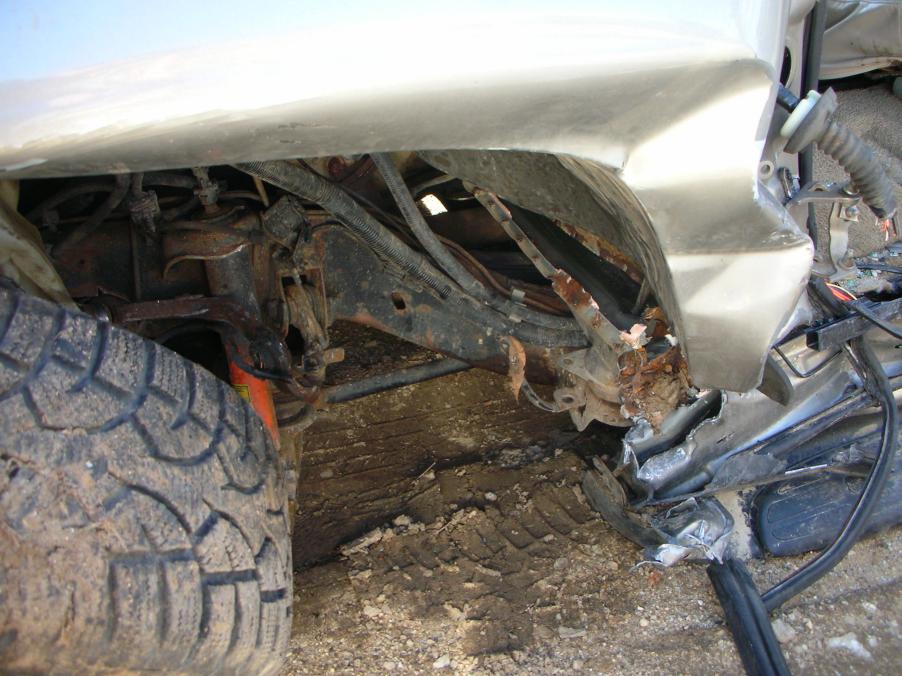

Police say 21-year-old Scott P. Bass of Niles was driving northwest on C.R. 10 when his Chevy Tahoe left the road and struck a guardrail.

His vehicle spun around 180 degrees, according to officials, shoving the guardrail into the vehicle before the SUV came to rest.

#### Narrative

Local ID

V1 was traveling northwest on CR 10 northwest of CR 1. V1 left the right side of the roadway striking a guard rail. V1 was then turned to the opposite direction by the guard rail shoving the guard rail into the vehicle.