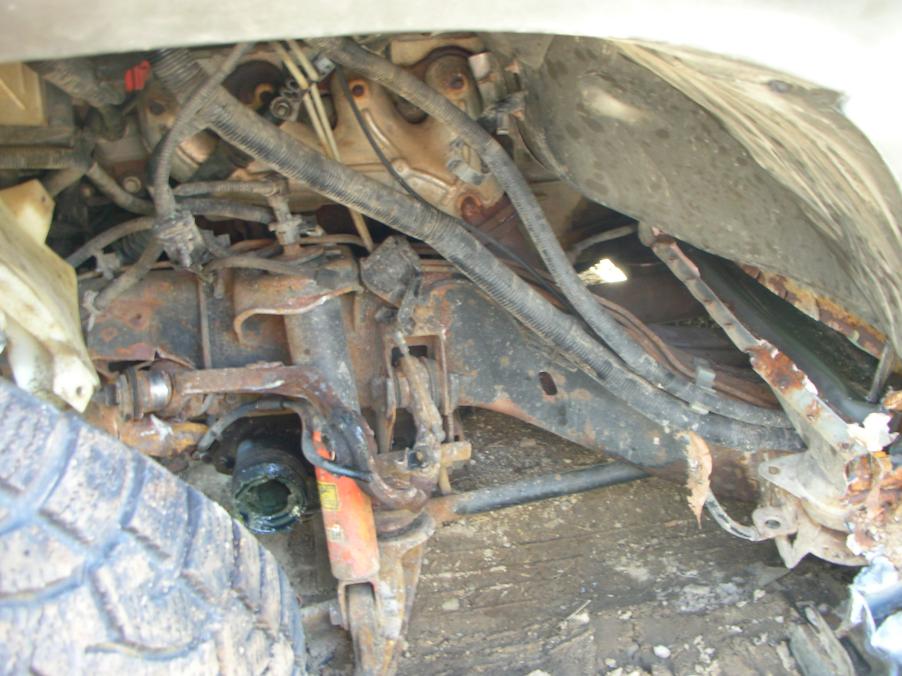

Police say 21-year-old Scott P. Bass of Niles was driving northwest on C.R. 10 when his Chevy Tahoe left the road and struck a guardrail.

His vehicle spun around 180 degrees, according to officials, shoving the guardrail into the vehicle before the SUV came to rest.

#### Narrative

Local ID

V1 was traveling northwest on CR 10 northwest of CR 1. V1 left the right side of the roadway striking a guard rail. V1 was then turned to the opposite direction by the guard rail shoving the guard rail into the vehicle.