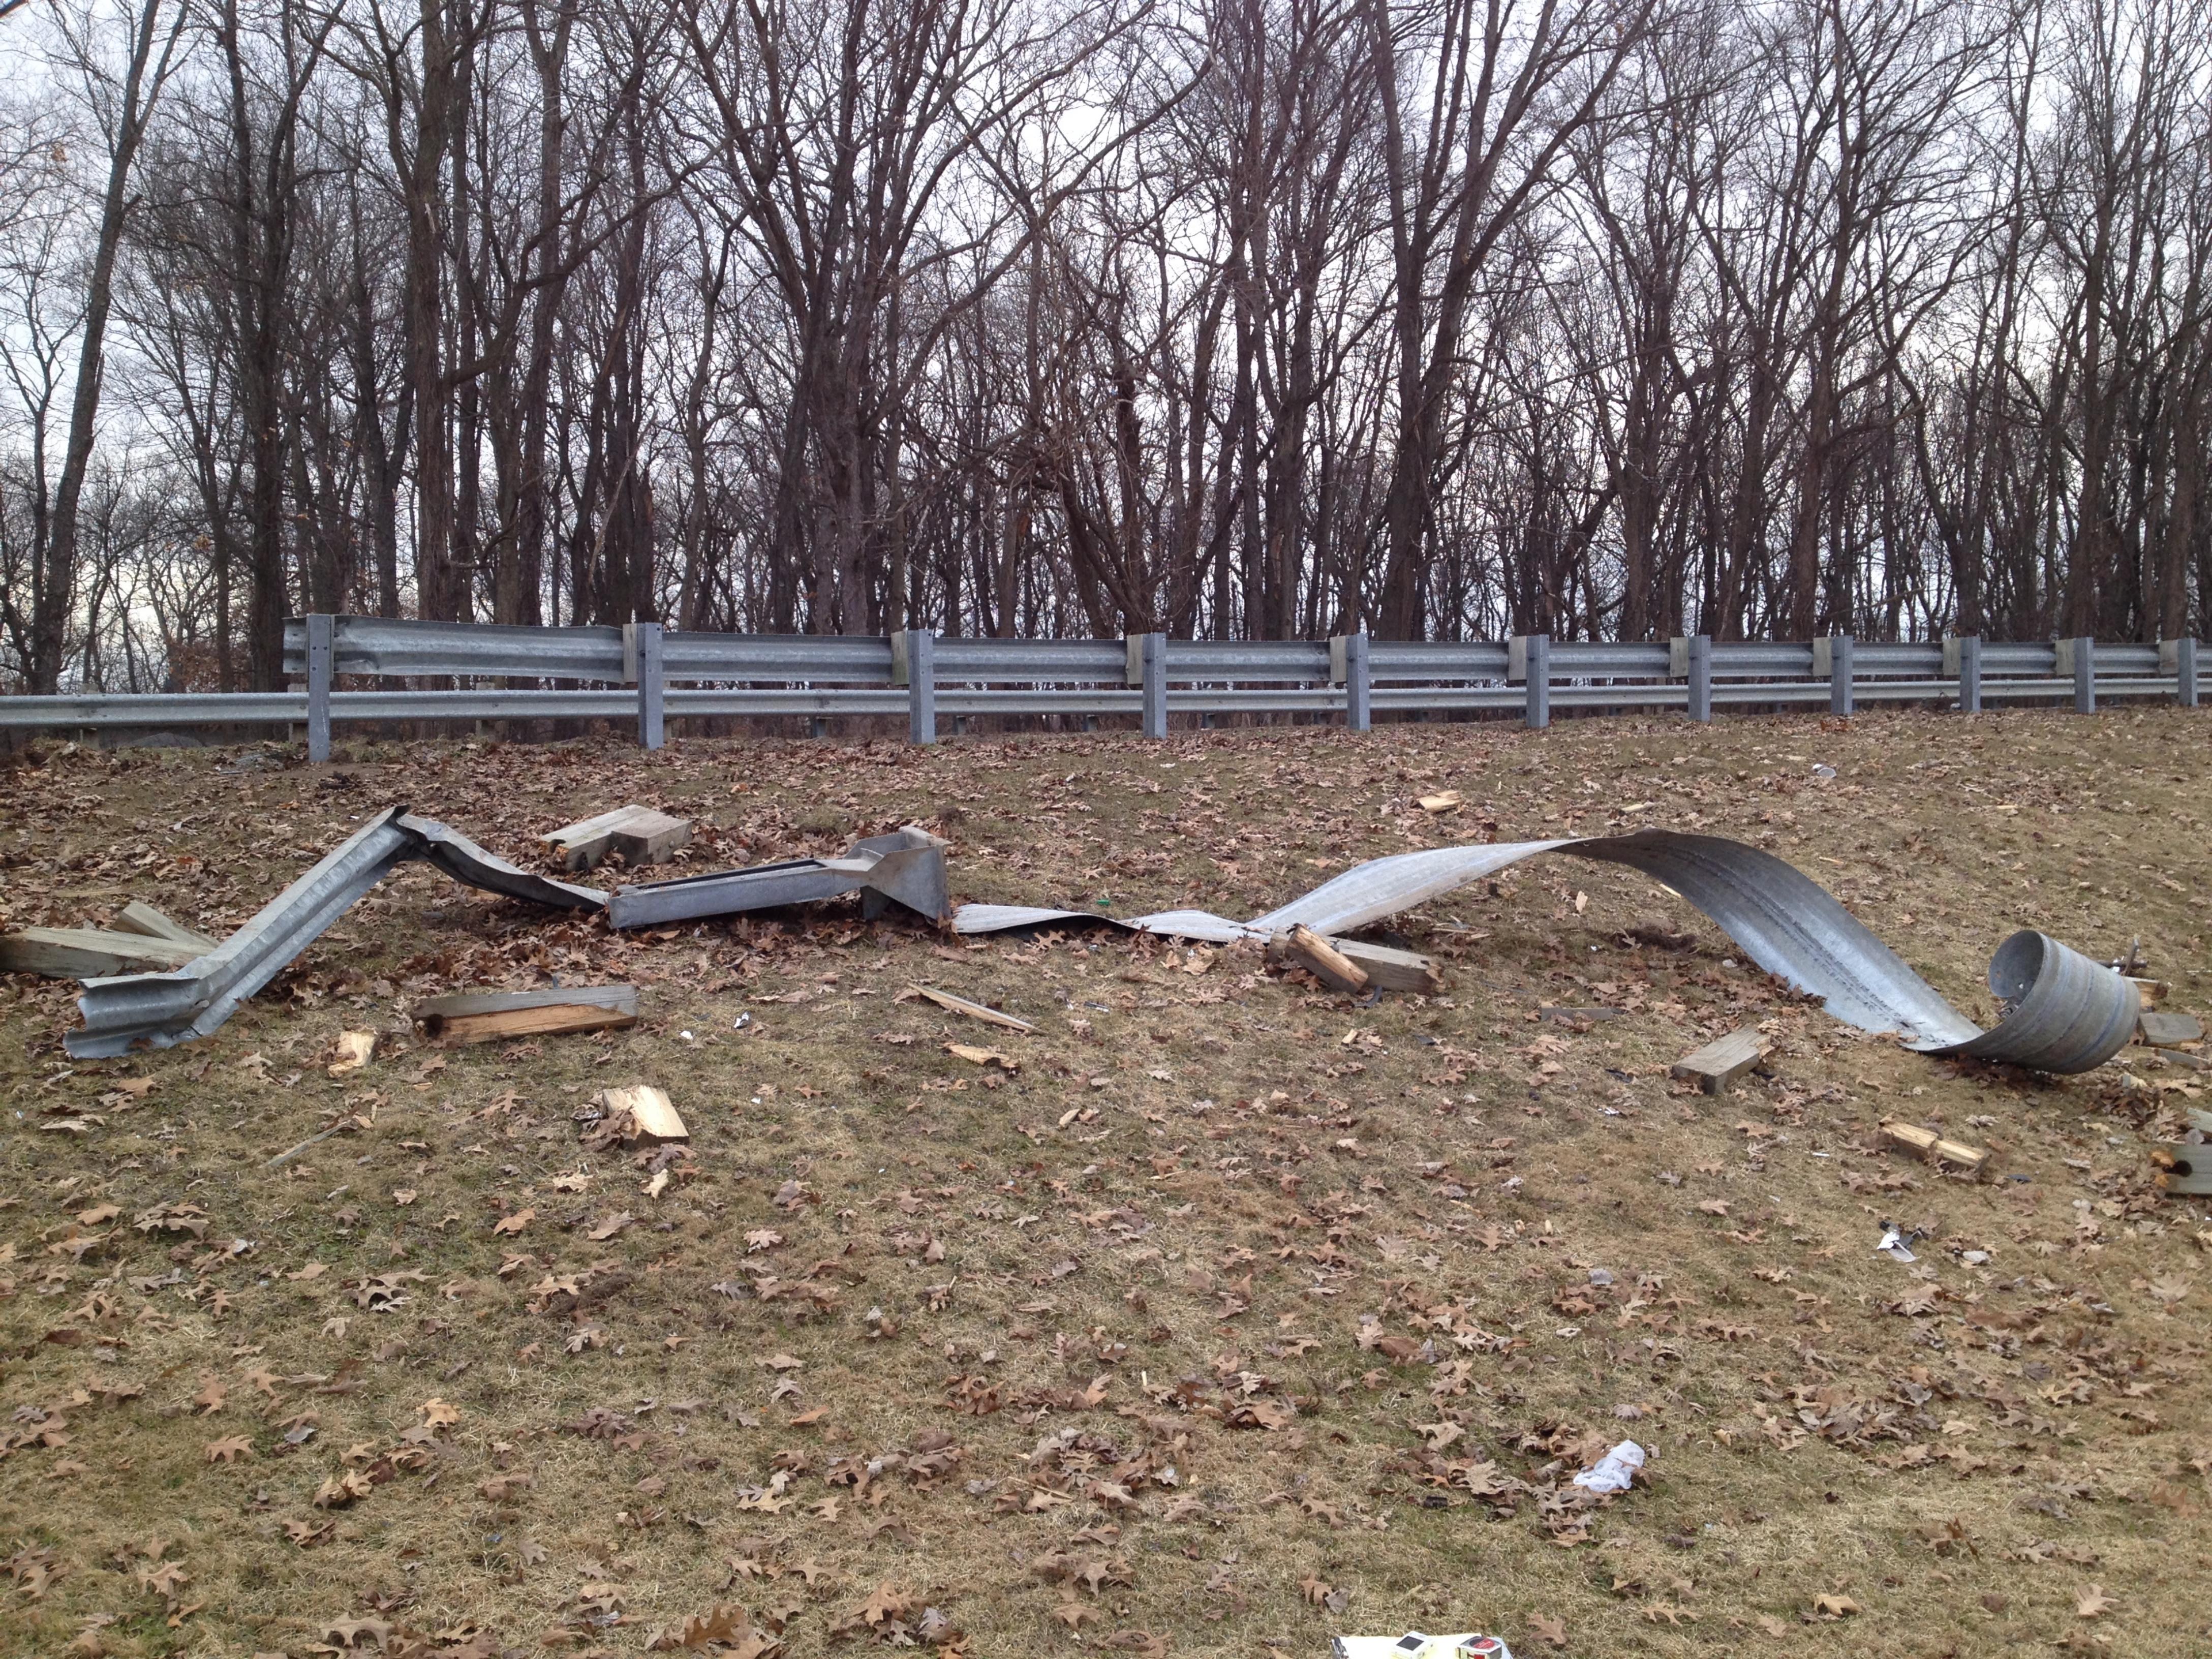

Police say 21-year-old Scott P. Bass of Niles was driving northwest on C.R. 10 when his Chevy Tahoe left the road and struck a guardrail.

His vehicle spun around 180 degrees, according to officials, shoving the guardrail into the vehicle before the SUV came to rest.

#### Narrative

Local ID

V1 was traveling northwest on CR 10 northwest of CR 1. V1 left the right side of the roadway striking a guard rail. V1 was then turned to the opposite direction by the guard rail shoving the guard rail into the vehicle.

Share Comments

A driver sustained extensive injuries to his lower body after his car hit a guardrail around 6:20 a.m. on Saturday morning, March 29, north of Elkhart.

Scott P. Bass, 21, was driving northwest on C.R. 10 south of Ash Road when his vehicle hit a guardrail, according to the Elkhart County Sheriff's Department. His vehicle then spun around, and the guardrail lodged itself in Bass' car.