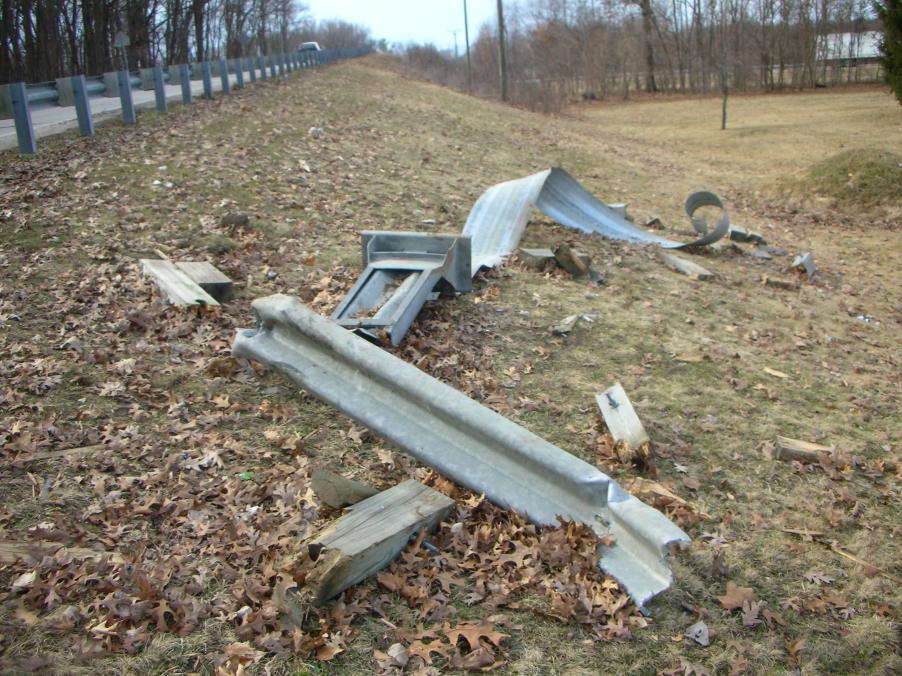

Police say 21-year-old Scott P. Bass of Niles was driving northwest on C.R. 10 when his Chevy Tahoe left the road and struck a guardrail.

His vehicle spun around 180 degrees, according to officials, shoving the guardrail into the vehicle before the SUV came to rest.

#### Narrative

Local ID

V1 was traveling northwest on CR 10 northwest of CR 1. V1 left the right side of the roadway striking a guard rail. V1 was then turned to the opposite direction by the guard rail shoving the guard rail into the vehicle.

Share Comments

A driver sustained extensive injuries to his lower body after his car hit a guardrail around 6:20 a.m. on Saturday morning, March 29, north of Elkhart.

Scott P. Bass, 21, was driving northwest on C.R. 10 south of Ash Road when his vehicle hit a guardrail, according to the Elkhart County Sheriff's Department. His vehicle then spun around, and the guardrail lodged itself in Bass' car.