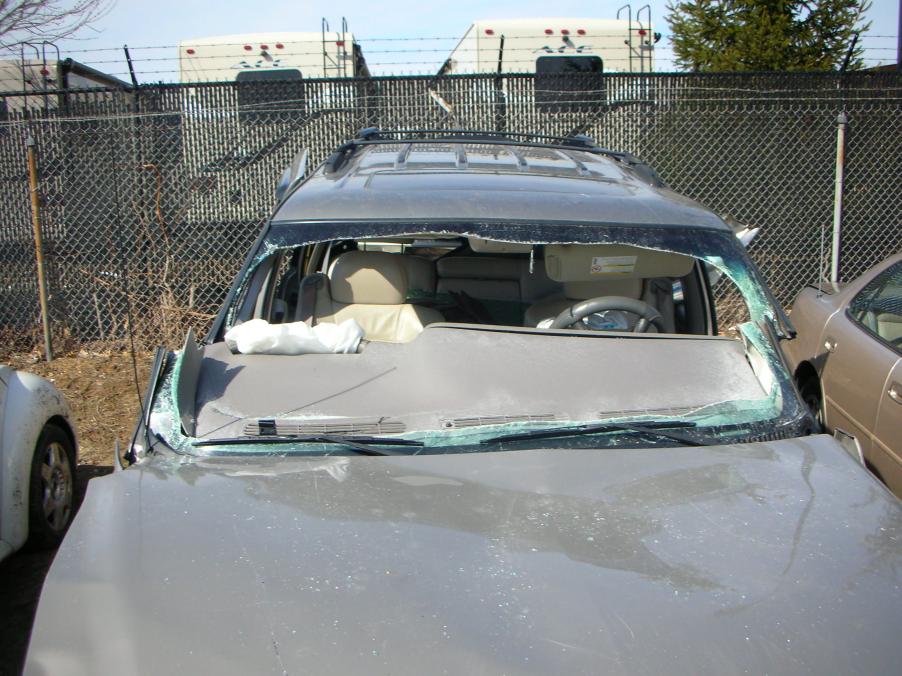

Police say 21-year-old Scott P. Bass of Niles was driving northwest on C.R. 10 when his Chevy Tahoe left the road and struck a guardrail.

His vehicle spun around 180 degrees, according to officials, shoving the guardrail into the vehicle before the SUV came to rest.

#### Narrative

Local ID

V1 was traveling northwest on CR 10 northwest of CR 1. V1 left the right side of the roadway striking a guard rail. V1 was then turned to the opposite direction by the guard rail shoving the guard rail into the vehicle.

Share Comments

A driver sustained extensive injuries to his lower body after his car hit a guardrail around 6:20 a.m. on Saturday morning, March 29, north of Elkhart.

Scott P. Bass, 21, was driving northwest on C.R. 10 south of Ash Road when his vehicle hit a guardrail, according to the Elkhart County Sheriff's Department. His vehicle then spun around, and the guardrail lodged itself in Bass' car.