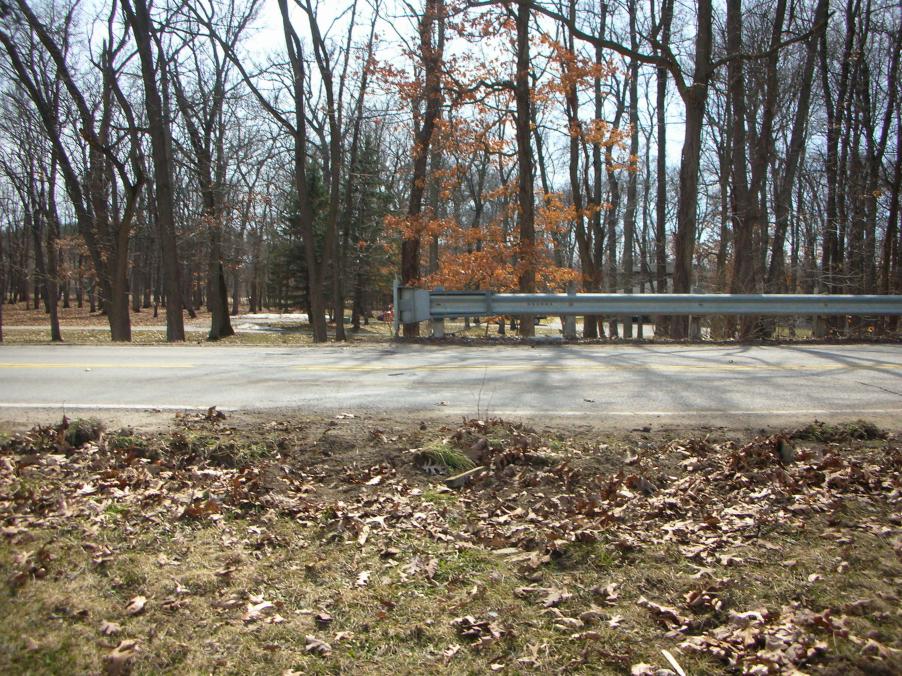

Police say 21-year-old Scott P. Bass of Niles was driving northwest on C.R. 10 when his Chevy Tahoe left the road and struck a guardrail.

His vehicle spun around 180 degrees, according to officials, shoving the guardrail into the vehicle before the SUV came to rest.

#### Narrative

Local ID

V1 was traveling northwest on CR 10 northwest of CR 1. V1 left the right side of the roadway striking a guard rail. V1 was then turned to the opposite direction by the guard rail shoving the guard rail into the vehicle.