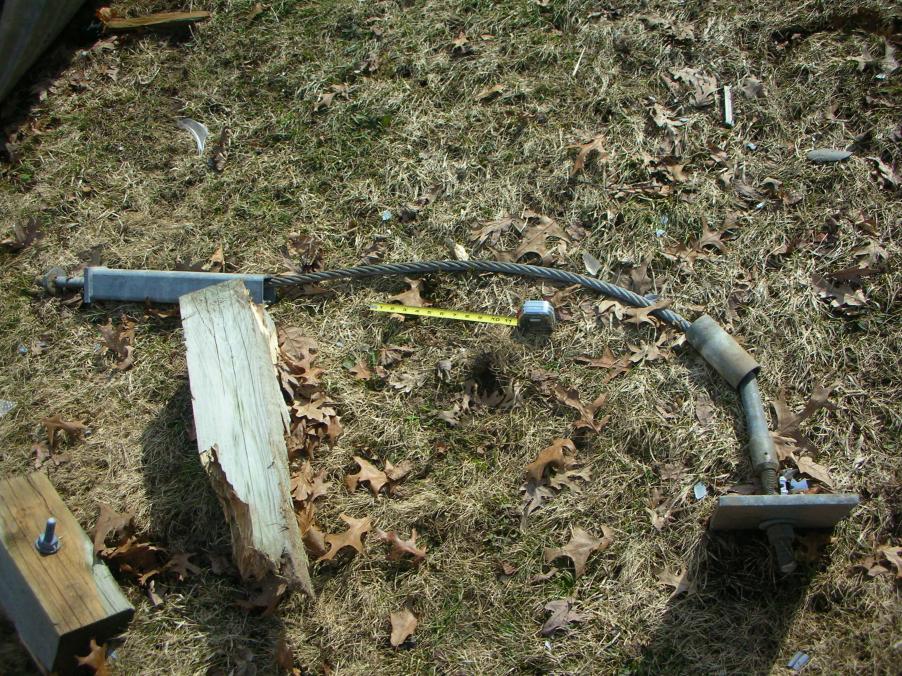

Police say 21-year-old Scott P. Bass of Niles was driving northwest on C.R. 10 when his Chevy Tahoe left the road and struck a guardrail.

His vehicle spun around 180 degrees, according to officials, shoving the guardrail into the vehicle before the SUV came to rest.

#### Narrative

Local ID

V1 was traveling northwest on CR 10 northwest of CR 1. V1 left the right side of the roadway striking a guard rail. V1 was then turned to the opposite direction by the guard rail shoving the guard rail into the vehicle.