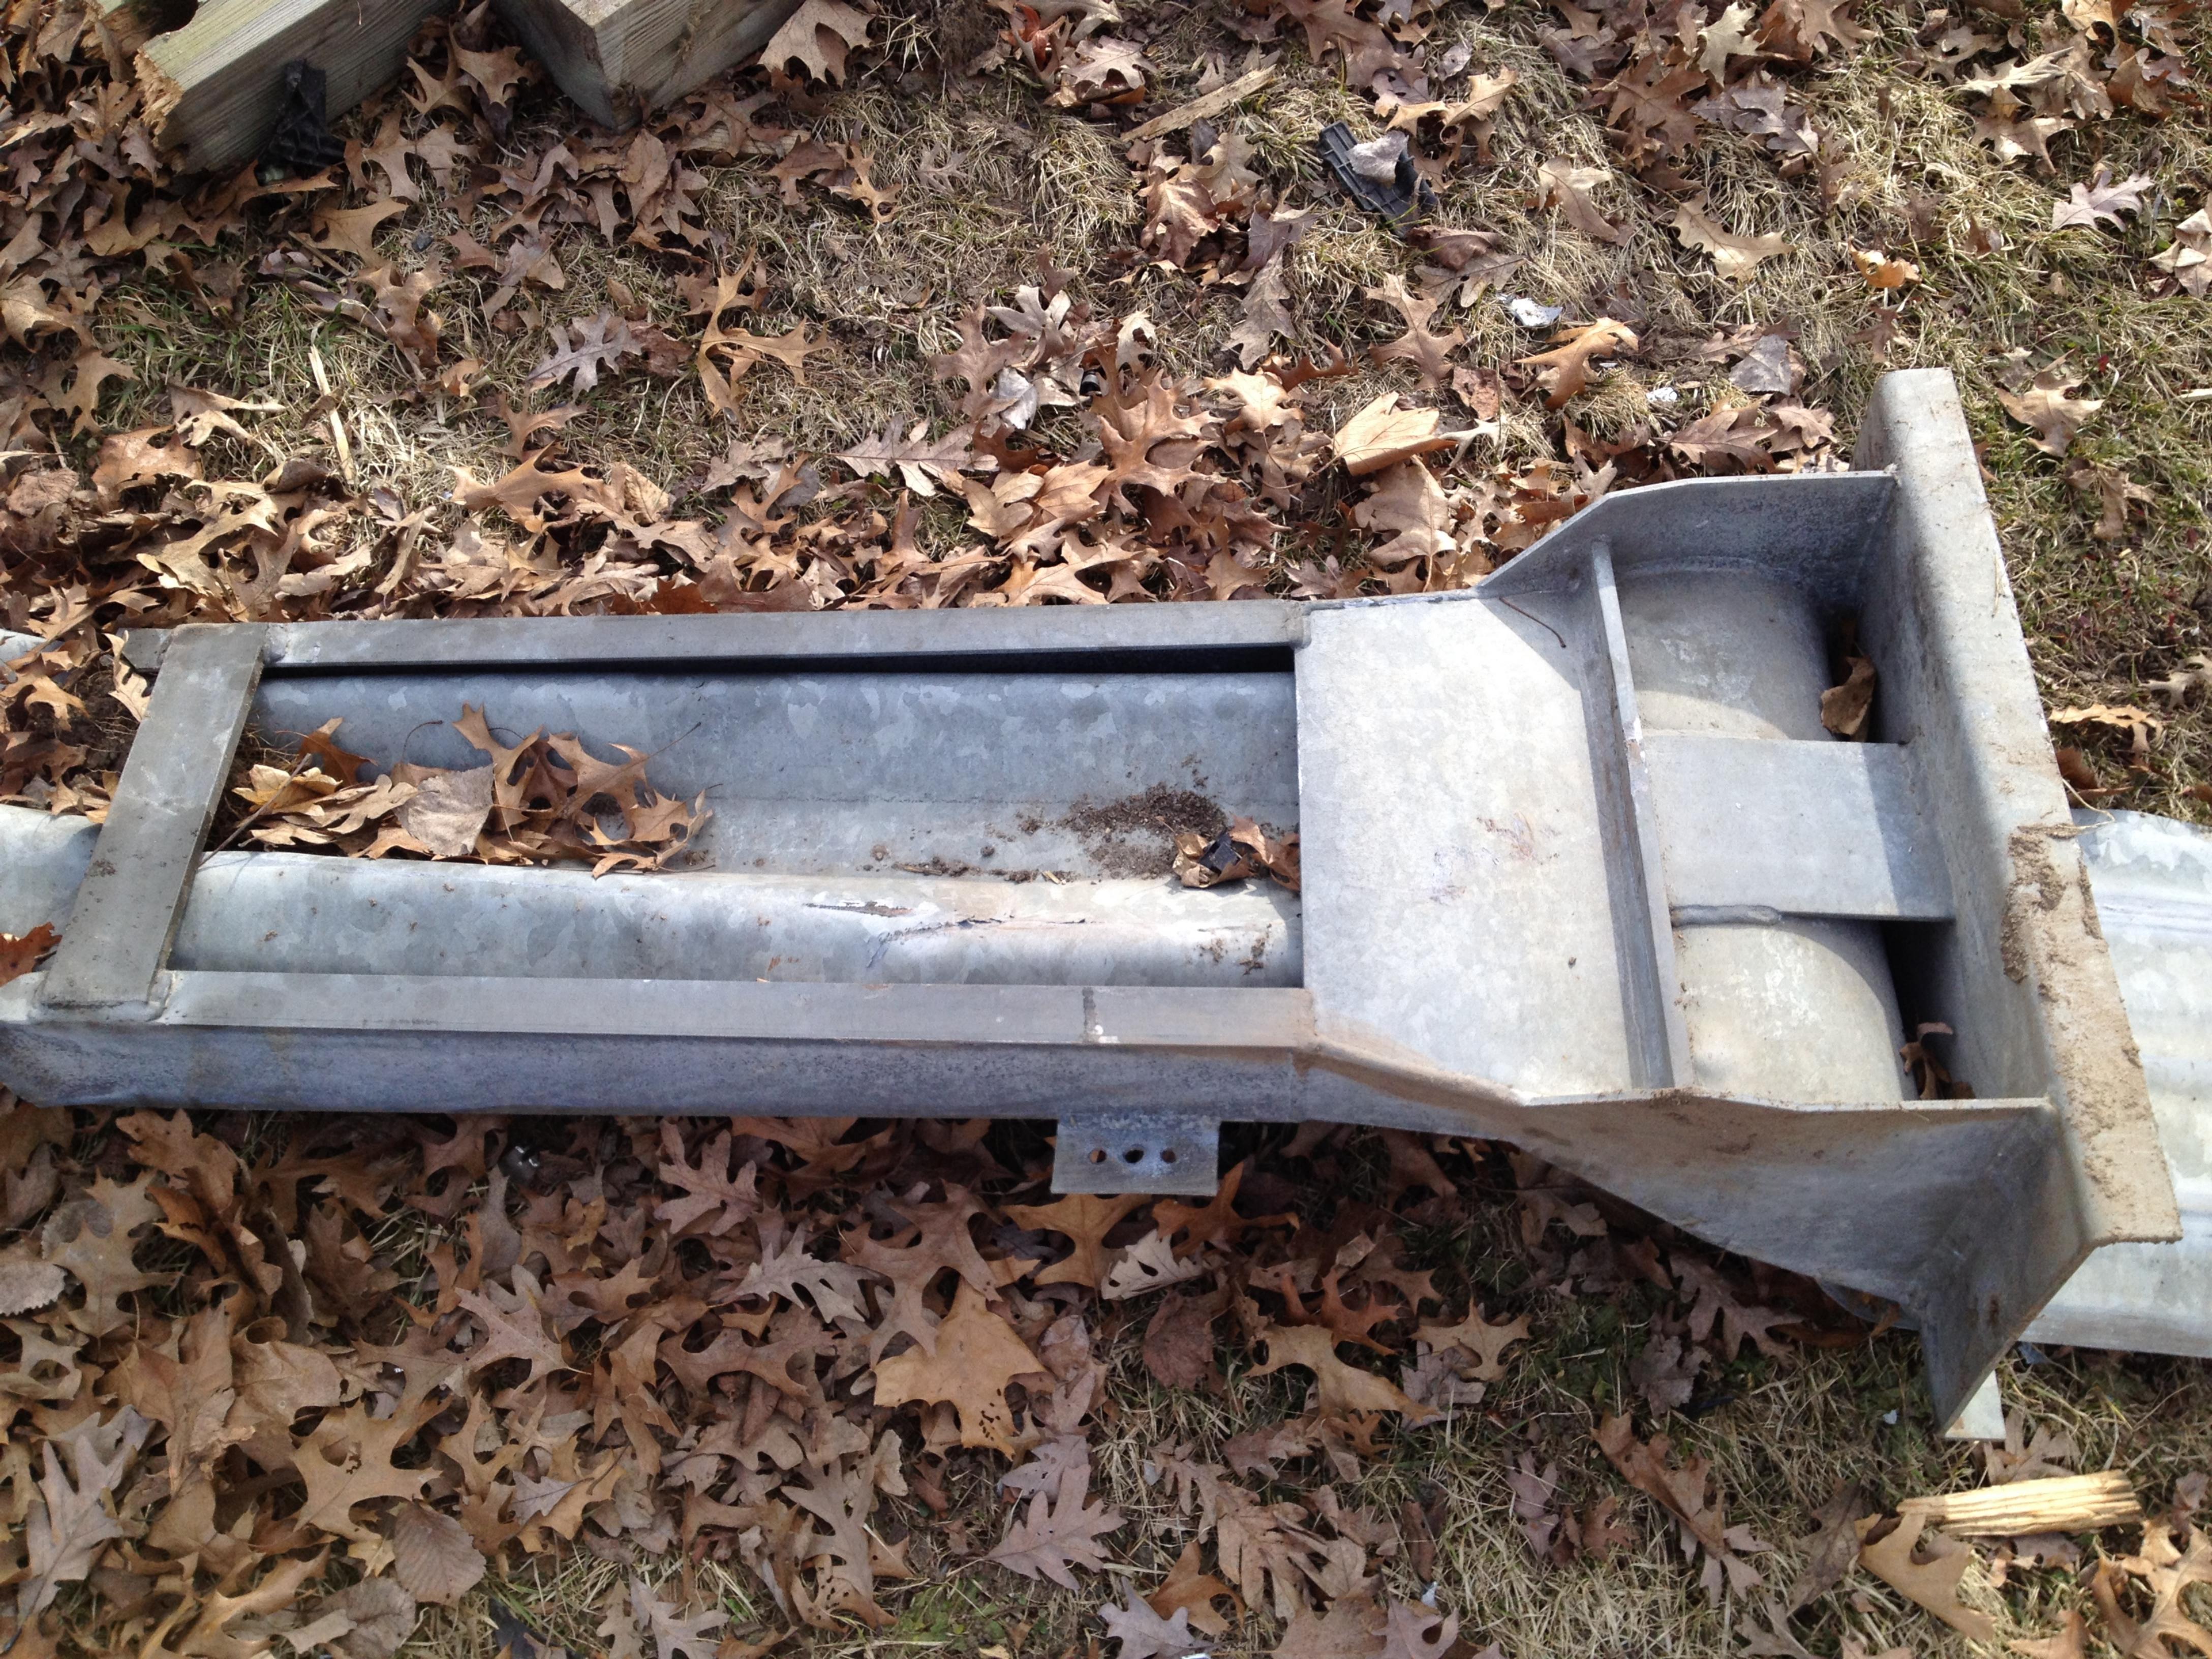

Police say 21-year-old Scott P. Bass of Niles was driving northwest on C.R. 10 when his Chevy Tahoe left the road and struck a guardrail.

His vehicle spun around 180 degrees, according to officials, shoving the guardrail into the vehicle before the SUV came to rest.

#### Narrative

Local ID

V1 was traveling northwest on CR 10 northwest of CR 1. V1 left the right side of the roadway striking a guard rail. V1 was then turned to the opposite direction by the guard rail shoving the guard rail into the vehicle.

Share Comments

A driver sustained extensive injuries to his lower body after his car hit a guardrail around 6:20 a.m. on Saturday morning, March 29, north of Elkhart.

Scott P. Bass, 21, was driving northwest on C.R. 10 south of Ash Road when his vehicle hit a guardrail, according to the Elkhart County Sheriff's Department. His vehicle then spun around, and the guardrail lodged itself in Bass' car.