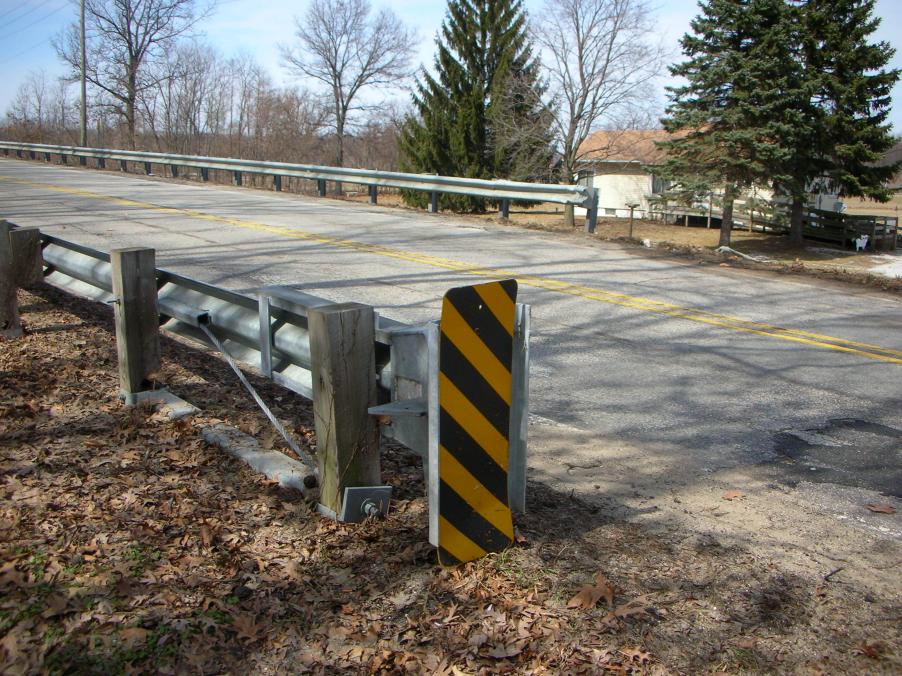

Police say 21-year-old Scott P. Bass of Niles was driving northwest on C.R. 10 when his Chevy Tahoe left the road and struck a guardrail.

His vehicle spun around 180 degrees, according to officials, shoving the guardrail into the vehicle before the SUV came to rest.

#### Narrative

Local ID

V1 was traveling northwest on CR 10 northwest of CR 1. V1 left the right side of the roadway striking a guard rail. V1 was then turned to the opposite direction by the guard rail shoving the guard rail into the vehicle.