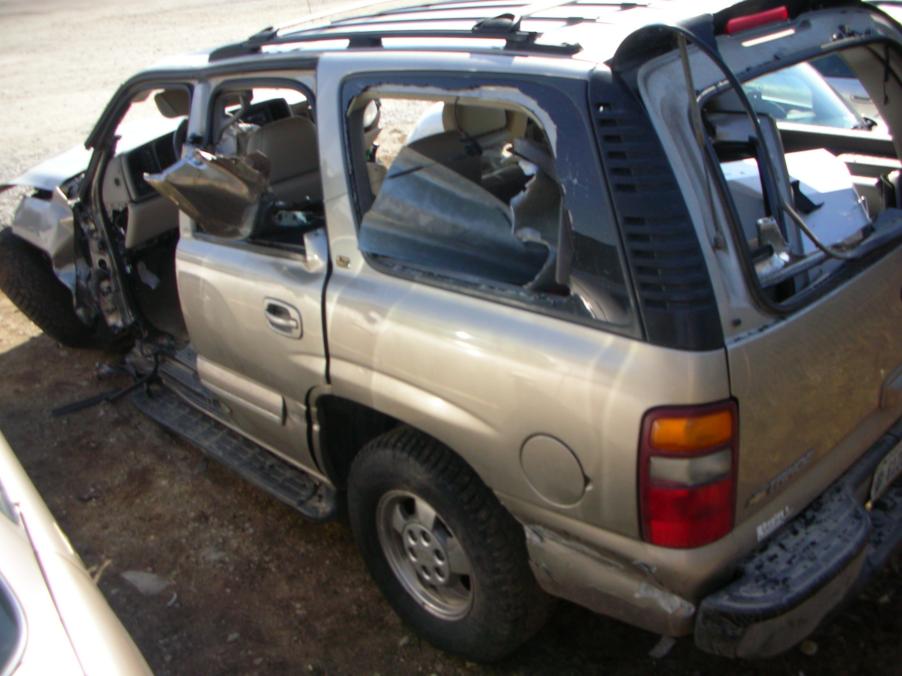

Police say 21-year-old Scott P. Bass of Niles was driving northwest on C.R. 10 when his Chevy Tahoe left the road and struck a guardrail.

His vehicle spun around 180 degrees, according to officials, shoving the guardrail into the vehicle before the SUV came to rest.

#### Narrative

Local ID

V1 was traveling northwest on CR 10 northwest of CR 1. V1 left the right side of the roadway striking a guard rail. V1 was then turned to the opposite direction by the guard rail shoving the guard rail into the vehicle.

Share Comments

A driver sustained extensive injuries to his lower body after his car hit a guardrail around 6:20 a.m. on Saturday morning, March 29, north of Elkhart.

Scott P. Bass, 21, was driving northwest on C.R. 10 south of Ash Road when his vehicle hit a guardrail, according to the Elkhart County Sheriff's Department. His vehicle then spun around, and the guardrail lodged itself in Bass' car.