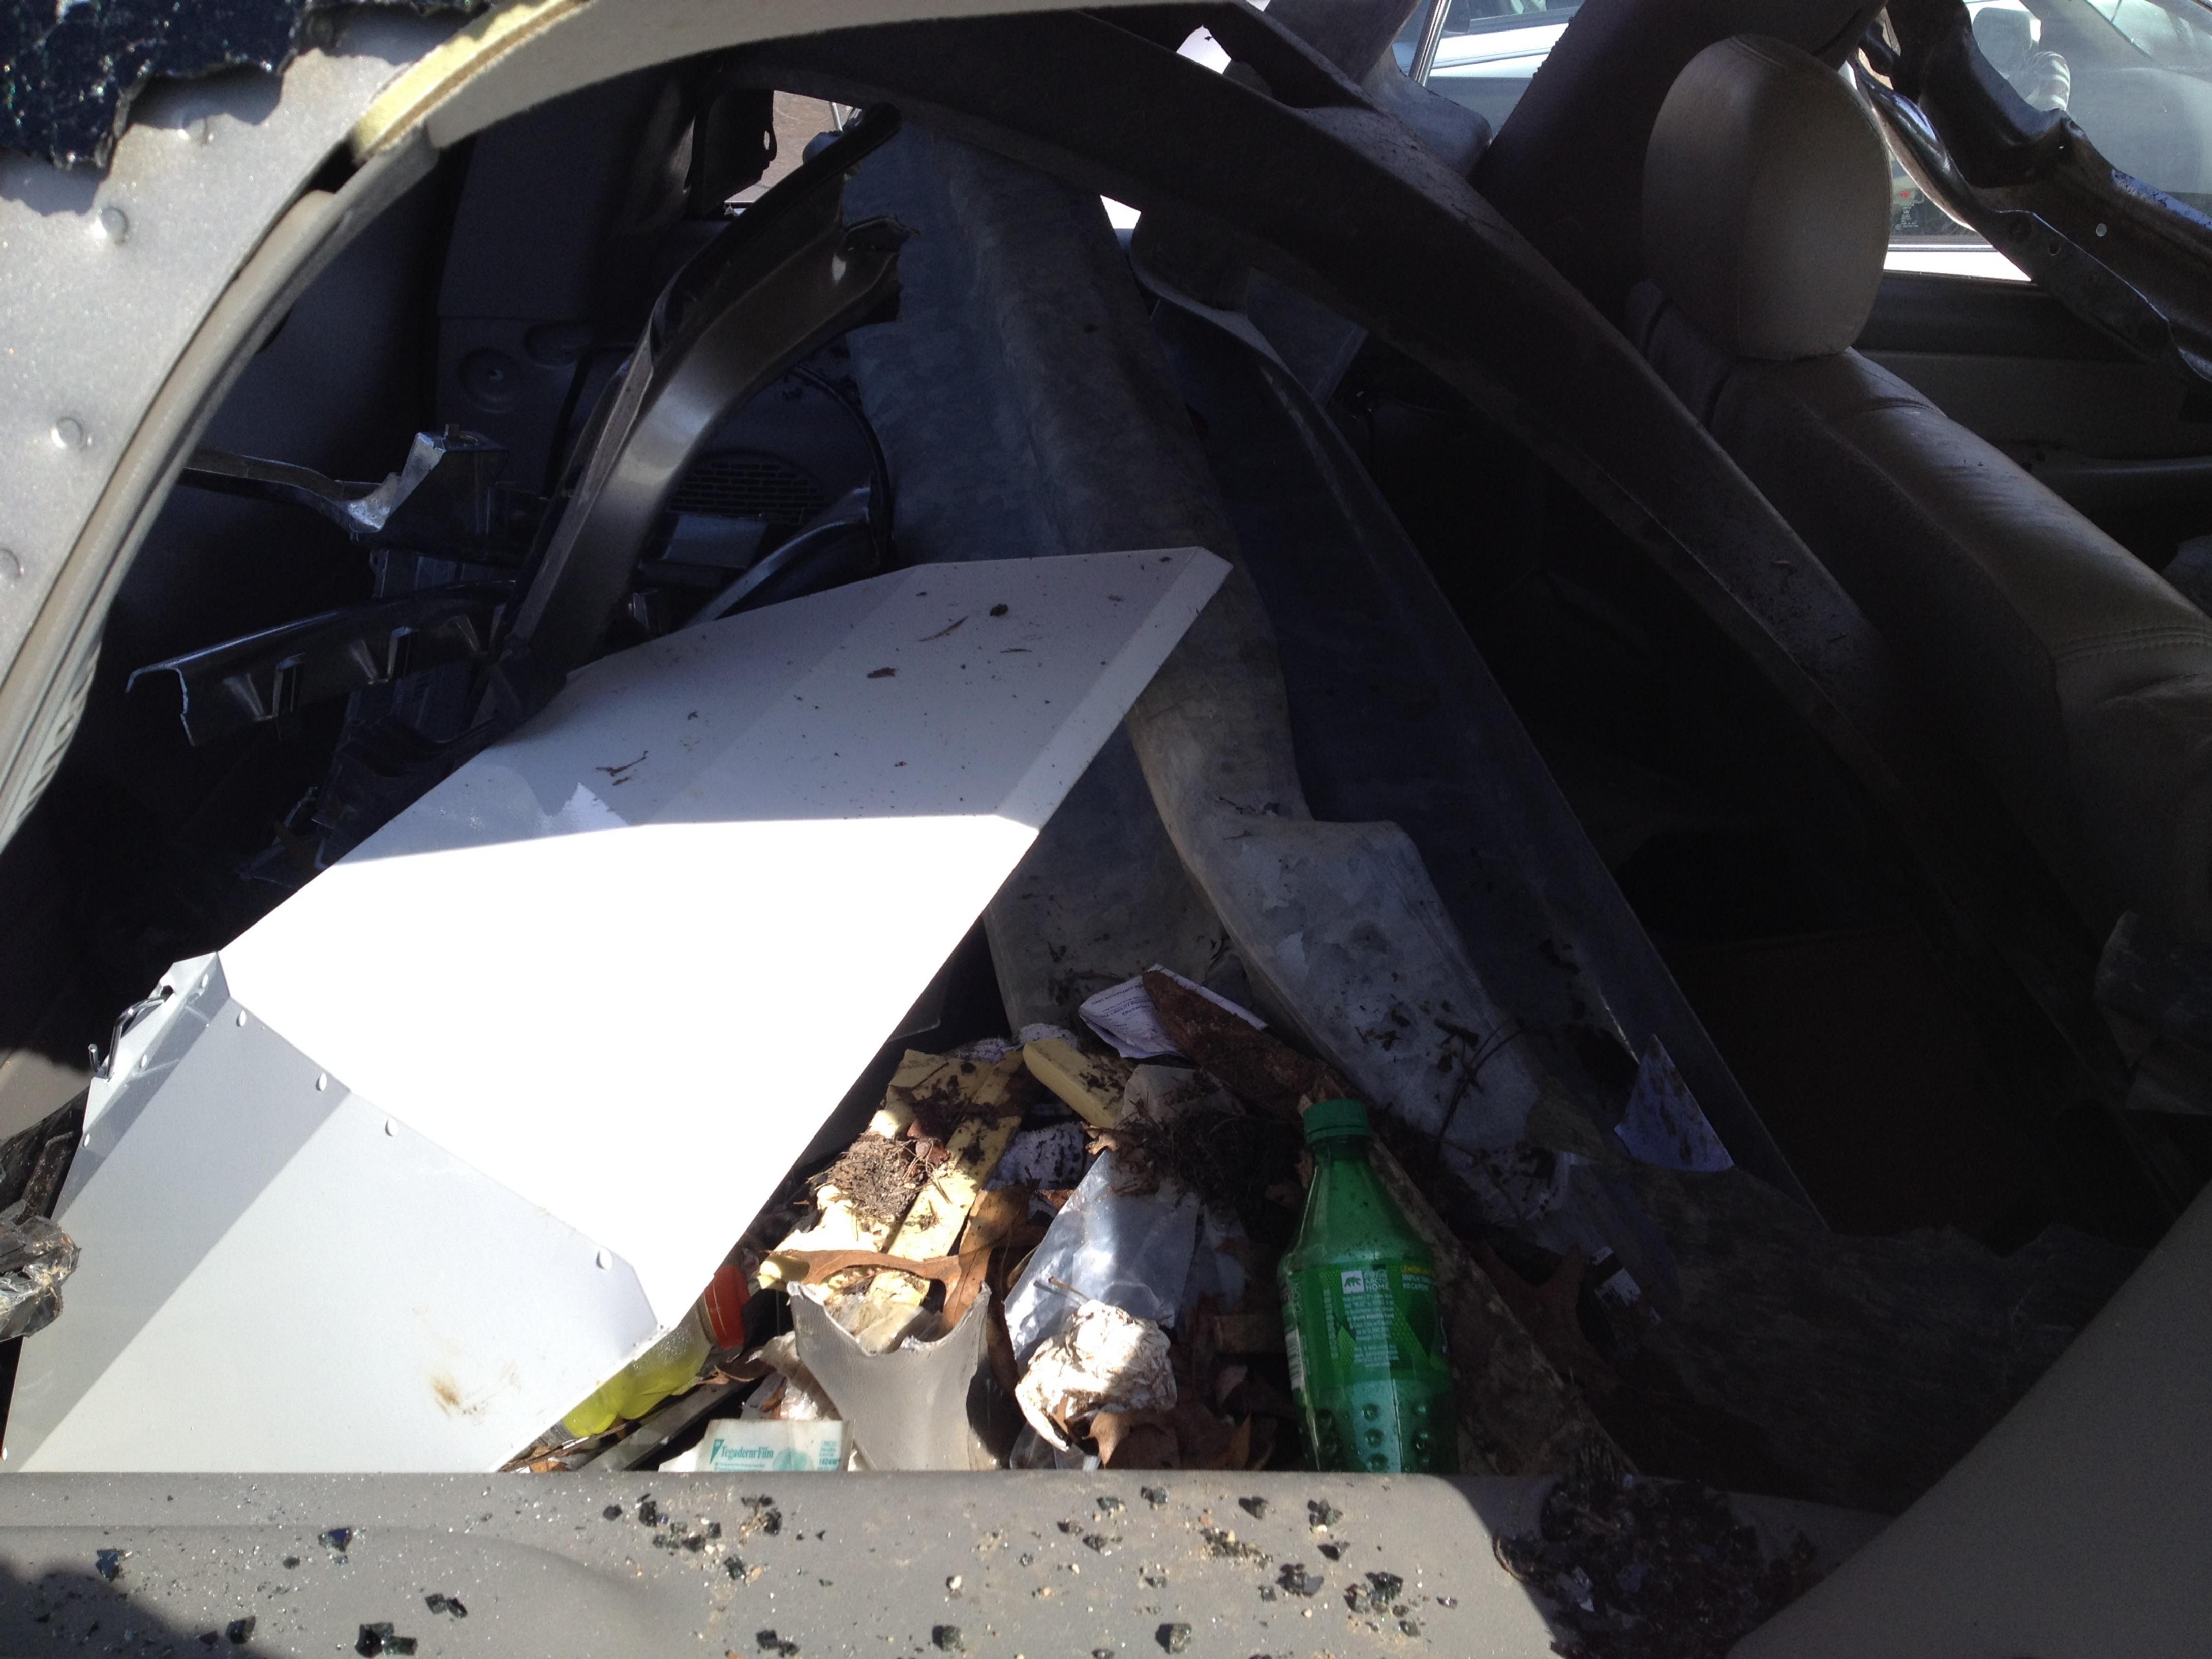

Police say 21-year-old Scott P. Bass of Niles was driving northwest on C.R. 10 when his Chevy Tahoe left the road and struck a guardrail.

His vehicle spun around 180 degrees, according to officials, shoving the guardrail into the vehicle before the SUV came to rest.

#### Narrative

Local ID

V1 was traveling northwest on CR 10 northwest of CR 1. V1 left the right side of the roadway striking a guard rail. V1 was then turned to the opposite direction by the guard rail shoving the guard rail into the vehicle.

Share Comments

A driver sustained extensive injuries to his lower body after his car hit a guardrail around 6:20 a.m. on Saturday morning, March 29, north of Elkhart.

Scott P. Bass, 21, was driving northwest on C.R. 10 south of Ash Road when his vehicle hit a guardrail, according to the Elkhart County Sheriff's Department. His vehicle then spun around, and the guardrail lodged itself in Bass' car.