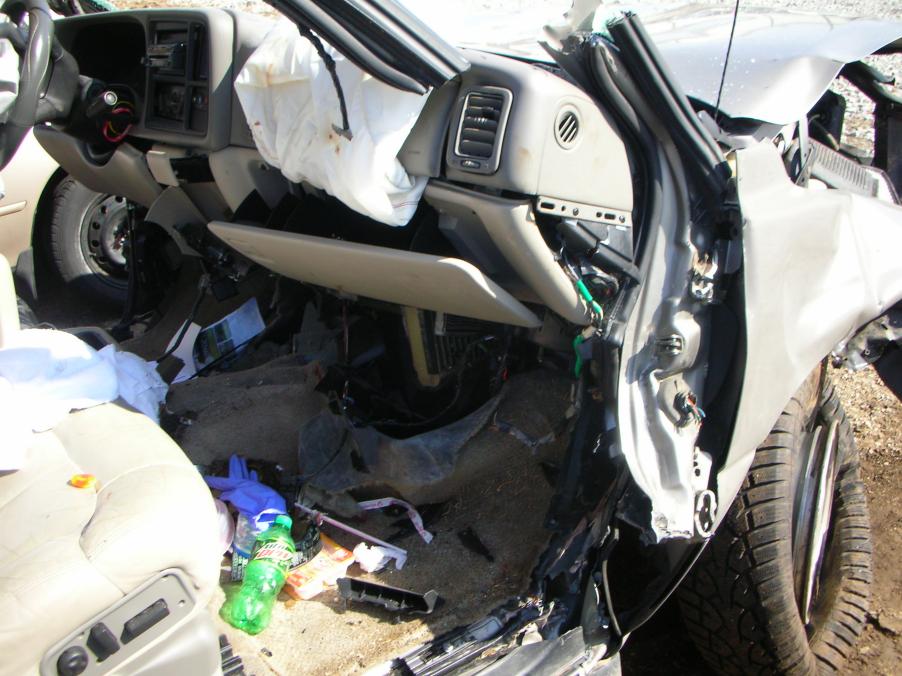

Police say 21-year-old Scott P. Bass of Niles was driving northwest on C.R. 10 when his Chevy Tahoe left the road and struck a guardrail.

His vehicle spun around 180 degrees, according to officials, shoving the guardrail into the vehicle before the SUV came to rest.

Bass was airlifted to Memorial Hospital for serious injuries to his lower limbs.

Police are continuing to investigate the crash.

Copyright © 2014, WSBT-TV

© 2014 WSBT, Inc. | 1301 E. Douglas Road Mishawka, IN 46545

Share Comments

A driver sustained extensive injuries to his lower body after his car hit a guardrail around 6:20 a.m. on Saturday morning, March 29, north of Elkhart.

Scott P. Bass, 21, was driving northwest on C.R. 10 south of Ash Road when his vehicle hit a guardrail, according to the Elkhart County Sheriff's Department. His vehicle then spun around, and the guardrail lodged itself in Bass' car.

Bass was taken by Medflight to Memorial Hospital in South Bend for his injuries. He is in fair condition as of Saturday evening.

No citations were issued at the scene, and the sheriff's department is investigating the accident.