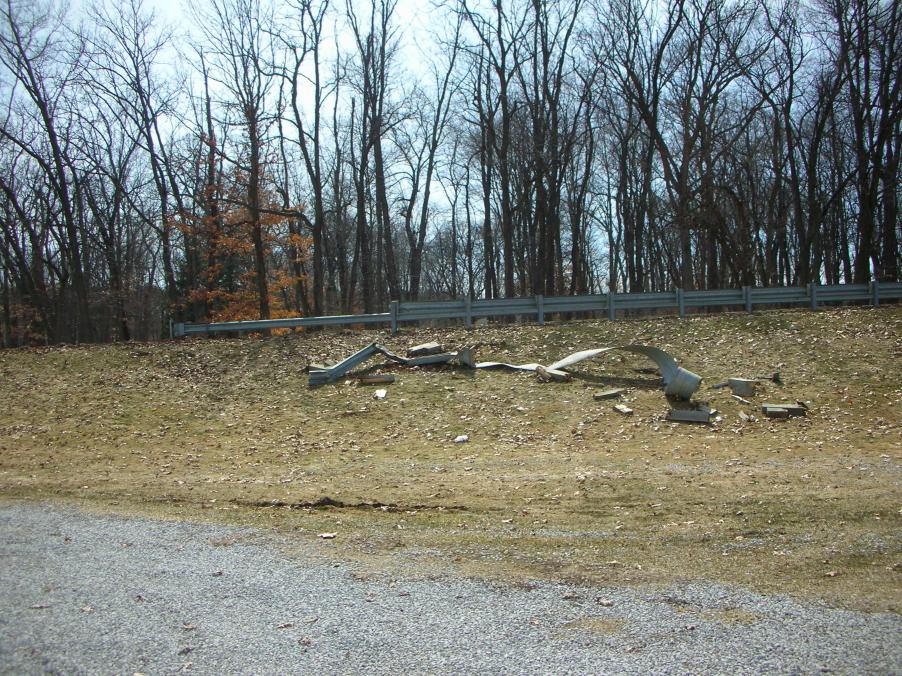

Police say 21-year-old Scott P. Bass of Niles was driving northwest on C.R. 10 when his Chevy Tahoe left the road and struck a guardrail.

His vehicle spun around 180 degrees, according to officials, shoving the guardrail into the vehicle before the SUV came to rest.

#### Narrative

Local ID

V1 was traveling northwest on CR 10 northwest of CR 1. V1 left the right side of the roadway striking a guard rail. V1 was then turned to the opposite direction by the guard rail shoving the guard rail into the vehicle.

Share Comments

A driver sustained extensive injuries to his lower body after his car hit a guardrail around 6:20 a.m. on Saturday morning, March 29, north of Elkhart.

Scott P. Bass, 21, was driving northwest on C.R. 10 south of Ash Road when his vehicle hit a guardrail, according to the Elkhart County Sheriff's Department. His vehicle then spun around, and the guardrail lodged itself in Bass' car.