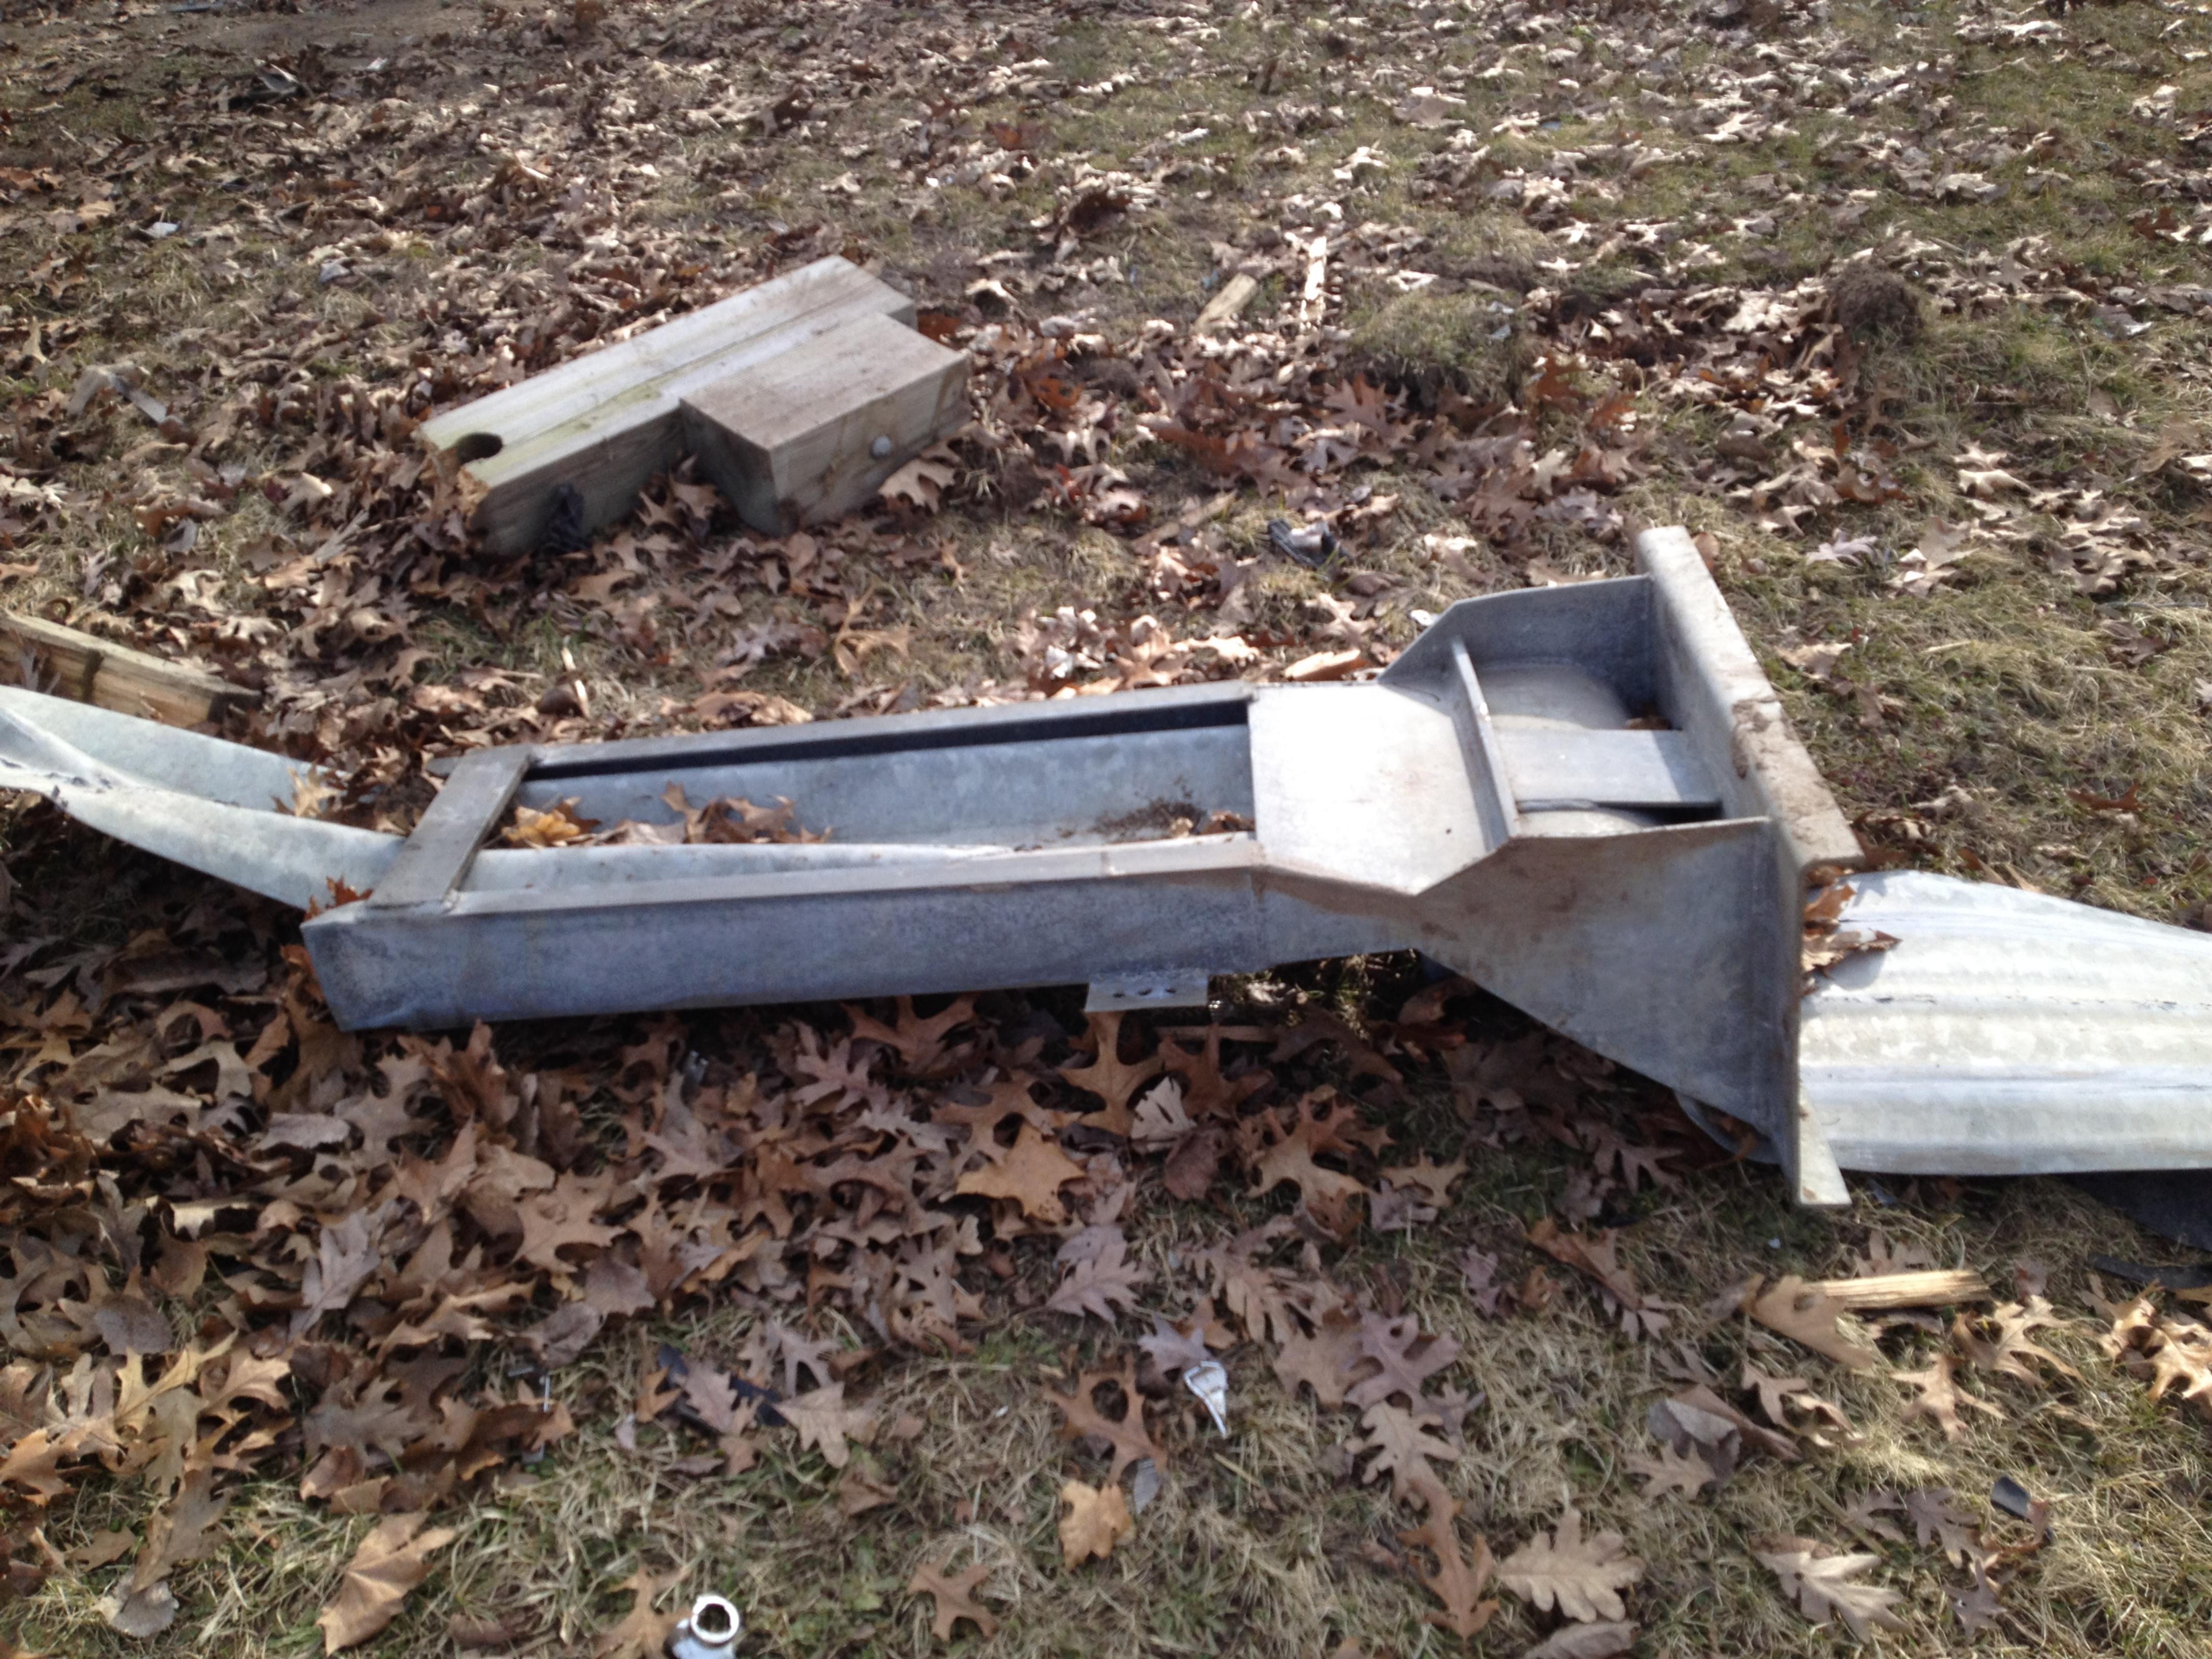

Police say 21-year-old Scott P. Bass of Niles was driving northwest on C.R. 10 when his Chevy Tahoe left the road and struck a guardrail.

His vehicle spun around 180 degrees, according to officials, shoving the guardrail into the vehicle before the SUV came to rest.

#### Narrative

Local ID

V1 was traveling northwest on CR 10 northwest of CR 1. V1 left the right side of the roadway striking a guard rail. V1 was then turned to the opposite direction by the guard rail shoving the guard rail into the vehicle.

Share Comments

A driver sustained extensive injuries to his lower body after his car hit a guardrail around 6:20 a.m. on Saturday morning, March 29, north of Elkhart.

Scott P. Bass, 21, was driving northwest on C.R. 10 south of Ash Road when his vehicle hit a guardrail, according to the Elkhart County Sheriff's Department. His vehicle then spun around, and the guardrail lodged itself in Bass' car.