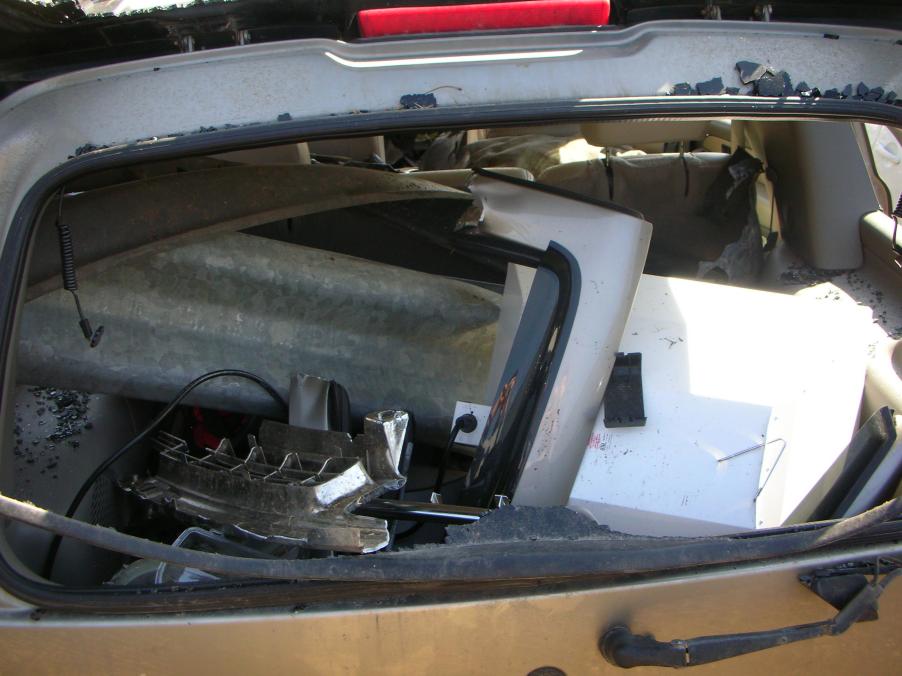

Police say 21-year-old Scott P. Bass of Niles was driving northwest on C.R. 10 when his Chevy Tahoe left the road and struck a guardrail.

His vehicle spun around 180 degrees, according to officials, shoving the guardrail into the vehicle before the SUV came to rest.

#### Narrative

Local ID

V1 was traveling northwest on CR 10 northwest of CR 1. V1 left the right side of the roadway striking a guard rail. V1 was then turned to the opposite direction by the guard rail shoving the guard rail into the vehicle.