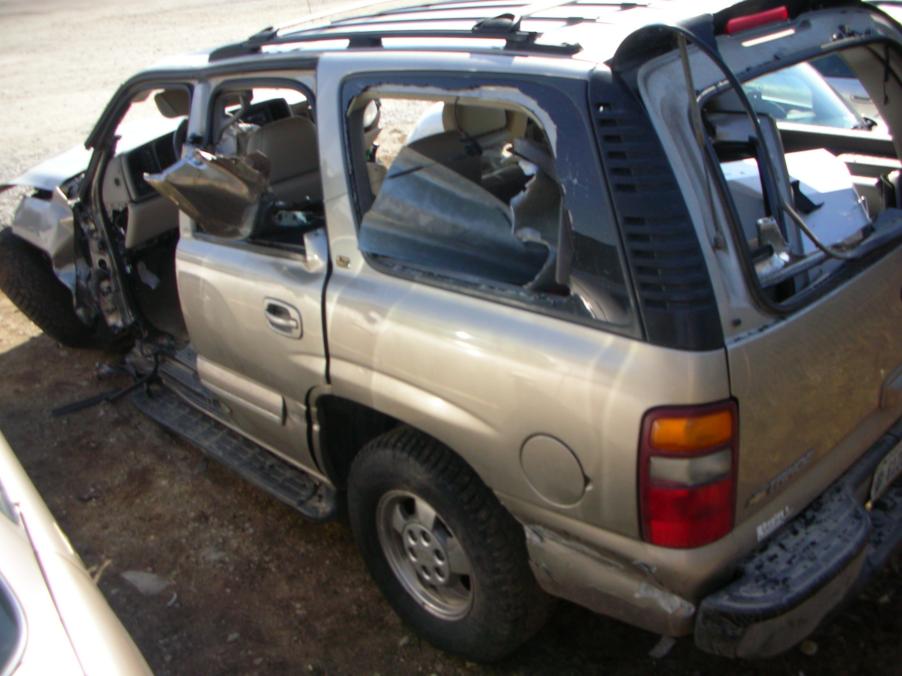

Police say 21-year-old Scott P. Bass of Niles was driving northwest on C.R. 10 when his Chevy Tahoe left the road and struck a guardrail.

His vehicle spun around 180 degrees, according to officials, shoving the guardrail into the vehicle before the SUV came to rest.

#### Narrative

Local ID

V1 was traveling northwest on CR 10 northwest of CR 1. V1 left the right side of the roadway striking a guard rail. V1 was then turned to the opposite direction by the guard rail shoving the guard rail into the vehicle.