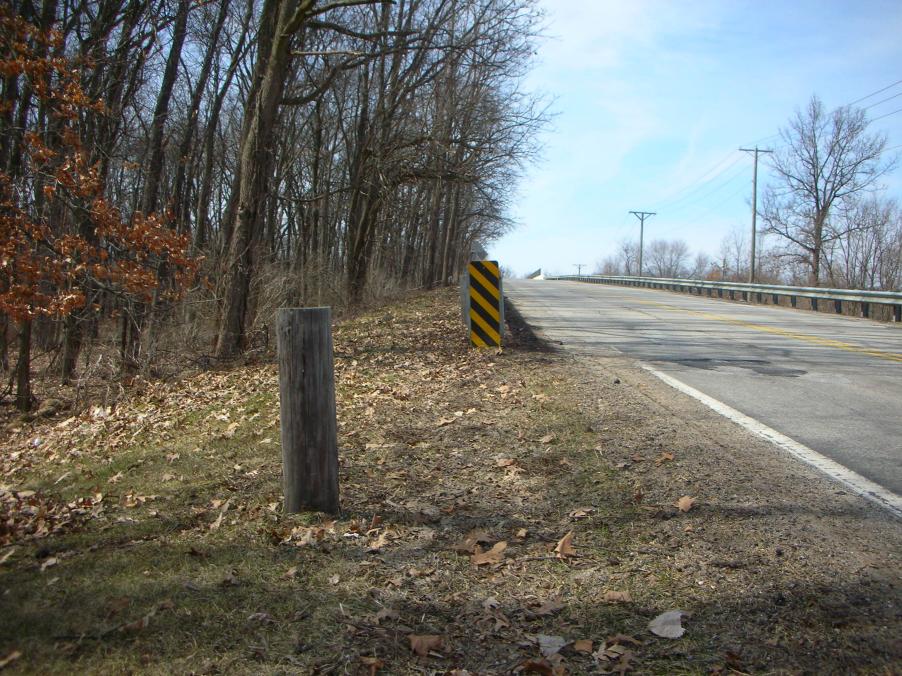

## **ELKHART COUNTY, Ind. -**

A Niles man was airlifted by MedFlight Saturday morning after his vehicle crashed into a guardrail in Elkhart County.

It happened on C.R. 10, south of Ash Road around 6:30 this morning.

Police say 21-year-old Scott P. Bass of Niles was driving northwest on C.R. 10 when his Chevy Tahoe left the road and struck a guardrail.

His vehicle spun around 180 degrees, according to officials, shoving the guardrail into the vehicle before the SUV came to rest.

#### Narrative

Local ID

V1 was traveling northwest on CR 10 northwest of CR 1. V1 left the right side of the roadway striking a guard rail. V1 was then turned to the opposite direction by the guard rail shoving the guard rail into the vehicle.