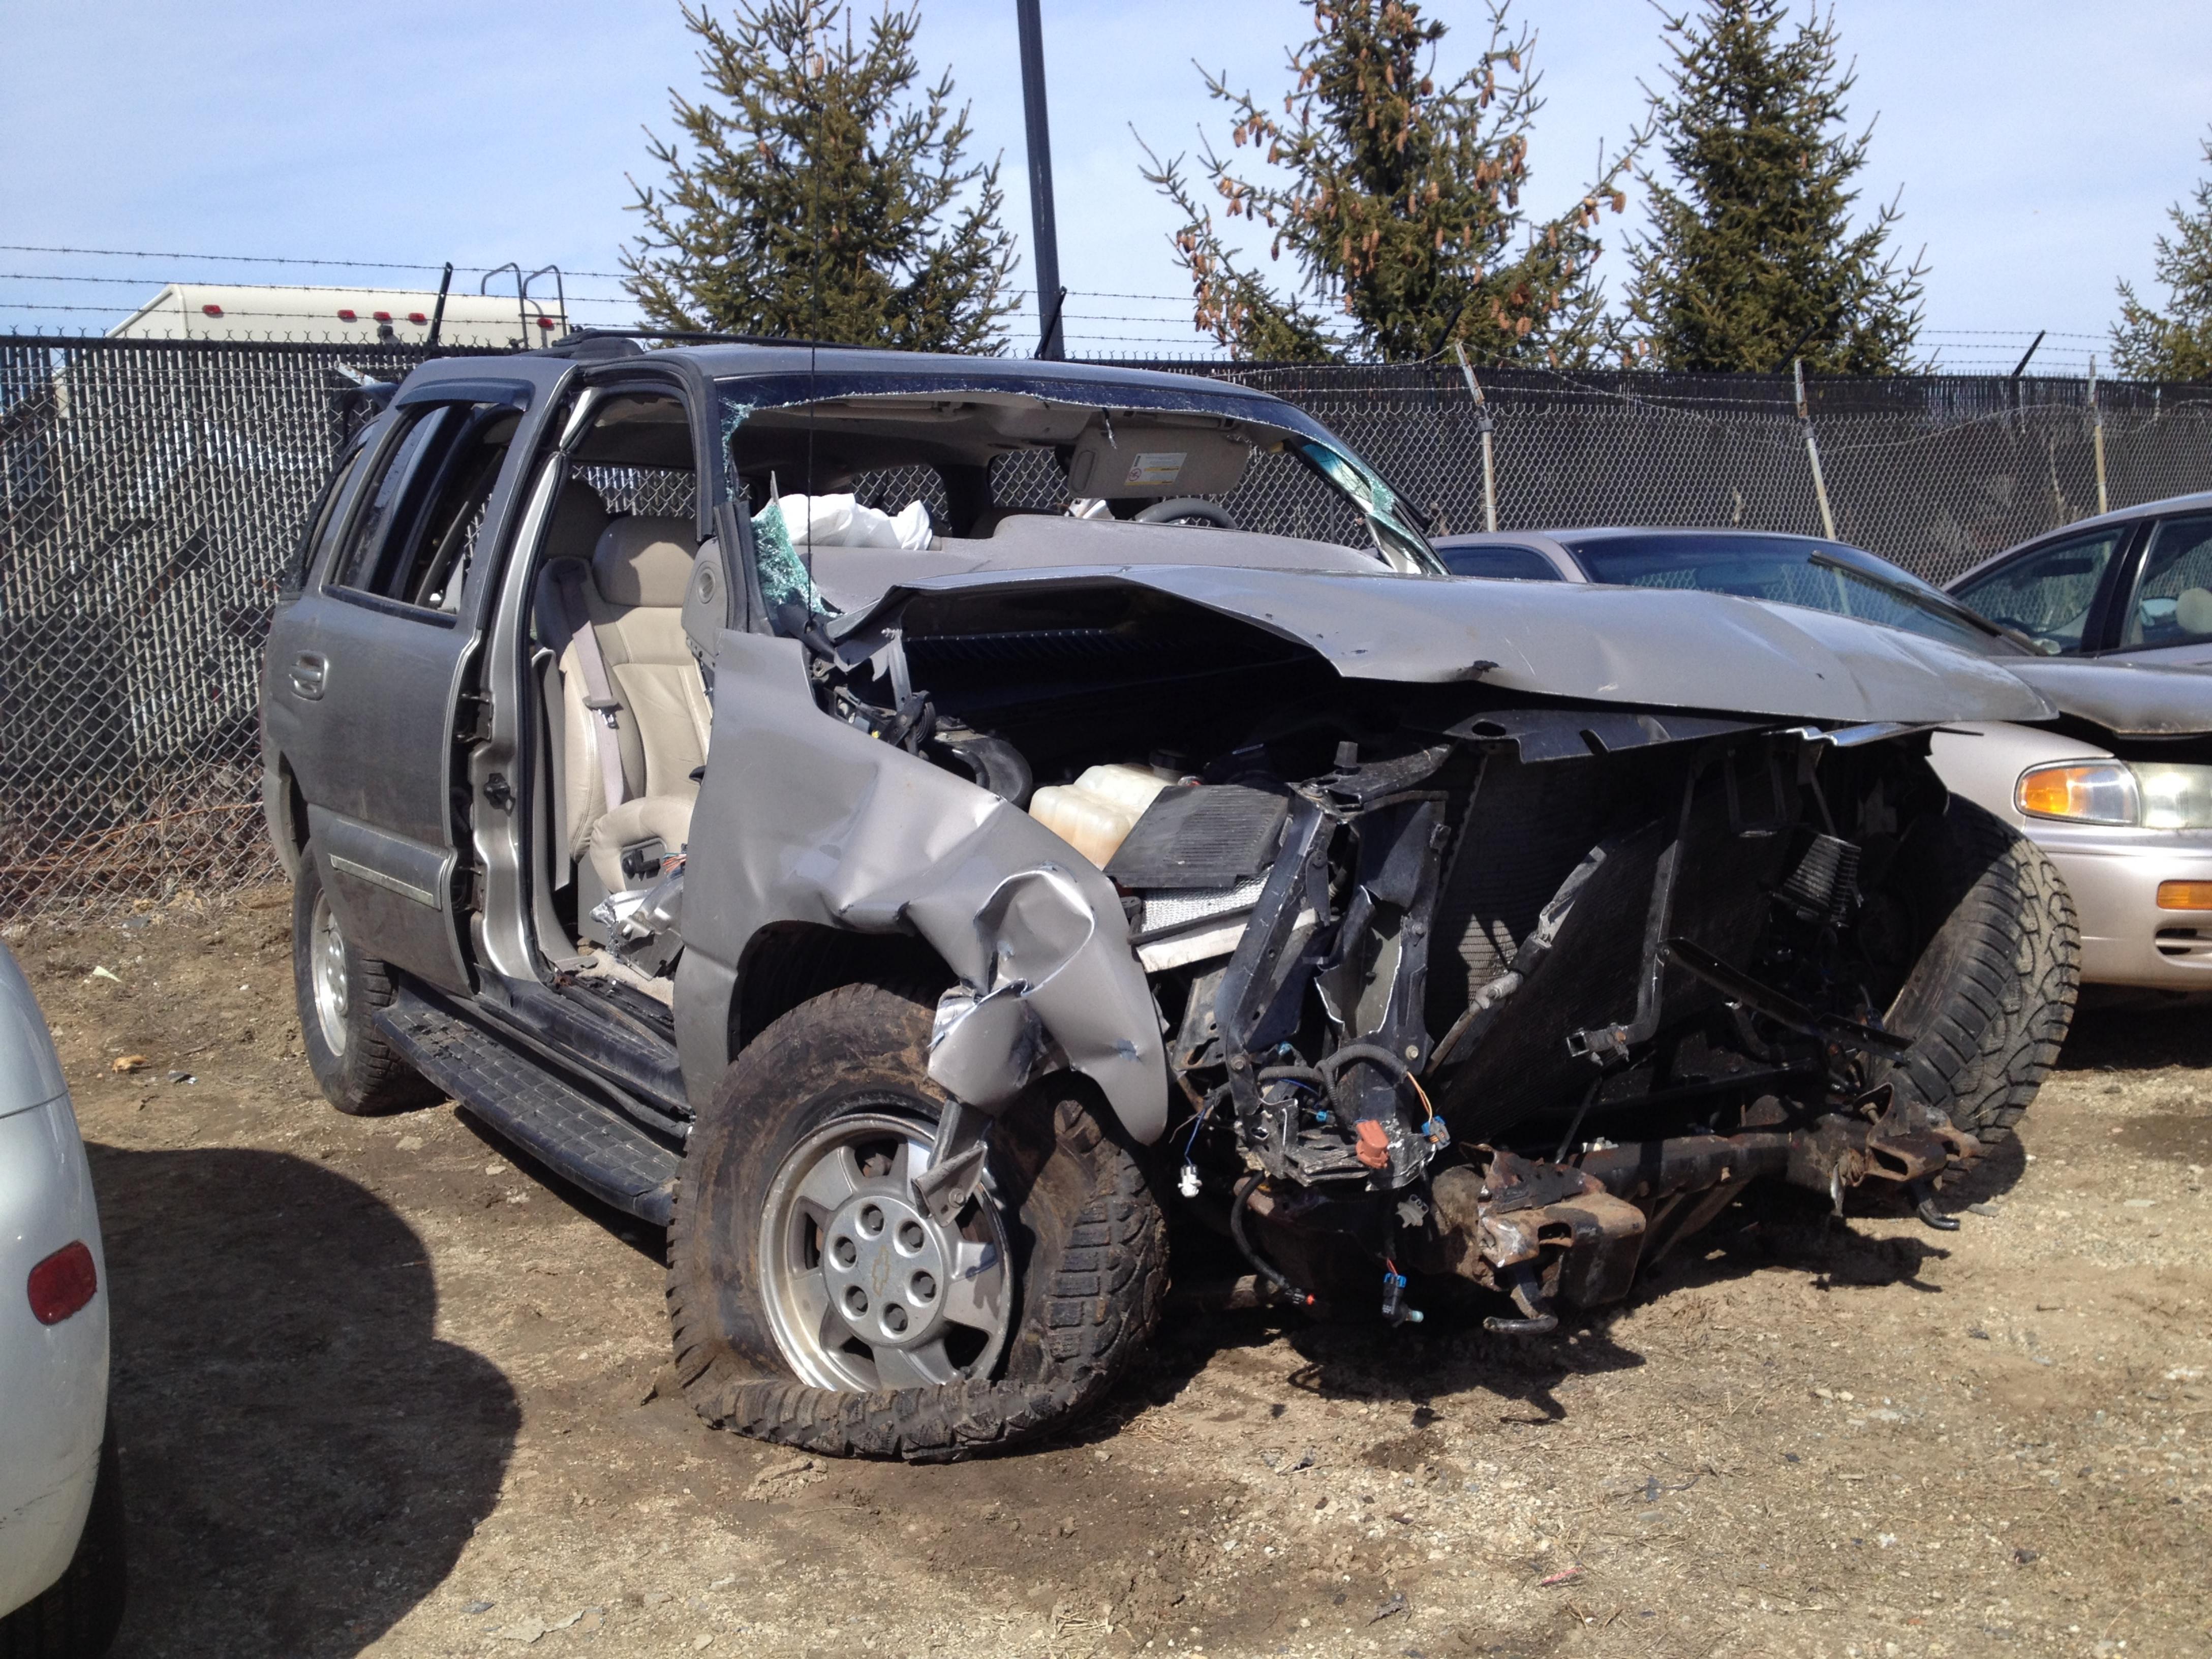

Police say 21-year-old Scott P. Bass of Niles was driving northwest on C.R. 10 when his Chevy Tahoe left the road and struck a guardrail.

His vehicle spun around 180 degrees, according to officials, shoving the guardrail into the vehicle before the SUV came to rest.

Bass was airlifted to Memorial Hospital for serious injuries to his lower limbs.

Police are continuing to investigate the crash.

Copyright © 2014, WSBT-TV

© 2014 WSBT, Inc. | 1301 E. Douglas Road Mishawka, IN 46545

Share Comments

A driver sustained extensive injuries to his lower body after his car hit a guardrail around 6:20 a.m. on Saturday morning, March 29, north of Elkhart.

Scott P. Bass, 21, was driving northwest on C.R. 10 south of Ash Road when his vehicle hit a guardrail, according to the Elkhart County Sheriff's Department. His vehicle then spun around, and the guardrail lodged itself in Bass' car.

Bass was taken by Medflight to Memorial Hospital in South Bend for his injuries. He is in fair condition as of Saturday evening.

No citations were issued at the scene, and the sheriff's department is investigating the accident.