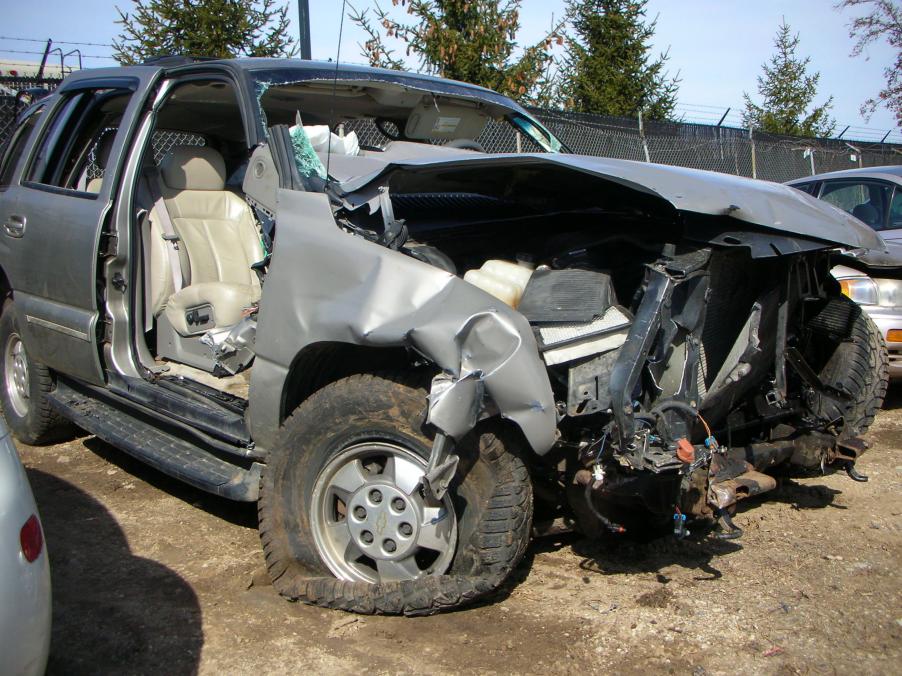

Police say 21-year-old Scott P. Bass of Niles was driving northwest on C.R. 10 when his Chevy Tahoe left the road and struck a guardrail.

His vehicle spun around 180 degrees, according to officials, shoving the guardrail into the vehicle before the SUV came to rest.

#### Narrative

Local ID

V1 was traveling northwest on CR 10 northwest of CR 1. V1 left the right side of the roadway striking a guard rail. V1 was then turned to the opposite direction by the guard rail shoving the guard rail into the vehicle.

Share Comments

A driver sustained extensive injuries to his lower body after his car hit a guardrail around 6:20 a.m. on Saturday morning, March 29, north of Elkhart.

Scott P. Bass, 21, was driving northwest on C.R. 10 south of Ash Road when his vehicle hit a guardrail, according to the Elkhart County Sheriff's Department. His vehicle then spun around, and the guardrail lodged itself in Bass' car.