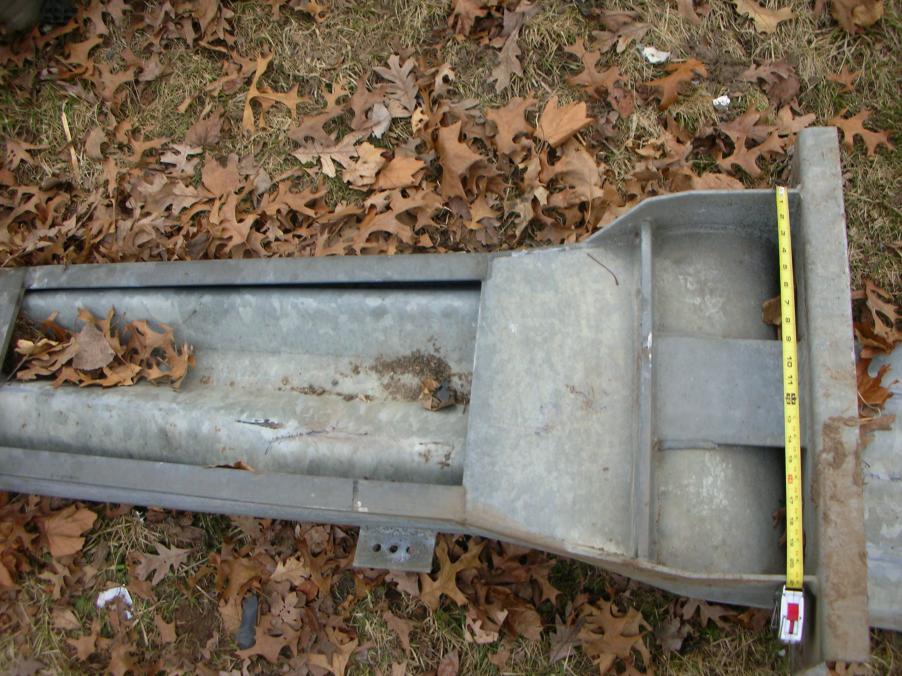

Police say 21-year-old Scott P. Bass of Niles was driving northwest on C.R. 10 when his Chevy Tahoe left the road and struck a guardrail.

His vehicle spun around 180 degrees, according to officials, shoving the guardrail into the vehicle before the SUV came to rest.

#### Narrative

Local ID

V1 was traveling northwest on CR 10 northwest of CR 1. V1 left the right side of the roadway striking a guard rail. V1 was then turned to the opposite direction by the guard rail shoving the guard rail into the vehicle.