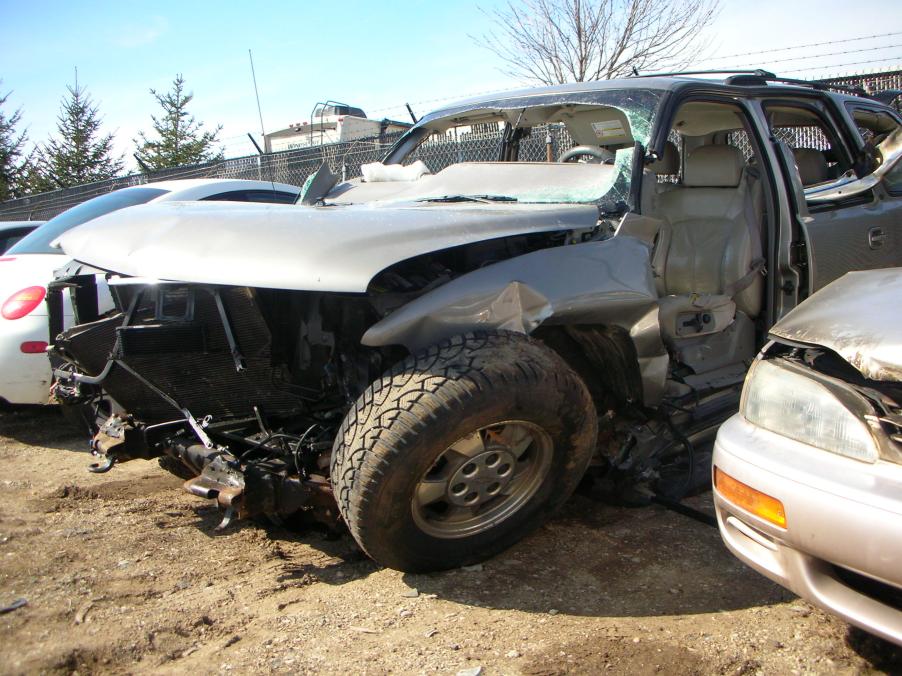

Police say 21-year-old Scott P. Bass of Niles was driving northwest on C.R. 10 when his Chevy Tahoe left the road and struck a guardrail.

His vehicle spun around 180 degrees, according to officials, shoving the guardrail into the vehicle before the SUV came to rest.

Bass was airlifted to Memorial Hospital for serious injuries to his lower limbs.

Police are continuing to investigate the crash.

Copyright © 2014, WSBT-TV

© 2014 WSBT, Inc. | 1301 E. Douglas Road Mishawka, IN 46545

#### Narrative

Local ID

V1 was traveling northwest on CR 10 northwest of CR 1. V1 left the right side of the roadway striking a guard rail. V1 was then turned to the opposite direction by the guard rail shoving the guard rail into the vehicle.

Share Comments

A driver sustained extensive injuries to his lower body after his car hit a guardrail around 6:20 a.m. on Saturday morning, March 29, north of Elkhart.

Scott P. Bass, 21, was driving northwest on C.R. 10 south of Ash Road when his vehicle hit a guardrail, according to the Elkhart County Sheriff's Department. His vehicle then spun around, and the guardrail lodged itself in Bass' car.

Bass was taken by Medflight to Memorial Hospital in South Bend for his injuries. He is in fair condition as of Saturday evening.

No citations were issued at the scene, and the sheriff's department is investigating the accident.