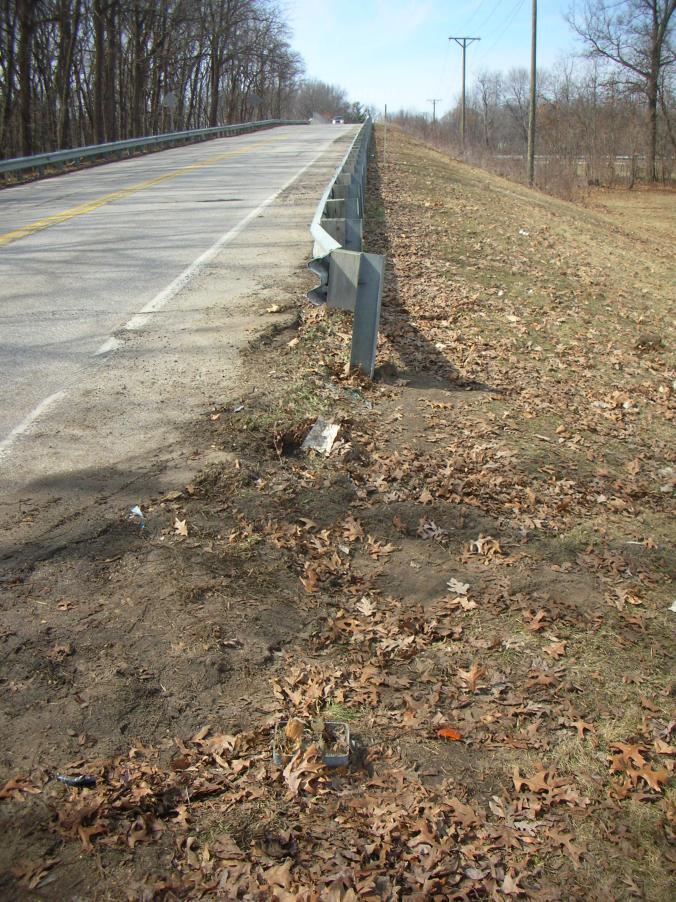

## **ELKHART COUNTY, Ind. -**

A Niles man was airlifted by MedFlight Saturday morning after his vehicle crashed into a guardrail in Elkhart County.

It happened on C.R. 10, south of Ash Road around 6:30 this morning.

Police say 21-year-old Scott P. Bass of Niles was driving northwest on C.R. 10 when his Chevy Tahoe left the road and struck a guardrail.

His vehicle spun around 180 degrees, according to officials, shoving the guardrail into the vehicle before the SUV came to rest.

#### Narrative

Local ID

V1 was traveling northwest on CR 10 northwest of CR 1. V1 left the right side of the roadway striking a guard rail. V1 was then turned to the opposite direction by the guard rail shoving the guard rail into the vehicle.