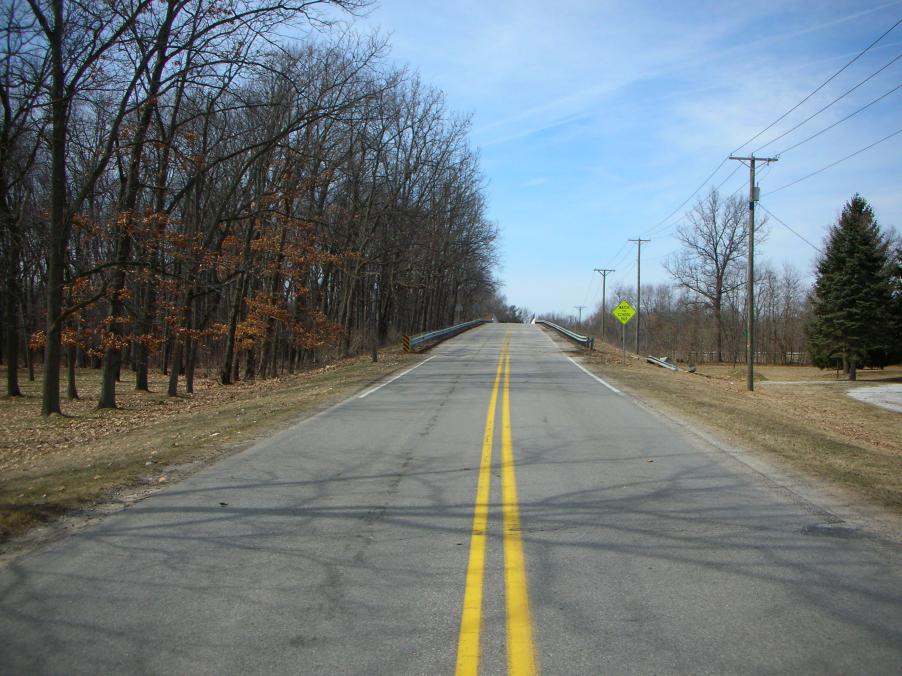

## **ELKHART COUNTY, Ind. -**

A Niles man was airlifted by MedFlight Saturday morning after his vehicle crashed into a guardrail in Elkhart County.

It happened on C.R. 10, south of Ash Road around 6:30 this morning.

Police say 21-year-old Scott P. Bass of Niles was driving northwest on C.R. 10 when his Chevy Tahoe left the road and struck a guardrail.

His vehicle spun around 180 degrees, according to officials, shoving the guardrail into the vehicle before the SUV came to rest.

#### Narrative

Local ID

V1 was traveling northwest on CR 10 northwest of CR 1. V1 left the right side of the roadway striking a guard rail. V1 was then turned to the opposite direction by the guard rail shoving the guard rail into the vehicle.