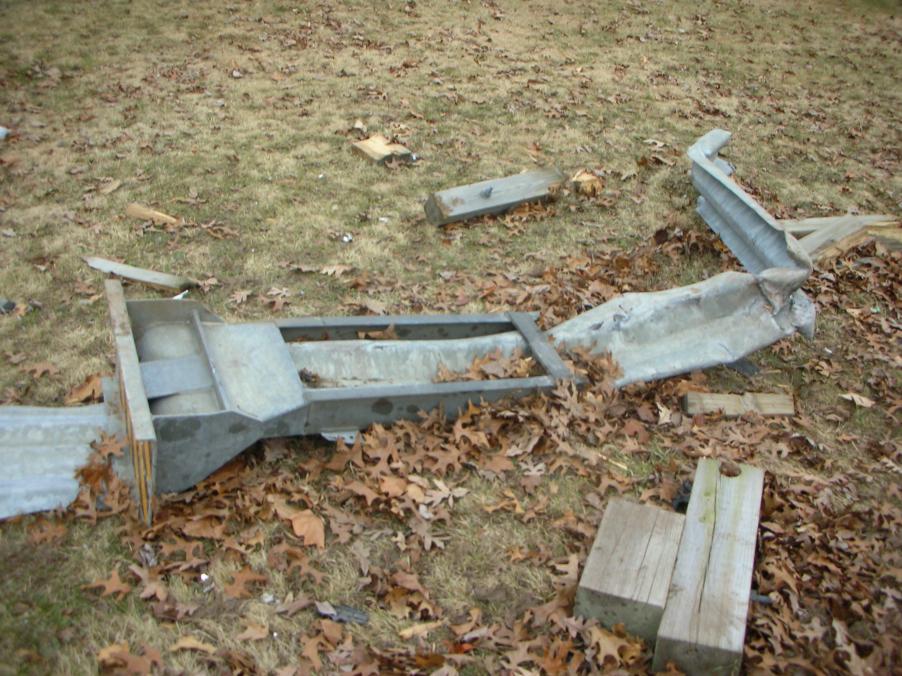

Police say 21-year-old Scott P. Bass of Niles was driving northwest on C.R. 10 when his Chevy Tahoe left the road and struck a guardrail.

His vehicle spun around 180 degrees, according to officials, shoving the guardrail into the vehicle before the SUV came to rest.

#### Narrative

Local ID

V1 was traveling northwest on CR 10 northwest of CR 1. V1 left the right side of the roadway striking a guard rail. V1 was then turned to the opposite direction by the guard rail shoving the guard rail into the vehicle.