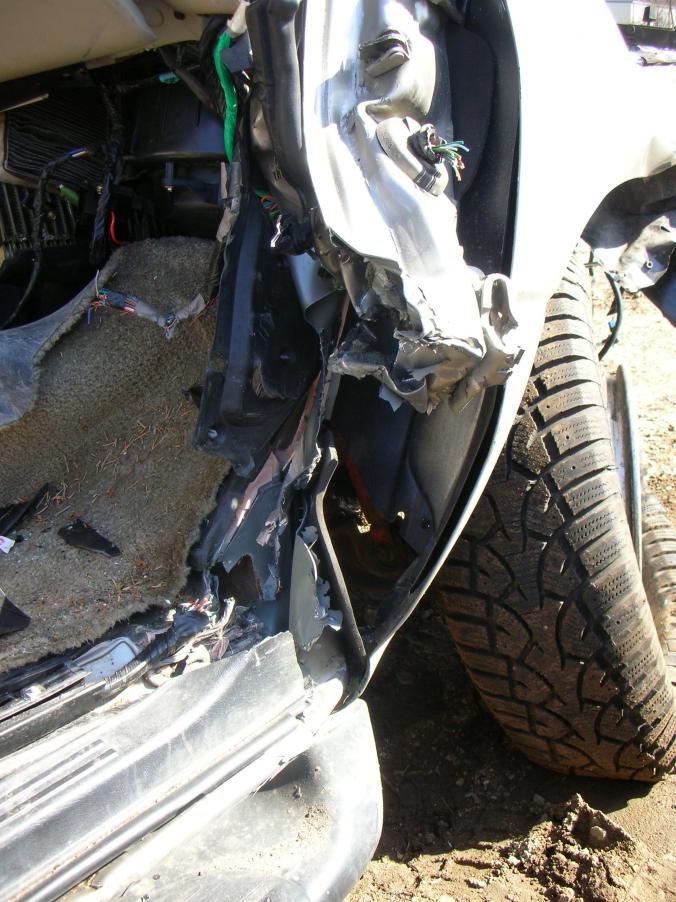

Police say 21-year-old Scott P. Bass of Niles was driving northwest on C.R. 10 when his Chevy Tahoe left the road and struck a guardrail.

His vehicle spun around 180 degrees, according to officials, shoving the guardrail into the vehicle before the SUV came to rest.

#### Narrative

Local ID

V1 was traveling northwest on CR 10 northwest of CR 1. V1 left the right side of the roadway striking a guard rail. V1 was then turned to the opposite direction by the guard rail shoving the guard rail into the vehicle.