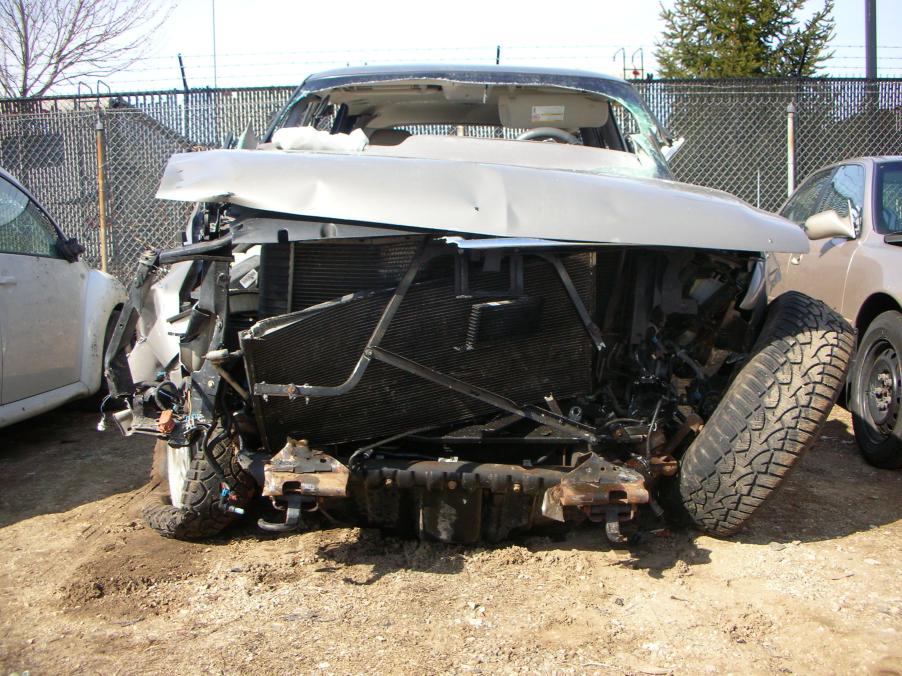

Police say 21-year-old Scott P. Bass of Niles was driving northwest on C.R. 10 when his Chevy Tahoe left the road and struck a guardrail.

His vehicle spun around 180 degrees, according to officials, shoving the guardrail into the vehicle before the SUV came to rest.

#### Narrative

Local ID

V1 was traveling northwest on CR 10 northwest of CR 1. V1 left the right side of the roadway striking a guard rail. V1 was then turned to the opposite direction by the guard rail shoving the guard rail into the vehicle.

Share Comments

A driver sustained extensive injuries to his lower body after his car hit a guardrail around 6:20 a.m. on Saturday morning, March 29, north of Elkhart.

Scott P. Bass, 21, was driving northwest on C.R. 10 south of Ash Road when his vehicle hit a guardrail, according to the Elkhart County Sheriff's Department. His vehicle then spun around, and the guardrail lodged itself in Bass' car.