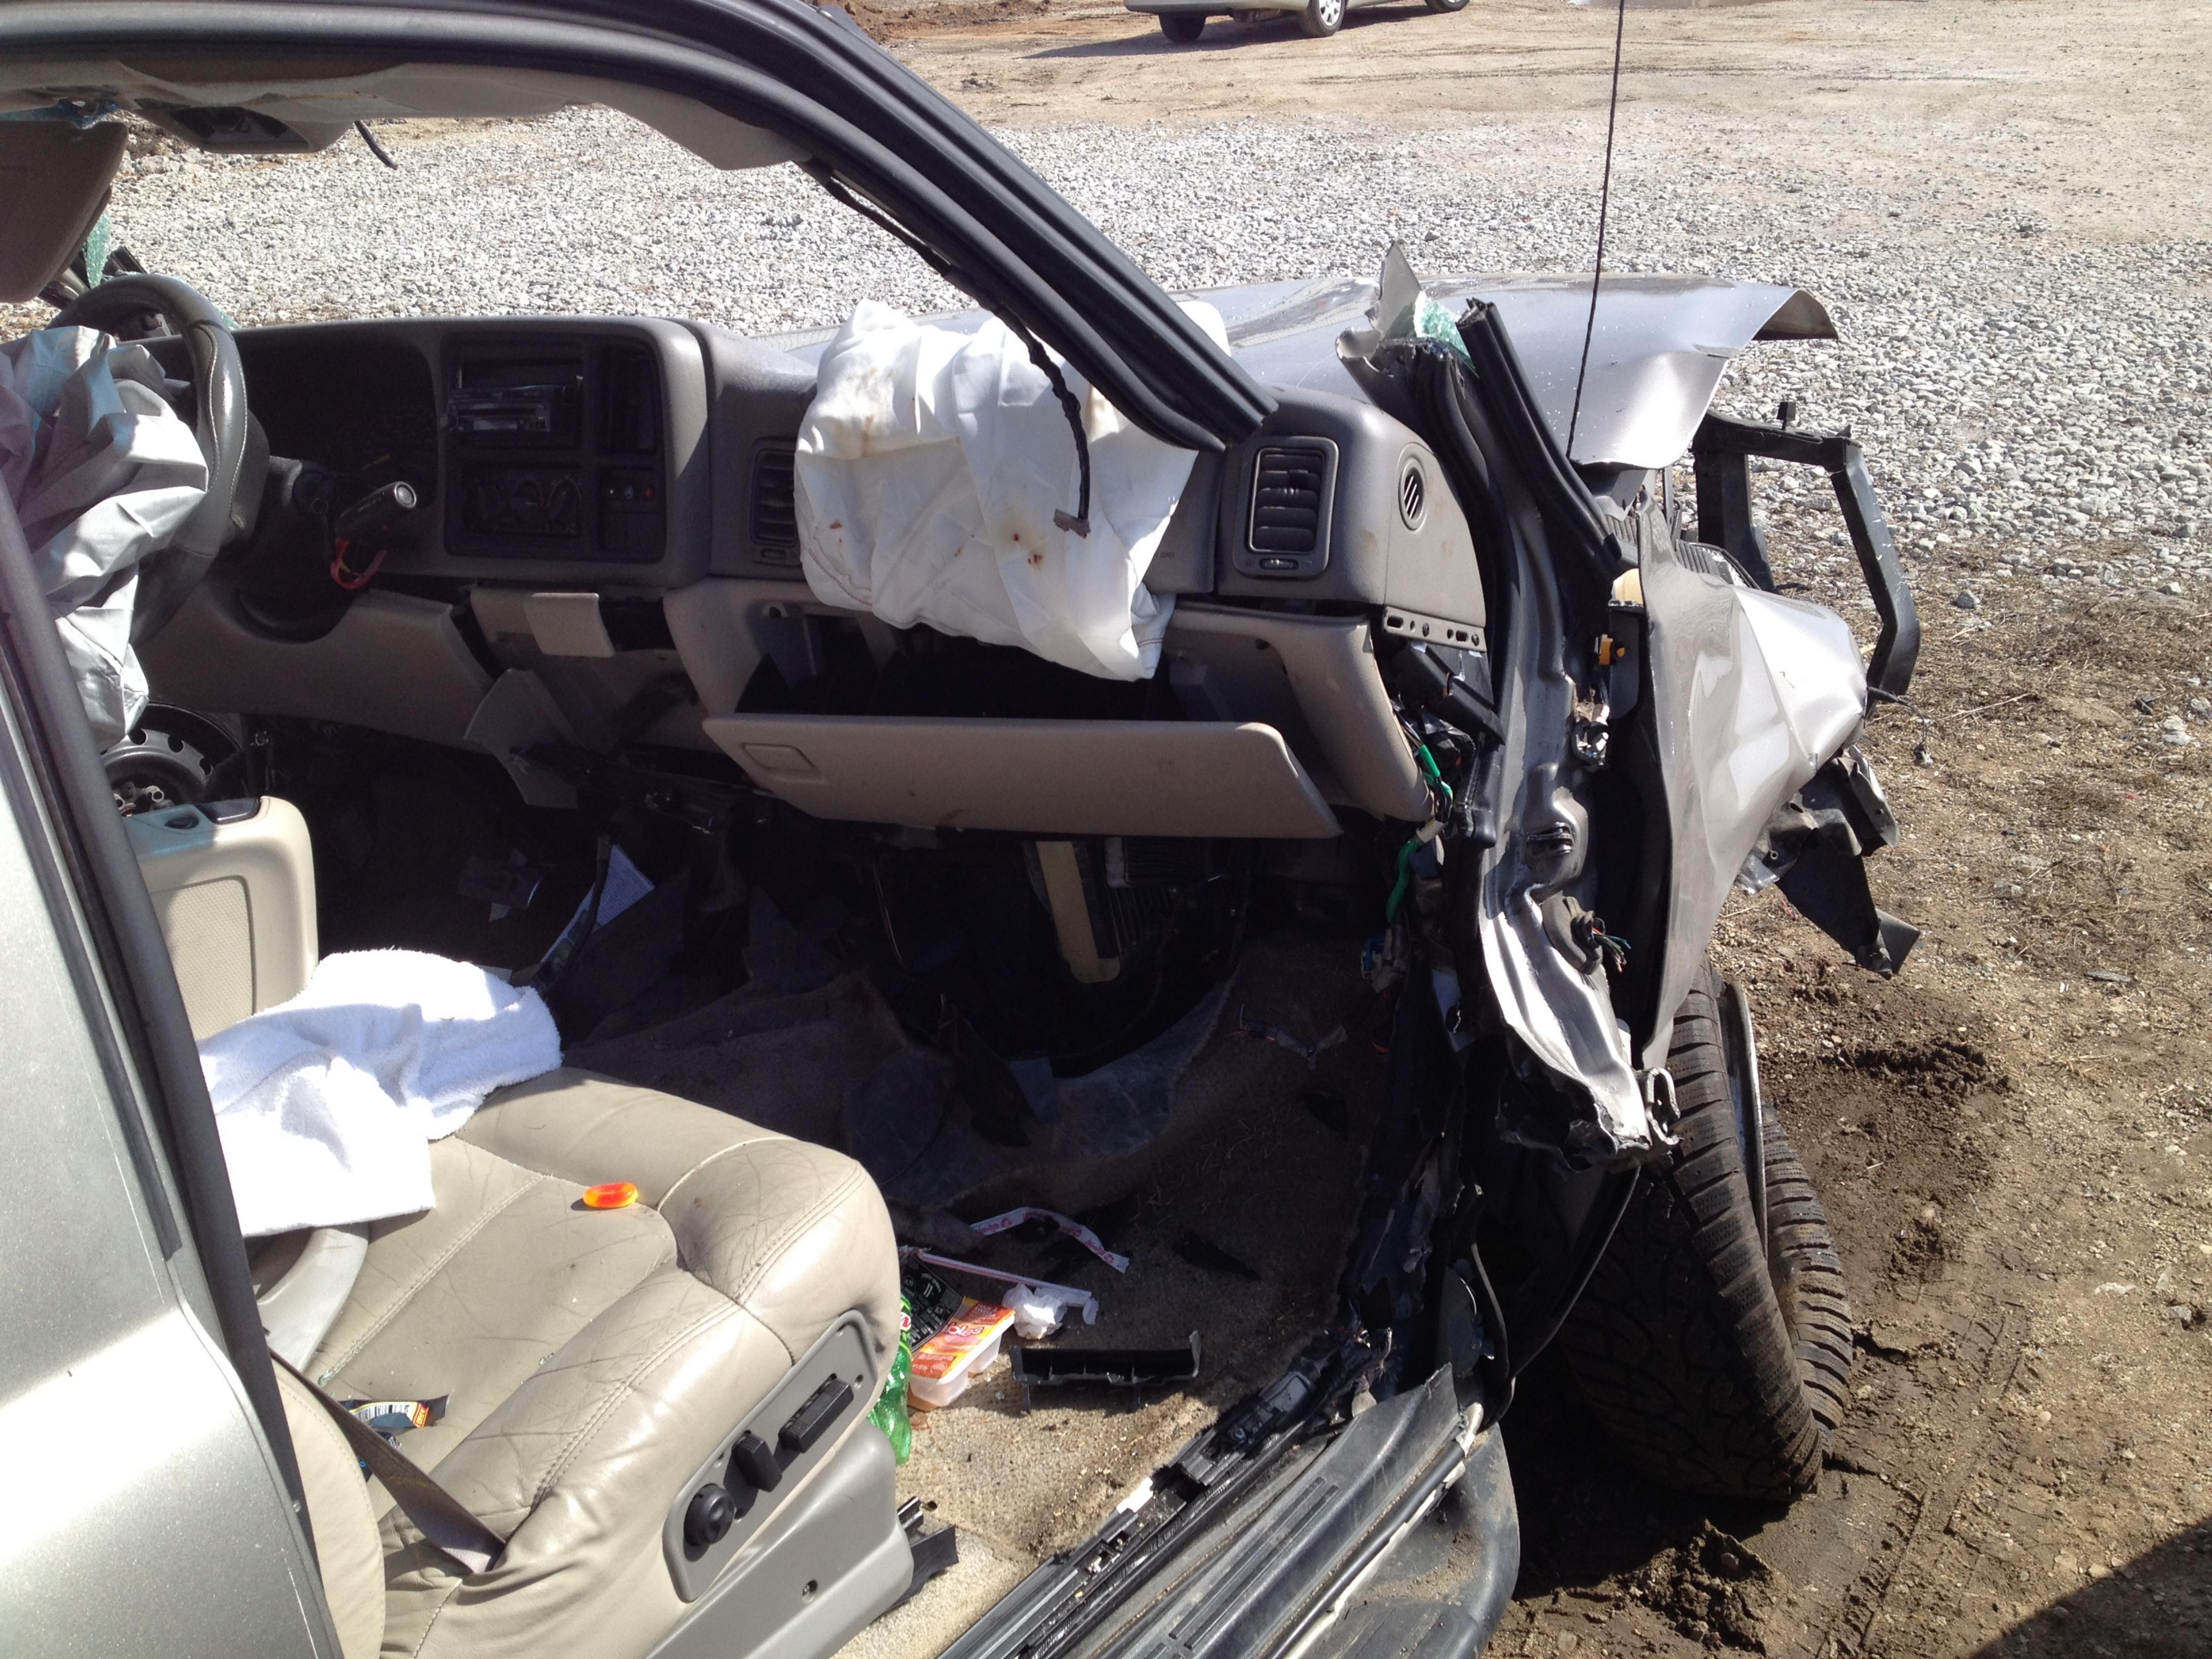

Police say 21-year-old Scott P. Bass of Niles was driving northwest on C.R. 10 when his Chevy Tahoe left the road and struck a guardrail.

His vehicle spun around 180 degrees, according to officials, shoving the guardrail into the vehicle before the SUV came to rest.

Bass was airlifted to Memorial Hospital for serious injuries to his lower limbs.

Police are continuing to investigate the crash.

Copyright © 2014, WSBT-TV

© 2014 WSBT, Inc. | 1301 E. Douglas Road Mishawka, IN 46545

#### Narrative

Local ID

V1 was traveling northwest on CR 10 northwest of CR 1. V1 left the right side of the roadway striking a guard rail. V1 was then turned to the opposite direction by the guard rail shoving the guard rail into the vehicle.

Share Comments

A driver sustained extensive injuries to his lower body after his car hit a guardrail around 6:20 a.m. on Saturday morning, March 29, north of Elkhart.

Scott P. Bass, 21, was driving northwest on C.R. 10 south of Ash Road when his vehicle hit a guardrail, according to the Elkhart County Sheriff's Department. His vehicle then spun around, and the guardrail lodged itself in Bass' car.

Bass was taken by Medflight to Memorial Hospital in South Bend for his injuries. He is in fair condition as of Saturday evening.

No citations were issued at the scene, and the sheriff's department is investigating the accident.