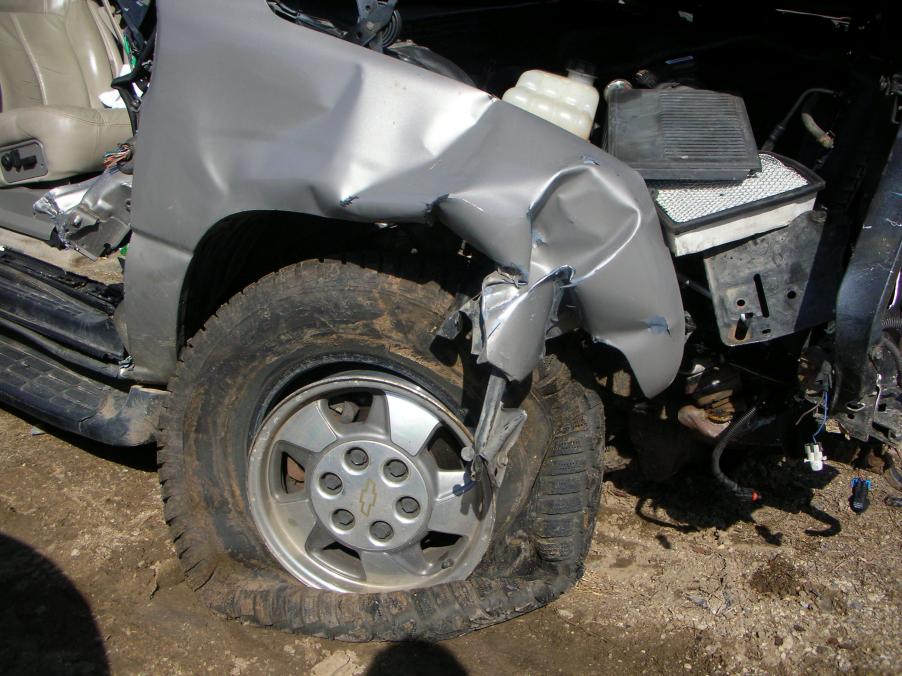

Police say 21-year-old Scott P. Bass of Niles was driving northwest on C.R. 10 when his Chevy Tahoe left the road and struck a guardrail.

His vehicle spun around 180 degrees, according to officials, shoving the guardrail into the vehicle before the SUV came to rest.

#### Narrative

Local ID

V1 was traveling northwest on CR 10 northwest of CR 1. V1 left the right side of the roadway striking a guard rail. V1 was then turned to the opposite direction by the guard rail shoving the guard rail into the vehicle.

Share Comments

A driver sustained extensive injuries to his lower body after his car hit a guardrail around 6:20 a.m. on Saturday morning, March 29, north of Elkhart.

Scott P. Bass, 21, was driving northwest on C.R. 10 south of Ash Road when his vehicle hit a guardrail, according to the Elkhart County Sheriff's Department. His vehicle then spun around, and the guardrail lodged itself in Bass' car.