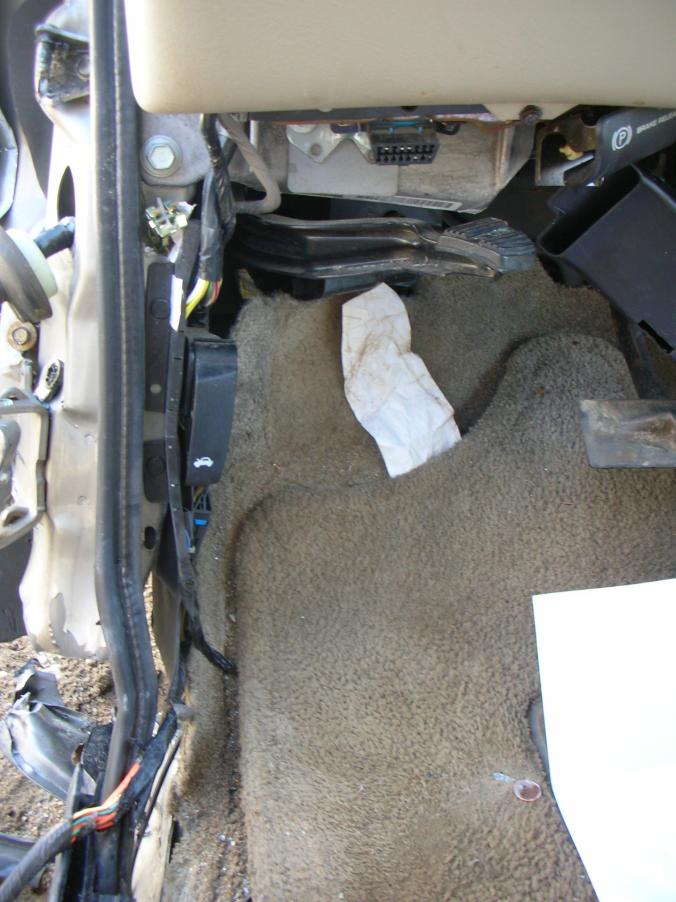

Police say 21-year-old Scott P. Bass of Niles was driving northwest on C.R. 10 when his Chevy Tahoe left the road and struck a guardrail.

His vehicle spun around 180 degrees, according to officials, shoving the guardrail into the vehicle before the SUV came to rest.

#### Narrative

Local ID

V1 was traveling northwest on CR 10 northwest of CR 1. V1 left the right side of the roadway striking a guard rail. V1 was then turned to the opposite direction by the guard rail shoving the guard rail into the vehicle.