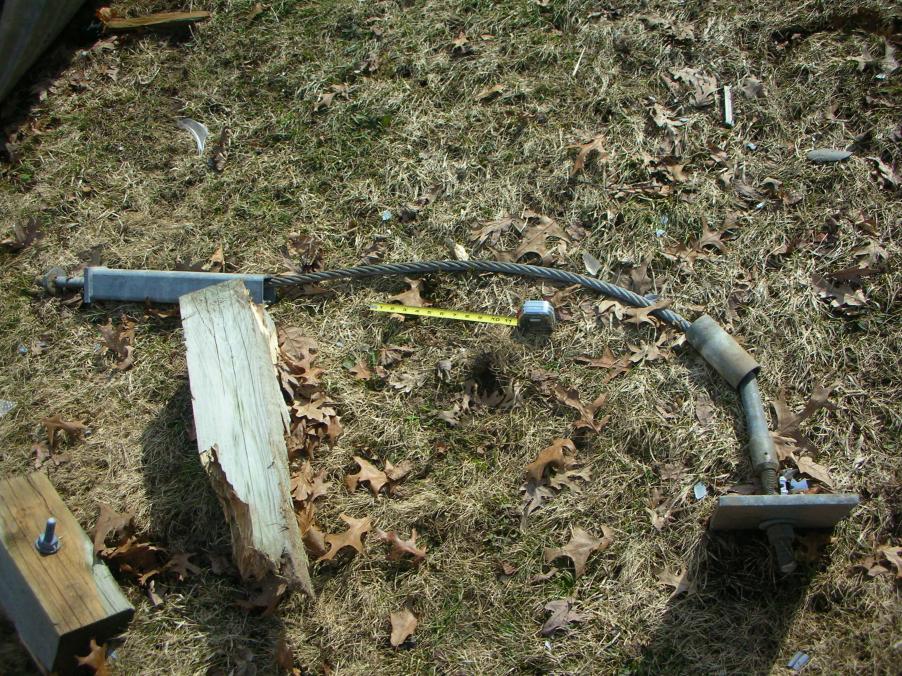

#### Narrative

Local ID

V1 was traveling northwest on CR 10 northwest of CR 1. V1 left the right side of the roadway striking a guard rail. V1 was then turned to the opposite direction by the guard rail shoving the guard rail into the vehicle.

| UNIT INFORMATION                                | 902210                     | 256                                                          |                            | Page         | 3    | of               | 3             |
|-------------------------------------------------|----------------------------|--------------------------------------------------------------|----------------------------|--------------|------|------------------|---------------|
| Local ID<br>14002210                            | 302210                     | 200                                                          |                            |              |      |                  |               |
| District Name State Circle 100                  |                            |                                                              |                            |              |      |                  |               |
| 7                                               |                            |                                                              |                            |              |      |                  |               |
|                                                 |                            |                                                              |                            |              |      |                  |               |
|                                                 |                            |                                                              |                            |              |      |                  |               |
|                                                 |                            |                                                              |                            |              |      |                  |               |
|                                                 |                            |                                                              |                            |              |      |                  |               |
|                                                 |                            |                                                              |                            |              |      |                  |               |
|                                                 |                            | Undercarriage Trailer None Unknown                           | Front                      |              |      | ]   \$\bar{z}{z} |               |
| ī<br>ī                                          |                            | Areas Damaged (Multiples) Undercarriage Trailer None Unknown | Front                      |              |      |                  |               |
| -<br>-                                          |                            |                                                              |                            |              |      |                  |               |
| ī                                               |                            | Jv.<br>s                                                     |                            |              |      |                  |               |
|                                                 |                            | G<br>D                                                       |                            |              |      |                  |               |
|                                                 |                            | N                                                            |                            |              |      |                  |               |
| Y                                               |                            | Type of Primary/Secondary  One Way Traffic                   | Roadway<br>Two Way Traffic |              |      |                  |               |
| Commercial Vehicle: Carrier's N                 | ame and Address            | One Lane                                                     | Two Lanes                  |              | П    | Private Dr       | ri <b>v</b> e |
|                                                 |                            | Two Lanes                                                    | Multi-Lane Divided (       | 3 or more)   | =    | Alley            |               |
|                                                 |                            | Multi-Lanes (3 or more)                                      | Multi-Lane Undivide        |              | turn |                  |               |
|                                                 |                            |                                                              | Multi-Lane Undivide        | d (3 or more | :)   |                  |               |
| HAZMAT Proper Shipping Name:                    | State DOT#                 | Event Collision With                                         |                            |              |      |                  |               |
| US DOT# ICC#                                    | CMV Inspection If Yes      | 1. RAN OFF ROADWAY 2                                         | 2. GUARDRAIL END           |              |      |                  |               |
| Gross Vehicle Weight Rating C                   | argo Body Type             |                                                              |                            |              |      |                  |               |
| HAZMAT Placard HAZMAT Release of Cargo HAZMAT 4 | -Digit ID# Hazzard Class # | 1                                                            |                            |              |      |                  |               |