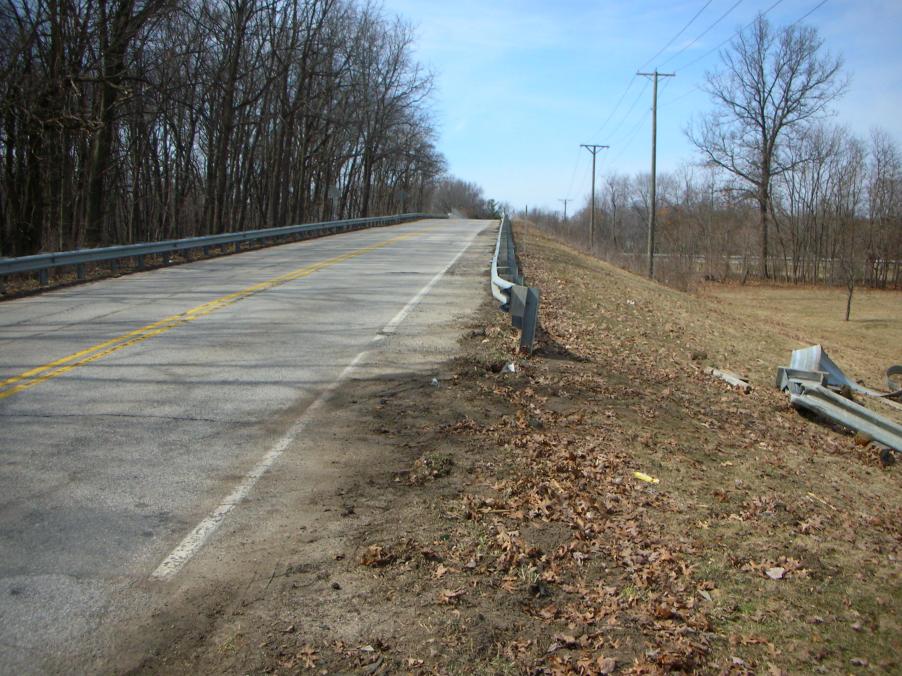

## **ELKHART COUNTY, Ind. -**

A Niles man was airlifted by MedFlight Saturday morning after his vehicle crashed into a guardrail in Elkhart County.

It happened on C.R. 10, south of Ash Road around 6:30 this morning.

Police say 21-year-old Scott P. Bass of Niles was driving northwest on C.R. 10 when his Chevy Tahoe left the road and struck a guardrail.

His vehicle spun around 180 degrees, according to officials, shoving the guardrail into the vehicle before the SUV came to rest.

#### Narrative

Local ID

V1 was traveling northwest on CR 10 northwest of CR 1. V1 left the right side of the roadway striking a guard rail. V1 was then turned to the opposite direction by the guard rail shoving the guard rail into the vehicle.