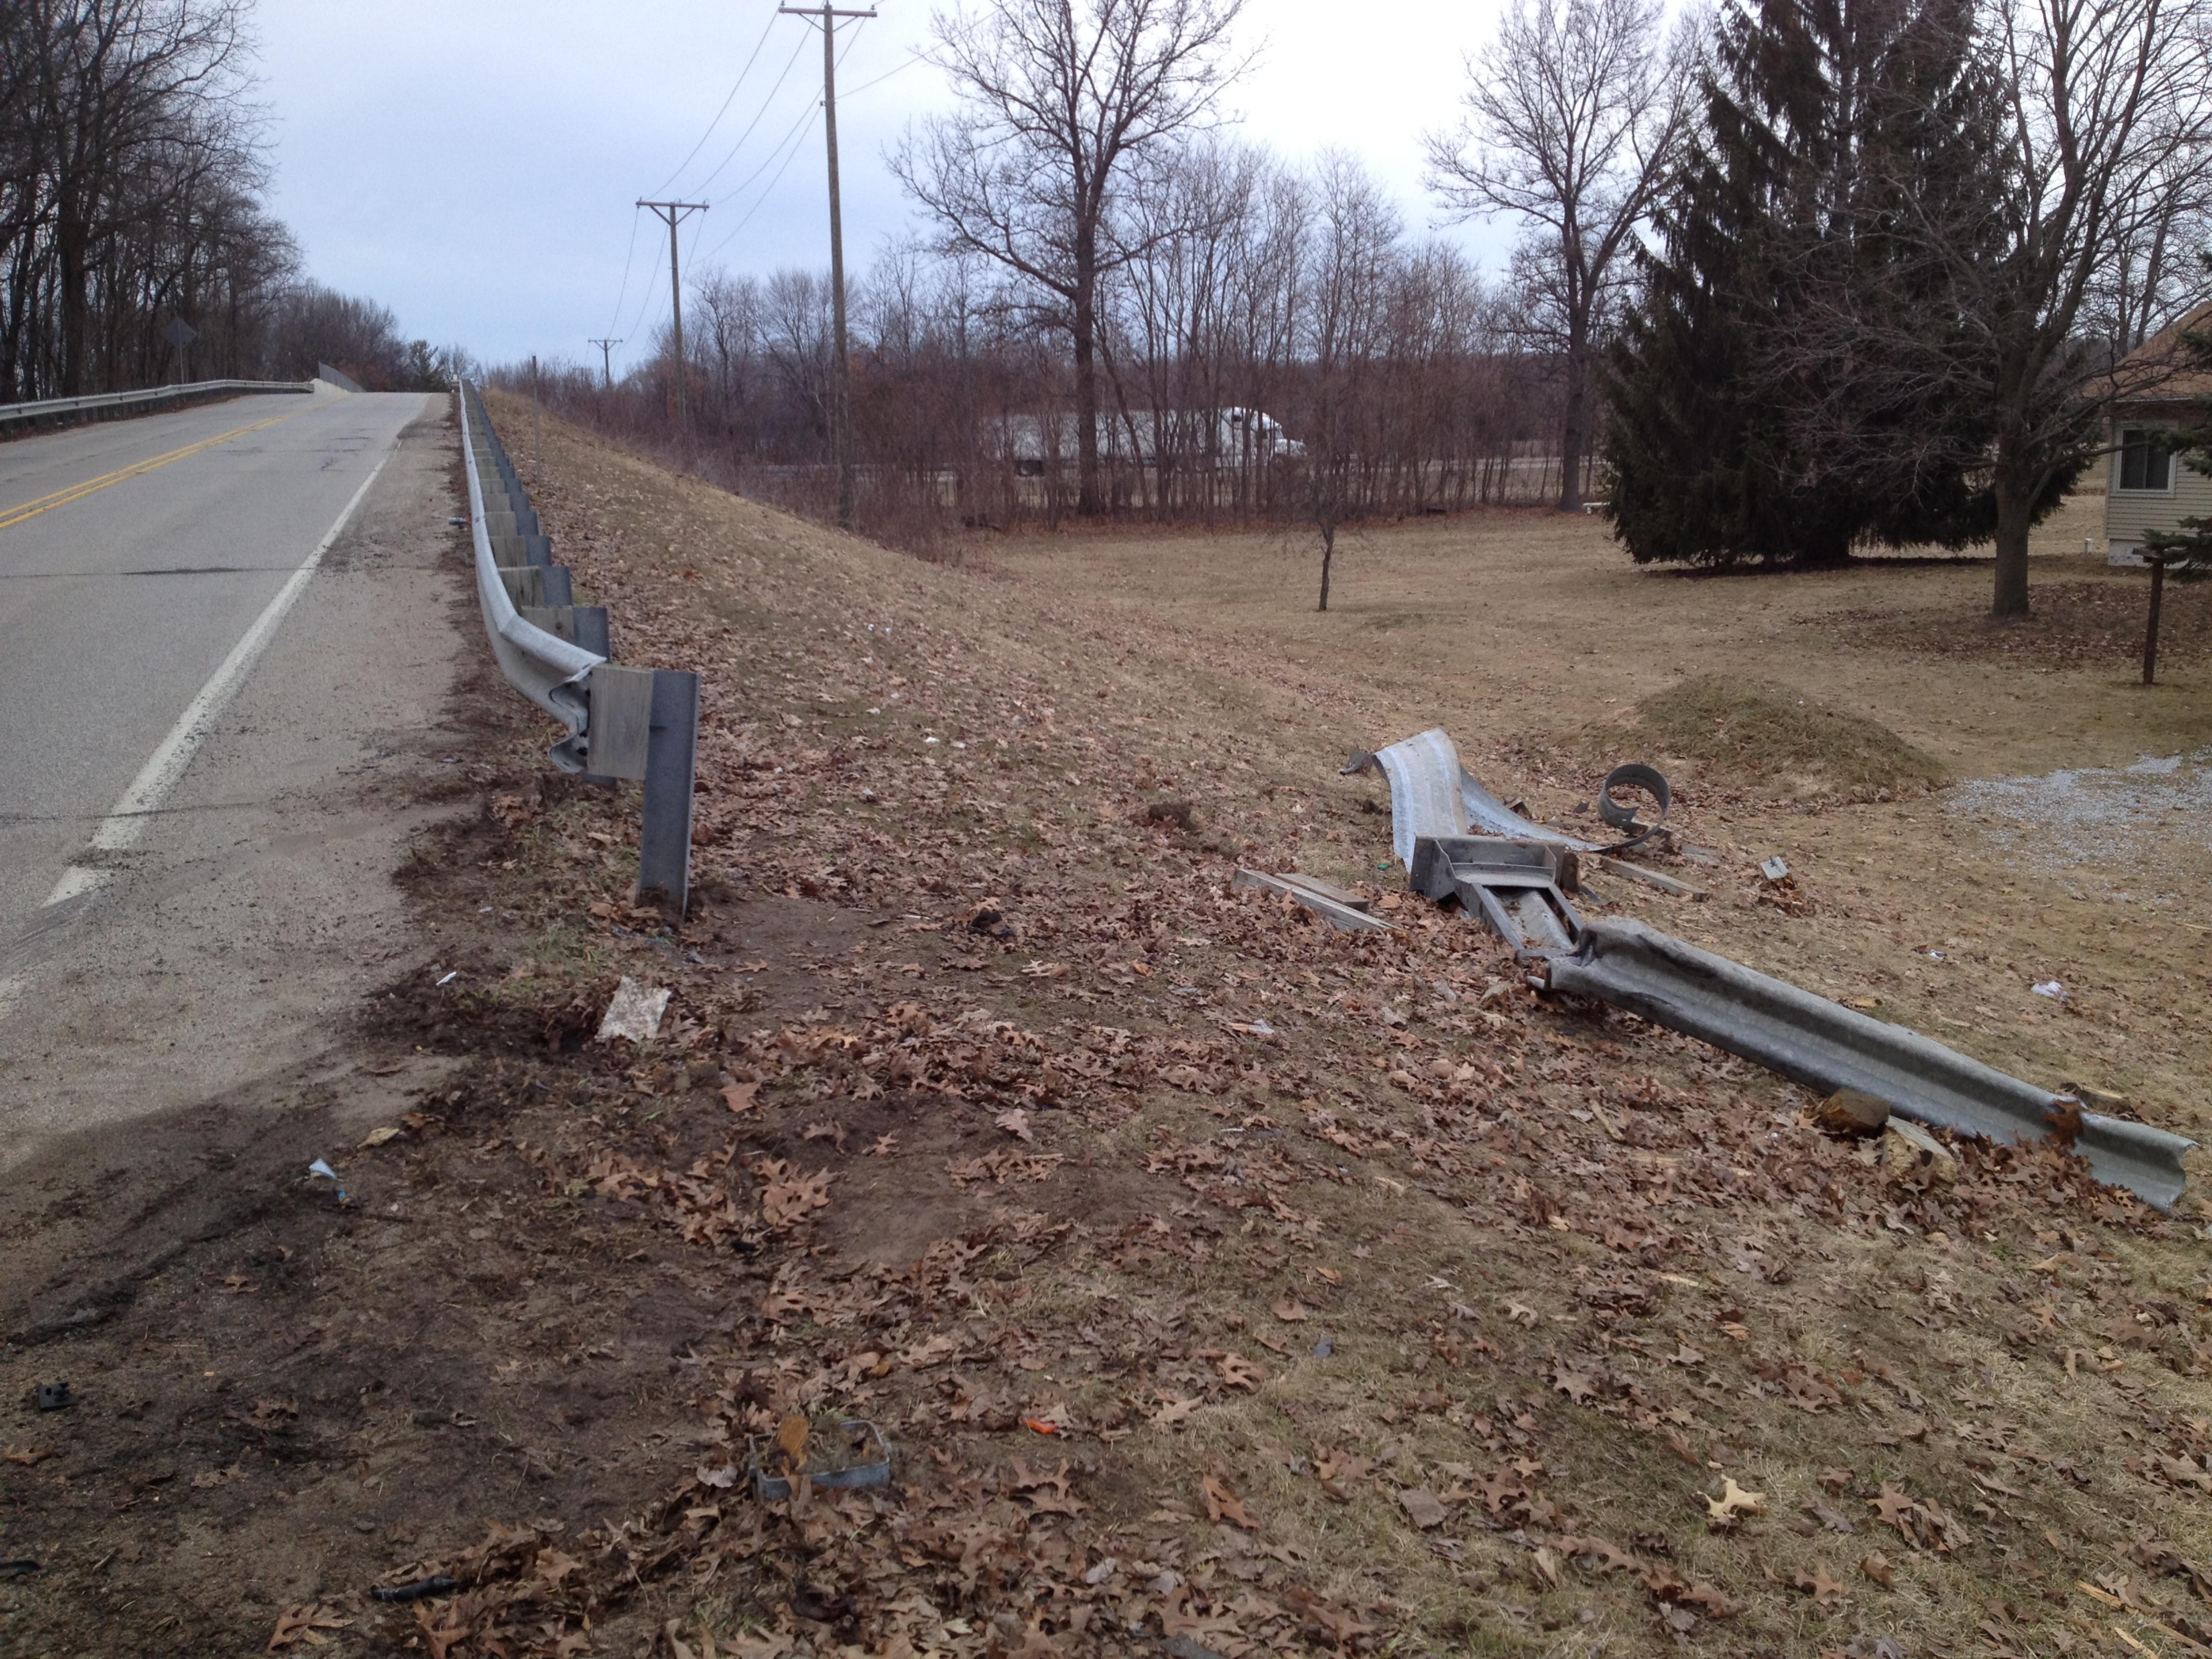

Police say 21-year-old Scott P. Bass of Niles was driving northwest on C.R. 10 when his Chevy Tahoe left the road and struck a guardrail.

His vehicle spun around 180 degrees, according to officials, shoving the guardrail into the vehicle before the SUV came to rest.

#### Narrative

Local ID

V1 was traveling northwest on CR 10 northwest of CR 1. V1 left the right side of the roadway striking a guard rail. V1 was then turned to the opposite direction by the guard rail shoving the guard rail into the vehicle.