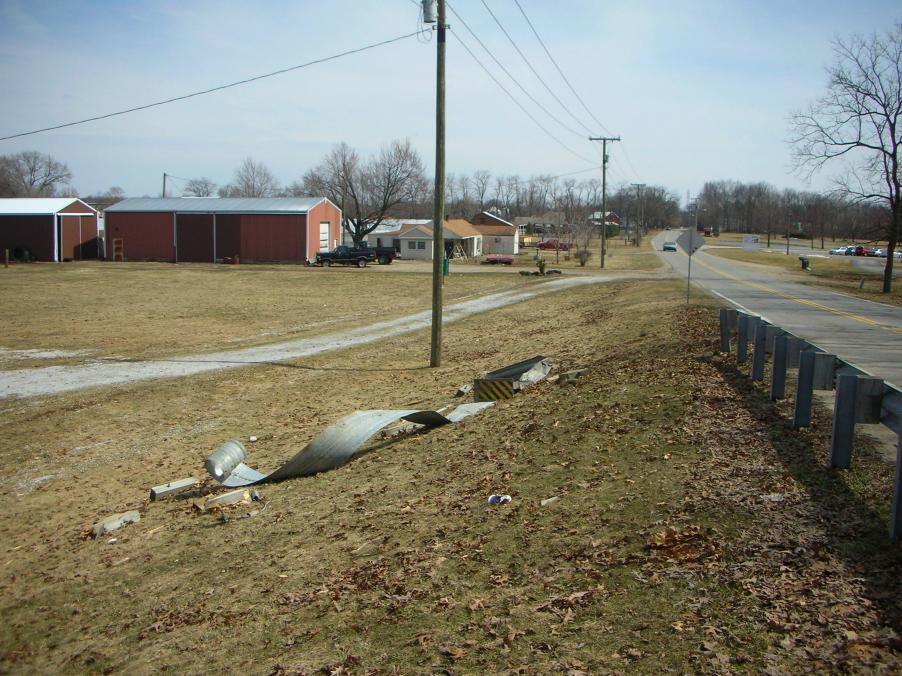

Police say 21-year-old Scott P. Bass of Niles was driving northwest on C.R. 10 when his Chevy Tahoe left the road and struck a guardrail.

His vehicle spun around 180 degrees, according to officials, shoving the guardrail into the vehicle before the SUV came to rest.

#### Narrative

Local ID

V1 was traveling northwest on CR 10 northwest of CR 1. V1 left the right side of the roadway striking a guard rail. V1 was then turned to the opposite direction by the guard rail shoving the guard rail into the vehicle.

Share Comments

A driver sustained extensive injuries to his lower body after his car hit a guardrail around 6:20 a.m. on Saturday morning, March 29, north of Elkhart.

Scott P. Bass, 21, was driving northwest on C.R. 10 south of Ash Road when his vehicle hit a guardrail, according to the Elkhart County Sheriff's Department. His vehicle then spun around, and the guardrail lodged itself in Bass' car.