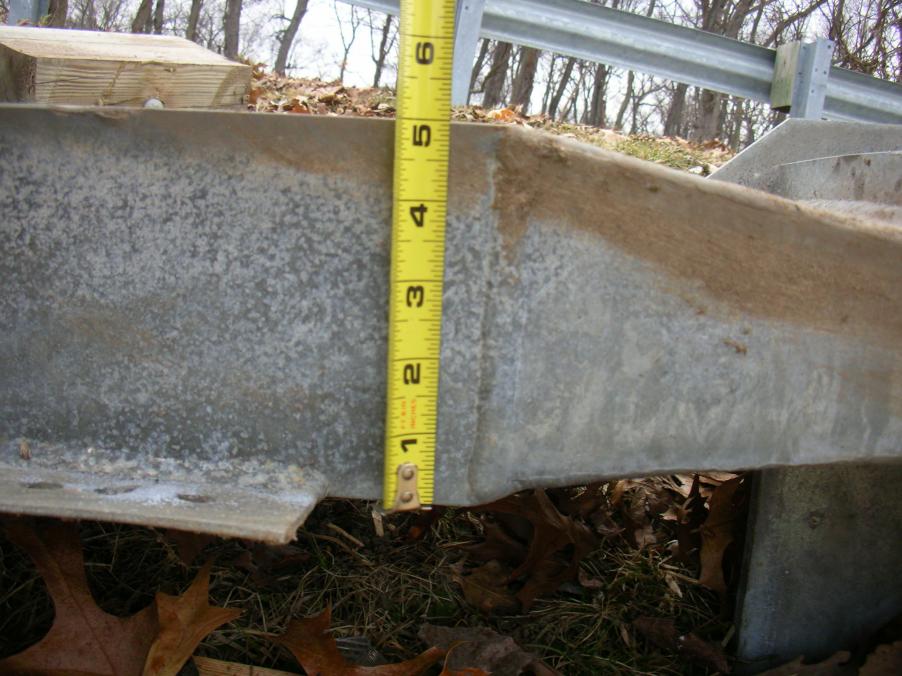

Police say 21-year-old Scott P. Bass of Niles was driving northwest on C.R. 10 when his Chevy Tahoe left the road and struck a guardrail.

His vehicle spun around 180 degrees, according to officials, shoving the guardrail into the vehicle before the SUV came to rest.

#### Narrative

Local ID

V1 was traveling northwest on CR 10 northwest of CR 1. V1 left the right side of the roadway striking a guard rail. V1 was then turned to the opposite direction by the guard rail shoving the guard rail into the vehicle.