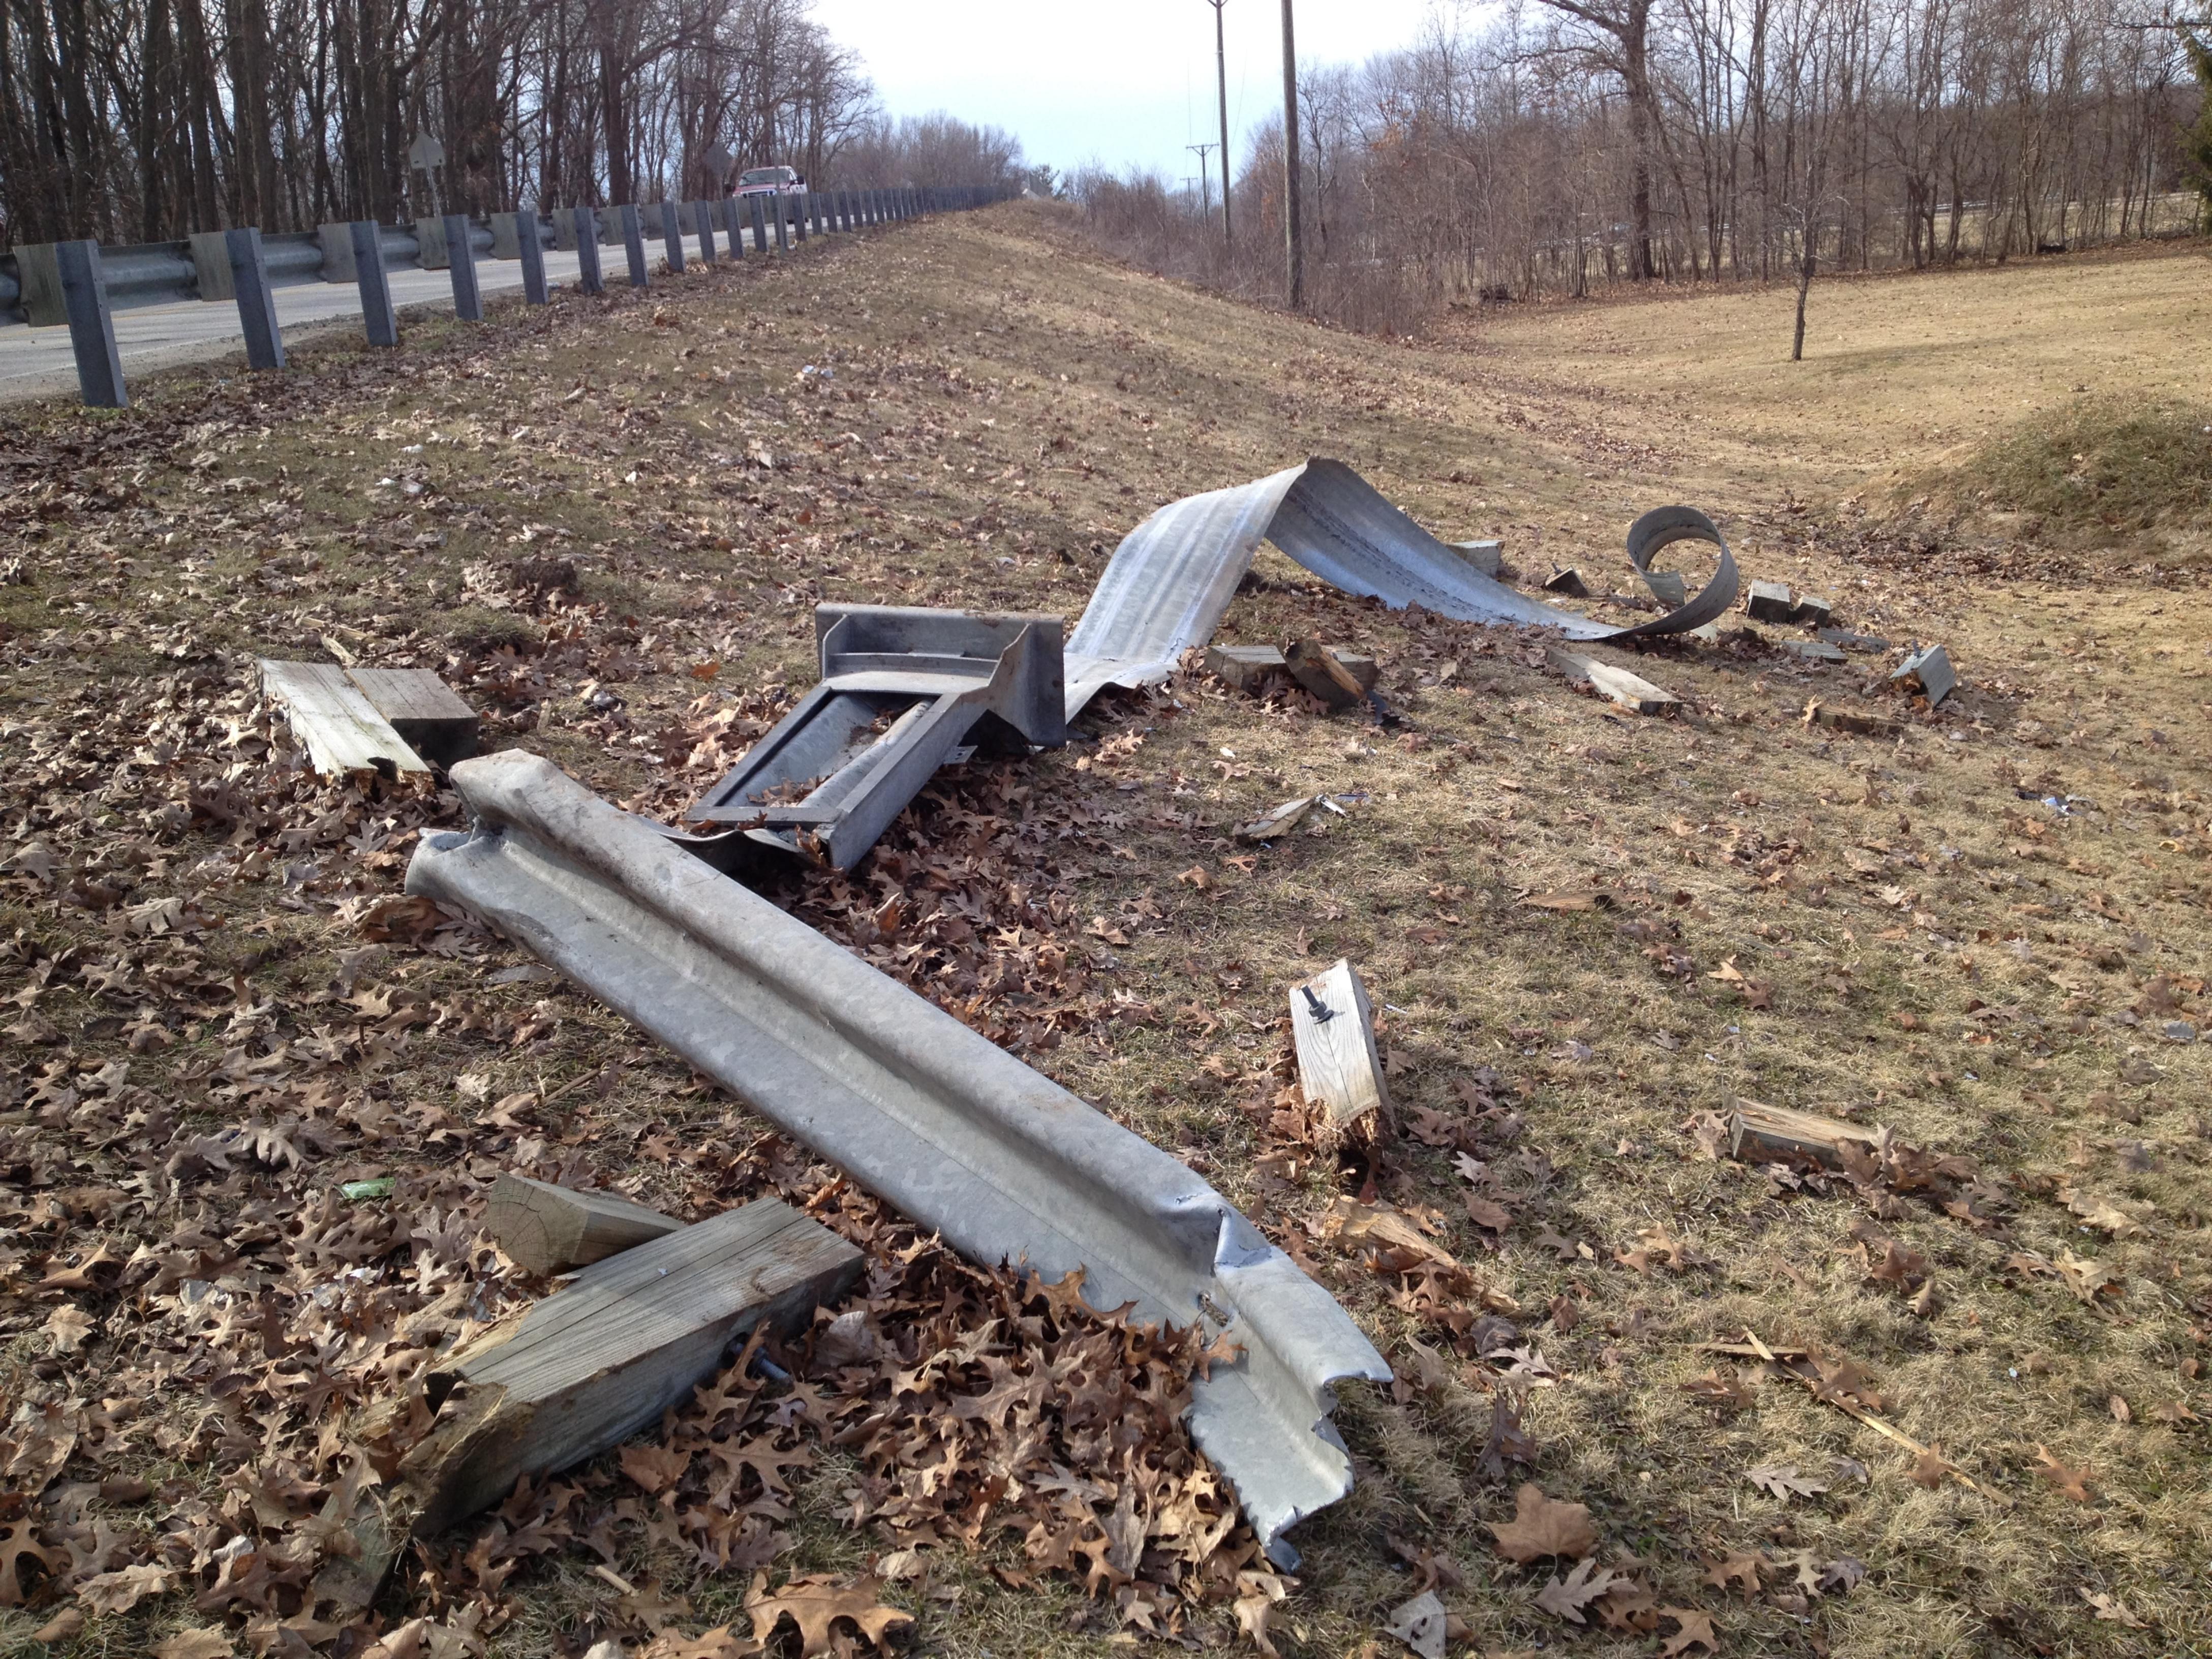

Police say 21-year-old Scott P. Bass of Niles was driving northwest on C.R. 10 when his Chevy Tahoe left the road and struck a guardrail.

His vehicle spun around 180 degrees, according to officials, shoving the guardrail into the vehicle before the SUV came to rest.

#### Narrative

Local ID

V1 was traveling northwest on CR 10 northwest of CR 1. V1 left the right side of the roadway striking a guard rail. V1 was then turned to the opposite direction by the guard rail shoving the guard rail into the vehicle.

Share Comments

A driver sustained extensive injuries to his lower body after his car hit a guardrail around 6:20 a.m. on Saturday morning, March 29, north of Elkhart.

Scott P. Bass, 21, was driving northwest on C.R. 10 south of Ash Road when his vehicle hit a guardrail, according to the Elkhart County Sheriff's Department. His vehicle then spun around, and the guardrail lodged itself in Bass' car.