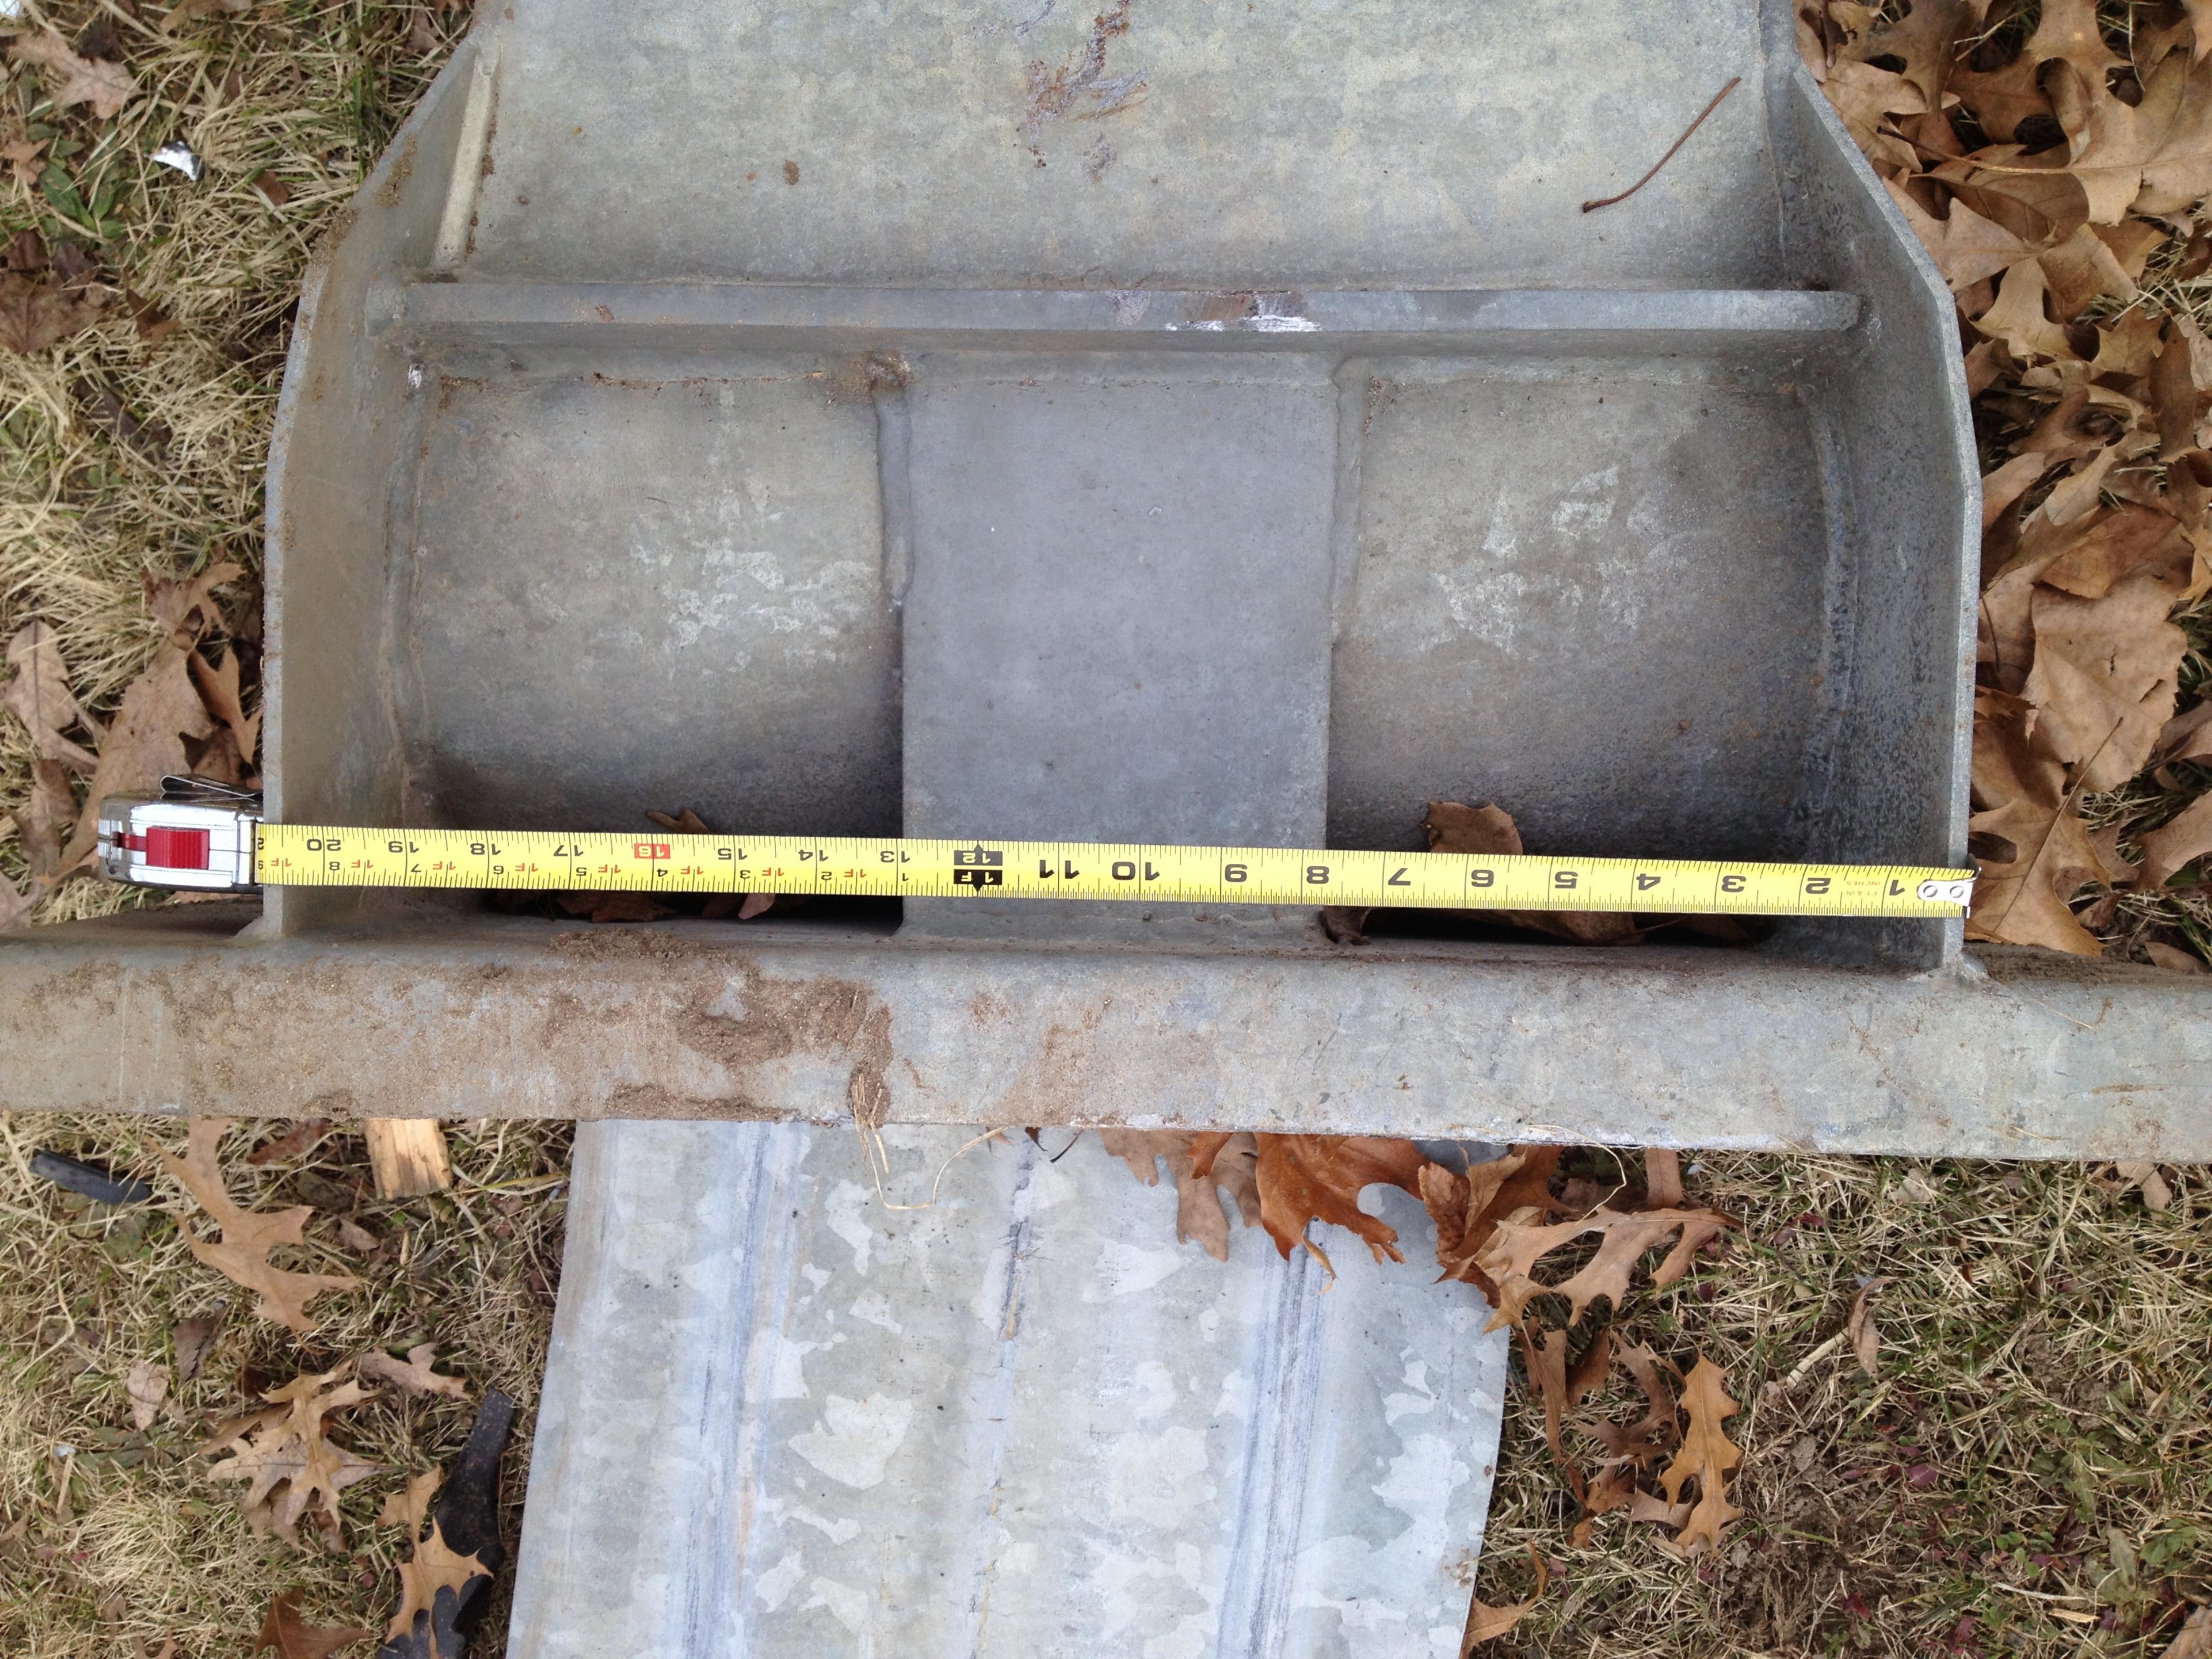

Police say 21-year-old Scott P. Bass of Niles was driving northwest on C.R. 10 when his Chevy Tahoe left the road and struck a guardrail.

His vehicle spun around 180 degrees, according to officials, shoving the guardrail into the vehicle before the SUV came to rest.

#### Narrative

Local ID

V1 was traveling northwest on CR 10 northwest of CR 1. V1 left the right side of the roadway striking a guard rail. V1 was then turned to the opposite direction by the guard rail shoving the guard rail into the vehicle.