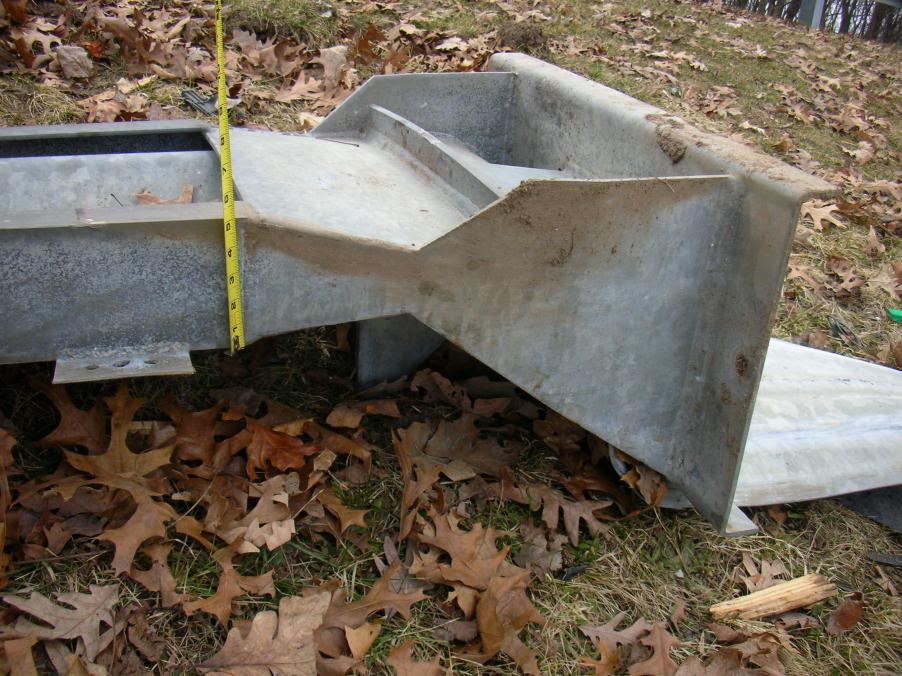

Police say 21-year-old Scott P. Bass of Niles was driving northwest on C.R. 10 when his Chevy Tahoe left the road and struck a guardrail.

His vehicle spun around 180 degrees, according to officials, shoving the guardrail into the vehicle before the SUV came to rest.

#### Narrative

Local ID

V1 was traveling northwest on CR 10 northwest of CR 1. V1 left the right side of the roadway striking a guard rail. V1 was then turned to the opposite direction by the guard rail shoving the guard rail into the vehicle.