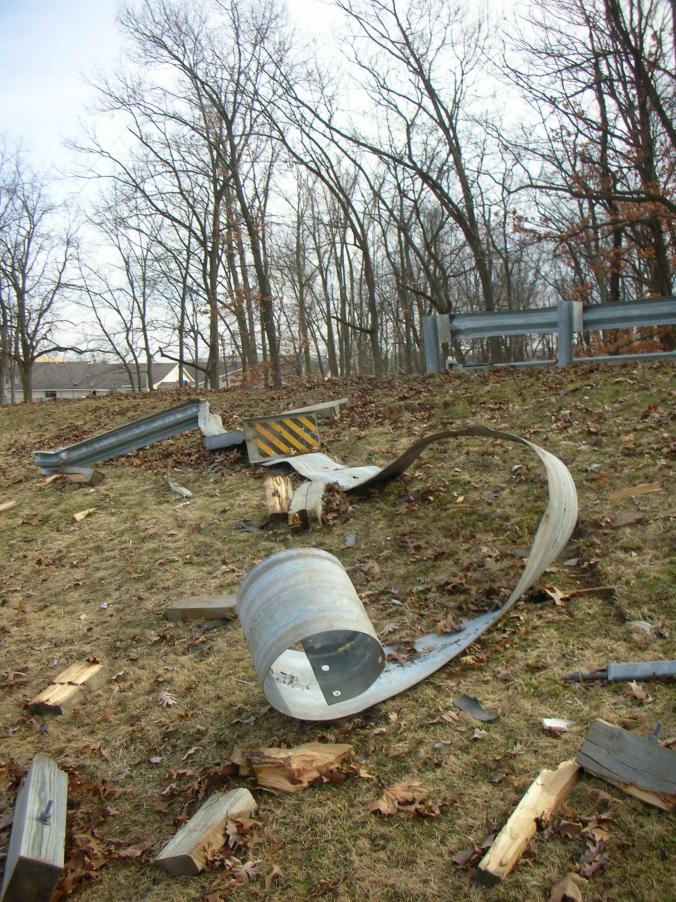

Police say 21-year-old Scott P. Bass of Niles was driving northwest on C.R. 10 when his Chevy Tahoe left the road and struck a guardrail.

His vehicle spun around 180 degrees, according to officials, shoving the guardrail into the vehicle before the SUV came to rest.

#### Narrative

Local ID

V1 was traveling northwest on CR 10 northwest of CR 1. V1 left the right side of the roadway striking a guard rail. V1 was then turned to the opposite direction by the guard rail shoving the guard rail into the vehicle.

Share Comments

A driver sustained extensive injuries to his lower body after his car hit a guardrail around 6:20 a.m. on Saturday morning, March 29, north of Elkhart.

Scott P. Bass, 21, was driving northwest on C.R. 10 south of Ash Road when his vehicle hit a guardrail, according to the Elkhart County Sheriff's Department. His vehicle then spun around, and the guardrail lodged itself in Bass' car.