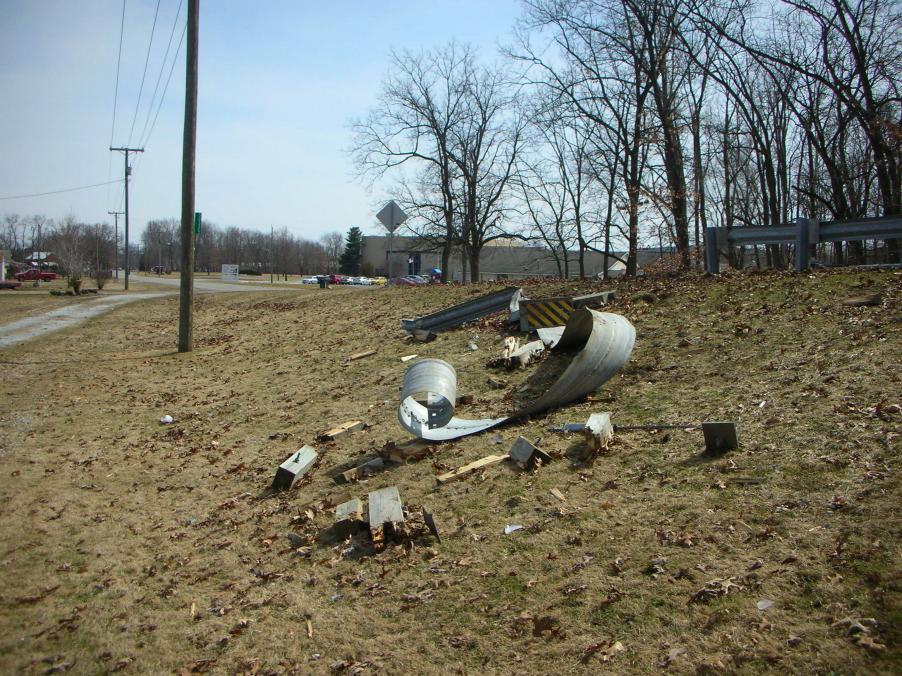

Police say 21-year-old Scott P. Bass of Niles was driving northwest on C.R. 10 when his Chevy Tahoe left the road and struck a guardrail.

His vehicle spun around 180 degrees, according to officials, shoving the guardrail into the vehicle before the SUV came to rest.

#### Narrative

Local ID

V1 was traveling northwest on CR 10 northwest of CR 1. V1 left the right side of the roadway striking a guard rail. V1 was then turned to the opposite direction by the guard rail shoving the guard rail into the vehicle.

Share Comments

A driver sustained extensive injuries to his lower body after his car hit a guardrail around 6:20 a.m. on Saturday morning, March 29, north of Elkhart.

Scott P. Bass, 21, was driving northwest on C.R. 10 south of Ash Road when his vehicle hit a guardrail, according to the Elkhart County Sheriff's Department. His vehicle then spun around, and the guardrail lodged itself in Bass' car.