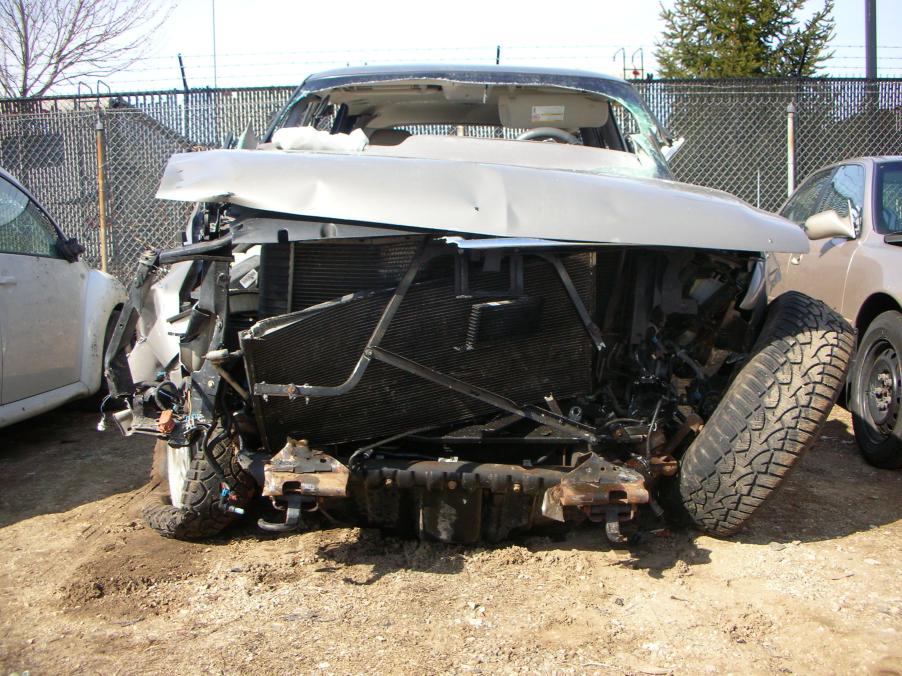

Police say 21-year-old Scott P. Bass of Niles was driving northwest on C.R. 10 when his Chevy Tahoe left the road and struck a guardrail.

His vehicle spun around 180 degrees, according to officials, shoving the guardrail into the vehicle before the SUV came to rest.

Bass was airlifted to Memorial Hospital for serious injuries to his lower limbs.

Police are continuing to investigate the crash.

Copyright © 2014, WSBT-TV

© 2014 WSBT, Inc. | 1301 E. Douglas Road Mishawka, IN 46545

Share Comments

A driver sustained extensive injuries to his lower body after his car hit a guardrail around 6:20 a.m. on Saturday morning, March 29, north of Elkhart.

Scott P. Bass, 21, was driving northwest on C.R. 10 south of Ash Road when his vehicle hit a guardrail, according to the Elkhart County Sheriff's Department. His vehicle then spun around, and the guardrail lodged itself in Bass' car.

Bass was taken by Medflight to Memorial Hospital in South Bend for his injuries. He is in fair condition as of Saturday evening.

No citations were issued at the scene, and the sheriff's department is investigating the accident.