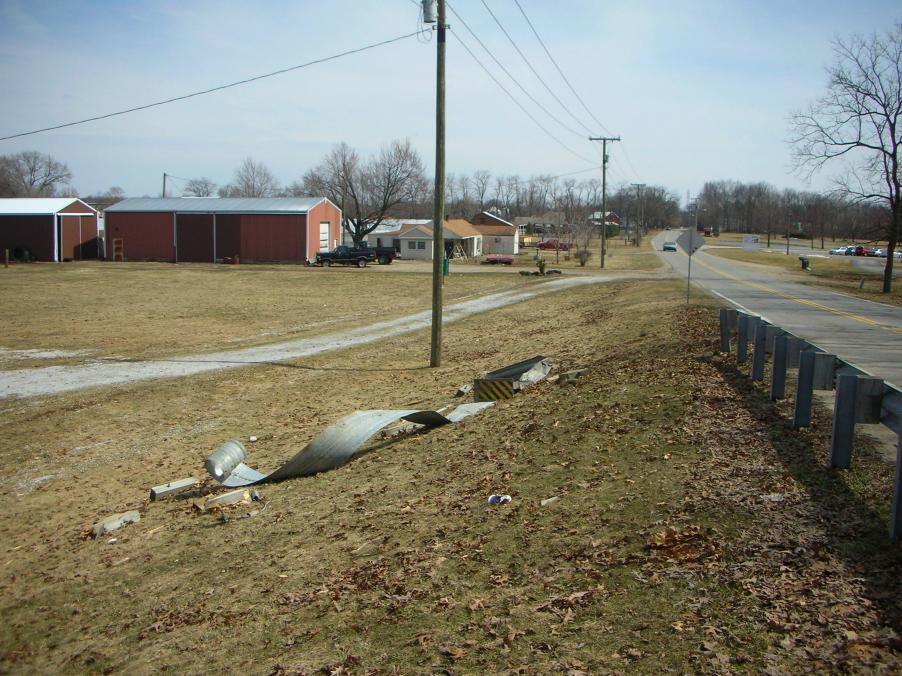

Police say 21-year-old Scott P. Bass of Niles was driving northwest on C.R. 10 when his Chevy Tahoe left the road and struck a guardrail.

His vehicle spun around 180 degrees, according to officials, shoving the guardrail into the vehicle before the SUV came to rest.

#### Narrative

Local ID

V1 was traveling northwest on CR 10 northwest of CR 1. V1 left the right side of the roadway striking a guard rail. V1 was then turned to the opposite direction by the guard rail shoving the guard rail into the vehicle.