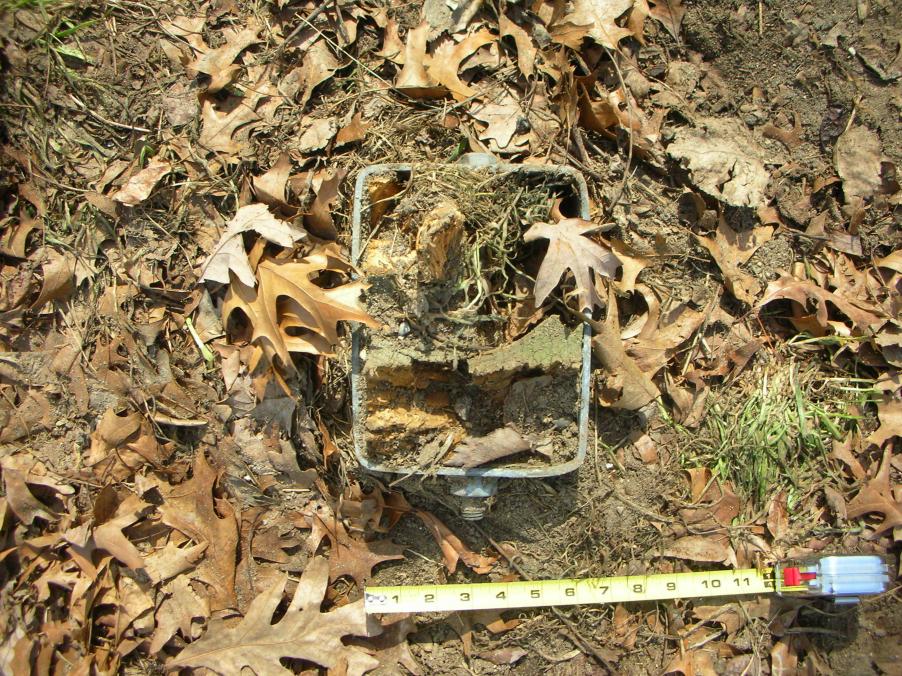

Police say 21-year-old Scott P. Bass of Niles was driving northwest on C.R. 10 when his Chevy Tahoe left the road and struck a guardrail.

His vehicle spun around 180 degrees, according to officials, shoving the guardrail into the vehicle before the SUV came to rest.

#### Narrative

Local ID

V1 was traveling northwest on CR 10 northwest of CR 1. V1 left the right side of the roadway striking a guard rail. V1 was then turned to the opposite direction by the guard rail shoving the guard rail into the vehicle.