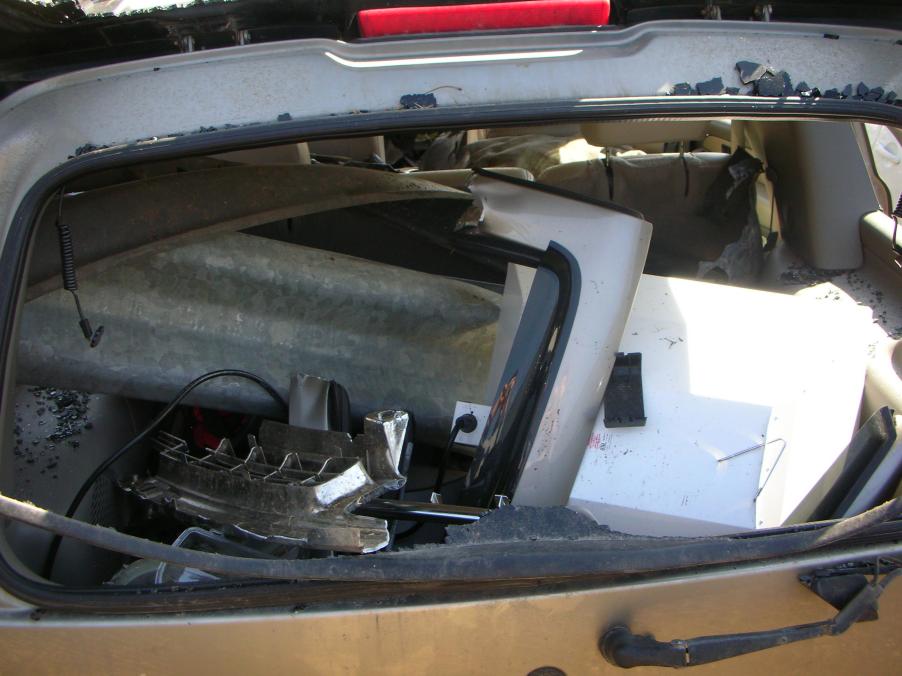

Police say 21-year-old Scott P. Bass of Niles was driving northwest on C.R. 10 when his Chevy Tahoe left the road and struck a guardrail.

His vehicle spun around 180 degrees, according to officials, shoving the guardrail into the vehicle before the SUV came to rest.

Share Comments

A driver sustained extensive injuries to his lower body after his car hit a guardrail around 6:20 a.m. on Saturday morning, March 29, north of Elkhart.

Scott P. Bass, 21, was driving northwest on C.R. 10 south of Ash Road when his vehicle hit a guardrail, according to the Elkhart County Sheriff's Department. His vehicle then spun around, and the guardrail lodged itself in Bass' car.