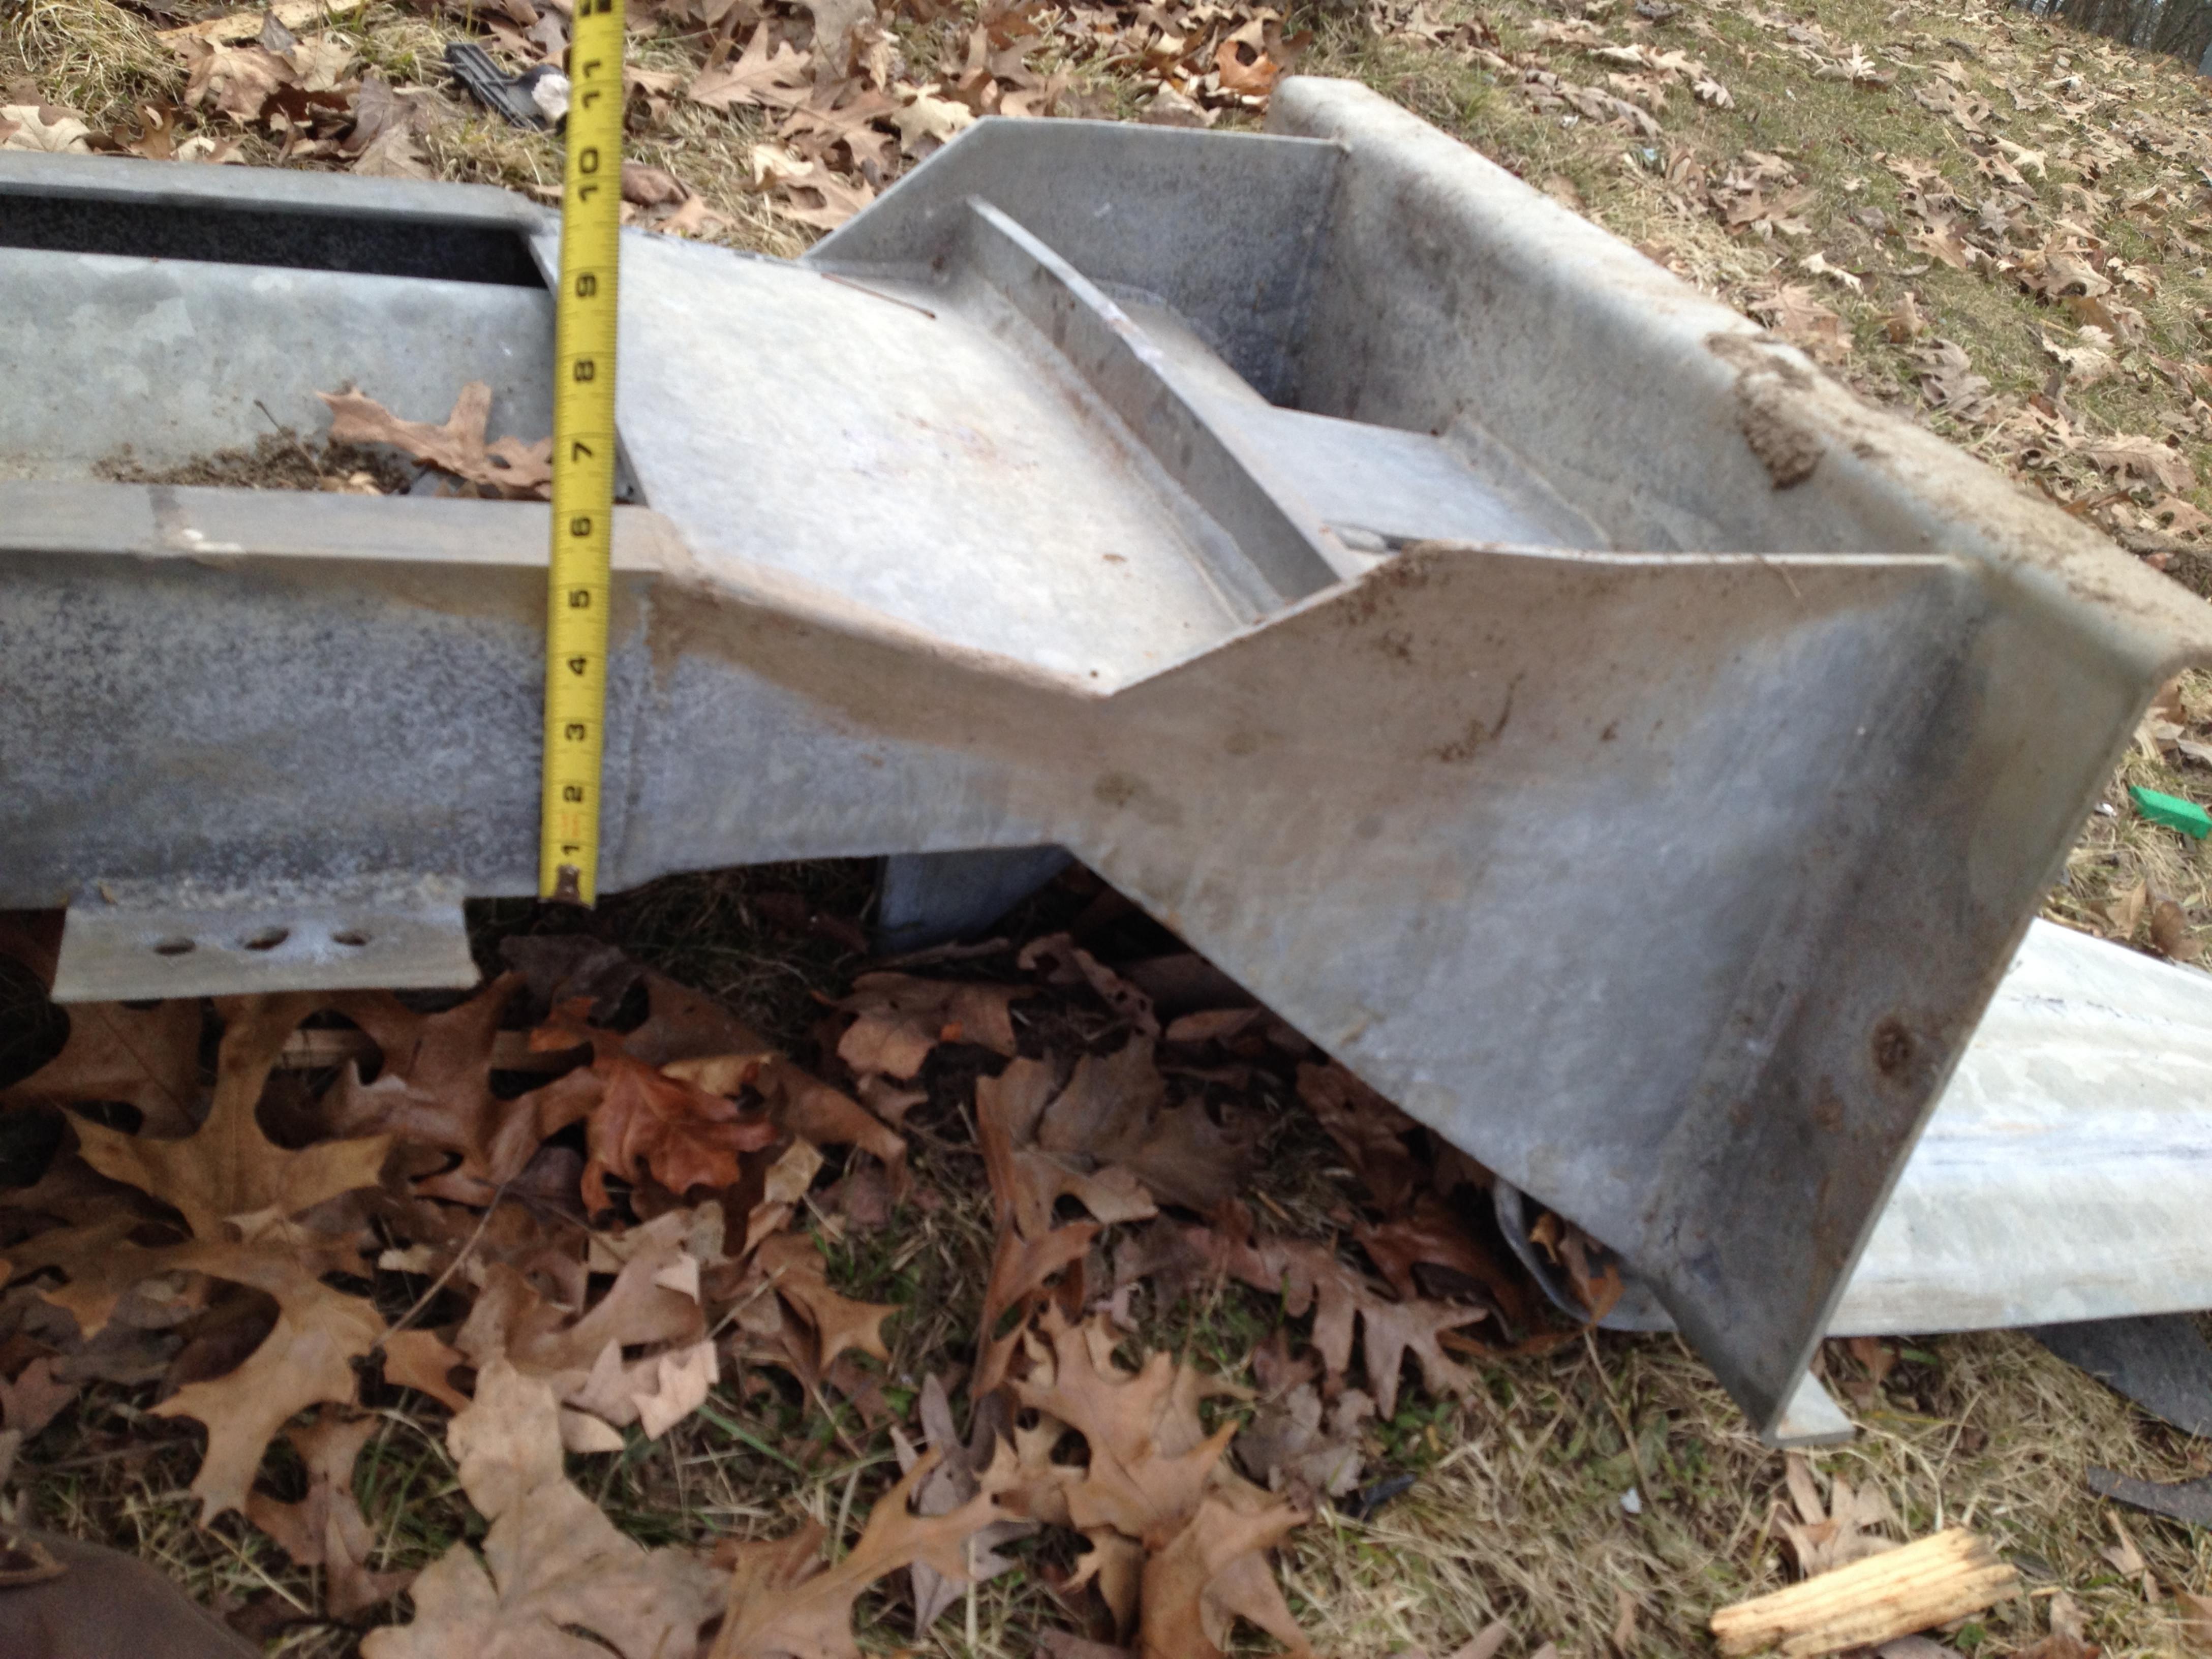

Police say 21-year-old Scott P. Bass of Niles was driving northwest on C.R. 10 when his Chevy Tahoe left the road and struck a guardrail.

His vehicle spun around 180 degrees, according to officials, shoving the guardrail into the vehicle before the SUV came to rest.

#### Narrative

Local ID

V1 was traveling northwest on CR 10 northwest of CR 1. V1 left the right side of the roadway striking a guard rail. V1 was then turned to the opposite direction by the guard rail shoving the guard rail into the vehicle.