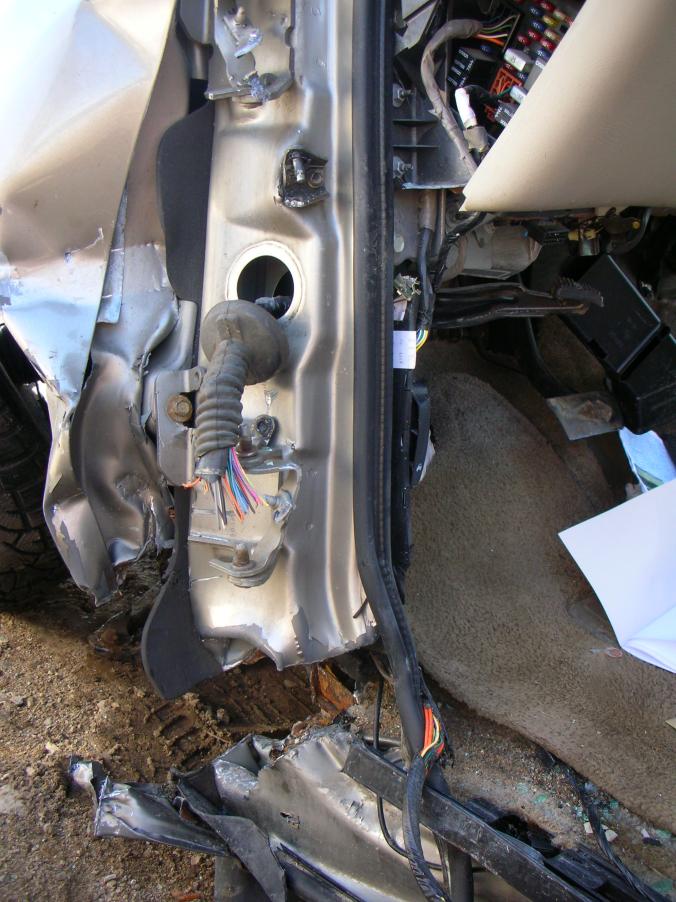

Police say 21-year-old Scott P. Bass of Niles was driving northwest on C.R. 10 when his Chevy Tahoe left the road and struck a guardrail.

His vehicle spun around 180 degrees, according to officials, shoving the guardrail into the vehicle before the SUV came to rest.

#### Narrative

Local ID

V1 was traveling northwest on CR 10 northwest of CR 1. V1 left the right side of the roadway striking a guard rail. V1 was then turned to the opposite direction by the guard rail shoving the guard rail into the vehicle.

Share Comments

A driver sustained extensive injuries to his lower body after his car hit a guardrail around 6:20 a.m. on Saturday morning, March 29, north of Elkhart.

Scott P. Bass, 21, was driving northwest on C.R. 10 south of Ash Road when his vehicle hit a guardrail, according to the Elkhart County Sheriff's Department. His vehicle then spun around, and the guardrail lodged itself in Bass' car.