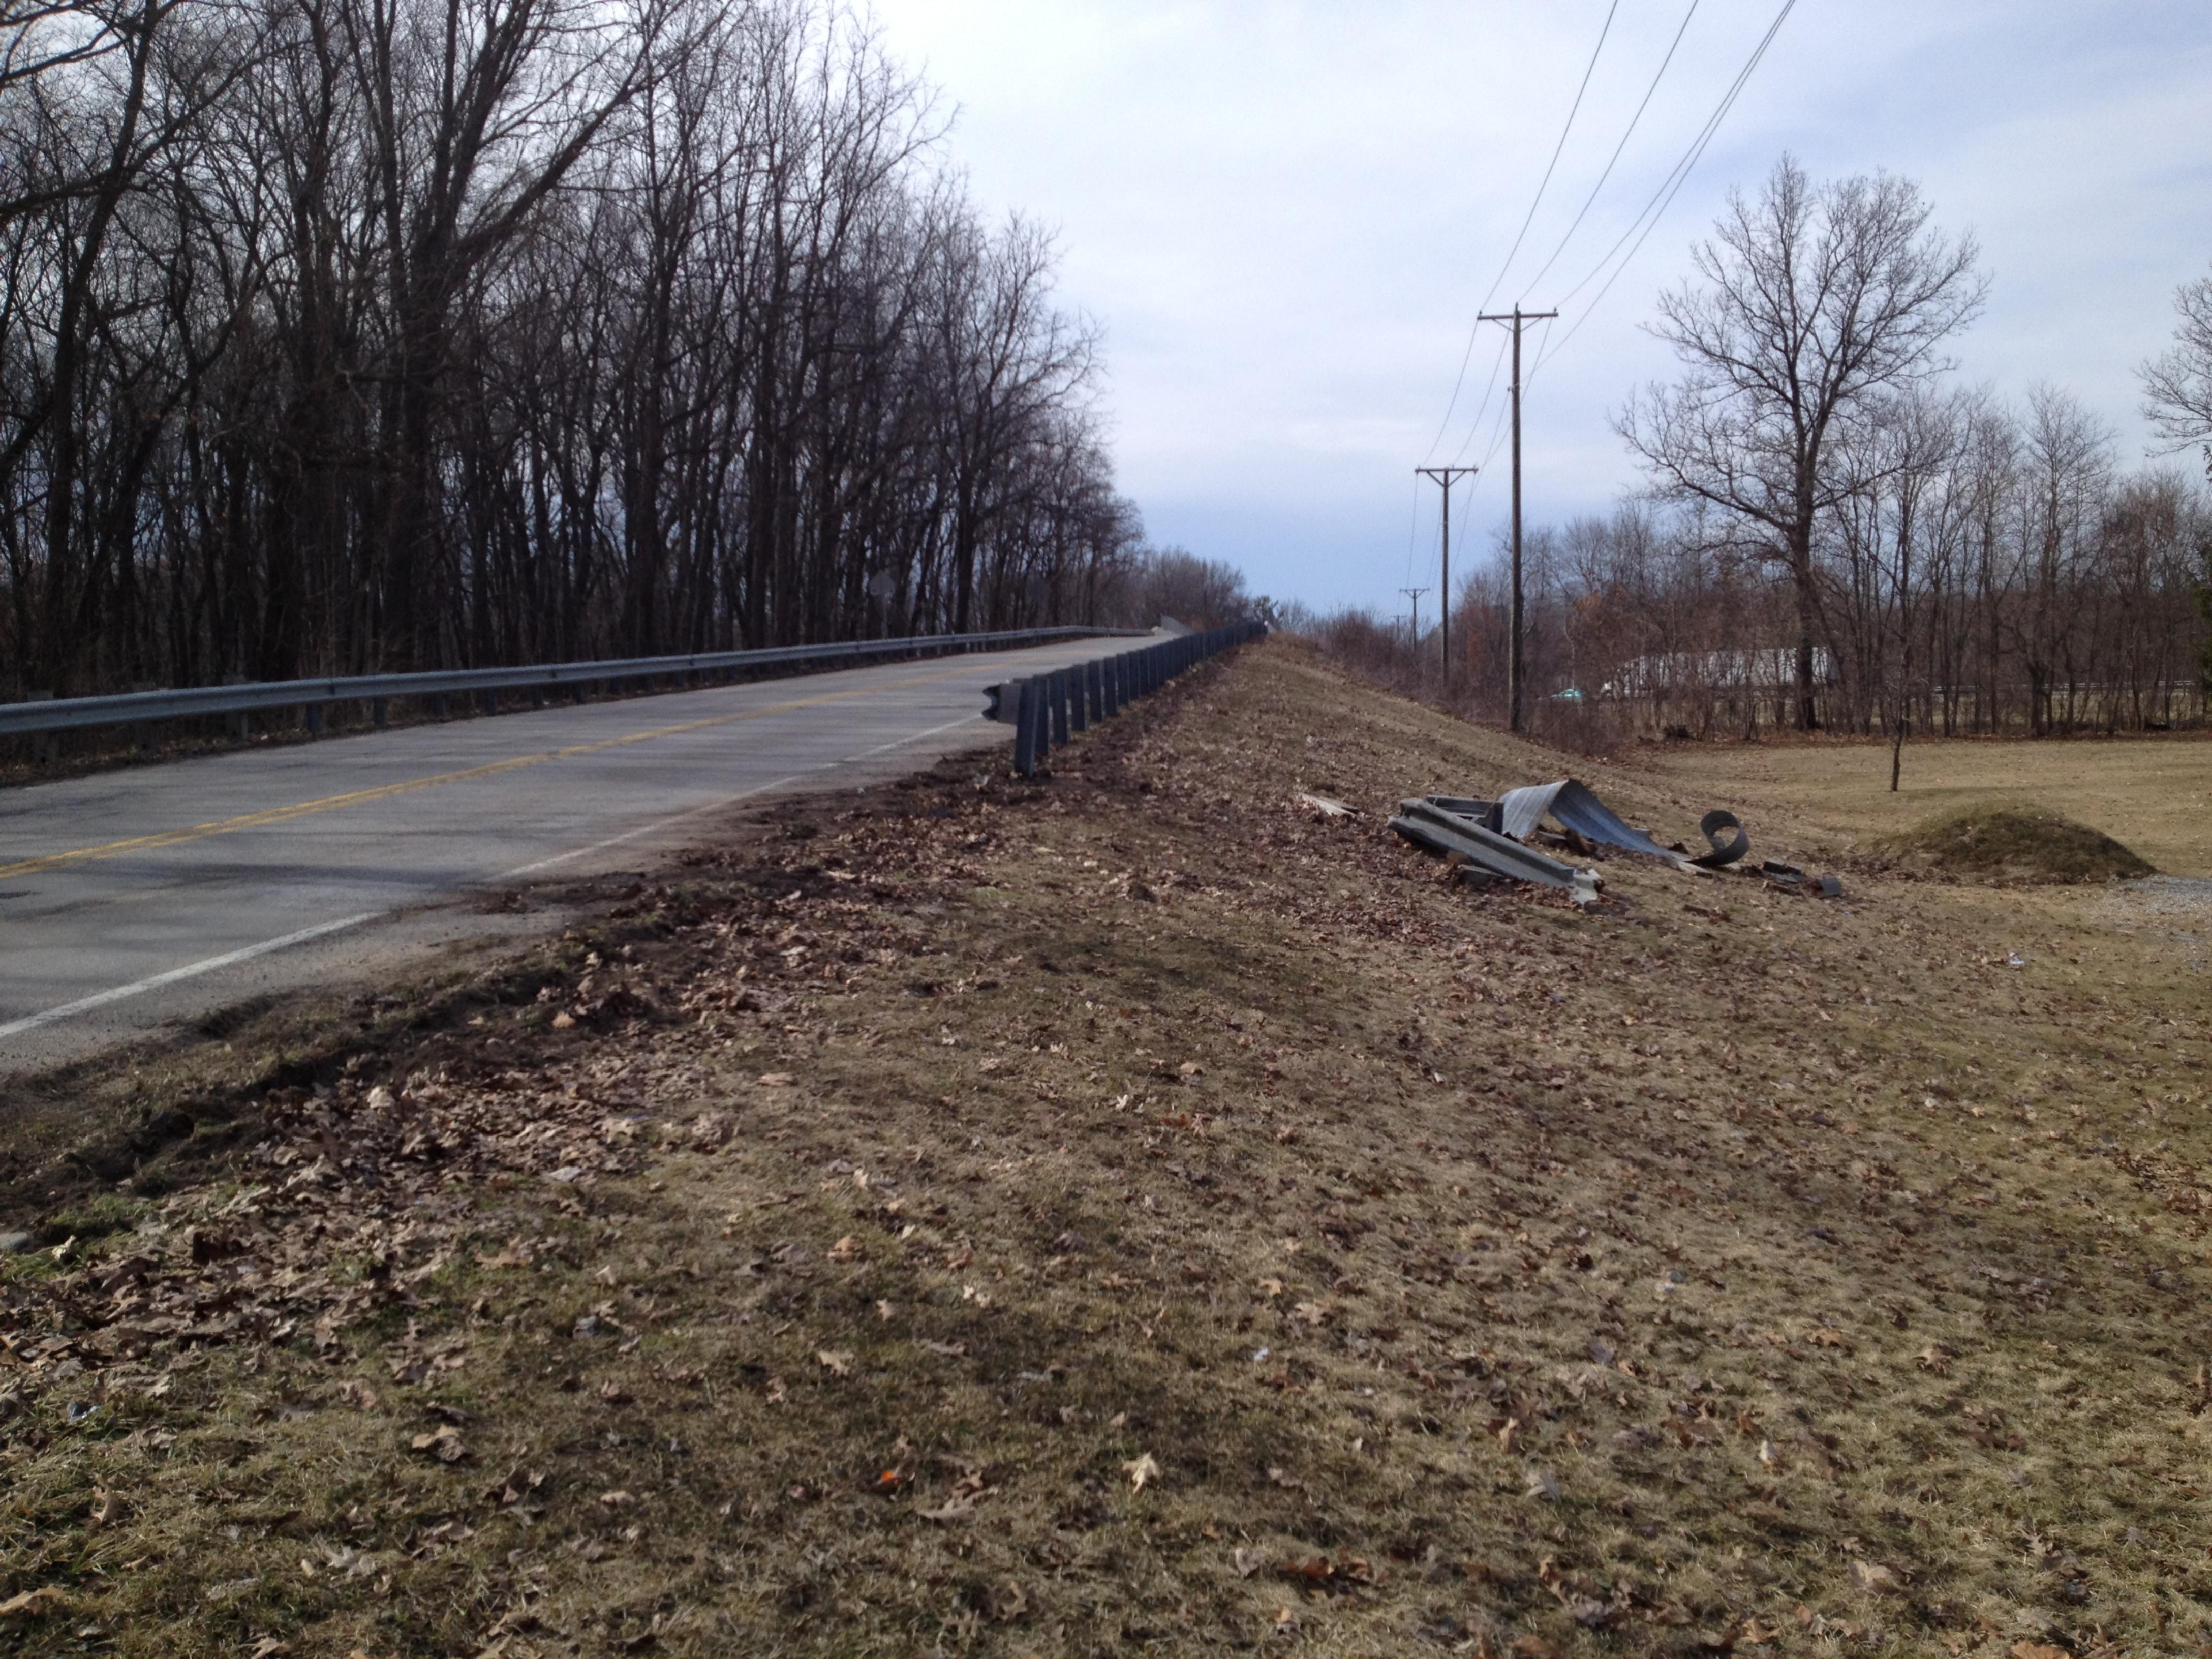

Police say 21-year-old Scott P. Bass of Niles was driving northwest on C.R. 10 when his Chevy Tahoe left the road and struck a guardrail.

His vehicle spun around 180 degrees, according to officials, shoving the guardrail into the vehicle before the SUV came to rest.

#### Narrative

Local ID

V1 was traveling northwest on CR 10 northwest of CR 1. V1 left the right side of the roadway striking a guard rail. V1 was then turned to the opposite direction by the guard rail shoving the guard rail into the vehicle.

Share Comments

A driver sustained extensive injuries to his lower body after his car hit a guardrail around 6:20 a.m. on Saturday morning, March 29, north of Elkhart.

Scott P. Bass, 21, was driving northwest on C.R. 10 south of Ash Road when his vehicle hit a guardrail, according to the Elkhart County Sheriff's Department. His vehicle then spun around, and the guardrail lodged itself in Bass' car.