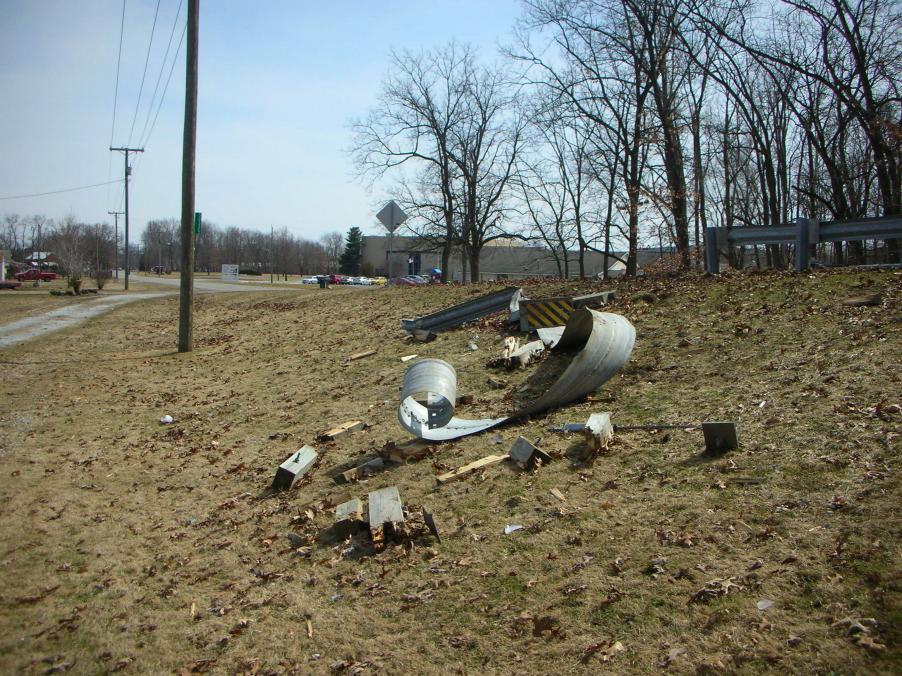

Police say 21-year-old Scott P. Bass of Niles was driving northwest on C.R. 10 when his Chevy Tahoe left the road and struck a guardrail.

His vehicle spun around 180 degrees, according to officials, shoving the guardrail into the vehicle before the SUV came to rest.

#### Narrative

Local ID

V1 was traveling northwest on CR 10 northwest of CR 1. V1 left the right side of the roadway striking a guard rail. V1 was then turned to the opposite direction by the guard rail shoving the guard rail into the vehicle.