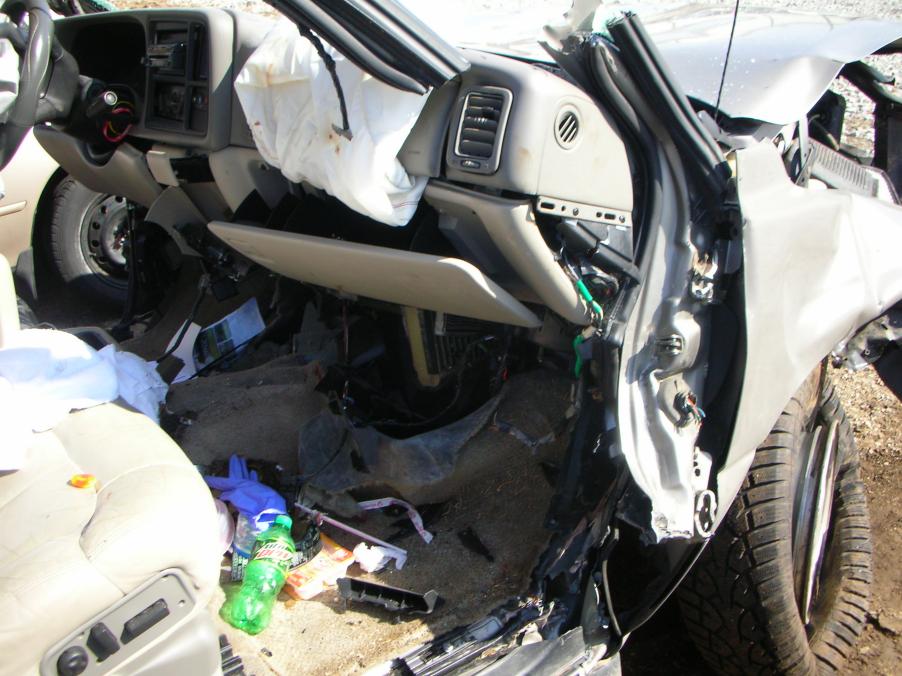

Police say 21-year-old Scott P. Bass of Niles was driving northwest on C.R. 10 when his Chevy Tahoe left the road and struck a guardrail.

His vehicle spun around 180 degrees, according to officials, shoving the guardrail into the vehicle before the SUV came to rest.

Bass was airlifted to Memorial Hospital for serious injuries to his lower limbs.

Police are continuing to investigate the crash.

Copyright © 2014, WSBT-TV

© 2014 WSBT, Inc. | 1301 E. Douglas Road Mishawka, IN 46545

Bass was taken by Medflight to Memorial Hospital in South Bend for his injuries. He is in fair condition as of Saturday evening.

No citations were issued at the scene, and the sheriff's department is investigating the accident.