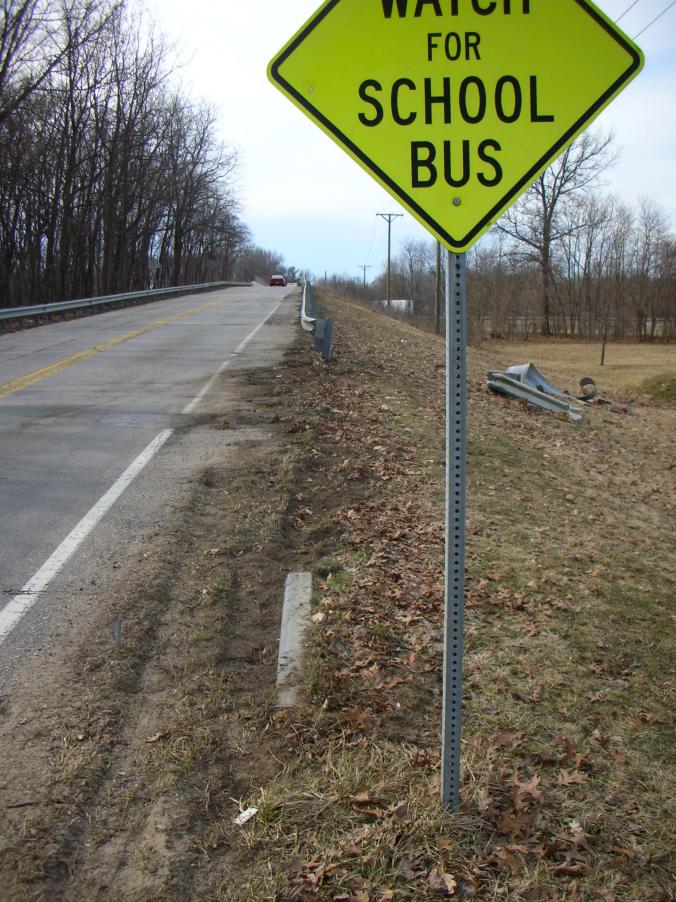

## **ELKHART COUNTY, Ind. -**

A Niles man was airlifted by MedFlight Saturday morning after his vehicle crashed into a guardrail in Elkhart County.

It happened on C.R. 10, south of Ash Road around 6:30 this morning.

Police say 21-year-old Scott P. Bass of Niles was driving northwest on C.R. 10 when his Chevy Tahoe left the road and struck a guardrail.

His vehicle spun around 180 degrees, according to officials, shoving the guardrail into the vehicle before the SUV came to rest.