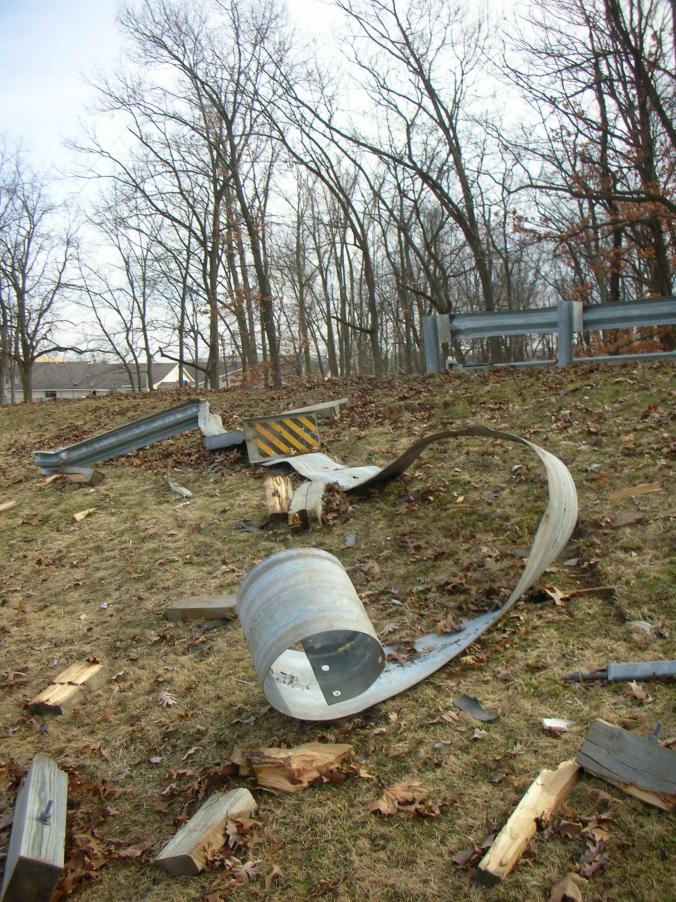

Police say 21-year-old Scott P. Bass of Niles was driving northwest on C.R. 10 when his Chevy Tahoe left the road and struck a guardrail.

His vehicle spun around 180 degrees, according to officials, shoving the guardrail into the vehicle before the SUV came to rest.

#### Narrative

Local ID

V1 was traveling northwest on CR 10 northwest of CR 1. V1 left the right side of the roadway striking a guard rail. V1 was then turned to the opposite direction by the guard rail shoving the guard rail into the vehicle.