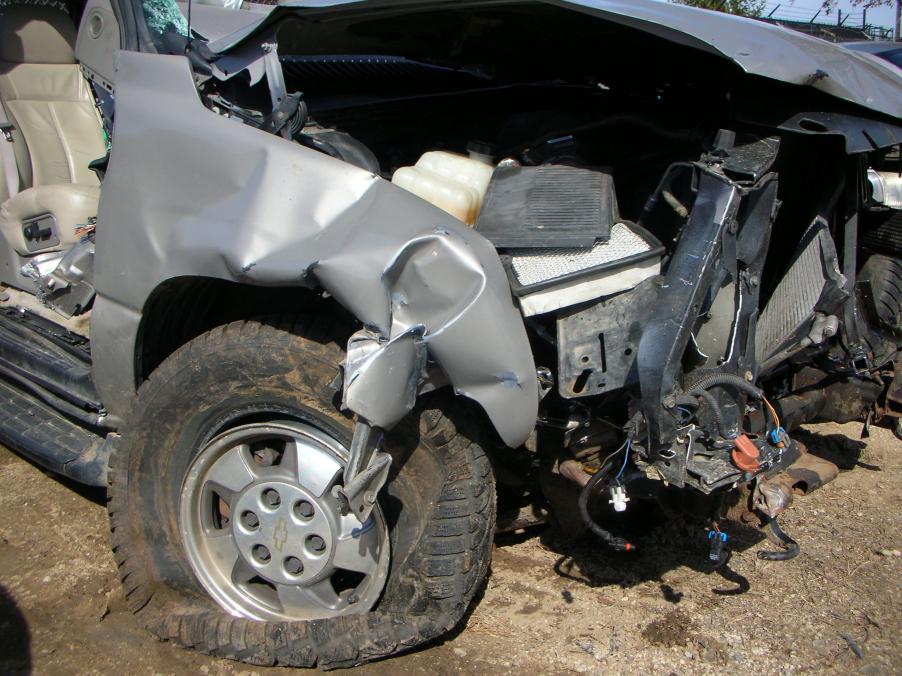

Police say 21-year-old Scott P. Bass of Niles was driving northwest on C.R. 10 when his Chevy Tahoe left the road and struck a guardrail.

His vehicle spun around 180 degrees, according to officials, shoving the guardrail into the vehicle before the SUV came to rest.

#### Narrative

Local ID

V1 was traveling northwest on CR 10 northwest of CR 1. V1 left the right side of the roadway striking a guard rail. V1 was then turned to the opposite direction by the guard rail shoving the guard rail into the vehicle.

Share Comments

A driver sustained extensive injuries to his lower body after his car hit a guardrail around 6:20 a.m. on Saturday morning, March 29, north of Elkhart.

Scott P. Bass, 21, was driving northwest on C.R. 10 south of Ash Road when his vehicle hit a guardrail, according to the Elkhart County Sheriff's Department. His vehicle then spun around, and the guardrail lodged itself in Bass' car.