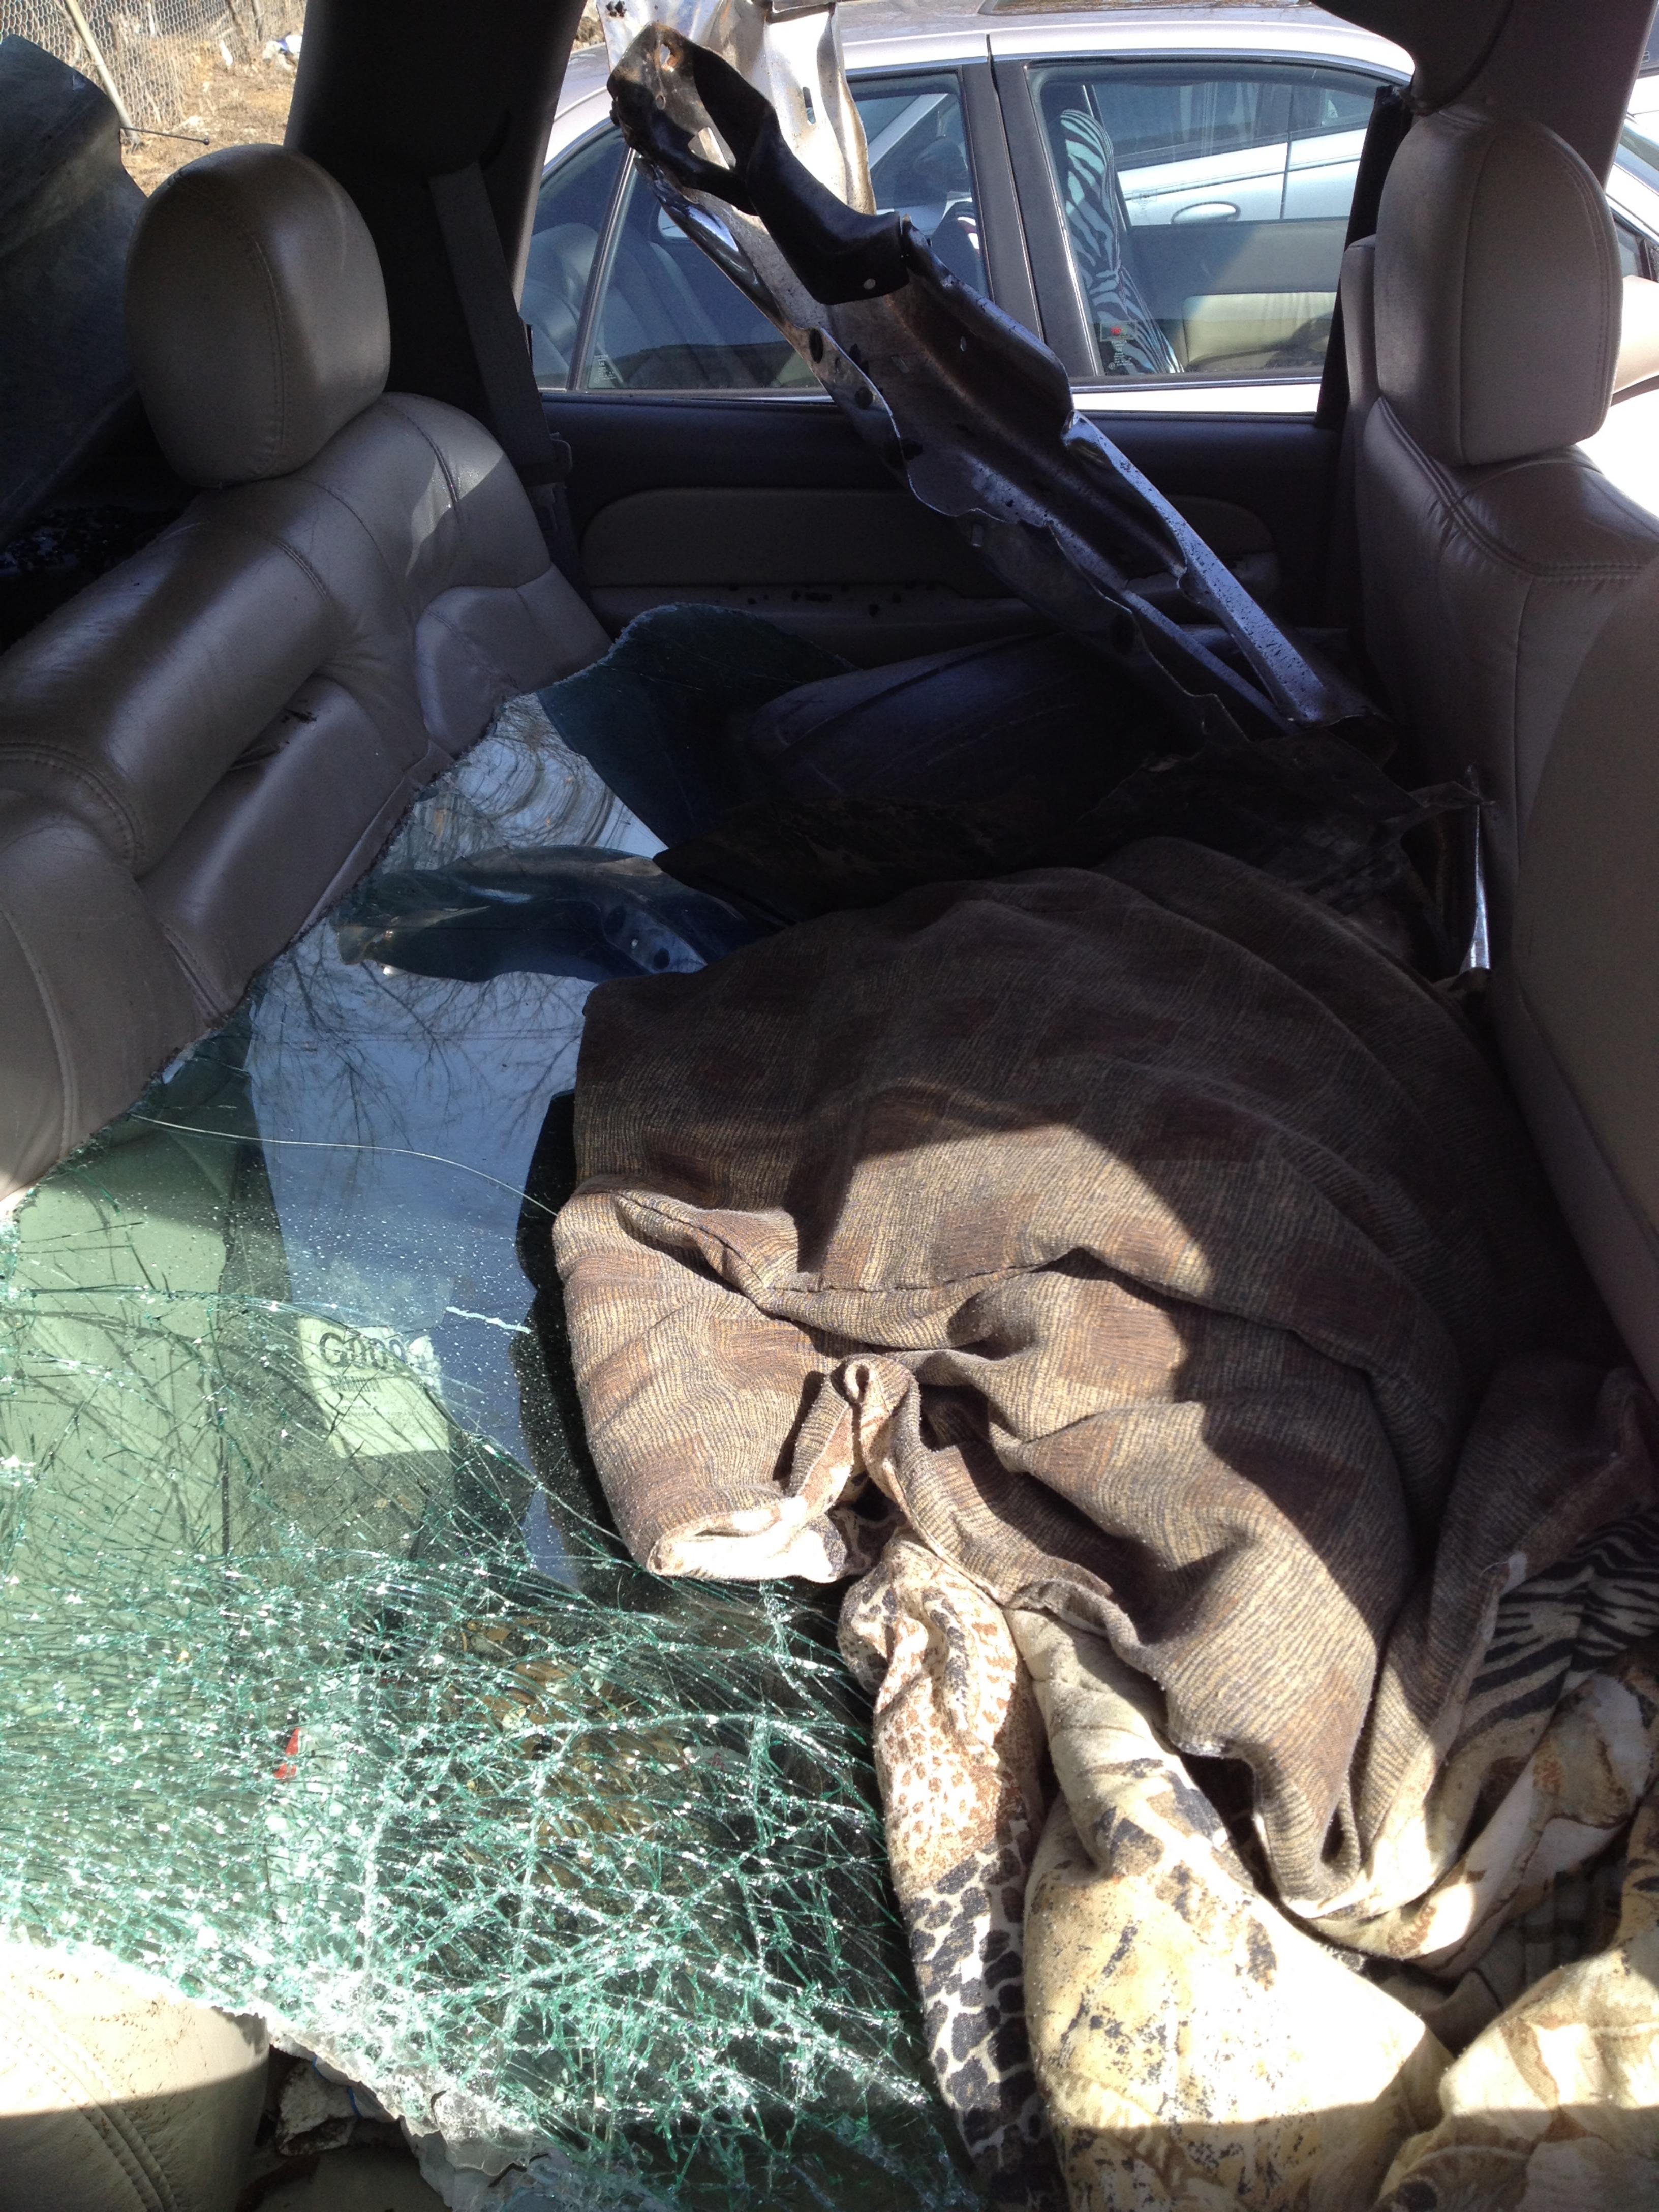

Police say 21-year-old Scott P. Bass of Niles was driving northwest on C.R. 10 when his Chevy Tahoe left the road and struck a guardrail.

His vehicle spun around 180 degrees, according to officials, shoving the guardrail into the vehicle before the SUV came to rest.

#### Narrative

Local ID

V1 was traveling northwest on CR 10 northwest of CR 1. V1 left the right side of the roadway striking a guard rail. V1 was then turned to the opposite direction by the guard rail shoving the guard rail into the vehicle.

Share Comments

A driver sustained extensive injuries to his lower body after his car hit a guardrail around 6:20 a.m. on Saturday morning, March 29, north of Elkhart.

Scott P. Bass, 21, was driving northwest on C.R. 10 south of Ash Road when his vehicle hit a guardrail, according to the Elkhart County Sheriff's Department. His vehicle then spun around, and the guardrail lodged itself in Bass' car.