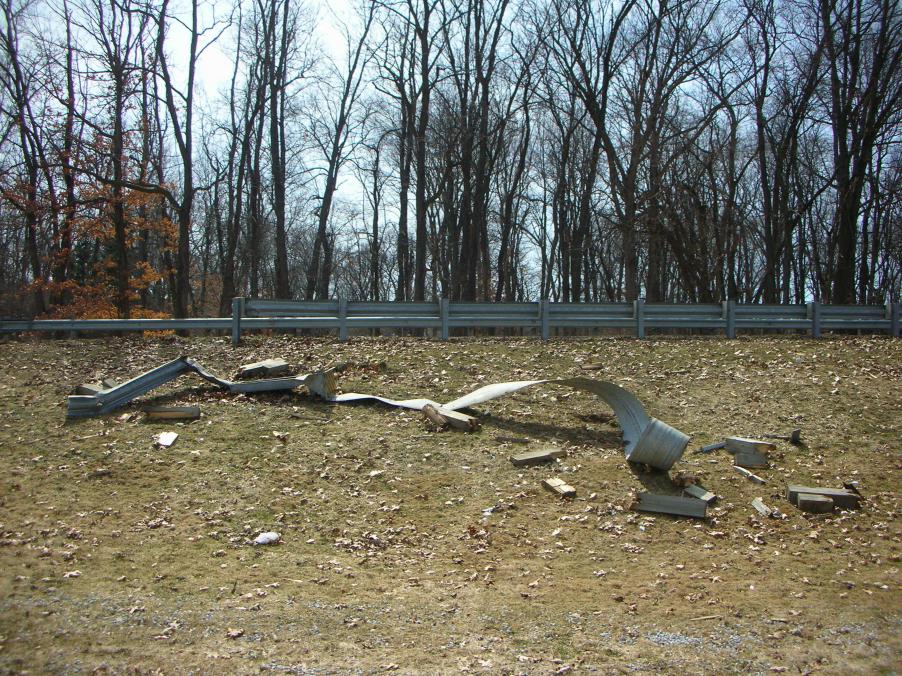

Police say 21-year-old Scott P. Bass of Niles was driving northwest on C.R. 10 when his Chevy Tahoe left the road and struck a guardrail.

His vehicle spun around 180 degrees, according to officials, shoving the guardrail into the vehicle before the SUV came to rest.

#### Narrative

Local ID

V1 was traveling northwest on CR 10 northwest of CR 1. V1 left the right side of the roadway striking a guard rail. V1 was then turned to the opposite direction by the guard rail shoving the guard rail into the vehicle.

Share Comments

A driver sustained extensive injuries to his lower body after his car hit a guardrail around 6:20 a.m. on Saturday morning, March 29, north of Elkhart.

Scott P. Bass, 21, was driving northwest on C.R. 10 south of Ash Road when his vehicle hit a guardrail, according to the Elkhart County Sheriff's Department. His vehicle then spun around, and the guardrail lodged itself in Bass' car.