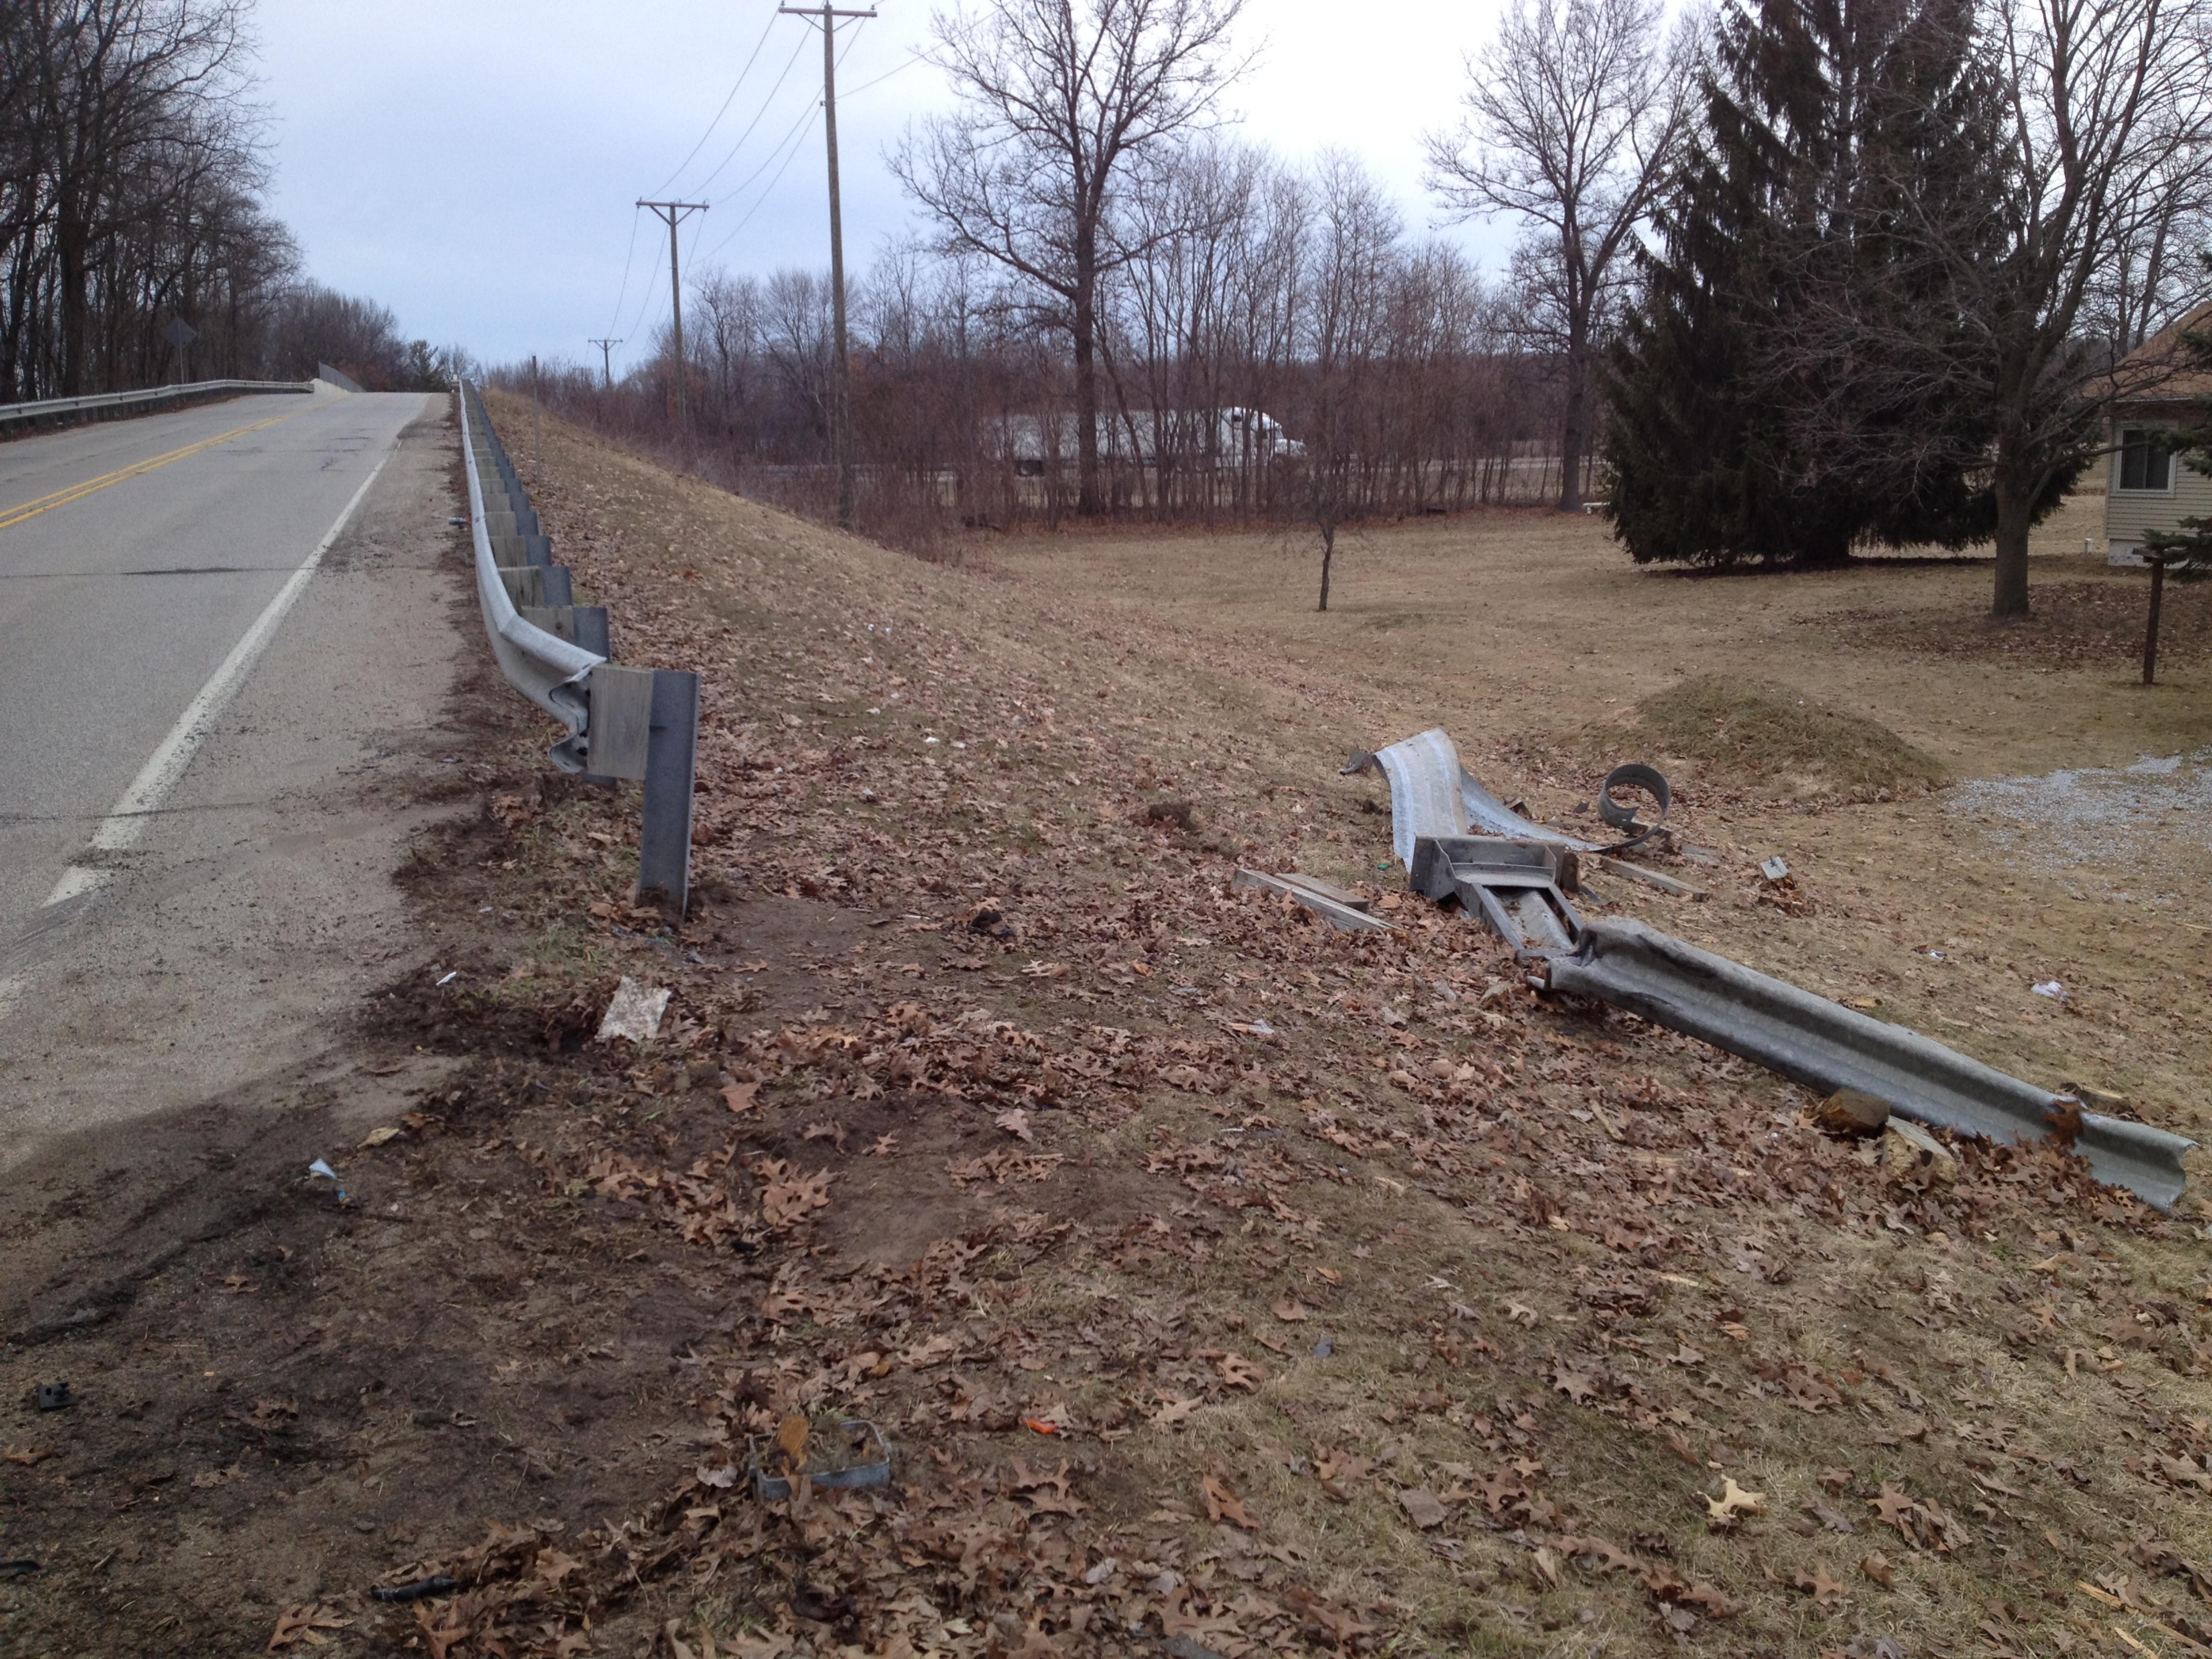

Police say 21-year-old Scott P. Bass of Niles was driving northwest on C.R. 10 when his Chevy Tahoe left the road and struck a guardrail.

His vehicle spun around 180 degrees, according to officials, shoving the guardrail into the vehicle before the SUV came to rest.

#### Narrative

Local ID

V1 was traveling northwest on CR 10 northwest of CR 1. V1 left the right side of the roadway striking a guard rail. V1 was then turned to the opposite direction by the guard rail shoving the guard rail into the vehicle.

Share Comments

A driver sustained extensive injuries to his lower body after his car hit a guardrail around 6:20 a.m. on Saturday morning, March 29, north of Elkhart.

Scott P. Bass, 21, was driving northwest on C.R. 10 south of Ash Road when his vehicle hit a guardrail, according to the Elkhart County Sheriff's Department. His vehicle then spun around, and the guardrail lodged itself in Bass' car.