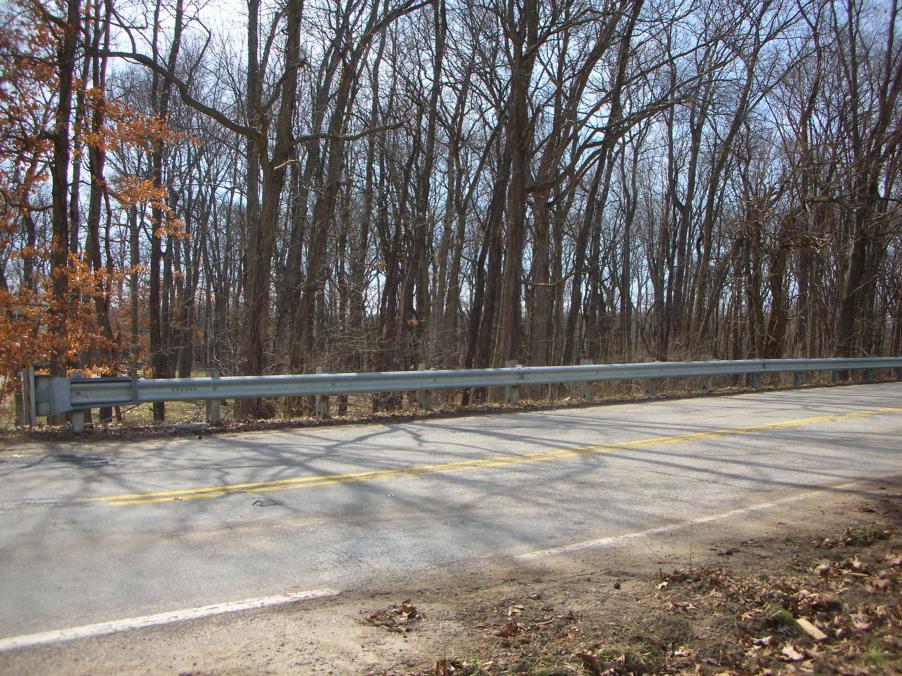

Police say 21-year-old Scott P. Bass of Niles was driving northwest on C.R. 10 when his Chevy Tahoe left the road and struck a guardrail.

His vehicle spun around 180 degrees, according to officials, shoving the guardrail into the vehicle before the SUV came to rest.

#### Narrative

Local ID

V1 was traveling northwest on CR 10 northwest of CR 1. V1 left the right side of the roadway striking a guard rail. V1 was then turned to the opposite direction by the guard rail shoving the guard rail into the vehicle.