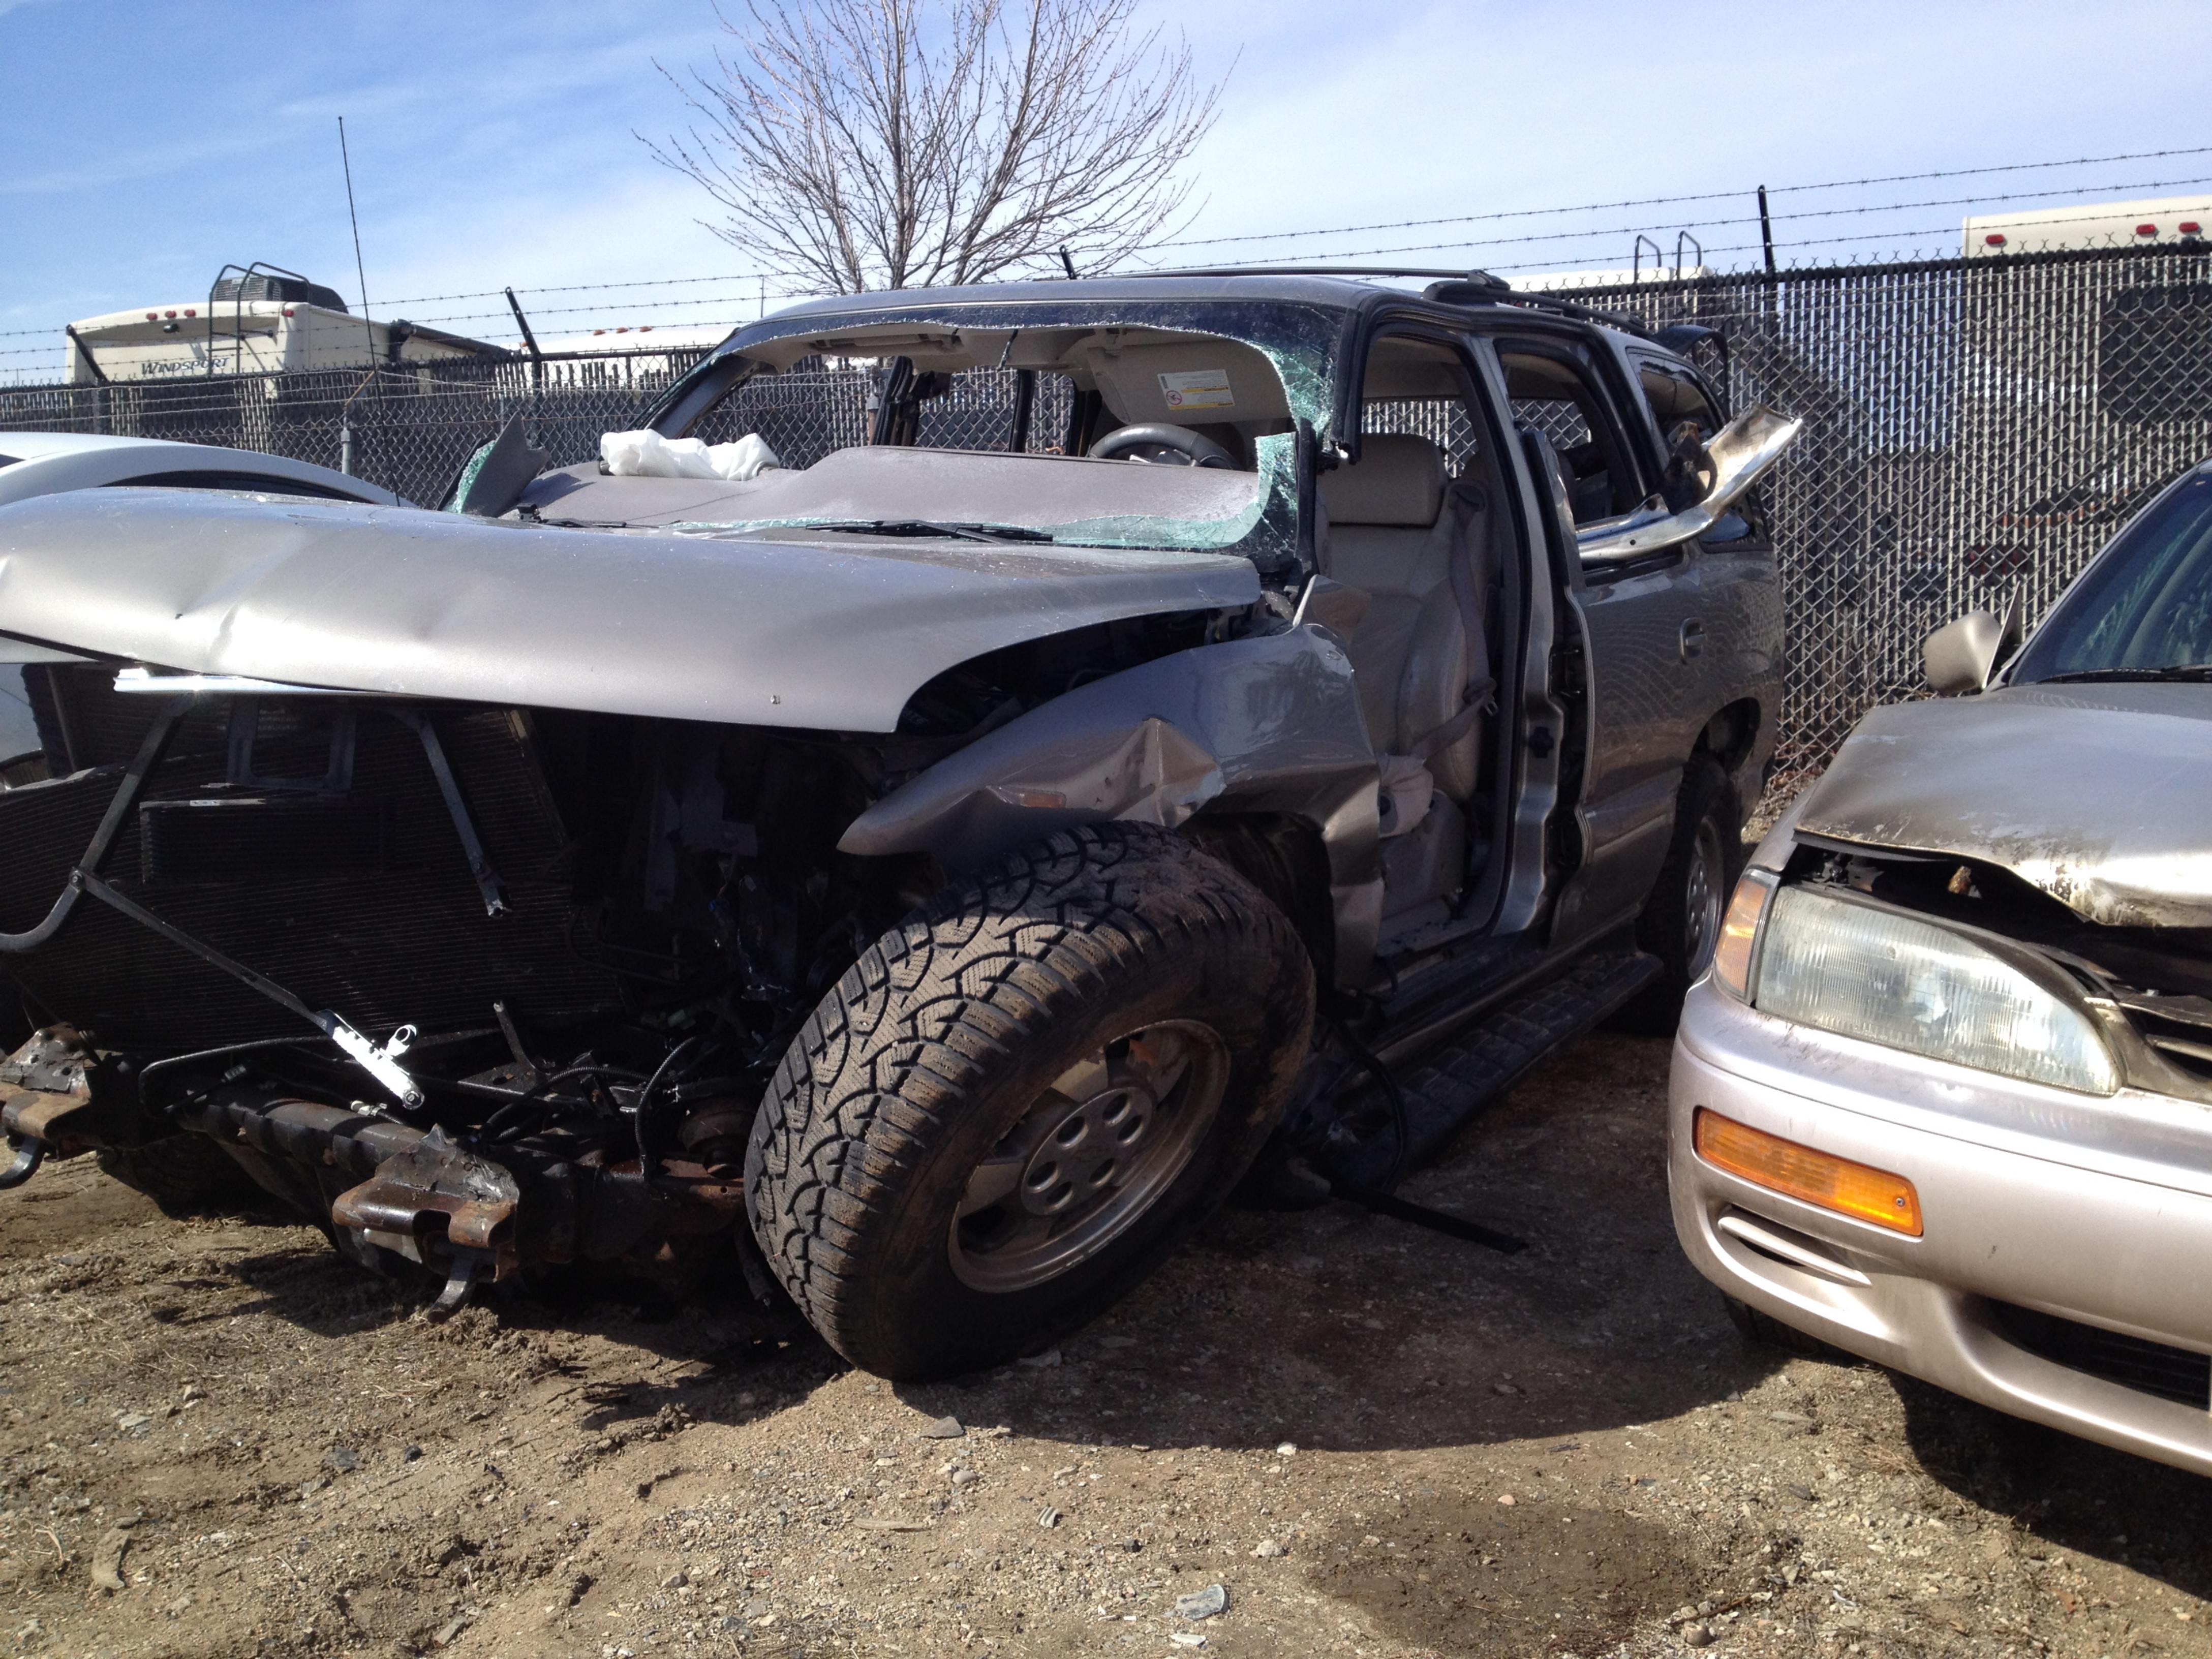

Police say 21-year-old Scott P. Bass of Niles was driving northwest on C.R. 10 when his Chevy Tahoe left the road and struck a guardrail.

His vehicle spun around 180 degrees, according to officials, shoving the guardrail into the vehicle before the SUV came to rest.

Bass was airlifted to Memorial Hospital for serious injuries to his lower limbs.

Police are continuing to investigate the crash.

Copyright © 2014, WSBT-TV

© 2014 WSBT, Inc. | 1301 E. Douglas Road Mishawka, IN 46545

Share Comments

A driver sustained extensive injuries to his lower body after his car hit a guardrail around 6:20 a.m. on Saturday morning, March 29, north of Elkhart.

Scott P. Bass, 21, was driving northwest on C.R. 10 south of Ash Road when his vehicle hit a guardrail, according to the Elkhart County Sheriff's Department. His vehicle then spun around, and the guardrail lodged itself in Bass' car.

Bass was taken by Medflight to Memorial Hospital in South Bend for his injuries. He is in fair condition as of Saturday evening.

No citations were issued at the scene, and the sheriff's department is investigating the accident.