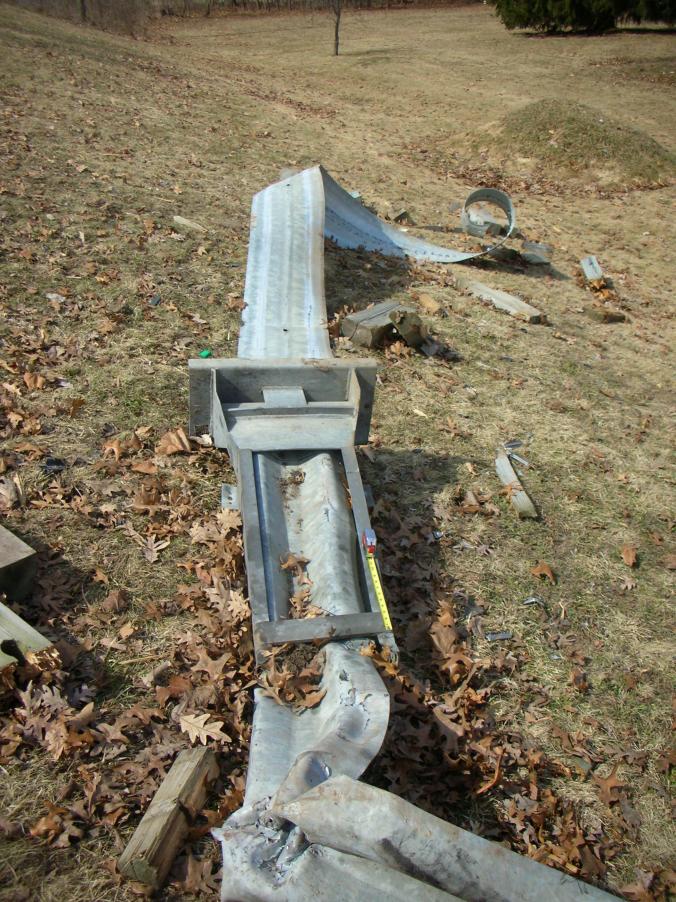

Police say 21-year-old Scott P. Bass of Niles was driving northwest on C.R. 10 when his Chevy Tahoe left the road and struck a guardrail.

His vehicle spun around 180 degrees, according to officials, shoving the guardrail into the vehicle before the SUV came to rest.

#### Narrative

Local ID

V1 was traveling northwest on CR 10 northwest of CR 1. V1 left the right side of the roadway striking a guard rail. V1 was then turned to the opposite direction by the guard rail shoving the guard rail into the vehicle.