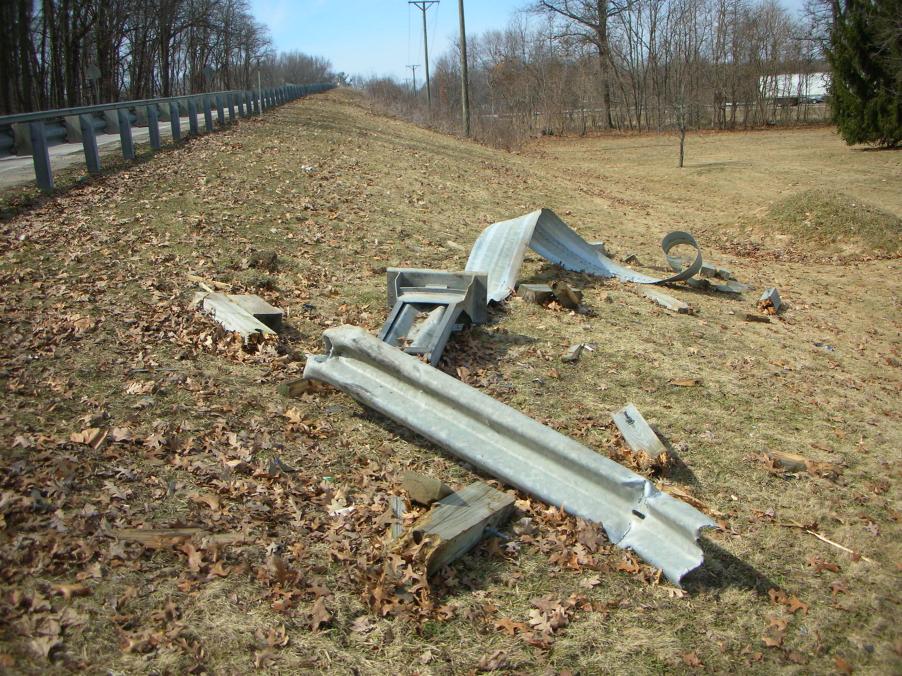

Police say 21-year-old Scott P. Bass of Niles was driving northwest on C.R. 10 when his Chevy Tahoe left the road and struck a guardrail.

His vehicle spun around 180 degrees, according to officials, shoving the guardrail into the vehicle before the SUV came to rest.

#### Narrative

Local ID

V1 was traveling northwest on CR 10 northwest of CR 1. V1 left the right side of the roadway striking a guard rail. V1 was then turned to the opposite direction by the guard rail shoving the guard rail into the vehicle.