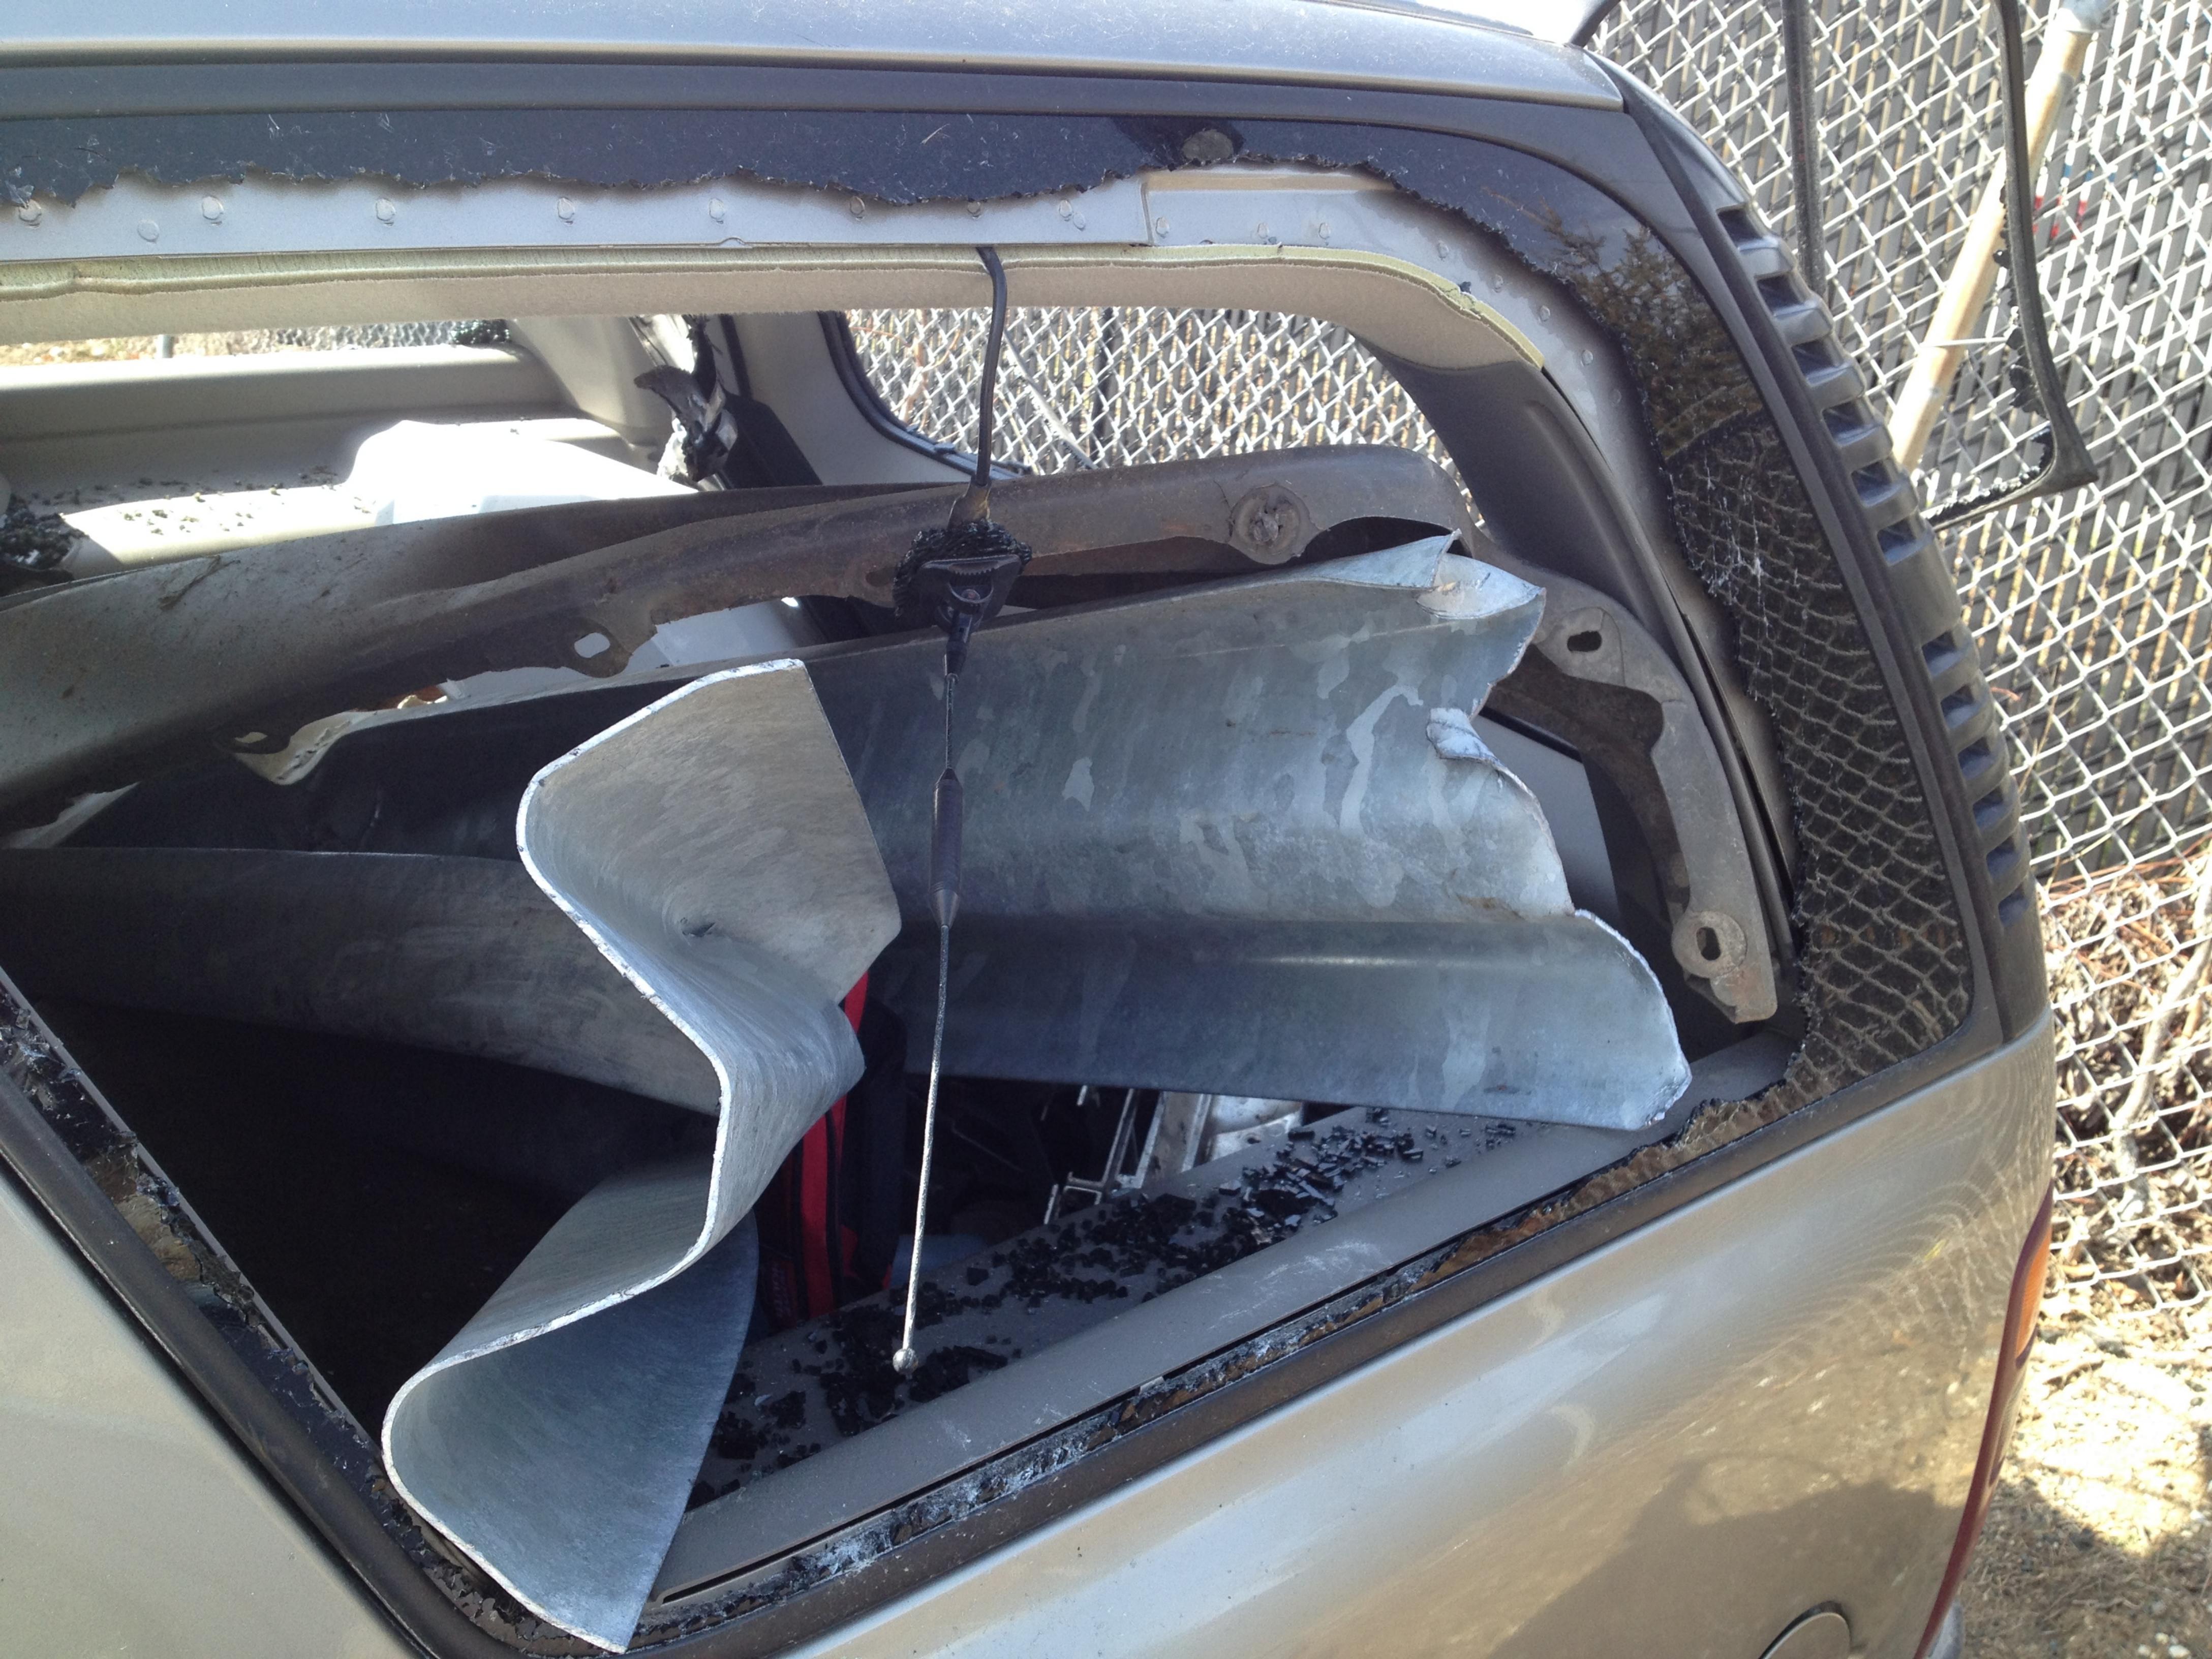

Police say 21-year-old Scott P. Bass of Niles was driving northwest on C.R. 10 when his Chevy Tahoe left the road and struck a guardrail.

His vehicle spun around 180 degrees, according to officials, shoving the guardrail into the vehicle before the SUV came to rest.

#### Narrative

Local ID

V1 was traveling northwest on CR 10 northwest of CR 1. V1 left the right side of the roadway striking a guard rail. V1 was then turned to the opposite direction by the guard rail shoving the guard rail into the vehicle.

Share Comments

A driver sustained extensive injuries to his lower body after his car hit a guardrail around 6:20 a.m. on Saturday morning, March 29, north of Elkhart.

Scott P. Bass, 21, was driving northwest on C.R. 10 south of Ash Road when his vehicle hit a guardrail, according to the Elkhart County Sheriff's Department. His vehicle then spun around, and the guardrail lodged itself in Bass' car.