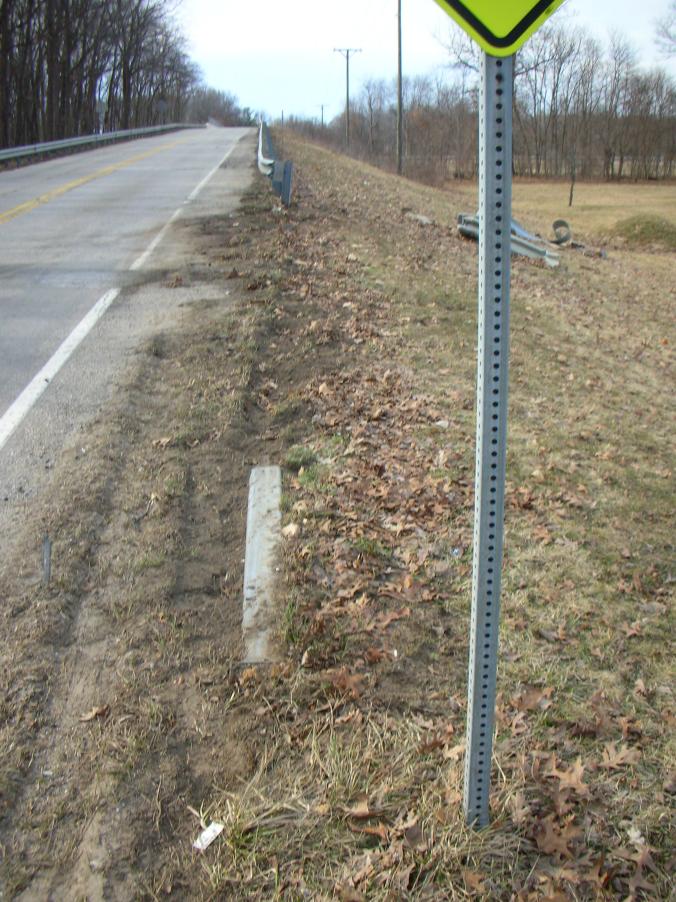

Police say 21-year-old Scott P. Bass of Niles was driving northwest on C.R. 10 when his Chevy Tahoe left the road and struck a guardrail.

His vehicle spun around 180 degrees, according to officials, shoving the guardrail into the vehicle before the SUV came to rest.

#### Narrative

Local ID

V1 was traveling northwest on CR 10 northwest of CR 1. V1 left the right side of the roadway striking a guard rail. V1 was then turned to the opposite direction by the guard rail shoving the guard rail into the vehicle.

Share Comments

A driver sustained extensive injuries to his lower body after his car hit a guardrail around 6:20 a.m. on Saturday morning, March 29, north of Elkhart.

Scott P. Bass, 21, was driving northwest on C.R. 10 south of Ash Road when his vehicle hit a guardrail, according to the Elkhart County Sheriff's Department. His vehicle then spun around, and the guardrail lodged itself in Bass' car.