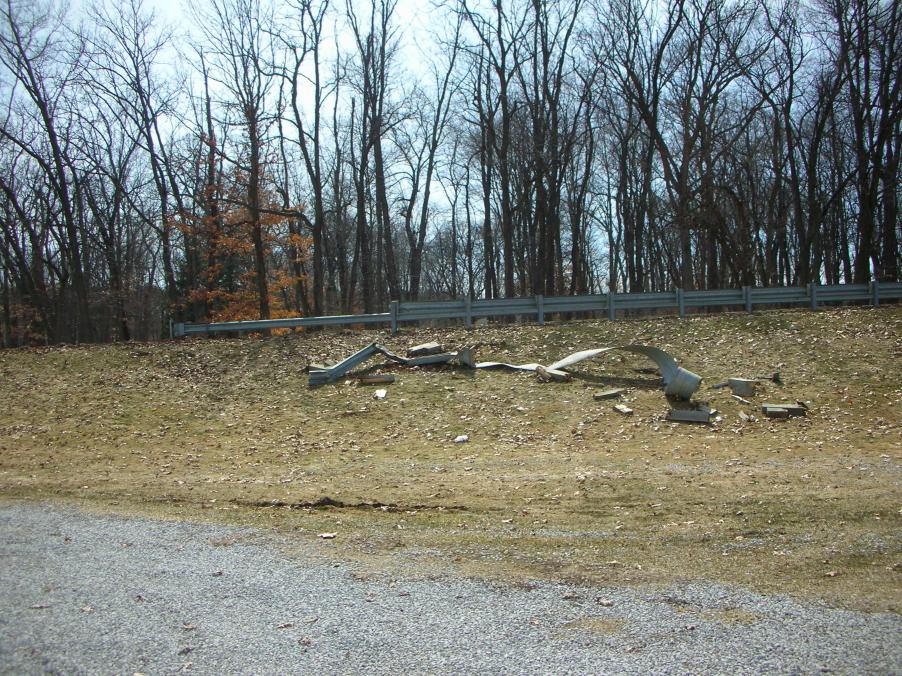

Police say 21-year-old Scott P. Bass of Niles was driving northwest on C.R. 10 when his Chevy Tahoe left the road and struck a guardrail.

His vehicle spun around 180 degrees, according to officials, shoving the guardrail into the vehicle before the SUV came to rest.

#### Narrative

Local ID

V1 was traveling northwest on CR 10 northwest of CR 1. V1 left the right side of the roadway striking a guard rail. V1 was then turned to the opposite direction by the guard rail shoving the guard rail into the vehicle.