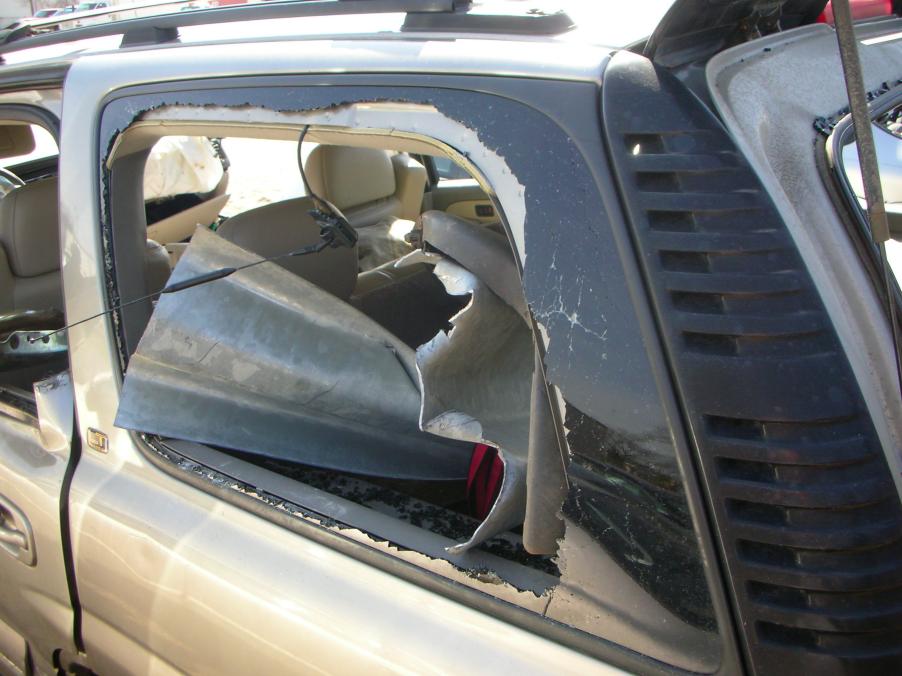

Police say 21-year-old Scott P. Bass of Niles was driving northwest on C.R. 10 when his Chevy Tahoe left the road and struck a guardrail.

His vehicle spun around 180 degrees, according to officials, shoving the guardrail into the vehicle before the SUV came to rest.

#### Narrative

Local ID

V1 was traveling northwest on CR 10 northwest of CR 1. V1 left the right side of the roadway striking a guard rail. V1 was then turned to the opposite direction by the guard rail shoving the guard rail into the vehicle.