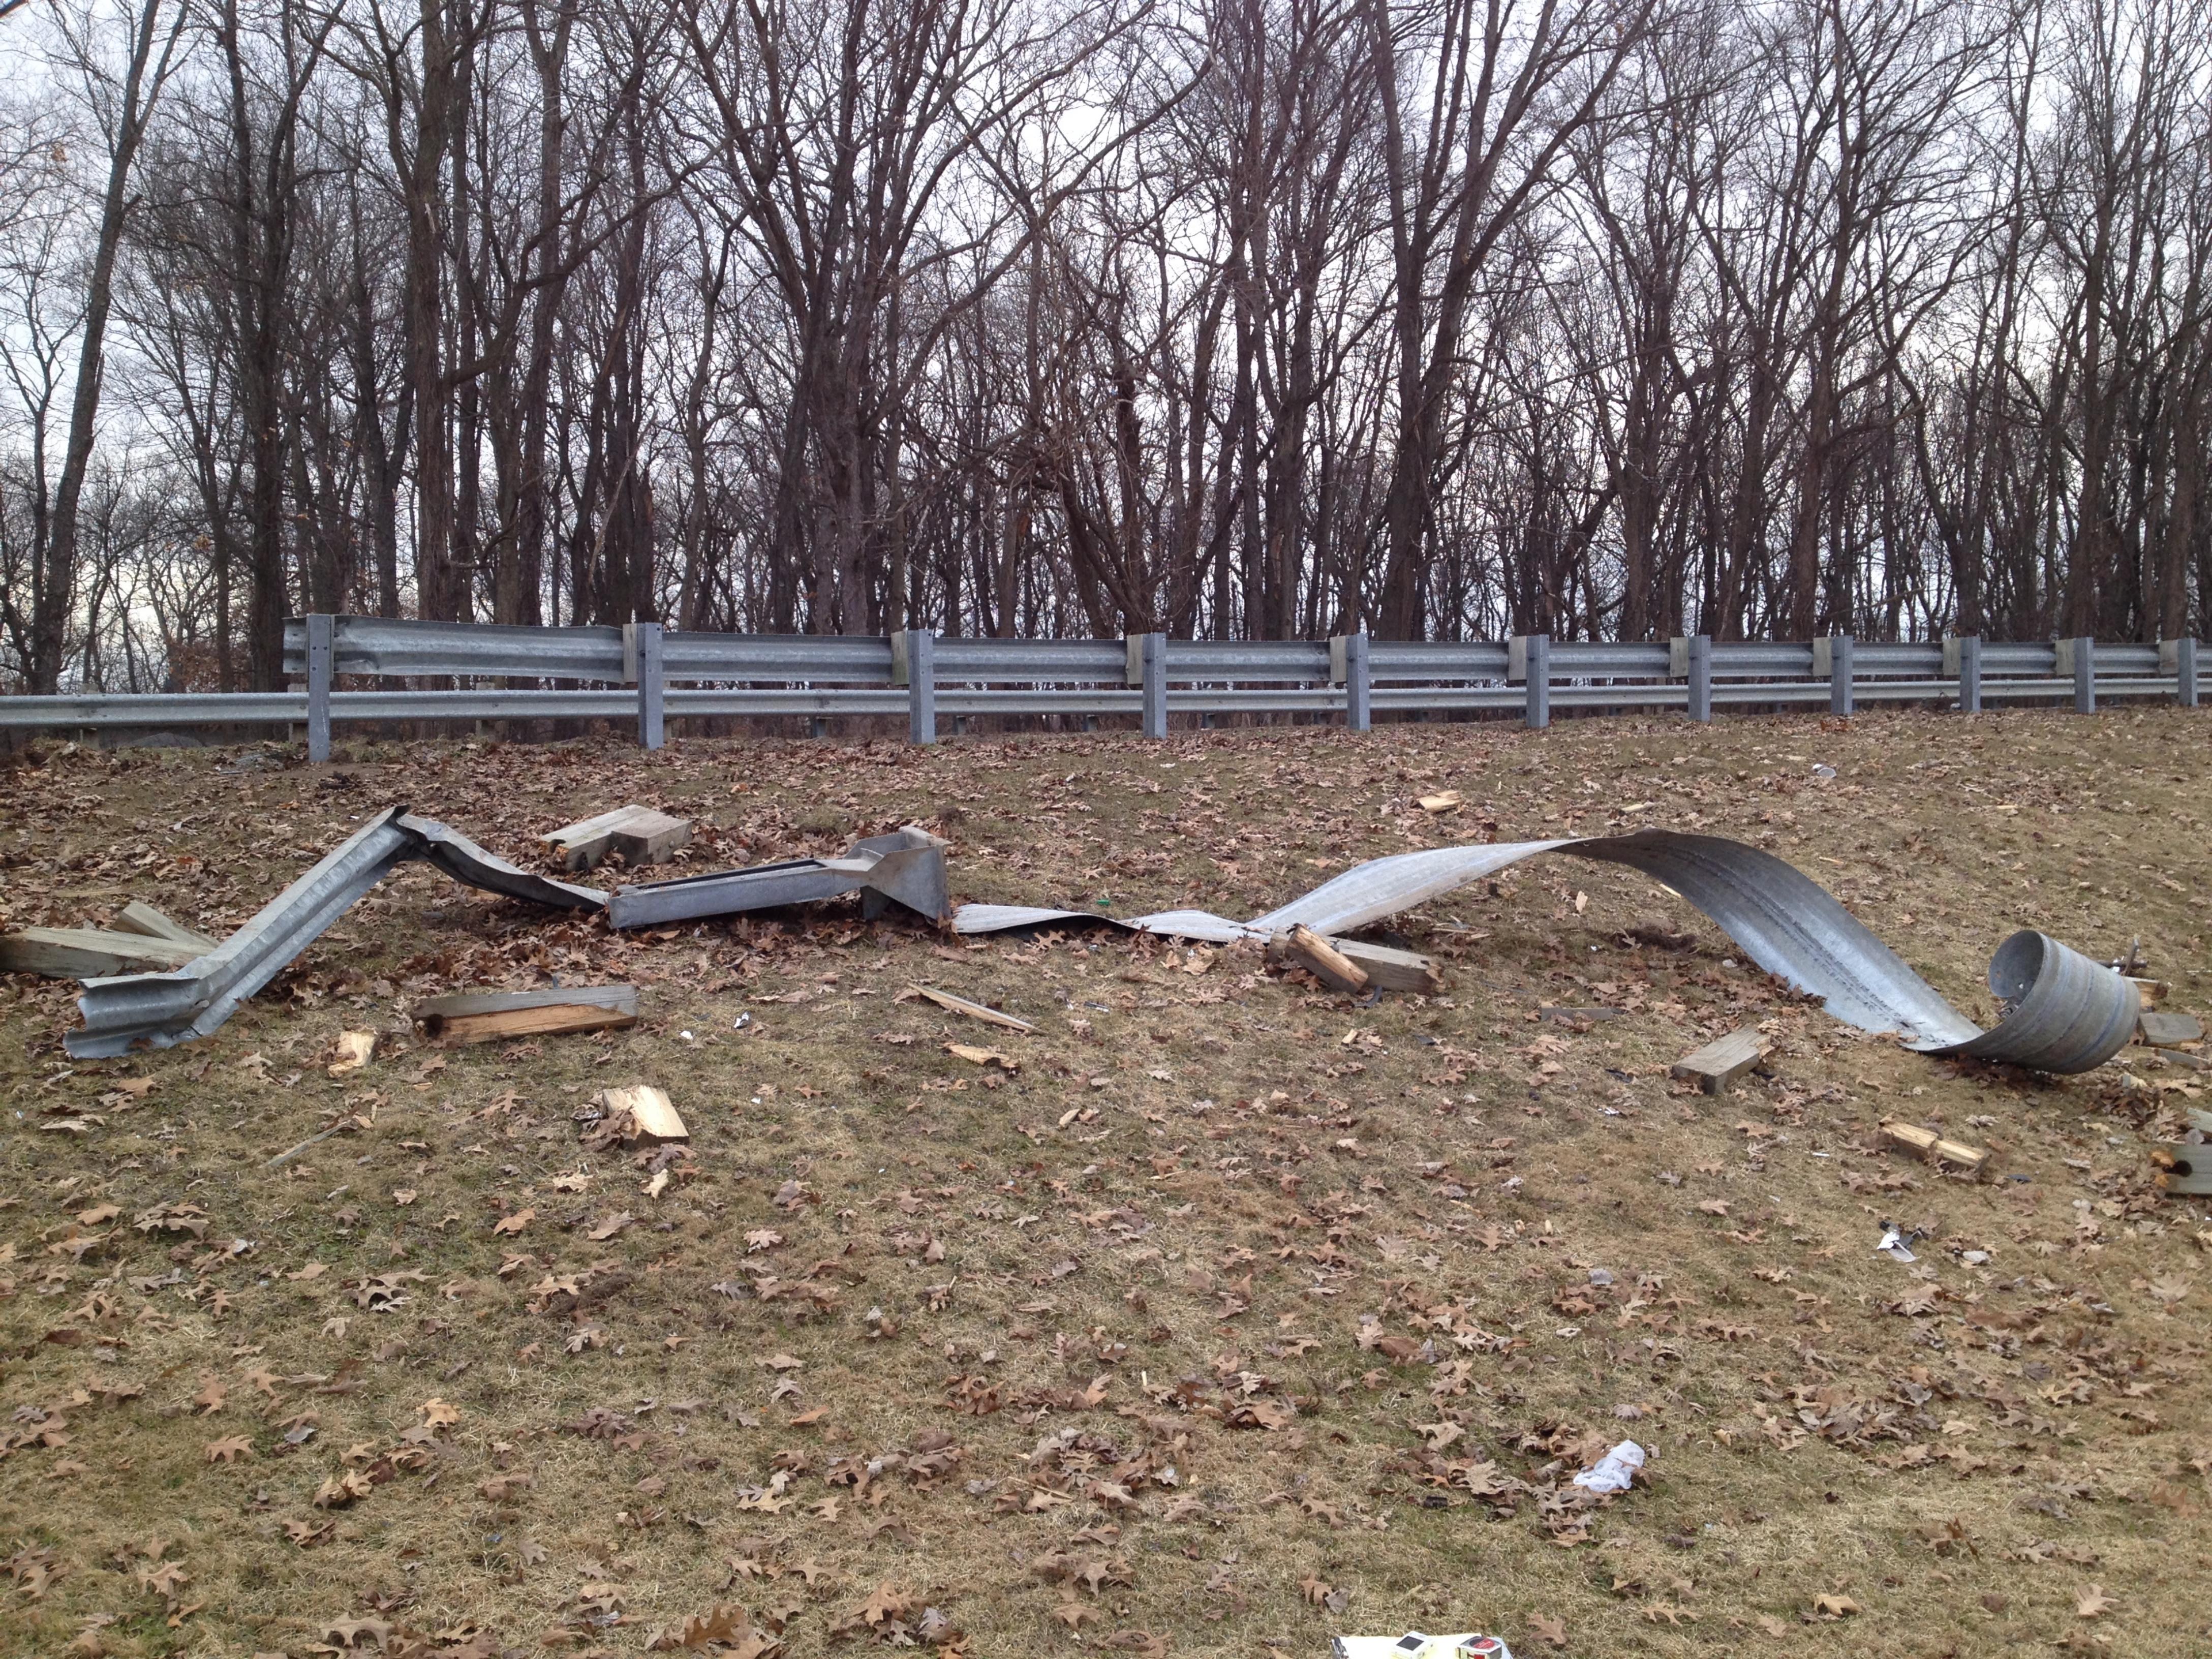

Police say 21-year-old Scott P. Bass of Niles was driving northwest on C.R. 10 when his Chevy Tahoe left the road and struck a guardrail.

His vehicle spun around 180 degrees, according to officials, shoving the guardrail into the vehicle before the SUV came to rest.

#### Narrative

Local ID

V1 was traveling northwest on CR 10 northwest of CR 1. V1 left the right side of the roadway striking a guard rail. V1 was then turned to the opposite direction by the guard rail shoving the guard rail into the vehicle.