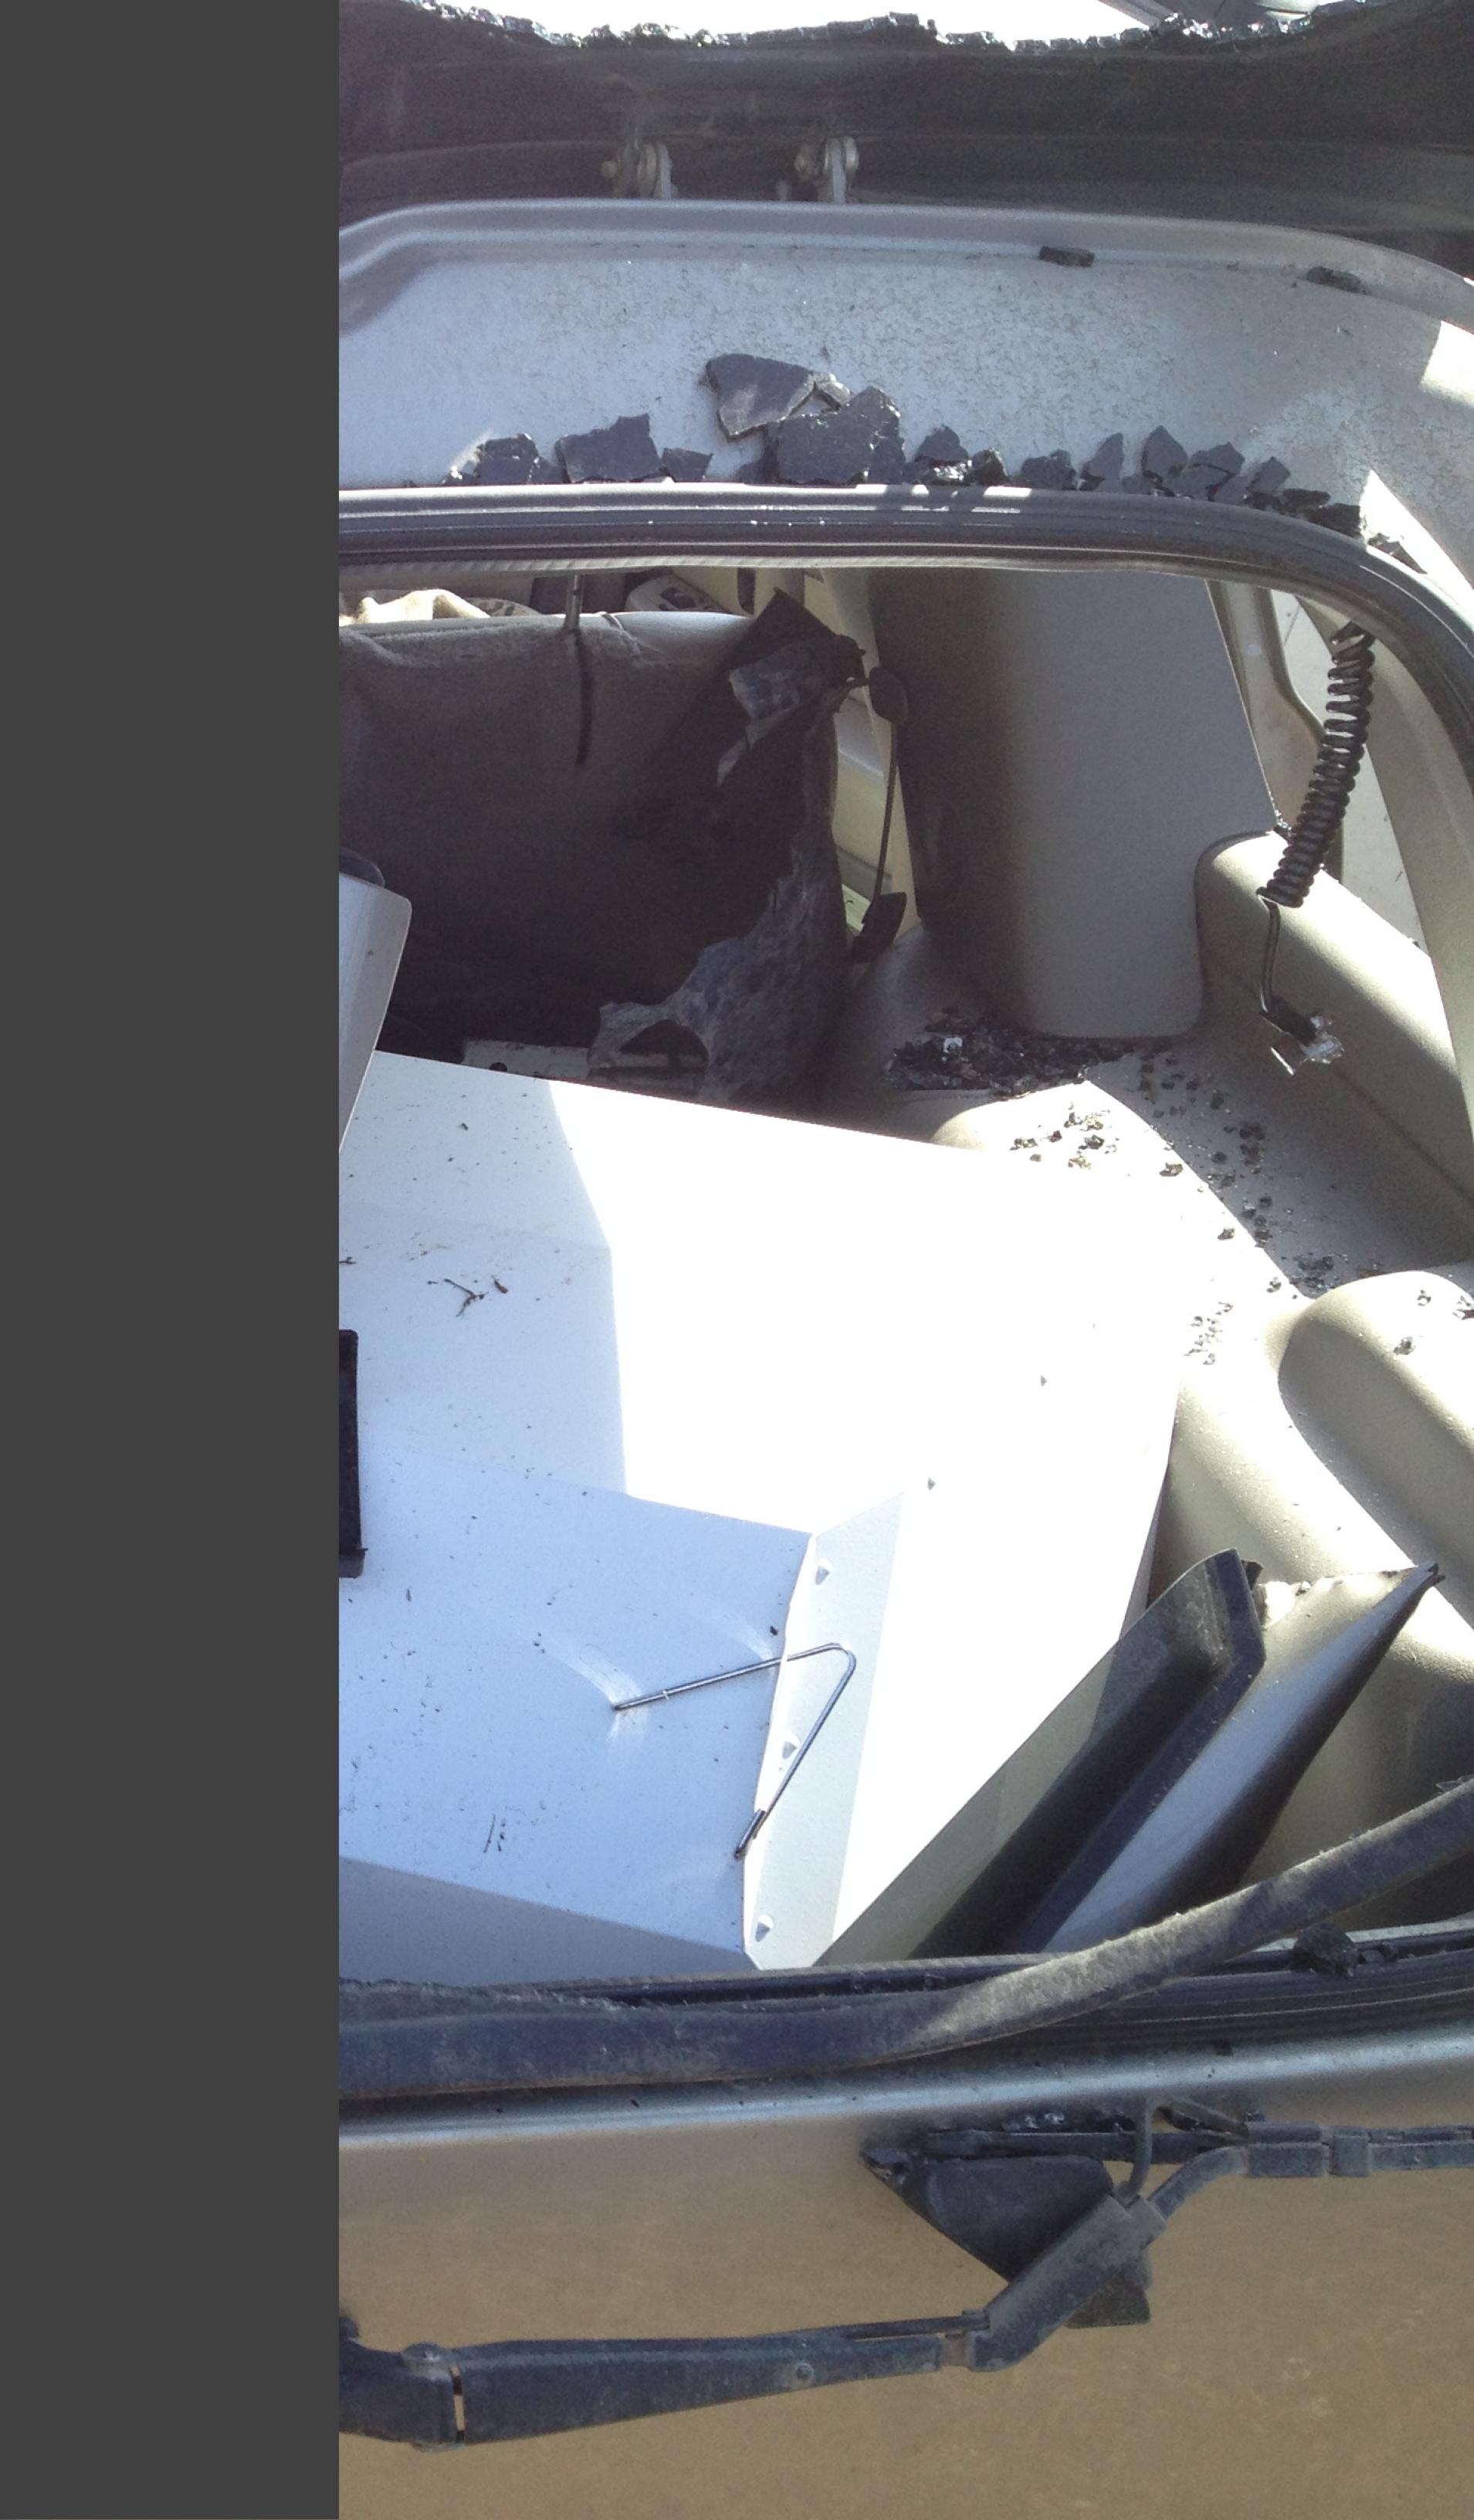

Police say 21-year-old Scott P. Bass of Niles was driving northwest on C.R. 10 when his Chevy Tahoe left the road and struck a guardrail.

His vehicle spun around 180 degrees, according to officials, shoving the guardrail into the vehicle before the SUV came to rest.

#### Narrative

Local ID

V1 was traveling northwest on CR 10 northwest of CR 1. V1 left the right side of the roadway striking a guard rail. V1 was then turned to the opposite direction by the guard rail shoving the guard rail into the vehicle.

Share Comments

A driver sustained extensive injuries to his lower body after his car hit a guardrail around 6:20 a.m. on Saturday morning, March 29, north of Elkhart.

Scott P. Bass, 21, was driving northwest on C.R. 10 south of Ash Road when his vehicle hit a guardrail, according to the Elkhart County Sheriff's Department. His vehicle then spun around, and the guardrail lodged itself in Bass' car.