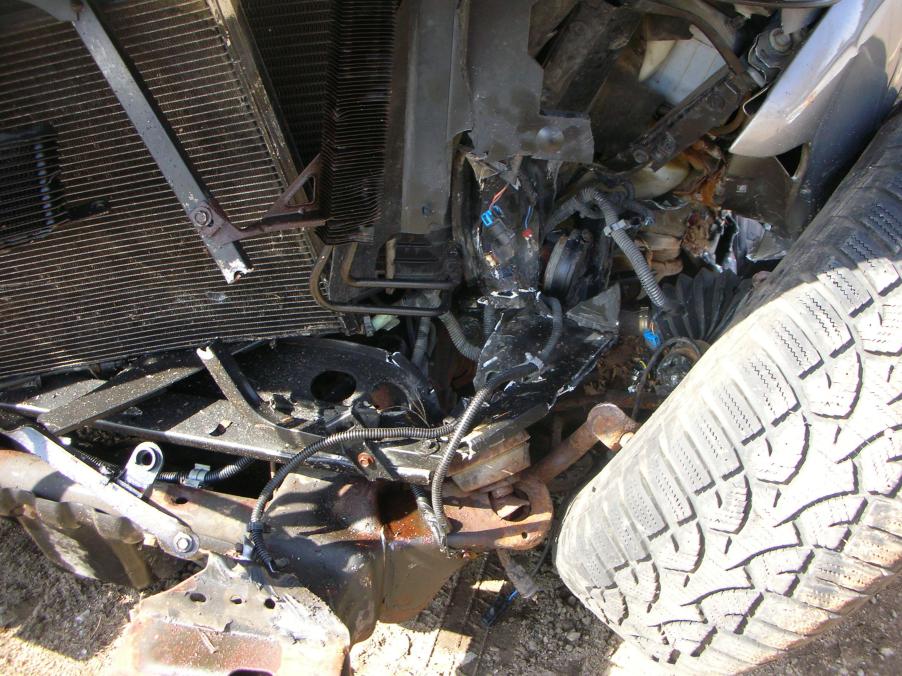

Police say 21-year-old Scott P. Bass of Niles was driving northwest on C.R. 10 when his Chevy Tahoe left the road and struck a guardrail.

His vehicle spun around 180 degrees, according to officials, shoving the guardrail into the vehicle before the SUV came to rest.

#### Narrative

Local ID

V1 was traveling northwest on CR 10 northwest of CR 1. V1 left the right side of the roadway striking a guard rail. V1 was then turned to the opposite direction by the guard rail shoving the guard rail into the vehicle.