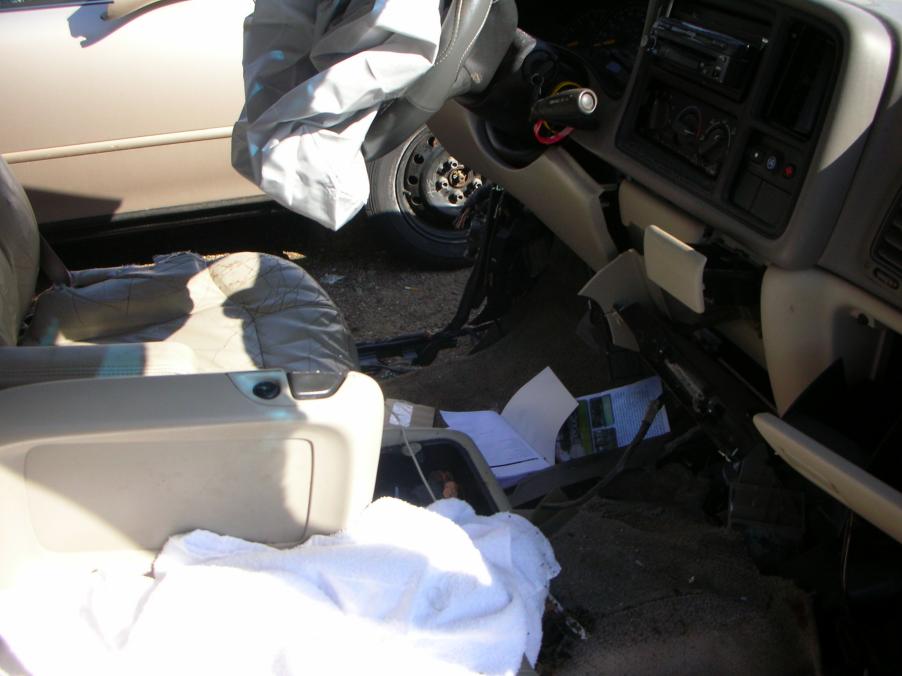

Bass was airlifted to Memorial Hospital for serious injuries to his lower limbs.

Police are continuing to investigate the crash.

Copyright © 2014, WSBT-TV

© 2014 WSBT, Inc. | 1301 E. Douglas Road Mishawka, IN 46545

Bass was taken by Medflight to Memorial Hospital in South Bend for his injuries. He is in fair condition as of Saturday evening.

No citations were issued at the scene, and the sheriff's department is investigating the accident.