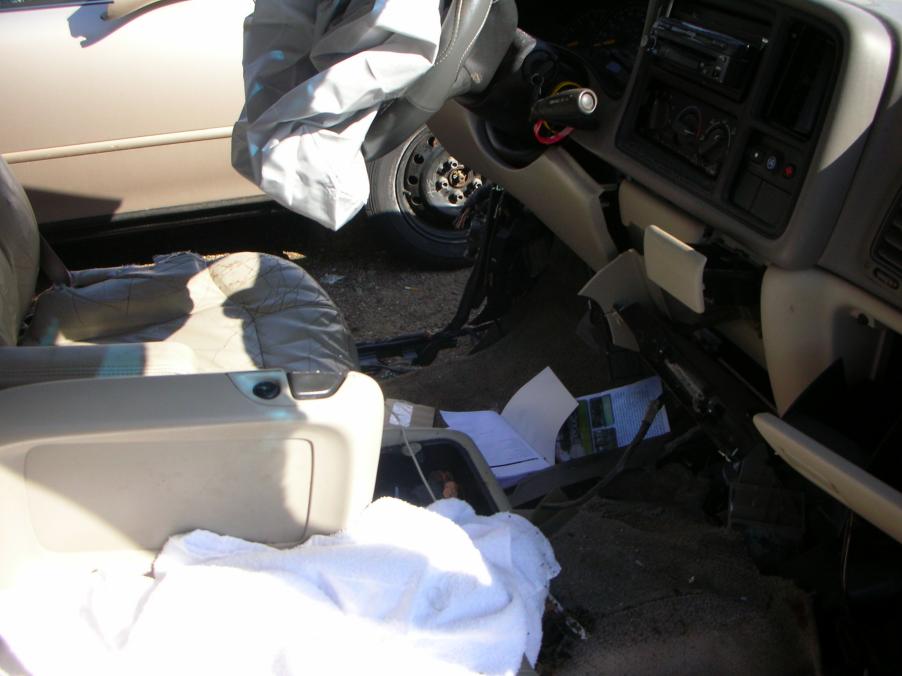

Police say 21-year-old Scott P. Bass of Niles was driving northwest on C.R. 10 when his Chevy Tahoe left the road and struck a guardrail.

His vehicle spun around 180 degrees, according to officials, shoving the guardrail into the vehicle before the SUV came to rest.

#### Narrative

Local ID

V1 was traveling northwest on CR 10 northwest of CR 1. V1 left the right side of the roadway striking a guard rail. V1 was then turned to the opposite direction by the guard rail shoving the guard rail into the vehicle.

Share Comments

A driver sustained extensive injuries to his lower body after his car hit a guardrail around 6:20 a.m. on Saturday morning, March 29, north of Elkhart.

Scott P. Bass, 21, was driving northwest on C.R. 10 south of Ash Road when his vehicle hit a guardrail, according to the Elkhart County Sheriff's Department. His vehicle then spun around, and the guardrail lodged itself in Bass' car.