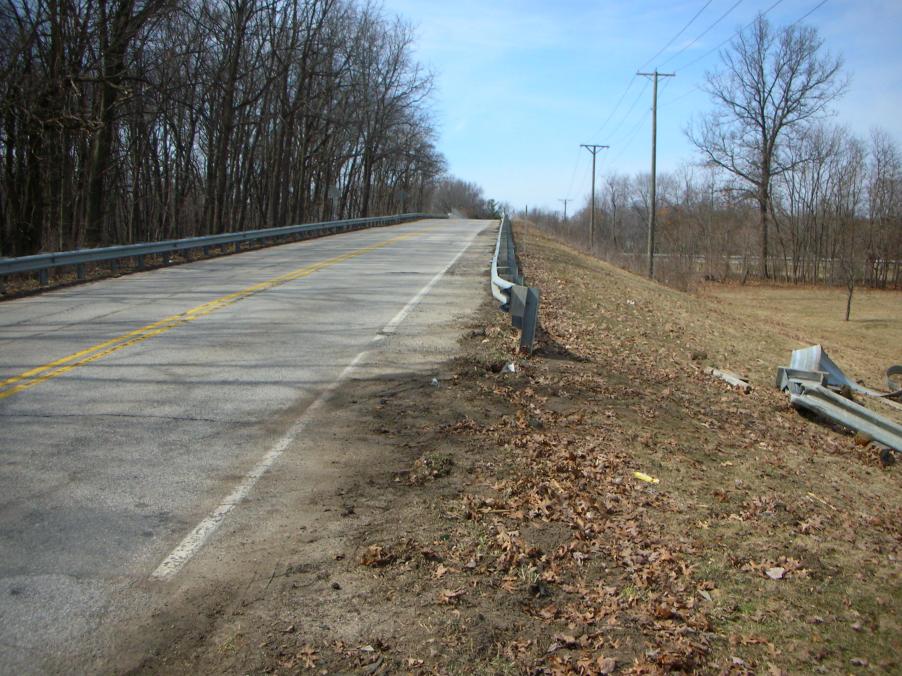

Police say 21-year-old Scott P. Bass of Niles was driving northwest on C.R. 10 when his Chevy Tahoe left the road and struck a guardrail.

His vehicle spun around 180 degrees, according to officials, shoving the guardrail into the vehicle before the SUV came to rest.

#### Narrative

Local ID

V1 was traveling northwest on CR 10 northwest of CR 1. V1 left the right side of the roadway striking a guard rail. V1 was then turned to the opposite direction by the guard rail shoving the guard rail into the vehicle.