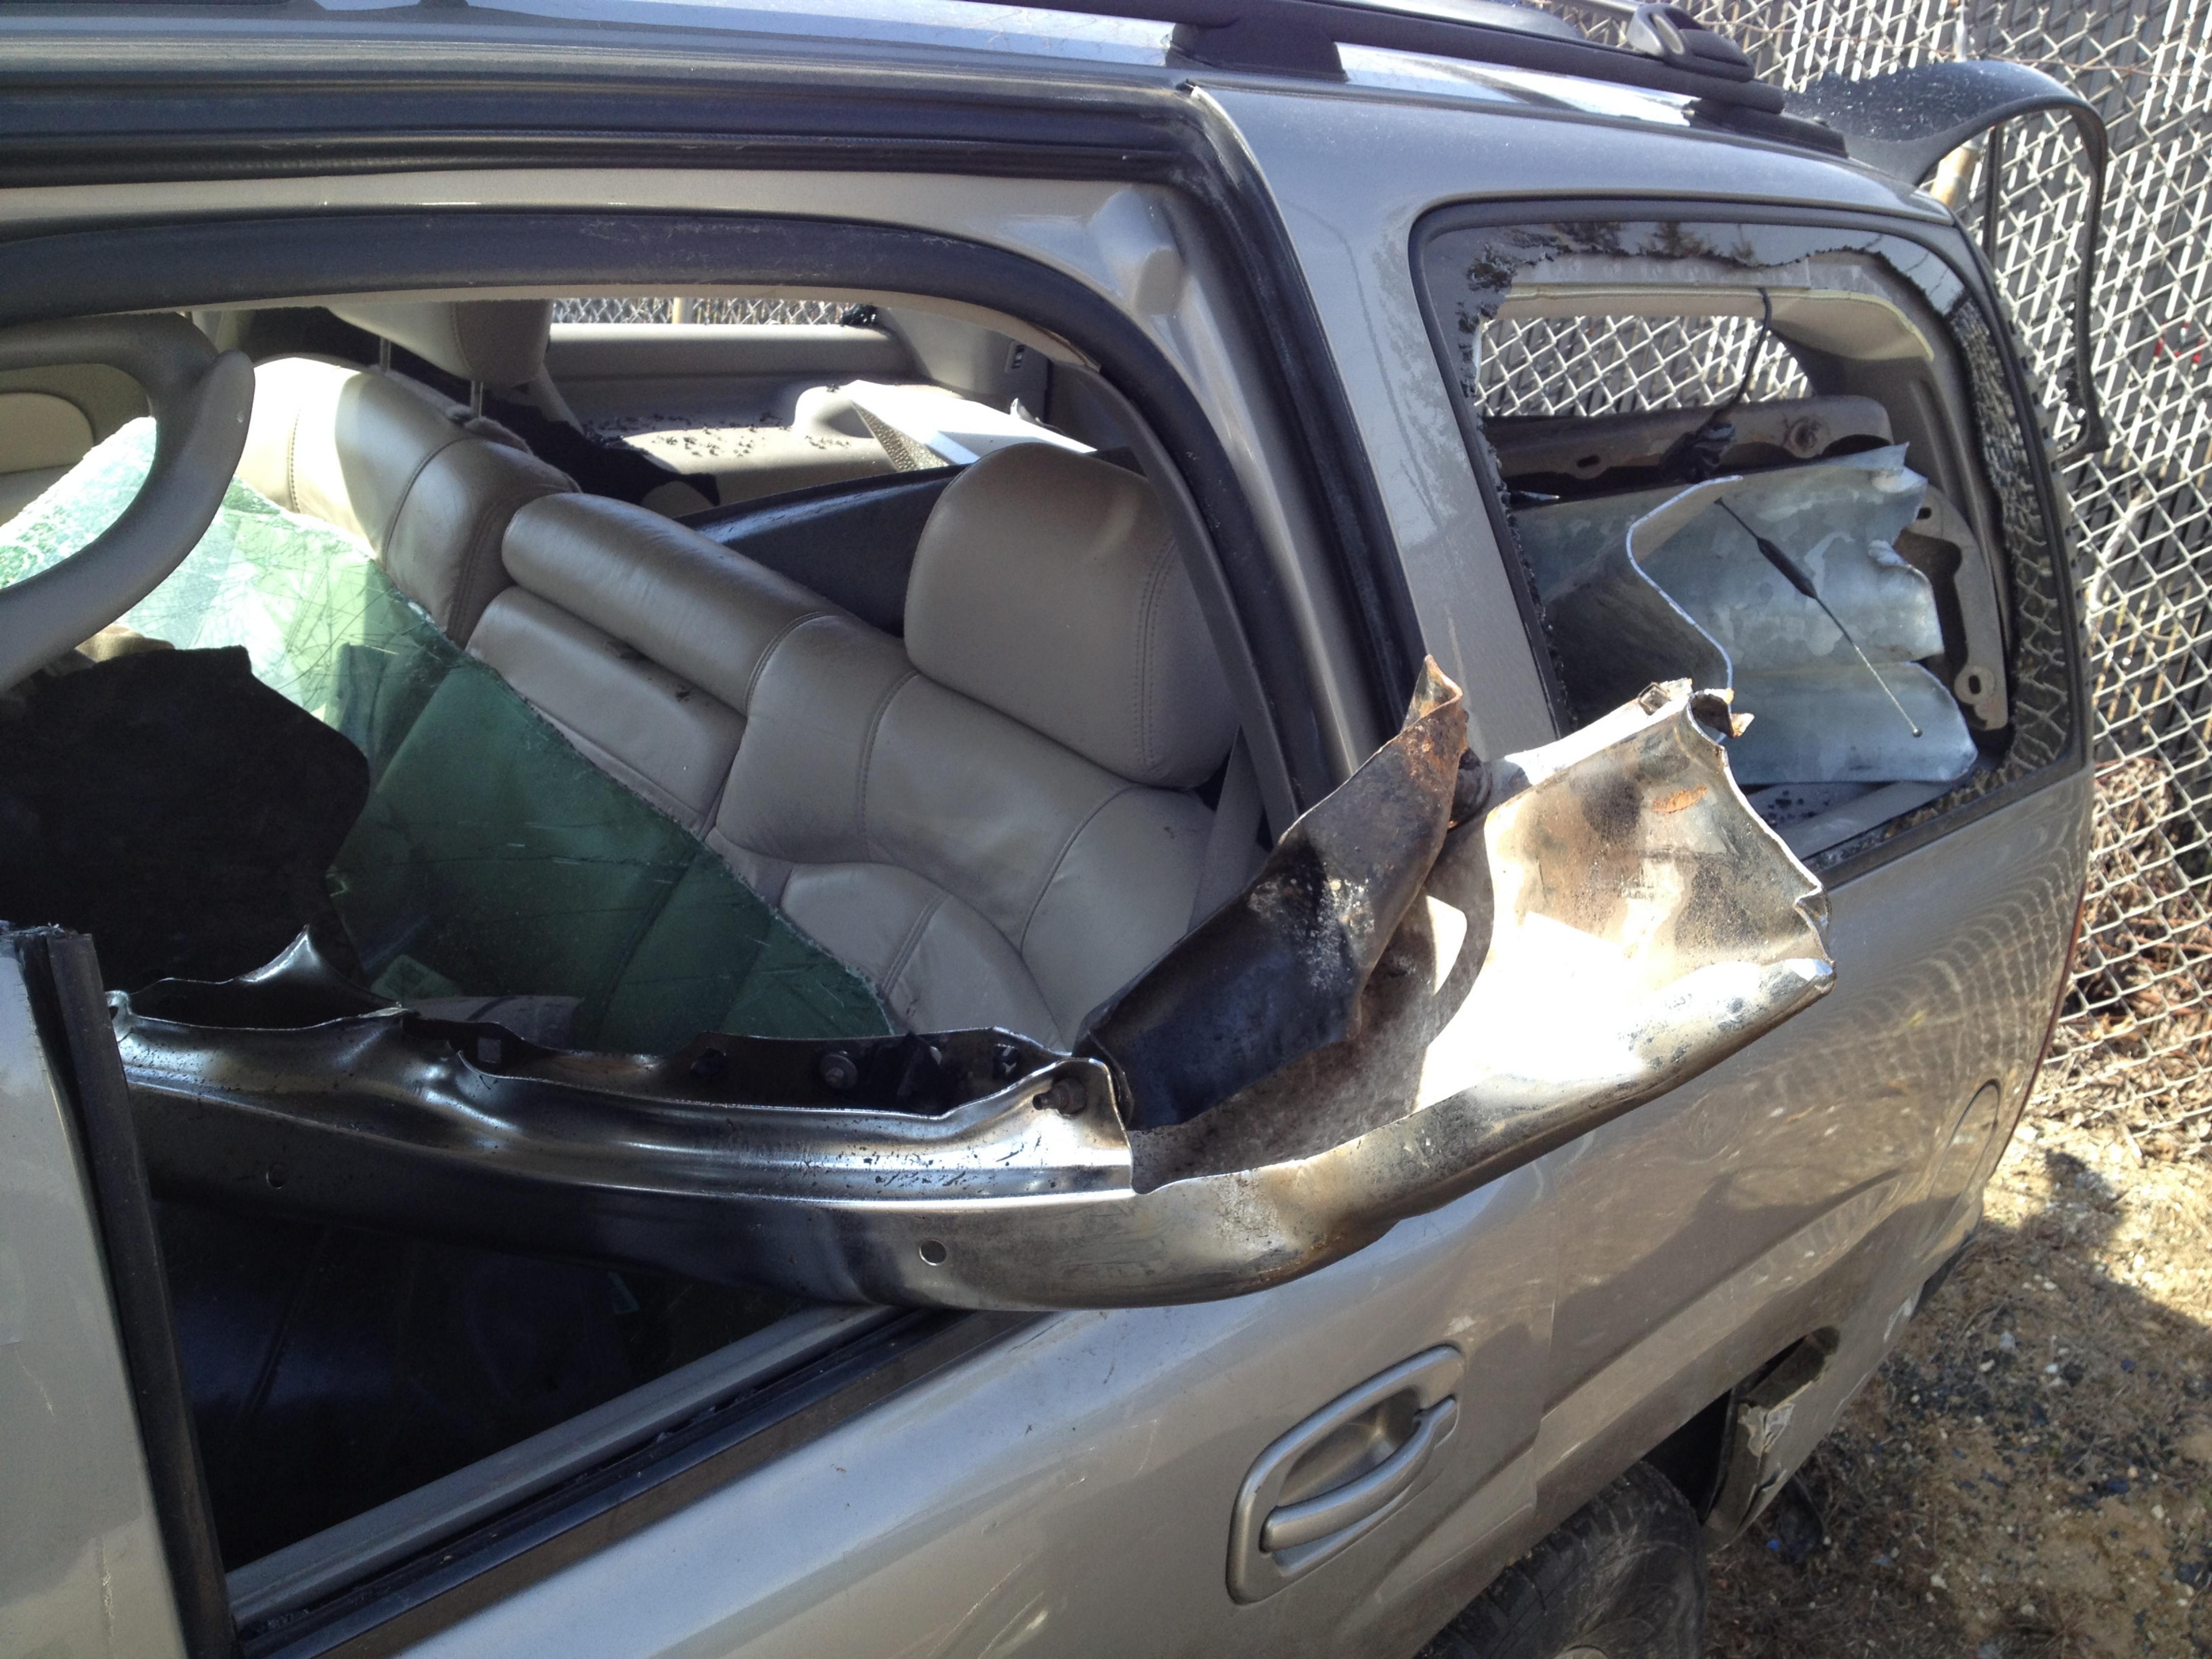

Police say 21-year-old Scott P. Bass of Niles was driving northwest on C.R. 10 when his Chevy Tahoe left the road and struck a guardrail.

His vehicle spun around 180 degrees, according to officials, shoving the guardrail into the vehicle before the SUV came to rest.

#### Narrative

Local ID

V1 was traveling northwest on CR 10 northwest of CR 1. V1 left the right side of the roadway striking a guard rail. V1 was then turned to the opposite direction by the guard rail shoving the guard rail into the vehicle.

Share Comments

A driver sustained extensive injuries to his lower body after his car hit a guardrail around 6:20 a.m. on Saturday morning, March 29, north of Elkhart.

Scott P. Bass, 21, was driving northwest on C.R. 10 south of Ash Road when his vehicle hit a guardrail, according to the Elkhart County Sheriff's Department. His vehicle then spun around, and the guardrail lodged itself in Bass' car.