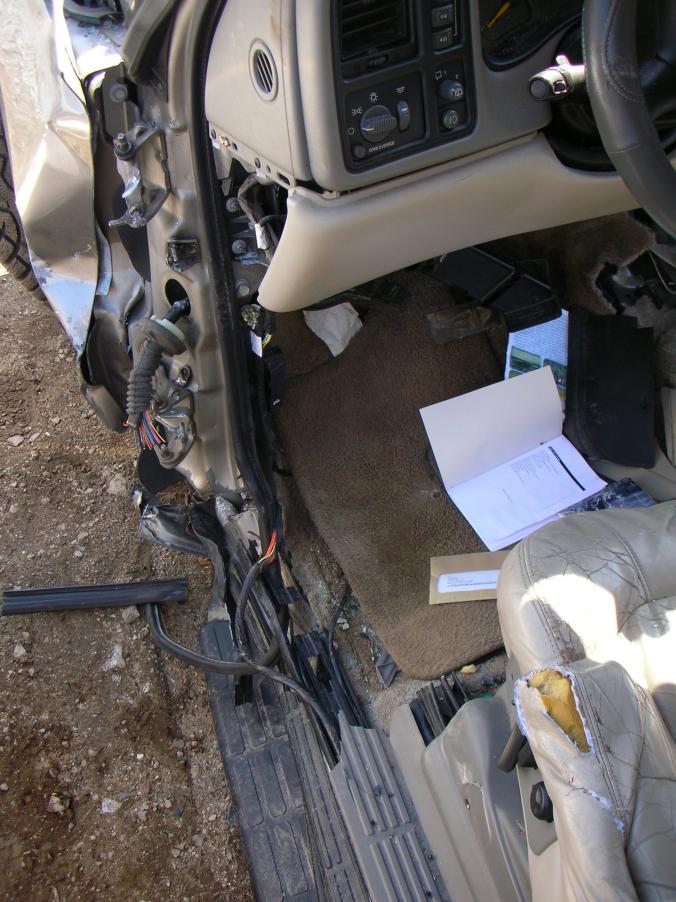

Police say 21-year-old Scott P. Bass of Niles was driving northwest on C.R. 10 when his Chevy Tahoe left the road and struck a guardrail.

His vehicle spun around 180 degrees, according to officials, shoving the guardrail into the vehicle before the SUV came to rest.

#### Narrative

Local ID

V1 was traveling northwest on CR 10 northwest of CR 1. V1 left the right side of the roadway striking a guard rail. V1 was then turned to the opposite direction by the guard rail shoving the guard rail into the vehicle.