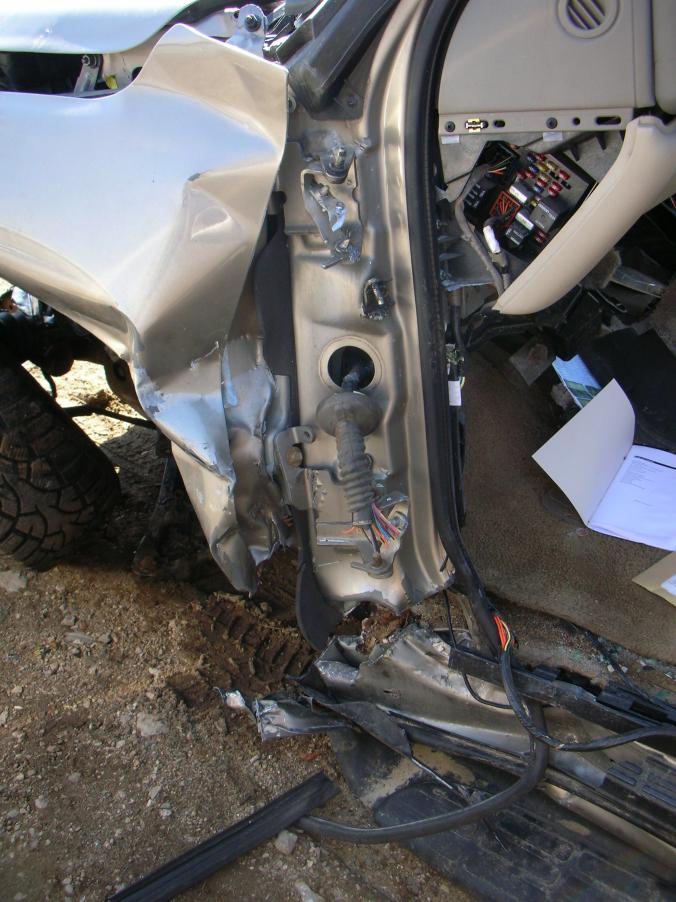

Police say 21-year-old Scott P. Bass of Niles was driving northwest on C.R. 10 when his Chevy Tahoe left the road and struck a guardrail.

His vehicle spun around 180 degrees, according to officials, shoving the guardrail into the vehicle before the SUV came to rest.

#### Narrative

Local ID

V1 was traveling northwest on CR 10 northwest of CR 1. V1 left the right side of the roadway striking a guard rail. V1 was then turned to the opposite direction by the guard rail shoving the guard rail into the vehicle.