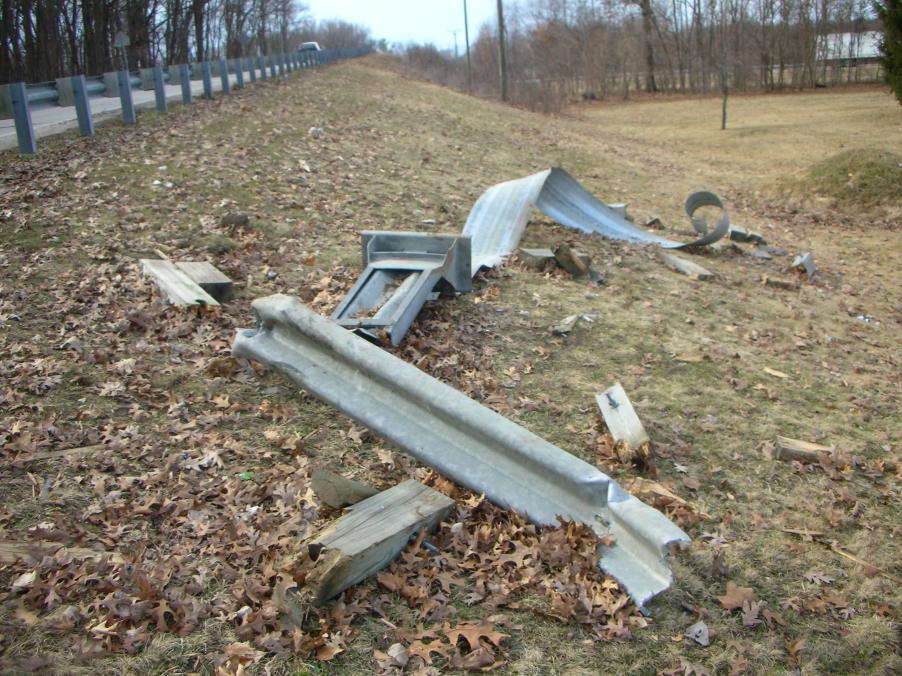

Police say 21-year-old Scott P. Bass of Niles was driving northwest on C.R. 10 when his Chevy Tahoe left the road and struck a guardrail.

His vehicle spun around 180 degrees, according to officials, shoving the guardrail into the vehicle before the SUV came to rest.

#### Narrative

Local ID

V1 was traveling northwest on CR 10 northwest of CR 1. V1 left the right side of the roadway striking a guard rail. V1 was then turned to the opposite direction by the guard rail shoving the guard rail into the vehicle.