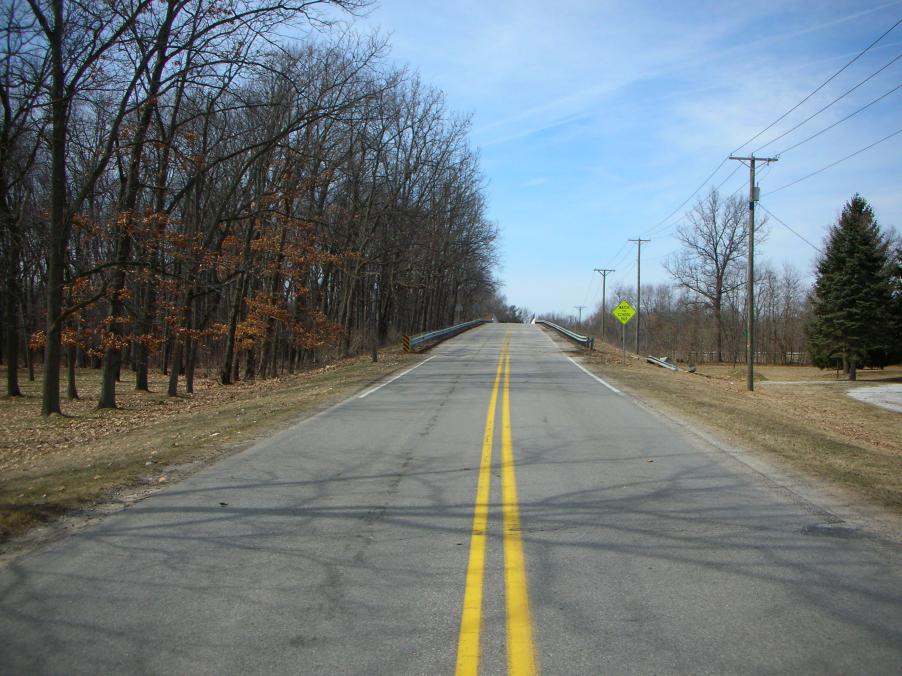

## **ELKHART COUNTY, Ind. -**

A Niles man was airlifted by MedFlight Saturday morning after his vehicle crashed into a guardrail in Elkhart County.

It happened on C.R. 10, south of Ash Road around 6:30 this morning.

Police say 21-year-old Scott P. Bass of Niles was driving northwest on C.R. 10 when his Chevy Tahoe left the road and struck a guardrail.

His vehicle spun around 180 degrees, according to officials, shoving the guardrail into the vehicle before the SUV came to rest.