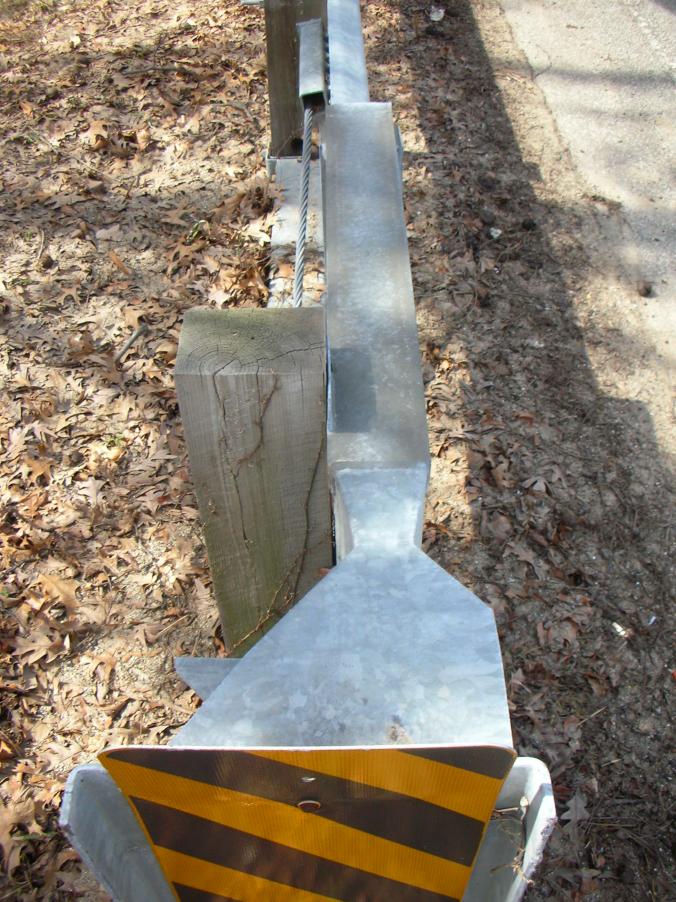

Police say 21-year-old Scott P. Bass of Niles was driving northwest on C.R. 10 when his Chevy Tahoe left the road and struck a guardrail.

His vehicle spun around 180 degrees, according to officials, shoving the guardrail into the vehicle before the SUV came to rest.

#### Narrative

Local ID

V1 was traveling northwest on CR 10 northwest of CR 1. V1 left the right side of the roadway striking a guard rail. V1 was then turned to the opposite direction by the guard rail shoving the guard rail into the vehicle.