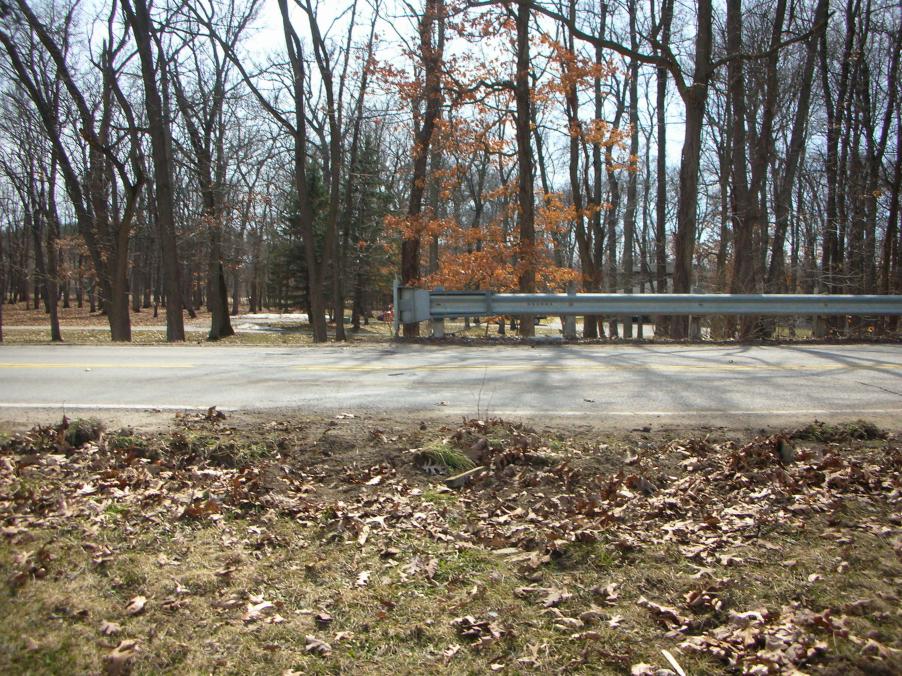

## **ELKHART COUNTY, Ind. -**

A Niles man was airlifted by MedFlight Saturday morning after his vehicle crashed into a guardrail in Elkhart County.

It happened on C.R. 10, south of Ash Road around 6:30 this morning.

Police say 21-year-old Scott P. Bass of Niles was driving northwest on C.R. 10 when his Chevy Tahoe left the road and struck a guardrail.

His vehicle spun around 180 degrees, according to officials, shoving the guardrail into the vehicle before the SUV came to rest.

#### Narrative

Local ID

V1 was traveling northwest on CR 10 northwest of CR 1. V1 left the right side of the roadway striking a guard rail. V1 was then turned to the opposite direction by the guard rail shoving the guard rail into the vehicle.