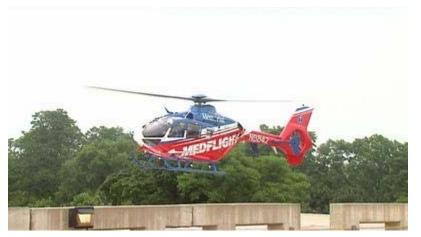

## **ELKHART COUNTY, Ind. -**

A Niles man was airlifted by MedFlight Saturday morning after his vehicle crashed into a guardrail in Elkhart County.

It happened on C.R. 10, south of Ash Road around 6:30 this morning.

Bass was airlifted to Memorial Hospital for serious injuries to his lower limbs.

Police are continuing to investigate the crash.

Copyright © 2014, WSBT-TV

© 2014 WSBT, Inc. | 1301 E. Douglas Road Mishawka, IN 46545

Bass was taken by Medflight to Memorial Hospital in South Bend for his injuries. He is in fair condition as of Saturday evening.

No citations were issued at the scene, and the sheriff's department is investigating the accident.