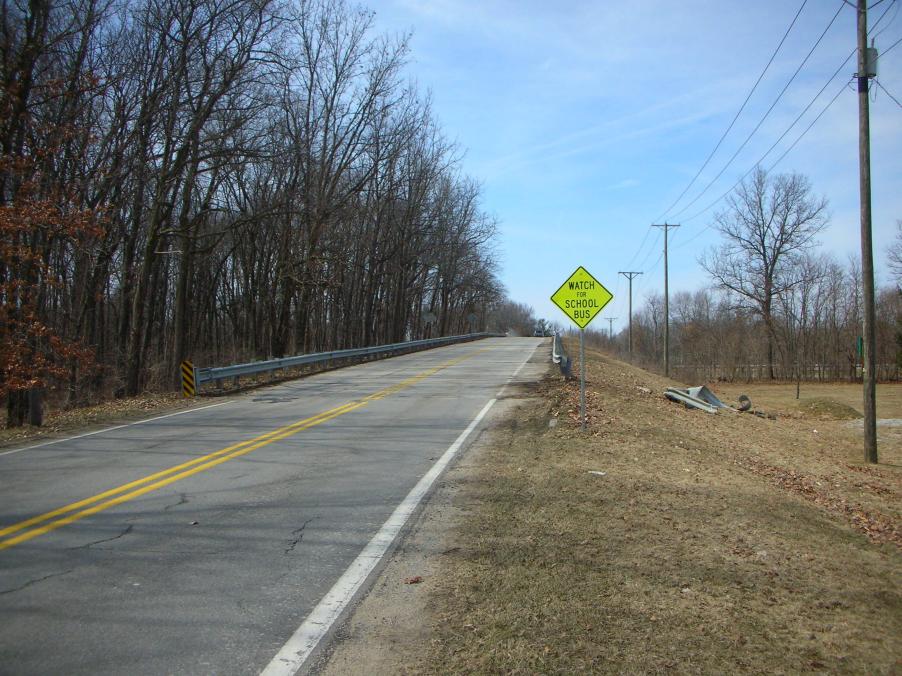

## **ELKHART COUNTY, Ind. -**

A Niles man was airlifted by MedFlight Saturday morning after his vehicle crashed into a guardrail in Elkhart County.

It happened on C.R. 10, south of Ash Road around 6:30 this morning.

Police say 21-year-old Scott P. Bass of Niles was driving northwest on C.R. 10 when his Chevy Tahoe left the road and struck a guardrail.

His vehicle spun around 180 degrees, according to officials, shoving the guardrail into the vehicle before the SUV came to rest.

#### Narrative

Local ID

V1 was traveling northwest on CR 10 northwest of CR 1. V1 left the right side of the roadway striking a guard rail. V1 was then turned to the opposite direction by the guard rail shoving the guard rail into the vehicle.