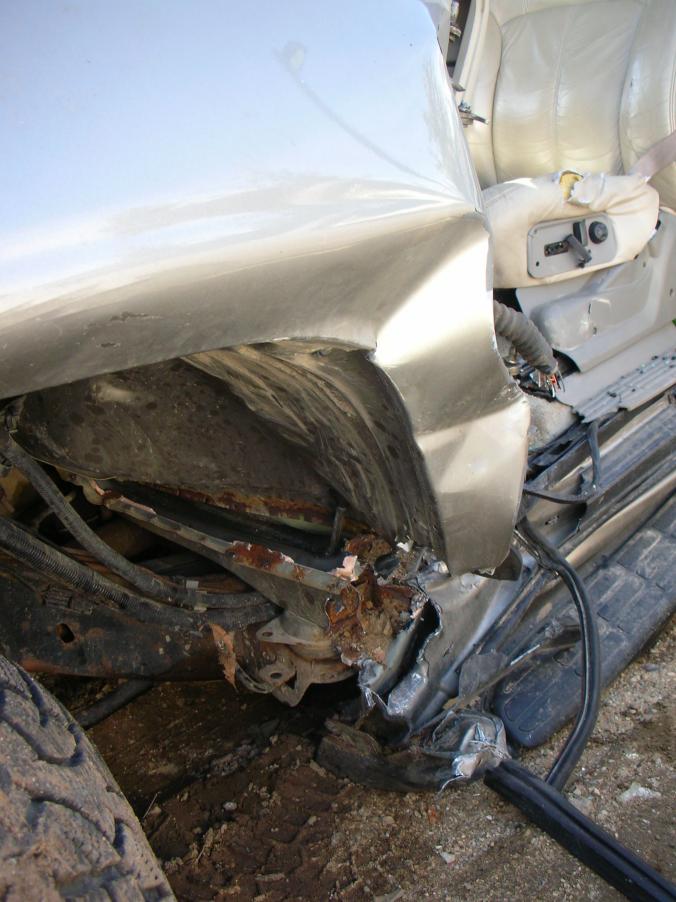

Police say 21-year-old Scott P. Bass of Niles was driving northwest on C.R. 10 when his Chevy Tahoe left the road and struck a guardrail.

His vehicle spun around 180 degrees, according to officials, shoving the guardrail into the vehicle before the SUV came to rest.

#### Narrative

Local ID

V1 was traveling northwest on CR 10 northwest of CR 1. V1 left the right side of the roadway striking a guard rail. V1 was then turned to the opposite direction by the guard rail shoving the guard rail into the vehicle.