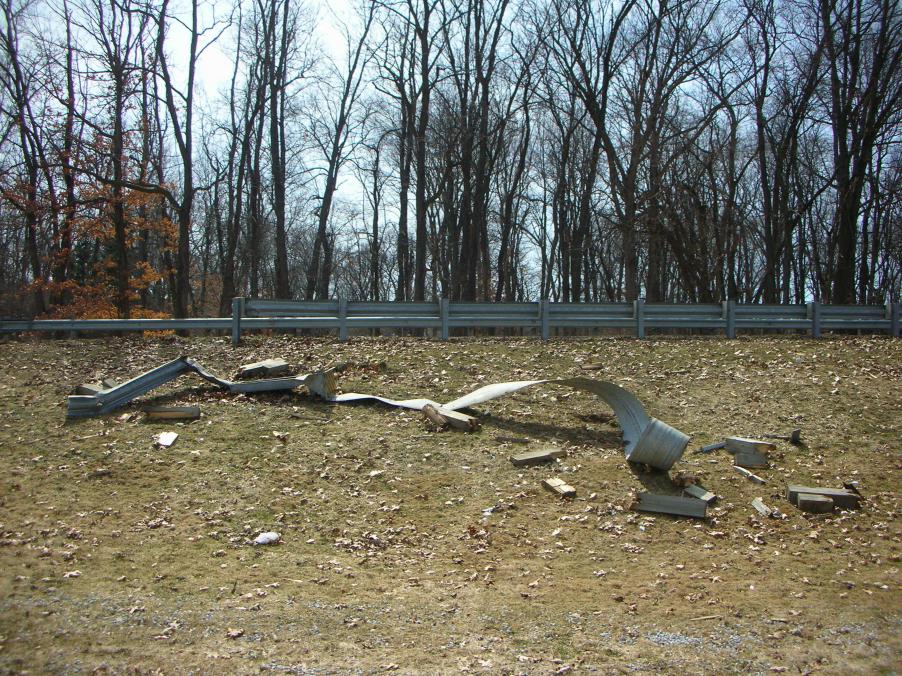

Police say 21-year-old Scott P. Bass of Niles was driving northwest on C.R. 10 when his Chevy Tahoe left the road and struck a guardrail.

His vehicle spun around 180 degrees, according to officials, shoving the guardrail into the vehicle before the SUV came to rest.

#### Narrative

Local ID

V1 was traveling northwest on CR 10 northwest of CR 1. V1 left the right side of the roadway striking a guard rail. V1 was then turned to the opposite direction by the guard rail shoving the guard rail into the vehicle.