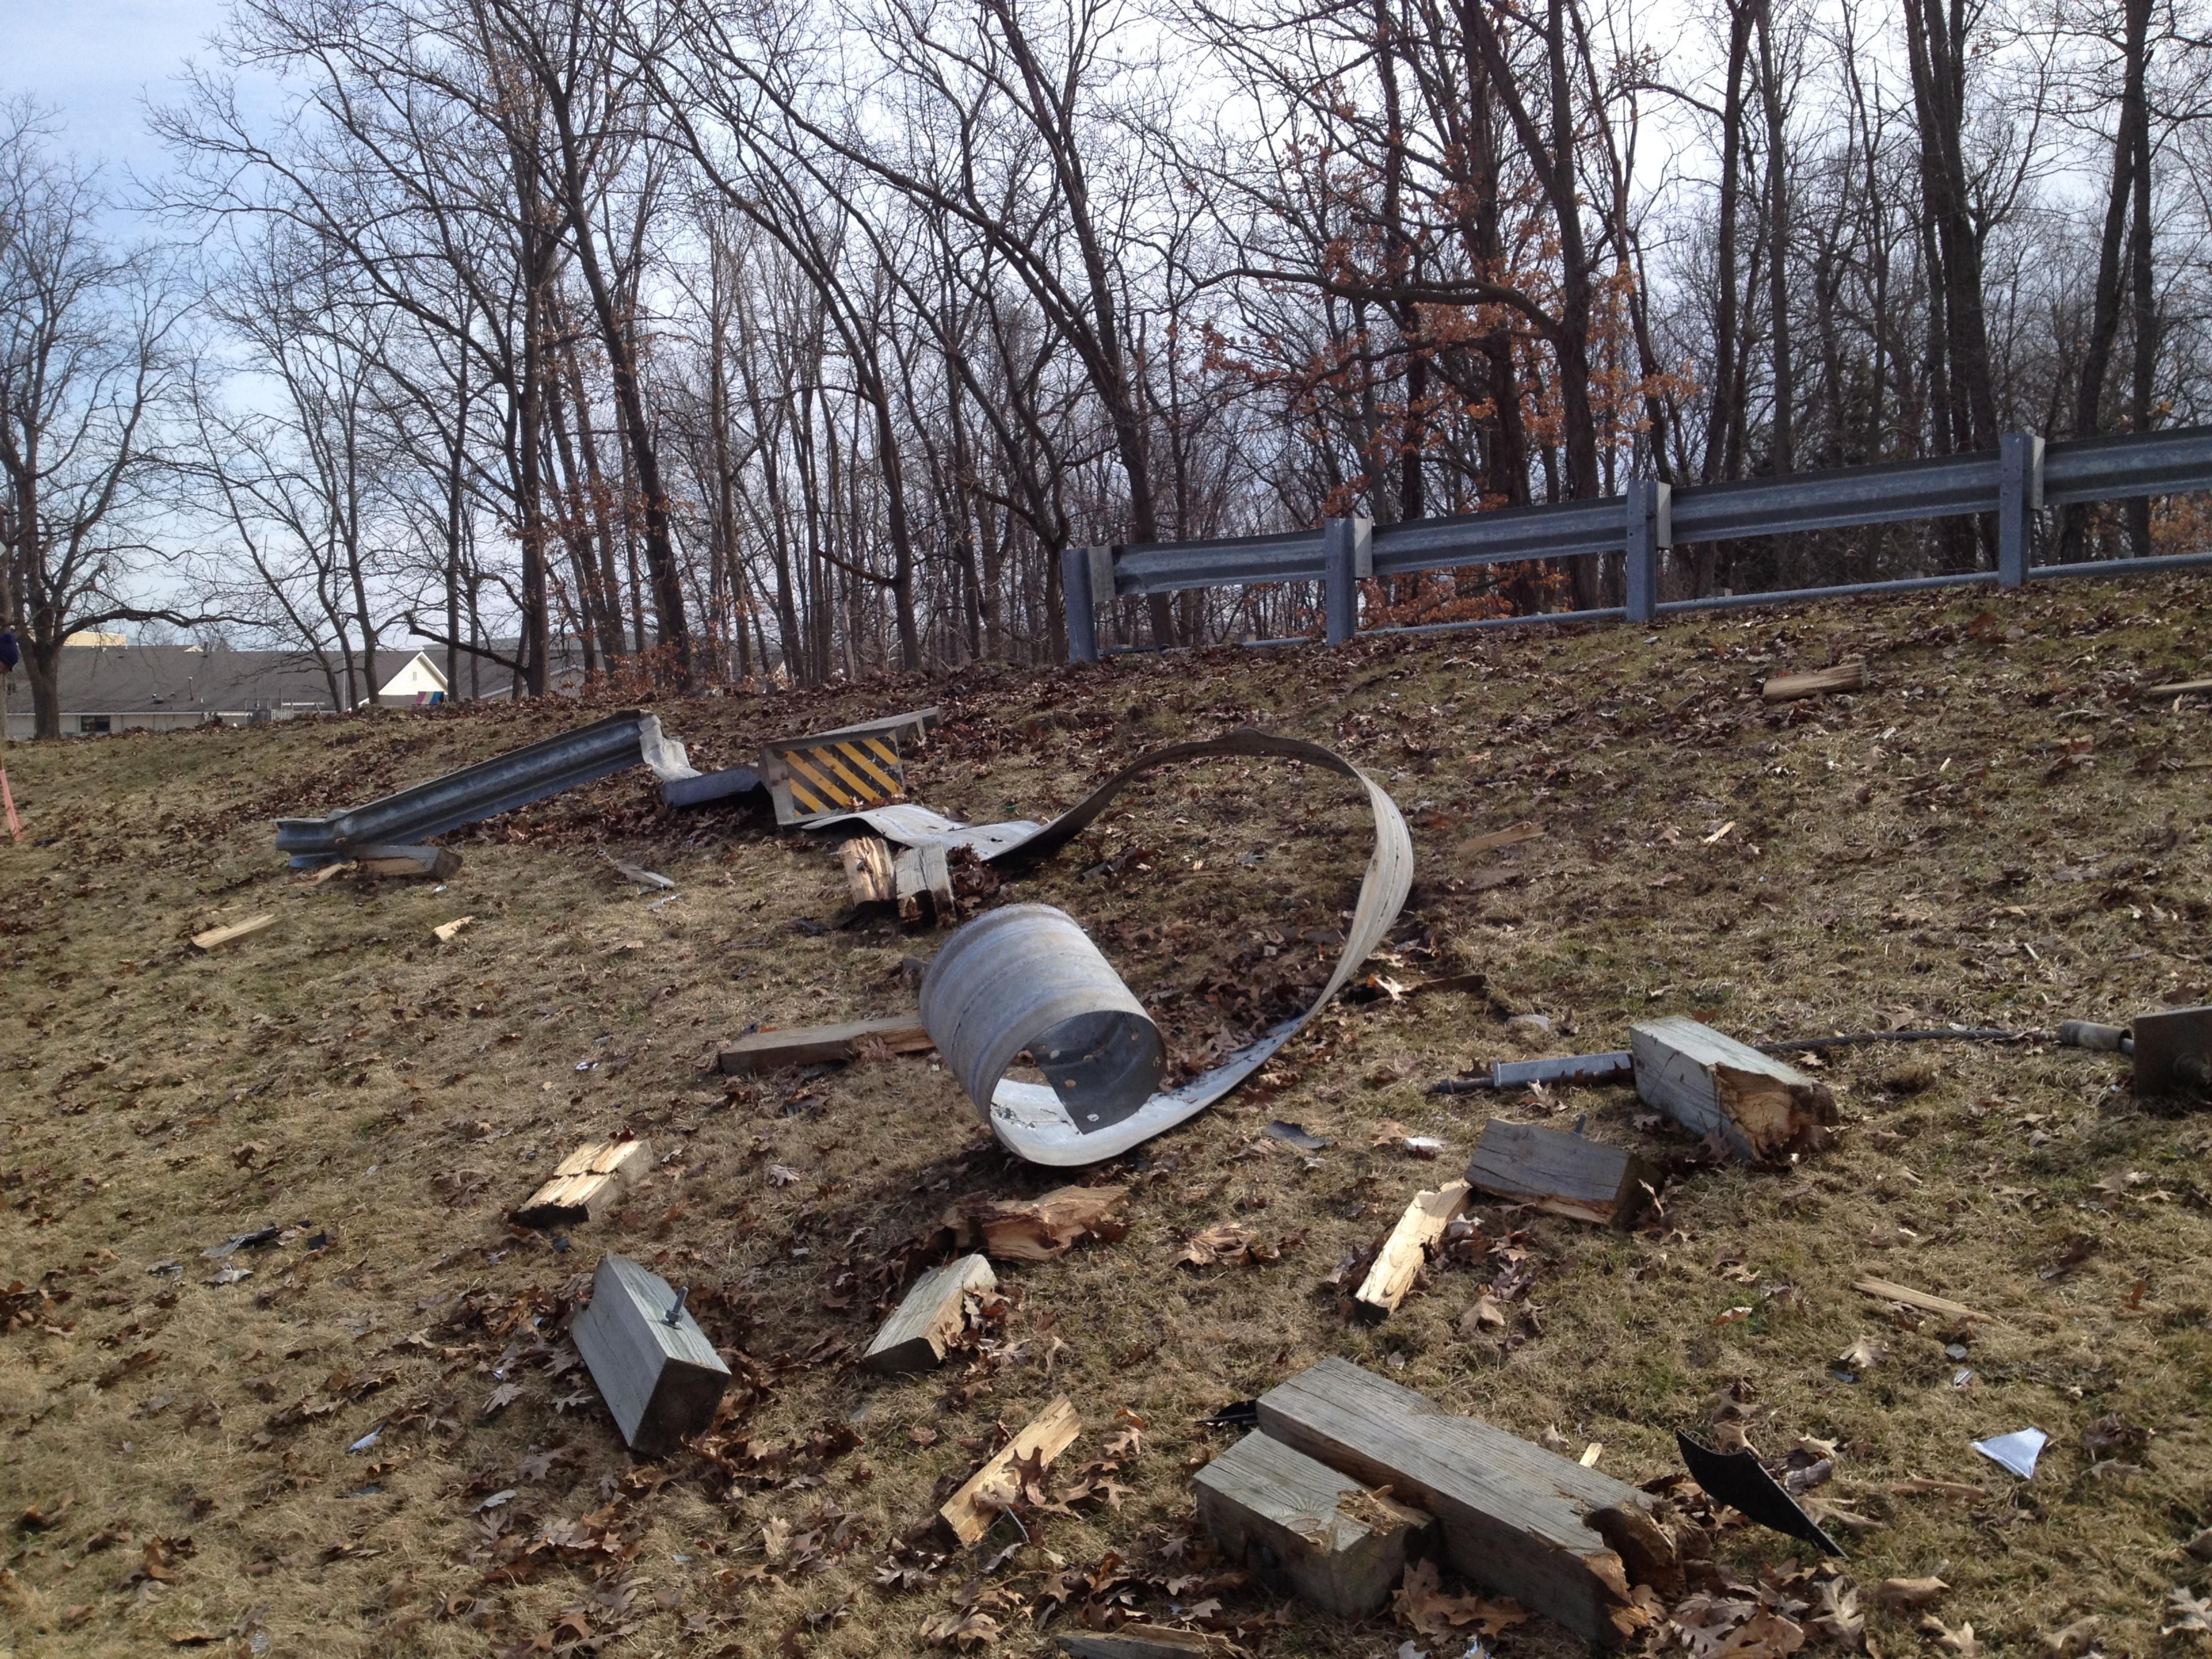

Police say 21-year-old Scott P. Bass of Niles was driving northwest on C.R. 10 when his Chevy Tahoe left the road and struck a guardrail.

His vehicle spun around 180 degrees, according to officials, shoving the guardrail into the vehicle before the SUV came to rest.

#### Narrative

Local ID

V1 was traveling northwest on CR 10 northwest of CR 1. V1 left the right side of the roadway striking a guard rail. V1 was then turned to the opposite direction by the guard rail shoving the guard rail into the vehicle.

Share Comments

A driver sustained extensive injuries to his lower body after his car hit a guardrail around 6:20 a.m. on Saturday morning, March 29, north of Elkhart.

Scott P. Bass, 21, was driving northwest on C.R. 10 south of Ash Road when his vehicle hit a guardrail, according to the Elkhart County Sheriff's Department. His vehicle then spun around, and the guardrail lodged itself in Bass' car.