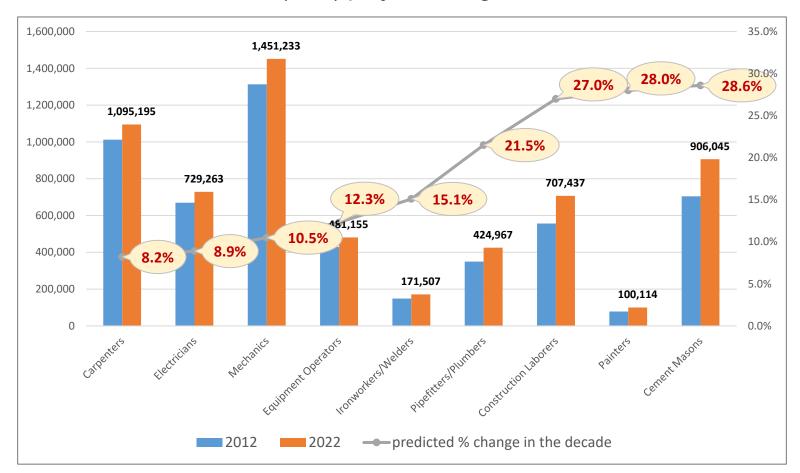

## The Challenge

#### % of firms having difficulty filling positions

| Carpenters            | 67% |
|-----------------------|-----|
| Electricians          | 60% |
| Equipment Operators   | 64% |
| Cement Masons         | 66% |
| Pipefitter/Plumber    | 66% |
| Construction Laborers | 60% |
| Painters              | 56% |
| Ironworkers/Welders   | 62% |
| Mechanics             | 55% |

<sup>\*</sup>AGC 2018 National Workforce Survey





\*

# The Challenge

#### Bureau of Labor Statistics (BLS) project change in demand for skill sets









### The Pilot



#### Goals

- Engage State and local partners
- Identify successful practices to link jobs with qualified applicants
- Improve current workforce skills
- Identify approaches that can be replicated







# The Playbook







# The Playbook







## The Playbook



- Concise set of plays to help others form working groups
- Consolidates themes found from the locations
- Game-ready examples of success
- Case studies from cities/states
- Living, growing document





## The Partnership

#### Roads To Your Future

- Associated General Contractors (AGC)
- American Road and Transportation Builders Association (ARTBA)
- American Association of State Highway and Transportation Officials (AASHTO )
- U.S. Department of Labor, Employment and Training Administration (ETA )
-