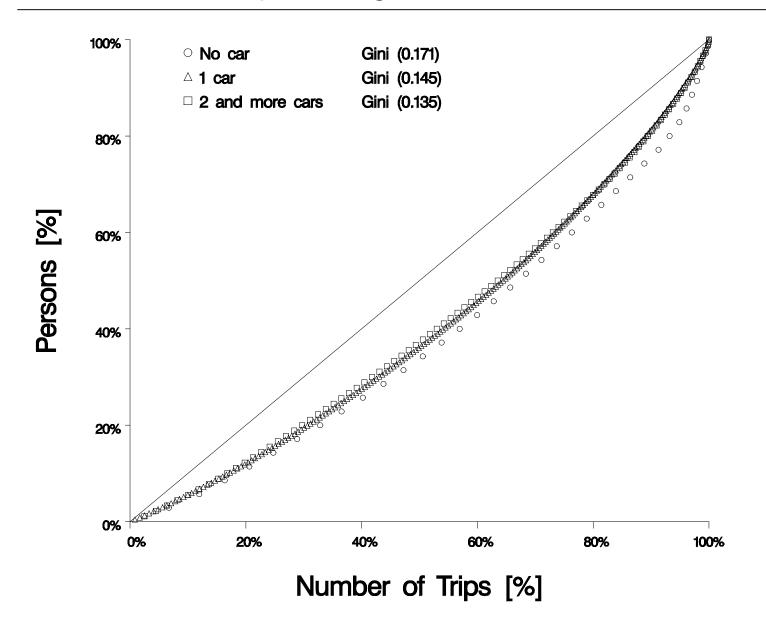

ctivities
- Presence of a dog

#### **Form**



### Response issues

Response: 21% of eligible recruited, 19% participated

Selectivity: Karlsruhe none, Halle: more car owners

Unit attrition: Some between household interview and diary,

Few during the first week of the diary

Reporting fatigue: None detectable (so far)

Trip making: Slightly higher than local one-day diaries

# Trip reporting (main study)



#### Data enrichment

- Additional attitude and value survey using existing scales
- Geocoding of all trips within the study area
- Provision of network shortest paths (road and public transport)
- Weather data

## Aggregate weekly rhythms



## Personal rhythms



# Personal rhythms: Daily shopping



## Personal rhythms: Sport



# Activity chains



## Distribution of trip making



# Activity mixture: work days



## Activity mixture: weekend



# Modal mixture: work days



### Modal mixture: weekend



## First departure (full time employed, week days)



### Number of locations used and their share of all activities



Number of activity locations

# Activity spaces (Jennrich-Turner-home range)



Male
Full time
With car
Married
One child

95% of local activities:

Working days
Weekend

# Activity spaces (Jennrich-Turner-home range)



Female student licence, no car living alone

95% of local activities:

Working days Weekend