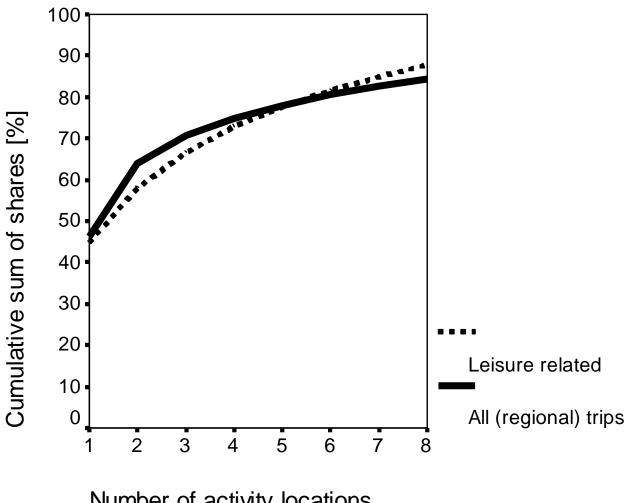

### Number of locations used and their share of all activities

Number of activity locations