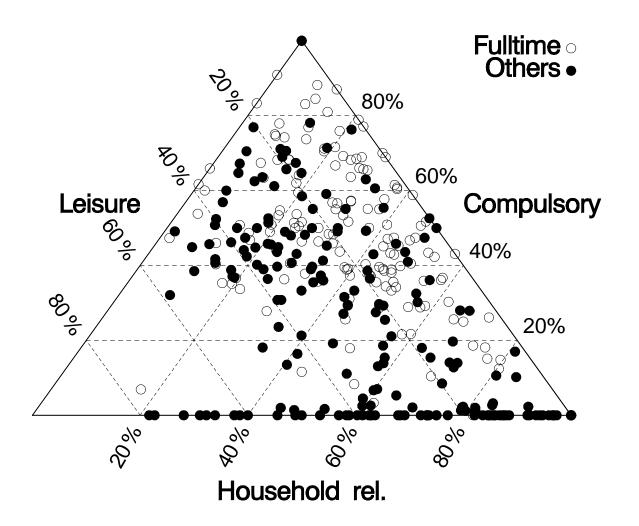

## **Form**



### Response issues

Response: 21% of eligible recruited, 19% participated

Selectivity: Karlsruhe none, Halle: more car owners

Unit attrition: Some between household interview and diary,

Few during the first week of the diary

Reporting fatigue: None detectable (so far)

Trip making: Slightly higher than local one-day diaries

# Trip reporting (main study)



#### Data enrichment

- Additional attitude and value survey using existing scales
- Geocoding of all trips within the study area
- Provision of network shortest paths (road and public transport)
- Weather data

## Aggregate weekly rhythms



## Personal rhythms



# Personal rhythms: Daily shopping



## Personal rhythms: Sport



# Activity chains



## Distribution of trip making



# Activity mixture: work days



## Activity mixture: weekend



# Modal mixture: work days



### Modal mixture: weekend



## First departure (full time employed, week days)



### Number of locations used and their share of all activities



Number of activity locations

# Activity spaces (Jennrich-Turner-home range)



Male
Full time
With car
Married
One child

95% of local activities:

Working days
Weekend

# Activity spaces (Jennrich-Turner-home range)



Female student licence, no car living alone

95% of local activities:

Working days Weekend