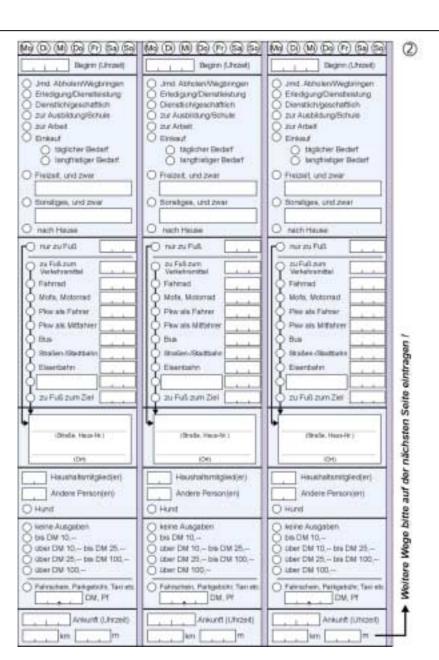

#### **Form**

#### Format:

- Trip-based
- 6 weekly diaries (25 pages each)
- Weekly telephone contact and clarification

#### Special features:

- Two open purpose categories (leisure, other) (400 different entries)
- Expenditure for travel and activities
- Presence of a dog