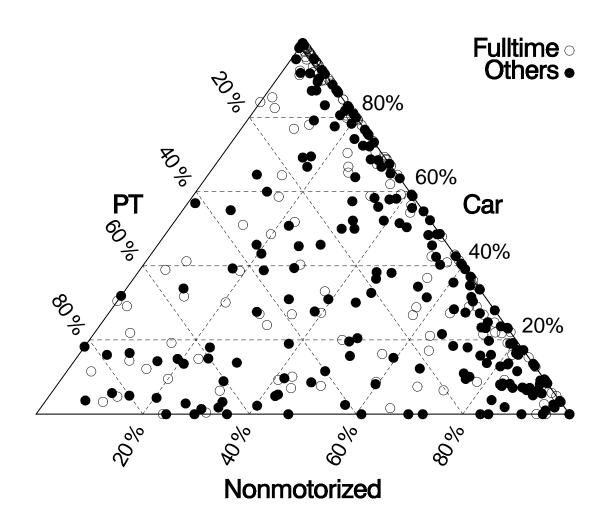

recruited, 19% participated

Selectivity: Karlsruhe none, Halle: more car owners

Unit attrition: Some between household interview and diary,

Few during the first week of the diary

Reporting fatigue: None detectable (so far)

Trip making: Slightly higher than local one-day diaries

# Trip reporting (main study)



#### Data enrichment

- Additional attitude and value survey using existing scales
- Geocoding of all trips within the study area
- Provision of network shortest paths (road and public transport)
- Weather data

## Aggregate weekly rhythms



## Personal rhythms



# Personal rhythms: Daily shopping



## Personal rhythms: Sport



# Activity chains



## Distribution of trip making



# Activity mixture: work days



## Activity mixture: weekend



# Modal mixture: work days



### Modal mixture: weekend



## First departure (full time employed, week days)



### Number of locations used and their share of all activities



Number of activity locations

# Activity spaces (Jennrich-Turner-home range)



Male
Full time
With car
Married
One child

95% of local activities:

Working days
Weekend

# Activity spaces (Jennrich-Turner-home range)



Female student licence, no car living alone

95% of local activities:

Working days Weekend