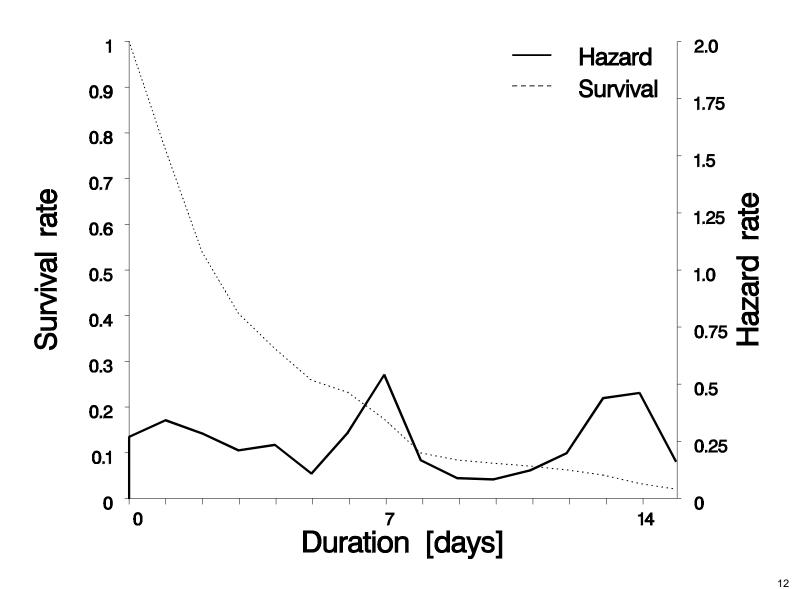

(400 different entries)
- Expenditure for travel and activities
- Presence of a dog

#### **Form**



### Response issues

Response: 21% of eligible recruited, 19% participated

Selectivity: Karlsruhe none, Halle: more car owners

Unit attrition: Some between household interview and diary,

Few during the first week of the diary

Reporting fatigue: None detectable (so far)

Trip making: Slightly higher than local one-day diaries

# Trip reporting (main study)



#### Data enrichment

- Additional attitude and value survey using existing scales
- Geocoding of all trips within the study area
- Provision of network shortest paths (road and public transport)
- Weather data

## Aggregate weekly rhythms



## Personal rhythms



# Personal rhythms: Daily shopping



## Personal rhythms: Sport



# Activity chains



## Distribution of trip making



# Activity mixture: work days



## Activity mixture: weekend



# Modal mixture: work days



### Modal mixture: weekend



## First departure (full time employed, week days)



### Number of locations used and their share of all activities



Number of activity locations

# Activity spaces (Jennrich-Turner-home range)



Male
Full time
With car
Married
One child

95% of local activities:

Working days
Weekend

# Activity spaces (Jennrich-Turner-home range)



Female student licence, no car living alone

95% of local activities:

Working days Weekend