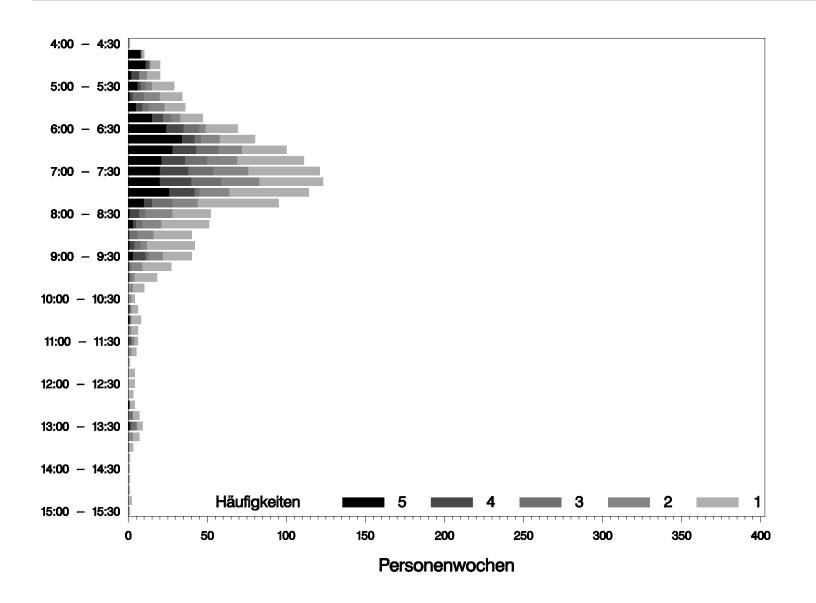

it attrition: Some between household interview and diary,

Few during the first week of the diary

Reporting fatigue: None detectable (so far)

Trip making: Slightly higher than local one-day diaries

# Trip reporting (main study)



#### Data enrichment

- Additional attitude and value survey using existing scales
- Geocoding of all trips within the study area
- Provision of network shortest paths (road and public transport)
- Weather data

## Aggregate weekly rhythms



## Personal rhythms



# Personal rhythms: Daily shopping



## Personal rhythms: Sport



# Activity chains



## Distribution of trip making



# Activity mixture: work days



## Activity mixture: weekend



# Modal mixture: work days



### Modal mixture: weekend



## First departure (full time employed, week days)



### Number of locations used and their share of all activities



Number of activity locations

# Activity spaces (Jennrich-Turner-home range)



Male
Full time
With car
Married
One child

95% of local activities:

Working days
Weekend

# Activity spaces (Jennrich-Turner-home range)



Female student licence, no car living alone

95% of local activities:

Working days Weekend