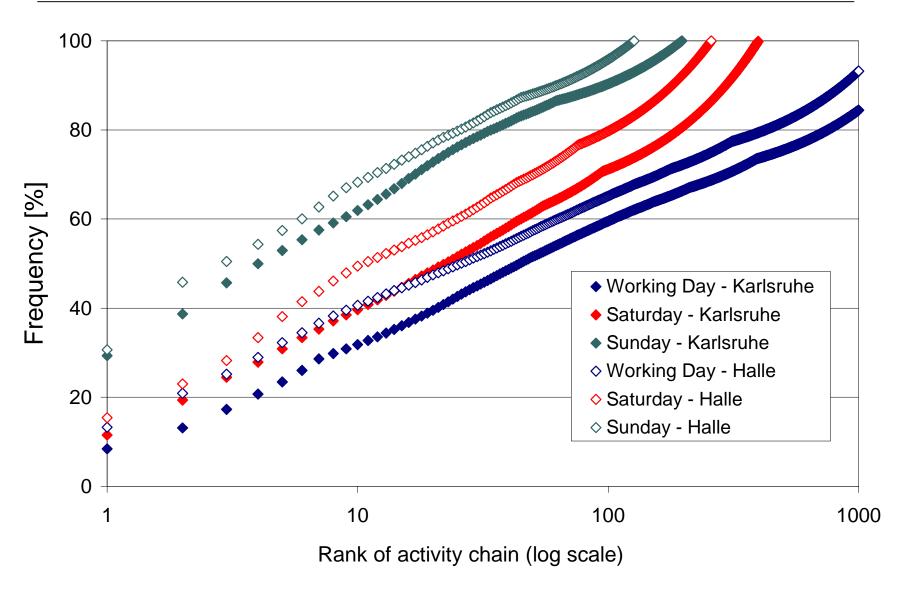

es)
- Expenditure for travel and activities
- Presence of a dog

#### **Form**



### Response issues

Response: 21% of eligible recruited, 19% participated

Selectivity: Karlsruhe none, Halle: more car owners

Unit attrition: Some between household interview and diary,

Few during the first week of the diary

Reporting fatigue: None detectable (so far)

Trip making: Slightly higher than local one-day diaries

# Trip reporting (main study)



#### Data enrichment

- Additional attitude and value survey using existing scales
- Geocoding of all trips within the study area
- Provision of network shortest paths (road and public transport)
- Weather data

## Aggregate weekly rhythms



## Personal rhythms



# Personal rhythms: Daily shopping



## Personal rhythms: Sport



# Activity chains



## Distribution of trip making



# Activity mixture: work days



## Activity mixture: weekend



# Modal mixture: work days



### Modal mixture: weekend



## First departure (full time employed, week days)



### Number of locations used and their share of all activities



Number of activity locations

# Activity spaces (Jennrich-Turner-home range)



Male
Full time
With car
Married
One child

95% of local activities:

Working days
Weekend

# Activity spaces (Jennrich-Turner-home range)



Female student licence, no car living alone

95% of local activities:

Working days Weekend