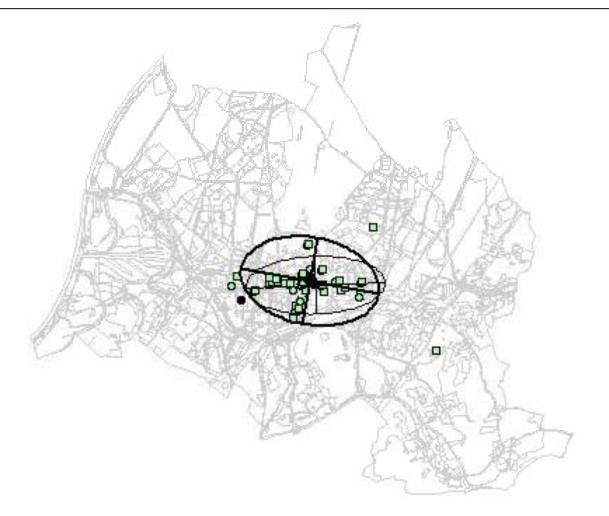

# Activity spaces (Jennrich-Turner-home range)

Female student licence, no car living alone

95% of local activities:

Working days Weekend