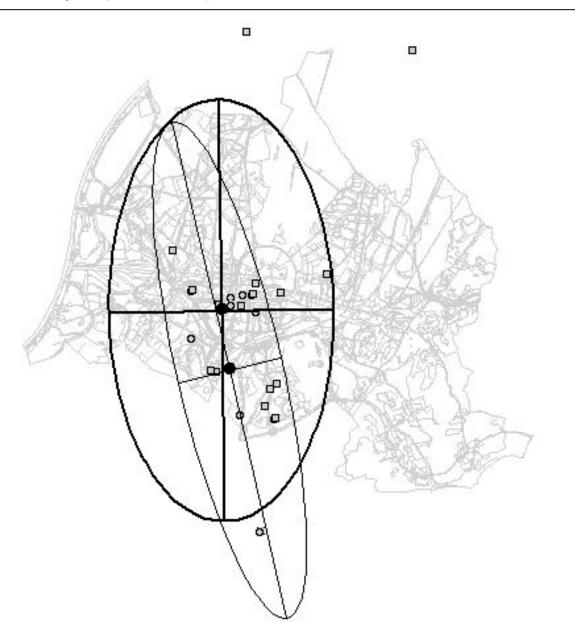

# Activity spaces (Jennrich-Turner-home range)

Male
Full time
With car
Married
One child

95% of local activities:

Working days
Weekend