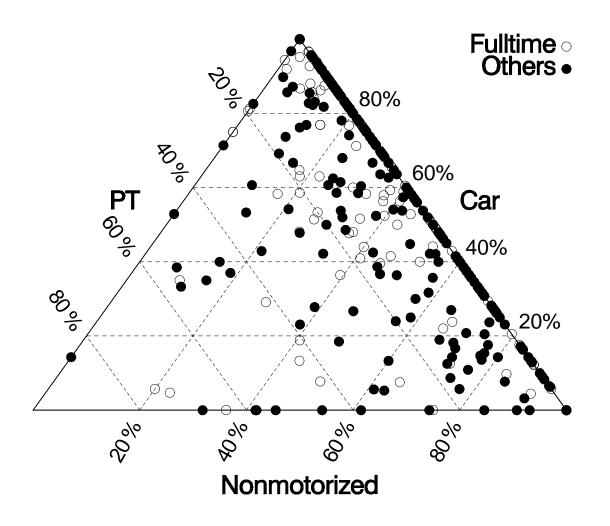

electivity: Karlsruhe none, Halle: more car owners

Unit attrition: Some between household interview and diary,

Few during the first week of the diary

Reporting fatigue: None detectable (so far)

Trip making: Slightly higher than local one-day diaries

# Trip reporting (main study)



#### Data enrichment

- Additional attitude and value survey using existing scales
- Geocoding of all trips within the study area
- Provision of network shortest paths (road and public transport)
- Weather data

## Aggregate weekly rhythms



## Personal rhythms



# Personal rhythms: Daily shopping



## Personal rhythms: Sport



# Activity chains



## Distribution of trip making



# Activity mixture: work days



## Activity mixture: weekend



# Modal mixture: work days



### Modal mixture: weekend



## First departure (full time employed, week days)



### Number of locations used and their share of all activities



Number of activity locations

# Activity spaces (Jennrich-Turner-home range)



Male
Full time
With car
Married
One child

95% of local activities:

Working days
Weekend

# Activity spaces (Jennrich-Turner-home range)



Female student licence, no car living alone

95% of local activities:

Working days Weekend