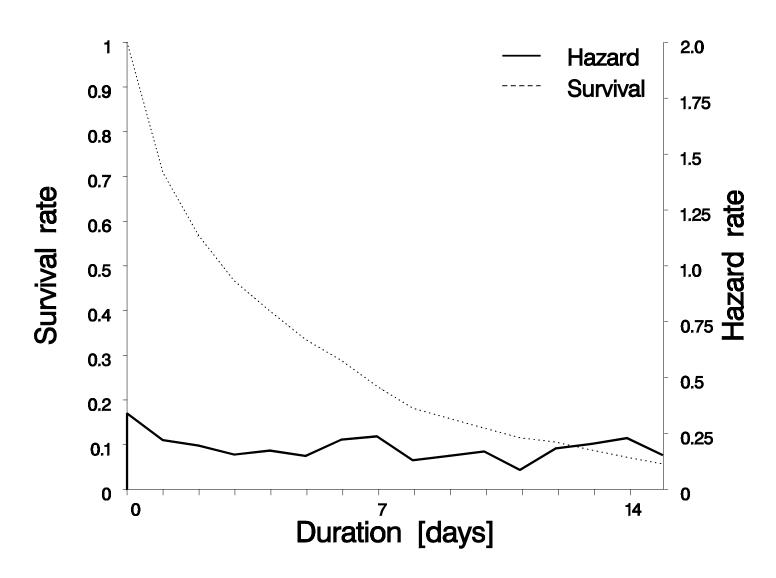

se categories (leisure, other) (400 different entries)
- Expenditure for travel and activities
- Presence of a dog

#### **Form**



### Response issues

Response: 21% of eligible recruited, 19% participated

Selectivity: Karlsruhe none, Halle: more car owners

Unit attrition: Some between household interview and diary,

Few during the first week of the diary

Reporting fatigue: None detectable (so far)

Trip making: Slightly higher than local one-day diaries

# Trip reporting (main study)



#### Data enrichment

- Additional attitude and value survey using existing scales
- Geocoding of all trips within the study area
- Provision of network shortest paths (road and public transport)
- Weather data

## Aggregate weekly rhythms



## Personal rhythms



# Personal rhythms: Daily shopping



## Personal rhythms: Sport



# Activity chains



## Distribution of trip making



# Activity mixture: work days



## Activity mixture: weekend



# Modal mixture: work days



### Modal mixture: weekend



## First departure (full time employed, week days)



### Number of locations used and their share of all activities



Number of activity locations

# Activity spaces (Jennrich-Turner-home range)



Male
Full time
With car
Married
One child

95% of local activities:

Working days
Weekend

# Activity spaces (Jennrich-Turner-home range)



Female student licence, no car living alone

95% of local activities:

Working days Weekend