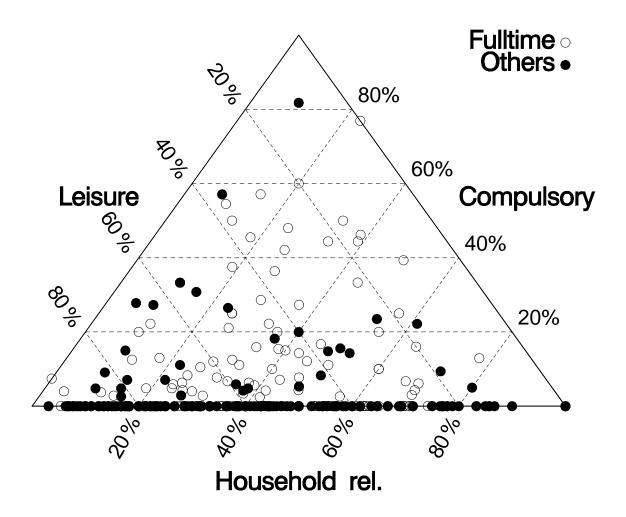

es

Response: 21% of eligible recruited, 19% participated

Selectivity: Karlsruhe none, Halle: more car owners

Unit attrition: Some between household interview and diary,

Few during the first week of the diary

Reporting fatigue: None detectable (so far)

Trip making: Slightly higher than local one-day diaries

# Trip reporting (main study)



#### Data enrichment

- Additional attitude and value survey using existing scales
- Geocoding of all trips within the study area
- Provision of network shortest paths (road and public transport)
- Weather data

## Aggregate weekly rhythms



## Personal rhythms



# Personal rhythms: Daily shopping



## Personal rhythms: Sport



# Activity chains



## Distribution of trip making



# Activity mixture: work days



## Activity mixture: weekend



# Modal mixture: work days



### Modal mixture: weekend



## First departure (full time employed, week days)



### Number of locations used and their share of all activities



Number of activity locations

# Activity spaces (Jennrich-Turner-home range)



Male
Full time
With car
Married
One child

95% of local activities:

Working days
Weekend

# Activity spaces (Jennrich-Turner-home range)



Female student licence, no car living alone

95% of local activities:

Working days Weekend