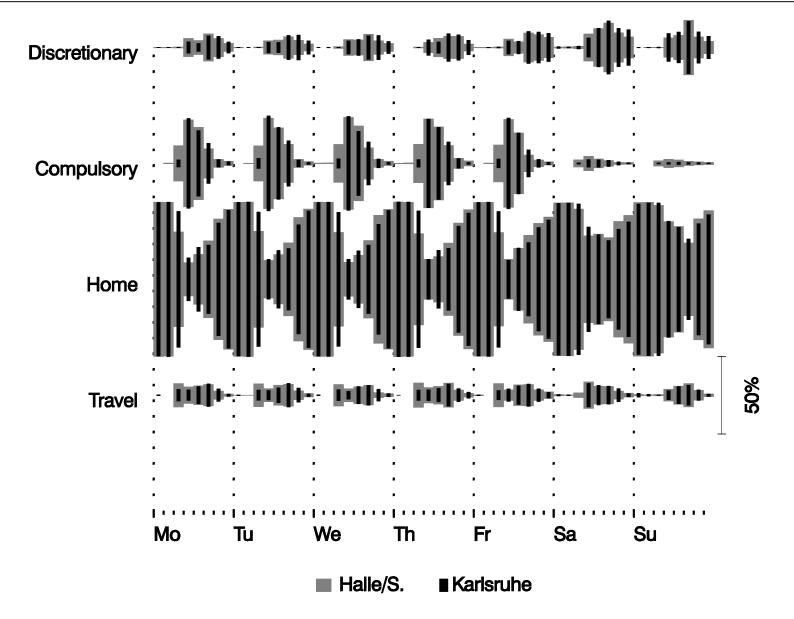

t and clarification

#### Special features:

- Two open purpose categories (leisure, other) (400 different entries)
- Expenditure for travel and activities
- Presence of a dog

#### **Form**



### Response issues

Response: 21% of eligible recruited, 19% participated

Selectivity: Karlsruhe none, Halle: more car owners

Unit attrition: Some between household interview and diary,

Few during the first week of the diary

Reporting fatigue: None detectable (so far)

Trip making: Slightly higher than local one-day diaries

# Trip reporting (main study)



#### Data enrichment

- Additional attitude and value survey using existing scales
- Geocoding of all trips within the study area
- Provision of network shortest paths (road and public transport)
- Weather data

## Aggregate weekly rhythms



## Personal rhythms



# Personal rhythms: Daily shopping



## Personal rhythms: Sport



# Activity chains



## Distribution of trip making



# Activity mixture: work days



## Activity mixture: weekend



# Modal mixture: work days



### Modal mixture: weekend



## First departure (full time employed, week days)



### Number of locations used and their share of all activities



Number of activity locations

# Activity spaces (Jennrich-Turner-home range)



Male
Full time
With car
Married
One child

95% of local activities:

Working days
Weekend

# Activity spaces (Jennrich-Turner-home range)



Female student licence, no car living alone

95% of local activities:

Working days Weekend