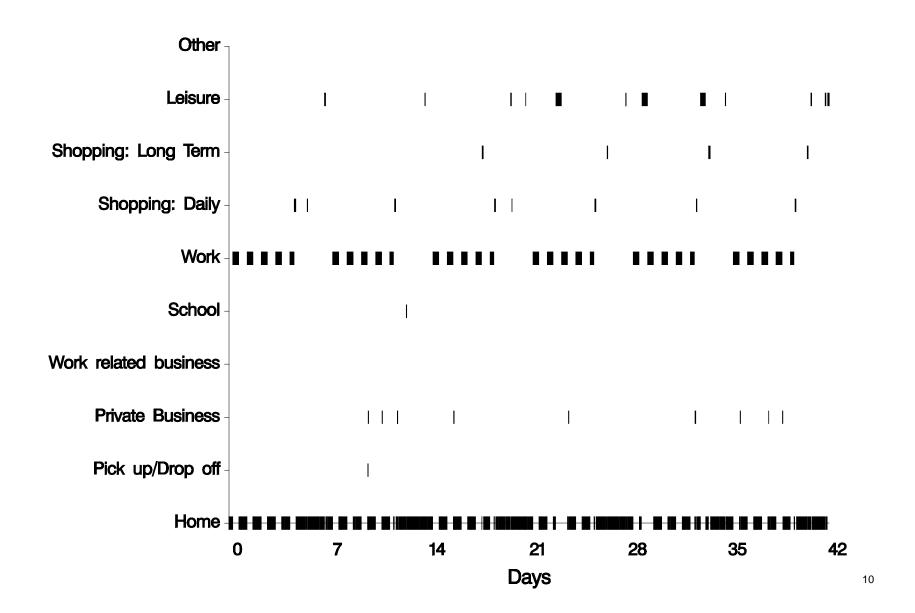

## Special features:

- Two open purpose categories (leisure, other) (400 different entries)
- Expenditure for travel and activities
- Presence of a dog

#### **Form**



### Response issues

Response: 21% of eligible recruited, 19% participated

Selectivity: Karlsruhe none, Halle: more car owners

Unit attrition: Some between household interview and diary,

Few during the first week of the diary

Reporting fatigue: None detectable (so far)

Trip making: Slightly higher than local one-day diaries

# Trip reporting (main study)



#### Data enrichment

- Additional attitude and value survey using existing scales
- Geocoding of all trips within the study area
- Provision of network shortest paths (road and public transport)
- Weather data

## Aggregate weekly rhythms



## Personal rhythms



# Personal rhythms: Daily shopping



## Personal rhythms: Sport



# Activity chains



## Distribution of trip making



# Activity mixture: work days



## Activity mixture: weekend



# Modal mixture: work days



### Modal mixture: weekend



## First departure (full time employed, week days)



### Number of locations used and their share of all activities



Number of activity locations

# Activity spaces (Jennrich-Turner-home range)



Male
Full time
With car
Married
One child

95% of local activities:

Working days
Weekend

# Activity spaces (Jennrich-Turner-home range)



Female student licence, no car living alone

95% of local activities:

Working days Weekend