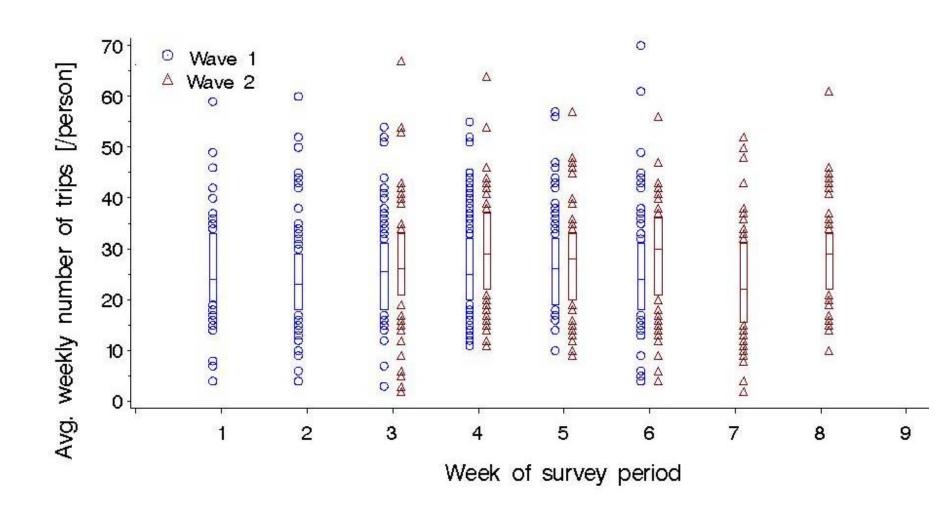

ek diary
- Small incentives (100-200 DM/household)
- 362 persons in 162 households
- Karlsruhe and Halle
- Spring and fall of 1999

### **Implementation**

#### Format:

- Trip-based
- 6 weekly diaries (25 pages each)
- Weekly telephone contact and clarification

#### Special features:

- Two open purpose categories (leisure, other) (400 different entries)
- Expenditure for travel and activities
- Presence of a dog

#### **Form**



### Response issues

Response: 21% of eligible recruited, 19% participated

Selectivity: Karlsruhe none, Halle: more car owners

Unit attrition: Some between household interview and diary,

Few during the first week of the diary

Reporting fatigue: None detectable (so far)

Trip making: Slightly higher than local one-day diaries

# Trip reporting (main study)



#### Data enrichment

- Additional attitude and value survey using existing scales
- Geocoding of all trips within the study area
- Provision of network shortest paths (road and public transport)
- Weather data

## Aggregate weekly rhythms



## Personal rhythms



# Personal rhythms: Daily shopping



## Personal rhythms: Sport



# Activity chains



## Distribution of trip making



# Activity mixture: work days



## Activity mixture: weekend



# Modal mixture: work days



### Modal mixture: weekend



## First departure (full time employed, week days)



### Number of locations used and their share of all activities



Number of activity locations

# Activity spaces (Jennrich-Turner-home range)



Male
Full time
With car
Married
One child

95% of local activities:

Working days
We