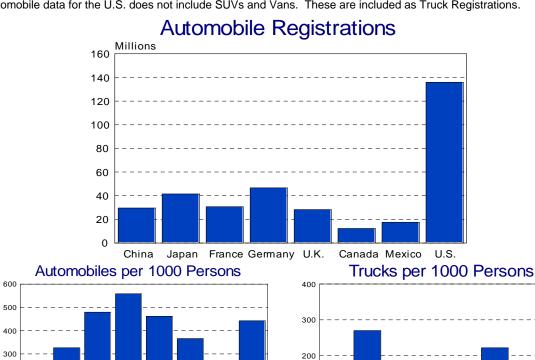

**APRIL 2010** TABLE IN-4

| APRIL 2010                                   |            |            |            |            |            |               |            | TABLE IN-4  |
|----------------------------------------------|------------|------------|------------|------------|------------|---------------|------------|-------------|
|                                              | ASIA       |            | EUROPE     |            |            | NORTH AMERICA |            |             |
|                                              | CHINA      | JAPAN      | FRANCE     | GERMANY    | UNITED     | CANADA        | MEXICO     | UNITED      |
|                                              |            |            |            |            | KINGDOM    |               |            | STATES 2/   |
|                                              | (2007)     | (2007)     | (2007)     | (2007)     | (2007)     | (2007)        | (2007)     | (2007)      |
| Number of Automobiles                        | 29,616,499 | 41,469,000 | 30,700,000 | 46,569,657 | 28,228,000 | 12,266,332    | 17,533,245 | 135,932,930 |
| Number of Motorcycles and Mopeds             | 87,217,276 | 1,479,000  | 2,535,000  | 3,969,103  | 1,263,000  | 443,000       | 868,587    | 7,138,476   |
| Number of Buses                              | 2,343,444  | 231,000    | 83,000     | 83,549     | 181,000    | N/A           | 282,525    | 834,436     |
| Number of Trucks<br>(Includes SUVs and Vans) | 10,540,556 | 34,324,000 | 6,270,000  | 4,604,905  | 3,715,000  | 7,425,765     | 7,870,417  | 110,497,239 |
| Automobiles<br>per 1000 Persons              | 22.1       | 326.3      | 479.3      | 558.9      | 461.9      | 366.3         | 157.7      | 442.5       |
| Motorcycle and Mopeds per 1000 Persons       | 65.2       | 11.6       | 39.6       | 47.6       | 20.7       | 13.2          | 7.8        | 23.2        |
| Buses<br>per 1000 Persons                    | 1.8        | 1.8        | 1.3        | 1.0        | 3.0        | N/A           | 2.5        | 2.7         |
| Trucks per 1000 Persons                      | 7.9        | 270.1      | 97.9       | 55.3       | 60.8       | 221.7         | 70.8       | 359.7       |

2/ Automobile data for the U.S. does not include SUVs and Vans. These are included as Truck Registrations.

Canada Mexico U.S.

100

Japan France Germany U.K.

Canada Mexico U.S.

200

100

China Japan France Germany U.K.