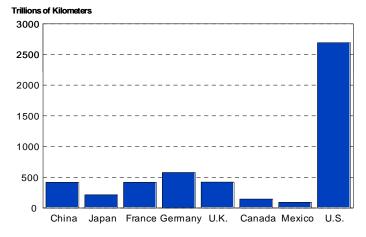

## **VEHICLE TRAVEL BY SELECTED COUNTRY (Metric)**

APRIL 2010 TABLE IN-5

| APRIL 2010                                                          |         |         |         |         |         |               |        | C-VII 310A1 |
|---------------------------------------------------------------------|---------|---------|---------|---------|---------|---------------|--------|-------------|
|                                                                     | ASIA    |         | EUROPE  |         |         | NORTH AMERICA |        |             |
|                                                                     | CHINA   | JAPAN   | FRANCE  | GERMANY | UNITED  | CANADA        | MEXICO | UNITED      |
|                                                                     |         |         |         |         | KINGDOM |               |        | STATES      |
|                                                                     | (2006)  | (2006)  | (2007)  | (2005)  | (2007)  | (2007)        | (2007) | (2007)      |
| Total Vehicle Kilometers of Travel Automobiles (in millions)        | 418,330 | 214,109 | 419,000 | 578,200 | 421,813 | 143,877       | 90,650 | 2,691,575   |
| Total Vehicle Kilometers of Travel<br>Automobiles (Per Capita)      | 313     | 1,685   | 6,541   | 6,939   | 6,902   | 4,296         | 815    | 8,761       |
| Total Vehicle Kilometers of Travel <b>Motorcycles</b> (in millions) | N/A     | N/A     | 6,000   | 13,000  | 5,587   | N/A           | N/A    | 21,920      |
| Total Vehicle Kilometers of Travel<br>Buses (in millions)           | N/A     | 6,655   | 2,500   | 3,500   | 5,593   | 112,964       | 6,392  | 11,233      |
| Total Vehicle Kilometers of Travel Trucks (in millions) 1/          | 422,630 | 241,849 | 130,000 | 57,300  | 100,000 | N/A           | 20,108 | 2,155,444   |
| Average Vehicle Kilometers of<br>Travel per Automobile              | 14,125  | 5,163   | 13,648  | 12,416  | 14,943  | 11,729        | 5,170  | 19,801      |
| Average Vehicle Kilometers of<br>Travel per Motorcycle              | N/A     | N/A     | 2,367   | 3,275   | 4,424   | N/A           | N/A    | 3,071       |
| Average Vehicle Kilometers of<br>Travel per Bus                     | N/A     | 28,810  | 30,120  | 41,892  | 30,901  | N/A           | 22,625 | 13,462      |
| Average Vehicle Kilometers of<br>Travel per Truck                   | 40,096  | 7,046   | 2,073   | 12,443  | 26,918  | N/A           | 2,555  | 19,507      |

## Vehicle Kilometers of Travel - Automobile