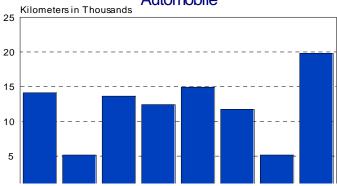

## **VEHICLE TRAVEL BY SELECTED COUNTRY (Metric)**

APRIL 2010 TABLE IN-5

| APRIL 2010                                                          |         |         |         |         |         |               |        | C-VII 310A1 |
|---------------------------------------------------------------------|---------|---------|---------|---------|---------|---------------|--------|-------------|
|                                                                     | ASIA    |         | EUROPE  |         |         | NORTH AMERICA |        |             |
|                                                                     | CHINA   | JAPAN   | FRANCE  | GERMANY | UNITED  | CANADA        | MEXICO | UNITED      |
|                                                                     |         |         |         |         | KINGDOM |               |        | STATES      |
|                                                                     | (2006)  | (2006)  | (2007)  | (2005)  | (2007)  | (2007)        | (2007) | (2007)      |
| Total Vehicle Kilometers of Travel Automobiles (in millions)        | 418,330 | 214,109 | 419,000 | 578,200 | 421,813 | 143,877       | 90,650 | 2,691,575   |
| Total Vehicle Kilometers of Travel<br>Automobiles (Per Capita)      | 313     | 1,685   | 6,541   | 6,939   | 6,902   | 4,296         | 815    | 8,761       |
| Total Vehicle Kilometers of Travel <b>Motorcycles</b> (in millions) | N/A     | N/A     | 6,000   | 13,000  | 5,587   | N/A           | N/A    | 21,920      |
| Total Vehicle Kilometers of Travel<br>Buses (in millions)           | N/A     | 6,655   | 2,500   | 3,500   | 5,593   | 112,964       | 6,392  | 11,233      |
| Total Vehicle Kilometers of Travel Trucks (in millions) 1/          | 422,630 | 241,849 | 130,000 | 57,300  | 100,000 | N/A           | 20,108 | 2,155,444   |
| Average Vehicle Kilometers of<br>Travel per Automobile              | 14,125  | 5,163   | 13,648  | 12,416  | 14,943  | 11,729        | 5,170  | 19,801      |
| Average Vehicle Kilometers of<br>Travel per Motorcycle              | N/A     | N/A     | 2,367   | 3,275   | 4,424   | N/A           | N/A    | 3,071       |
| Average Vehicle Kilometers of<br>Travel per Bus                     | N/A     | 28,810  | 30,120  | 41,892  | 30,901  | N/A           | 22,625 | 13,462      |
| Average Vehicle Kilometers of<br>Travel per Truck                   | 40,096  | 7,046   | 2,073   | 12,443  | 26,918  | N/A           | 2,555  | 19,507      |

## Average Vehicle Kilometers of Travel - Automobile