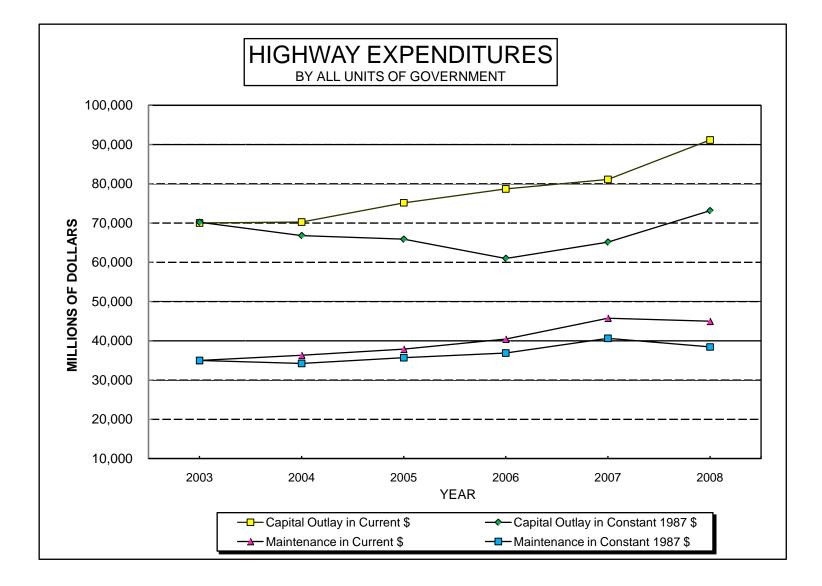

## HIGHWAY PRICE TRENDS AND CONSUMER PRICE INDEX

Index Year=2003

| FEBRUARY 2010                                          | EBRUARY 2010                                                                                                                                                                                                                        |       |       |       |       |       |  |  |  |  |  |  |  |  |  |  | PT-3 |  |
|--------------------------------------------------------|-------------------------------------------------------------------------------------------------------------------------------------------------------------------------------------------------------------------------------------|-------|-------|-------|-------|-------|--|--|--|--|--|--|--|--|--|--|------|--|
| INDEX                                                  | 2003                                                                                                                                                                                                                                | 2004  | 2005  | 2006  | 2007  | 2008  |  |  |  |  |  |  |  |  |  |  |      |  |
| National Highway<br>Construction Cost<br>Index (NHCCI) |                                                                                                                                                                                                                                     | 105.2 | 114.1 | 129.0 | 124.5 | 124.6 |  |  |  |  |  |  |  |  |  |  |      |  |
| Consumer Price<br>Index                                | 100.0                                                                                                                                                                                                                               | 106.1 | 106.1 | 109.6 | 112.7 | 117.0 |  |  |  |  |  |  |  |  |  |  |      |  |
|                                                        | Capital Outlay Constant 2003 Dollars are calculated using the National Highway Construction Cost Index. See table PT-1.<br>Maintenance Constant 2003 Dollars are calculated using the Consumer Price Index for all urban consumers. |       |       |       |       |       |  |  |  |  |  |  |  |  |  |  |      |  |