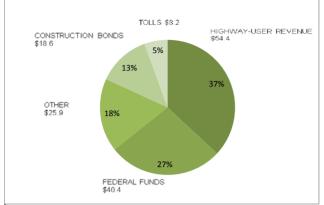

## STATE FUNDING FOR HIGHWAYS

2011 (BILLIONS OF DOLLARS)

**TOTAL RECEIPTS** \$147 BILLION

TOTAL DISBURSEMENTS \$145 BILLION

## **RECEIPTS**

Highway-User Revenue Federal Funds Other Construction Bonds Tolls

Total

\$147.4 100.00%