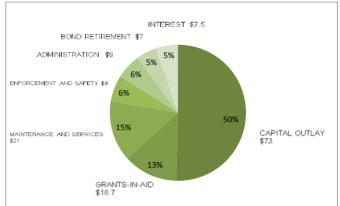

## STATE FUNDING FOR HIGHWAYS

2011 (BILLIONS OF DOLLARS)

**TOTAL RECEIPTS** \$147 BILLION

TOTAL DISBURSEMENTS \$145 BILLION

## DISBURSEMENTS

| Capital Outlay<br>Grants-In-Aid<br>Maintenance and Services<br>Enforcement and Safety<br>Administration<br>Bond Retirement<br>Interest | \$20.9<br>\$9.0<br>\$8.7<br>\$7.0 | Percent<br>50.40%<br>12.89%<br>14.46%<br>6.19%<br>5.99%<br>4.85%<br>5.21% |
|----------------------------------------------------------------------------------------------------------------------------------------|-----------------------------------|---------------------------------------------------------------------------|
| Total                                                                                                                                  | \$144.8                           | 100.00%                                                                   |