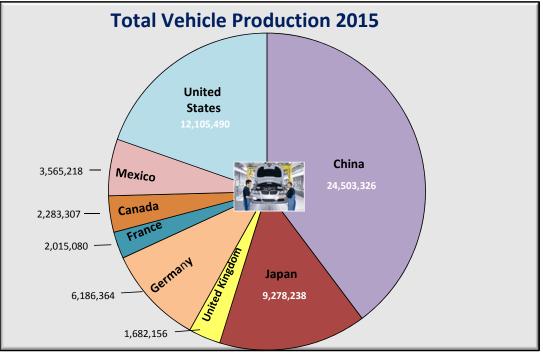

## VEHICLE REGISTRATION and VEHICLE PRODUCTION FOR SELECTED COUNTRIES (1)

| SEPTEMBER 2016 TAB                   |               |             |            |            |            |               |             | TABLE IN-3  |
|--------------------------------------|---------------|-------------|------------|------------|------------|---------------|-------------|-------------|
|                                      | ASIA          |             | EUROPE     |            |            | NORTH AMERICA |             |             |
|                                      |               | JAPAN       | FRANCE     | GERMANY    | U.K.       |               | MEXICO      | U.S. 2/     |
| POPULATION                           | 1,367,485,388 | 126,919,659 | 66,553,766 | 80,854,408 | 64,088,222 | 35,099,836    | 121,736,809 | 321,368,864 |
| VEHICLE REGISTERED                   |               |             |            |            |            |               |             |             |
| Total Vehicles                       | 142,831,000   | 75,519,447  | 38,080,000 | 47,647,581 | 37,113,358 | 22,849,800    | 35,890,250  | 260,350,938 |
| Privately Owned Vehicles             | 120,724,000   | 60,667,517  | 31,800,000 | 44,403,124 | 32,612,782 | 21,729,596    | 25,509,204  | 246,912,335 |
| Persons per Privately Owned Vehicles | 11.3          | 2.1         | 2.1        | 1.8        | 2.0        | 1.6           | 4.8         | 1.3         |
| VEHICLE PRODUCTION                   |               |             |            |            |            |               |             |             |
| Total Vehicles                       | 24,503,326    | 9,278,238   | 2,015,080  | 6,186,364  | 1,682,156  | 2,283,307     | 3,565,218   | 12,105,490  |
| Privately Owned Vehicles Cars        | 11,991,201    | 7,830,722   | 1,570,124  | 5,708,138  | 1,587,677  | 888,565       | 1,968,054   | 4,162,310   |