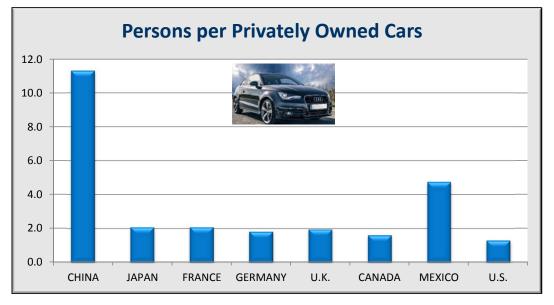

## VEHICLE REGISTRATION and VEHICLE PRODUCTION FOR SELECTED COUNTRIES (1)

| SEPTEMBER 2016 TAB                   |               |             |            |            |            |               |             | TABLE IN-3  |
|--------------------------------------|---------------|-------------|------------|------------|------------|---------------|-------------|-------------|
|                                      | ASIA          |             | EUROPE     |            |            | NORTH AMERICA |             |             |
|                                      |               | JAPAN       | FRANCE     | GERMANY    | U.K.       |               | MEXICO      | U.S. 2/     |
| POPULATION                           | 1,367,485,388 | 126,919,659 | 66,553,766 | 80,854,408 | 64,088,222 | 35,099,836    | 121,736,809 | 321,368,864 |
| VEHICLE REGISTERED                   |               |             |            |            |            |               |             |             |
| Total Vehicles                       | 142,831,000   | 75,519,447  | 38,080,000 | 47,647,581 | 37,113,358 | 22,849,800    | 35,890,250  | 260,350,938 |
| Privately Owned Vehicles             | 120,724,000   | 60,667,517  | 31,800,000 | 44,403,124 | 32,612,782 | 21,729,596    | 25,509,204  | 246,912,335 |
| Persons per Privately Owned Vehicles | 11.3          | 2.1         | 2.1        | 1.8        | 2.0        | 1.6           | 4.8         | 1.3         |
| VEHICLE PRODUCTION                   |               |             |            |            |            |               |             |             |
| Total Vehicles                       | 24,503,326    | 9,278,238   | 2,015,080  | 6,186,364  | 1,682,156  | 2,283,307     | 3,565,218   | 12,105,490  |
| Privately Owned Vehicles Cars        | 11,991,201    | 7,830,722   | 1,570,124  | 5,708,138  | 1,587,677  | 888,565       | 1,968,054   | 4,162,310   |