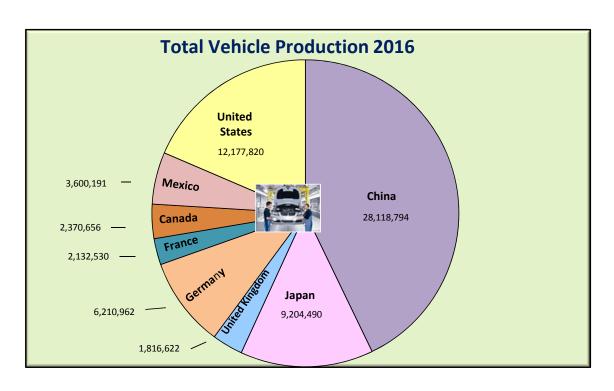

## VEHICLE REGISTRATION and VEHICLE PRODUCTION FOR SELECTED COUNTRIES (1)

AUGUST 2017 TABLE IN-3

|                                      | ASIA          |             | EUROPE     |            |            | AMERICA    |             |             |
|--------------------------------------|---------------|-------------|------------|------------|------------|------------|-------------|-------------|
|                                      | CHINA         | JAPAN       | FRANCE     | GERMANY    | U.K.       | CANADA     | MEXICO      | U.S.        |
|                                      | *>            |             |            |            |            | *          | <b>③</b>    | U.S.        |
| POPULATION                           | 1,373,541,278 | 126,702,133 | 66,836,154 | 80,722,792 | 64,430,428 | 35,362,905 | 123,166,749 | 323,995,528 |
| VEHICLE REGISTERED                   |               |             |            |            |            |            |             |             |
| Total Vehicles                       | 142,831,000   | 75,519,447  | 38,080,000 | 47,647,581 | 37,113,358 | 22,849,800 | 35,890,250  | 260,350,938 |
| Privately Owned Vehicles             | 120,724,000   | 60,667,517  | 31,800,000 | 44,403,124 | 32,612,782 | 21,729,596 | 25,509,204  | 246,912,335 |
| Persons per Privately Owned Vehicles | 11.4          | 2.1         | 2.1        | 1.8        | 2.0        | 1.6        | 4.8         | 1.3         |
| VEHICLE PRODUCTION                   |               |             |            |            |            |            |             |             |
| Total Vehicles                       | 28,118,794    | 9,204,490   | 2,132,530  | 6,210,962  | 1,816,622  | 2,370,656  | 3,600,191   | 12,177,820  |
| Privately Owned Vehicles Cars        | 13,128,769    | 7,873,886   | 1,626,000  | 5,746,808  | 1,670,288  | 803,230    | 1,993,178   | 3,916,584   |