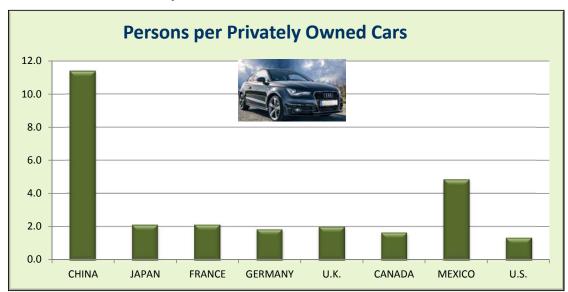

## VEHICLE REGISTRATION and VEHICLE PRODUCTION FOR SELECTED COUNTRIES (1)

AUGUST 2017 TABLE IN-3

|                                      | ASIA          |             | EUROPE     |            |            | AMERICA    |             |             |
|--------------------------------------|---------------|-------------|------------|------------|------------|------------|-------------|-------------|
|                                      | CHINA         | JAPAN       | FRANCE     | GERMANY    | U.K.       | CANADA     | MEXICO      | U.S.        |
|                                      | *>            |             |            |            |            | *          | <b>③</b>    | U.S.        |
| POPULATION                           | 1,373,541,278 | 126,702,133 | 66,836,154 | 80,722,792 | 64,430,428 | 35,362,905 | 123,166,749 | 323,995,528 |
| VEHICLE REGISTERED                   |               |             |            |            |            |            |             |             |
| Total Vehicles                       | 142,831,000   | 75,519,447  | 38,080,000 | 47,647,581 | 37,113,358 | 22,849,800 | 35,890,250  | 260,350,938 |
| Privately Owned Vehicles             | 120,724,000   | 60,667,517  | 31,800,000 | 44,403,124 | 32,612,782 | 21,729,596 | 25,509,204  | 246,912,335 |
| Persons per Privately Owned Vehicles | 11.4          | 2.1         | 2.1        | 1.8        | 2.0        | 1.6        | 4.8         | 1.3         |
| VEHICLE PRODUCTION                   |               |             |            |            |            |            |             |             |
| Total Vehicles                       | 28,118,794    | 9,204,490   | 2,132,530  | 6,210,962  | 1,816,622  | 2,370,656  | 3,600,191   | 12,177,820  |
| Privately Owned Vehicles Cars        | 13,128,769    | 7,873,886   | 1,626,000  | 5,746,808  | 1,670,288  | 803,230    | 1,993,178   | 3,916,584   |