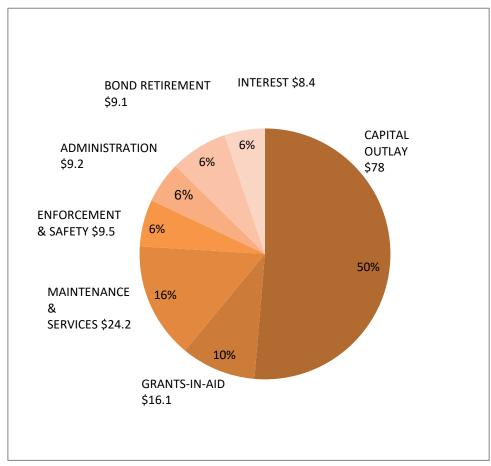

## STATE FUNDING FOR HIGHWAYS 2016

(BILLIONS OF DOLLARS)

TOTAL RECEIPTS \$162.9 BILLION TOTAL DISBURSEMENTS \$154.5 BILLION

## DISBURSEMENTS

|                       | <b>Billions of Dollars</b> | Percent |
|-----------------------|----------------------------|---------|
| Capital Outlay        | \$78.0                     | 50.50%  |
| Grants-In-Aid         | \$16.1                     | 10.41%  |
| Maintenance and Servi | \$24.2                     | 15.65%  |
| Enforcement and Safet | \$9.5                      | 6.17%   |
| Administration        | \$9.2                      | 5.94%   |
| Bond Retirement       | \$9.1                      | 5.91%   |
| Interest              | \$8.4                      | 5.42%   |
|                       |                            |         |
| Total                 | \$154.5                    | 100.00% |