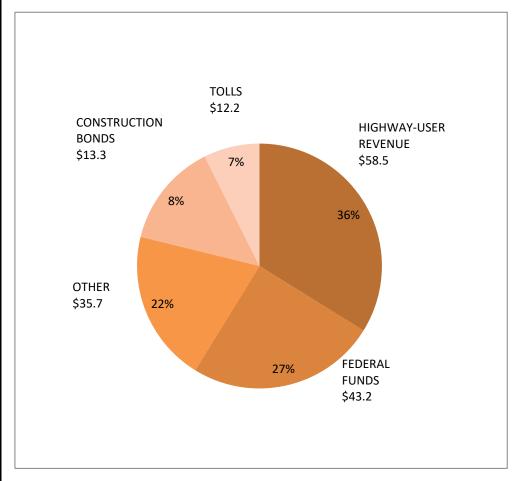

## STATE FUNDING FOR HIGHWAYS 2016

(BILLIONS OF DOLLARS)

TOTAL RECEIPTS \$162.9 BILLION TOTAL DISBURSEMENTS \$154.5 BILLION

## RECEIPTS

|                      | Billions of Dollars | <u>Percent</u> |
|----------------------|---------------------|----------------|
| Highway-User Revenue | \$58.5              | 35.89%         |
| Federal Funds        | \$43.2              | 26.53%         |
| Other                | \$35.7              | 21.92%         |
| Construction Bonds   | \$13.3              | 8.19%          |
| Tolls                | \$12.2              | 7.47%          |
| Total                | \$162.9             | 100.00%        |