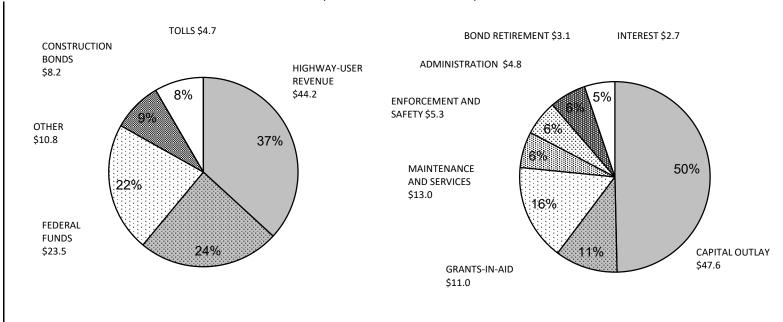

## STATE FUNDING FOR HIGHWAYS

2018

(BILLIONS OF DOLLARS)

TOTAL RECEIPTS \$91.5 BILLION TOTAL DISBURSEMENTS \$87.8 BILLION

| RECEIPTS                    | DISBURSEMENTS         |  |
|-----------------------------|-----------------------|--|
| Billions of Dollars Percent | Billions of Dollars P |  |

|                   | Billions of Dollars | Percent |                 | Billions of Dollars | Percent |
|-------------------|---------------------|---------|-----------------|---------------------|---------|
| Highway-User Re   | \$63.8              | 36.82%  | Capital Outlay  | \$83.6              | 49.64%  |
| Federal Funds     | \$42.0              | 24.21%  | Grants-In-Aid   | \$17.9              | 10.62%  |
| Other             | \$38.4              | 22.13%  | Maintenance and | \$27.5              | 16.33%  |
| Construction Bond | \$14.6              | 8.45%   | Enforcement and | \$10.3              | 6.11%   |
| Tolls             | \$14.6              | 8.40%   | Administration  | \$10.0              | 5.95%   |
|                   |                     |         | Bond Retirement | \$10.4              | 6.20%   |
| Total             | \$173.4             | 100.00% | Interest        | \$8.7               | 5.16%   |